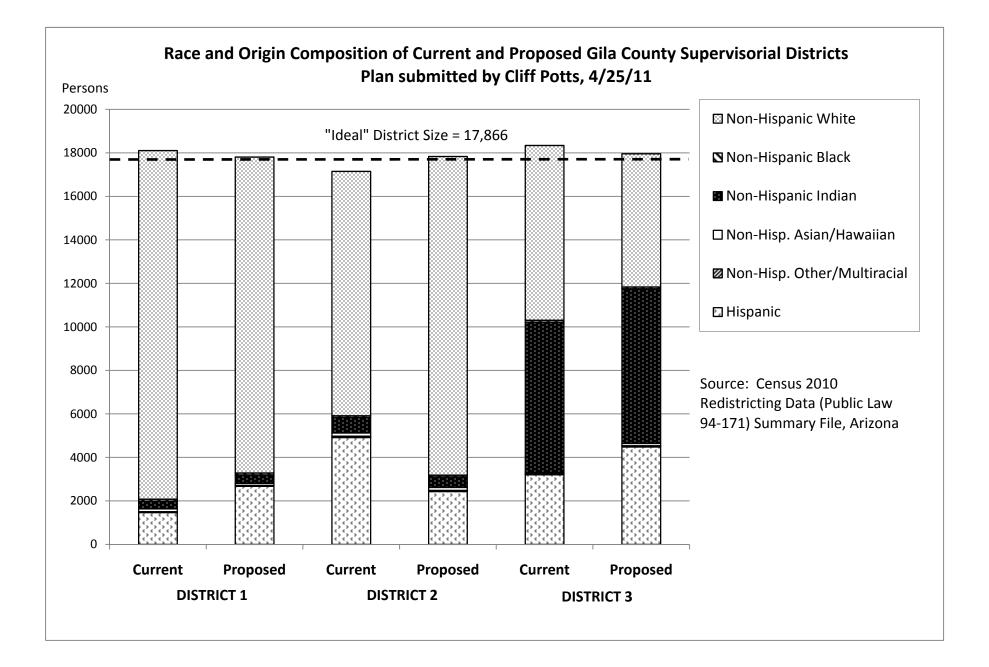

## GILA COUNTY SUPERVISORIAL DISTRICTS TOTAL POPULATION BY RACE AND HISPANIC ORIGIN PLAN SUBMITTED BY: CLIFF POTTS, 4/25/11

|                                    |            |            | ,               |                                |
|------------------------------------|------------|------------|-----------------|--------------------------------|
| Number:                            | District 1 | District 2 | District 3      | Total, All<br><u>Districts</u> |
| Hispanic, of any race              | 2,672      | 2,433      | 4,483           | 9,588                          |
| Non-Hispanic White                 | 14,525     | 14,650     | 6,123           | 35,298                         |
| Non-Hispanic Black                 |            | 78         | 82              | 248                            |
| Non-Hispanic American Indian       | 381        | 486        | 7,108           | 7,975                          |
| Non-Hispanic Asian                 | 86         | 122        | 113             | 321                            |
| Non-Hispanic Hawaiian              | 18         | 18         | 3               | 39                             |
| Non-Hispanic other race            | 24         | 27         | 15              | 66                             |
| Non-Hispanic two or more races     | 13         | 19         | 30              | 62                             |
| Total Population                   | 17,807     | 17,833     | 17,957          | 53,597                         |
|                                    |            |            |                 |                                |
| Percent:                           |            |            |                 |                                |
| Hispanic, of any race              | 15.01%     | 13.64%     | 24.97%          | 17.89%                         |
| Non-Hispanic White                 | 81.57%     | 82.15%     | 34.10%          | 65.86%                         |
| Non-Hispanic Black                 | 0.49%      | 0.44%      | 0.46%           | 0.46%                          |
| Non-Hispanic American Indian       | 2.14%      | 2.73%      | 39.58%          | 14.88%                         |
| Non-Hispanic Asian                 | 0.48%      | 0.68%      | 0.63%           | 0.60%                          |
| Non-Hispanic Hawaiian              | 0.10%      | 0.10%      | 0.02%           | 0.07%                          |
| Non-Hispanic other race            | 0.13%      | 0.15%      | 0.08%           | 0.12%                          |
| Non-Hispanic two or more races     | 0.07%      | 0.11%      | 0.17%           | 0.12%                          |
| Total Percent                      | 100.00%    | 100.00%    | 100.00%         | 100.00%                        |
|                                    |            |            | _               |                                |
| Ideal Population                   | 17,866     | 17,866     | 17,866          | Total                          |
| Total Population                   | 17,807     | 17,833     | 17,957 <b>(</b> | deviation:                     |
| Numeric deviation from Ideal Value | -59        | -33        | 91              | 150                            |
| Percent deviation from Ideal Value | -0.33%     | -0.18%     | 0.51%           | 0.84%                          |

Consultant's Review Comments:

-- Very good observance of population equality. Overall plan deviation is kept below 1%.

-- The drop in Hispanic proportion in District 2 is problematic. Combined with other minority residents in current District 2, at 30.16%, minorities may have been in sufficient proportion to influence the outcome of elections. The proposed plan, however, cuts the Hispanic and aggregate minority proportions in half. Unfortunately, this proposal would likely be deemed retrogressive under the Voting Rights Act.