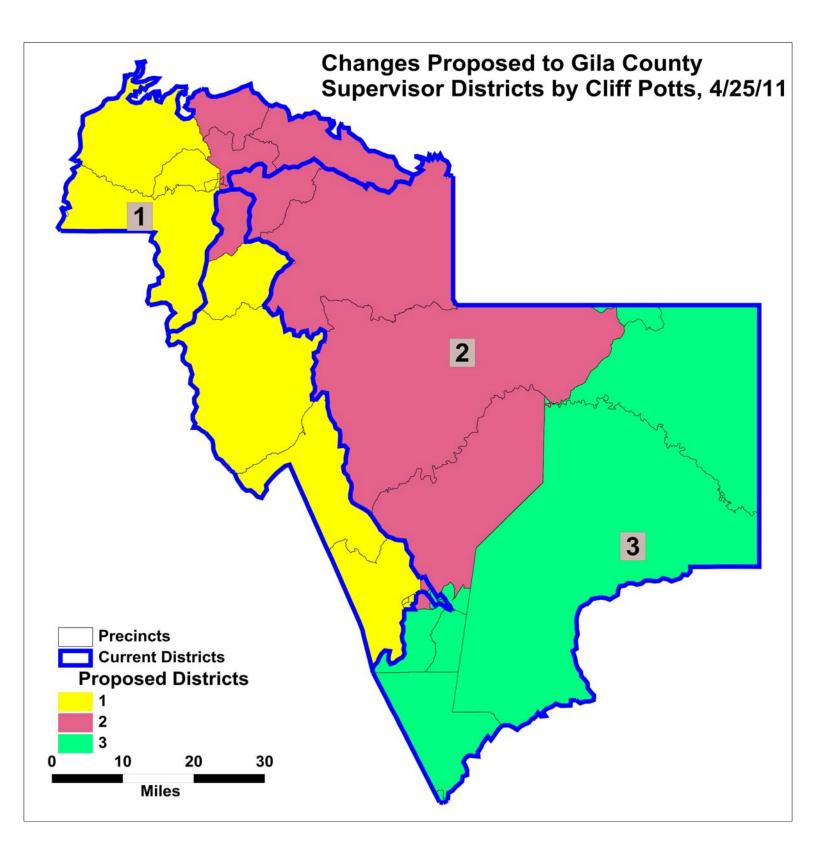

## **GILA COUNTY SUPERVISORIAL DISTRICTS** PLAN SUBMITTED BY: CLIFF POTTS, 4/25/11

|                                                                                                                                                                                                                                                                                                                                                                                                                                                                                                                                                                                                                                                                                                                                                                                                                                                                                                                                                                                                                                                                                                                                                                                                                                                                                                                                                                                                                                                                                                                                                                                                                                                                                                                                                                                                                                                                                                                                                                                                                                                                                                                                |         | _        |         |
|--------------------------------------------------------------------------------------------------------------------------------------------------------------------------------------------------------------------------------------------------------------------------------------------------------------------------------------------------------------------------------------------------------------------------------------------------------------------------------------------------------------------------------------------------------------------------------------------------------------------------------------------------------------------------------------------------------------------------------------------------------------------------------------------------------------------------------------------------------------------------------------------------------------------------------------------------------------------------------------------------------------------------------------------------------------------------------------------------------------------------------------------------------------------------------------------------------------------------------------------------------------------------------------------------------------------------------------------------------------------------------------------------------------------------------------------------------------------------------------------------------------------------------------------------------------------------------------------------------------------------------------------------------------------------------------------------------------------------------------------------------------------------------------------------------------------------------------------------------------------------------------------------------------------------------------------------------------------------------------------------------------------------------------------------------------------------------------------------------------------------------|---------|----------|---------|
|                                                                                                                                                                                                                                                                                                                                                                                                                                                                                                                                                                                                                                                                                                                                                                                                                                                                                                                                                                                                                                                                                                                                                                                                                                                                                                                                                                                                                                                                                                                                                                                                                                                                                                                                                                                                                                                                                                                                                                                                                                                                                                                                |         | Proposed |         |
|                                                                                                                                                                                                                                                                                                                                                                                                                                                                                                                                                                                                                                                                                                                                                                                                                                                                                                                                                                                                                                                                                                                                                                                                                                                                                                                                                                                                                                                                                                                                                                                                                                                                                                                                                                                                                                                                                                                                                                                                                                                                                                                                | Current | Plan     | Change  |
| Population, District 1                                                                                                                                                                                                                                                                                                                                                                                                                                                                                                                                                                                                                                                                                                                                                                                                                                                                                                                                                                                                                                                                                                                                                                                                                                                                                                                                                                                                                                                                                                                                                                                                                                                                                                                                                                                                                                                                                                                                                                                                                                                                                                         | 18,105  | 17,807   | -298    |
| Population, District 2                                                                                                                                                                                                                                                                                                                                                                                                                                                                                                                                                                                                                                                                                                                                                                                                                                                                                                                                                                                                                                                                                                                                                                                                                                                                                                                                                                                                                                                                                                                                                                                                                                                                                                                                                                                                                                                                                                                                                                                                                                                                                                         | 17,151  | 17,833   | 682     |
| Population, District 3                                                                                                                                                                                                                                                                                                                                                                                                                                                                                                                                                                                                                                                                                                                                                                                                                                                                                                                                                                                                                                                                                                                                                                                                                                                                                                                                                                                                                                                                                                                                                                                                                                                                                                                                                                                                                                                                                                                                                                                                                                                                                                         | 18,341  | 17,957   | -384    |
|                                                                                                                                                                                                                                                                                                                                                                                                                                                                                                                                                                                                                                                                                                                                                                                                                                                                                                                                                                                                                                                                                                                                                                                                                                                                                                                                                                                                                                                                                                                                                                                                                                                                                                                                                                                                                                                                                                                                                                                                                                                                                                                                |         |          |         |
| Population deviation, District 1                                                                                                                                                                                                                                                                                                                                                                                                                                                                                                                                                                                                                                                                                                                                                                                                                                                                                                                                                                                                                                                                                                                                                                                                                                                                                                                                                                                                                                                                                                                                                                                                                                                                                                                                                                                                                                                                                                                                                                                                                                                                                               | 239     | -59      |         |
| Population deviation, District 2                                                                                                                                                                                                                                                                                                                                                                                                                                                                                                                                                                                                                                                                                                                                                                                                                                                                                                                                                                                                                                                                                                                                                                                                                                                                                                                                                                                                                                                                                                                                                                                                                                                                                                                                                                                                                                                                                                                                                                                                                                                                                               | -715    | -33      |         |
| Population deviation, District 3                                                                                                                                                                                                                                                                                                                                                                                                                                                                                                                                                                                                                                                                                                                                                                                                                                                                                                                                                                                                                                                                                                                                                                                                                                                                                                                                                                                                                                                                                                                                                                                                                                                                                                                                                                                                                                                                                                                                                                                                                                                                                               | 475     | 91       |         |
| Percent deviation, District 1                                                                                                                                                                                                                                                                                                                                                                                                                                                                                                                                                                                                                                                                                                                                                                                                                                                                                                                                                                                                                                                                                                                                                                                                                                                                                                                                                                                                                                                                                                                                                                                                                                                                                                                                                                                                                                                                                                                                                                                                                                                                                                  | 1.34%   | -0.33%   |         |
| Percent deviation, District 1                                                                                                                                                                                                                                                                                                                                                                                                                                                                                                                                                                                                                                                                                                                                                                                                                                                                                                                                                                                                                                                                                                                                                                                                                                                                                                                                                                                                                                                                                                                                                                                                                                                                                                                                                                                                                                                                                                                                                                                                                                                                                                  | -4.00%  | -0.18%   |         |
| Percent deviation, District 2                                                                                                                                                                                                                                                                                                                                                                                                                                                                                                                                                                                                                                                                                                                                                                                                                                                                                                                                                                                                                                                                                                                                                                                                                                                                                                                                                                                                                                                                                                                                                                                                                                                                                                                                                                                                                                                                                                                                                                                                                                                                                                  | 2.66%   |          |         |
| Fercent deviation, District 5                                                                                                                                                                                                                                                                                                                                                                                                                                                                                                                                                                                                                                                                                                                                                                                                                                                                                                                                                                                                                                                                                                                                                                                                                                                                                                                                                                                                                                                                                                                                                                                                                                                                                                                                                                                                                                                                                                                                                                                                                                                                                                  | 2.00%   | 0.51%    |         |
| Total plan deviation, number                                                                                                                                                                                                                                                                                                                                                                                                                                                                                                                                                                                                                                                                                                                                                                                                                                                                                                                                                                                                                                                                                                                                                                                                                                                                                                                                                                                                                                                                                                                                                                                                                                                                                                                                                                                                                                                                                                                                                                                                                                                                                                   | 1,190   | 150      |         |
| Total plan deviation, percent                                                                                                                                                                                                                                                                                                                                                                                                                                                                                                                                                                                                                                                                                                                                                                                                                                                                                                                                                                                                                                                                                                                                                                                                                                                                                                                                                                                                                                                                                                                                                                                                                                                                                                                                                                                                                                                                                                                                                                                                                                                                                                  | 6.66%   | 0.84%    |         |
|                                                                                                                                                                                                                                                                                                                                                                                                                                                                                                                                                                                                                                                                                                                                                                                                                                                                                                                                                                                                                                                                                                                                                                                                                                                                                                                                                                                                                                                                                                                                                                                                                                                                                                                                                                                                                                                                                                                                                                                                                                                                                                                                |         |          |         |
| Percent voting-age Hispanic, District 1                                                                                                                                                                                                                                                                                                                                                                                                                                                                                                                                                                                                                                                                                                                                                                                                                                                                                                                                                                                                                                                                                                                                                                                                                                                                                                                                                                                                                                                                                                                                                                                                                                                                                                                                                                                                                                                                                                                                                                                                                                                                                        | 6.23%   | 12.31%   | 6.08%   |
| Percent voting-age Hispanic, District 2                                                                                                                                                                                                                                                                                                                                                                                                                                                                                                                                                                                                                                                                                                                                                                                                                                                                                                                                                                                                                                                                                                                                                                                                                                                                                                                                                                                                                                                                                                                                                                                                                                                                                                                                                                                                                                                                                                                                                                                                                                                                                        | 24.88%  | 11.03%   | -13.85% |
| Percent voting-age Hispanic, District 3                                                                                                                                                                                                                                                                                                                                                                                                                                                                                                                                                                                                                                                                                                                                                                                                                                                                                                                                                                                                                                                                                                                                                                                                                                                                                                                                                                                                                                                                                                                                                                                                                                                                                                                                                                                                                                                                                                                                                                                                                                                                                        | 16.45%  | 24.08%   | 7.63%   |
| Percent V-A Non-Hispanic Native American, District 1                                                                                                                                                                                                                                                                                                                                                                                                                                                                                                                                                                                                                                                                                                                                                                                                                                                                                                                                                                                                                                                                                                                                                                                                                                                                                                                                                                                                                                                                                                                                                                                                                                                                                                                                                                                                                                                                                                                                                                                                                                                                           | 1.75%   | 1.88%    | 0.13%   |
| Percent V-A Non-Hispanic Native American, District 2                                                                                                                                                                                                                                                                                                                                                                                                                                                                                                                                                                                                                                                                                                                                                                                                                                                                                                                                                                                                                                                                                                                                                                                                                                                                                                                                                                                                                                                                                                                                                                                                                                                                                                                                                                                                                                                                                                                                                                                                                                                                           | 3.63%   | 2.40%    | -1.23%  |
| Percent V-A Non-Hispanic Native American, District 3                                                                                                                                                                                                                                                                                                                                                                                                                                                                                                                                                                                                                                                                                                                                                                                                                                                                                                                                                                                                                                                                                                                                                                                                                                                                                                                                                                                                                                                                                                                                                                                                                                                                                                                                                                                                                                                                                                                                                                                                                                                                           | 32.77%  | 35.07%   | 2.30%   |
|                                                                                                                                                                                                                                                                                                                                                                                                                                                                                                                                                                                                                                                                                                                                                                                                                                                                                                                                                                                                                                                                                                                                                                                                                                                                                                                                                                                                                                                                                                                                                                                                                                                                                                                                                                                                                                                                                                                                                                                                                                                                                                                                | 0211170 | 00101 /0 | 2.0070  |
| Percent V-A Non-Hispanic Black, District 1                                                                                                                                                                                                                                                                                                                                                                                                                                                                                                                                                                                                                                                                                                                                                                                                                                                                                                                                                                                                                                                                                                                                                                                                                                                                                                                                                                                                                                                                                                                                                                                                                                                                                                                                                                                                                                                                                                                                                                                                                                                                                     | 0.31%   | 0.41%    | 0.10%   |
| Percent V-A Non-Hispanic Black, District 2                                                                                                                                                                                                                                                                                                                                                                                                                                                                                                                                                                                                                                                                                                                                                                                                                                                                                                                                                                                                                                                                                                                                                                                                                                                                                                                                                                                                                                                                                                                                                                                                                                                                                                                                                                                                                                                                                                                                                                                                                                                                                     | 0.46%   | 0.26%    | -0.20%  |
| Percent V-A Non-Hispanic Black, District 3                                                                                                                                                                                                                                                                                                                                                                                                                                                                                                                                                                                                                                                                                                                                                                                                                                                                                                                                                                                                                                                                                                                                                                                                                                                                                                                                                                                                                                                                                                                                                                                                                                                                                                                                                                                                                                                                                                                                                                                                                                                                                     | 0.46%   | 0.57%    | 0.11%   |
| Device the strength of the str | 0.400/  | 45 040/  | 0.400/  |
| Percent voting-age total minority residents, District 1                                                                                                                                                                                                                                                                                                                                                                                                                                                                                                                                                                                                                                                                                                                                                                                                                                                                                                                                                                                                                                                                                                                                                                                                                                                                                                                                                                                                                                                                                                                                                                                                                                                                                                                                                                                                                                                                                                                                                                                                                                                                        | 9.13%   | 15.31%   | 6.18%   |
| Percent voting-age total minority residents, District 2                                                                                                                                                                                                                                                                                                                                                                                                                                                                                                                                                                                                                                                                                                                                                                                                                                                                                                                                                                                                                                                                                                                                                                                                                                                                                                                                                                                                                                                                                                                                                                                                                                                                                                                                                                                                                                                                                                                                                                                                                                                                        | 30.16%  | 14.68%   | -15.48% |
| Percent voting-age total minority residents, District 3                                                                                                                                                                                                                                                                                                                                                                                                                                                                                                                                                                                                                                                                                                                                                                                                                                                                                                                                                                                                                                                                                                                                                                                                                                                                                                                                                                                                                                                                                                                                                                                                                                                                                                                                                                                                                                                                                                                                                                                                                                                                        | 50.28%  | 60.66%   | 10.38%  |