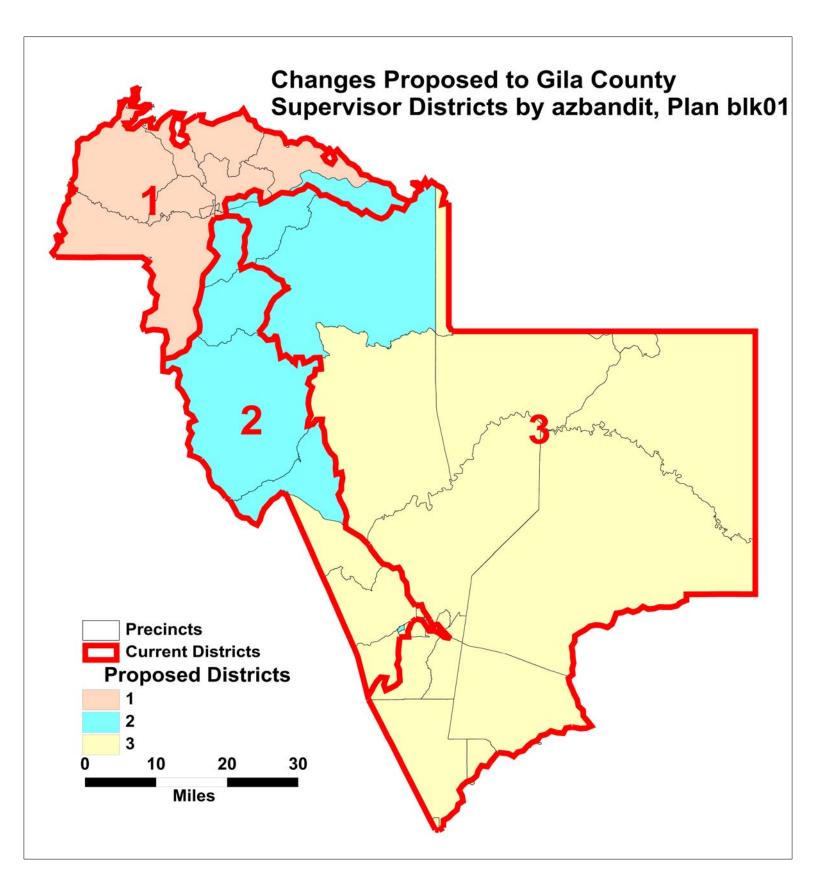

Consultant's Review Comments:

This plan makes a significant reduction in the total population deviation, achieving a deviation of less than one percent.

We note that District 2 is split into two noncontiguous pieces. Until that situation is rectified, there is no point in assessing the effect of the plan on minority populations under the Voting Rights Act.