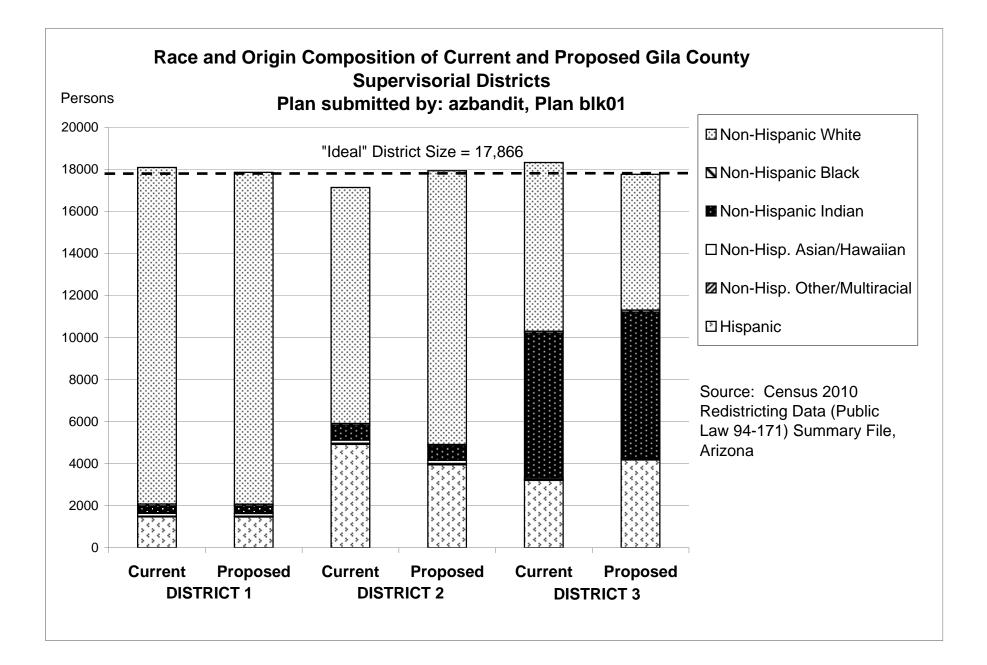

## GILA COUNTY SUPERVISORIAL DISTRICTS TOTAL POPULATION BY RACE AND HISPANIC ORIGIN PLAN SUBMITTED BY: azbandit, Plan blk01

|                                    |            | ,          | • •             | <b>T</b> - ( - 1 A II          |
|------------------------------------|------------|------------|-----------------|--------------------------------|
| Number:                            | District 1 | District 2 | District 3      | Total, All<br><u>Districts</u> |
| Hispanic, of any race              | 1,463      | 3,945      | 4,180           | <u>9,588</u>                   |
| Non-Hispanic White                 | 15,799     | 13,033     | 6,466           | 35,298                         |
| Non-Hispanic Black                 | 83         | 70         | 95              | 248                            |
| Non-Hispanic American Indian       | 356        | 682        | 6,937           | 7,975                          |
| Non-Hispanic Asian                 | 114        | 145        | 62              | 321                            |
| Non-Hispanic Hawaiian              | 22         | 10         | 7               | 39                             |
| Non-Hispanic other race            | 20         | 33         | 13              | 66                             |
| Non-Hispanic two or more races     | 13         | 30         | 19              | 62                             |
| Total Population                   | 17,870     | 17,948     | 17,779          | 53,597                         |
| -                                  |            |            |                 |                                |
| Percent:                           |            |            |                 |                                |
| Hispanic, of any race              | 8.19%      | 21.98%     | 23.51%          | 17.89%                         |
| Non-Hispanic White                 | 88.41%     | 72.62%     | 36.37%          | 65.86%                         |
| Non-Hispanic Black                 | 0.46%      | 0.39%      | 0.53%           | 0.46%                          |
| Non-Hispanic American Indian       | 1.99%      | 3.80%      | 39.02%          | 14.88%                         |
| Non-Hispanic Asian                 | 0.64%      | 0.81%      | 0.35%           | 0.60%                          |
| Non-Hispanic Hawaiian              | 0.12%      | 0.06%      | 0.04%           | 0.07%                          |
| Non-Hispanic other race            | 0.11%      | 0.18%      | 0.07%           | 0.12%                          |
| Non-Hispanic two or more races     | 0.07%      | 0.17%      | 0.11%           | 0.12%                          |
| Total Percent                      | 100.00%    | 100.00%    | 100.00%         | 100.00%                        |
|                                    |            |            | _               |                                |
| Ideal Population                   | 17,866     | 17,866     | 17,866          | Total                          |
| Total Population                   | 17,870     | 17,948     | 17,779 <b>d</b> | leviation:                     |
| Numeric deviation from Ideal Value | 4          | 82         | -87             | 169                            |
| Percent deviation from Ideal Value | 0.02%      | 0.46%      | -0.49%          | <i>0.</i> <b>9</b> 5%          |

## **GILA COUNTY SUPERVISORIAL DISTRICTS** PLAN SUBMITTED BY: azbandit, Plan blk01

| FLAN SUDIVITTED DT. azbatiul, Flati bikut               |         |          |        |
|---------------------------------------------------------|---------|----------|--------|
|                                                         |         | Proposed |        |
|                                                         | Current | Plan     | Change |
| Population, District 1                                  | 18,105  | 17,870   | -235   |
| Population, District 2                                  | 17,151  | 17,948   | 797    |
| Population, District 3                                  | 18,341  | 17,779   | -562   |
| Population deviation, District 1                        | 239     | 4        |        |
| Population deviation, District 2                        | -715    | 82       |        |
| Population deviation, District 3                        | 475     | -87      |        |
|                                                         |         |          |        |
| Percent deviation, District 1                           | 1.34%   | 0.02%    |        |
| Percent deviation, District 2                           | -4.00%  | 0.46%    |        |
| Percent deviation, District 3                           | 2.66%   | -0.49%   |        |
|                                                         |         |          |        |
| Total plan deviation, number                            | 1,190   | 169      |        |
| Total plan deviation, percent                           | 6.66%   | 0.95%    |        |
| Percent voting-age Hispanic, District 1                 | 6.23%   | 6.29%    | 0.06%  |
| Percent voting-age Hispanic, District 2                 | 24.88%  | 18.40%   | -6.48% |
| Percent voting-age Hispanic, District 3                 | 16.45%  | 22.97%   | 6.52%  |
|                                                         |         |          |        |
| Percent V-A Non-Hispanic Native American, District 1    | 1.75%   | 1.77%    | 0.02%  |
| Percent V-A Non-Hispanic Native American, District 2    | 3.63%   | 3.35%    | -0.28% |
| Percent V-A Non-Hispanic Native American, District 3    | 32.77%  | 34.56%   | 1.79%  |
| Percent V-A Non-Hispanic Black, District 1              | 0.31%   | 0.31%    | 0.00%  |
| Percent V-A Non-Hispanic Black, District 1              | 0.46%   | 0.37%    | -0.09% |
| •                                                       |         |          |        |
| Percent V-A Non-Hispanic Black, District 3              | 0.46%   | 0.56%    | 0.10%  |
| Percent voting-age total minority residents, District 1 | 9.13%   | 9.22%    | 0.09%  |
| Percent voting-age total minority residents, District 2 | 30.16%  | 23.29%   | -6.87% |
| Percent voting-age total minority residents, District 3 | 50.28%  | 58.67%   | 8.39%  |