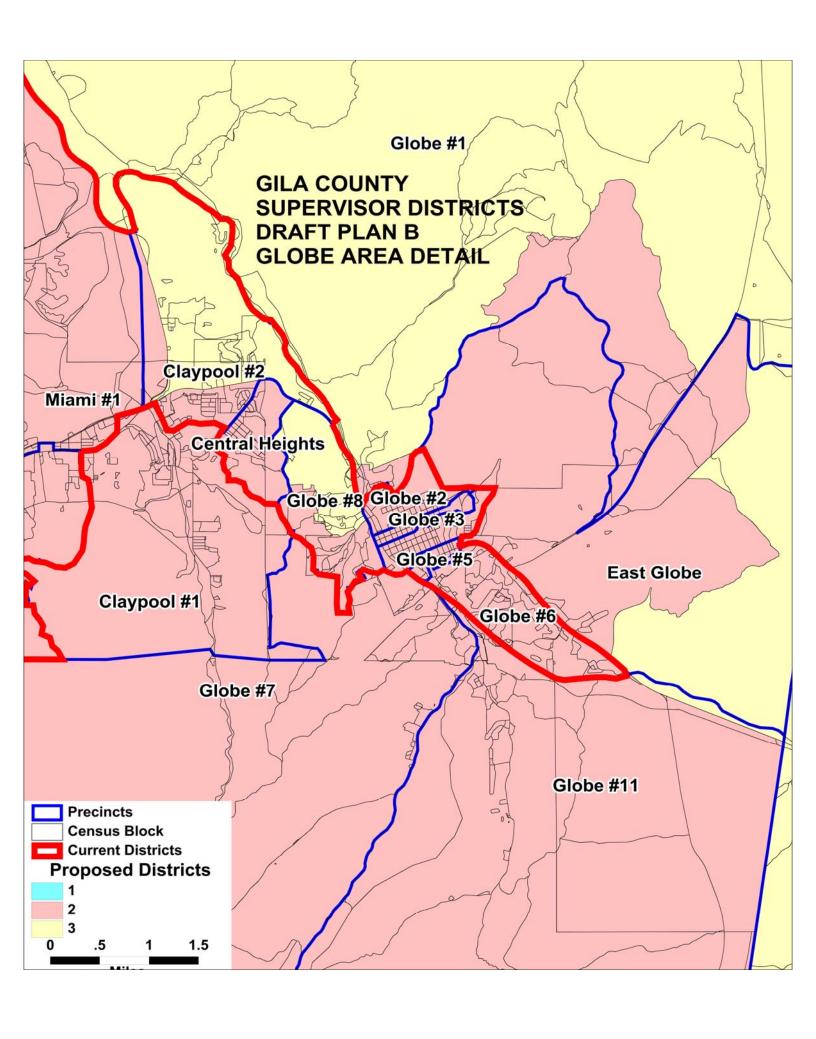

## GILA COUNTY SUPERVISORIAL DISTRICTS TOTAL POPULATION BY RACE AND HISPANIC ORIGIN DRAFT PLAN B

|                                    |            |            |                   | Total, All       |
|------------------------------------|------------|------------|-------------------|------------------|
| Number:                            | District 1 | District 2 | <b>District 3</b> | <b>Districts</b> |
| Hispanic, of any race              | 1,465      | 5,257      | 2,866             | 9,588            |
| Non-Hispanic White                 | 15,891     | 11,751     | 7,656             | 35,298           |
| Non-Hispanic Black                 | 85         | 98         | 65                | 248              |
| Non-Hispanic American Indian       | 356        | 677        | 6,942