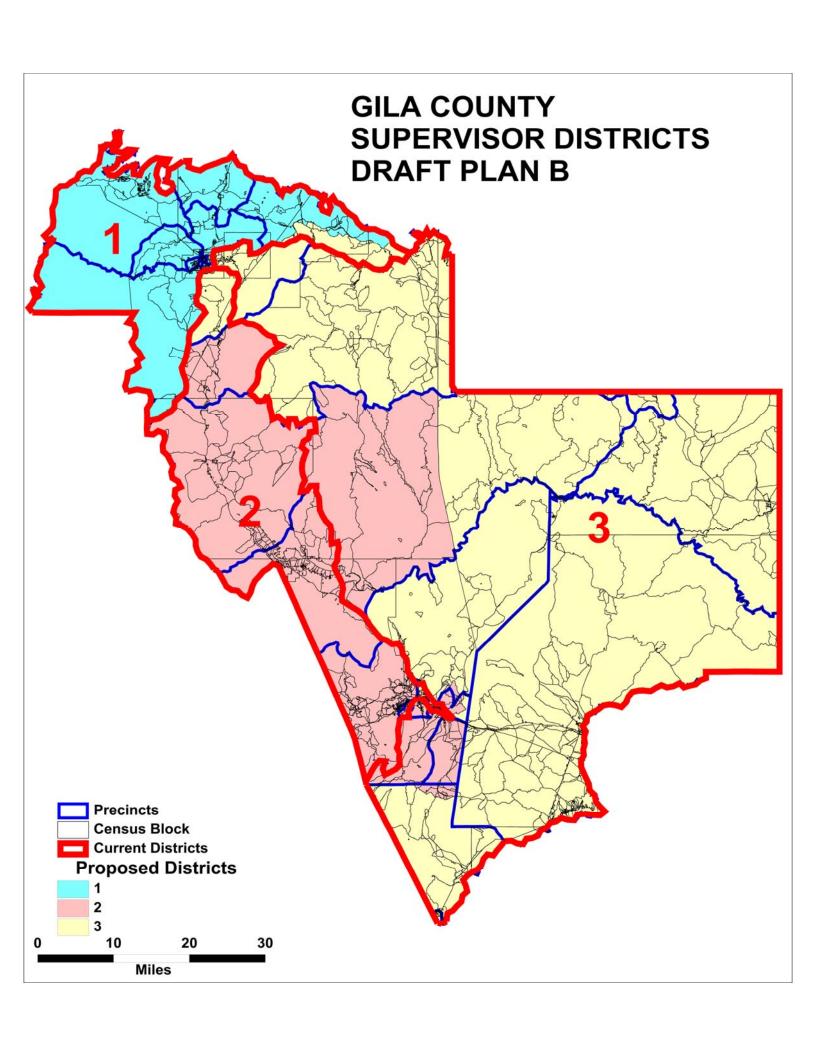

## GILA COUNTY SUPERVISORIAL DISTRICTS TOTAL POPULATION BY RACE AND HISPANIC ORIGIN DRAFT PLAN B

|                                    |            |            |                   | Total, All       |
|------------------------------------|------------|------------|-------------------|------------------|
| Number:                            | District 1 | District 2 | <b>District 3</b> | <b>Districts</b> |
| Hispanic, of any race              | 1,465      | 5,257      | 2,866             | 9,588            |
| Non-Hispanic White                 | 15,891     | 11,751     | 7,656             | 35,298           |
| Non-Hispanic Black                 | 85         | 98         | 65                | 248              |
| Non-Hispanic American Indian       | 356        | 677        | 6,942             | 7,975            |
| Non-Hispanic Asian                 | 114        | 126        | 81                | 321              |
| Non-Hispanic Hawaiian              | 22         | 5          | 12                | 39               |
| Non-Hispanic other race            | 20         | 24         | 22                | 66               |
| Non-Hispanic two or more races     | 13         | 23         | 26                | 62               |
| Total Population                   | 17,966     | 17,961     | 17,670            | 53,597           |
| Percent:                           |            |            |                   |                  |
| Hispanic, of any race              | 8.15%      | 29.27%     | 16.22%            | 17.89%           |
| Non-Hispanic White                 | 88.45%     | 65.43%     | 43.33%            | 65.86%           |
| Non-Hispanic Black                 | 0.47%      | 0.55%      | 0.37%             | 0.46%            |
| Non-Hispanic American Indian       | 1.98%      | 3.77%      | 39.29%            | 14.88%           |
| Non-Hispanic Asian                 | 0.63%      | 0.70%      | 0.46%             | 0.60%            |
| Non-Hispanic Hawaiian              | 0.12%      | 0.03%      | 0.07%             | 0.07%            |
| Non-Hispanic other race            | 0.11%      | 0.13%      | 0.12%             | 0.12%            |
| Non-Hispanic two or more races     | 0.07%      | 0.13%      | 0.15%             | 0.12%            |
| Total Percent                      | 100.00%    | 100.00%    | 100.00%           | 100.00%          |
| Ideal Population                   | 17,866     | 17,866     | 17,866            | Total            |
| Total Population                   | 17,966     | 17,961     | ,                 | deviation:       |
| Numeric deviation from Ideal Value | 100        | 95         | -196              | 296              |
| Percent deviation from Ideal Value | 0.56%      | 0.53%      | -1.10%            | 1.66%            |

## GILA COUNTY SUPERVISORIAL DISTRICTS DRAFT PLAN B

|                                                         |         | Proposed |        |
|---------------------------------------------------------|---------|----------|--------|
|                                                         | Current | Plan     | Change |
| Population, District 1                                  | 18,105  | 17,966   | -139   |
| Population, District 2                                  | 17,151  | 17,961   | 810    |
| Population, District 3                                  | 18,341  | 17,670   | -671   |
| Population deviation, District 1                        | 239     | 100      |        |
| Population deviation, District 2                        | -715    | 95       |        |
| Population deviation, District 3                        | 475     | -196     |        |
| Percent deviation, District 1                           | 1.34%   | 0.56%    |        |
| Percent deviation, District 2                           | -4.00%  | 0.53%    |        |
| Percent deviation, District 3                           | 2.66%   | -1.10%   |        |
| Total plan deviation, number                            | 1,190   | 296      |        |
| Total plan deviation, percent                           | 6.66%   | 1.66%    |        |
| Percent voting-age Hispanic, District 1                 | 6.23%   | 6.27%    | 0.04%  |
| Percent voting-age Hispanic, District 2                 | 24.88%  | 25.76%   | 0.88%  |
| Percent voting-age Hispanic, District 3                 | 16.45%  | 14.99%   | -1.46% |
| Percent V-A Non-Hispanic Native American, District 1    | 1.75%   | 1.76%    | 0.01%  |
| Percent V-A Non-Hispanic Native American, District 2    | 3.63%   | 3.24%    | -0.39% |
| Percent V-A Non-Hispanic Native American, District 3    | 32.77%  | 34.09%   | 1.32%  |
| Percent V-A Non-Hispanic Black, District 1              | 0.31%   | 0.31%    | 0.00%  |
| Percent V-A Non-Hispanic Black, District 2              | 0.46%   | 0.54%    | 0.08%  |
| Percent V-A Non-Hispanic Black, District 3              | 0.46%   | 0.37%    | -0.09% |
| Percent voting-age total minority residents, District 1 | 9.13%   | 9.19%    | 0.06%  |
| Percent voting-age total minority residents, District 2 | 30.16%  | 30.48%   | 0.32%  |
| Percent voting-age total minority residents, District 3 | 50.28%  | 50.30%   | 0.02%  |