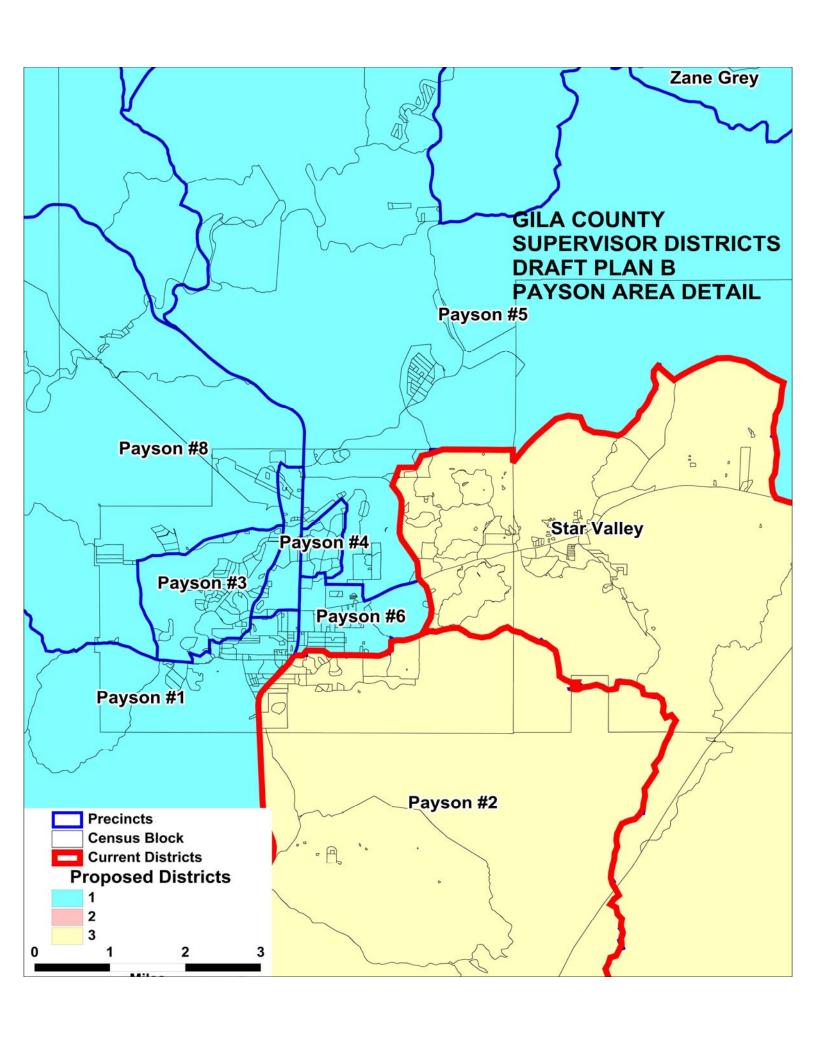

## GILA COUNTY SUPERVISORIAL DISTRICTS TOTAL POPULATION BY RACE AND HISPANIC ORIGIN DRAFT PLAN B

|                                    |            |            |                   | Total, All       |
|------------------------------------|------------|------------|-------------------|------------------|
| Number:                            | District 1 | District 2 | <b>District 3</b> | <b>Districts</b> |
| Hispanic, of any race              | 1,465      | 5,257      | 2,866             | 9,588            |
| Non-Hispanic White                 | 15,891     | 11,751     | 7,656             | 35,298           |
| Non-Hispanic Black                 | 85         | 98         | 65                | 248              |
| Non-Hispanic American Indian       | 356        | 677        | 6,942