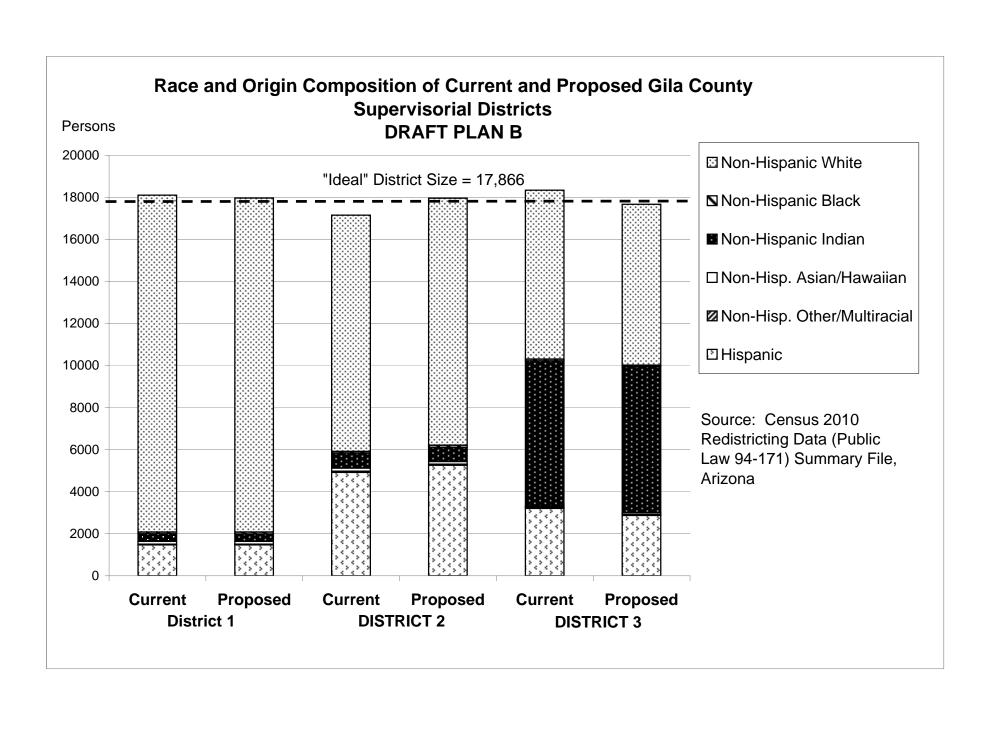

## GILA COUNTY SUPERVISORIAL DISTRICTS TOTAL POPULATION BY RACE AND HISPANIC ORIGIN DRAFT PLAN B

|                                    |            |            |                   | Total, All       |
|------------------------------------|------------|------------|-------------------|------------------|
| Number:                            | District 1 | District 2 | <b>District 3</b> | <b>Districts</b> |
| Hispanic, of any race              | 1,465      | 5,257      | 2,866             | 9,588            |
| Non-Hispanic White                 | 15,891     | 11,751     | 7,656             | 35,298           |
| Non-Hispanic Black                 | 85         | 98         | 65                | 248              |
| Non-Hispanic American Indian       | 356        | 677        | 6,942             | 7,975            |
| Non-Hispanic Asian                 | 114        | 126        | 81                | 321              |
| Non-Hispanic Hawaiian              | 22         | 5          | 12                | 39               |
| Non-Hispanic other race            | 20         | 24         | 22                | 66               |
| Non-Hispanic two or more races     | 13         | 23         | 26                | 62               |
| Total Population                   | 17,966     | 17,961     | 17,670            | 53,597           |
| Percent:                           |            |            |                   |                  |
| Hispanic, of any race              | 8.15%      | 29.27%     | 16.22%            | 17.89%           |
| Non-Hispanic White                 | 88.45%     | 65.43%     | 43.33%            | 65.86%           |
| Non-Hispanic Black                 | 0.47%      | 0.55%      | 0.37%             | 0.46%            |
| Non-Hispanic American Indian       | 1.98%      | 3.77%      | 39.29%            | 14.88%           |
| Non-Hispanic Asian                 | 0.63%      | 0.70%      | 0.46%             | 0.60%            |
| Non-Hispanic Hawaiian              | 0.12%      | 0.03%      | 0.07%             | 0.07%            |
| Non-Hispanic other race            | 0.11%      | 0.13%      | 0.12%             | 0.12%            |
| Non-Hispanic two or more races     | 0.07%      | 0.13%      | 0.15%             | 0.12%            |
| Total Percent                      | 100.00%    | 100.00%    | 100.00%           | 100.00%          |
| Ideal Population                   | 17,866     | 17,866     | 17,866            | Total            |
| Total Population                   | 17,966     | 17,961     | ,                 | deviation:       |
| Numeric deviation from Ideal Value | 100        | 95         | -196              | 296              |
| Percent deviation from Ideal Value | 0.56%      | 0.53%      | -1.10%            | 1.66%            |

## GILA COUNTY SUPERVISORIAL DISTRICTS VOTING-AGE POPULATION BY RACE AND HISPANIC ORIGIN DRAFT PLAN B

|            |                                                                                             |                                                                                                                                                                                                                                                                                                                                                                                                                   | Total, All                                                                                                                                                                                                                                                                                                                                                                                                                                                                                                                                                                                                                                                                                                             |
|------------|---------------------------------------------------------------------------------------------|-------------------------------------------------------------------------------------------------------------------------------------------------------------------------------------------------------------------------------------------------------------------------------------------------------------------------------------------------------------------------------------------------------------------|------------------------------------------------------------------------------------------------------------------------------------------------------------------------------------------------------------------------------------------------------------------------------------------------------------------------------------------------------------------------------------------------------------------------------------------------------------------------------------------------------------------------------------------------------------------------------------------------------------------------------------------------------------------------------------------------------------------------|
| District 1 | District 2                                                                                  | District 3                                                                                                                                                                                                                                                                                                                                                                                                        | Districts                                                                                                                                                                                                                                                                                                                                                                                                                                                                                                                                                                                                                                                                                                              |
| 945        | 3,629                                                                                       | 1,945                                                                                                                                                                                                                                                                                                                                                                                                             | 6,519                                                                                                                                                                                                                                                                                                                                                                                                                                                                                                                                                                                                                                                                                                                  |
| 13,682     | 9,792                                                                                       | 6,448                                                                                                                                                                                                                                                                                                                                                                                                             | 29,922                                                                                                                                                                                                                                                                                                                                                                                                                                                                                                                                                                                                                                                                                                                 |
| 47         | 76                                                                                          | 48                                                                                                                                                                                                                                                                                                                                                                                                                | 171                                                                                                                                                                                                                                                                                                                                                                                                                                                                                                                                                                                                                                                                                                                    |
| 265        | 457                                                                                         | 4,423                                                                                                                                                                                                                                                                                                                                                                                                             | 5,145                                                                                                                                                                                                                                                                                                                                                                                                                                                                                                                                                                                                                                                                                                                  |
| 90         | 97                                                                                          | 65                                                                                                                                                                                                                                                                                                                                                                                                                | 252                                                                                                                                                                                                                                                                                                                                                                                                                                                                                                                                                                                                                                                                                                                    |
| 17         | 3                                                                                           | 10                                                                                                                                                                                                                                                                                                                                                                                                                | 30                                                                                                                                                                                                                                                                                                                                                                                                                                                                                                                                                                                                                                                                                                                     |
| 9          | 16                                                                                          | 19                                                                                                                                                                                                                                                                                                                                                                                                                | 44                                                                                                                                                                                                                                                                                                                                                                                                                                                                                                                                                                                                                                                                                                                     |
| 11         | 16                                                                                          | 16                                                                                                                                                                                                                                                                                                                                                                                                                | 43                                                                                                                                                                                                                                                                                                                                                                                                                                                                                                                                                                                                                                                                                                                     |
| 15,066     | 14,086                                                                                      | 12,974                                                                                                                                                                                                                                                                                                                                                                                                            | 42,126                                                                                                                                                                                                                                                                                                                                                                                                                                                                                                                                                                                                                                                                                                                 |
|            |                                                                                             |                                                                                                                                                                                                                                                                                                                                                                                                                   |                                                                                                                                                                                                                                                                                                                                                                                                                                                                                                                                                                                                                                                                                                                        |
| 6.27%      | 25.76%                                                                                      | 14.99%                                                                                                                                                                                                                                                                                                                                                                                                            | 15.48%                                                                                                                                                                                                                                                                                                                                                                                                                                                                                                                                                                                                                                                                                                                 |
| 90.81%     | 69.52%                                                                                      | 49.70%                                                                                                                                                                                                                                                                                                                                                                                                            | 71.03%                                                                                                                                                                                                                                                                                                                                                                                                                                                                                                                                                                                                                                                                                                                 |
| 0.31%      | 0.54%                                                                                       | 0.37%                                                                                                                                                                                                                                                                                                                                                                                                             | 0.41%                                                                                                                                                                                                                                                                                                                                                                                                                                                                                                                                                                                                                                                                                                                  |
| 1.76%      | 3.24%                                                                                       | 34.09%                                                                                                                                                                                                                                                                                                                                                                                                            | 12.21%                                                                                                                                                                                                                                                                                                                                                                                                                                                                                                                                                                                                                                                                                                                 |
| 0.60%      | 0.69%                                                                                       | 0.50%                                                                                                                                                                                                                                                                                                                                                                                                             | 0.60%                                                                                                                                                                                                                                                                                                                                                                                                                                                                                                                                                                                                                                                                                                                  |
| 0.11%      | 0.02%                                                                                       | 0.08%                                                                                                                                                                                                                                                                                                                                                                                                             | 0.07%                                                                                                                                                                                                                                                                                                                                                                                                                                                                                                                                                                                                                                                                                                                  |
| 0.06%      | 0.11%                                                                                       | 0.15%                                                                                                                                                                                                                                                                                                                                                                                                             | 0.10%                                                                                                                                                                                                                                                                                                                                                                                                                                                                                                                                                                                                                                                                                                                  |
| 0.07%      | 0.11%                                                                                       | 0.12%                                                                                                                                                                                                                                                                                                                                                                                                             | 0.10%                                                                                                                                                                                                                                                                                                                                                                                                                                                                                                                                                                                                                                                                                                                  |
| 100.00%    | 100.00%                                                                                     | 100.00%                                                                                                                                                                                                                                                                                                                                                                                                           | 100.00%                                                                                                                                                                                                                                                                                                                                                                                                                                                                                                                                                                                                                                                                                                                |
|            | 945 13,682 47 265 90 17 9 11 <b>15,066</b> 6.27% 90.81% 0.31% 1.76% 0.60% 0.11% 0.06% 0.07% | 945       3,629         13,682       9,792         47       76         265       457         90       97         17       3         9       16         11       16         15,066       14,086         6.27%       25.76%         90.81%       69.52%         0.31%       0.54%         1.76%       3.24%         0.60%       0.69%         0.11%       0.02%         0.06%       0.11%         0.07%       0.11% | 945         3,629         1,945           13,682         9,792         6,448           47         76         48           265         457         4,423           90         97         65           17         3         10           9         16         19           11         16         16           15,066         14,086         12,974           6.27%         25.76%         14.99%           90.81%         69.52%         49.70%           0.31%         0.54%         0.37%           1.76%         3.24%         34.09%           0.60%         0.69%         0.50%           0.11%         0.02%         0.08%           0.06%         0.11%         0.15%           0.07%         0.11%         0.12% |