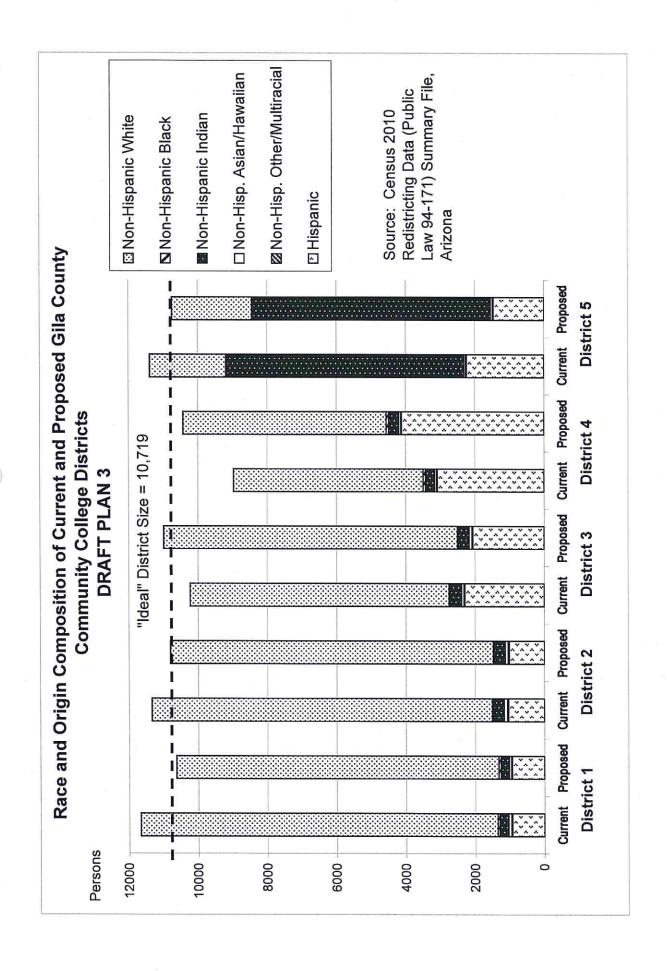

| 0.52%              | %60.0                 | %80.0                   | %200                           | 100.00%            |
|      | Voting-Age Number: | Hispanic, of any race | Non-Hispanic White | Non-Hispanic Black | Non-Hispanic American Indian | Non-Hispanic Asian | Non-Hispanic Hawaiian | Non-Hispanic other race | Non-Hispanic two or more races | Voting-Age Population | Voting-Age Percent: | Hispanic, of any race | Non-Hispanic White | Non-Hispanic Black | Non-Hispanic American Indian | Non-Hispanic Asian | Non-Hispanic Hawaiian | Non-Hispanic other race | Non-Hispanic two or more races | Voting-Age Percent |

Source: Census 2010 Redistricting Data (Public Law 94-171) Summary file, Arizona Tabulation: Research Advisory Services, Inc., Phoenix AZ (602) 230-9580



### GILA COUNTY COMMUNITY COLLEGE DISTRICTS DRAFT PLAN 3

|                                                             | Current   | Proposed |               |
|-------------------------------------------------------------|-----------|----------|---------------|
|                                                             | Districts | Plan     | Change        |
| Population, District 1                                      | 11,670    | 10,637   | -1,033        |
| Population, District 2                                      | 11,342    | 10,806   | -536          |
| Population, District 3                                      | 10,231    | 10,989   | 758           |
| Population, District 4                                      | 8,972     | 10,425   | 1,453         |
| Population, Distr