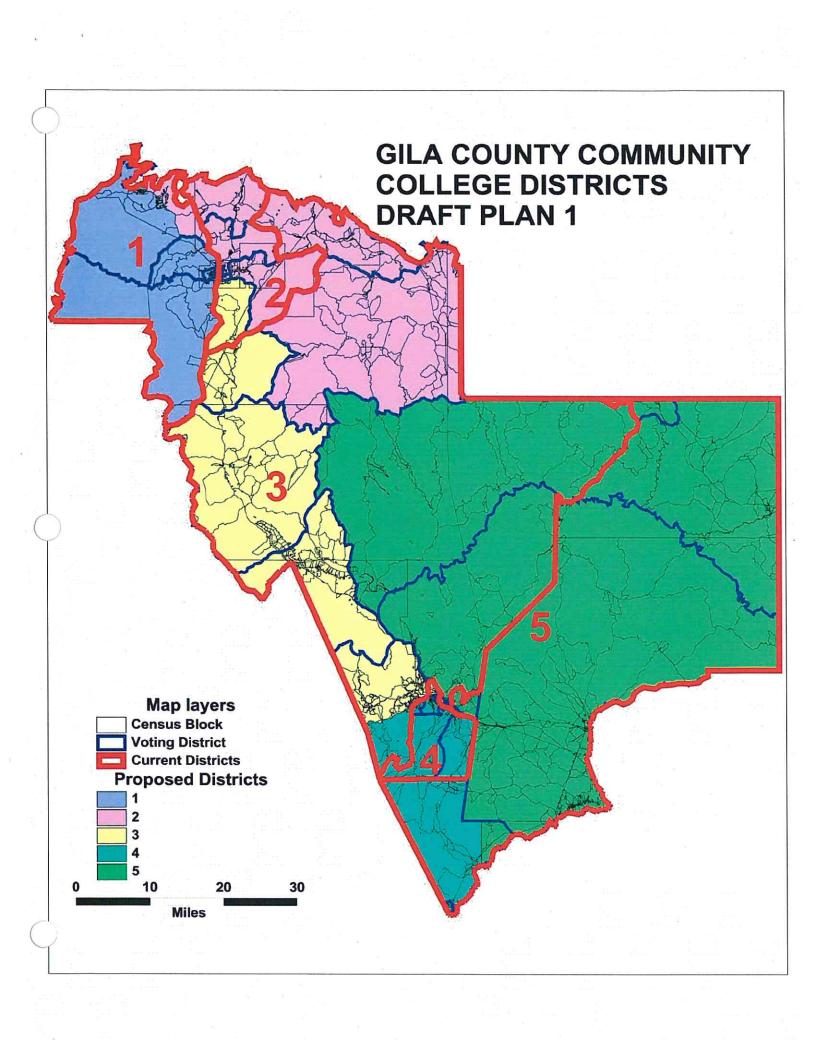

### Changes to DRAFT PLAN 1

- 1. Moved non-reservation part of Sierra Ancha precinct from CCD3 to CCD5
- 2. Moved southwest quadrant to Globe #2 precinct from CCD5 to CCD3.
- 3. Moved west half of Globe 3 from CCD5 to CCD3
- 4. Moved five blocks at the north end of Globe #7 from CCD4 to CCD3