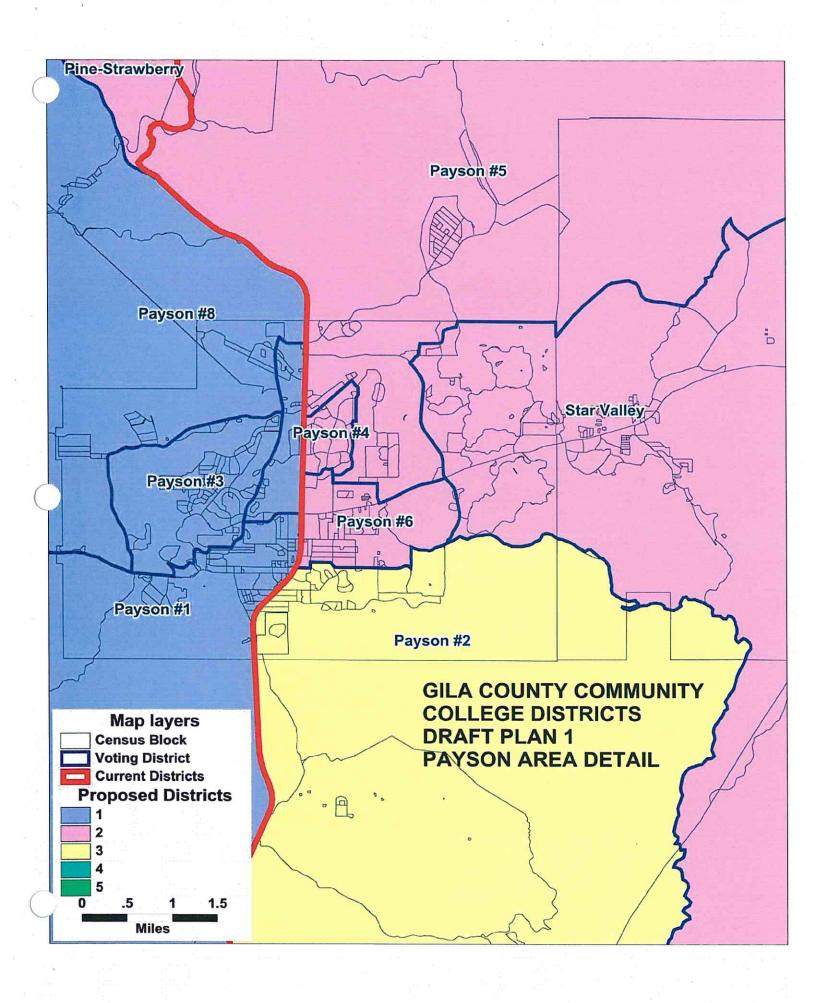

### GILA COUNTY COMMUNITY COLLEGE DISTRICTS TOTAL POPULATION BY RACE AND HISPANIC ORIGIN DRAFT PLAN 1

| 1,087 2,300 39 6,705 19 0 5 10,171 10,719 10,171 10,171 10,171 10,171 10,171 10,171 10,171 10,171 10,171 10,171 10,171 10,171