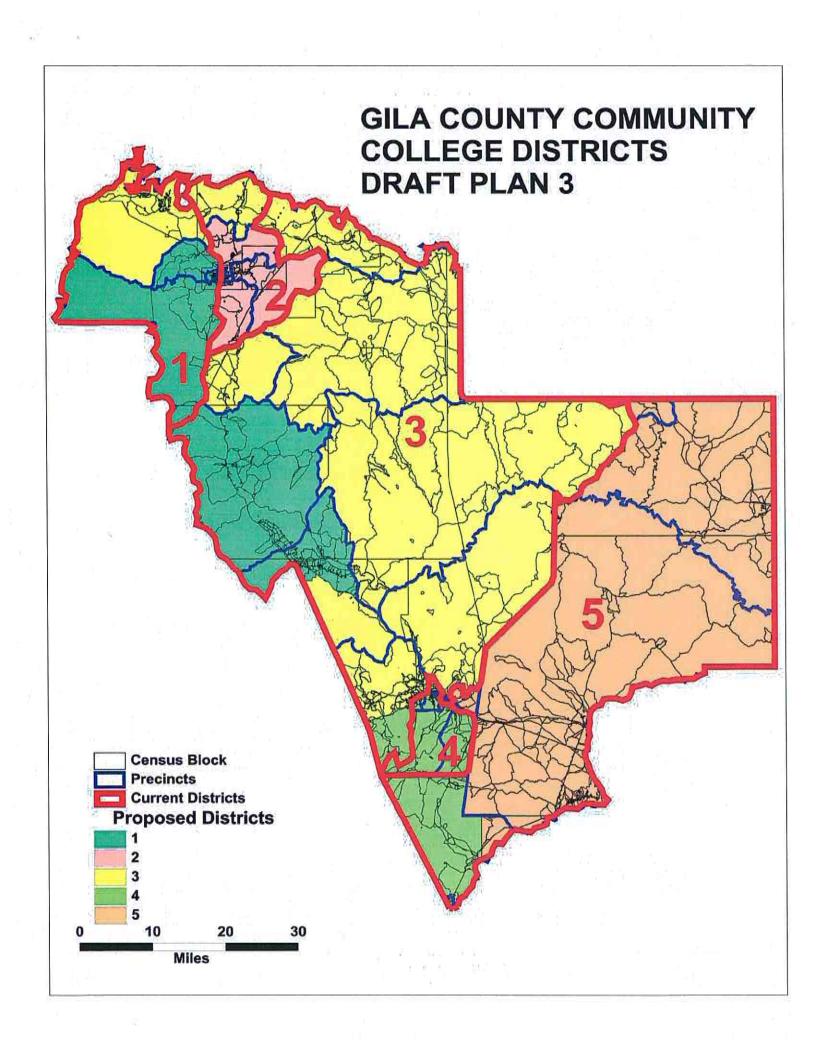

### GILA COUNTY COMMUNITY COLLEGE DISTRICTS TOTAL POPULATION BY RACE AND HISPANIC ORIGIN DRAFT PLAN 3

|            |                       |                    |                    | 7,975                        |                    |                       |                         |                                |                  |          |                       |                    |                    |                              |                    |                       | % 0.12%                 |                                |               | O Total     | ) oral          | 0 deviation:     | 1 564                              | 0.19% 5.26%                        |
|------------|-----------------------|--------------------|--------------------|------------------------------|--------------------|-----------------------|-------------------------|--------------------------------|------------------|----------|-----------------------|--------------------|--------------------|------------------------------|--------------------|-----------------------|-------------------------|--------------------------------|---------------|-------------|-----------------|------------------|------------------------------------|------------------------------------|
| District   | 1,45                  | 2,31               | 4                  | 6,843                        | τO                 |                       |                         | 21                             | 10,74            |          | 13.589                | 21.52              | 0.38               | 63.72                        | 0.55               | 0.019                 | 0.06%                   | 0.20%                          | 100.00%       | 10 74       |                 | 10,74            | 2                                  | 0.19%                              |
| District 4 | 4,115                 | 5,867              | 74                 | 287                          | 51                 | 80                    | 16                      | _                              | 10,425           |          | 39.47%                | 56.28%             | 0.71%              | 2.75%                        | 0.49%              | 0.08%                 | 0.15%                   | %200                           | 100.00%       | 40.740      | 2.0             | 10,425           | -294                               | -2.75%                             |
| District 3 | 2,060                 | 8,479              | 33                 | 306                          | 74                 | 13                    | Ε                       | 13                             | 10,989           |          | 18.75%                | 77.16%             | 0.30%              | 2.78%                        | 0.67%              | 0.12%                 | 0.10%                   | 0.12%                          | 100.00%       | 40.740      | 2.0             | 10,989           | 270                                | 2.52%                              |
| District 2 | 1,019                 | 9,328              | 39                 | 301                          | 80                 | 80                    | 17                      | 14                             | 10,806           |          | 9.43%                 | 86.32%             | 0.36%              | 2.79%                        | 0.74%              | 0.07%                 | 0.16%                   | 0.13%                          | 100.00%       | 10 710      | 2 - '0'         | 10,806           | 87                                 | 0.81%                              |
| District 1 | 936                   | 9,313              | 61                 | 238                          | 25                 | 6                     | 16                      | 7                              | 10,637           |          | 8.80%                 | 87.55%             | 0.57%              | 2.24%                        | 0.54%              | 0.08%                 | 0.15%                   | 0.07%                          | 100.00%       | 40.740      | 2 - 5           | 10,637           | -82                                | %22'0-                             |
| Number:    | Hispanic, of any race | Non-Hispanic White | Non-Hispanic Black | Non-Hispanic American Indian | Non-Hispanic Asian | Non-Hispanic Hawaiian | Non-Hispanic other race | Non-Hispanic two or more races | Total Population | Percent: | Hispanic, of any race | Non-Hispanic White | Non-Hispanic Black | Non-Hispanic American Indian | Non-Hispanic Asian | Non-Hispanic Hawaiian | Non-Hispanic other race | Non-Hispanic two or more races | Total Percent | September 1 | idaa robalalion | Total Population | Numeric deviation from Ideal Value | Percent deviation from Ideal Value |

Source: Census 2010 Redistricting Data (Public Law 94-171) Summary file, Arizona Tabulation: Research Advisory Services, Inc., Phoenix AZ (602) 230-9580