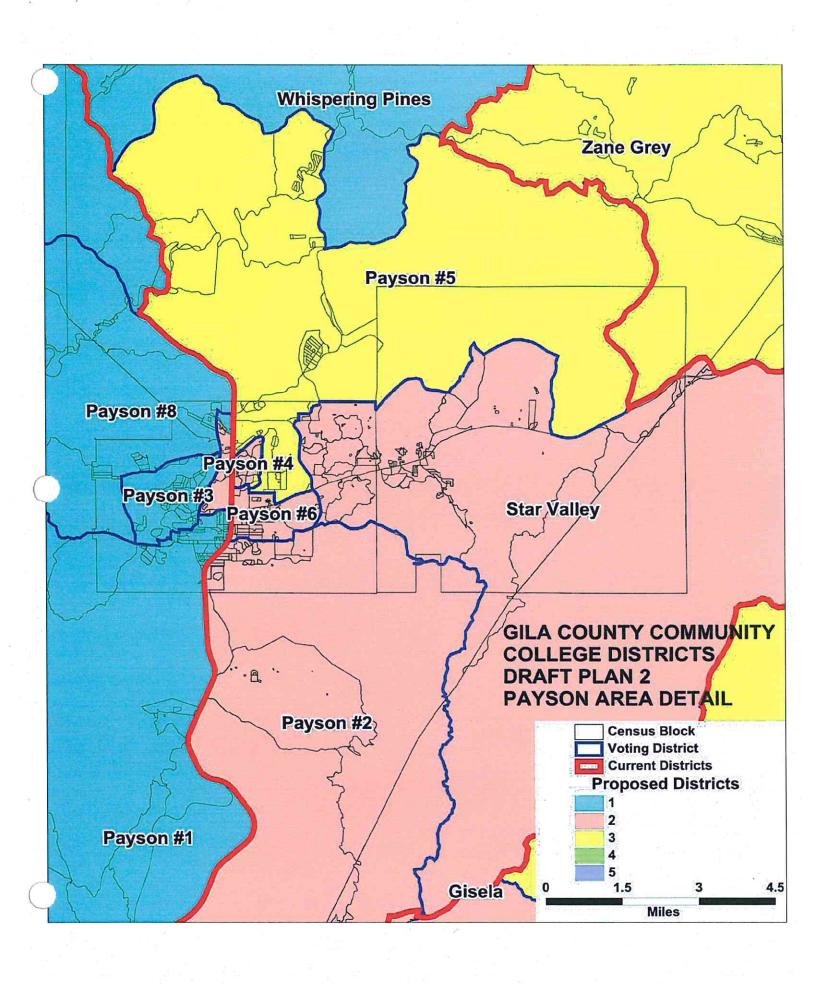

### Changes to DRAFT PLAN 2:

- 1. Moved Sierra Ancha precinct from CCD3 to CCD5
- 2. Moved blocks at north end of Claypool 3 precinct from CCD4 to CCD3
- 3. Moved blocks at south end of Central Heights precinct from CCD3 to CCD4
- 4. Moved blocks in East Globe precincts, north of Highway 60, from CCD5 to CCD4