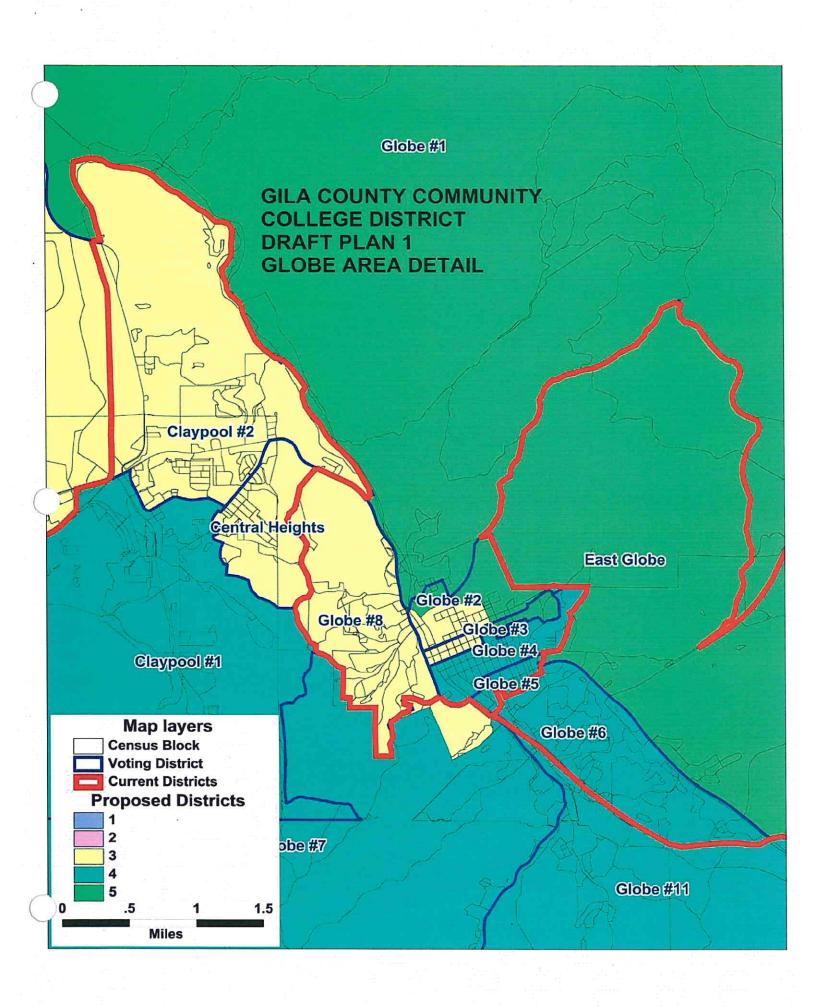

### Changes to DRAFT PLAN 1

- 1. Moved non-reservation part of Sierra Ancha precinct from CCD3 to CCD5
- 2. Moved southwest quadrant to Globe #2 precinct from CCD5 to CCD3.
- 3. Moved west half of Globe 3 from CCD5 to CCD3
- 4. Moved five blocks at the north end of Globe #7 from CCD4 to CCD3