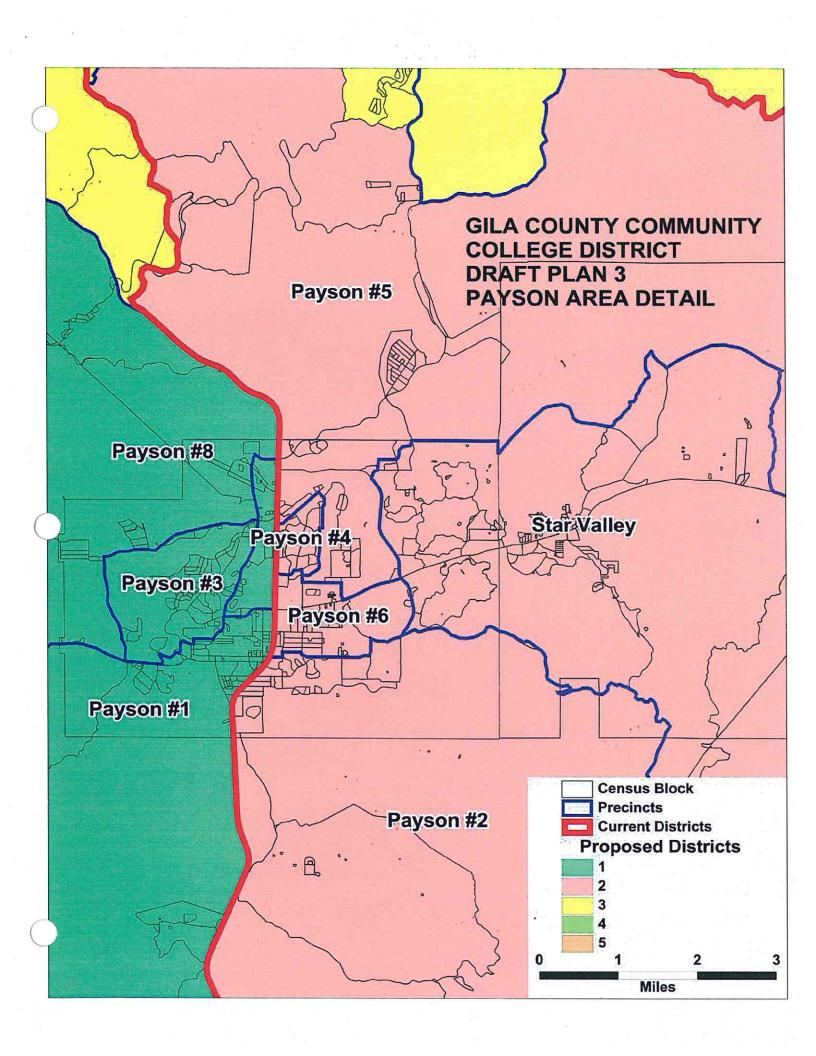

### GILA COUNTY COMMUNITY COLLEGE DISTRICTS TOTAL POPULATION BY RACE AND HISPANIC ORIGIN DRAFT PLAN 3

|            |                       |                    |                    | 7,975                        |                    |                       |                         |                                |                  |          |                       |                    |                    |                              |                    |                       | % 0.12%                 |                                |               | O Total     | ) oral          | 0 deviation:     | 1 564                              | 0.19% 5.26%                        |
|------------|-----------------------|--------------------|--------------------|------------------------------|--------------------|-----------------------|-------------------------|--------------------------------|------------------|----------|-----------------------|--------------------|--------------------|------------------------------|--------------------|-----------------------|-------------------------|--------------------------------|---------------|-------------|-----------------|------------------|------------------------------------|------------------------------------|
| District   | 1,45                  | 2,31               | 4                  | 6,843                        | τO                 |                       |                         | 21                             | 10,74            |          | 13.589                | 21.52              | 0.38               | 63.72                        | 0.55               | 0.019                 | 0.06%                   | 0.20%                          | 100.00%       | 10 74       |                 | 10,74            | 2                                  | 0.19%                              |
| District 4 | 4,115                 | 5,867              | 74                 | 287                          | 51                 | 80                    | 16                      | _                              | 10,425           |          | 39.47%                | 56.28%             | 0.71%              | 2.75%                        | 0.49%              | 0.08%                 | 0.15%                   | %200                           | 100.00%       | 40.740      | 2.0             | 10,425           | -294                               | -2.75%                             |
| District 3 | 2,060                 | 8,479              | 33                 | 306                          | 74                 | 13                    | Ε                       | 13                             | 10,989           |          | 18.75%                | 77.16%             | 0.30%              | 2.78%                        | 0.67%              | 0.12%                 | 0.10%                   | 0.12%                          | 100.00%       | 40.740      | 2.0             | 10,989           | 270                                | 2.52%                              |
| District 2 | 1,019                 | 9,328              | 39                 | 301                          | 80                 | 80                    | 17                      | 14                             | 10,806           |          | 9.43%                 | 86.32%             | 0.36%              | 2.79%                        | 0.74%              | 0.07%                 | 0.16%                   | 0.13%                          | 100.00%       | 10 710      | 2 - '0'         | 10,806           | 87                                 | 0.81%                              |
| District 1 | 936                   | 9,313              | 61                 | 238                          | 25                 | 6                     | 16                      | 7                              | 10,637           |          | 8.80%                 | 87.55%             | 0.57%              | 2.24%                        | 0.54%              | 0.08%                 | 0.15%                   | 0.07%                          | 100.00%       | 40.740      | 2 - 5           | 10,637           | -82                                | %22'0-                             |
| Number:    | Hispanic, of any race | Non-Hispanic White | Non-Hispanic Black | Non-Hispanic American Indian | Non-Hispanic Asian | Non-Hispanic Hawaiian | Non-Hispanic other race | Non-Hispanic two or more races | Total Population | Percent: | Hispanic, of any race | Non-Hispanic White | Non-Hispanic Black | Non-Hispanic American Indian | Non-Hispanic Asian | Non-Hispanic Hawaiian | Non-Hispanic other race | Non-Hispanic two or more races | Total Percent | September 1 | idaa robalalion | Total Population | Numeric deviation from Ideal Value | Percent deviation from Ideal Value |

Source: Census 2010 Redistricting Data (Public Law 94-171) Summary file, Arizona Tabulation: Research Advisory Services, Inc., Phoenix AZ (602) 230-9580