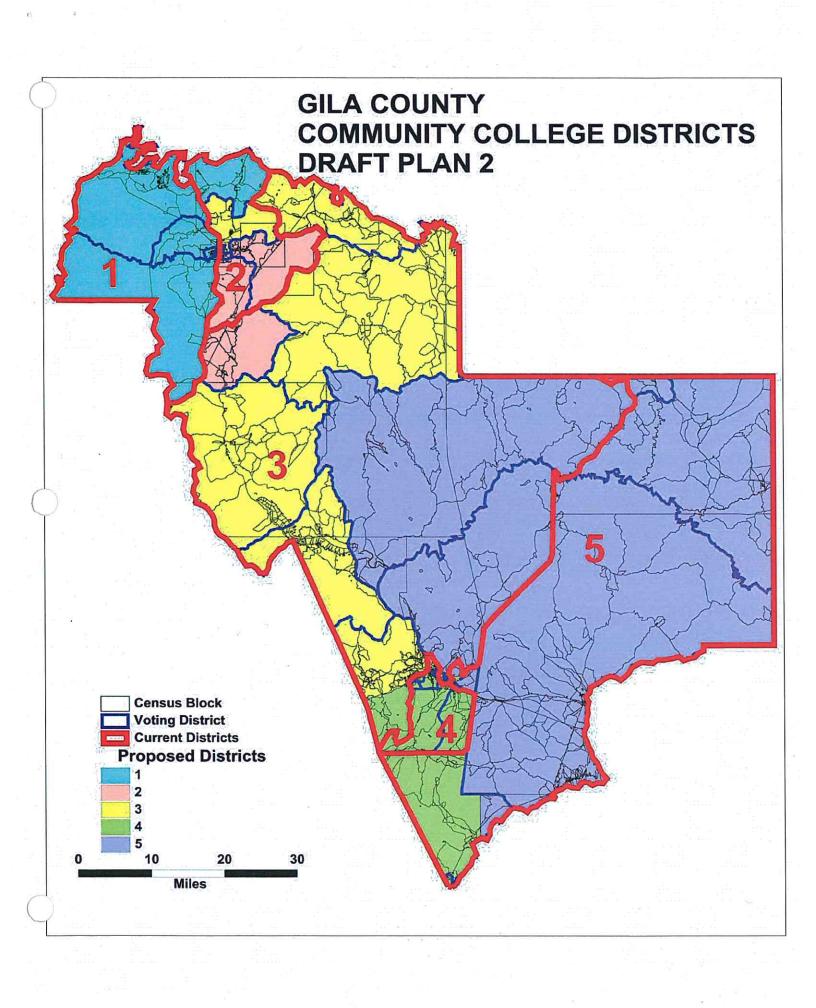

### GILA COUNTY COMMUNITY COLLEGE DISTRICTS TOTAL POPULATION BY RACE AND HISPANIC ORIGIN DRAFT PLAN 2

|           |            |                       |                    |                    |                              |                    |                       |                         |                                |                  |          |                       |                    | 6                  |                              |                    |                       |                         |                                |               |        |                  |                  |              |                                    |   |
|-----------|------------|-----------------------|--------------------|--------------------|------------------------------|--------------------|-----------------------|-------------------------|--------------------------------|------------------|----------|-----------------------|--------------------|--------------------|------------------------------|--------------------|-----------------------|-------------------------|--------------------------------|---------------|--------|------------------|------------------|--------------|------------------------------------|---|
| Total All |            |                       |                    |                    |                              | 321                |                       |                         | 62                             | 53,597           |          | 17.89%                | %98.59             | 0.46%              | 14.88%                       | %09.0              | 0.07%                 | 0.12%                   | 0.12%                          | 100.00%       | Total  |                  | deviation:       | 262          | -1.17% 7.37%                       |   |
|           | District 5 | 1,264                 | 2,497              | 43                 | 6,739                        | 28                 | 0                     | 7                       | 16                             | 10,594           |          | 11.93%                | 23.57%             | 0.41%              | 63.61%                       | 0.26%              | 0.00%                 | 0.07%                   | 0.15%                          | 100.00%       | 10 719 | - (              | 10,594           | -125         | -1.17%                             | Į |
|           | District 4 | 3,986                 | 5,765              | 51                 | 455                          | 79                 | က                     | 15                      | 14                             | 10,368           |          | 38.45%                | 22.60%             | 0.49%              | 4.39%                        | 0.76%              | 0.03%                 | 0.14%                   | 0.14%                          | 100.00%       | 10 719 | 2 0              | 10,368           | -351         | -3.28%                             |   |
|           | District 3 | 2,518                 | 8,236              | 63                 | 235                          | 89                 | 1                     | 14                      | 13                             | 11,158           |          | 22.57%                | 73.81%             | 0.56%              | 2.11%                        | 0.61%              | 0.10%                 | 0.13%                   | 0.12%                          | 100.00%       | 10 719 | 2                | 11,158           | 439          | 4.09%                              |   |
| i<br>i    | District 2 | 626                   | 9,354              | 44                 | 317                          | 62                 | 6                     | 18                      | 12                             | 10,812           |          | 9.05%                 | 86.51%             | 0.41%              | 2.93%                        | 0.73%              | 0.08%                 | 0.17%                   | 0.11%                          | 100.00%       | 10 719 | 5                | 10,812           | 93           | 0.86%                              |   |
|           | District 1 | 841                   | 9,446              | 47                 | 229                          | 29                 | 16                    | 12                      | 7                              | 10,665           |          | 7.89%                 | 88.57%             | 0.44%              | 2.15%                        | 0.63%              | 0.15%                 | 0.11%                   | 0.07%                          | 100.00%       | 10 710 | 2                | 10,665           | -54          | -0.51%                             |   |
|           |            |                       |                    |                    |                              |                    |                       |                         |                                |                  |          |                       |                    |                    |                              |                    |                       |                         |                                |               |        |                  |                  |              |                                    |   |
|           | Number:    | Hispanic, of any race | Non-Hispanic White | Non-Hispanic Black | Non-Hispanic American Indian | Non-Hispanic Asian | Non-Hispanic Hawaiian | Non-Hispanic other race | Non-Hispanic two or more races | Total Population | Percent: | Hispanic, of any race | Non-Hispanic White | Non-Hispanic Black | Non-Hispanic American Indian | Non-Hispanic Asian | Non-Hispanic Hawaiian | Non-Hispanic other race | Non-Hispanic two or more races | Total Percent |        | ומפמו בסטמומווסו | Total Population | on from Idea | Percent deviation from Ideal Value |   |

Source: Census 2010 Redistricting Data (Public Law 94-171) Summary file, Arizona Tabulation: Research Advisory Services, Inc., Phoenix AZ (602) 230-9580

### GILA COUNTY COMMUNITY COLLEGE DISTRICTS DRAFT PLAN 2

|                                                             | Current   | Proposed |               |
|-------------------------------------------------------------|-----------|----------|---------------|
|                                                             | Districts | Plan     | Change        |
| Population, District 1                                      | 11,670    | 10,665   | -1,005        |
| Population, District 2                                      | 11,342    | 10,812   | -530          |
| Population, District 3                                      | 10,231    | 11,158   | 927           |
| Population, District 4                                      | 8,972     | 10,368   | 1,396         |
| Population, District 5                                      | 11,382    | 10,594   | -788          |
| Population deviation, District 1                            | 951       | -54      |               |
| Population deviation, District 2                            | 623       | 93       |               |
| Population deviation, District 3                            | -488      | 439      |               |
| Population deviation, District 4                            | -1,747    | -351     |               |
| Population deviation, District 5                            | 663       | -125     | Total Control |
| Percent deviation, District 1                               | 8.87%     | -0.51%   |               |
| Percent deviation, District 2                               | 5.81%     | 0.86%    |               |
| Percent deviation, District 3                               | -4.56%    | 4.09%    |               |
| Percent deviation, District 4                               | -16.30%   | -3.28%   |               |
| Percent deviation, District 5                               | 6.18%     | -1.17%   |               |
| Total plan deviation, number                                | 2,698     | 790      |               |
| Total plan deviation, percent                               | 25.17%    | 7.37%    |               |
| Percent voting-age Hispanic, District 1                     | 5.89%     | 5.67%    | -0.22%        |
| Percent voting-age Hispanic, District 2                     | 7.24%     | 7.17%    | -0.07%        |
| Percent voting-age Hispanic, District 3                     | 19.20%    | 19.21%   | 0.01%         |
| Percent voting-age Hispanic, District 4                     | 31.10%    | 35.24%   | 4.14%         |
| Percent voting-age Hispanic, District 5                     | 19.92%    | 12.29%   | -7.63%        |
| Percent voting-age Non-Hispanic Native American, District 1 | 1.93%     | 1.93%    | 0.00%         |
| Percent voting-age Non-Hispanic Native American, District 2 | 2.37%     | 2.57%    | 0.20%         |
| Percent voting-age Non-Hispanic Native American, District 3 | 2.69%     | 1.69%    | -1.00%        |
| Percent voting-age Non-Hispanic Native American, District 4 | 2.40%     | 4.03%    | 1.63%         |
| Percent voting-age Non-Hispanic Native American, District 5 | 55.19%    | 58.95%   | 3.76%         |
| Percent voting-age Non-Hispanic Black, District 1           | 0.35%     | 0.32%    | -0.03%        |
| Percent voting-age Non-Hispanic Black, District 2           | 0.22%     | 0.27%    | 0.05%         |
| Percent voting-age Non-Hispanic Black, District 3           | 0.35%     | 0.50%    | 0.15%         |
| Percent voting-age Non-Hispanic Black, District 4           | 0.73%     | 0.39%    | -0.34%        |
| Percent voting-age Non-Hispanic Black, District 5           | 0.48%     | 0.58%    | 0.10%         |
| Percent voting-age total minority residents, District 1     | 8.97%     | 8.73%    | -0.24%        |
| Percent voting-age total minority residents, District 2     | 10.91%    | 11.10%   | 0.19%         |
| Percent voting-age total minority residents, District 3     | 23.12%    | 22.34%   | -0.78%        |
| Percent voting-age total minority residents, District 4     | 35.12%    | 40.70%   | 5.58%         |
| Percent voting-age total minority residents, District 5     | 76.31%    | 72.29%   | -4.02%        |

### Changes to DRAFT PLAN 2:

- 1. Moved Sierra Ancha precinct from CCD3 to CCD5
- 2. Moved blocks at north end of Claypool 3 precinct from CCD4 to CCD3
- 3. Moved blocks at south end of Central Heights precinct from CCD3 to CCD4
- 4. Moved blocks in East Globe precincts, north of Highway 60, from CCD5 to CCD4