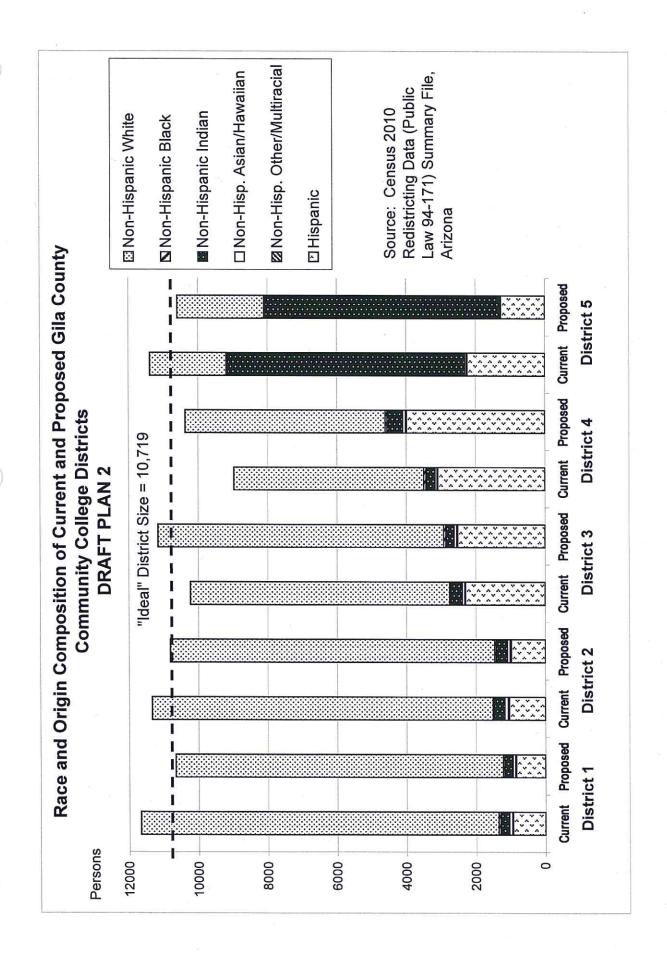

### GILA COUNTY COMMUNITY COLLEGE DISTRICTS TOTAL POPULATION BY RACE AND HISPANIC ORIGIN DRAFT PLAN 2

|           |            |                       |                    |                    |                              |                    |                       |                         |                                |                  |          |                       |                    | 6                  |                              |                    |                       |                         |                                |               |        |                  |                  |              |                                    |   |
|-----------|------------|-----------------------|--------------------|--------------------|------------------------------|--------------------|-----------------------|-------------------------|--------------------------------|------------------|----------|-----------------------|--------------------|--------------------|------------------------------|--------------------|-----------------------|-------------------------|--------------------------------|---------------|--------|------------------|------------------|--------------|------------------------------------|---|
| Total All |            |                       |                    |                    |                              | 321                |                       |                         | 62                             | 53,597           |          | 17.89%                | %98.59             | 0.46%              | 14.88%                       | %09.0              | 0.07%                 | 0.12%                   | 0.12%                          | 100.00%       | Total  |                  | deviation:       | 262          | -1.17% 7.37%                       |   |
|           | District 5 | 1,264                 | 2,497              | 43                 | 6,739                        | 28                 | 0                     | 7                       | 16                             | 10,594           |          | 11.93%                | 23.57%             | 0.41%              | 63.61%                       | 0.26%              | 0.00%                 | 0.07%                   | 0.15%                          | 100.00%       | 10 719 | - (              | 10,594           | -125         | -1.17%                             | Į |
|           | District 4 | 3,986                 | 5,765              | 51                 | 455                          | 79                 | က                     | 15                      | 14                             | 10,368           |          | 38.45%                | 22.60%             | 0.49%              | 4.39%                        | 0.76%              | 0.03%                 | 0.14%                   | 0.14%                          | 100.00%       | 10 719 | 2 0              | 10,368           | -351         | -3.28%                             |   |
|           | District 3 | 2,518                 | 8,236              | 63                 | 235                          | 89                 | 1                     | 14                      | 13                             | 11,158           |          | 22.57%                | 73.81%             | 0.56%              | 2.11%                        | 0.61%              | 0.10%                 | 0.13%                   | 0.12%                          | 100.00%       | 10 719 | 2                | 11,158           | 439          | 4.09%                              |   |
| i<br>i    | District 2 | 626                   | 9,354              | 44                 | 317                          | 62                 | 6                     | 18                      | 12                             | 10,812           |          | 9.05%                 | 86.51%             | 0.41%              | 2.93%                        | 0.73%              | 0.08%                 | 0.17%                   | 0.11%                          | 100.00%       | 10 719 | 5                | 10,812           | 93           | 0.86%                              |   |
|           | District 1 | 841                   | 9,446              | 47                 | 229                          | 29                 | 16                    | 12                      | 7                              | 10,665           |          | 7.89%                 | 88.57%             | 0.44%              | 2.15%                        | 0.63%              | 0.15%                 | 0.11%                   | 0.07%                          | 100.00%       | 10 710 | 2                | 10,665           | -54          | -0.51%                             |   |
|           |            |                       |                    |                    |                              |                    |                       |                         |                                |                  |          |                       |                    |                    |                              |                    |                       |                         |                                |               |        |                  |                  |              |                                    |   |
|           | Number:    | Hispanic, of any race | Non-Hispanic White | Non-Hispanic Black | Non-Hispanic American Indian | Non-Hispanic Asian | Non-Hispanic Hawaiian | Non-Hispanic other race | Non-Hispanic two or more races | Total Population | Percent: | Hispanic, of any race | Non-Hispanic White | Non-Hispanic Black | Non-Hispanic American Indian | Non-Hispanic Asian | Non-Hispanic Hawaiian | Non-Hispanic other race | Non-Hispanic two or more races | Total Percent |        | ומפמו בסטמומווסו | Total Population | on from Idea | Percent deviation from Ideal Value |   |

Source: Census 2010 Redistricting Data (Public Law 94-171) Summary file, Arizona Tabulation: Research Advisory Services, Inc., Phoenix AZ (602) 230-9580