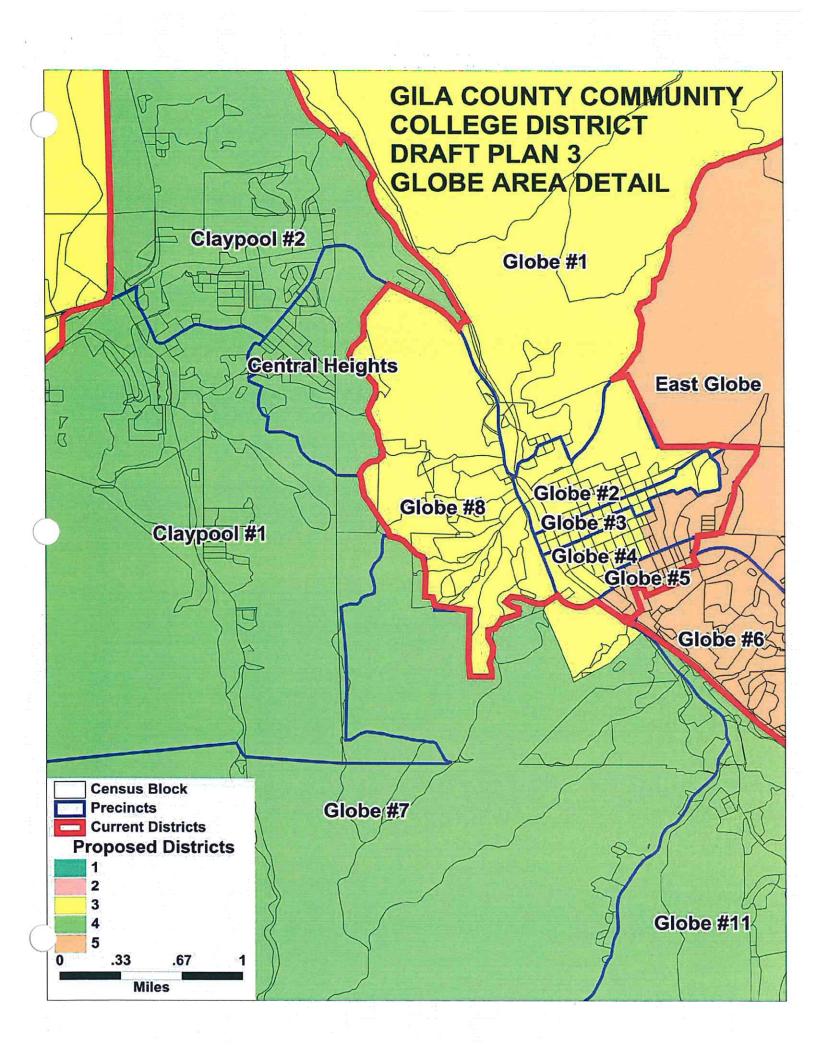

### GILA COUNTY COMMUNITY COLLEGE DISTRICTS TOTAL POPULATION BY RACE AND HISPANIC ORIGIN DRAFT PLAN 3

|            |                       |                    |                    | 7,975                        |                    |                       |                         |                                |                  |          |                       |                    |                    |                              |                    |                       | % 0.12%                 |                                |               | O Total     | ) oral          | 0 deviation:     | 1 564                              | 0.19% 5.26%                        |
|------------|-----------------------|--------------------|--------------------|------------------------------|--------------------|-----------------------|-------------------------|--------------------------------|------------------|----------|-----------------------|--------------------|--------------------|------------------------------|--------------------|-----------------------|-------------------------|--------------------------------|---------------|-------------|-----------------|------------------|------------------------------------|------------------------------------|
| District   | 1,45                  | 2,31               | 4                  | 6,843                        | τO                 |                       |                         | 21                             | 10,74            |          | 13.589                | 21.52              | 0.38               | 63.72                        | 0.55               | 0.019                 | 0.06%                   | 0.20%                          | 100.00%       | 10 74       |                 | 10,74            | 2                                  | 0.19%                              |
| District 4 | 4,115                 | 5,867              | 74                 | 287                          | 51                 | 80                    | 16                      | _                              | 10,425           |          | 39.47%                | 56.28%             | 0.71%              | 2.75%                        | 0.49%              | 0.08%                 | 0.15%                   | %200                           | 100.00%       | 40.740      | 2.0             | 10,425           | -294                               | -2.75%                             |
| District 3 | 2,060                 | 8,479              | 33                 | 306                          | 74                 | 13                    | Ε                       | 13                             | 10,989           |          | 18.75%                | 77.16%             | 0.30%              | 2.78%                        | 0.67%              | 0.12%                 | 0.10%                   | 0.12%                          | 100.00%       | 40.740      | 2.0             | 10,989           | 270                                | 2.52%                              |
| District 2 | 1,019                 | 9,328              | 39                 | 301                          | 80                 | 80                    | 17                      | 14                             | 10,806           |          | 9.43%                 | 86.32%             | 0.36%              | 2.79%                        | 0.74%              | 0.07%                 | 0.16%                   | 0.13%                          | 100.00%       | 10 710      | 2 - '0'         | 10,806           | 87                                 | 0.81%                              |
| District 1 | 936                   | 9,313              | 61                 | 238                          | 25                 | 6                     | 16                      | 7                              | 10,637           |          | 8.80%                 | 87.55%             | 0.57%              | 2.24%                        | 0.54%              | 0.08%                 | 0.15%                   | 0.07%                          | 100.00%       | 40.740      | 2 - 5           | 10,637           | -82                                | %22'0-                             |
| Number:    | Hispanic, of any race | Non-Hispanic White | Non-Hispanic Black | Non-Hispanic American Indian | Non-Hispanic Asian | Non-Hispanic Hawaiian | Non-Hispanic other race | Non-Hispanic two or more races | Total Population | Percent: | Hispanic, of any race | Non-Hispanic White | Non-Hispanic Black | Non-Hispanic American Indian | Non-Hispanic Asian | Non-Hispanic Hawaiian | Non-Hispanic other race | Non-Hispanic two or more races | Total Percent | September 1 | idaa robalalion | Total Population | Numeric deviation from Ideal Value | Percent deviation from Ideal Value |

Source: Census 2010 Redistricting Data (Public Law 94-171) Summary file, Arizona Tabulation: Research Advisory Services, Inc., Phoenix AZ (602) 230-9580