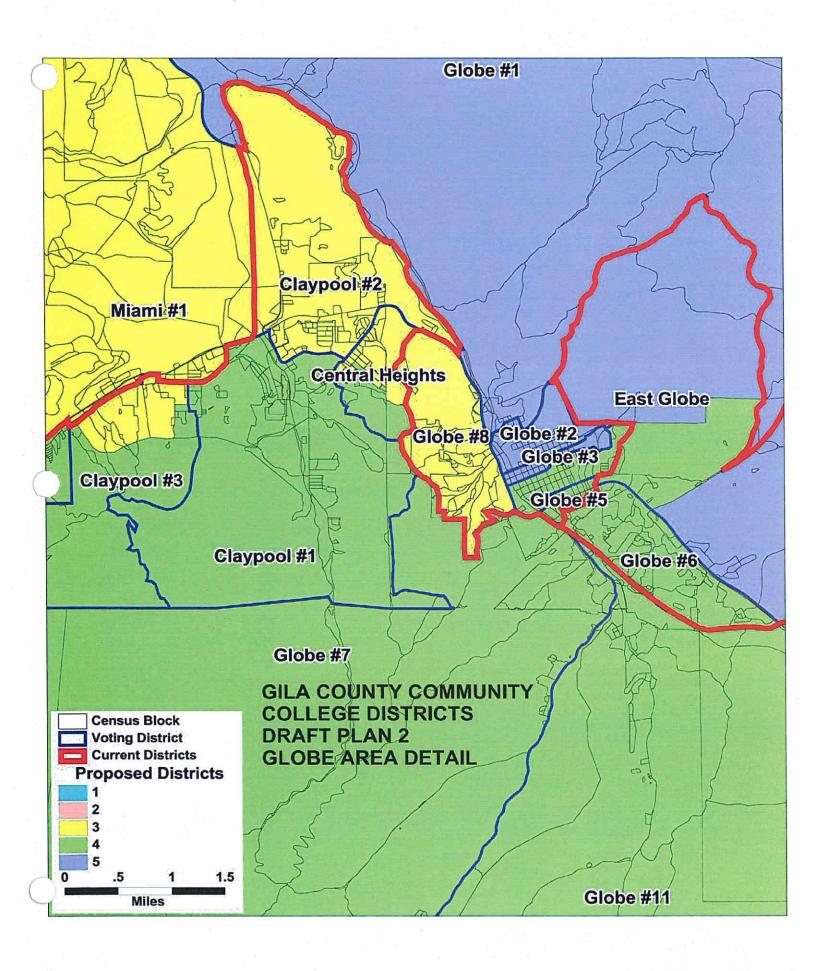

### Changes to DRAFT PLAN 2:

- 1. Moved Sierra Ancha precinct from CCD3 to CCD5
- 2. Moved blocks at north end of Claypool 3 precinct from CCD4 to CCD3
- 3. Moved blocks at south end of Central Heights precinct from CCD3 to CCD4
- 4. Moved blocks in East Globe precincts, north of Highway 60, from CCD5 to CCD4