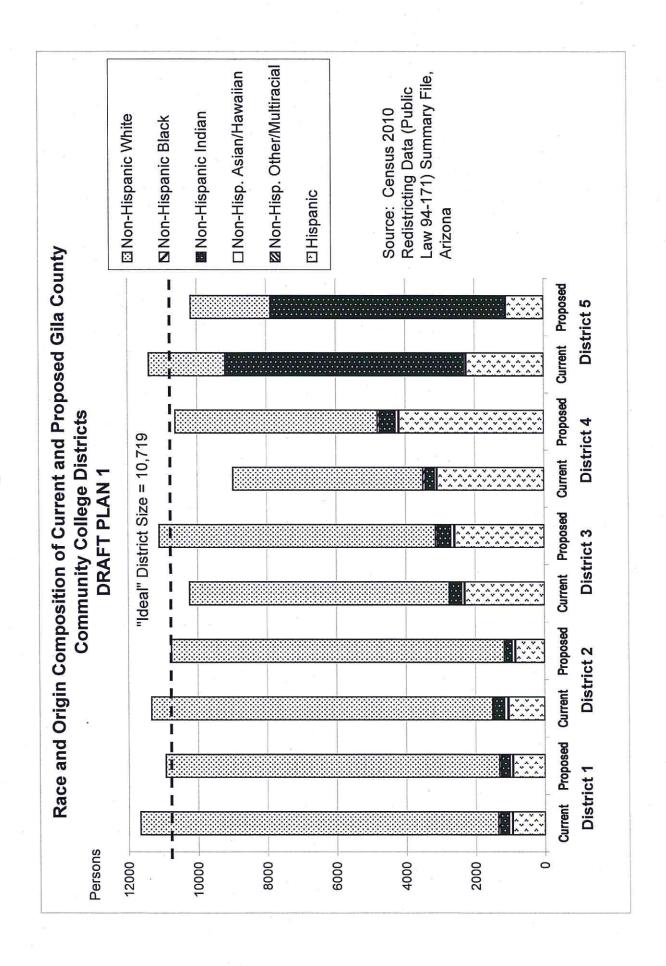

### GILA COUNTY COMMUNITY COLLEGE DISTRICTS TOTAL POPULATION BY RACE AND HISPANIC ORIGIN DRAFT PLAN 1

| 1,087 2,300 39 6,705 19 0 5 10,171 10,719 10,171 10,171 10,171 10,171 10,171 10,171 10,171 10,171 10,171 10,171 10,171 10,171                                                                                                                                                                                                                                                                                                                                                                                                                                                                                                                                                                                                                                                                                                                                                                                                                                                                                                                                                                                                                                                                                                                                                                                                                                                                                                                                                                                                                                                                                                                                                                                                                                                                                                                                                                                                                                                                                                                                                                                                  |                                 |            |            |            |            |            | Total, All |
|--------------------------------------------------------------------------------------------------------------------------------------------------------------------------------------------------------------------------------------------------------------------------------------------------------------------------------------------------------------------------------------------------------------------------------------------------------------------------------------------------------------------------------------------------------------------------------------------------------------------------------------------------------------------------------------------------------------------------------------------------------------------------------------------------------------------------------------------------------------------------------------------------------------------------------------------------------------------------------------------------------------------------------------------------------------------------------------------------------------------------------------------------------------------------------------------------------------------------------------------------------------------------------------------------------------------------------------------------------------------------------------------------------------------------------------------------------------------------------------------------------------------------------------------------------------------------------------------------------------------------------------------------------------------------------------------------------------------------------------------------------------------------------------------------------------------------------------------------------------------------------------------------------------------------------------------------------------------------------------------------------------------------------------------------------------------------------------------------------------------------------|---------------------------------|------------|------------|------------|------------|------------|------------|
| 915 834 2,576 4,176 1,087 1,087 5,611 9,600 7,963 5,824 2,300 39 55 247 179 389 455 6,705 66 7,1 82 83 19 19 10,20 14 10 10,930 10,767 11,102 10,627 10,171 10,930 10,767 11,102 10,627 10,171 10,930 10,767 11,102 10,627 10,171 10,1030 10,767 11,102 10,627 10,171 10,1030 10,767 11,102 10,66% -5.12% 10,67% 10,04% 10,06% 10,04% 10,06% 10,00% 10,00% 10,00% 10,00% 10,00% 10,00% 10,00% 10,00% 10,171 10,930 10,767 11,1102 10,65% -5.12% 10,61% 10,61% 10,61% 10,61% 10,61% 10,61% 10,61% 10,61% 10,61% 10,61% 10,61% 10,61% 10,61% 10,61% 10,61% 10,61% 10,61% 10,61% 10,61% 10,61% 10,61% 10,61% 10,61% 10,61% 10,61% 10,61% 10,61% 10,61% 10,61% 10,61% 10,61% 10,61% 10,61% 10,61% 10,61% 10,61% 10,61% 10,61% 10,61% 10,61% 10,61% 10,61% 10,61% 10,61% 10,61% 10,61% 10,61% 10,61% 10,61% 10,61% 10,61% 10,61% 10,61% 10,61% 10,61% 10,61% 10,61% 10,61% 10,61% 10,61% 10,61% 10,61% 10,61% 10,61% 10,61% 10,61% 10,61% 10,61% 10,61% 10,61% 10,61% 10,61% 10,61% 10,61% 10,61% 10,61% 10,61% 10,61% 10,61% 10,61% 10,61% 10,61% 10,61% 10,61% 10,61% 10,61% 10,61% 10,61% 10,61% 10,61% 10,61% 10,61% 10,61% 10,61% 10,61% 10,61% 10,61% 10,61% 10,61% 10,61% 10,61% 10,61% 10,61% 10,61% 10,61% 10,61% 10,61% 10,61% 10,61% 10,61% 10,61% 10,61% 10,61% 10,61% 10,61% 10,61% 10,61% 10,61% 10,61% 10,61% 10,61% 10,61% 10,61% 10,61% 10,61% 10,61% 10,61% 10,61% 10,61% 10,61% 10,61% 10,61% 10,61% 10,61% 10,61% 10,61% 10,61% 10,61% 10,61% 10,61% 10,61% 10,61% 10,61% 10,61% 10,61% 10,61% 10,61% 10,61% 10,61% 10,61% 10,61% 10,61% 10,61% 10,61% 10,61% 10,61% 10,61% 10,61% 10,61% 10,61% 10,61% 10,61% 10,61% 10,61% 10,61% 10,61% 10,61% 10,61% 10,61% 10,61% 10,61% 10,61% 10,61% 10,61% 10,61% 10,61% 10,61% 10,61% 10,61% 10,61% 10,61% 10,61% 10,61% 10,61% 10,61% 10,61% 10,61% 10,61% 10,61% 10,61% 10,61% 10,61% 10,61% 10,61% 10,61% 10,61% 10,61% 10,61% 10,61% 10,61% 10,61% 10,61% 10,61% 10,61% 10,61% 10,61% 10,61% 10,61% 10,61% 10,61% 10,61% 10,61% 10,61% 10,61% 10,61% 10,61% 10,61% 10,61% 10,61% 10,61% 10,61% 10,61% 10,61% 10,61% 10,61% 10,61% 10,61% 10,61% 10,61% 10,61% 10,6 | ber:                            | District 1 | District 2 | District 3 | District 4 | District 5 | Districts  |
| 9,611 9,600 7,963 5,824 2,300 39 55 55 46 59 39 39 55 6,705 66 71 82 83 19 19 66 71 82 83 19 19 10,930 10,767 11,102 10,930 10,767 11,102 10,930 10,767 11,102 10,930 10,767 11,102 10,930 10,767 11,102 10,930 10,767 11,102 10,930 10,767 11,102 10,930 10,767 11,102 10,930 10,767 11,96% 10,44% 3,57% -0.86% -0.18% -0.18% 10,719 10,719 10,930 10,767 11,102 10,930 10,96% -0.18% -0.86% -5.12%                                                                                                                                                                                                                                                                                                                                                                                                                                                                                                                                                                                                                                                                                                                                                                                                                                                                                                                                                                                                                                                                                                                                                                                                                                                                                                                                                                                                                                                                                                                                                                                                                                                                                                                           | anic, of any race               | 915        | 834        | 2,576      | 4,176      | 1,087      | 9,588      |
| 55 46 49 59 39  247 179 389 455 6,705 66 71 82 83 19 11 12 20 14 12 20 14 14 10 2 14 15 12 20 14 16 16 17,30 10,777 11,102 10,627 10,69% 67,93% 89,16% 71,73% 54,80% 22,61% 67,93% 67,93% 65,92% 67,93% 89,16% 71,73% 54,80% 22,61% 67,93% 67,93% 65,92% 67,00% 67,6% 0.74% 0.78% 65,92% 67,00% 0.16% 0.18% 0.13% 0.05% 67,00% 0.10% 0.12% 0.13% 0.16% 10,719 10,719 10,719 10,719 10,719 11,930 10,767 11,102 10,627 10,171 166% 11,96% 0.44% 3.57% -0.86% -5.12%                                                                                                                                                                                                                                                                                                                                                                                                                                                                                                                                                                                                                                                                                                                                                                                                                                                                                                                                                                                                                                                                                                                                                                                                                                                                                                                                                                                                                                                                                                                                                                                                                                                             | Hispanic White                  | 9,611      | 009'6      | 7,963      | 5,824      | 2,300      | 35,298     |
| 66 77 88 455 66 13 14 10 2 15 12 20 14 18 10 2 19 14 10 2 14 18 12 20 14 19 10,767 11,102 10,627 10,930 10,767 11,102 10,627 10,930 10,767 11,102 10,719 10,930 10,767 11,102 10,627 211 48 383 -92 2166 10,749 10,749 10,749 10,930 10,767 11,102 10,627 21 48 383 -92 21 1.96% 0.44% 3.57% -0.86%                                                                                                                                                                                                                                                                                                                                                                                                                                                                                                                                                                                                                                                                                                                                                                                                                                                                                                                                                                                                                                                                                                                                                                                                                                                                                                                                                                                                                                                                                                                                                                                                                                                                                                                                                                                                                            | Hispanic Black                  | 55         | 46         | 49         | 29         | 39         | 248        |
| 66 71 82 83 13 14 10 2 14 15 12 20 14 18 11 13 14 19 10,930 10,767 11,102 10,627  8.37% 7.75% 23.20% 39.30% 87.93% 89.16% 71.73% 54.80% 0.50% 0.43% 0.44% 0.56% 0.60% 0.66% 0.74% 0.78% 0.12% 0.13% 0.09% 0.02% 0.14% 0.11% 0.18% 0.13% 0.07% 0.010% 10,719 10,719 10,930 10,767 11,102 10,627 211 48 383 -92 1.96% 0.44% 3.57% -0.86%                                                                                                                                                                                                                                                                                                                                                                                                                                                                                                                                                                                                                                                                                                                                                                                                                                                                                                                                                                                                                                                                                                                                                                                                                                                                                                                                                                                                                                                                                                                                                                                                                                                                                                                                                                                         | Hispanic American Indian        | 247        | 179        | 389        | 455        | 6,705      | 7,975      |
| 13 14 10 2 15 8 11 13 14 16,930 10,767 11,102 10,627 10,930 10,767 11,102 10,627 8.37% 7.75% 23.20% 39.30% 87.93% 89.16% 71.73% 54.80% 0.50% 0.43% 0.44% 0.56% 0.50% 0.43% 0.74% 0.56% 0.050% 0.66% 0.74% 0.78% 0.012% 0.13% 0.013% 0.07% 0.010% 0.012% 0.013% 10,00% 10,00% 10,00% 10,00% 10,930 10,767 11,102 10,627 211 48 383 -92 1.96% 0.44% 3.57% -0.86%                                                                                                                                                                                                                                                                                                                                                                                                                                                                                                                                                                                                                                                                                                                                                                                                                                                                                                                                                                                                                                                                                                                                                                                                                                                                                                                                                                                                                                                                                                                                                                                                                                                                                                                                                                 | Hispanic Asian                  | 99         | 77         | 82         | 83         | 19         | 321        |
| 15     12     20     14       8     11     13     14       10,930     10,767     11,102     10,627       8.37%     7.75%     23.20%     39.30%       87.93%     89.16%     71.73%     54.80%       0.50%     0.43%     0.44%     0.56%       0.60%     0.66%     0.74%     0.78%       0.06%     0.09%     0.02%       0.12%     0.013%     0.09%     0.02%       0.07%     0.01%     0.18%     0.13%       10,749     10,719     10,719       10,930     10,767     11,102     10,627       211     48     383     -92       1.96%     0.44%     3.57%     -0.86%                                                                                                                                                                                                                                                                                                                                                                                                                                                                                                                                                                                                                                                                                                                                                                                                                                                                                                                                                                                                                                                                                                                                                                                                                                                                                                                                                                                                                                                                                                                                                             | Hispanic Hawaiian               | 13         | 14         | 10         | 2          | 0          | 39         |
| 8.37%                                                                                                                                                                                                                                                                                                                                                                                                                                                                                                                                                                                                                                                                                                                                                                                                                                                                                                                                                                                                                                                                                                                                                                                                                                                                                                                                                                                                                                                                                                                                                                                                                                                                                                                                                                                                                                                                                                                                                                                                                                                                                                                          | Hispanic other race             | 15         | 12         | 20         | 14         | 5          | 99         |
| 10,930     10,767     11,102     10,627       8.37%     7.75%     23.20%     39.30%       87.93%     89.16%     71.73%     54.80%       0.50%     0.43%     0.44%     0.56%       2.26%     1.66%     0.74%     0.56%       0.60%     0.66%     0.74%     0.78%       0.12%     0.13%     0.09%     0.02%       0.07%     0.11%     0.18%     0.13%       0.07%     0.01%     0.12%     0.13%       10,719     10,719     10,719       10,930     10,767     11,102     10,627       211     48     383     -92       1.96%     0.44%     3.57%     -0.86%                                                                                                                                                                                                                                                                                                                                                                                                                                                                                                                                                                                                                                                                                                                                                                                                                                                                                                                                                                                                                                                                                                                                                                                                                                                                                                                                                                                                                                                                                                                                                                     | Hispanic two or more races      | 80         | 1          | 13         | 14         | 16         | 62         |
| 8.37% 7.75% 23.20% 39.30% 87.93% 89.16% 71.73% 54.80% 0.50% 0.43% 0.44% 0.56% 0.56% 0.74% 0.78% 0.12% 0.12% 0.013% 0.013% 0.013% 0.013% 0.013% 0.013% 0.013% 0.013% 0.013% 0.013% 0.013% 0.013% 0.013% 0.013% 0.013% 0.013% 0.013% 0.013% 0.013% 0.013% 0.013% 0.013% 0.013% 0.013% 0.013% 0.013% 0.013% 0.013% 0.013% 0.013% 0.013% 0.013% 0.013% 0.013% 0.013% 0.013% 0.013% 0.013% 0.013% 0.013% 0.013% 0.013% 0.013% 0.013% 0.013% 0.013% 0.013% 0.013% 0.013% 0.013% 0.013% 0.013% 0.013% 0.013% 0.013% 0.013% 0.013% 0.013% 0.013% 0.013% 0.013% 0.013% 0.013% 0.013% 0.013% 0.013% 0.013% 0.013% 0.013% 0.013% 0.013% 0.013% 0.013% 0.013% 0.013% 0.013% 0.013% 0.013% 0.013% 0.013% 0.013% 0.013% 0.013% 0.013% 0.013% 0.013% 0.013% 0.013% 0.013% 0.013% 0.013% 0.013% 0.013% 0.013% 0.013% 0.013% 0.013% 0.013% 0.013% 0.013% 0.013% 0.013% 0.013% 0.013% 0.013% 0.013% 0.013% 0.013% 0.013% 0.013% 0.013% 0.013% 0.013% 0.013% 0.013% 0.013% 0.013% 0.013% 0.013% 0.013% 0.013% 0.013% 0.013% 0.013% 0.013% 0.013% 0.013% 0.013% 0.013% 0.013% 0.013% 0.013% 0.013% 0.013% 0.013% 0.013% 0.013% 0.013% 0.013% 0.013% 0.013% 0.013% 0.013% 0.013% 0.013% 0.013% 0.013% 0.013% 0.013% 0.013% 0.013% 0.013% 0.013% 0.013% 0.013% 0.013% 0.013% 0.013% 0.013% 0.013% 0.013% 0.013% 0.013% 0.013% 0.013% 0.013% 0.013% 0.013% 0.013% 0.013% 0.013% 0.013% 0.013% 0.013% 0.013% 0.013% 0.013% 0.013% 0.013% 0.013% 0.013% 0.013% 0.013% 0.013% 0.013% 0.013% 0.013% 0.013% 0.013% 0.013% 0.013% 0.013% 0.013% 0.013% 0.013% 0.013% 0.013% 0.013% 0.013% 0.013% 0.013% 0.013% 0.013% 0.013% 0.013% 0.013% 0.013% 0.013% 0.013% 0.013% 0.013% 0.013% 0.013% 0.013% 0.013% 0.013% 0.013% 0.013% 0.013% 0.013% 0.013% 0.013% 0.013% 0.013% 0.013% 0.013% 0.013% 0.013% 0.013% 0.013% 0.013% 0.013% 0.013% 0.013% 0.013% 0.013% 0.013% 0.013% 0.013% 0.013% 0.013% 0.013% 0.013% 0.013% 0.013% 0.013% 0.013% 0.013% 0.013% 0.013% 0.013% 0.013% 0.013% 0.013% 0.013% 0.013% 0.013% 0.013% 0.013% 0.013% 0.013% 0.013% 0.013% 0.013% 0.013% 0.013% 0.013% 0.013% 0.013% 0.013% 0.013% 0.013% 0.013% 0.013% 0.013% 0.013% 0.013% | otal Population                 | 10,930     | 10,767     | 11,102     | 10,627     | 10,171     | 53,597     |
| 8.37% 7.75% 23.20% 39.30% 87.93% 89.16% 71.73% 54.80% 0.50% 0.43% 0.44% 0.56% 0.50% 0.12% 0.09% 0.02% 0.12% 0.01% 0.13% 0.01% 0.013% 0.01% 0.13% 0.01% 0.13% 0.01% 0.13% 0.01% 0.13% 0.01% 0.12% 0.13% 0.01% 0.12% 0.13% 0.01% 10,719 10,767 11,102 10,627 211 48 383 -92 1.96%                                                                                                                                                                                                                                                                                                                                                                                                                                                                                                                                                                                                                                                                                                                                                                                                                                                                                                                                                                                                                                                                                                                                                                                                                                                                                                                                                                                                                                                                                                                                                                                                                                                                                                                                                                                                                                                | ent:                            |            |            |            |            |            |            |
| 87.93% 89.16% 71.73% 54.80% 0.50% 0.43% 0.44% 0.56% 0.56% 0.74% 0.56% 0.12% 0.013% 0.013% 0.013% 0.013% 0.013% 0.013% 0.013% 0.013% 0.013% 0.013% 0.013% 0.013% 0.013% 0.013% 0.013% 0.013% 0.014% 0.010% 0.12% 0.013% 10,719 10,719 10,767 11,102 10,627 211 48 383 -92 1.96%                                                                                                                                                                                                                                                                                                                                                                                                                                                                                                                                                                                                                                                                                                                                                                                                                                                                                                                                                                                                                                                                                                                                                                                                                                                                                                                                                                                                                                                                                                                                                                                                                                                                                                                                                                                                                                                 | anic, of any race               | 8.37%      | 7.75%      | 23.20%     | 39.30%     | 10.69%     | 17.89%     |
| 0.50%       0.43%       0.44%       0.56%         2.26%       1.66%       3.50%       4.28%         0.60%       0.66%       0.74%       0.78%         0.12%       0.09%       0.02%         0.07%       0.10%       0.18%       0.13%         0.07%       0.01%       0.12%       0.13%         10,70       10,70       10,719       10,719         10,930       10,767       11,102       10,627         211       48       383       -92         1.96%       0.44%       3.57%       -0.86%                                                                                                                                                                                                                                                                                                                                                                                                                                                                                                                                                                                                                                                                                                                                                                                                                                                                                                                                                                                                                                                                                                                                                                                                                                                                                                                                                                                                                                                                                                                                                                                                                                  | Hispanic White                  | 87.93%     | 89.16%     | 71.73%     | 54.80%     | 22.61%     | 65.86%     |
| 2.26%       1.66%       3.50%       4.28%         0.60%       0.66%       0.74%       0.78%         0.12%       0.13%       0.09%       0.02%         0.07%       0.11%       0.18%       0.13%         0.07%       0.01%       0.12%       0.13%         10,7%       10,70       10,70       10,719         10,930       10,767       11,102       10,627         211       48       383       -92         1.96%       0.44%       3.57%       -0.86%                                                                                                                                                                                                                                                                                                                                                                                                                                                                                                                                                                                                                                                                                                                                                                                                                                                                                                                                                                                                                                                                                                                                                                                                                                                                                                                                                                                                                                                                                                                                                                                                                                                                         | Hispanic Black                  | 0.50%      | 0.43%      | 0.44%      | 0.56%      | 0.38%      | 0.46%      |
| 0.60% 0.66% 0.74% 0.78% 0.12% 0.13% 0.09% 0.02% 0.013% 0.01% 0.18% 0.13% 0.07% 0.10% 0.12% 0.13% 100.00% 100.00% 100.00% 10,719 10,719 10,930 10,767 11,102 10,627 211 48 383 -92 1.96% 1.96% 0.44% 3.57% -0.86%                                                                                                                                                                                                                                                                                                                                                                                                                                                                                                                                                                                                                                                                                                                                                                                                                                                                                                                                                                                                                                                                                                                                                                                                                                                                                                                                                                                                                                                                                                                                                                                                                                                                                                                                                                                                                                                                                                               | Hispanic American Indian        | 2.26%      | 1.66%      | 3.50%      | 4.28%      | 65.92%     | 14.88%     |
| 0.12% 0.13% 0.09% 0.02% 0.14% 0.11% 0.18% 0.13% 0.07% 0.10% 0.12% 0.13% 100.00% 100.00% 100.00% 100.00% 10,719 10,719 10,719 10,930 10,767 11,102 10,627 211 48 383 -92 1.96% 0.44% 3.57% -0.86%                                                                                                                                                                                                                                                                                                                                                                                                                                                                                                                                                                                                                                                                                                                                                                                                                                                                                                                                                                                                                                                                                                                                                                                                                                                                                                                                                                                                                                                                                                                                                                                                                                                                                                                                                                                                                                                                                                                               | Hispanic Asian                  | %09'0      | 0.66%      | 0.74%      | 0.78%      | 0.19%      | %09.0      |
| 0.14% 0.11% 0.18% 0.13% 0.07% 0.10% 0.12% 0.13% 100.00% 100.00% 100.00% 100.00% 1 10,719 10,719 10,930 10,767 11,102 10,627 211 48 383 -92 1.96% 0.44% 3.57% -0.86%                                                                                                                                                                                                                                                                                                                                                                                                                                                                                                                                                                                                                                                                                                                                                                                                                                                                                                                                                                                                                                                                                                                                                                                                                                                                                                                                                                                                                                                                                                                                                                                                                                                                                                                                                                                                                                                                                                                                                            | Hispanic Hawaiian               | 0.12%      | 0.13%      | 0.09%      | 0.02%      | 0.00%      | 0.07%      |
| 0.07% 0.10% 0.12% 0.13% 100.00% 100.00% 100.00% 100.00% 10,719 10,719 10,930 10,767 11,102 10,627 211 48 383 -92 1.96% 0.44% 3.57% -0.86%                                                                                                                                                                                                                                                                                                                                                                                                                                                                                                                                                                                                                                                                                                                                                                                                                                                                                                                                                                                                                                                                                                                                                                                                                                                                                                                                                                                                                                                                                                                                                                                                                                                                                                                                                                                                                                                                                                                                                                                      | Hispanic other race             | 0.14%      | 0.11%      | 0.18%      | 0.13%      | 0.05%      | 0.12%      |
| 100.00%     100.00%     100.00%     100.00%     1       10,719     10,719     10,719     10,719       10,930     10,767     11,102     10,627       211     48     383     -92       1.96%     0.44%     3.57%     -0.86%                                                                                                                                                                                                                                                                                                                                                                                                                                                                                                                                                                                                                                                                                                                                                                                                                                                                                                                                                                                                                                                                                                                                                                                                                                                                                                                                                                                                                                                                                                                                                                                                                                                                                                                                                                                                                                                                                                      | Hispanic two or more races      | 0.07%      | 0.10%      | 0.12%      | 0.13%      | 0.16%      | 0.12%      |
| 10,719     10,719     10,719       10,930     10,767     11,102     10,627       211     48     383     -92       1.96%     0.44%     3.57%     -0.86%                                                                                                                                                                                                                                                                                                                                                                                                                                                                                                                                                                                                                                                                                                                                                                                                                                                                                                                                                                                                                                                                                                                                                                                                                                                                                                                                                                                                                                                                                                                                                                                                                                                                                                                                                                                                                                                                                                                                                                         | otal Percent                    | 100.00%    | 100.00%    | 100.00%    | 100.00%    | 100.00%    | 100.00%    |
| 10,930 10,767 11,102 10,627<br>211 48 383 -92<br>1.96% 0.44% 3.57% -0.86%                                                                                                                                                                                                                                                                                                                                                                                                                                                                                                                                                                                                                                                                                                                                                                                                                                                                                                                                                                                                                                                                                                                                                                                                                                                                                                                                                                                                                                                                                                                                                                                                                                                                                                                                                                                                                                                                                                                                                                                                                                                      | Population                      | 10,719     | 10,719     | 10,719     | 10,719     | 10,719     | rota/      |
| 211 48 383 -92<br>1.96% 0.44% 3.57% -0.86%                                                                                                                                                                                                                                                                                                                                                                                                                                                                                                                                                                                                                                                                                                                                                                                                                                                                                                                                                                                                                                                                                                                                                                                                                                                                                                                                                                                                                                                                                                                                                                                                                                                                                                                                                                                                                                                                                                                                                                                                                                                                                     | Population                      | 10,930     | 10,767     | 11,102     | 10,627     | 10,171     | leviation: |
| 1.96% 0.44% 3.57% -0.86%                                                                                                                                                                                                                                                                                                                                                                                                                                                                                                                                                                                                                                                                                                                                                                                                                                                                                                                                                                                                                                                                                                                                                                                                                                                                                                                                                                                                                                                                                                                                                                                                                                                                                                                                                                                                                                                                                                                                                                                                                                                                                                       | eric deviation from Ideal Value | 211        | 48         | 383        | -92        | -548       | 931        |
|                                                                                                                                                                                                                                                                                                                                                                                                                                                                                                                                                                                                                                                                                                                                                                                                                                                                                                                                                                                                                                                                                                                                                                                                                                                                                                                                                                                                                                                                                                                                                                                                                                                                                                                                                                                                                                                                                                                                                                                                                                                                                                                                | ent deviation from Ideal Value  | 1.96%      | 0.44%      | 3.57%      | -0.86%     | -5.12%     | 8.69%      |

Source: Census 2010 Redistricting Data (Public Law 94-171) Summary file, Arizona Tabulation: Research Advisory Services, Inc., Phoenix AZ (602) 230-9580