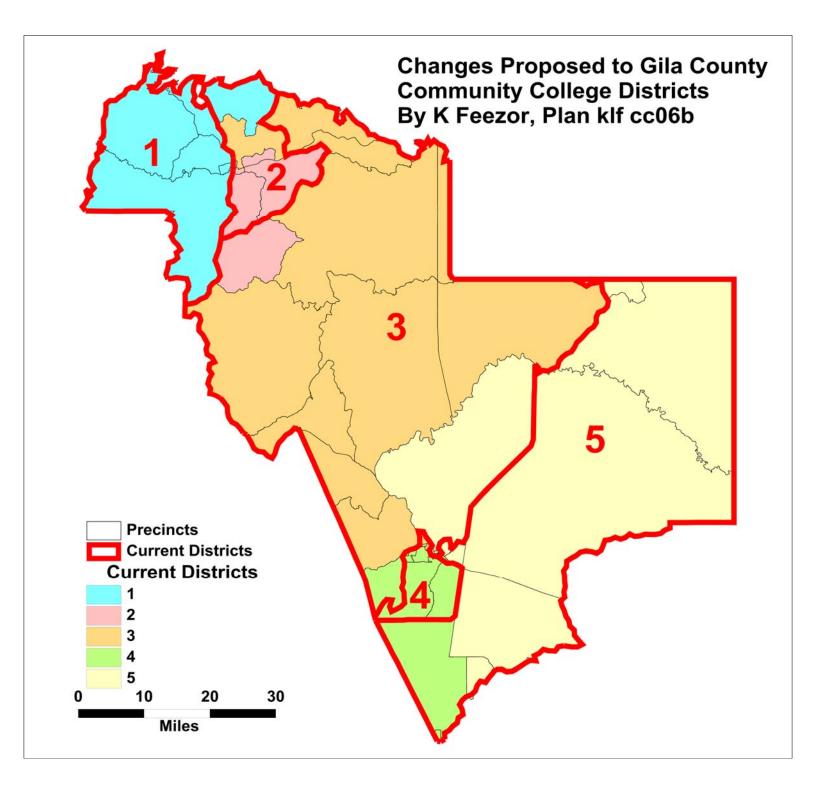

## GILA COUNTY COMMUNITY COLLEGE DISTRICTS PLAN SUBMITTED BY: K Feezor, Plan klf cc06b RAS Adjustment

| PLAN SUBMITTED BY: K Feezor, Plan Kit CC06D                 | Current              | Dranaad          |        |
|-------------------------------------------------------------|----------------------|------------------|--------|
| RAS Adjustment                                              | Current<br>Districts | Proposed<br>Plan | Change |
| Deputation District 1                                       | 11,670               | 10,665           |        |
| Population, District 1                                      |                      |                  | -1,005 |
| Population, District 2                                      | 11,342               | 10,812           | -530   |
| Population, District 3                                      | 10,231               | 10,854           | 623    |
| Population, District 4                                      | 8,972                | 10,735           | 1,763  |
| Population, District 5                                      | 11,382               | 10,531           | -851   |
| Population deviation, District 1                            | 951                  | -54              |        |
| Population deviation, District 2                            | 623                  | 93               |        |
| Population deviation, District 3                            | -488                 | 135              |        |
| Population deviation, District 4                            | -1,747               | 16               |        |
| Population deviation, District 5                            | 663                  | -188             |        |
| Percent deviation, District 1                               | 8.87%                | -0.51%           |        |
| Percent deviation, District 2                               | 5.81%                | 0.86%            |        |
| Percent deviation, District 3                               | -4.56%               | 1.26%            |        |
| Percent deviation, District 4                               | -16.30%              | 0.15%            |        |
| Percent deviation, District 5                               | 6.18%                | -1.76%           |        |
| Total plan deviation, number                                | 2,698                | 323              |        |
| Total plan deviation, percent                               | 25.17%               | 3.01%            |        |
| Percent voting-age Hispanic, District 1                     | 5.89%                | 5.67%            | -0.22% |
| Percent voting-age Hispanic, District 2                     | 7.24%                | 7.17%            | -0.07% |
| Percent voting-age Hispanic, District 3                     | 19.20%               | 16.98%           | -2.22% |
| Percent voting-age Hispanic, District 4                     | 31.10%               | 36.53%           | 5.43%  |
| Percent voting-age Hispanic, District 5                     | 19.92%               | 12.29%           | -7.63% |
| Percent voting-age Non-Hispanic Native American, District 1 | 1.93%                | 1.93%            | 0.00%  |
| Percent voting-age Non-Hispanic Native American, District 2 | 2.37%                | 2.57%            | 0.20%  |
| Percent voting-age Non-Hispanic Native American, District 3 | 2.69%                | 1.81%            | -0.88% |
| Percent voting-age Non-Hispanic Native American, District 4 | 2.40%                | 3.88%            | 1.48%  |
| Percent voting-age Non-Hispanic Native American, District 5 | 55.19%               | 58.95%           | 3.76%  |
| Percent voting-age Non-Hispanic Black, District 1           | 0.35%                | 0.32%            | -0.03% |
| Percent voting-age Non-Hispanic Black, District 2           | 0.22%                | 0.27%            | 0.05%  |
| Percent voting-age Non-Hispanic Black, District 3           | 0.35%                | 0.43%            | 0.08%  |
| Percent voting-age Non-Hispanic Black, District 4           | 0.73%                | 0.47%            | -0.26% |
| Percent voting-age Non-Hispanic Black, District 5           | 0.48%                | 0.58%            | 0.10%  |
| Percent voting-age total minority residents, District 1     | 8.97%                | 8.73%            | -0.24% |
| Percent voting-age total minority residents, District 2     | 10.91%               | 11.10%           | 0.19%  |
| Percent voting-age total minority residents, District 3     | 23.12%               | 20.13%           | -2.99% |
| Percent voting-age total minority residents, District 4     | 35.12%               | 41.91%           | 6.79%  |
| Percent voting-age total minority residents, District 5     | 76.31%               | 72.29%           | -4.02% |