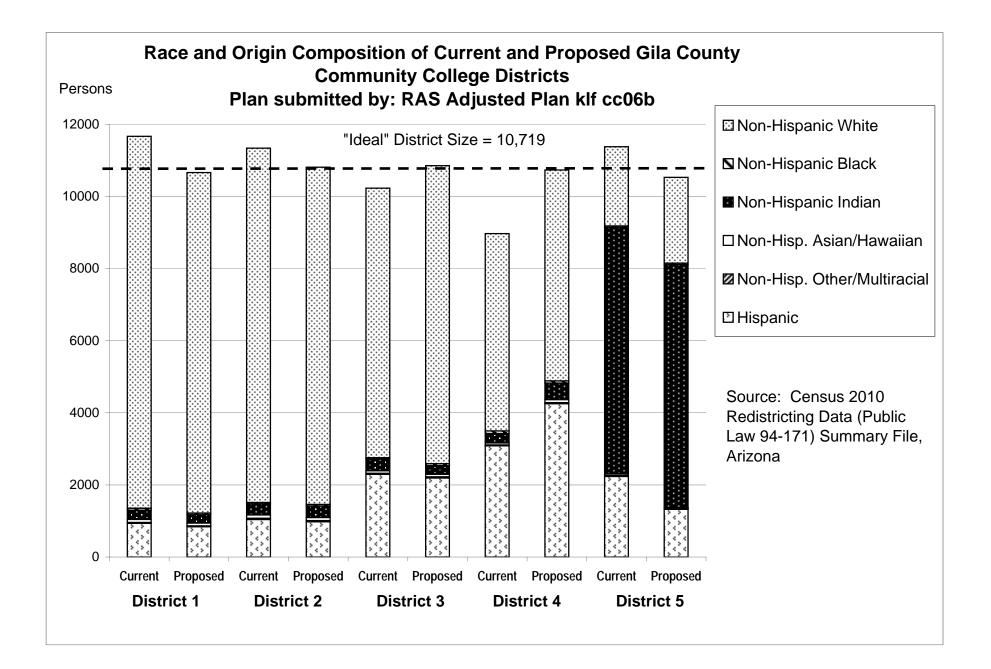

## GILA COUNTY COMMUNITY COLLEGE DISTRICTS TOTAL POPULATION BY RACE AND HISPANIC ORIGIN PLAN SUBMITTED BY: K Feezor, Plan klf cc06b

|            |                                                                                                                                                                                           | ,                                                     |                                                                                                                                                                                                                                                                                                                                                                                                                                                                         |                                                          |                                                                                                                                                                                                                                                                                                                                                                                                                                                                                                                                                                                                                                                                                                                                                                                                                                         |
|------------|-------------------------------------------------------------------------------------------------------------------------------------------------------------------------------------------|-------------------------------------------------------|-------------------------------------------------------------------------------------------------------------------------------------------------------------------------------------------------------------------------------------------------------------------------------------------------------------------------------------------------------------------------------------------------------------------------------------------------------------------------|----------------------------------------------------------|-----------------------------------------------------------------------------------------------------------------------------------------------------------------------------------------------------------------------------------------------------------------------------------------------------------------------------------------------------------------------------------------------------------------------------------------------------------------------------------------------------------------------------------------------------------------------------------------------------------------------------------------------------------------------------------------------------------------------------------------------------------------------------------------------------------------------------------------|
| District 1 | District 2                                                                                                                                                                                | District 3                                            | District 4                                                                                                                                                                                                                                                                                                                                                                                                                                                              | District 5                                               | Total, All<br>Districts                                                                                                                                                                                                                                                                                                                                                                                                                                                                                                                                                                                                                                                                                                                                                                                                                 |
| 841        | 979                                                                                                                                                                                       |                                                       |                                                                                                                                                                                                                                                                                                                                                                                                                                                                         |                                                          | 9,588                                                                                                                                                                                                                                                                                                                                                                                                                                                                                                                                                                                                                                                                                                                                                                                                                                   |
| 9,446      | 9,354                                                                                                                                                                                     | 8,267                                                 | 5,851                                                                                                                                                                                                                                                                                                                                                                                                                                                                   | 2,380                                                    | 35,298                                                                                                                                                                                                                                                                                                                                                                                                                                                                                                                                                                                                                                                                                                                                                                                                                                  |
| 47         | 44                                                                                                                                                                                        | 55                                                    | 59                                                                                                                                                                                                                                                                                                                                                                                                                                                                      | 43                                                       | 248                                                                                                                                                                                                                                                                                                                                                                                                                                                                                                                                                                                                                                                                                                                                                                                                                                     |
| 229        | 317                                                                                                                                                                                       | 236                                                   | 458                                                                                                                                                                                                                                                                                                                                                                                                                                                                     | 6,735                                                    | 7,975                                                                                                                                                                                                                                                                                                                                                                                                                                                                                                                                                                                                                                                                                                                                                                                                                                   |
| 67         | 79                                                                                                                                                                                        | 63                                                    | 84                                                                                                                                                                                                                                                                                                                                                                                                                                                                      | 28                                                       | 321                                                                                                                                                                                                                                                                                                                                                                                                                                                                                                                                                                                                                                                                                                                                                                                                                                     |
| 16         | 9                                                                                                                                                                                         | 12                                                    | 2                                                                                                                                                                                                                                                                                                                                                                                                                                                                       | 0                                                        | 39                                                                                                                                                                                                                                                                                                                                                                                                                                                                                                                                                                                                                                                                                                                                                                                                                                      |
| 12         | 18                                                                                                                                                                                        | 15                                                    | 14                                                                                                                                                                                                                                                                                                                                                                                                                                                                      | 7                                                        | 66                                                                                                                                                                                                                                                                                                                                                                                                                                                                                                                                                                                                                                                                                                                                                                                                                                      |
| 7          | 12                                                                                                                                                                                        | 13                                                    | 14                                                                                                                                                                                                                                                                                                                                                                                                                                                                      | 16                                                       | 62                                                                                                                                                                                                                                                                                                                                                                                                                                                                                                                                                                                                                                                                                                                                                                                                                                      |
| 10,665     | 10,812                                                                                                                                                                                    | 10,854                                                | 10,735                                                                                                                                                                                                                                                                                                                                                                                                                                                                  | 10,531                                                   | 53,597                                                                                                                                                                                                                                                                                                                                                                                                                                                                                                                                                                                                                                                                                                                                                                                                                                  |
|            |                                                                                                                                                                                           |                                                       |                                                                                                                                                                                                                                                                                                                                                                                                                                                                         |                                                          |                                                                                                                                                                                                                                                                                                                                                                                                                                                                                                                                                                                                                                                                                                                                                                                                                                         |
| 7 000/     | 0.05%                                                                                                                                                                                     | 20.200/                                               | 20 620/                                                                                                                                                                                                                                                                                                                                                                                                                                                                 | 10 550/                                                  | 17.89%                                                                                                                                                                                                                                                                                                                                                                                                                                                                                                                                                                                                                                                                                                                                                                                                                                  |
|            |                                                                                                                                                                                           |                                                       |                                                                                                                                                                                                                                                                                                                                                                                                                                                                         |                                                          | 65.86%                                                                                                                                                                                                                                                                                                                                                                                                                                                                                                                                                                                                                                                                                                                                                                                                                                  |
|            |                                                                                                                                                                                           |                                                       |                                                                                                                                                                                                                                                                                                                                                                                                                                                                         |                                                          | 05.86%                                                                                                                                                                                                                                                                                                                                                                                                                                                                                                                                                                                                                                                                                                                                                                                                                                  |
|            |                                                                                                                                                                                           |                                                       |                                                                                                                                                                                                                                                                                                                                                                                                                                                                         |                                                          | 0.40 <i>%</i><br>14.88%                                                                                                                                                                                                                                                                                                                                                                                                                                                                                                                                                                                                                                                                                                                                                                                                                 |
|            |                                                                                                                                                                                           |                                                       |                                                                                                                                                                                                                                                                                                                                                                                                                                                                         |                                                          | 0.60%                                                                                                                                                                                                                                                                                                                                                                                                                                                                                                                                                                                                                                                                                                                                                                                                                                   |
|            |                                                                                                                                                                                           |                                                       |                                                                                                                                                                                                                                                                                                                                                                                                                                                                         |                                                          |                                                                                                                                                                                                                                                                                                                                                                                                                                                                                                                                                                                                                                                                                                                                                                                                                                         |
|            |                                                                                                                                                                                           |                                                       |                                                                                                                                                                                                                                                                                                                                                                                                                                                                         |                                                          | 0.07%                                                                                                                                                                                                                                                                                                                                                                                                                                                                                                                                                                                                                                                                                                                                                                                                                                   |
|            |                                                                                                                                                                                           |                                                       |                                                                                                                                                                                                                                                                                                                                                                                                                                                                         |                                                          | 0.12%                                                                                                                                                                                                                                                                                                                                                                                                                                                                                                                                                                                                                                                                                                                                                                                                                                   |
|            |                                                                                                                                                                                           |                                                       |                                                                                                                                                                                                                                                                                                                                                                                                                                                                         |                                                          | 0.12%                                                                                                                                                                                                                                                                                                                                                                                                                                                                                                                                                                                                                                                                                                                                                                                                                                   |
| 100.00%    | 100.00%                                                                                                                                                                                   | 100.00%                                               | 100.00%                                                                                                                                                                                                                                                                                                                                                                                                                                                                 | 100.00%                                                  | 100.00%                                                                                                                                                                                                                                                                                                                                                                                                                                                                                                                                                                                                                                                                                                                                                                                                                                 |
| 10,719     | 10,719                                                                                                                                                                                    | 10,719                                                | 10,719                                                                                                                                                                                                                                                                                                                                                                                                                                                                  | 10,719                                                   | Total                                                                                                                                                                                                                                                                                                                                                                                                                                                                                                                                                                                                                                                                                                                                                                                                                                   |
| 10,665     | 10,812                                                                                                                                                                                    | 10,854                                                | 10,735                                                                                                                                                                                                                                                                                                                                                                                                                                                                  | 10,531 <b>c</b>                                          | deviation:                                                                                                                                                                                                                                                                                                                                                                                                                                                                                                                                                                                                                                                                                                                                                                                                                              |
| -54        | 93                                                                                                                                                                                        | 135                                                   | 16                                                                                                                                                                                                                                                                                                                                                                                                                                                                      | -188                                                     | 323                                                                                                                                                                                                                                                                                                                                                                                                                                                                                                                                                                                                                                                                                                                                                                                                                                     |
| -0.51%     | 0.86%                                                                                                                                                                                     | 1.26%                                                 | 0.15%                                                                                                                                                                                                                                                                                                                                                                                                                                                                   | -1.76%                                                   | 3.01%                                                                                                                                                                                                                                                                                                                                                                                                                                                                                                                                                                                                                                                                                                                                                                                                                                   |
|            | 9,446<br>47<br>229<br>67<br>16<br>12<br>7<br><b>10,665</b><br>7.89%<br>88.57%<br>0.44%<br>2.15%<br>0.63%<br>0.15%<br>0.15%<br>0.11%<br>0.07%<br><b>100.00%</b><br>10,719<br>10,665<br>-54 | $\begin{array}{c ccccccccccccccccccccccccccccccccccc$ | 841 $979$ $2,193$ $9,446$ $9,354$ $8,267$ $47$ $44$ $55$ $229$ $317$ $236$ $67$ $79$ $63$ $16$ $9$ $12$ $12$ $18$ $15$ $7$ $12$ $13$ $10,665$ $10,812$ $10,854$ $7.89%$ $9.05%$ $20.20%$ $88.57%$ $86.51%$ $76.17%$ $0.44%$ $0.41%$ $0.51%$ $2.15%$ $2.93%$ $2.17%$ $0.63%$ $0.73%$ $0.58%$ $0.15%$ $0.08%$ $0.11%$ $0.11%$ $0.17%$ $0.14%$ $0.07%$ $0.11%$ $0.12%$ $10.00%$ $100.00%$ $100.00%$ $10,719$ $10,719$ $10,719$ $10,665$ $10,812$ $10,854$ $-54$ $93$ $135$ | $\begin{tabular}{ c c c c c c c c c c c c c c c c c c c$ | 841 $979$ $2,193$ $4,253$ $1,322$ $9,446$ $9,354$ $8,267$ $5,851$ $2,380$ $47$ $44$ $55$ $59$ $43$ $229$ $317$ $236$ $458$ $6,735$ $67$ $79$ $63$ $84$ $28$ $16$ $9$ $12$ $2$ $0$ $12$ $18$ $15$ $14$ $7$ $7$ $12$ $13$ $14$ $16$ $10,665$ $10,812$ $10,854$ $10,735$ $10,531$ $7.89%$ $9.05%$ $20.20%$ $39.62%$ $12.55%$ $88.57%$ $86.51%$ $76.17%$ $54.50%$ $22.60%$ $0.44%$ $0.41%$ $0.51%$ $0.55%$ $0.41%$ $2.15%$ $2.93%$ $2.17%$ $4.27%$ $63.95%$ $0.63%$ $0.73%$ $0.58%$ $0.78%$ $0.27%$ $0.15%$ $0.08%$ $0.11%$ $0.02%$ $0.00%$ $0.11%$ $0.17%$ $0.14%$ $0.13%$ $0.75%$ $0.07%$ $0.11%$ $0.12%$ $0.13%$ $0.15%$ $100.00%$ $100.00%$ $100.00%$ $100.00%$ $100.00%$ $10,719$ $10,719$ $10,719$ $10,719$ $10,719$ $10,719$ $10,719$ $10,719$ $10,719$ $10,719$ $10,665$ $10,812$ $10,854$ $10,735$ $10,531$ $63$ $135$ $16$ $-188$ |

## GILA COUNTY COMMUNITY COLLEGE DISTRICTS VOTING-AGE POPULATIONS BY RACE AND HISPANIC ORIGIN PLAN SUBMITTED BY: K Feezor, Plan klf cc06b

|                                |            |            |            |            |            | Total, All       |
|--------------------------------|------------|------------|------------|------------|------------|------------------|
| Voting-Age Number:             | District 1 | District 2 | District 3 | District 4 | District 5 | <b>Districts</b> |
| Hispanic, of any race          | 512        | 632        | 1,514      | 2,971      | 890        | 6,519            |
| Non-Hispanic White             | 8,236      | 7,832      | 7,123      | 4,725      | 2,006      | 29,922           |
| Non-Hispanic Black             | 29         | 24         | 38         | 38         | 42         | 171              |
| Non-Hispanic American Indian   | 174        | 226        | 161        | 316        | 4,268      | 5,145            |
| Non-Hispanic Asian             | 54         | 64         | 50         | 66         | 18         | 252              |
| Non-Hispanic Hawaiian          | 11         | 8          | 10         | 1          | 0          | 30               |
| Non-Hispanic other race        | 3          | 16         | 12         | 8          | 5          | 44               |
| Non-Hispanic two or more races | 5          | 8          | 10         | 9          | 11         | 43               |
| Voting-Age Population          | 9,024      | 8,810      | 8,918      | 8,134      | 7,240      | 42,126           |
| Voting-Age Percent:            |            |            |            |            |            |                  |
| Hispanic, of any race          | 5.67%      | 7.17%      | 16.98%     | 36.53%     | 12.29%     | 15.48%           |
| Non-Hispanic White             | 91.27%     | 88.90%     | 79.87%     | 58.09%     | 27.71%     | 71.03%           |
| Non-Hispanic Black             | 0.32%      | 0.27%      | 0.43%      | 0.47%      | 0.58%      | 0.41%            |
| Non-Hispanic American Indian   | 1.93%      | 2.57%      | 1.81%      | 3.88%      | 58.95%     | 12.21%           |
| Non-Hispanic Asian             | 0.60%      | 0.73%      | 0.56%      | 0.81%      | 0.25%      | 0.60%            |
| Non-Hispanic Hawaiian          | 0.12%      | 0.09%      | 0.11%      | 0.01%      | 0.00%      | 0.07%            |
| Non-Hispanic other race        | 0.03%      | 0.18%      | 0.13%      | 0.10%      | 0.07%      | 0.10%            |
| Non-Hispanic two or more races | 0.06%      | 0.09%      | 0.11%      | 0.11%      | 0.15%      | 0.10%            |
| Voting-Age Percent             | 100.00%    | 100.00%    | 100.00%    | 100.00%    | 100.00%    | 100.00%          |