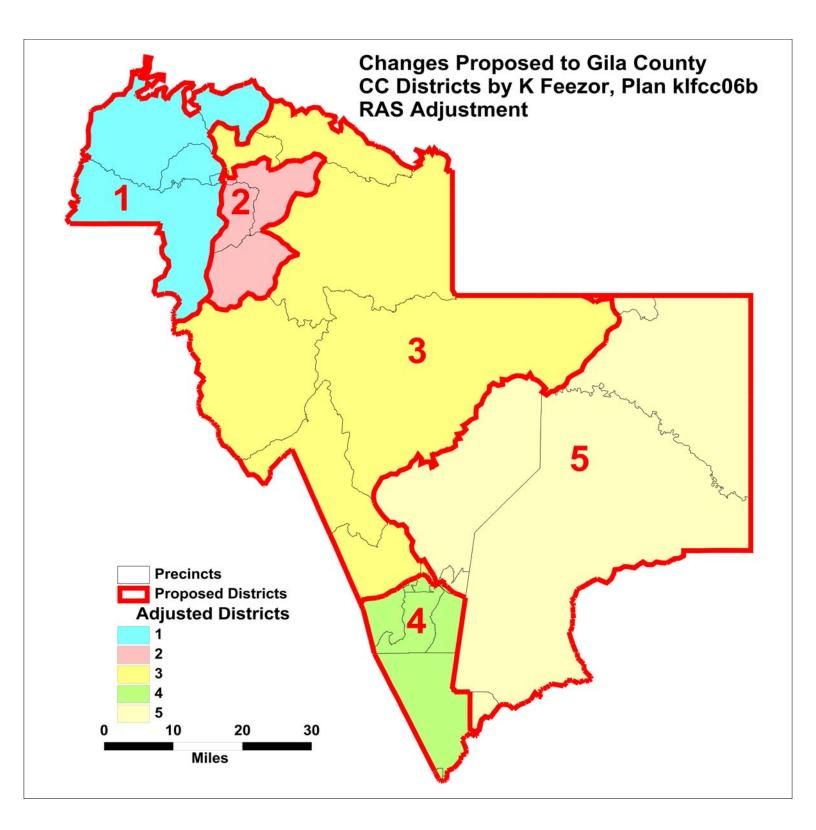

## GILA COUNTY COMMUNITY COLLEGE DISTRICTS PLAN SUBMITTED BY: K Feezor, Plan klf cc06b RAS Adjustment

| PLAN SUBMITTED BY: K Feezor, Plan Kit CC06D                 | Current              | Dranaad          |        |
|-------------------------------------------------------------|----------------------|------------------|--------|
| RAS Adjustment                                              | Current<br>Districts | Proposed<br>Plan | Change |
| Deputation District 1                                       | 11,670               | 10,665           |        |
| Population, District 1                                      |                      |                  | -1,005 |
| Population, District 2                                      | 11,342               | 10,812           | -530   |
| Population, District 3                                      | 10,231               | 10,854           | 623    |
| Population, District 4                                      | 8,972                | 10,735           | 1,763  |
| Population, District 5                                      | 11,382               | 10,531           | -851   |
| Population deviation, District 1                            | 951                  | -54              |        |
| Population deviation, District 2                            | 623                  | 93               |        |
| Population deviation, District 3                            | -488                 | 135              |        |
| Population deviation, District 4                            | -1,747               | 16               |        |
| Population deviation, District 5                            | 663                  | -188             |        |
| Percent deviation, District 1                               | 8.87%                | -0.51%           |        |
| Percent deviation, District 2                               | 5.81%                | 0.86%            |        |
| Percent deviation, District 3                               | -4.56%               | 1.26%            |        |
| Percent deviation, District 4                               | -16.30%              | 0.15%            |        |
| Percent deviation, District 5                               | 6.18%                | -1.76%           |        |
| Total plan deviation, number                                | 2,698                | 323              |        |
| Total plan deviation, percent                               | 25.17%               | 3.01%            |        |
| Percent voting-age Hispanic, District 1                     | 5.89%                | 5.67%            | -0.22% |
| Percent voting-age Hispanic, District 2                     | 7.24%                | 7.17%            | -0.07% |
| Percent voting-age Hispanic, District 3                     | 19.20%               | 16.98%           | -2.22% |
| Percent voting-age Hispanic, District 4                     | 31.10%               | 36.53%           | 5.43%  |
| Percent voting-age Hispanic, District 5                     | 19.92%               | 12.29%           | -7.63% |
| Percent voting-age Non-Hispanic Native American, District 1 | 1.93%                | 1.93%            | 0.00%  |
| Percent voting-age Non-Hispanic Native American, District 2 | 2.37%                | 2.57%            | 0.20%  |
| Percent voting-age Non-Hispanic Native American, District 3 | 2.69%                | 1.81%            | -0.88% |
| Percent voting-age Non-Hispanic Native American, District 4 | 2.40%                | 3.88%            | 1.48%  |
| Percent voting-age Non-Hispanic Native American, District 5 | 55.19%               | 58.95%           | 3.76%  |
| Percent voting-age Non-Hispanic Black, District 1           | 0.35%                | 0.32%            | -0.03% |
| Percent voting-age Non-Hispanic Black, District 2           | 0.22%                | 0.27%            | 0.05%  |
| Percent voting-age Non-Hispanic Black, District 3           | 0.35%                | 0.43%            | 0.08%  |
| Percent voting-age Non-Hispanic Black, District 4           | 0.73%                | 0.47%            | -0.26% |
| Percent voting-age Non-Hispanic Black, District 5           | 0.48%                | 0.58%            | 0.10%  |
| Percent voting-age total minority residents, District 1     | 8.97%                | 8.73%            | -0.24% |
| Percent voting-age total minority residents, District 2     | 10.91%               | 11.10%           | 0.19%  |
| Percent voting-age total minority residents, District 3     | 23.12%               | 20.13%           | -2.99% |
| Percent voting-age total minority residents, District 4     | 35.12%               | 41.91%           | 6.79%  |
| Percent voting-age total minority residents, District 5     | 76.31%               | 72.29%           | -4.02% |