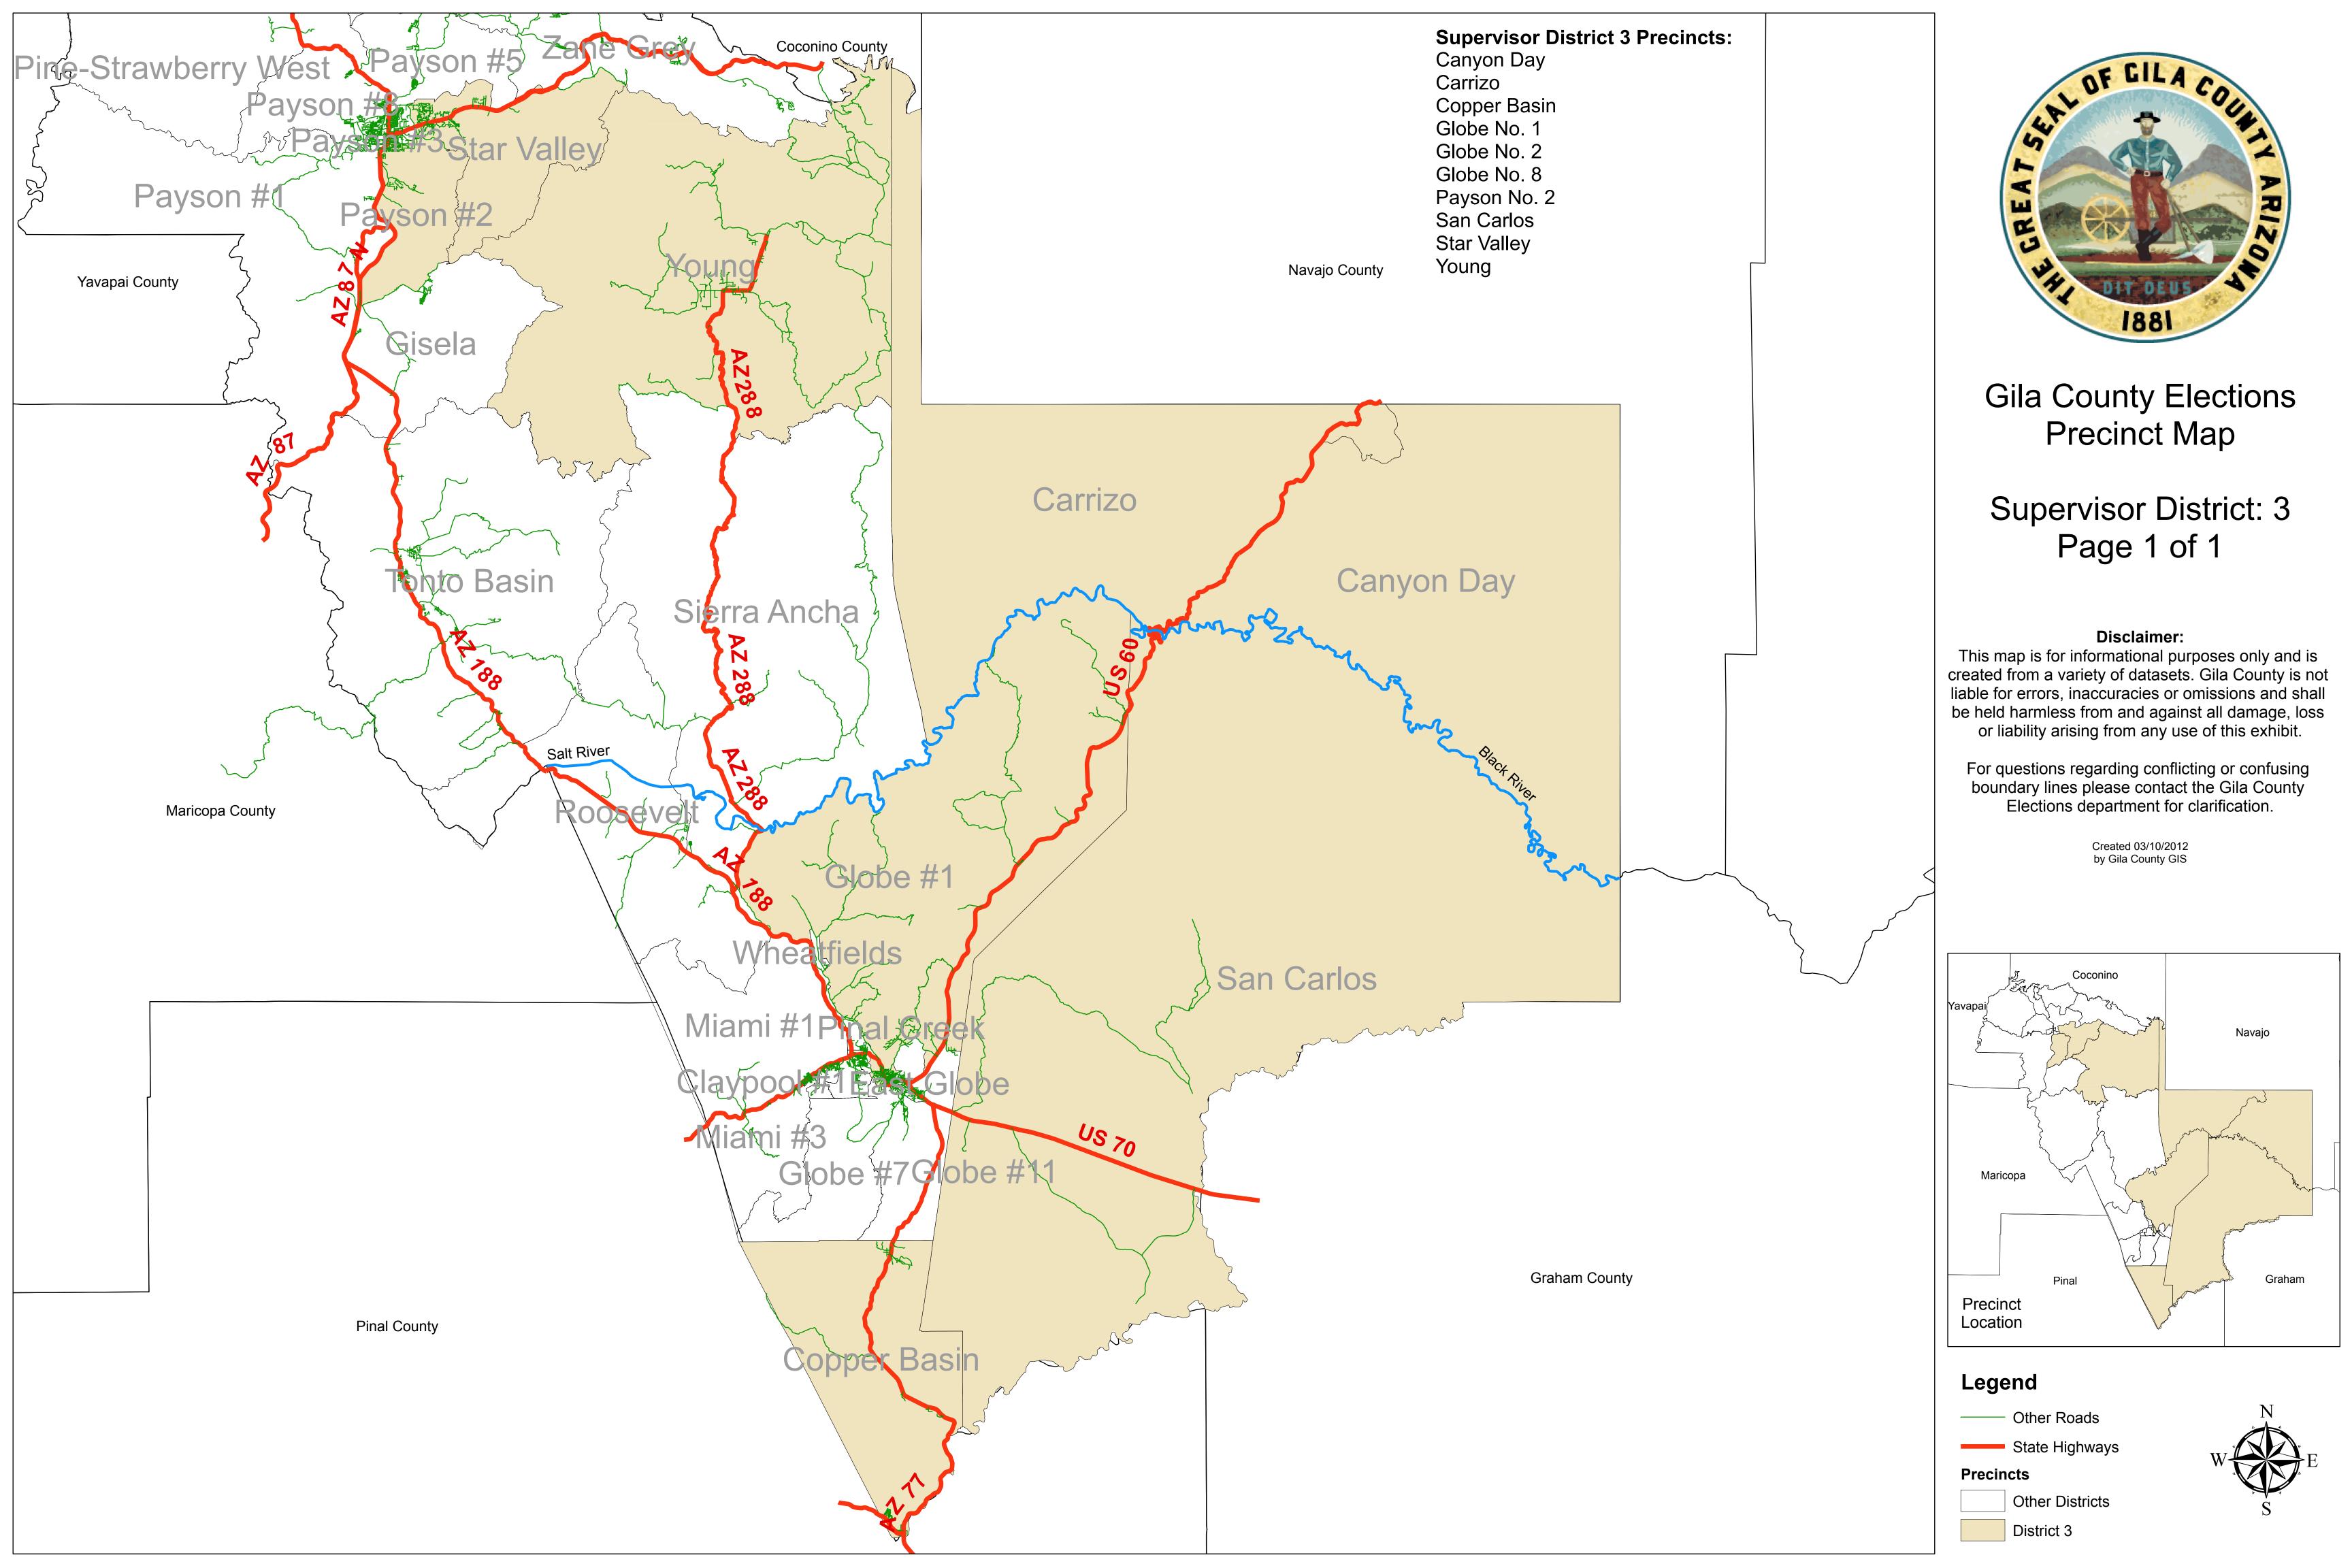

Gila County Elections
Precinct Map

Canyon Day Page 1 of 1

Supervisor District: 3
GCC District: 5

## Disclaimer:

This map is for informational purposes only and is created from a variety of datasets. Gila County is not liable for errors, inaccuracies or omissions and shall be held harmless from and against all damage, loss or liability arising from any use of this exhibit.

For questions regarding conflicting or confusing boundary lines please contact the Gila County Elections department for clarification.

Created 03/10/2012 by Gila County GIS

## Legend

—— Other Roads

State Highways

Precincts

Other Precincts

Canyon Day

Gila County Elections Precinct Map

> Copper Basin Page 1 of 1