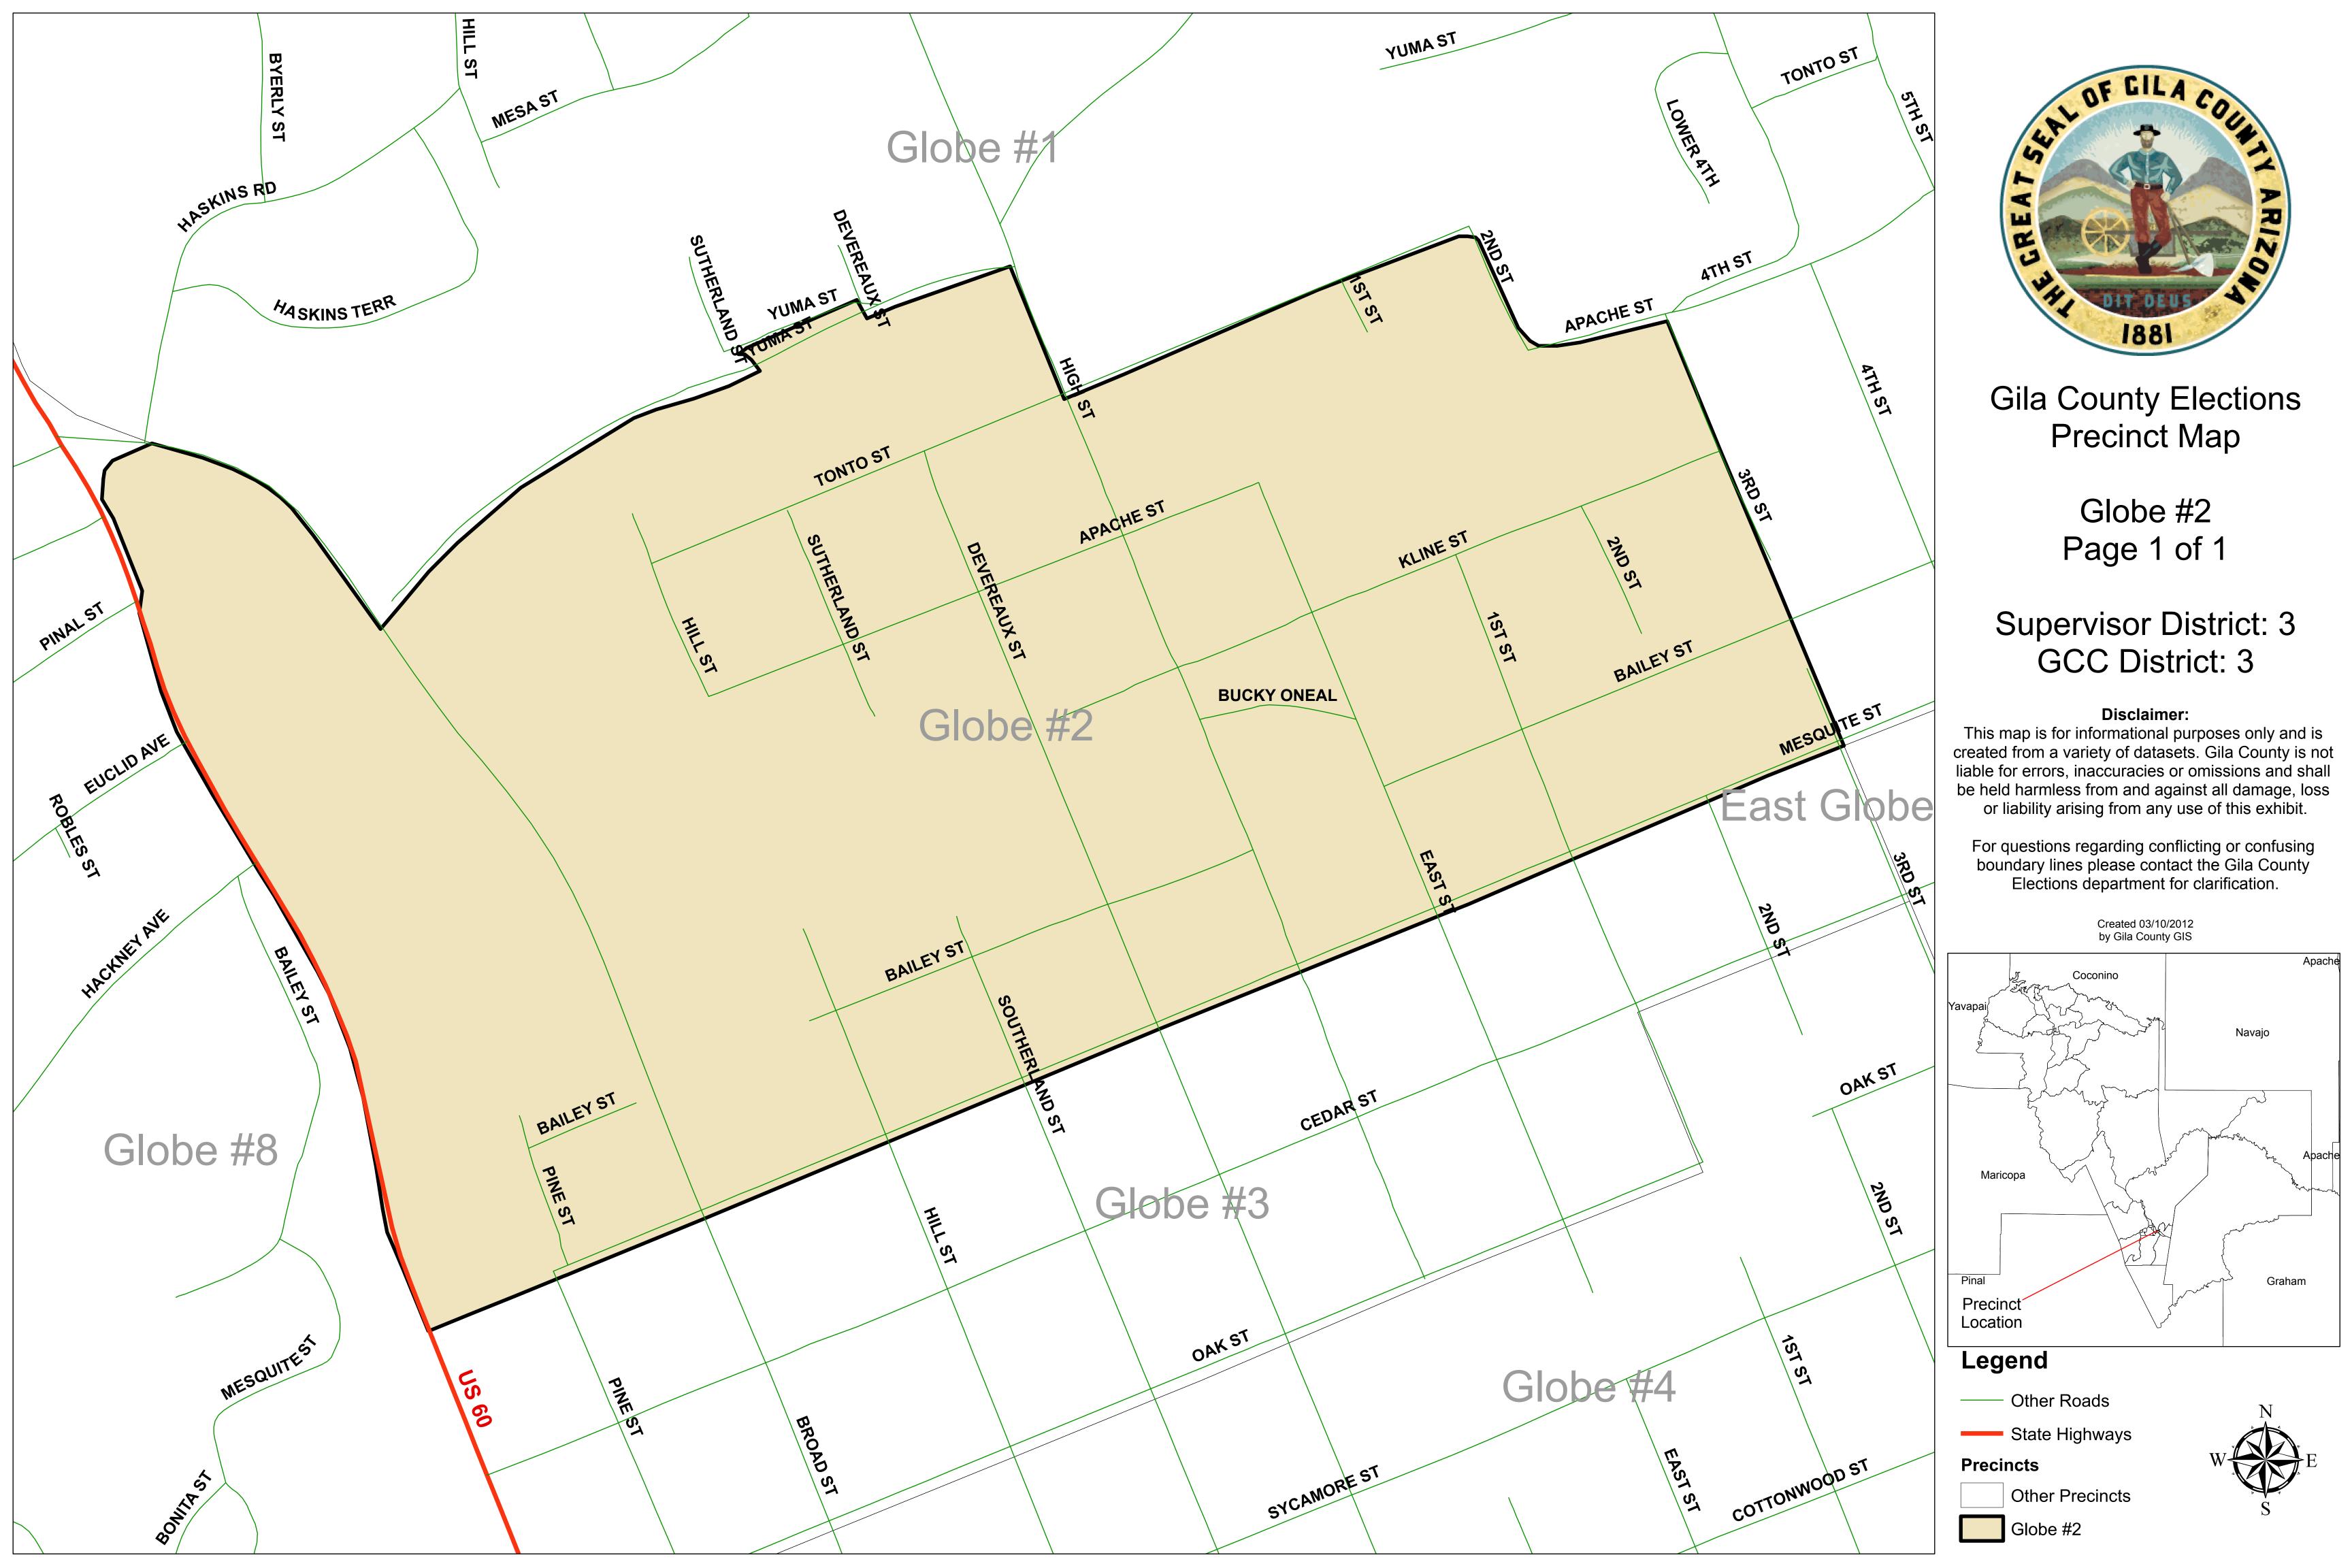

## Legend

—— Other Roads

State Highways

Precincts

Other Precincts

Canyon Day

Gila County Elections Precinct Map

> Copper Basin Page 1 of 1

Supervisor District: 3 GCC District: 4

## Disclaimer:

This map is for informational purposes only and is created from a variety of datasets. Gila County is not liable for errors, inaccuracies or omissions and shall be held harmless from and against all damage, loss or liability arising from any use of this exhibit.

For questions regarding conflicting or confusing boundary lines please contact the Gila County Elections department for clarification.

Created 03/10/2012 by Gila County GIS

State Highways

Other Precincts