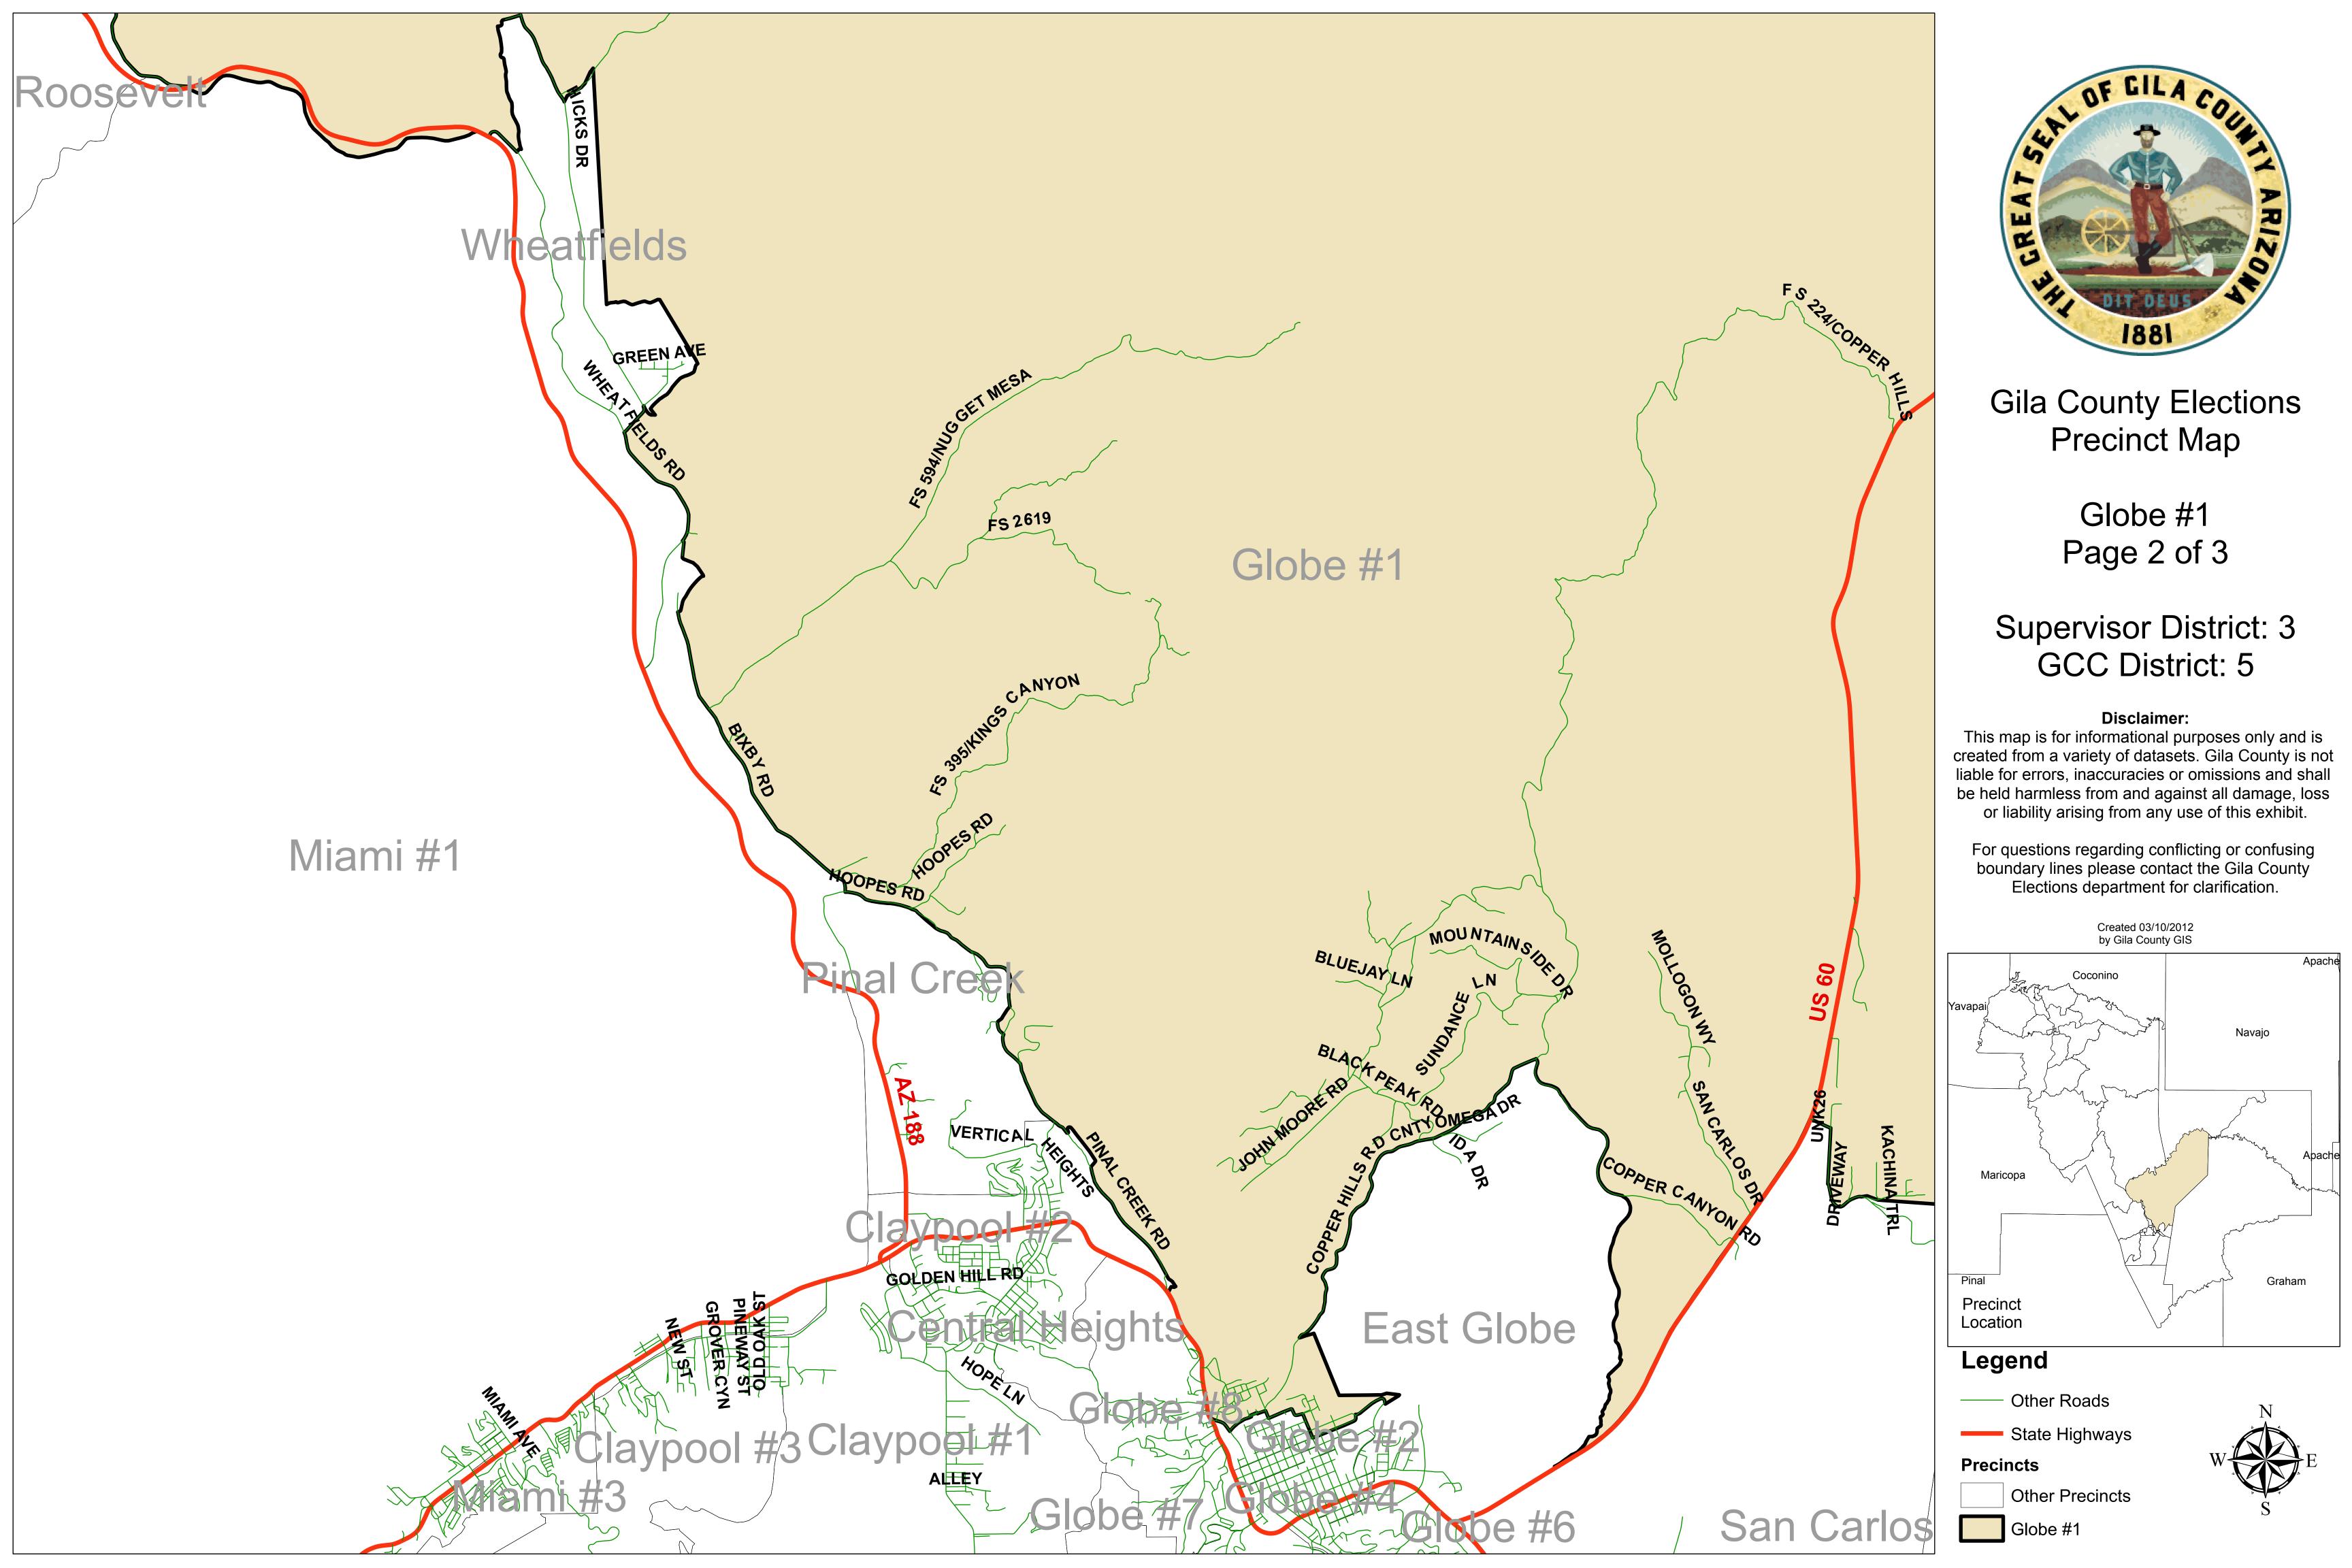

Gila County Elections
Precinct Map

Canyon Day Page 1 of 1

Supervisor District: 3
GCC District: 5

## Disclaimer:

This map is for informational purposes only and is created from a variety of datasets. Gila County is not liable for errors, inaccuracies or omissions and shall be held harmless from and against all damage, loss or liability arising from any use of this exhibit.

For questions regarding conflicting or confusing boundary lines please contact the Gila County Elections department for clarification.

Created 03/10/2012 by Gila County GIS

## Legend

—— Other Roads

State Highways

Precincts

Other Precincts

Canyon Day

Gila County Elections Precinct Map

> Copper Basin Page 1 of 1