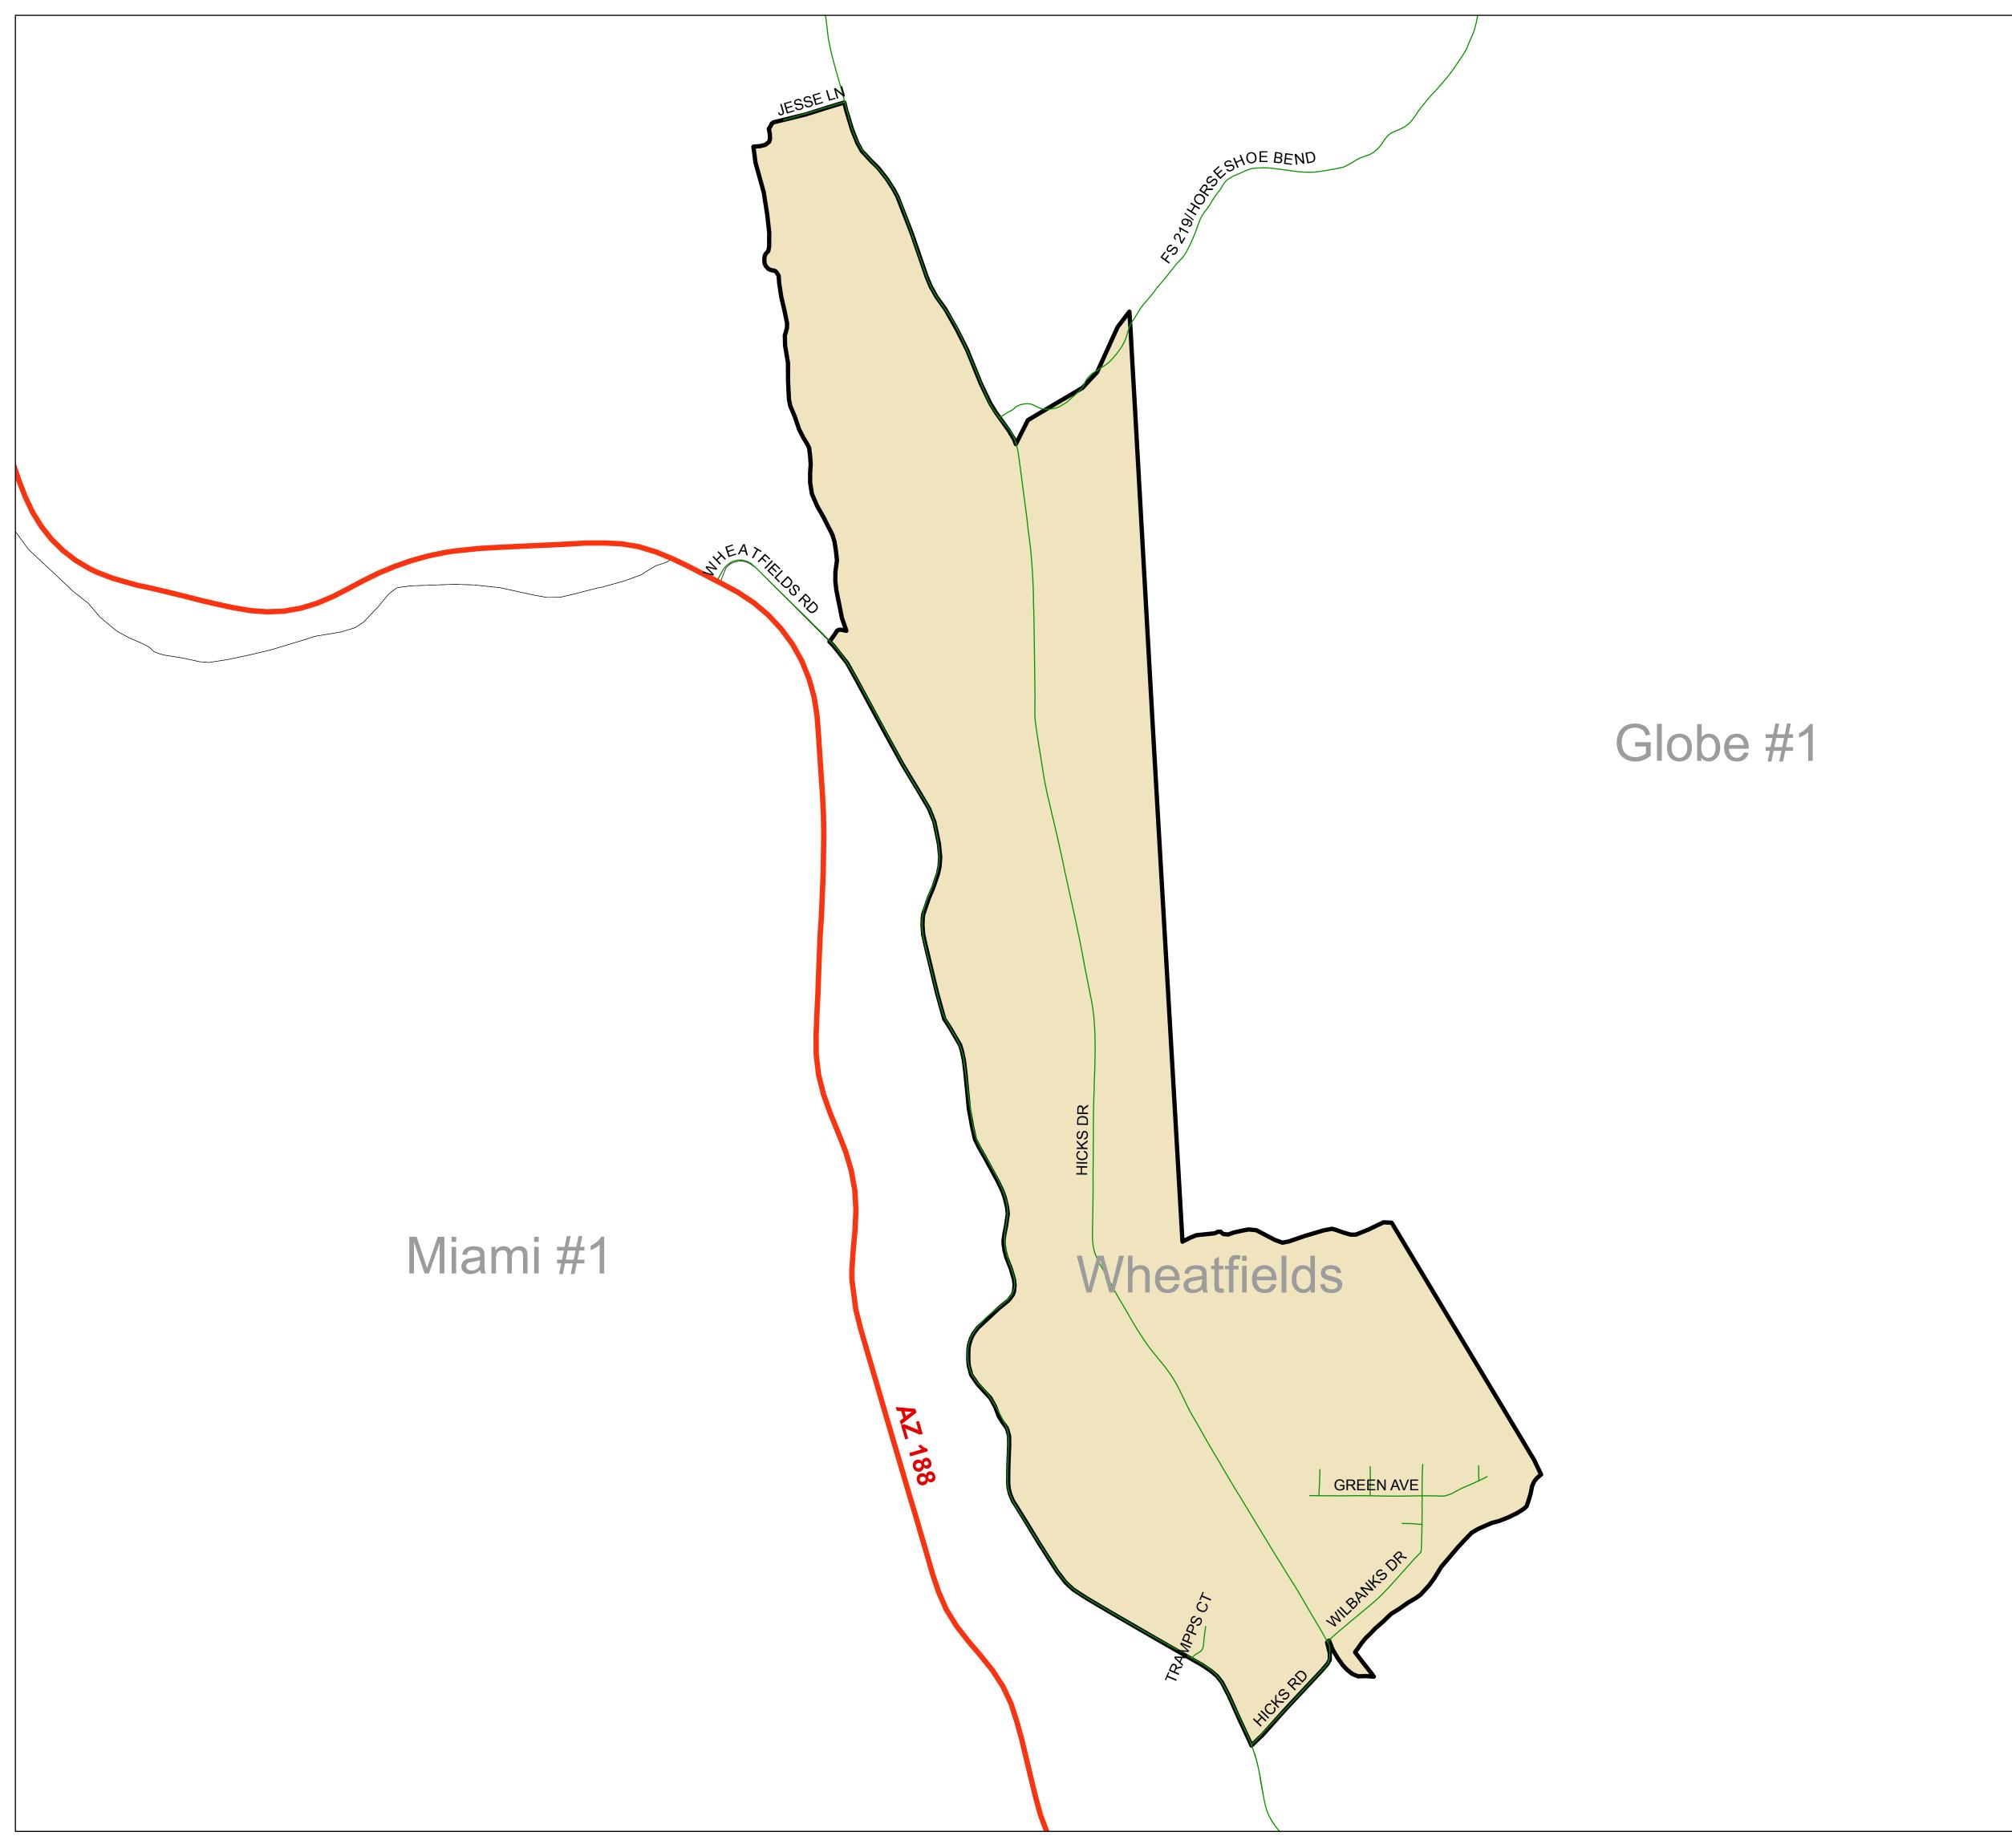

Gila County Elections
Precinct Map

Wheatfields Page 1 of 1

Supervisor District: 2
GCC District: 5

For questions regarding conflicting or confusing boundary lines please contact the Gila County Elections department for clarification.

Created 03/10/2012 by Gila County GIS

## Legend

—— Other Roads

State Highways

**Precincts** 

Other Precincts

Wheatfields

V S E