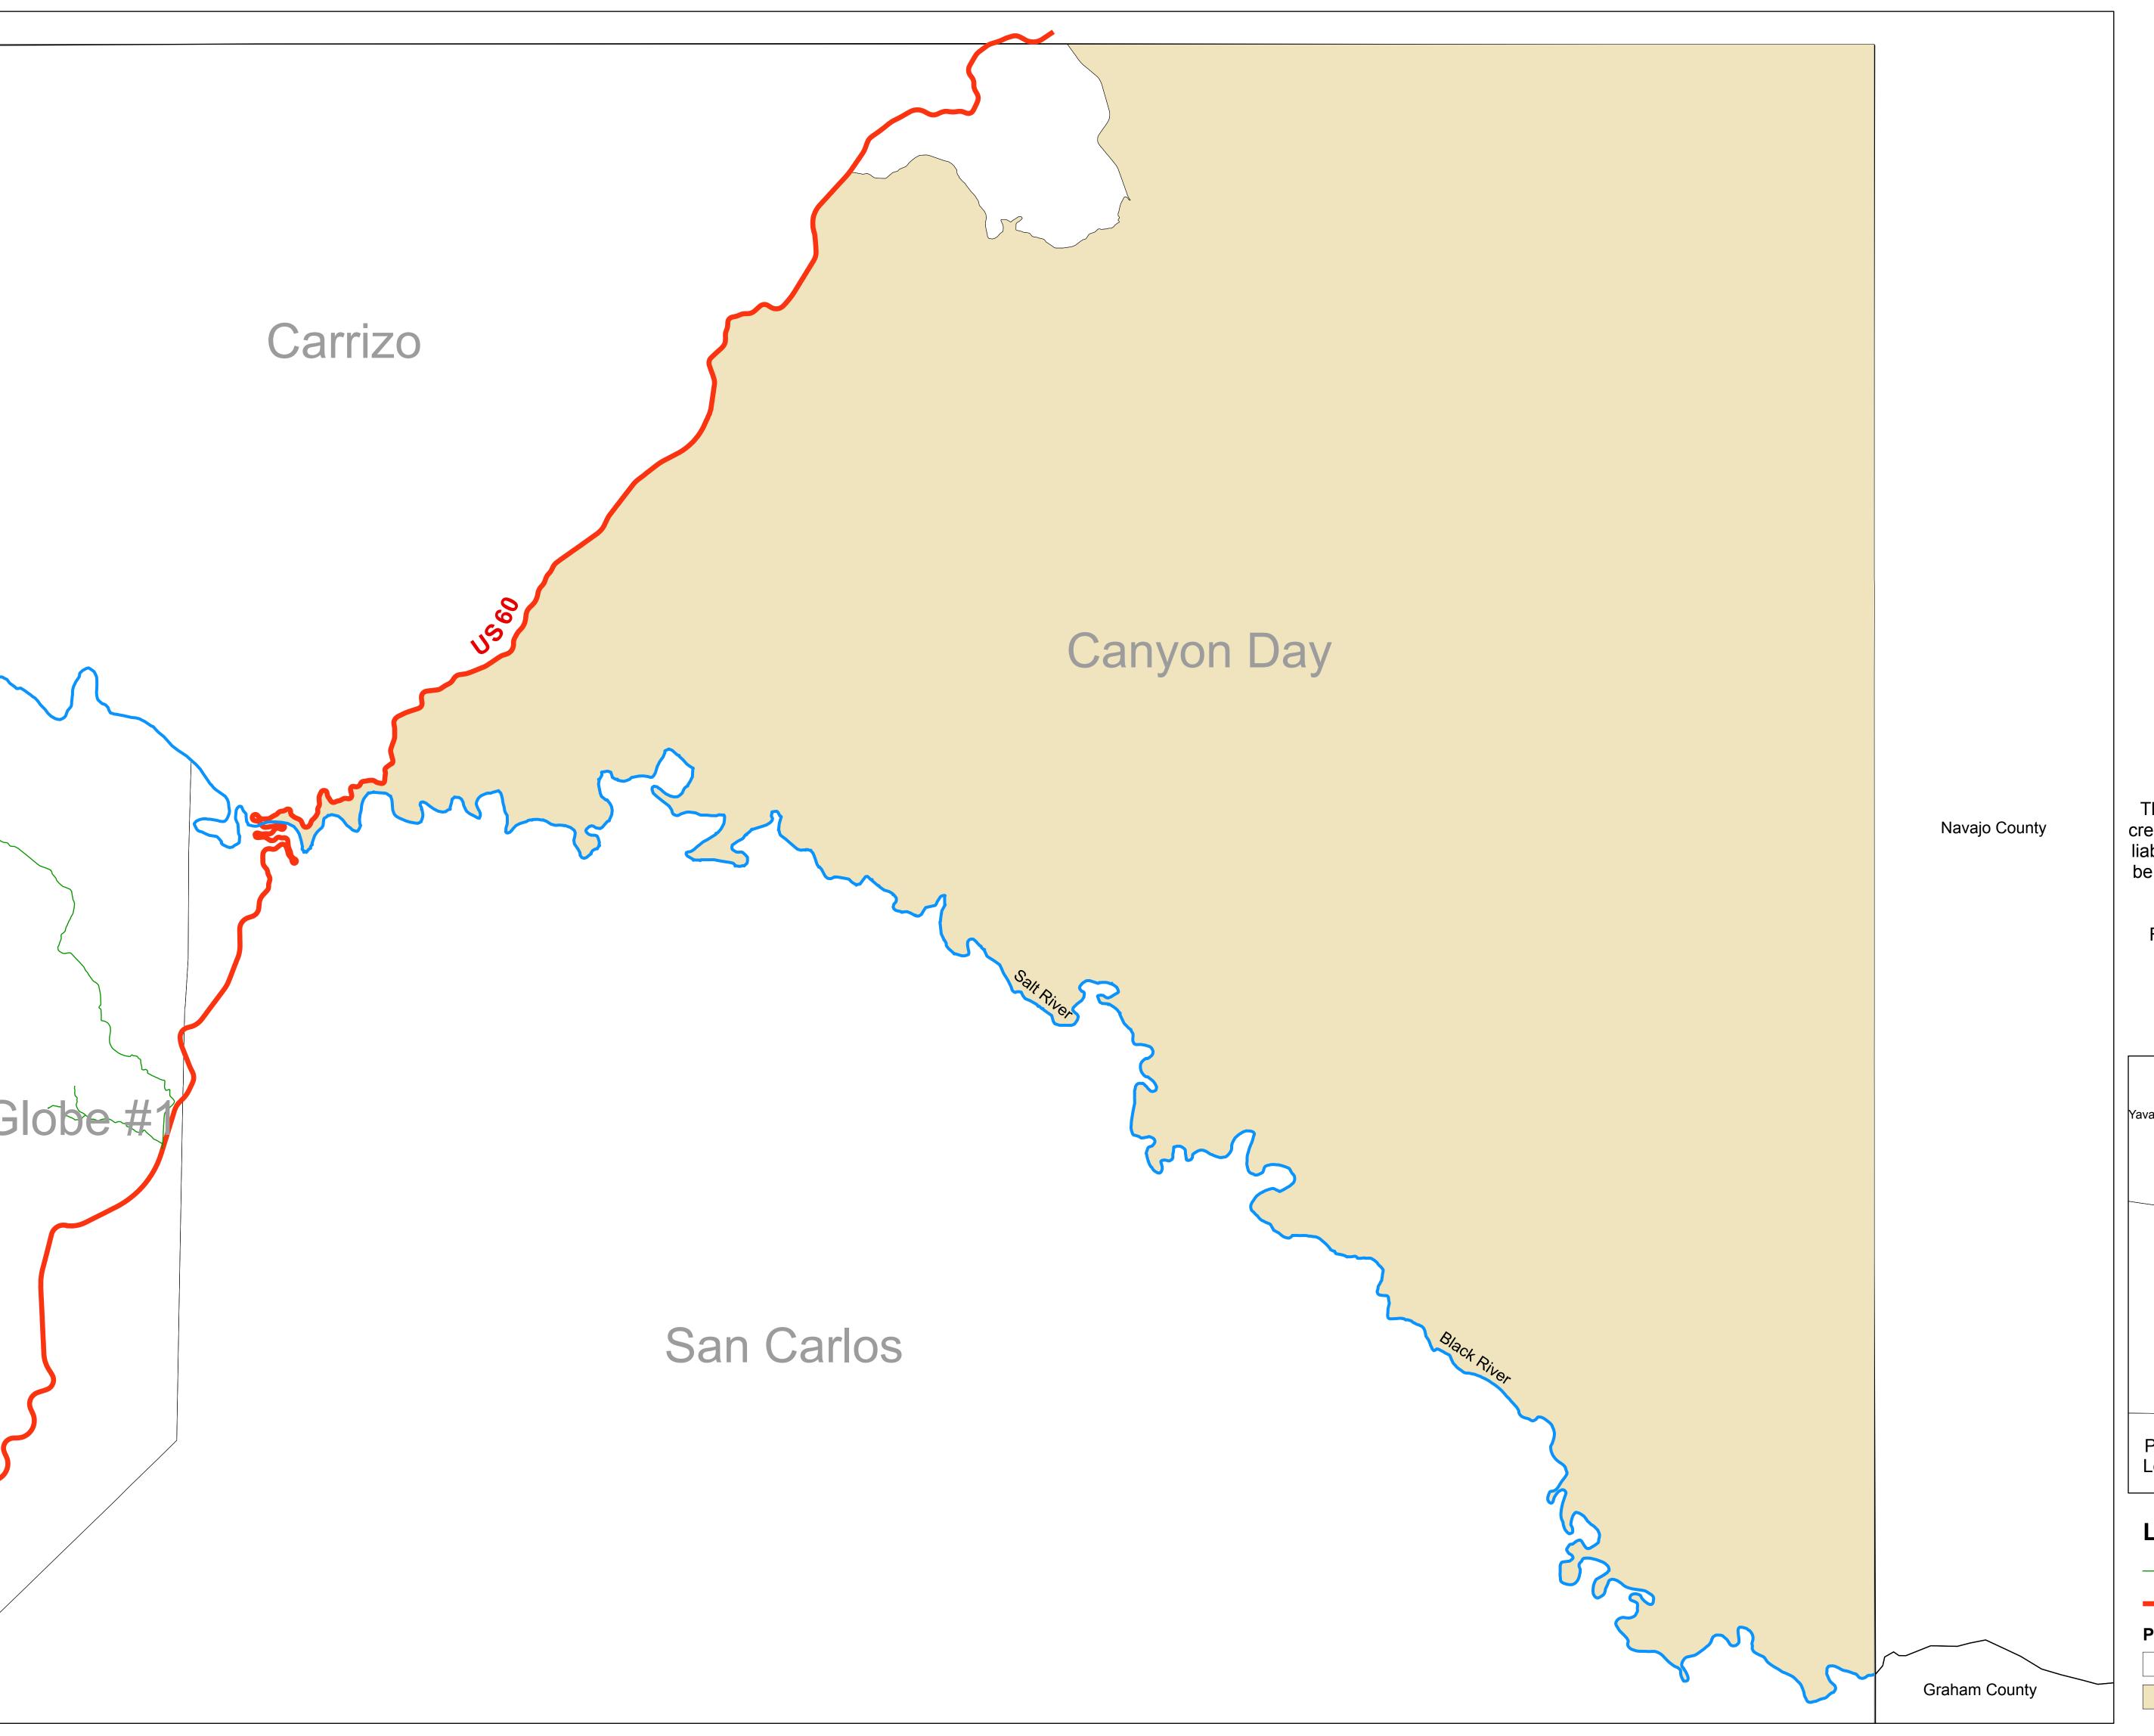

Gila County Elections
Precinct Map

Canyon Day Page 1 of 1

Supervisor District: 3
GCC District: 5

## Disclaimer:

This map is for informational purposes only and is created from a variety of datasets. Gila County is not liable for errors, inaccuracies or omissions and shall be held harmless from and against all damage, loss or liability arising from any use of this exhibit.

For questions regarding conflicting or confusing boundary lines please contact the Gila County Elections department for clarification.

Created 03/10/2012 by Gila County GIS

## Legend

—— Other Roads

State Highways

**Precincts** 

Other Precincts

Canyon Day