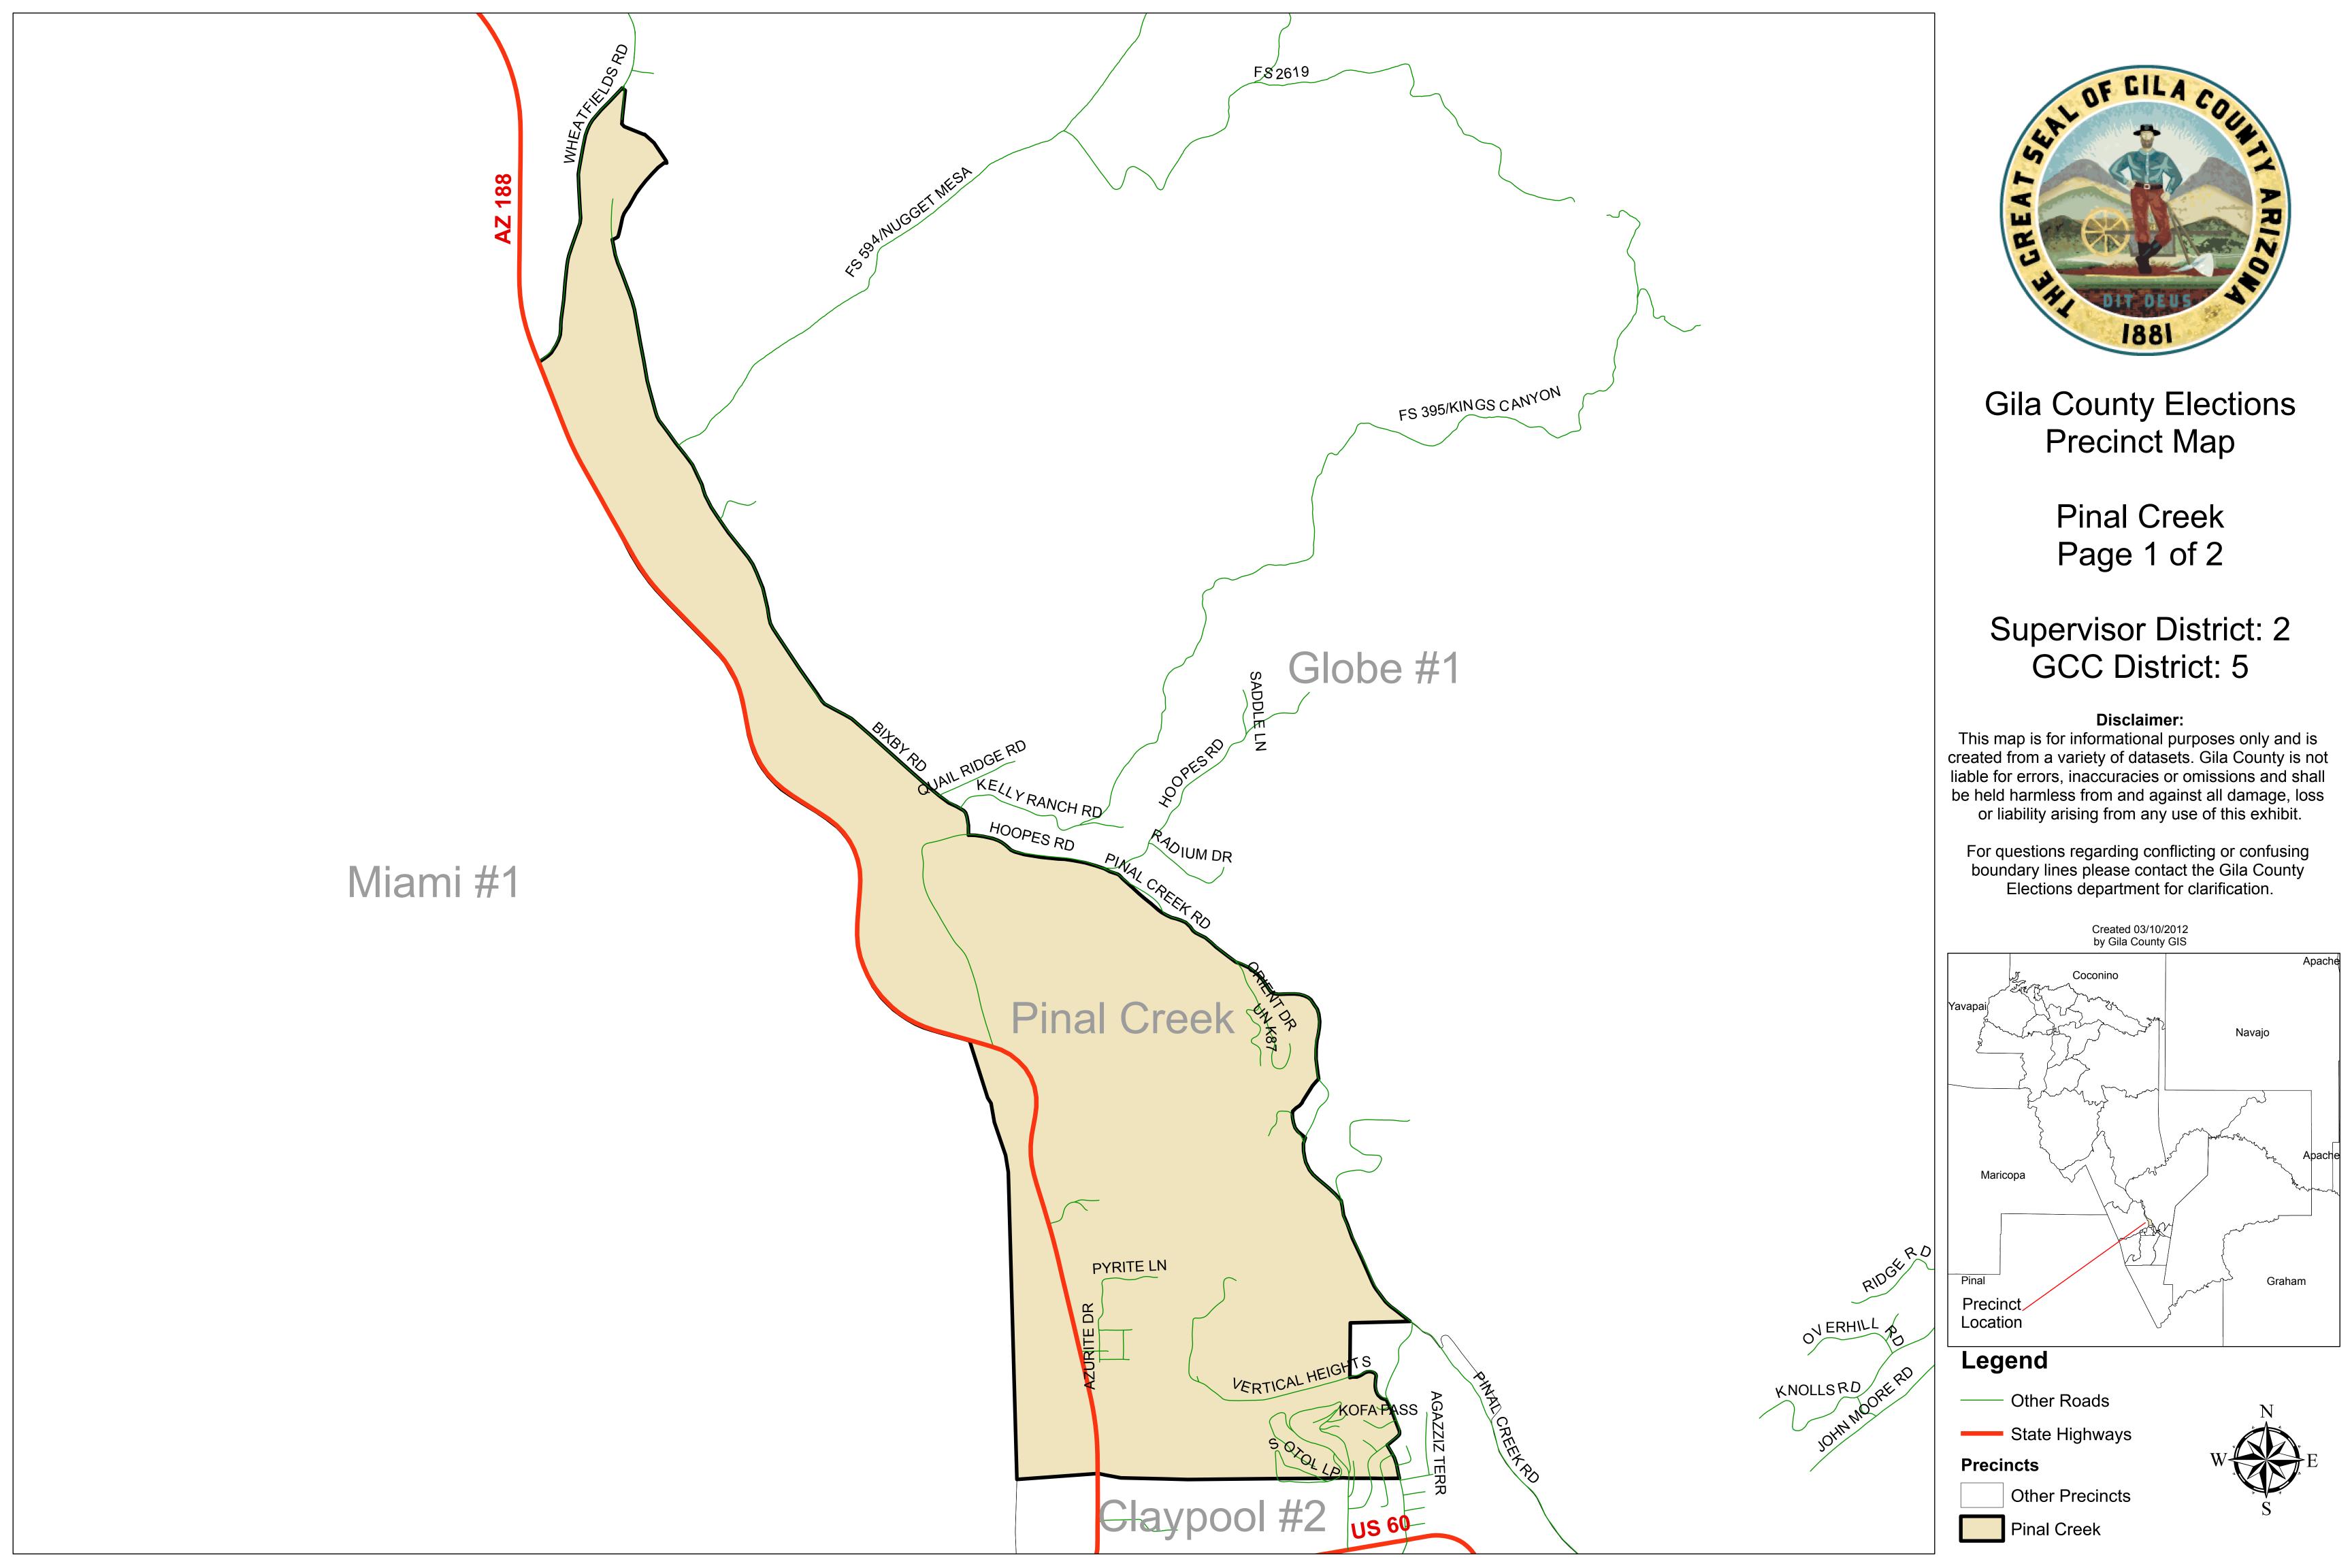

Gila County Elections
Precinct Map

Roosevelt Page 2 of 2

Supervisor District: 2
GCC District: 3

## Disclaimer:

This map is for informational purposes only and is created from a variety of datasets. Gila County is not liable for errors, inaccuracies or omissions and shall be held harmless from and against all damage, loss or liability arising from any use of this exhibit.

For questions regarding conflicting or confusing boundary lines please contact the Gila County Elections department for clarification.

#### Created 03/10/2012 by Gila County GIS

## Legend

Roosevelt

—— Other Roads

Gila County Elections
Precinct Map

Wheatfields Page 1 of 1

Supervisor District: 2
GCC District: 5