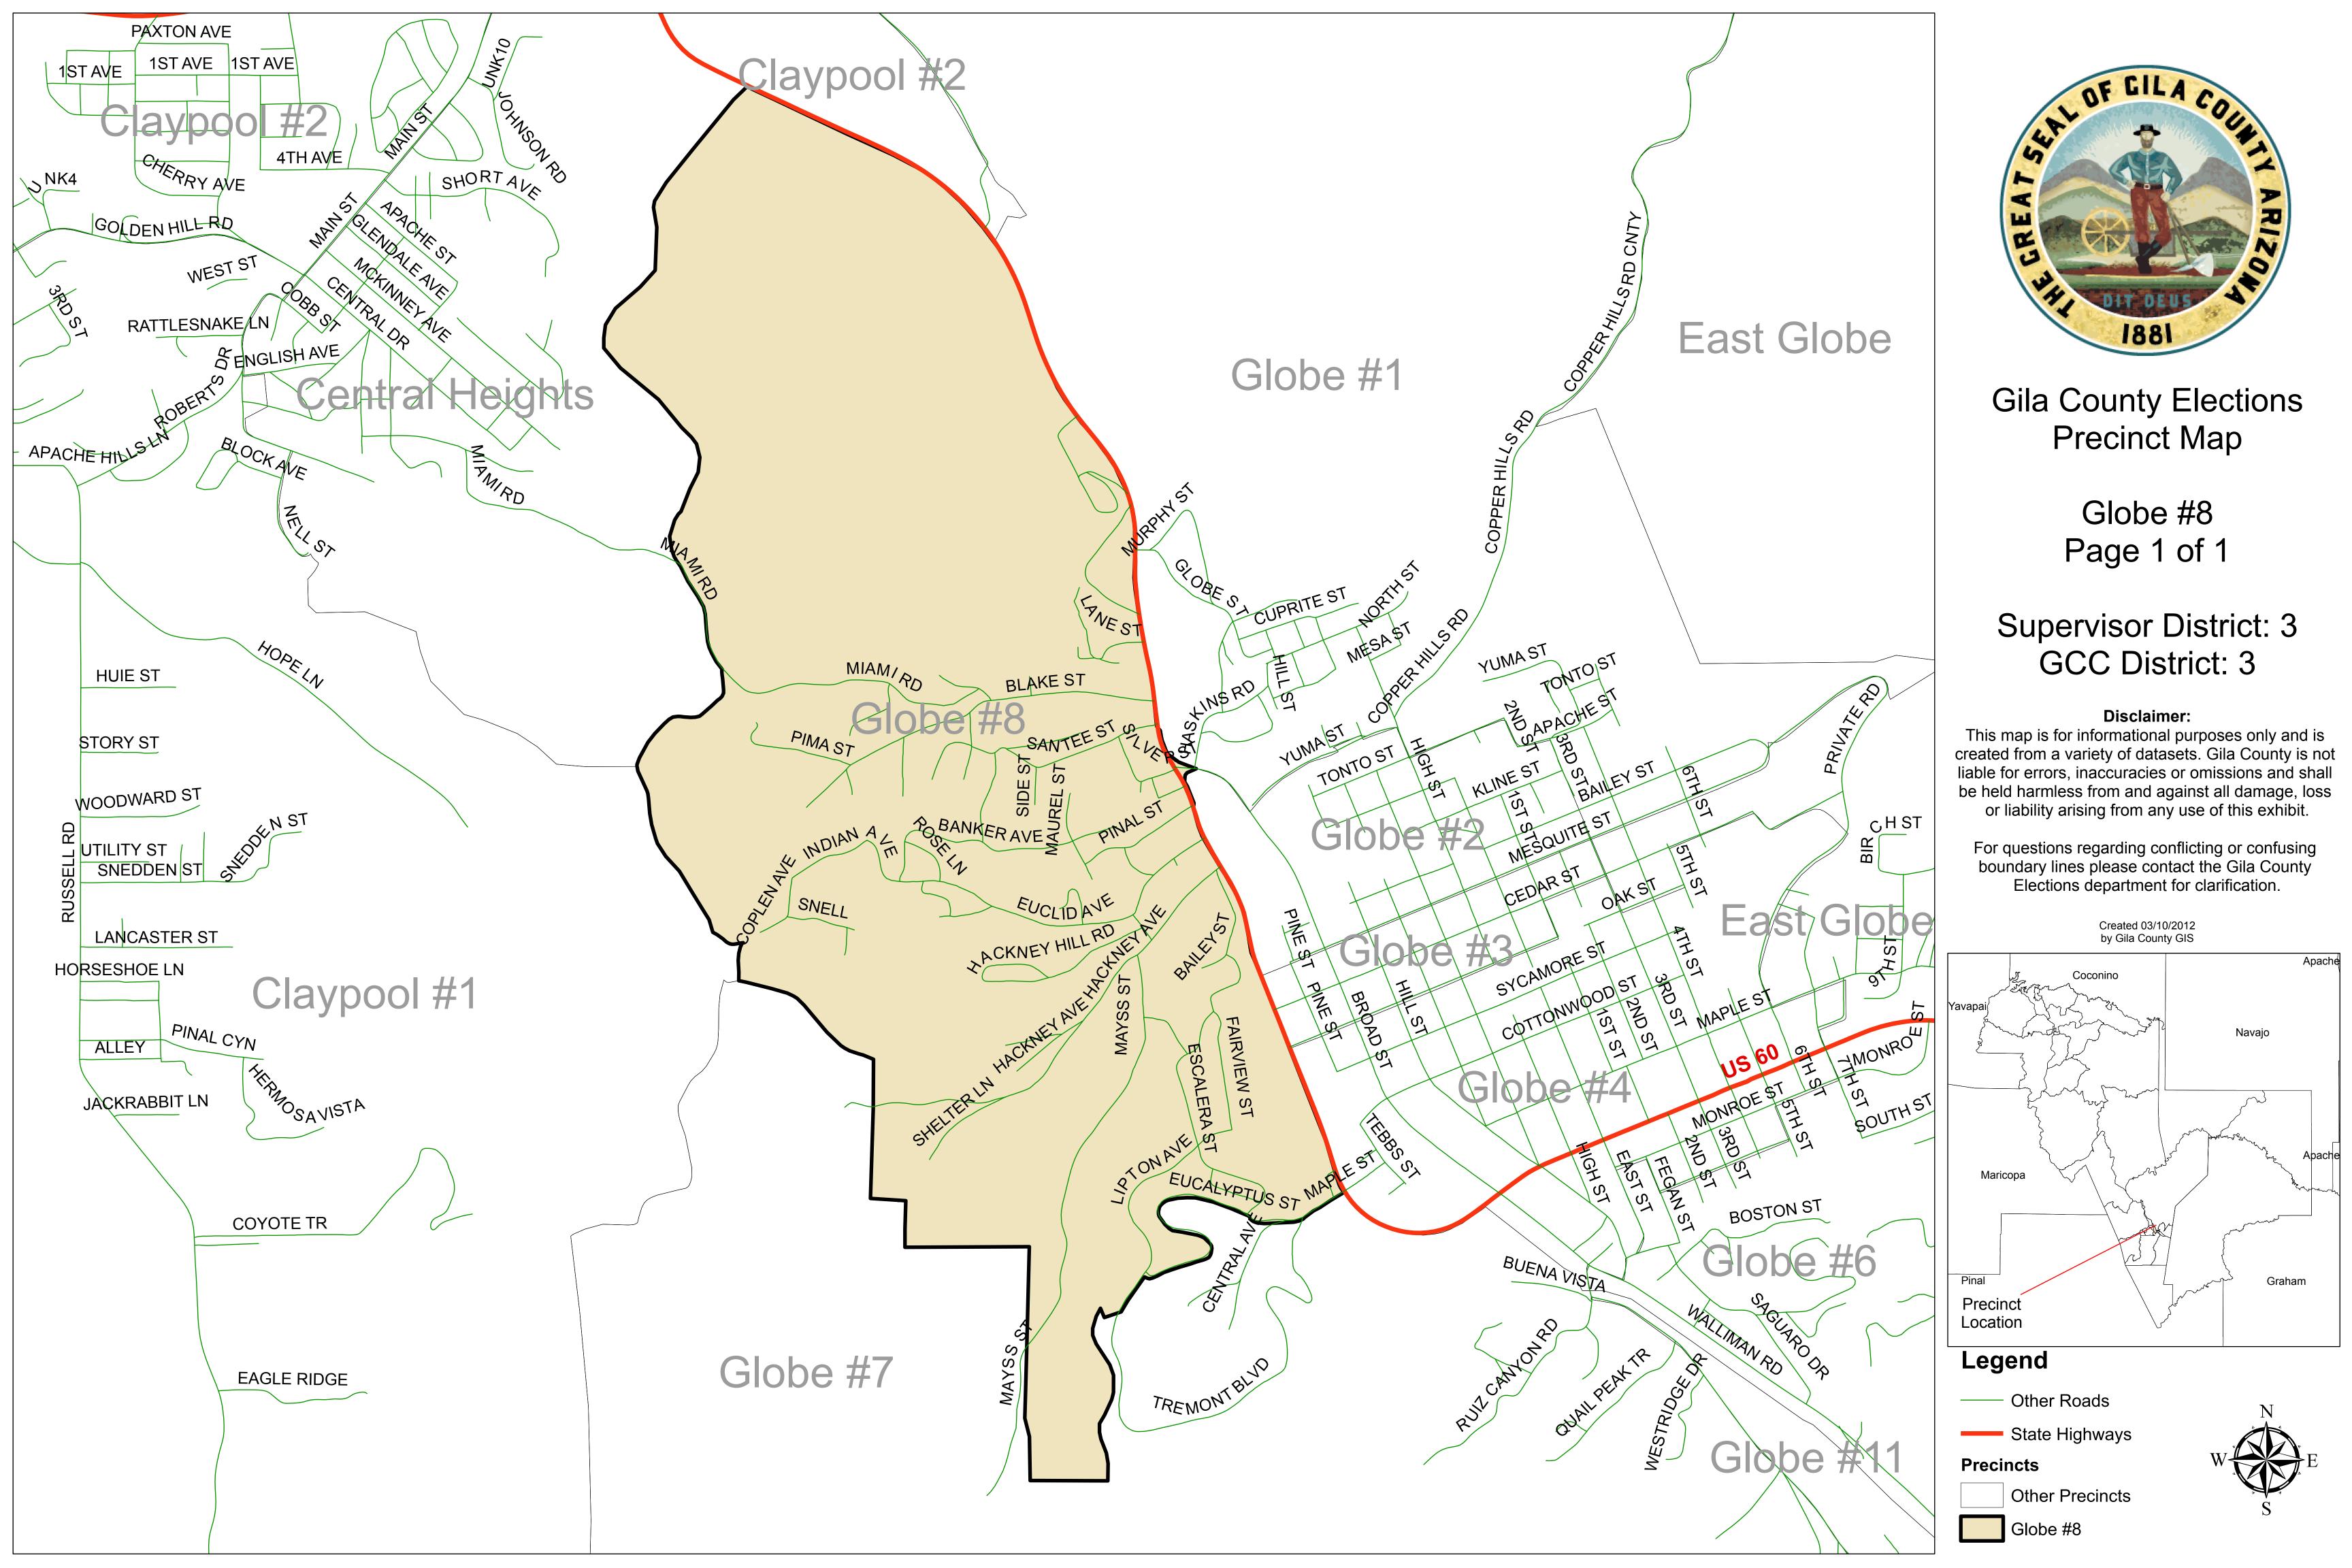

Supervisor District: 3 GCC District: 4

## Disclaimer:

This map is for informational purposes only and is created from a variety of datasets. Gila County is not liable for errors, inaccuracies or omissions and shall be held harmless from and against all damage, loss or liability arising from any use of this exhibit.

For questions regarding conflicting or confusing boundary lines please contact the Gila County Elections department for clarification.

Created 03/10/2012 by Gila County GIS

State Highways

Other Precincts