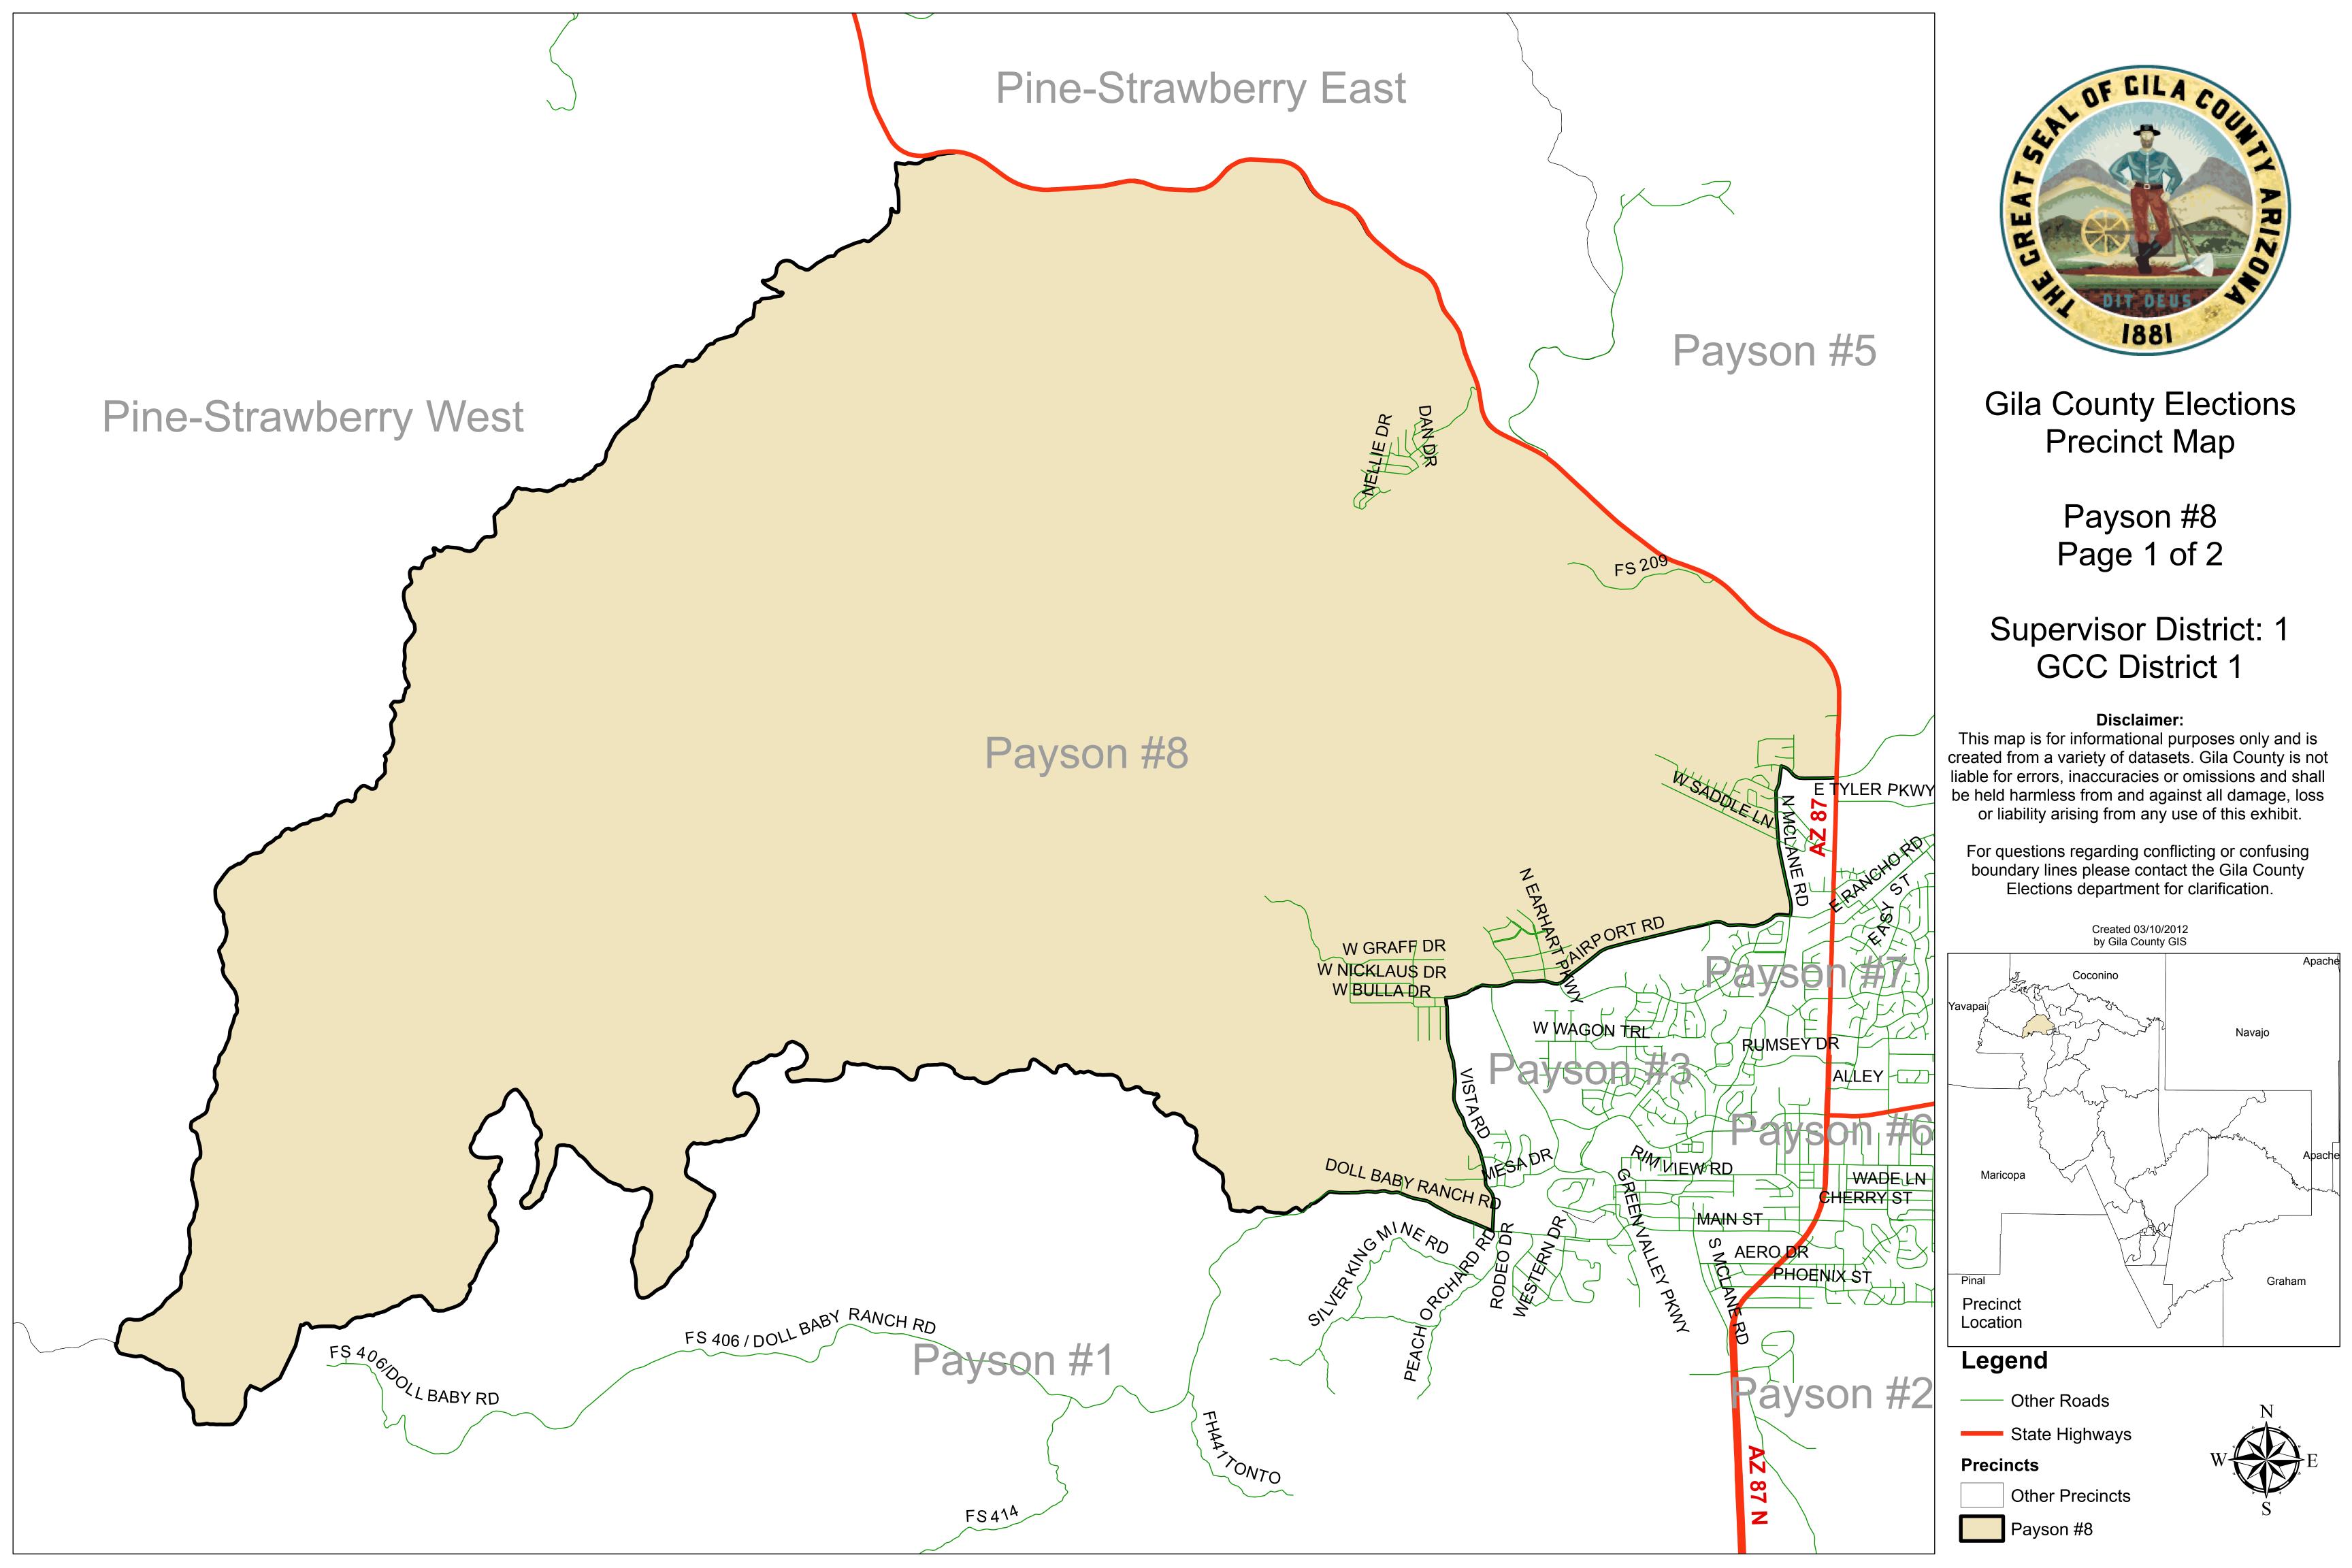

Gila County Elections
Precinct Map

Canyon Day Page 1 of 1

Supervisor District: 3
GCC District: 5

## Disclaimer:

This map is for informational purposes only and is created from a variety of datasets. Gila County is not liable for errors, inaccuracies or omissions and shall be held harmless from and against all damage, loss or liability arising from any use of this exhibit.

For questions regarding conflicting or confusing boundary lines please contact the Gila County Elections department for clarification.

Created 03/10/2012 by Gila County GIS

## Legend

—— Other Roads

State Highways

Precincts

Other Precincts

Canyon Day

Gila County Elections Precinct Map

> Copper Basin Page 1 of 1