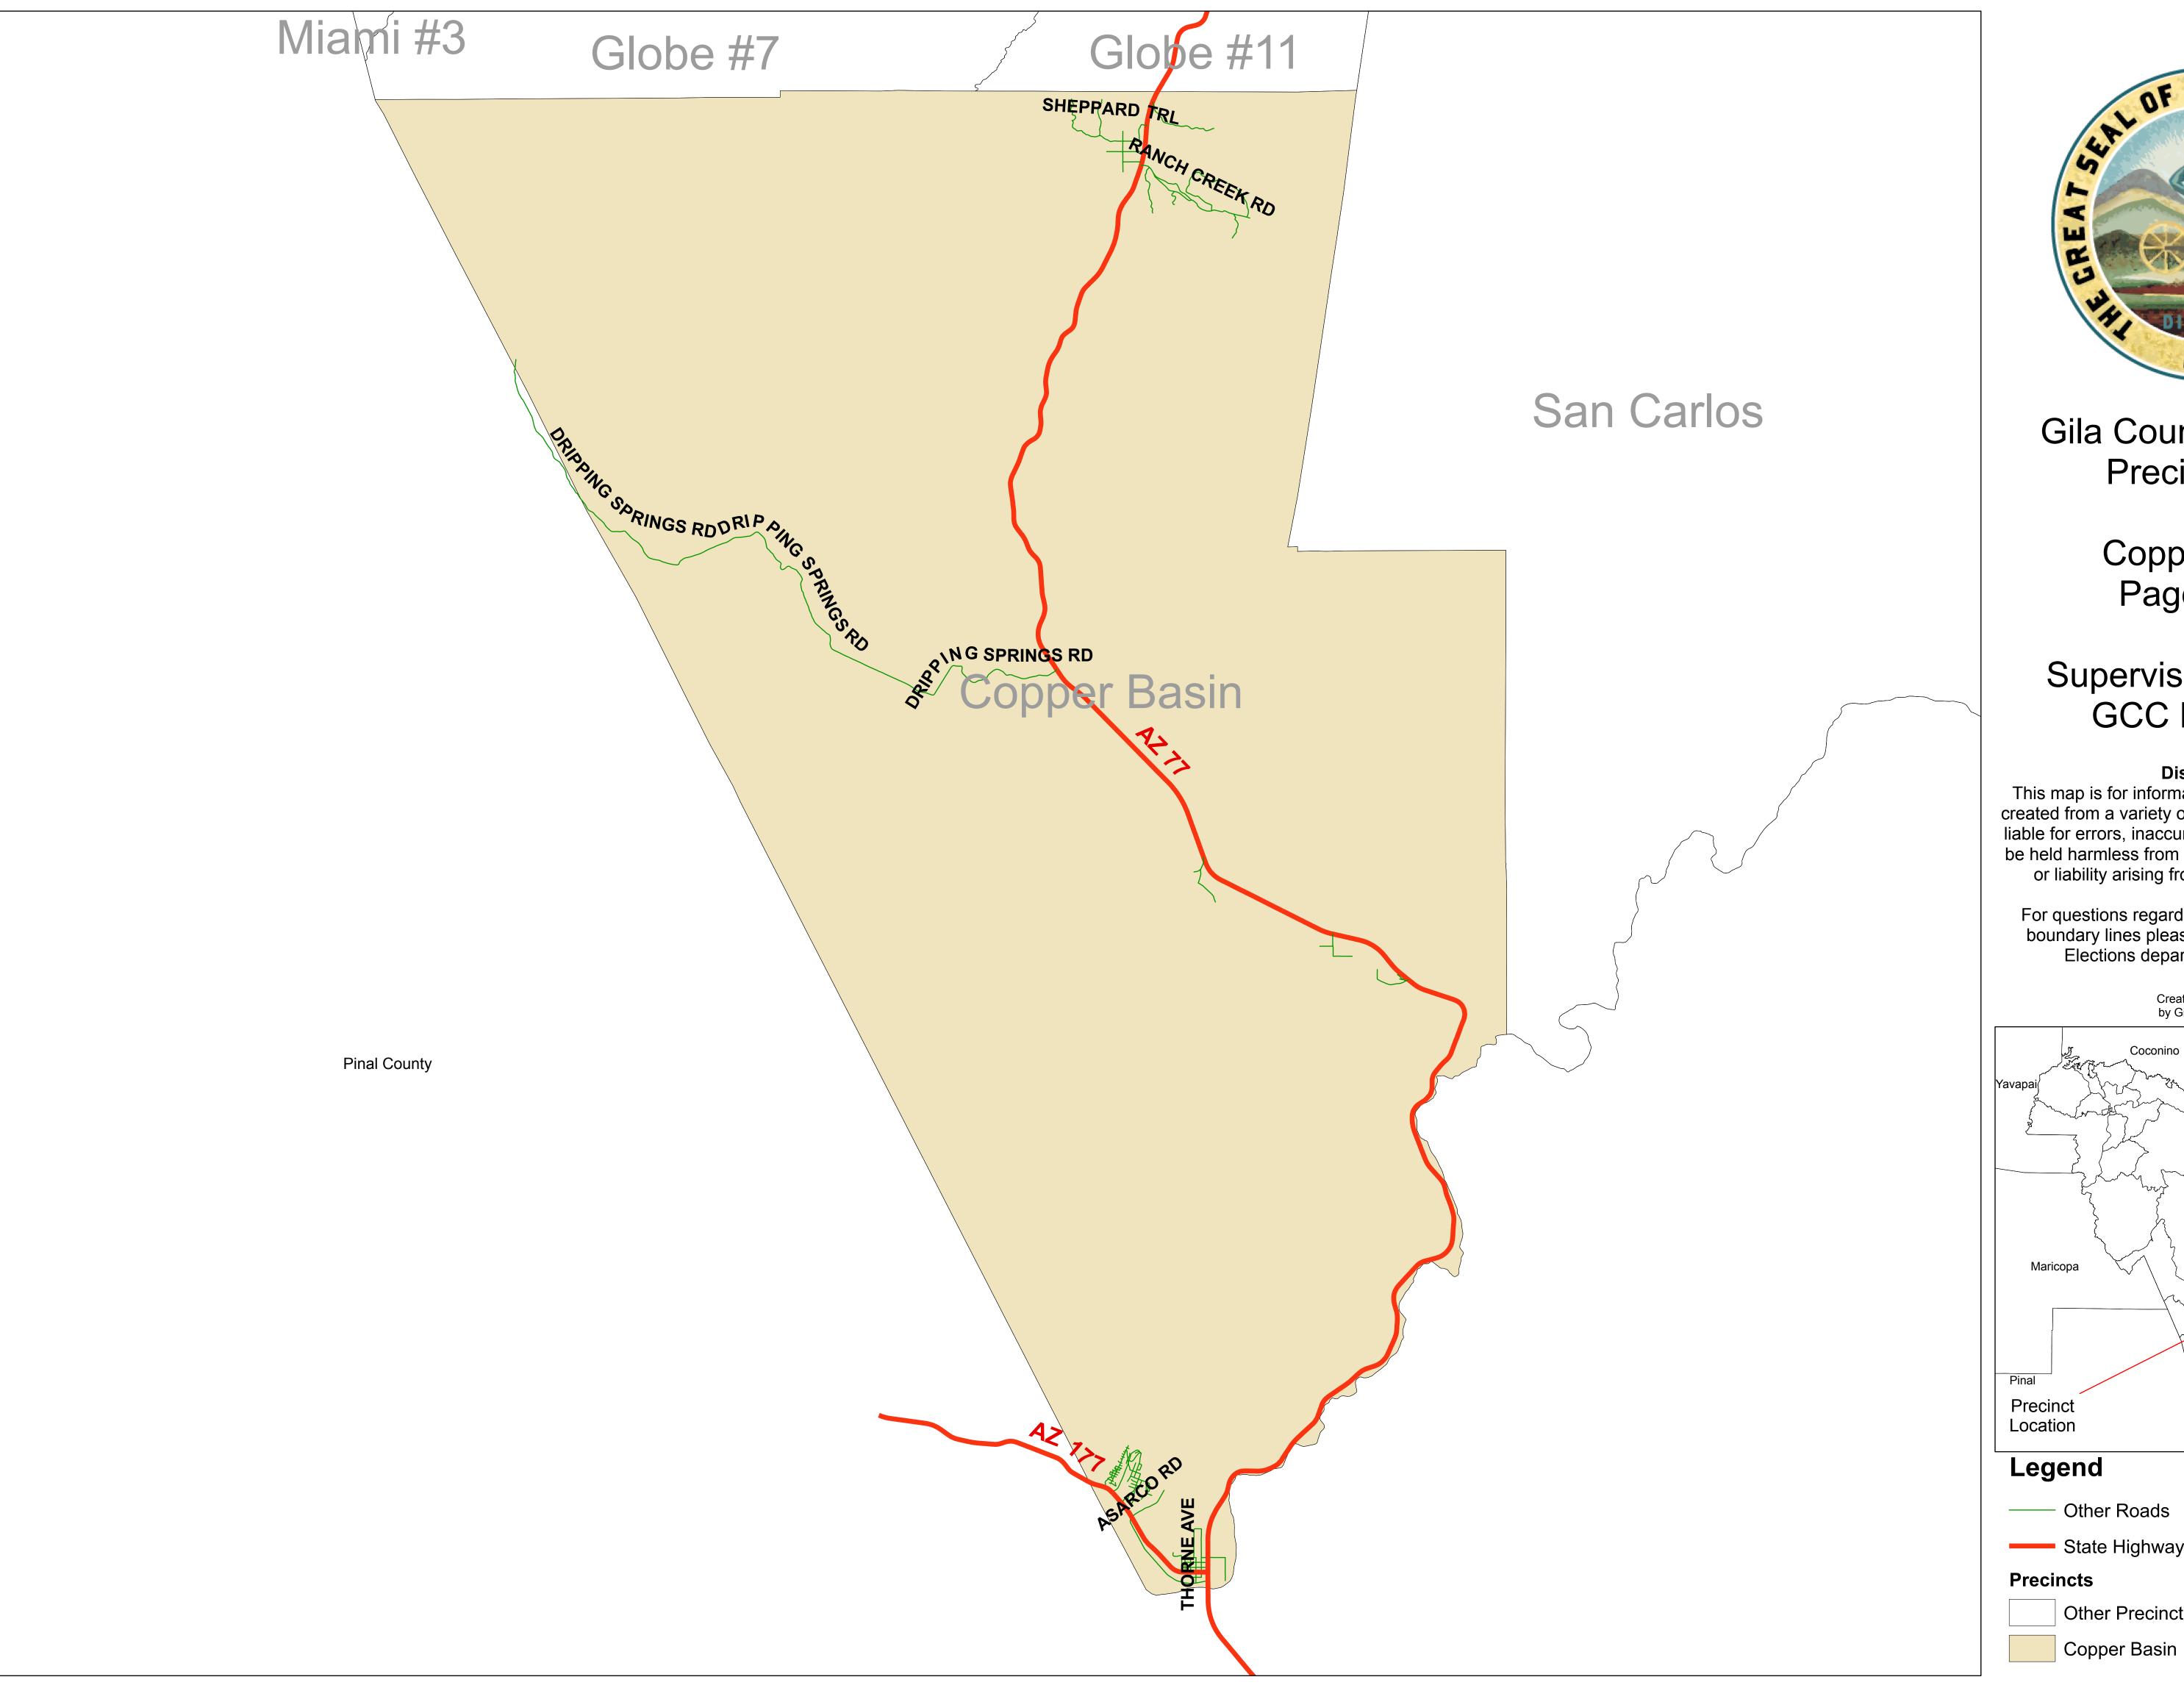

## Legend

—— Other Roads

State Highways

Precincts

Other Precincts

Canyon Day

Gila County Elections Precinct Map

> Copper Basin Page 1 of 1

Supervisor District: 3 GCC District: 4

## Disclaimer:

This map is for informational purposes only and is created from a variety of datasets. Gila County is not liable for errors, inaccuracies or omissions and shall be held harmless from and against all damage, loss or liability arising from any use of this exhibit.

For questions regarding conflicting or confusing boundary lines please contact the Gila County Elections department for clarification.

Created 03/10/2012 by Gila County GIS

State Highways

Other Precincts