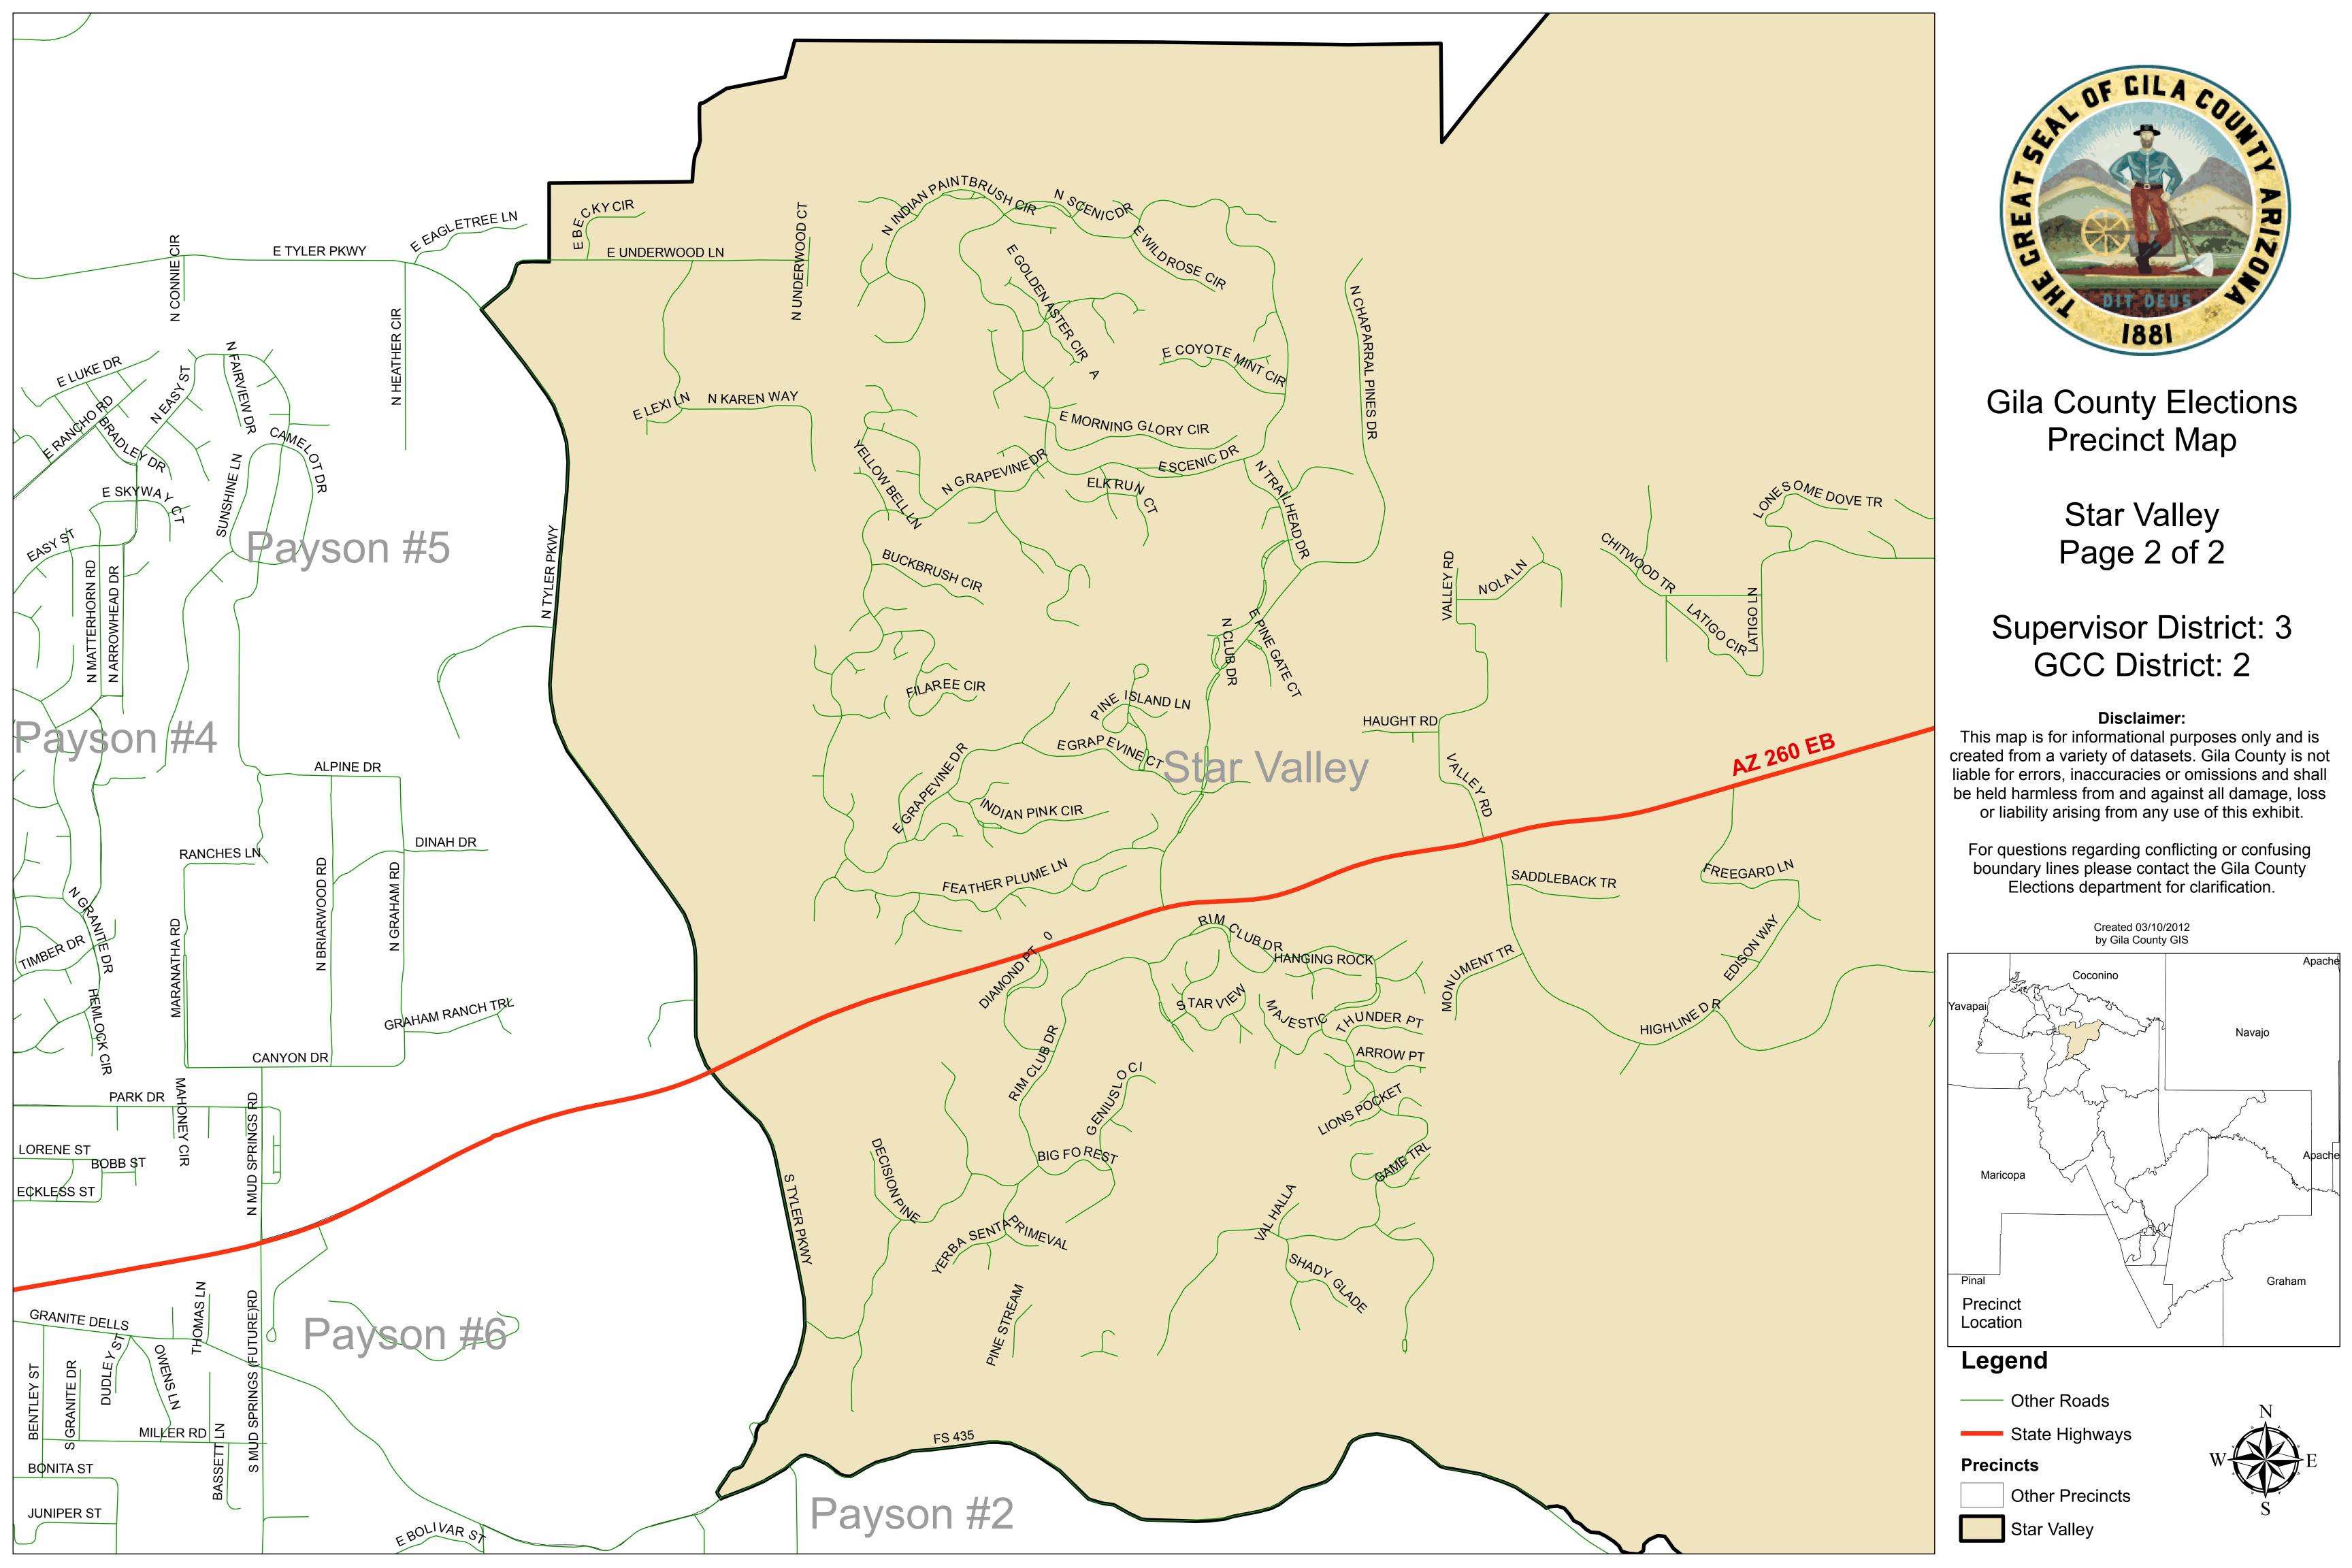

Gila County Elections
Precinct Map

Roosevelt Page 2 of 2

Supervisor District: 2
GCC District: 3

## Disclaimer:

This map is for informational purposes only and is created from a variety of datasets. Gila County is not liable for errors, inaccuracies or omissions and shall be held harmless from and against all damage, loss or liability arising from any use of this exhibit.

For questions regarding conflicting or confusing boundary lines please contact the Gila County Elections department for clarification.

#### Created 03/10/2012 by Gila County GIS

## Legend

Roosevelt

—— Other Roads

Gila County Elections
Precinct Map

Wheatfields Page 1 of 1

Supervisor District: 2
GCC District: 5