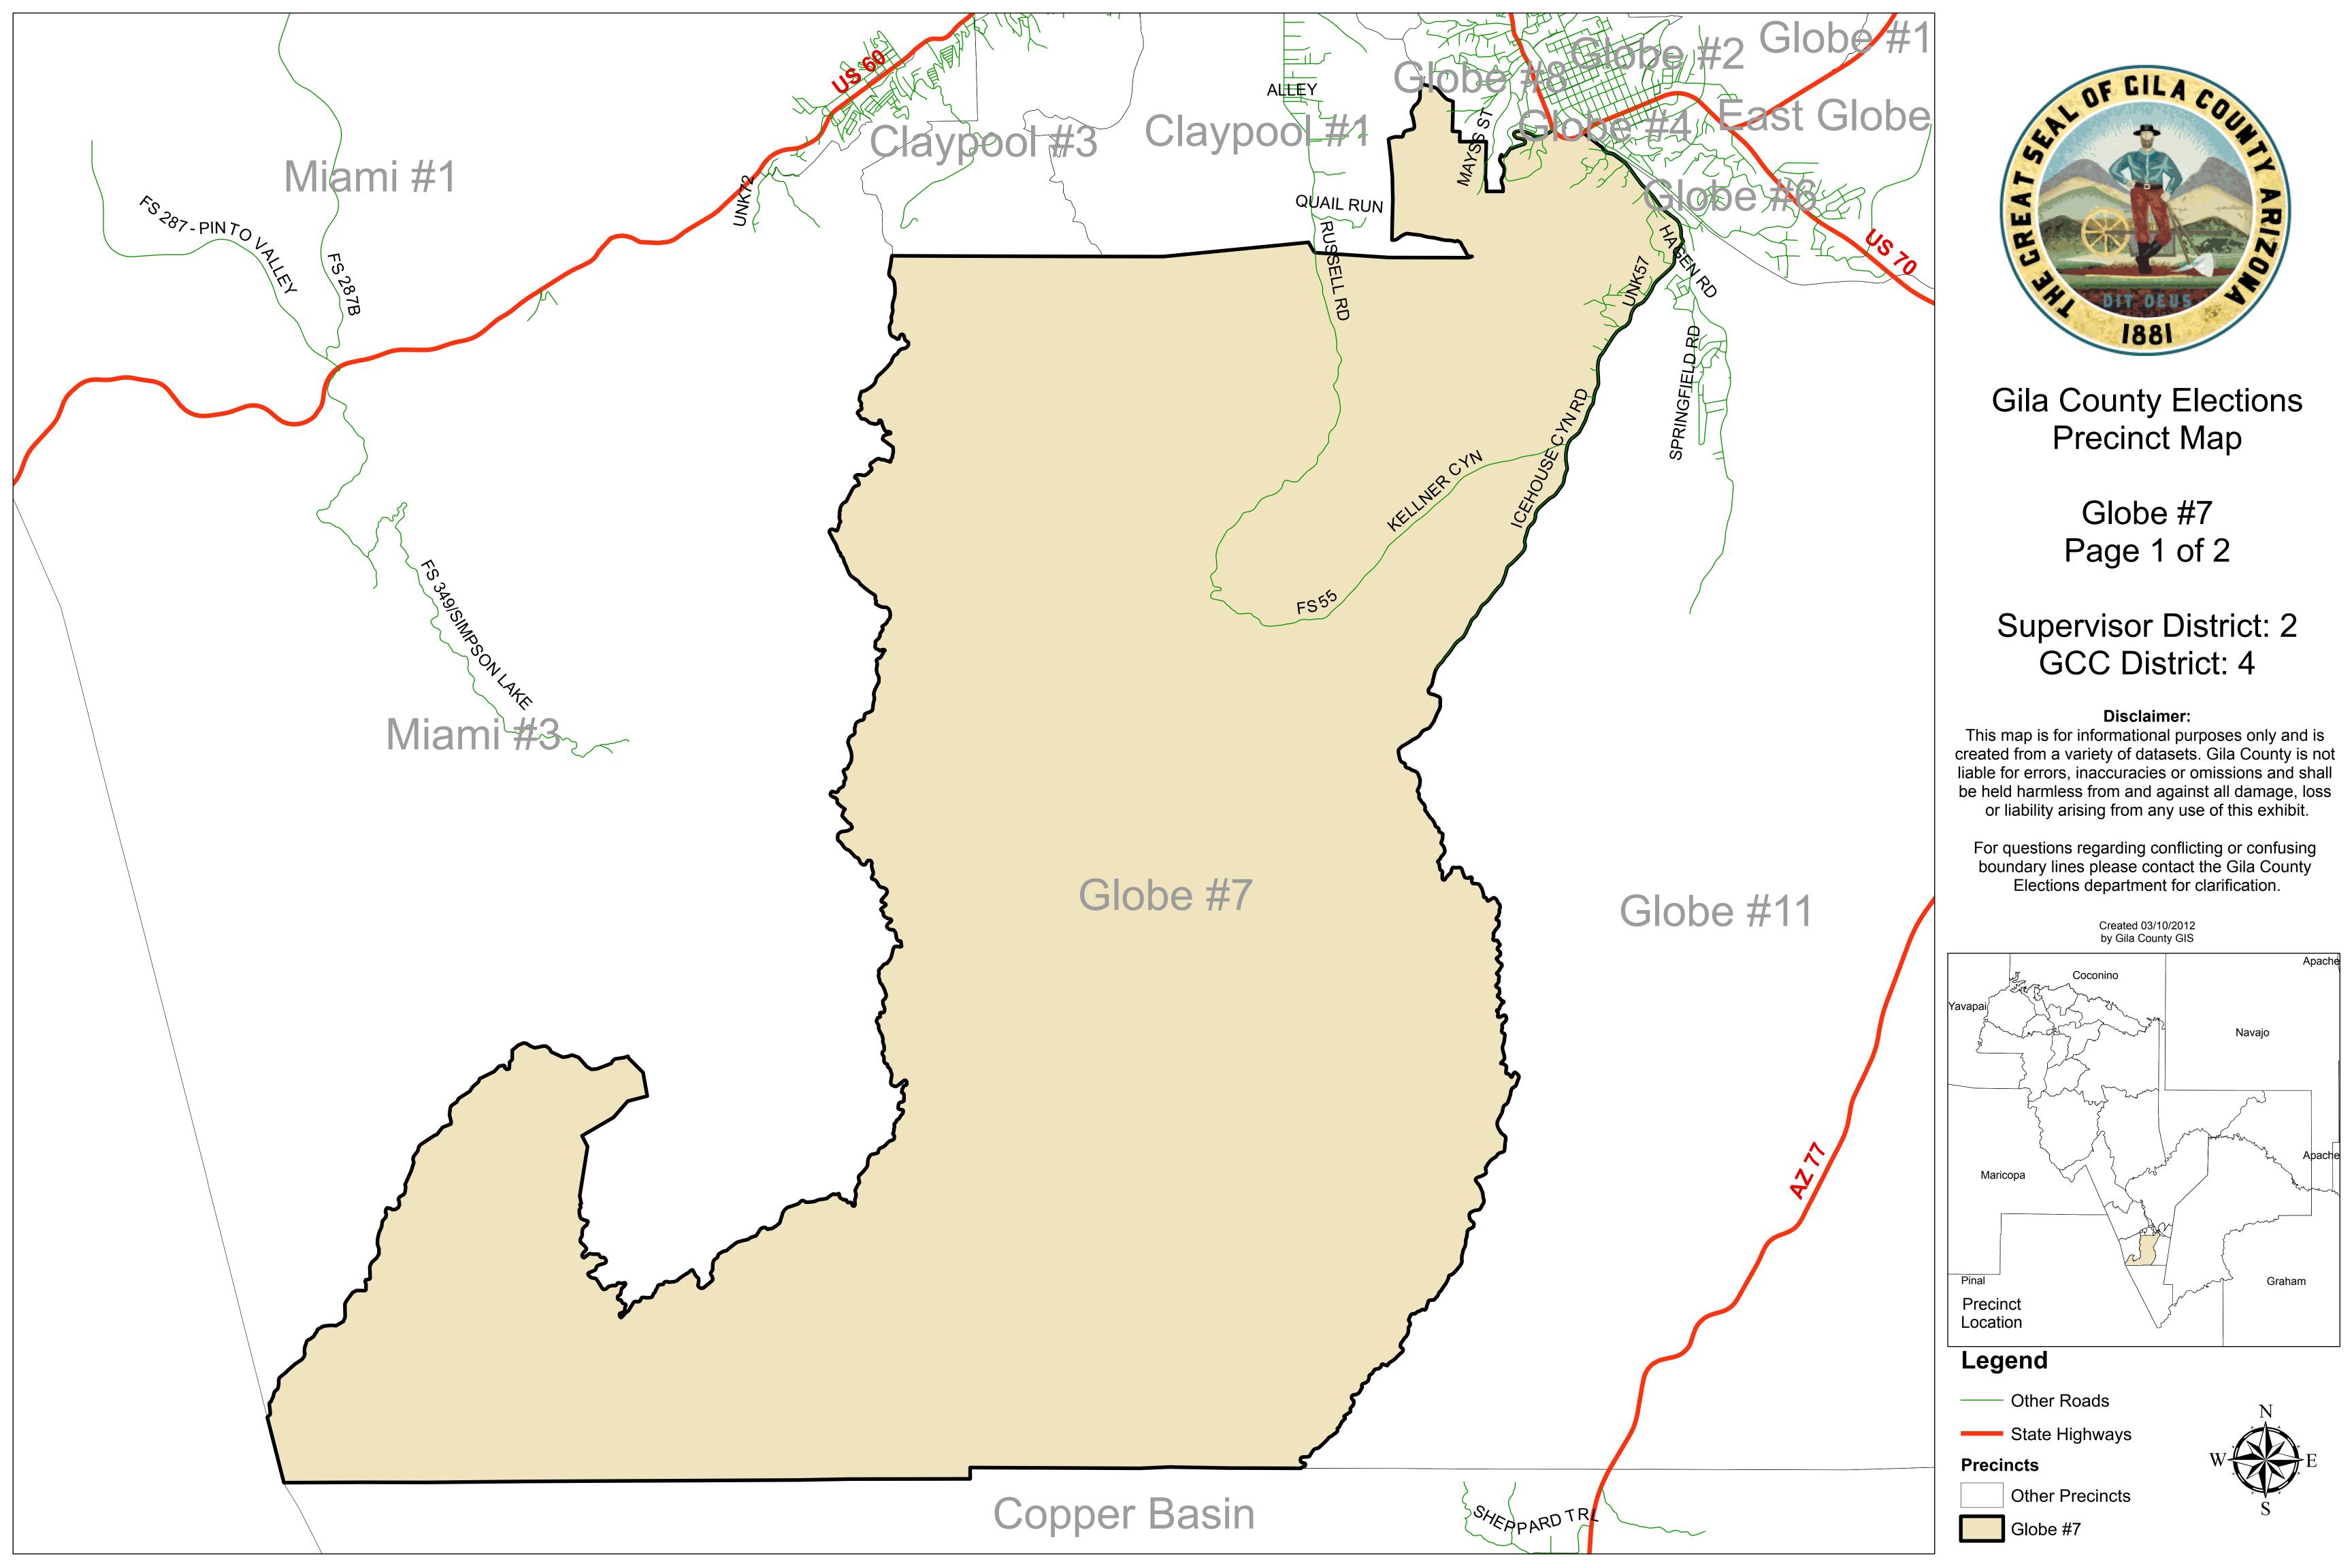

## Legend

Roosevelt

—— Other Roads

Gila County Elections
Precinct Map

Wheatfields Page 1 of 1

Supervisor District: 2
GCC District: 5

## Disclaimer:

This map is for informational purposes only and is created from a variety of datasets. Gila County is not liable for errors, inaccuracies or omissions and shall be held harmless from and against all damage, loss or liability arising from any use of this exhibit.

For questions regarding conflicting or confusing boundary lines please contact the Gila County Elections department for clarification.

Created 03/10/2012 by Gila County GIS

# Legend

— Other Roads

State Highways

**Precincts** 

Other Precincts

Wheatfields