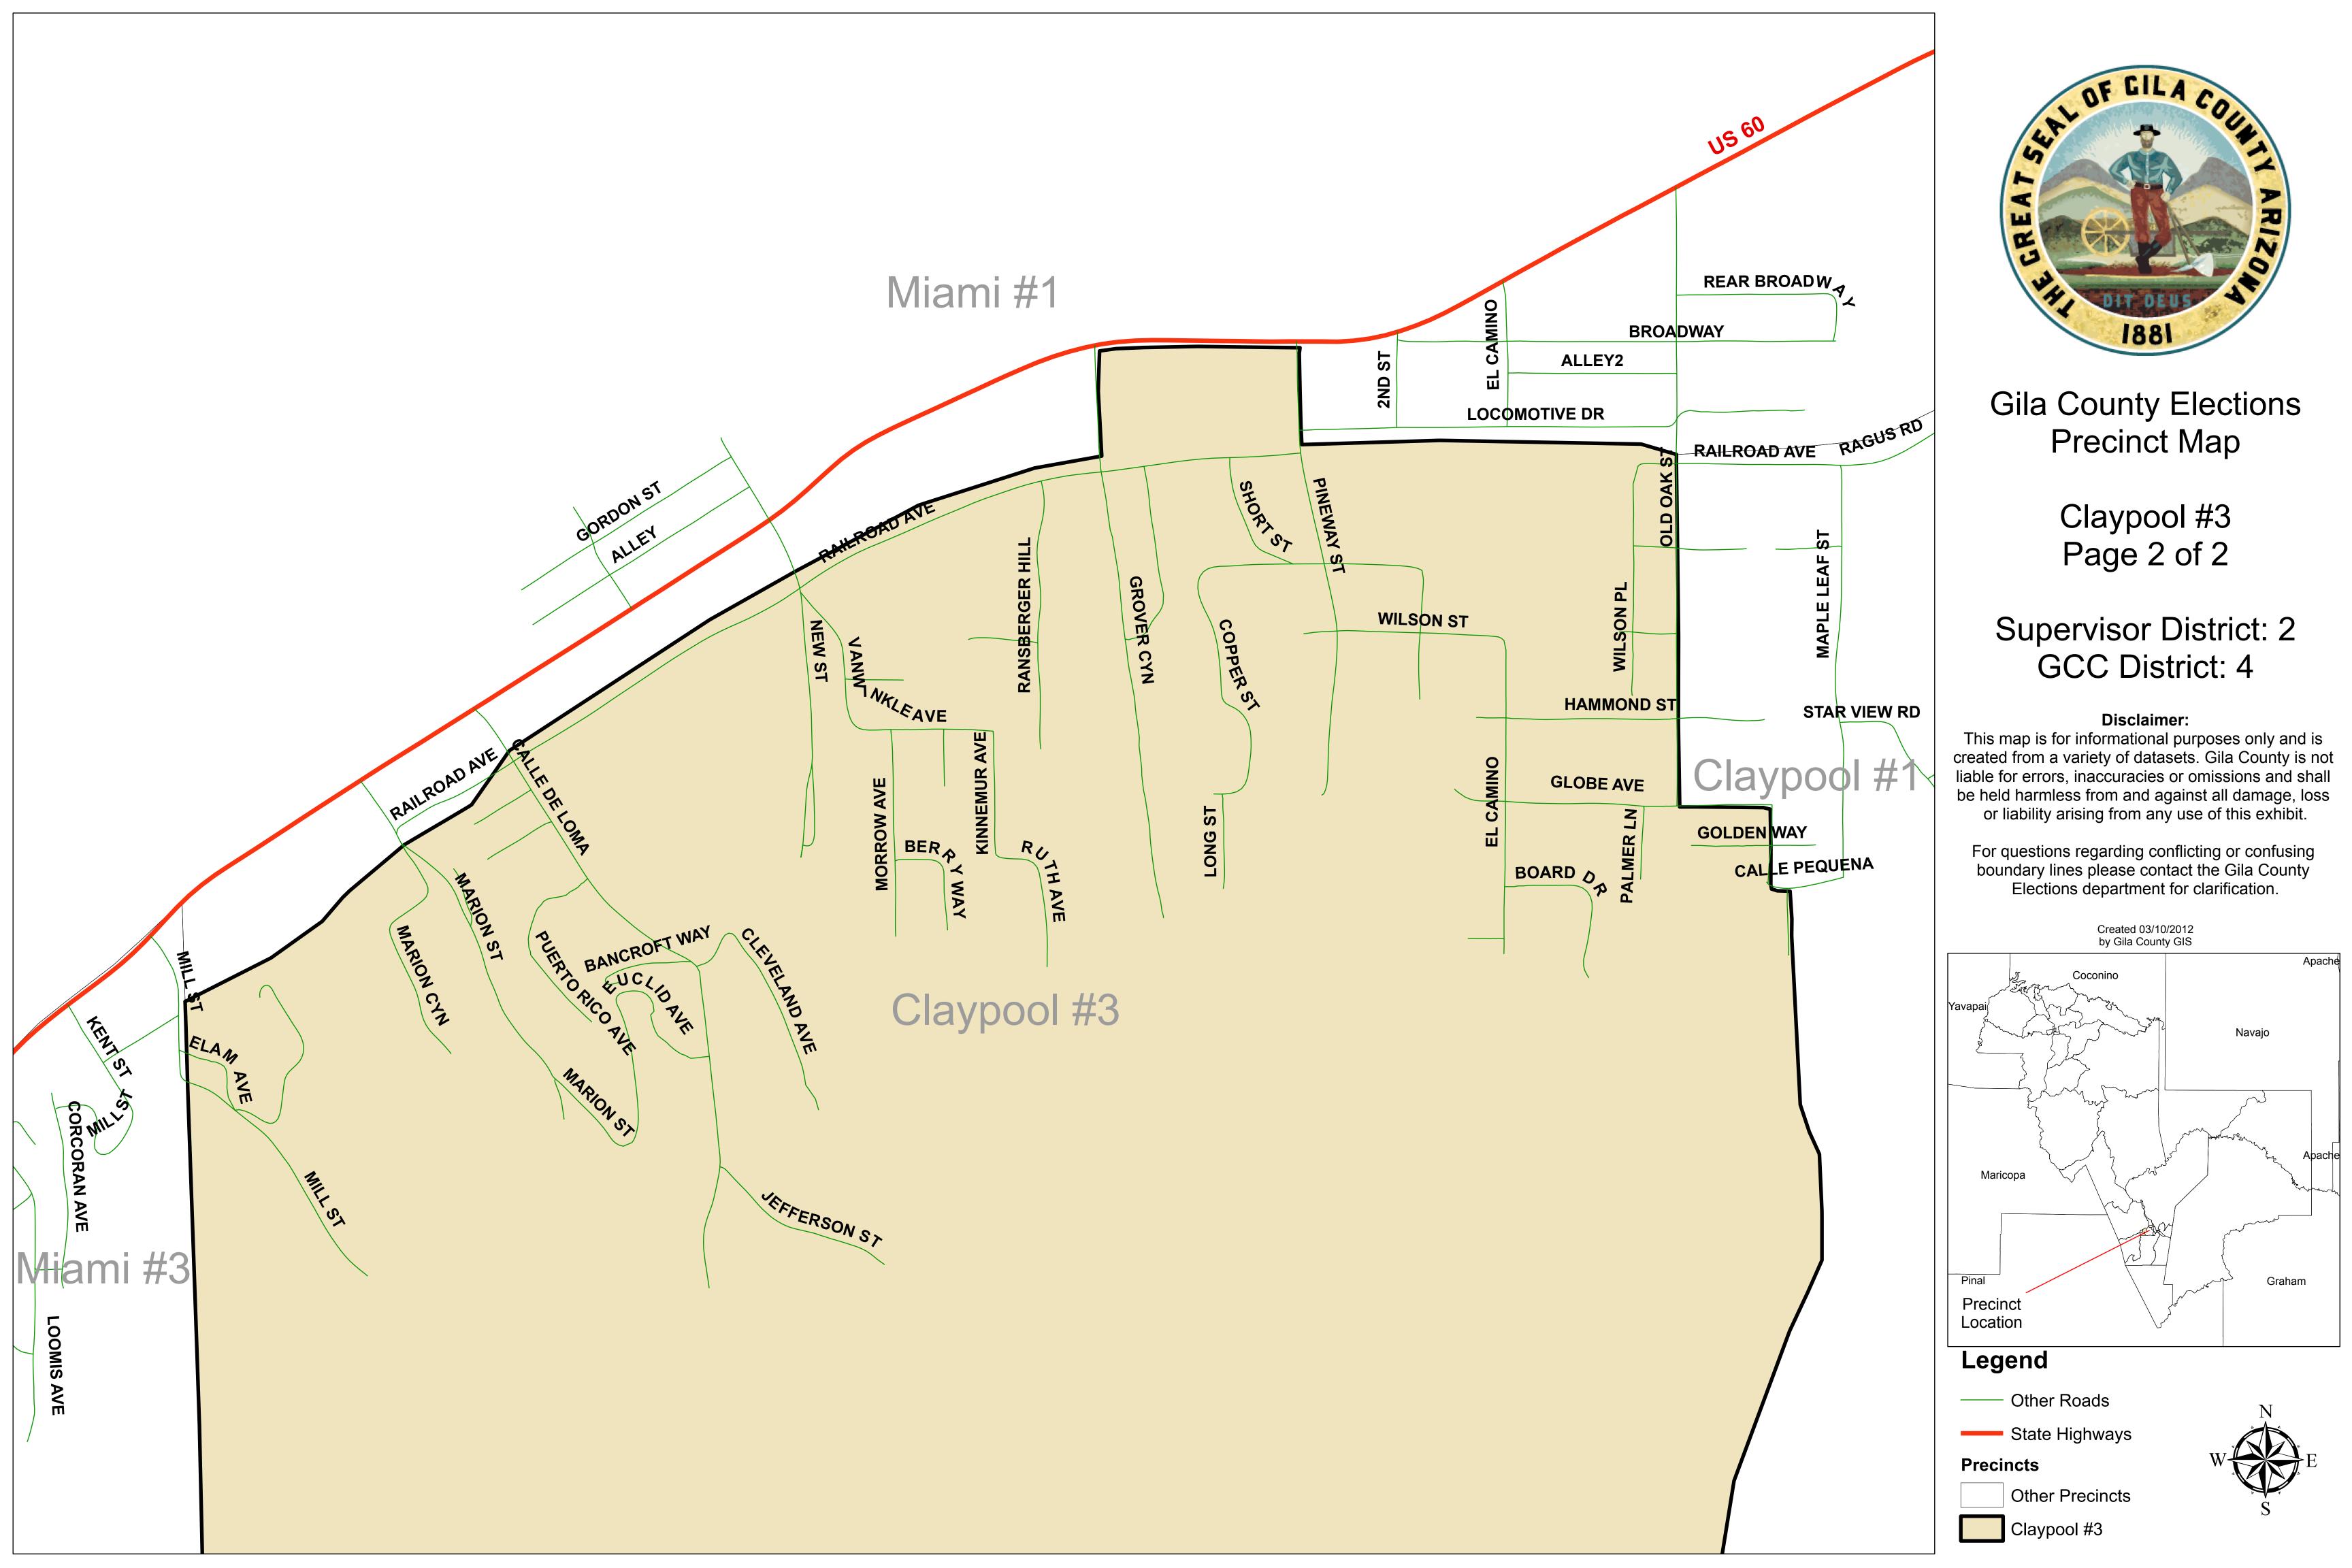

Gila County Elections
Precinct Map

Roosevelt Page 2 of 2

Supervisor District: 2
GCC District: 3

## Disclaimer:

This map is for informational purposes only and is created from a variety of datasets. Gila County is not liable for errors, inaccuracies or omissions and shall be held harmless from and against all damage, loss or liability arising from any use of this exhibit.

For questions regarding conflicting or confusing boundary lines please contact the Gila County Elections department for clarification.

#### Created 03/10/2012 by Gila County GIS

## Legend

Roosevelt

—— Other Roads

Gila County Elections
Precinct Map

Wheatfields Page 1 of 1

Supervisor District: 2
GCC District: 5