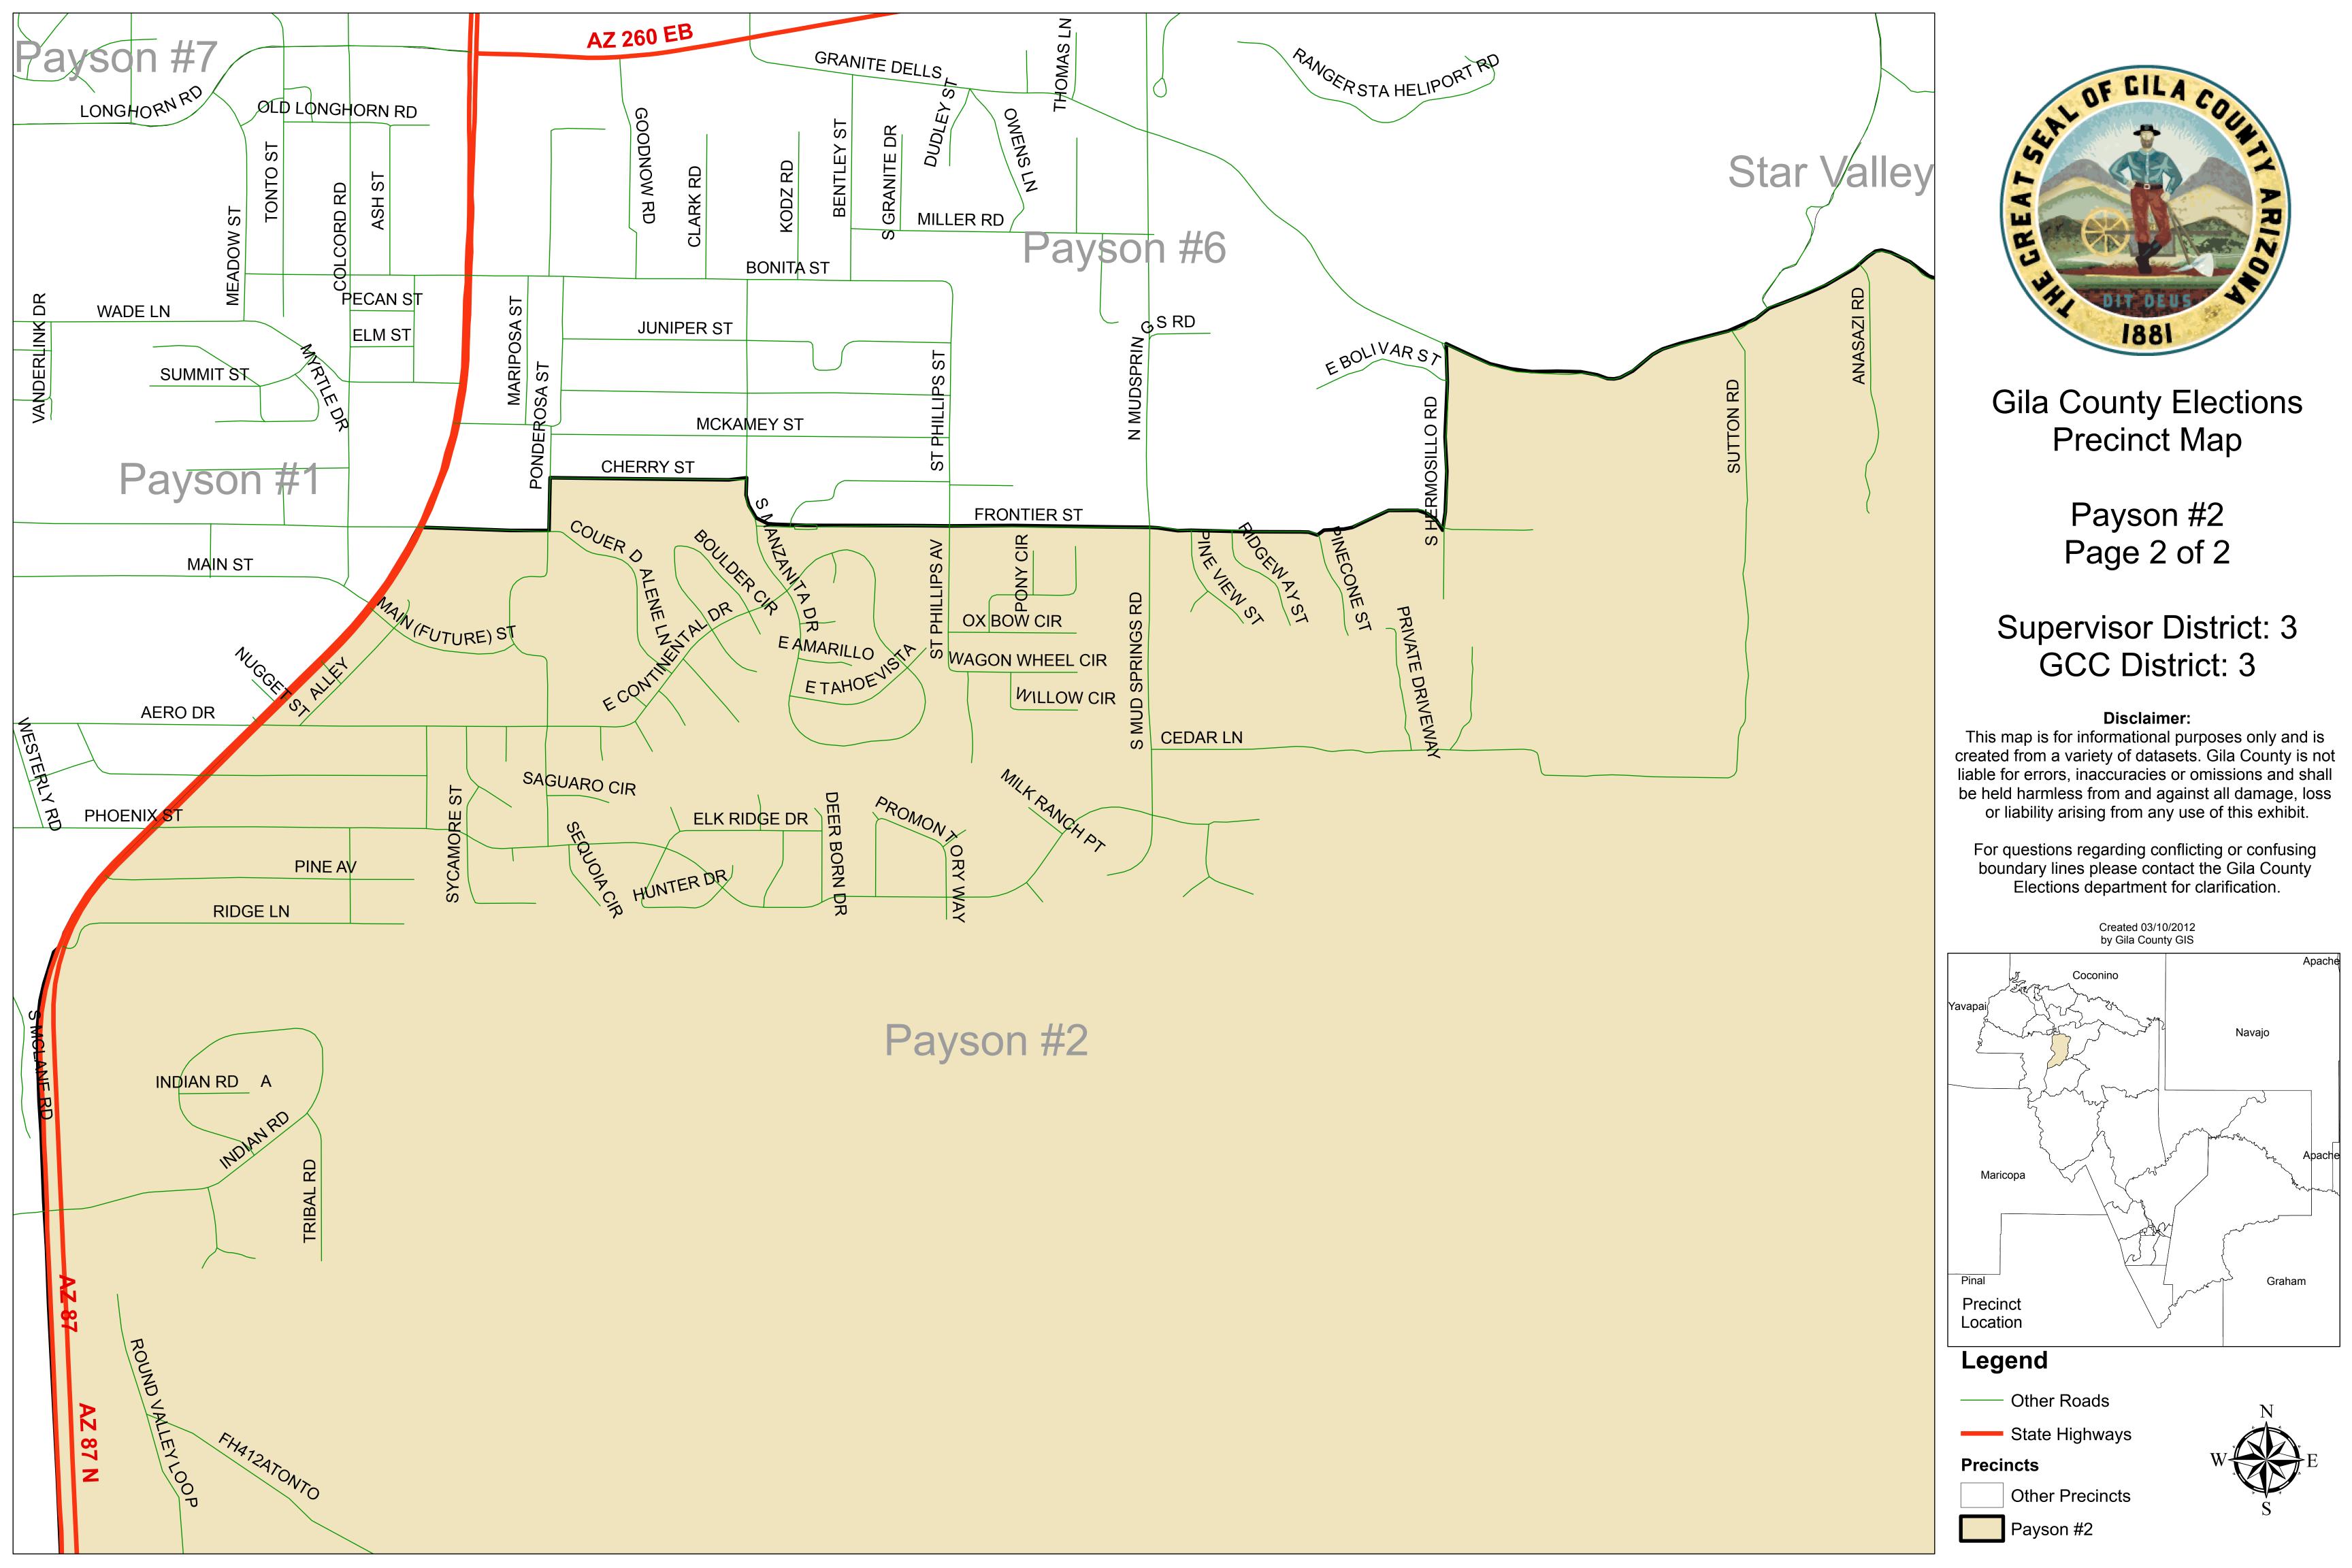

## Legend

—— Other Roads

State Highways

Precincts

Other Precincts

Canyon Day

Gila County Elections Precinct Map

> Copper Basin Page 1 of 1

Supervisor District: 3 GCC District: 4

## Disclaimer:

This map is for informational purposes only and is created from a variety of datasets. Gila County is not liable for errors, inaccuracies or omissions and shall be held harmless from and against all damage, loss or liability arising from any use of this exhibit.

For questions regarding conflicting or confusing boundary lines please contact the Gila County Elections department for clarification.

Created 03/10/2012 by Gila County GIS

State Highways

Other Precincts