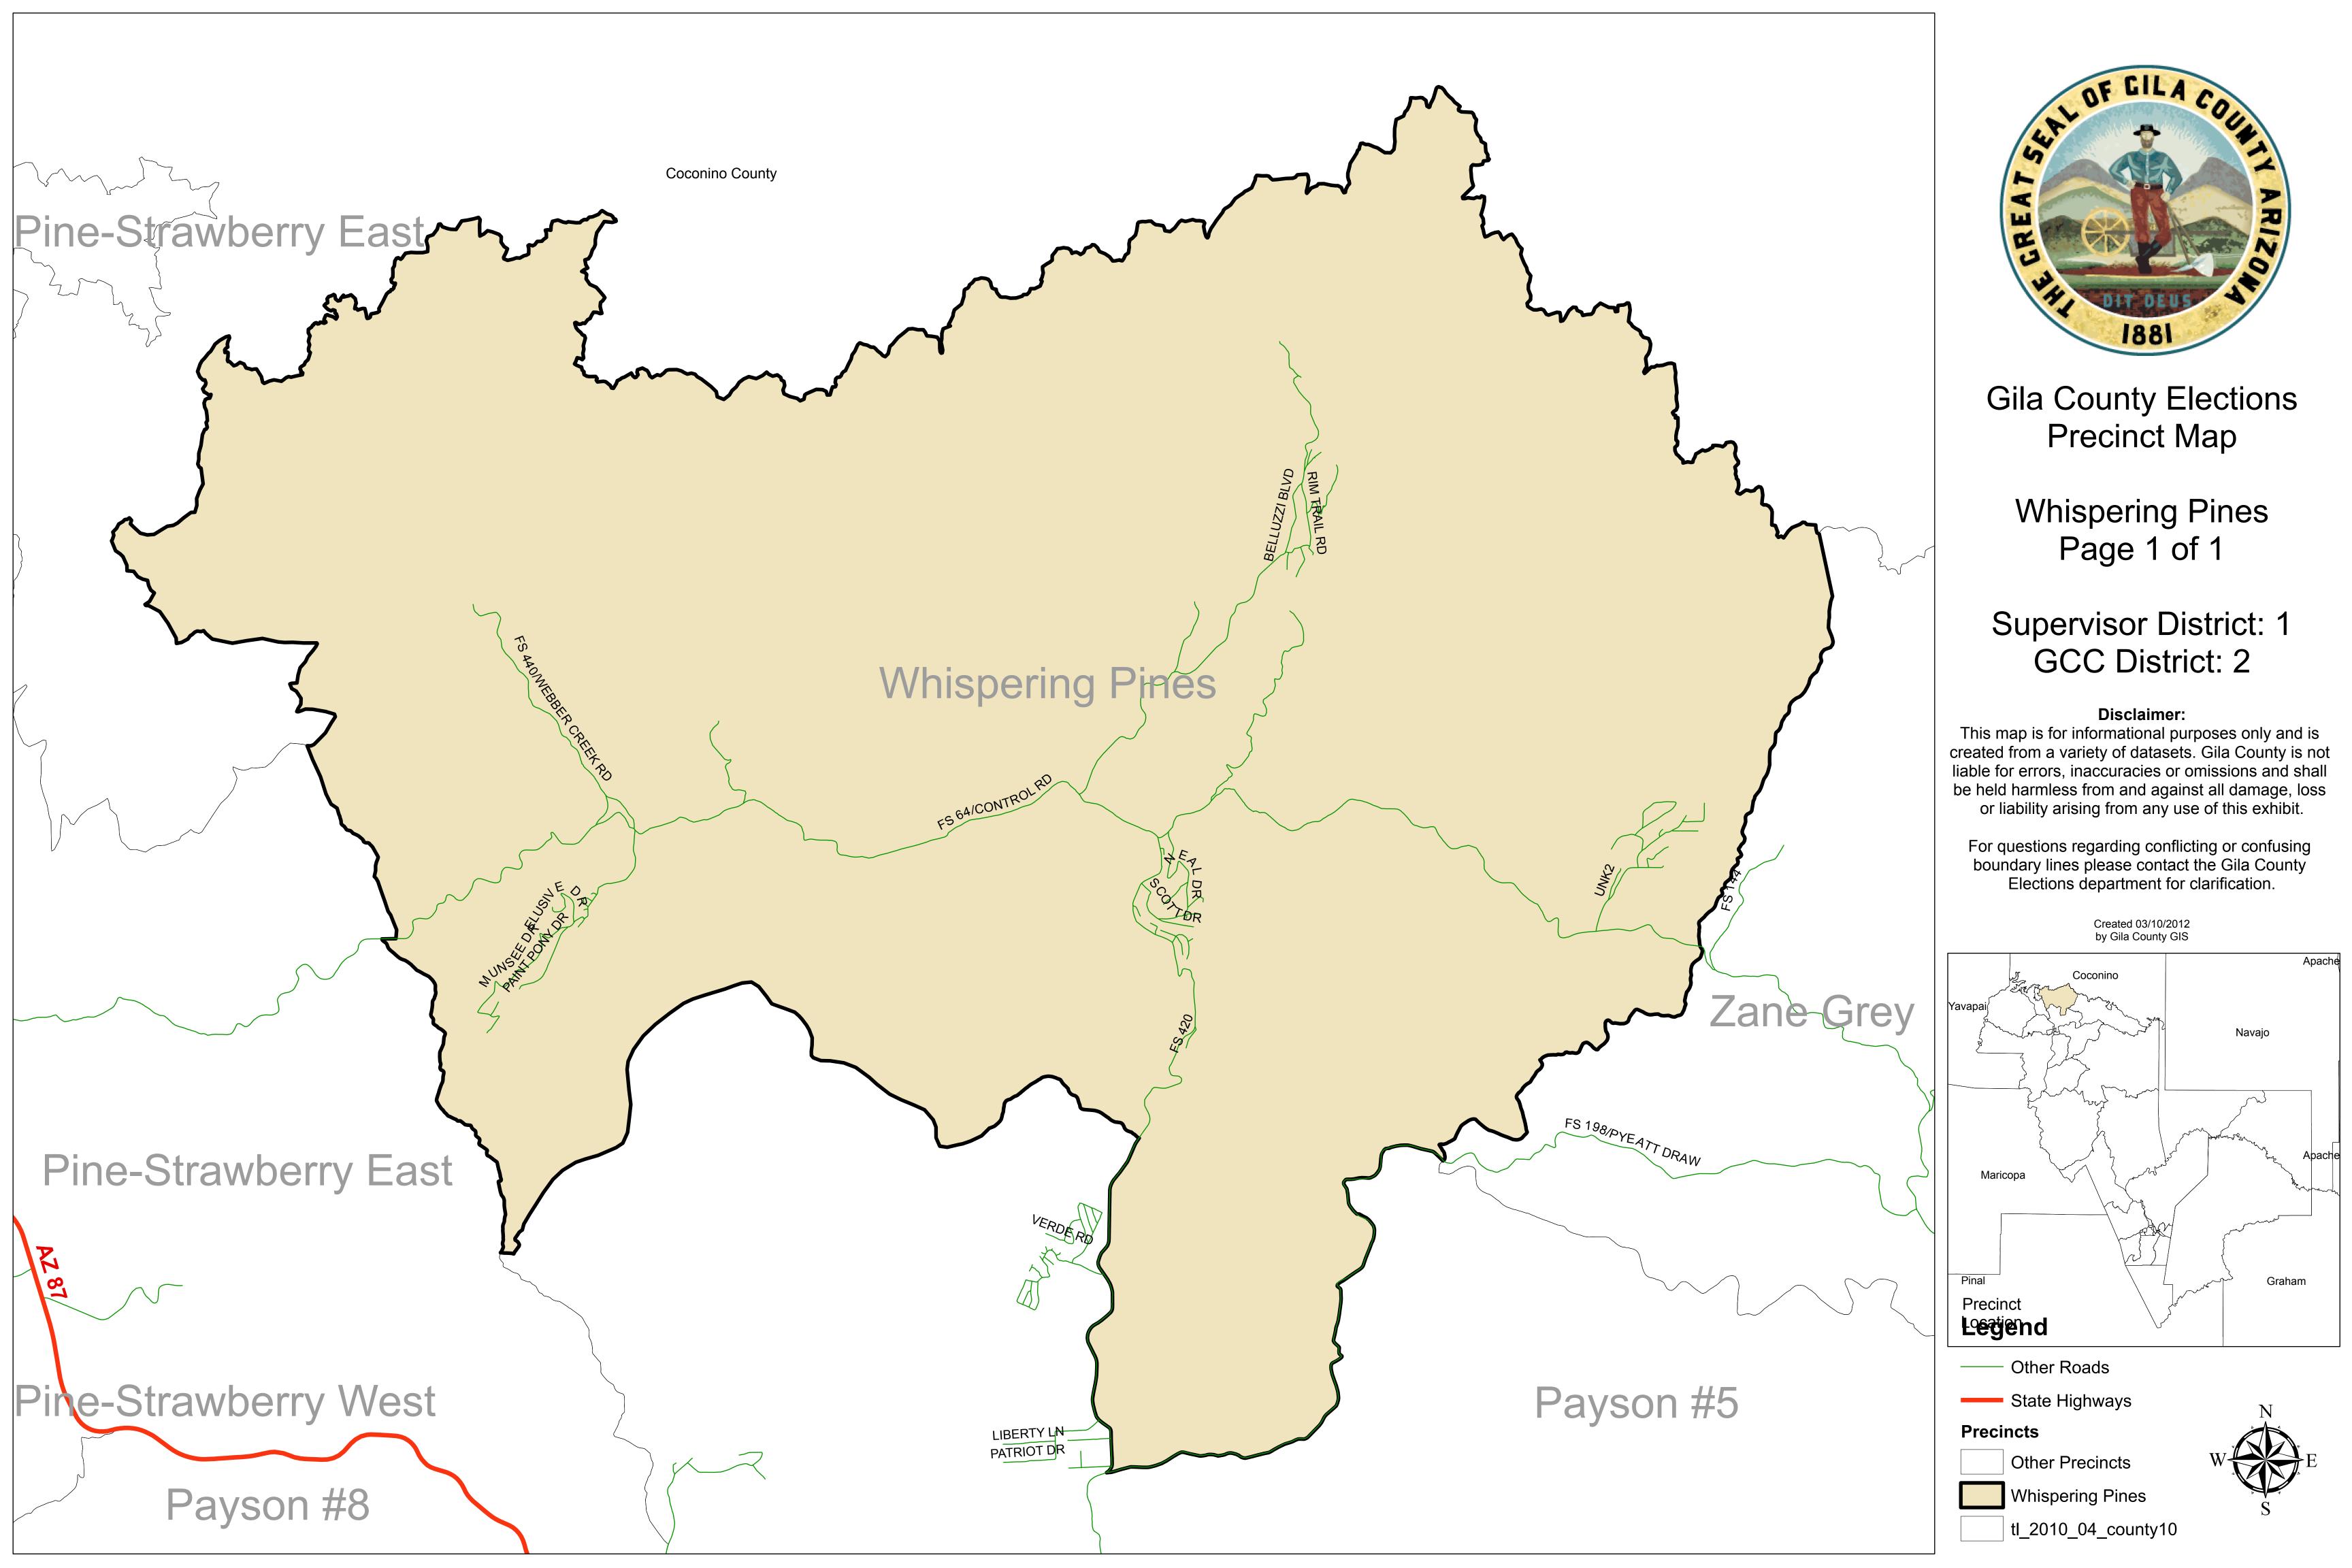

Gila County Elections
Precinct Map

Canyon Day Page 1 of 1

Supervisor District: 3
GCC District: 5

## Disclaimer:

This map is for informational purposes only and is created from a variety of datasets. Gila County is not liable for errors, inaccuracies or omissions and shall be held harmless from and against all damage, loss or liability arising from any use of this exhibit.

For questions regarding conflicting or confusing boundary lines please contact the Gila County Elections department for clarification.

Created 03/10/2012 by Gila County GIS

## Legend

—— Other Roads

State Highways

Precincts

Other Precincts

Canyon Day

Gila County Elections Precinct Map

> Copper Basin Page 1 of 1