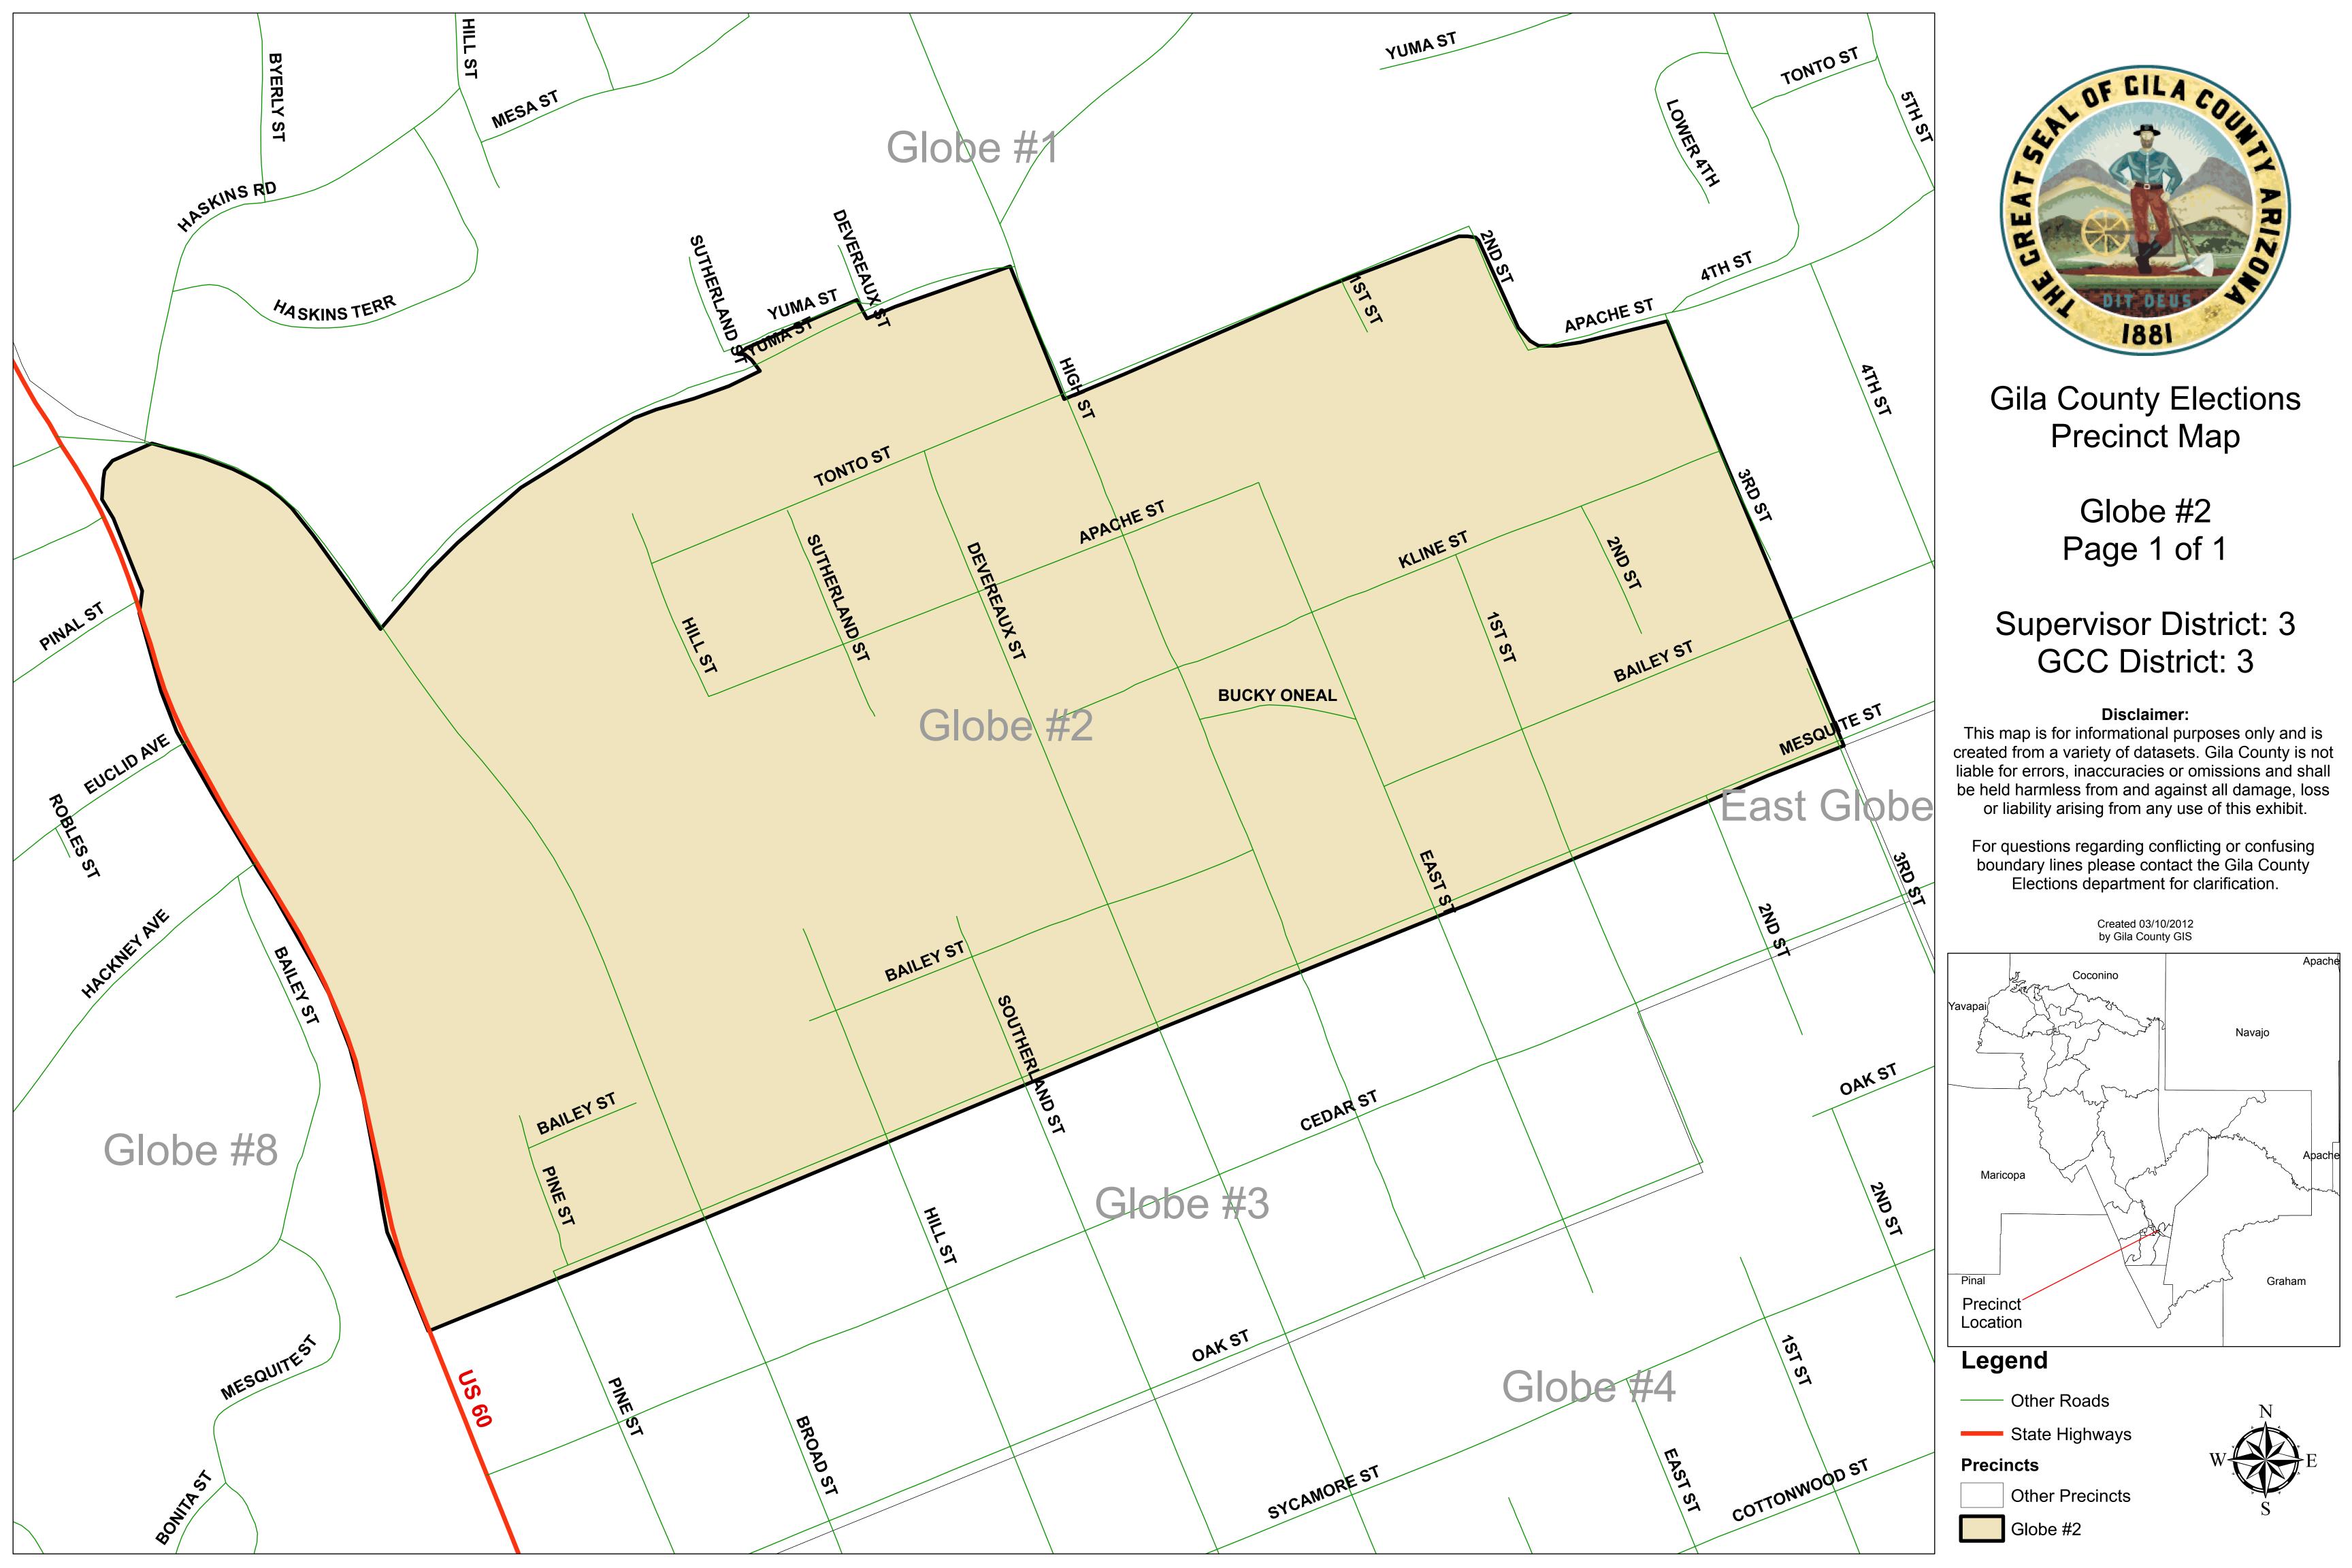

## Legend

Roosevelt

—— Other Roads

Gila County Elections
Precinct Map

Wheatfields Page 1 of 1

Supervisor District: 2
GCC District: 5

## Disclaimer:

This map is for informational purposes only and is created from a variety of datasets. Gila County is not liable for errors, inaccuracies or omissions and shall be held harmless from and against all damage, loss or liability arising from any use of this exhibit.

For questions regarding conflicting or confusing boundary lines please contact the Gila County Elections department for clarification.

Created 03/10/2012 by Gila County GIS

# Legend

— Other Roads

State Highways

**Precincts** 

Other Precincts

Wheatfields