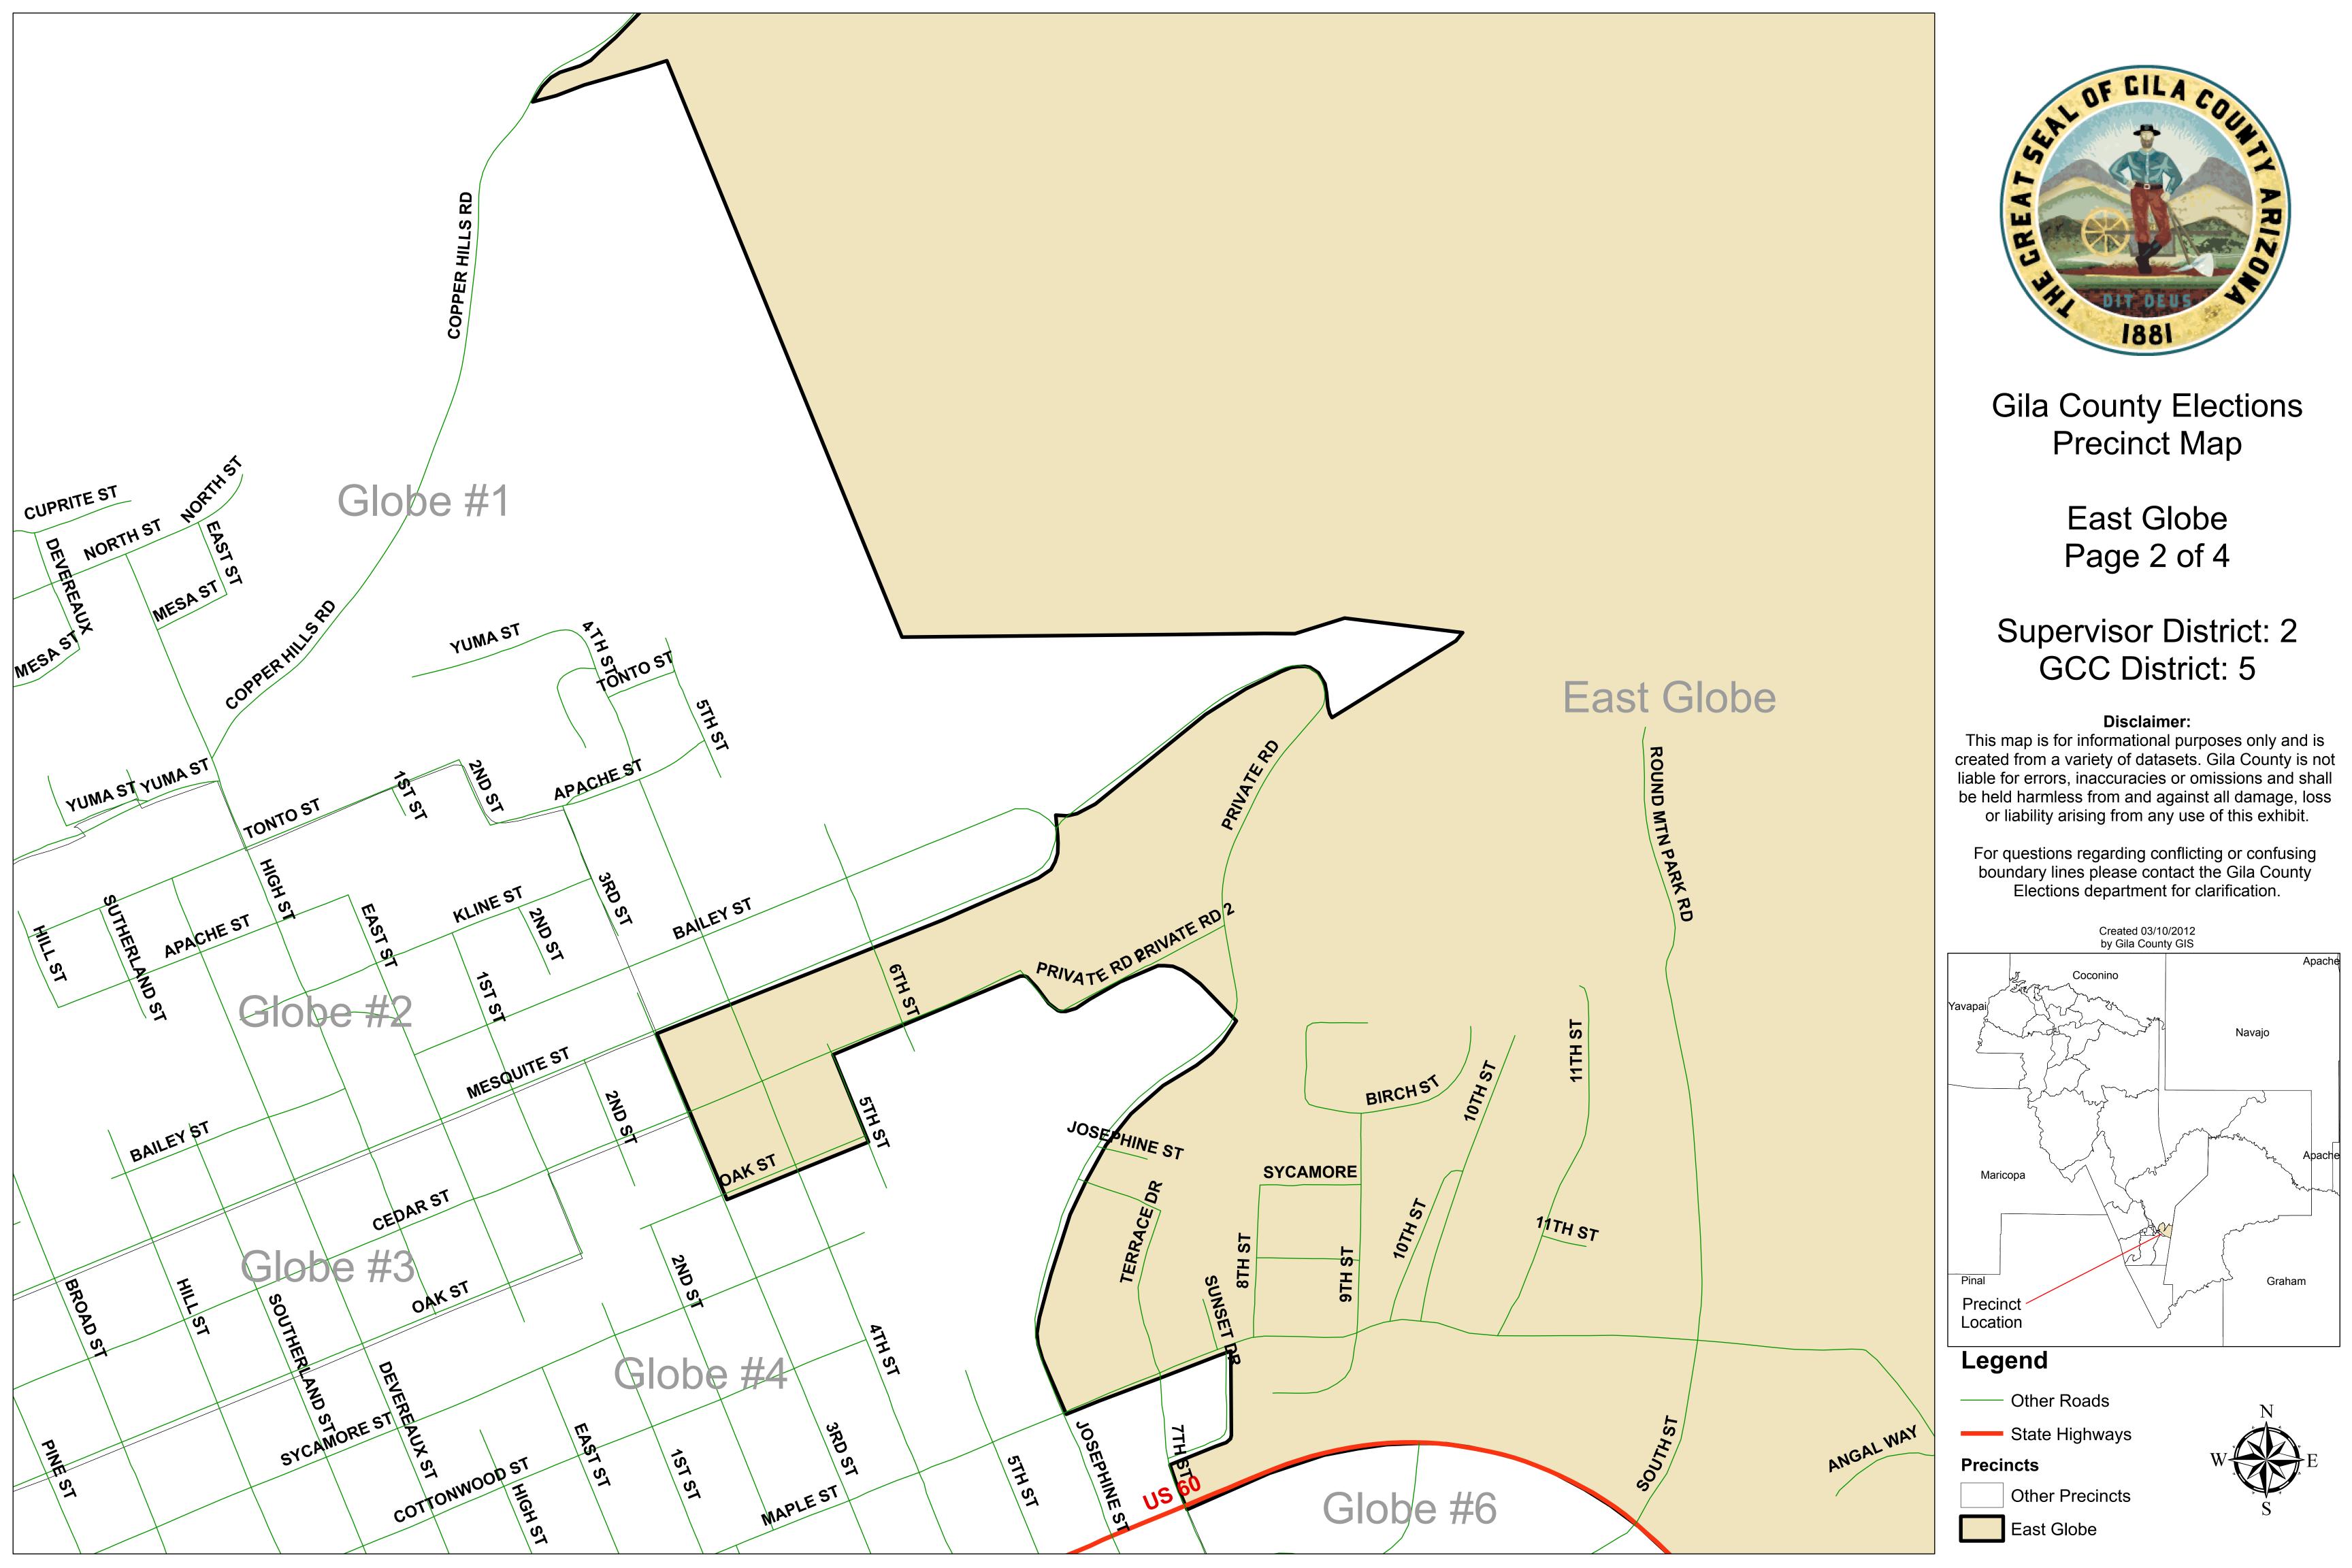

Gila County Elections
Precinct Map

Canyon Day Page 1 of 1

Supervisor District: 3
GCC District: 5

## Disclaimer:

This map is for informational purposes only and is created from a variety of datasets. Gila County is not liable for errors, inaccuracies or omissions and shall be held harmless from and against all damage, loss or liability arising from any use of this exhibit.

For questions regarding conflicting or confusing boundary lines please contact the Gila County Elections department for clarification.

Created 03/10/2012 by Gila County GIS

## Legend

—— Other Roads

State Highways

Precincts

Other Precincts

Canyon Day

Gila County Elections Precinct Map

> Copper Basin Page 1 of 1