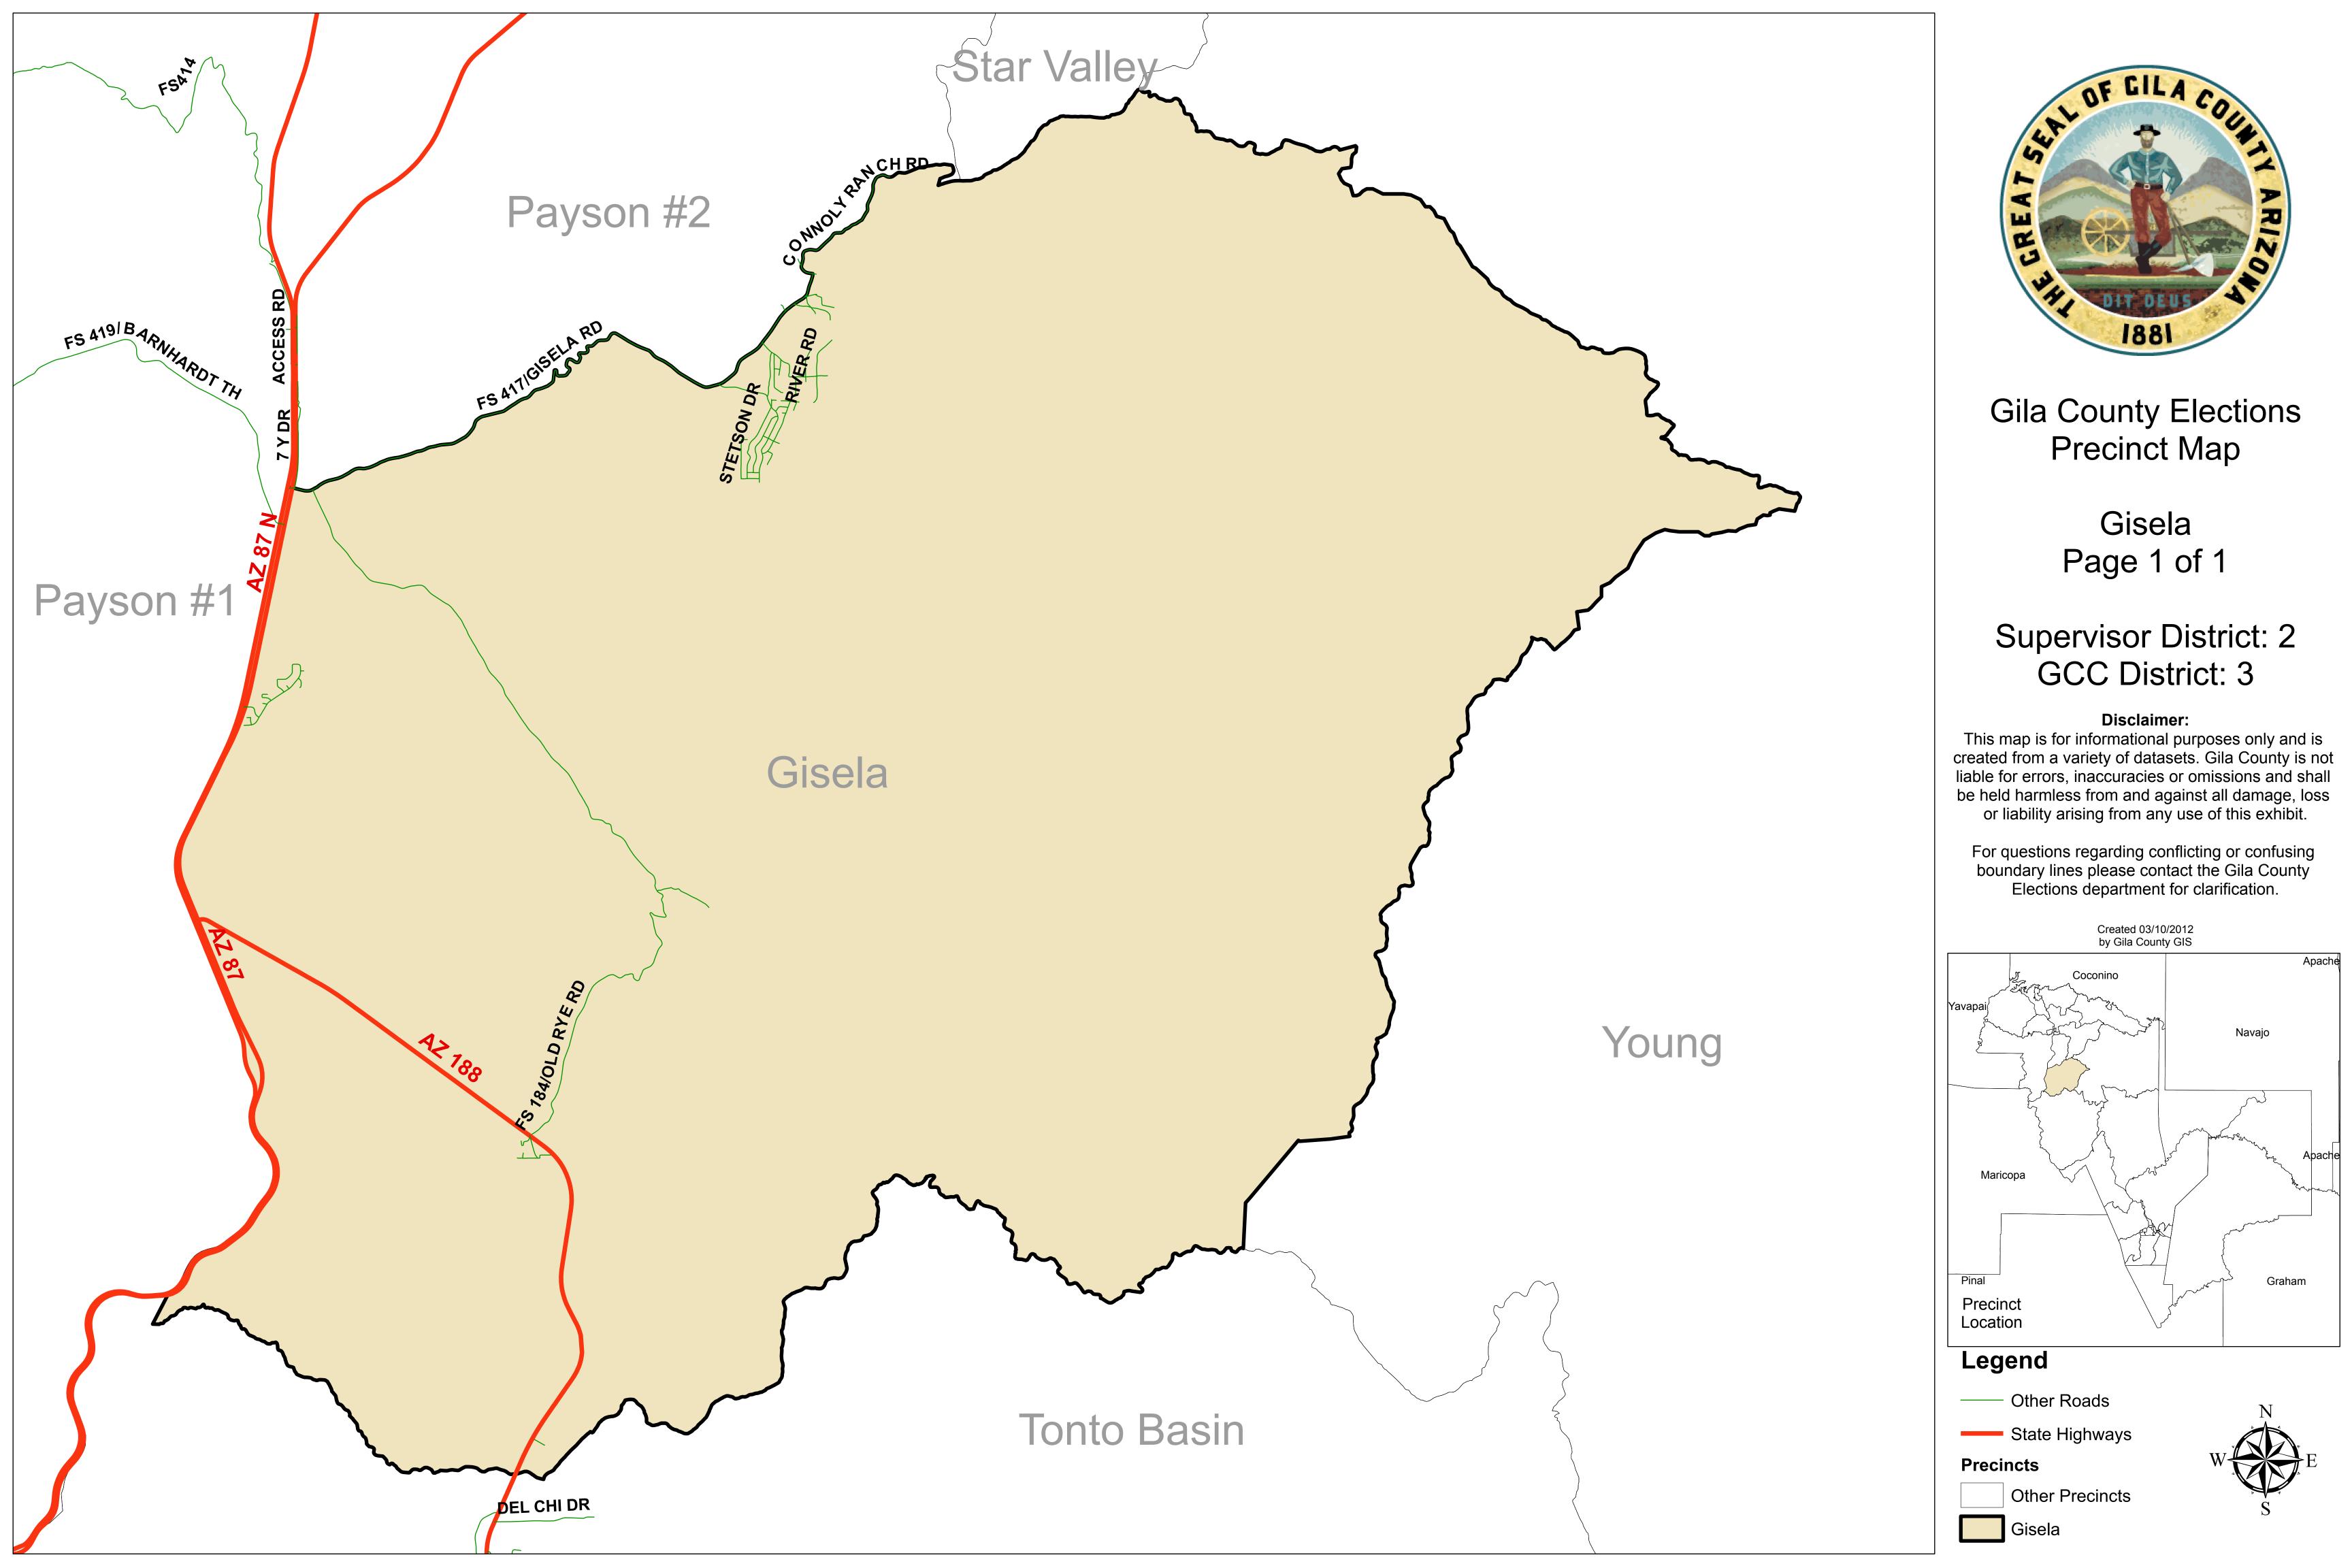

## Legend

Roosevelt

—— Other Roads

Gila County Elections
Precinct Map

Wheatfields Page 1 of 1

Supervisor District: 2
GCC District: 5

## Disclaimer:

This map is for informational purposes only and is created from a variety of datasets. Gila County is not liable for errors, inaccuracies or omissions and shall be held harmless from and against all damage, loss or liability arising from any use of this exhibit.

For questions regarding conflicting or confusing boundary lines please contact the Gila County Elections department for clarification.

Created 03/10/2012 by Gila County GIS

# Legend

— Other Roads

State Highways

**Precincts** 

Other Precincts

Wheatfields