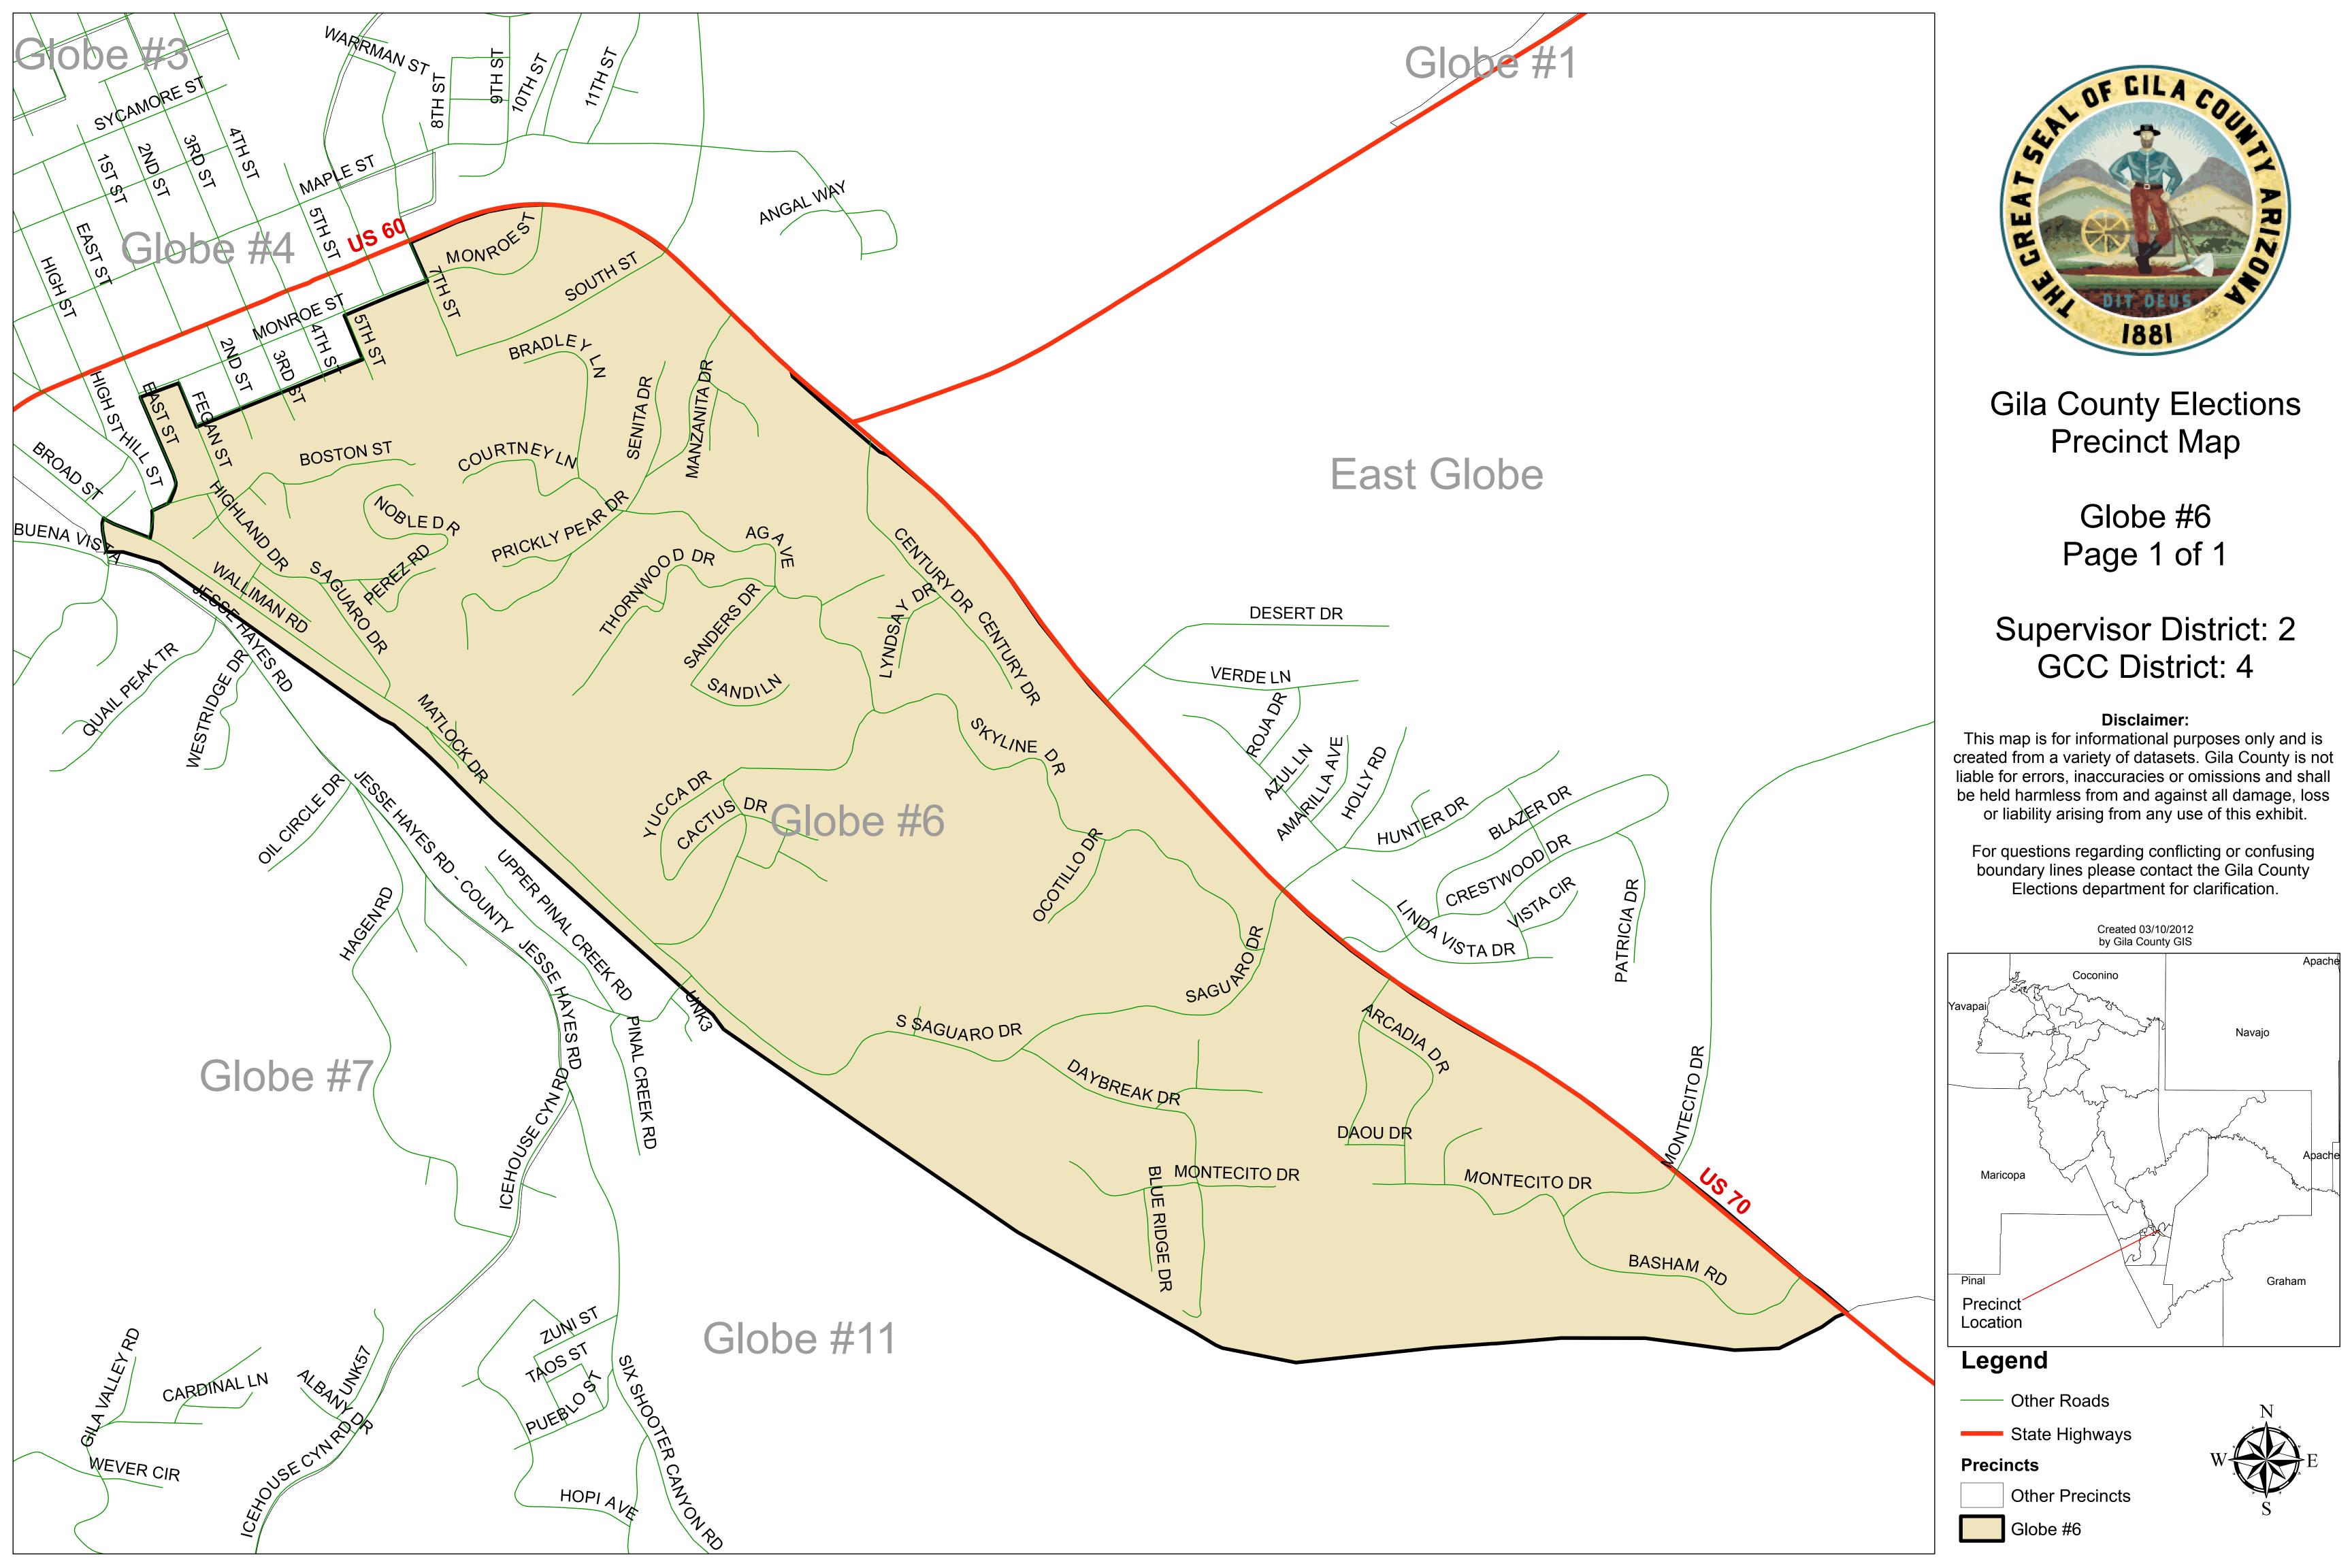

Gila County Elections
Precinct Map

Roosevelt Page 2 of 2

Supervisor District: 2
GCC District: 3

## Disclaimer:

This map is for informational purposes only and is created from a variety of datasets. Gila County is not liable for errors, inaccuracies or omissions and shall be held harmless from and against all damage, loss or liability arising from any use of this exhibit.

For questions regarding conflicting or confusing boundary lines please contact the Gila County Elections department for clarification.

#### Created 03/10/2012 by Gila County GIS

## Legend

Roosevelt

—— Other Roads

Gila County Elections
Precinct Map

Wheatfields Page 1 of 1

Supervisor District: 2
GCC District: 5