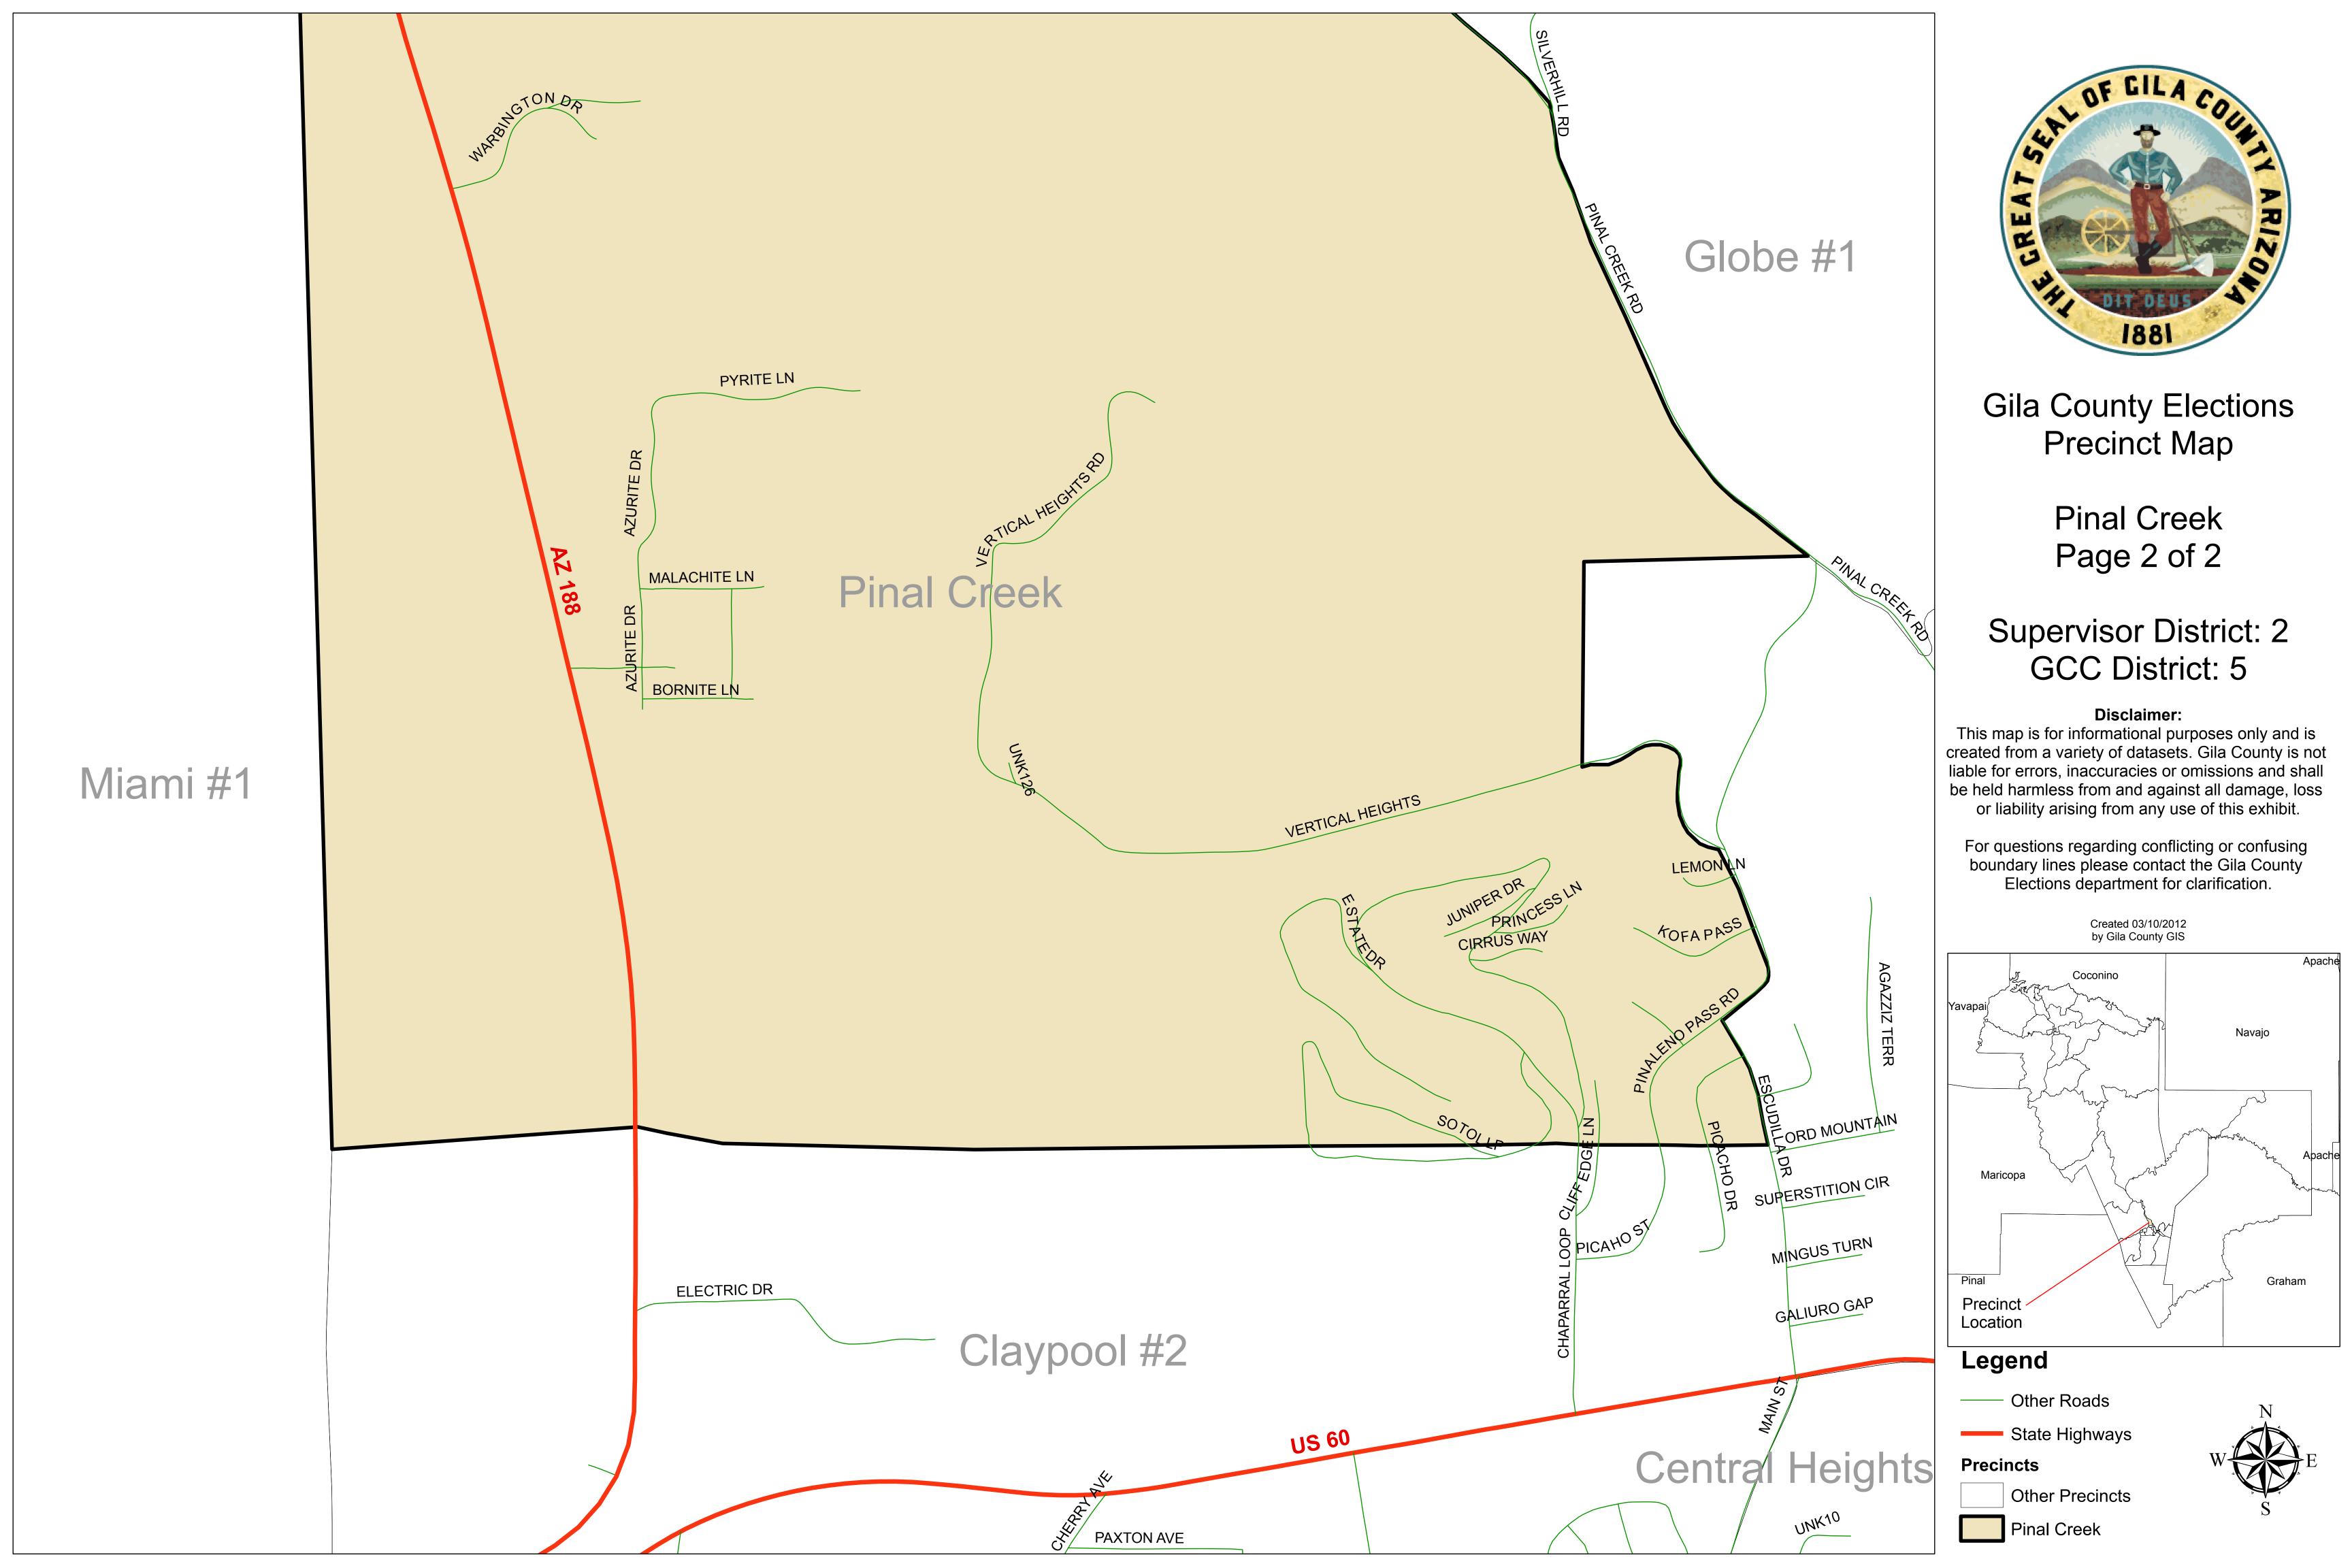

## Legend

Roosevelt

—— Other Roads

Gila County Elections
Precinct Map

Wheatfields Page 1 of 1

Supervisor District: 2
GCC District: 5

## Disclaimer:

This map is for informational purposes only and is created from a variety of datasets. Gila County is not liable for errors, inaccuracies or omissions and shall be held harmless from and against all damage, loss or liability arising from any use of this exhibit.

For questions regarding conflicting or confusing boundary lines please contact the Gila County Elections department for clarification.

Created 03/10/2012 by Gila County GIS

# Legend

— Other Roads

State Highways

**Precincts** 

Other Precincts

Wheatfields