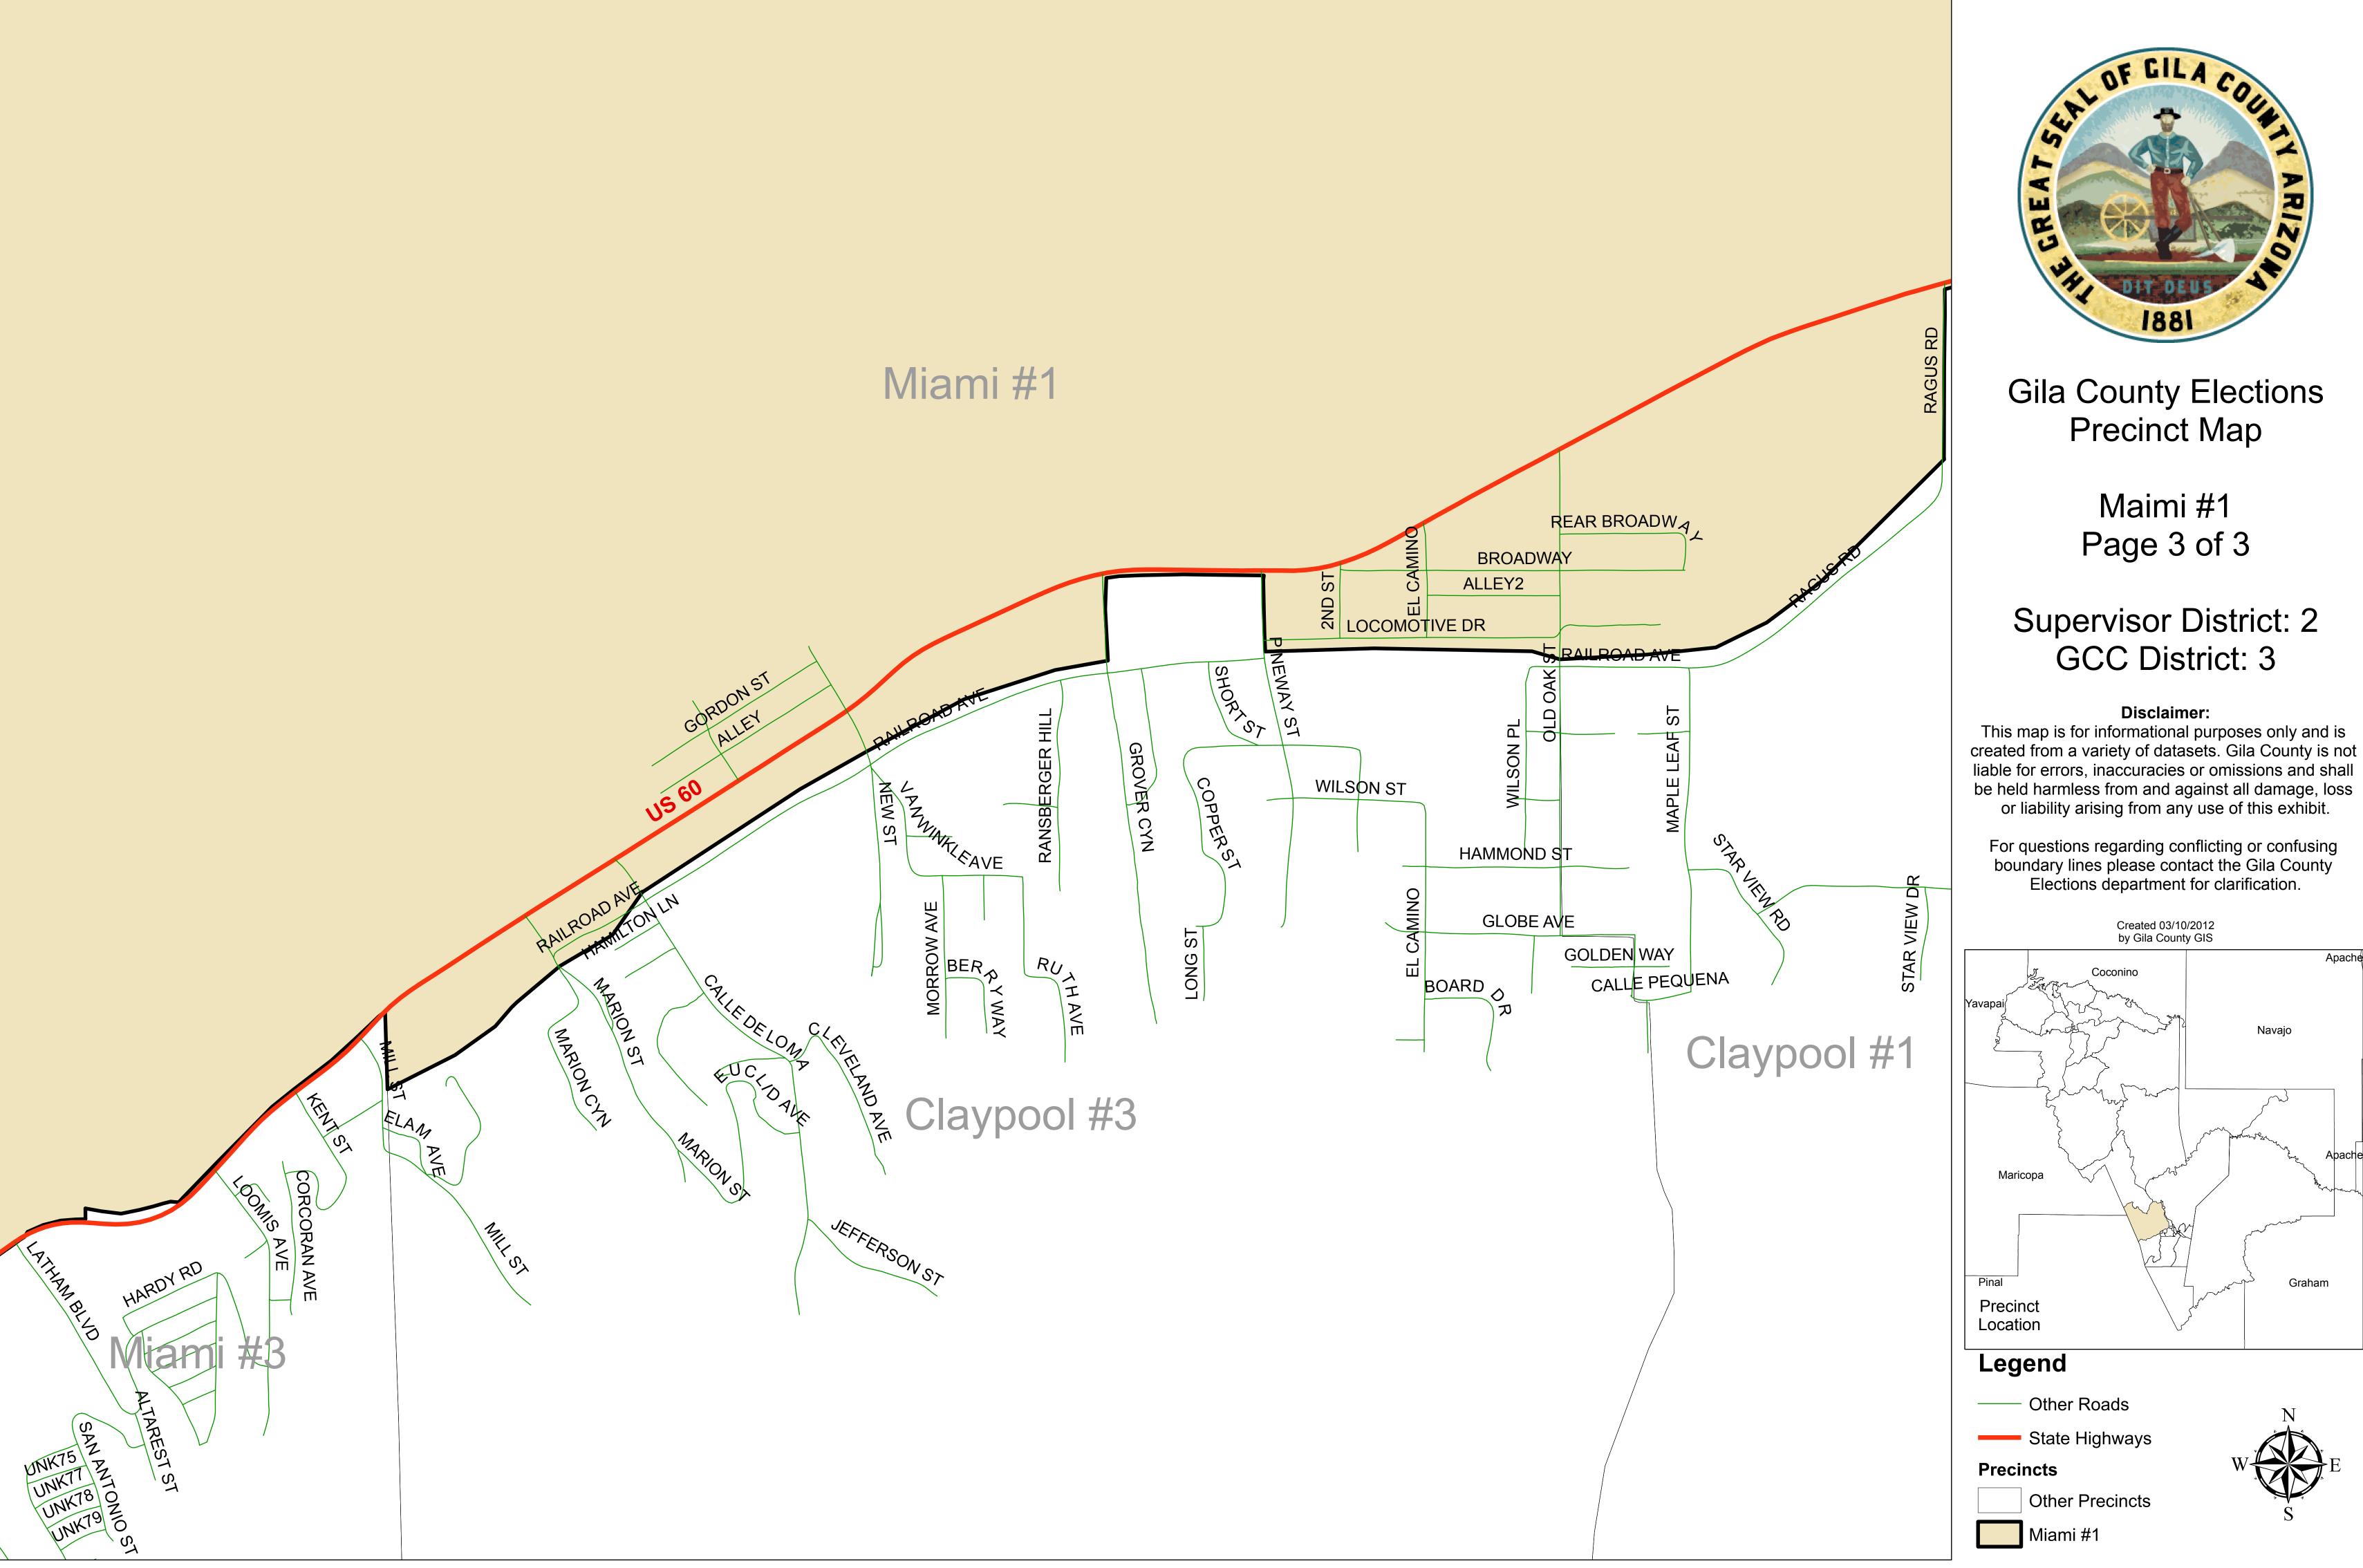

Gila County Elections
Precinct Map

Canyon Day Page 1 of 1

Supervisor District: 3
GCC District: 5

## Disclaimer:

This map is for informational purposes only and is created from a variety of datasets. Gila County is not liable for errors, inaccuracies or omissions and shall be held harmless from and against all damage, loss or liability arising from any use of this exhibit.

For questions regarding conflicting or confusing boundary lines please contact the Gila County Elections department for clarification.

Created 03/10/2012 by Gila County GIS

## Legend

—— Other Roads

State Highways

Precincts

Other Precincts

Canyon Day

Gila County Elections Precinct Map

> Copper Basin Page 1 of 1