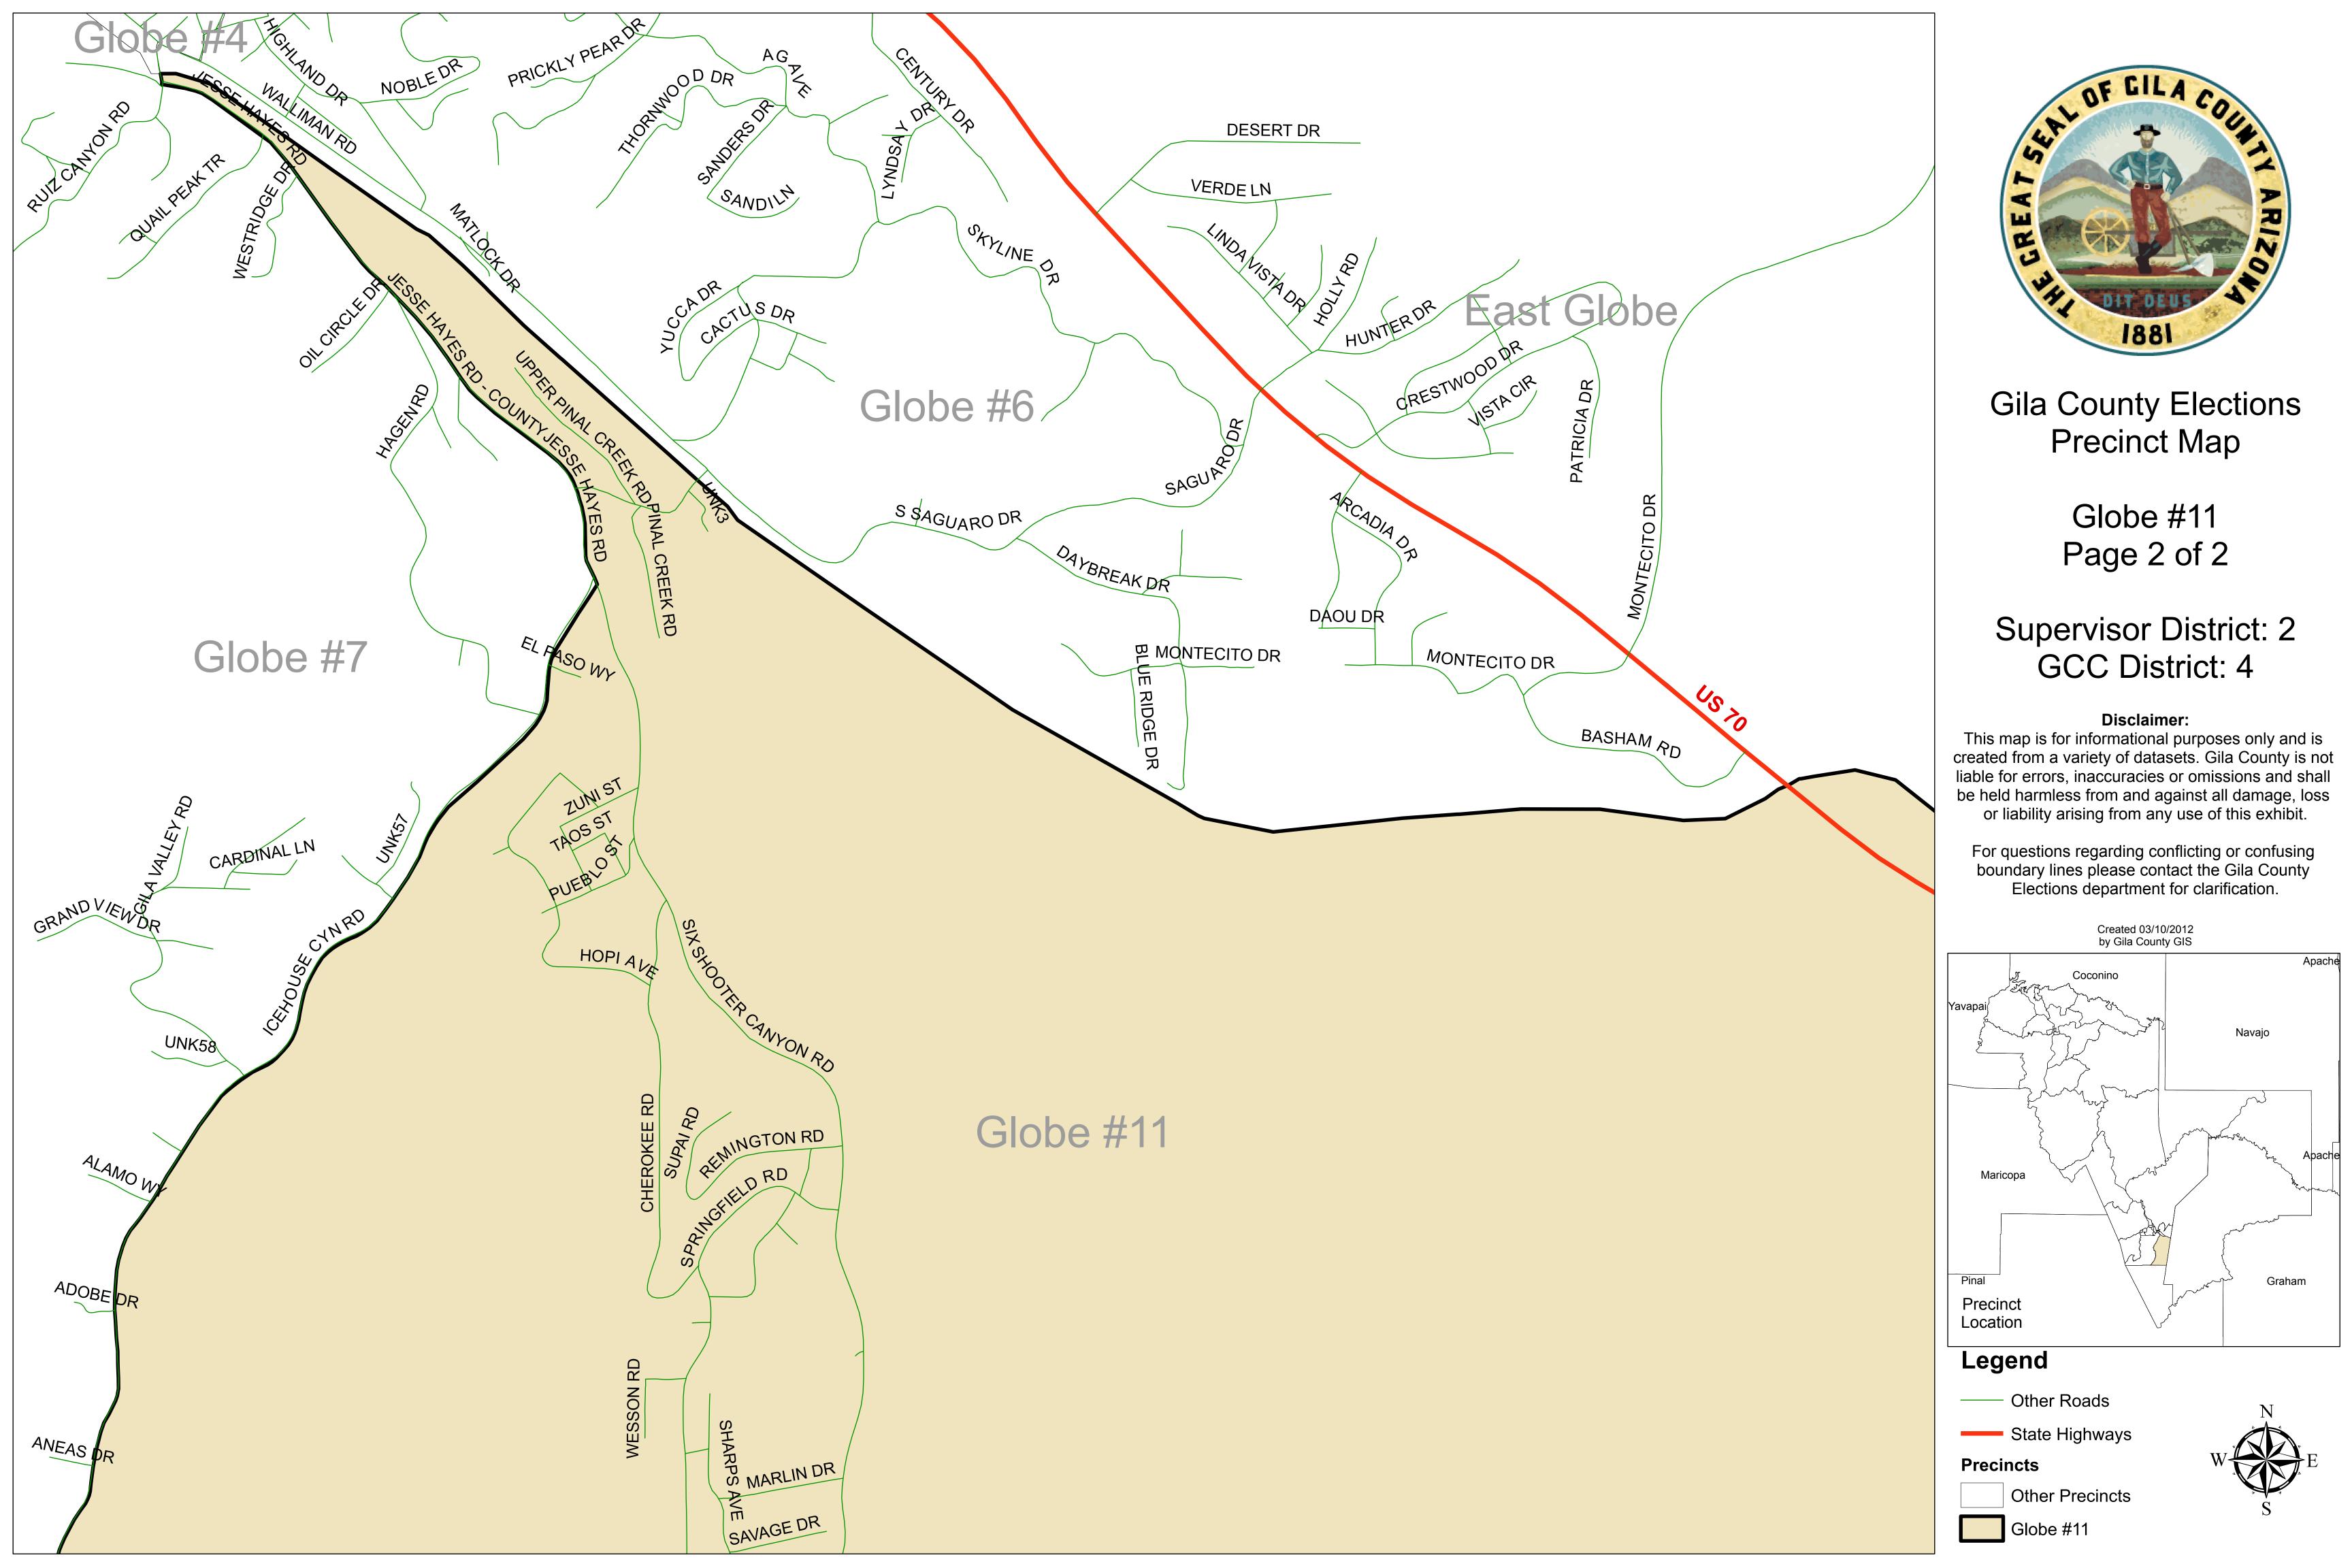

## Legend

Roosevelt

—— Other Roads

Gila County Elections
Precinct Map

Wheatfields Page 1 of 1

Supervisor District: 2
GCC District: 5

## Disclaimer:

This map is for informational purposes only and is created from a variety of datasets. Gila County is not liable for errors, inaccuracies or omissions and shall be held harmless from and against all damage, loss or liability arising from any use of this exhibit.

For questions regarding conflicting or confusing boundary lines please contact the Gila County Elections department for clarification.

Created 03/10/2012 by Gila County GIS

# Legend

— Other Roads

State Highways

**Precincts** 

Other Precincts

Wheatfields