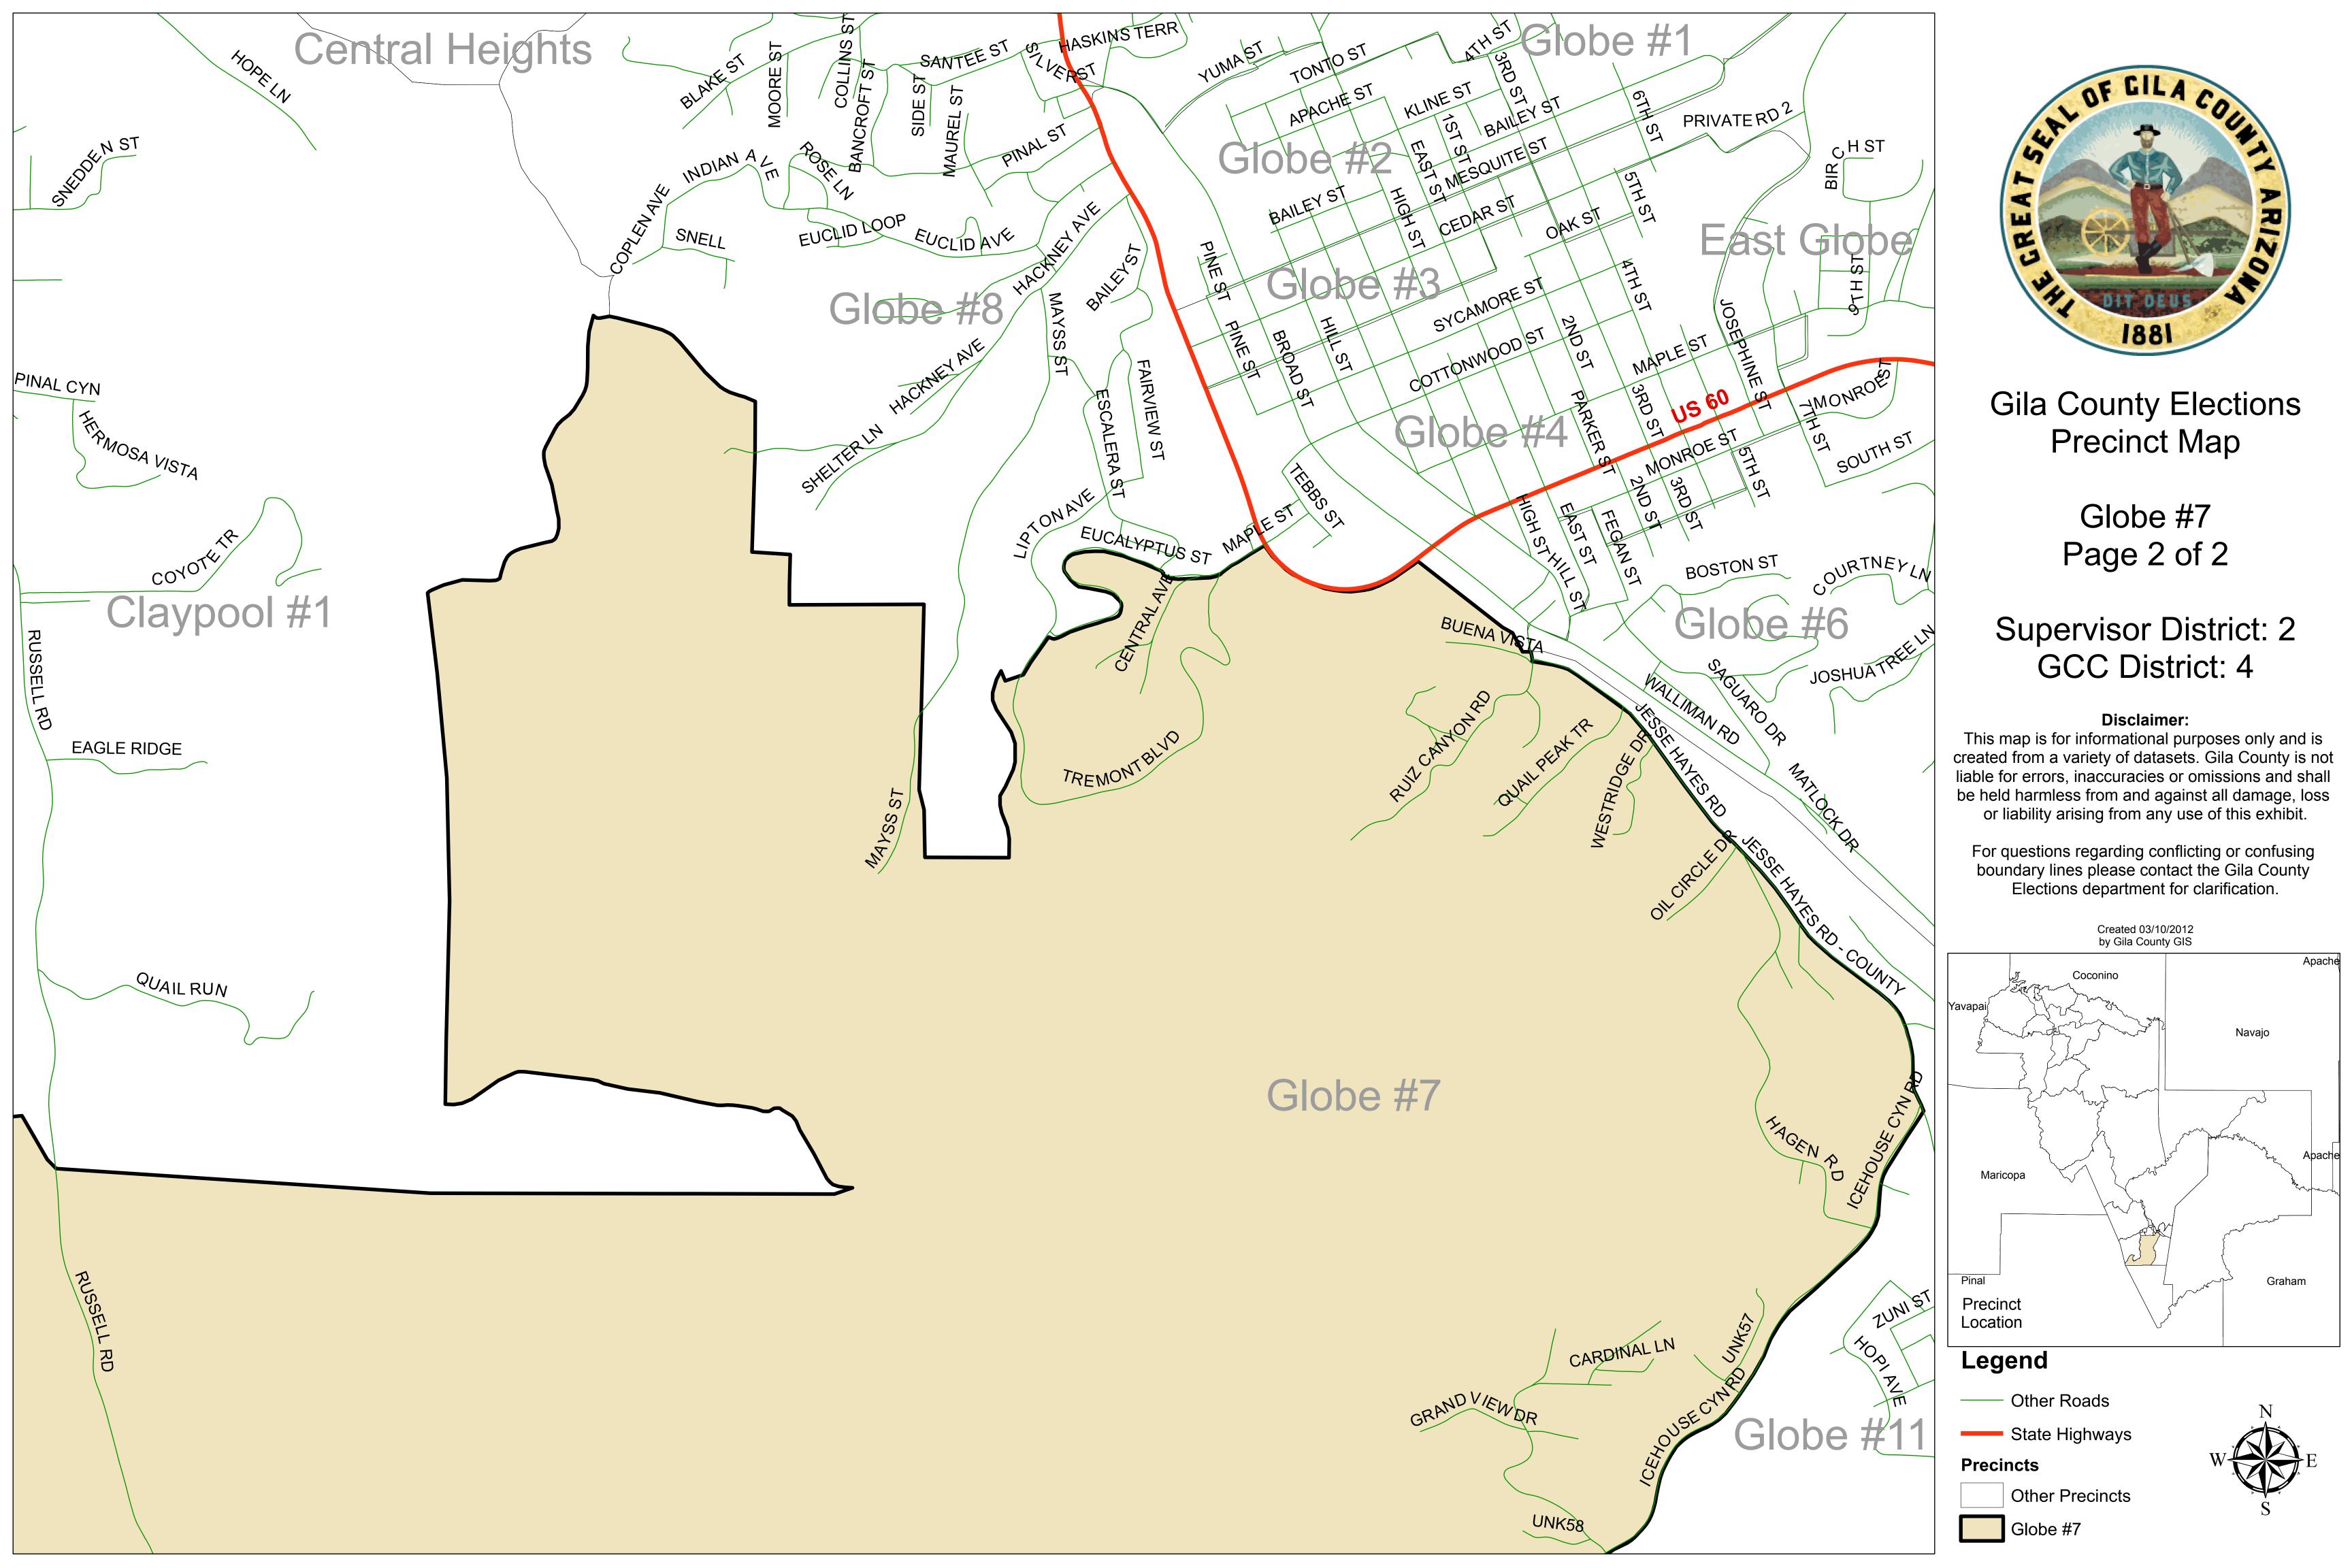

Gila County Elections
Precinct Map

Canyon Day Page 1 of 1

Supervisor District: 3
GCC District: 5

## Disclaimer:

This map is for informational purposes only and is created from a variety of datasets. Gila County is not liable for errors, inaccuracies or omissions and shall be held harmless from and against all damage, loss or liability arising from any use of this exhibit.

For questions regarding conflicting or confusing boundary lines please contact the Gila County Elections department for clarification.

Created 03/10/2012 by Gila County GIS

## Legend

—— Other Roads

State Highways

Precincts

Other Precincts

Canyon Day

Gila County Elections Precinct Map

> Copper Basin Page 1 of 1