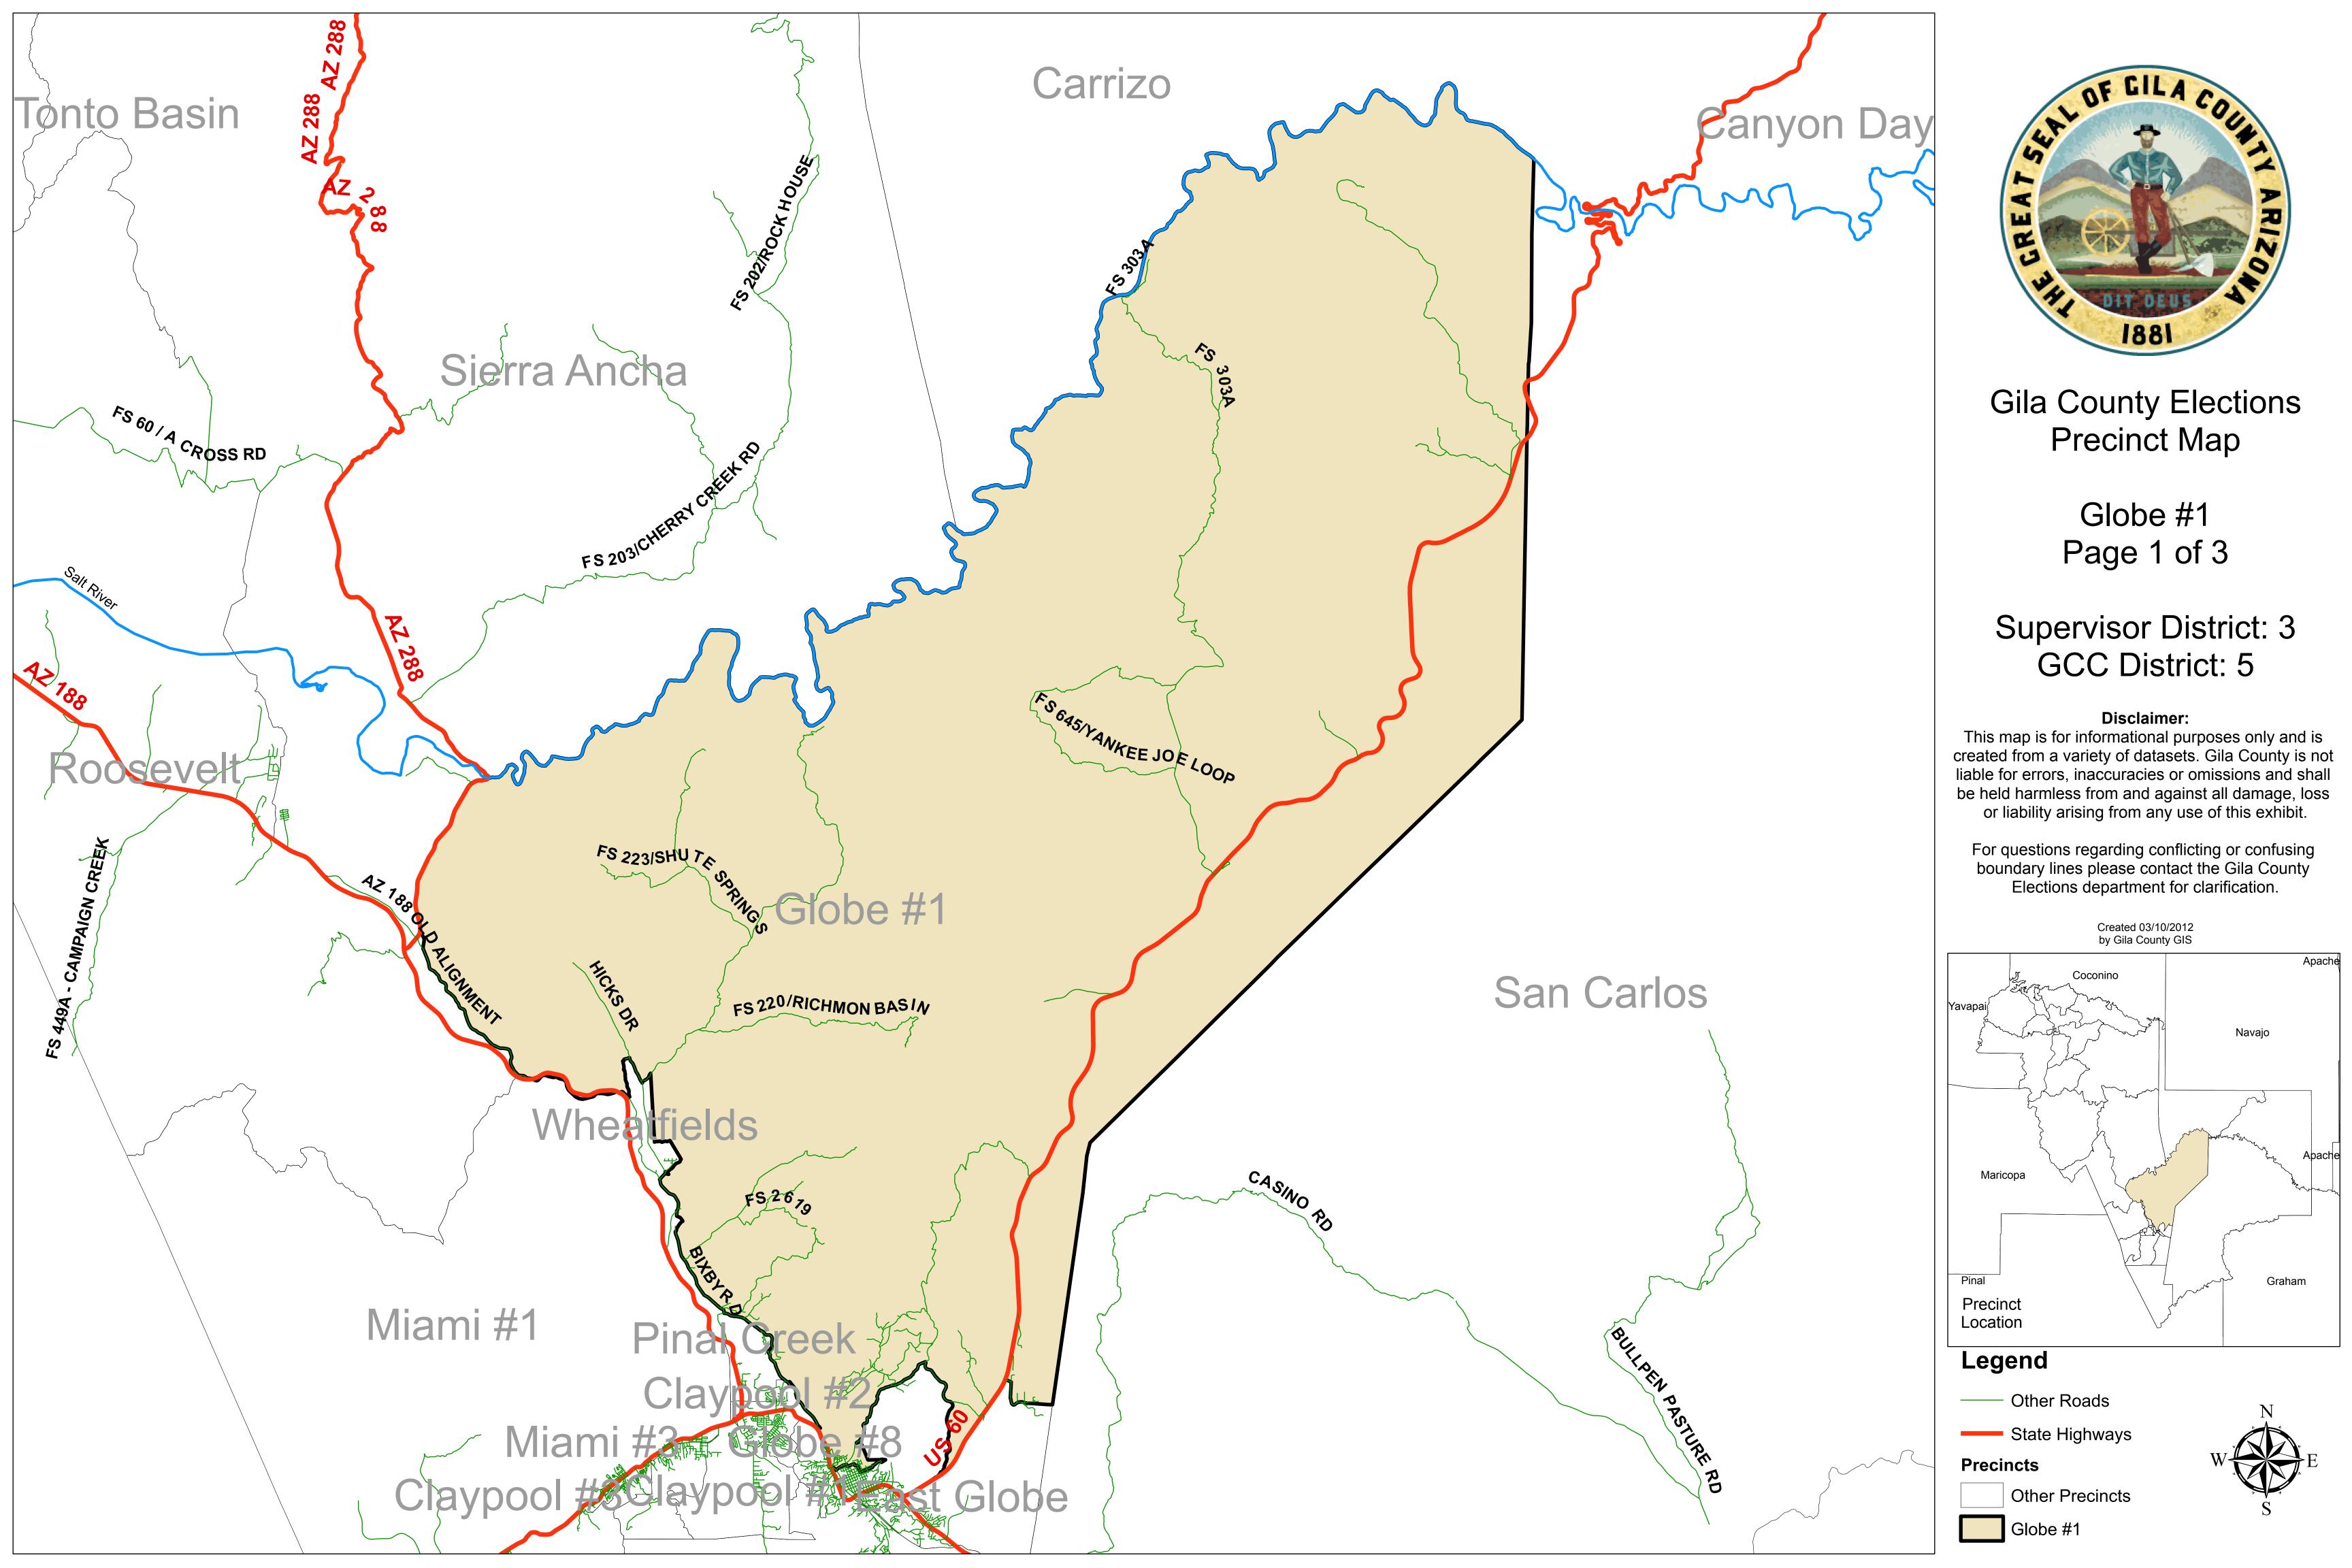

Gila County Elections
Precinct Map

Canyon Day Page 1 of 1

Supervisor District: 3
GCC District: 5

## Disclaimer:

This map is for informational purposes only and is created from a variety of datasets. Gila County is not liable for errors, inaccuracies or omissions and shall be held harmless from and against all damage, loss or liability arising from any use of this exhibit.

For questions regarding conflicting or confusing boundary lines please contact the Gila County Elections department for clarification.

Created 03/10/2012 by Gila County GIS

## Legend

—— Other Roads

State Highways

Precincts

Other Precincts

Canyon Day

Gila County Elections Precinct Map

> Copper Basin Page 1 of 1