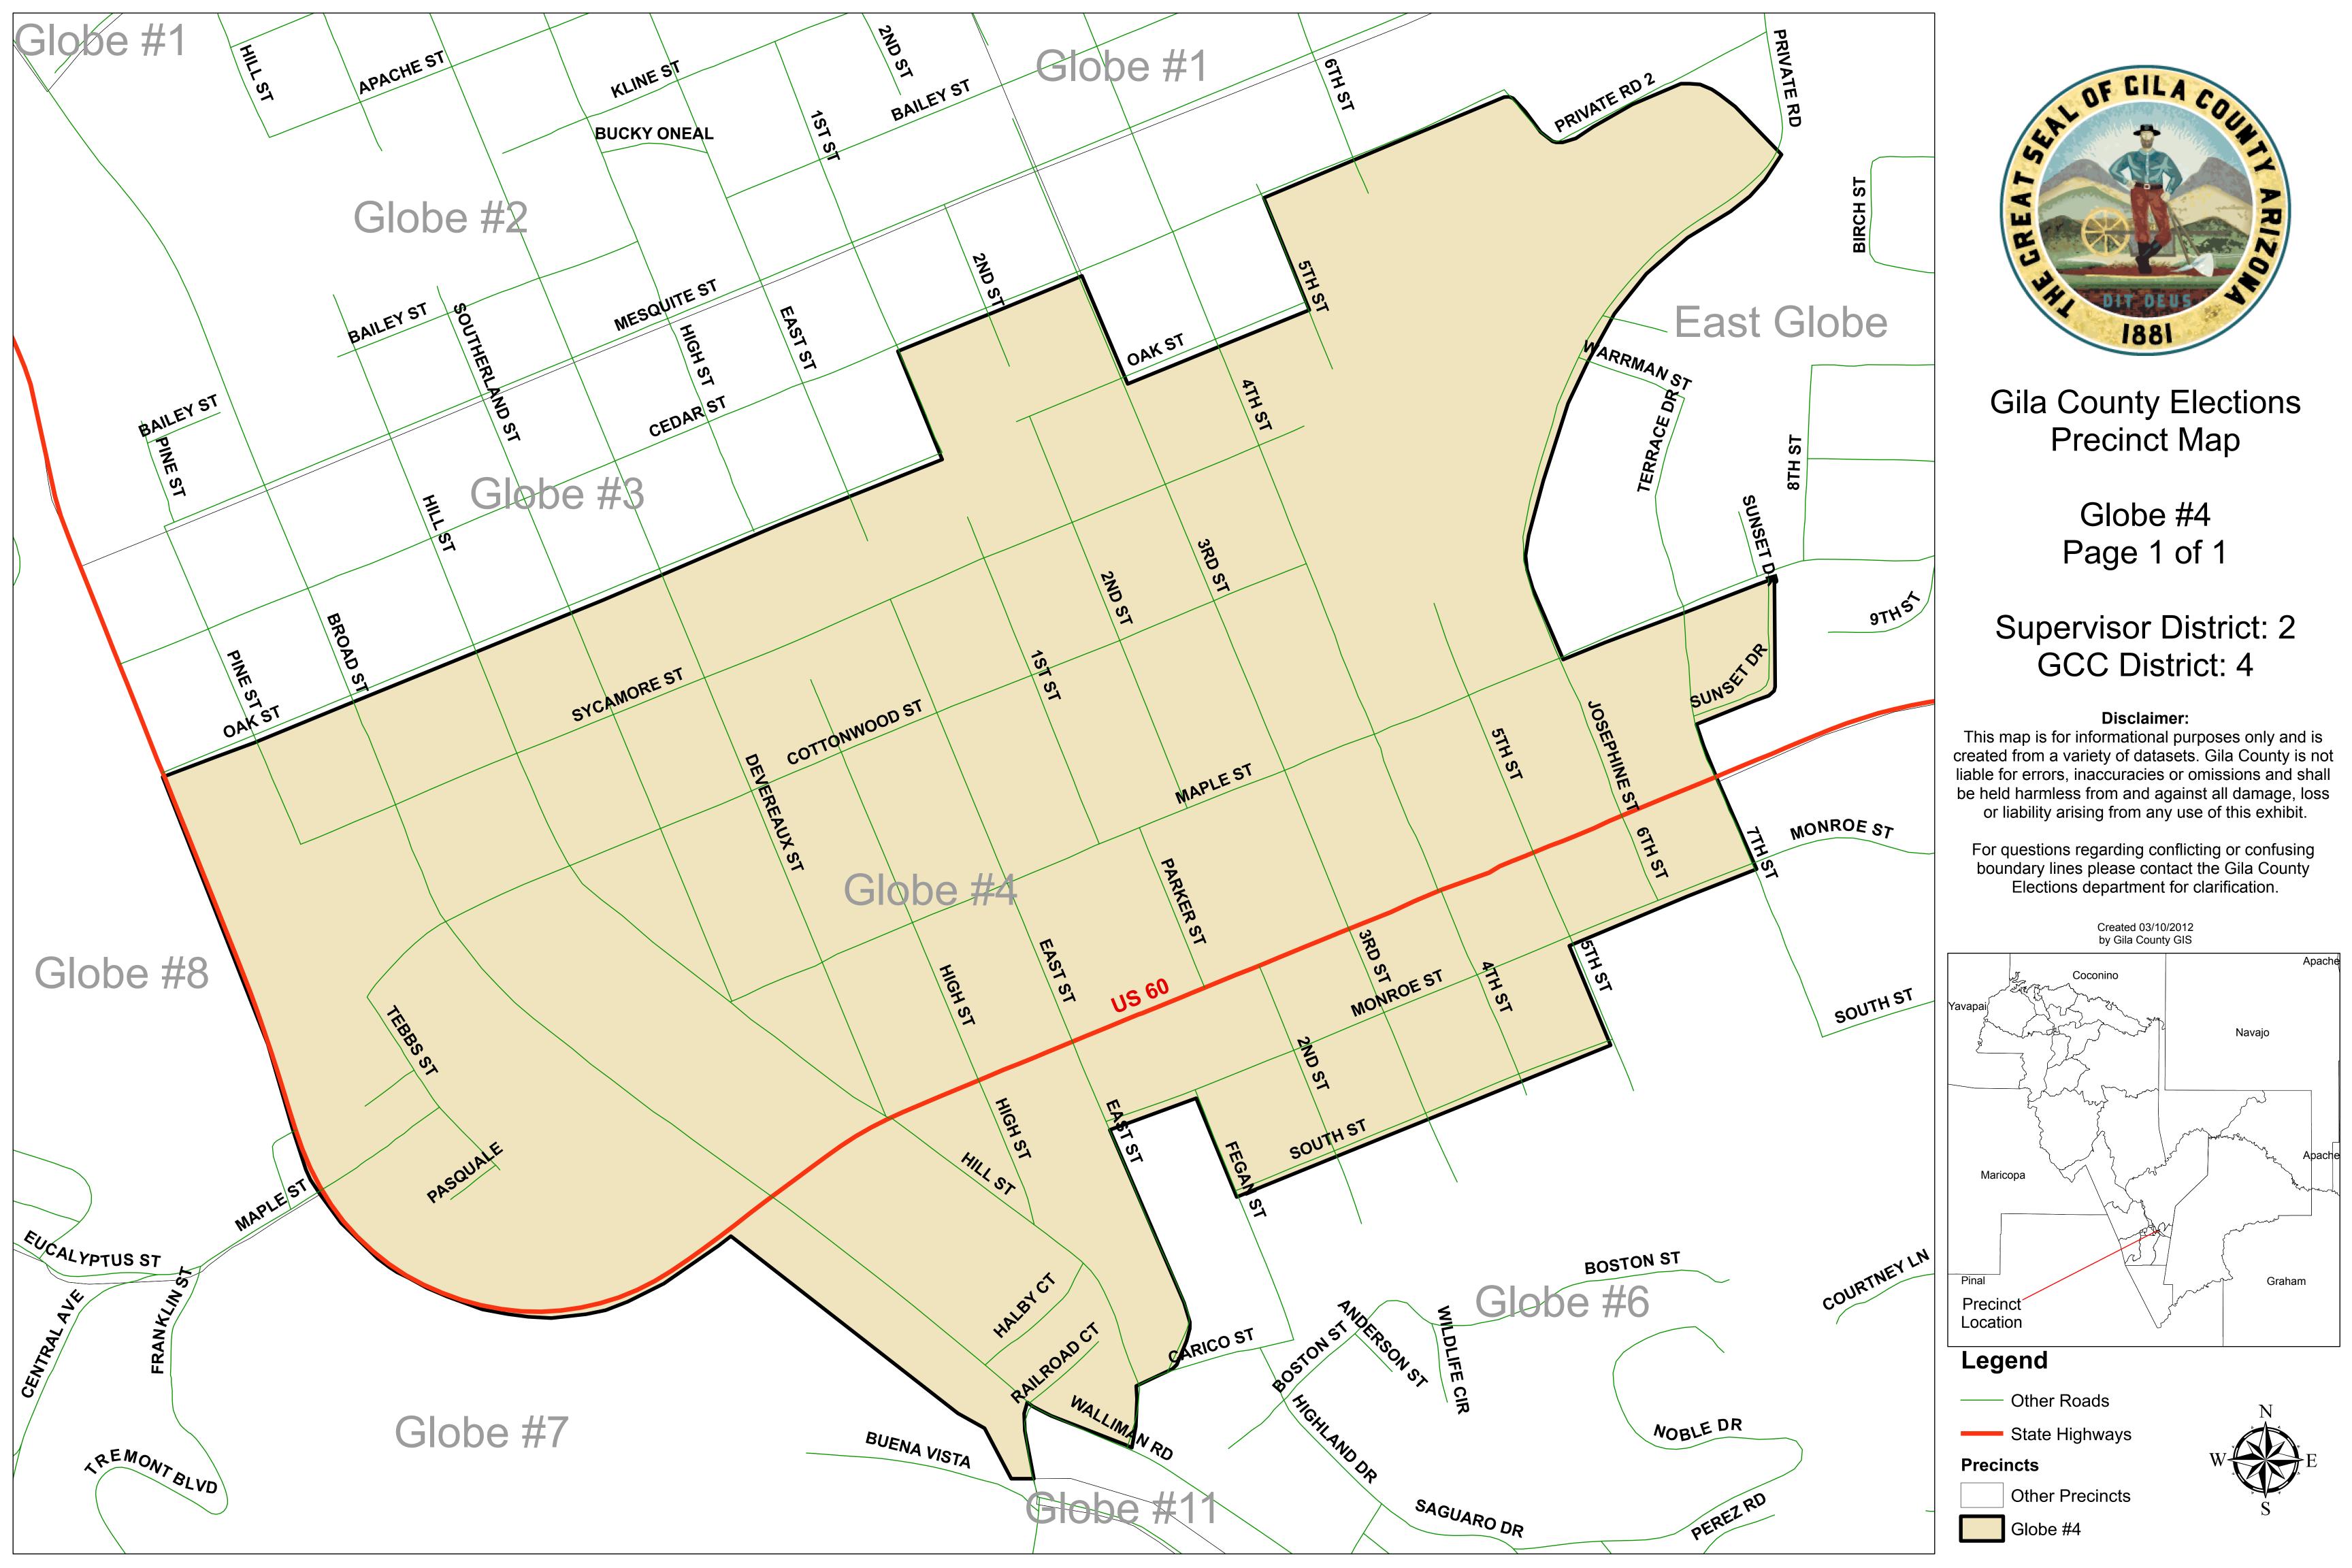

## Legend

—— Other Roads

State Highways

Precincts

Other Precincts

Canyon Day

Gila County Elections Precinct Map

> Copper Basin Page 1 of 1

Supervisor District: 3 GCC District: 4

## Disclaimer:

This map is for informational purposes only and is created from a variety of datasets. Gila County is not liable for errors, inaccuracies or omissions and shall be held harmless from and against all damage, loss or liability arising from any use of this exhibit.

For questions regarding conflicting or confusing boundary lines please contact the Gila County Elections department for clarification.

Created 03/10/2012 by Gila County GIS

State Highways

Other Precincts