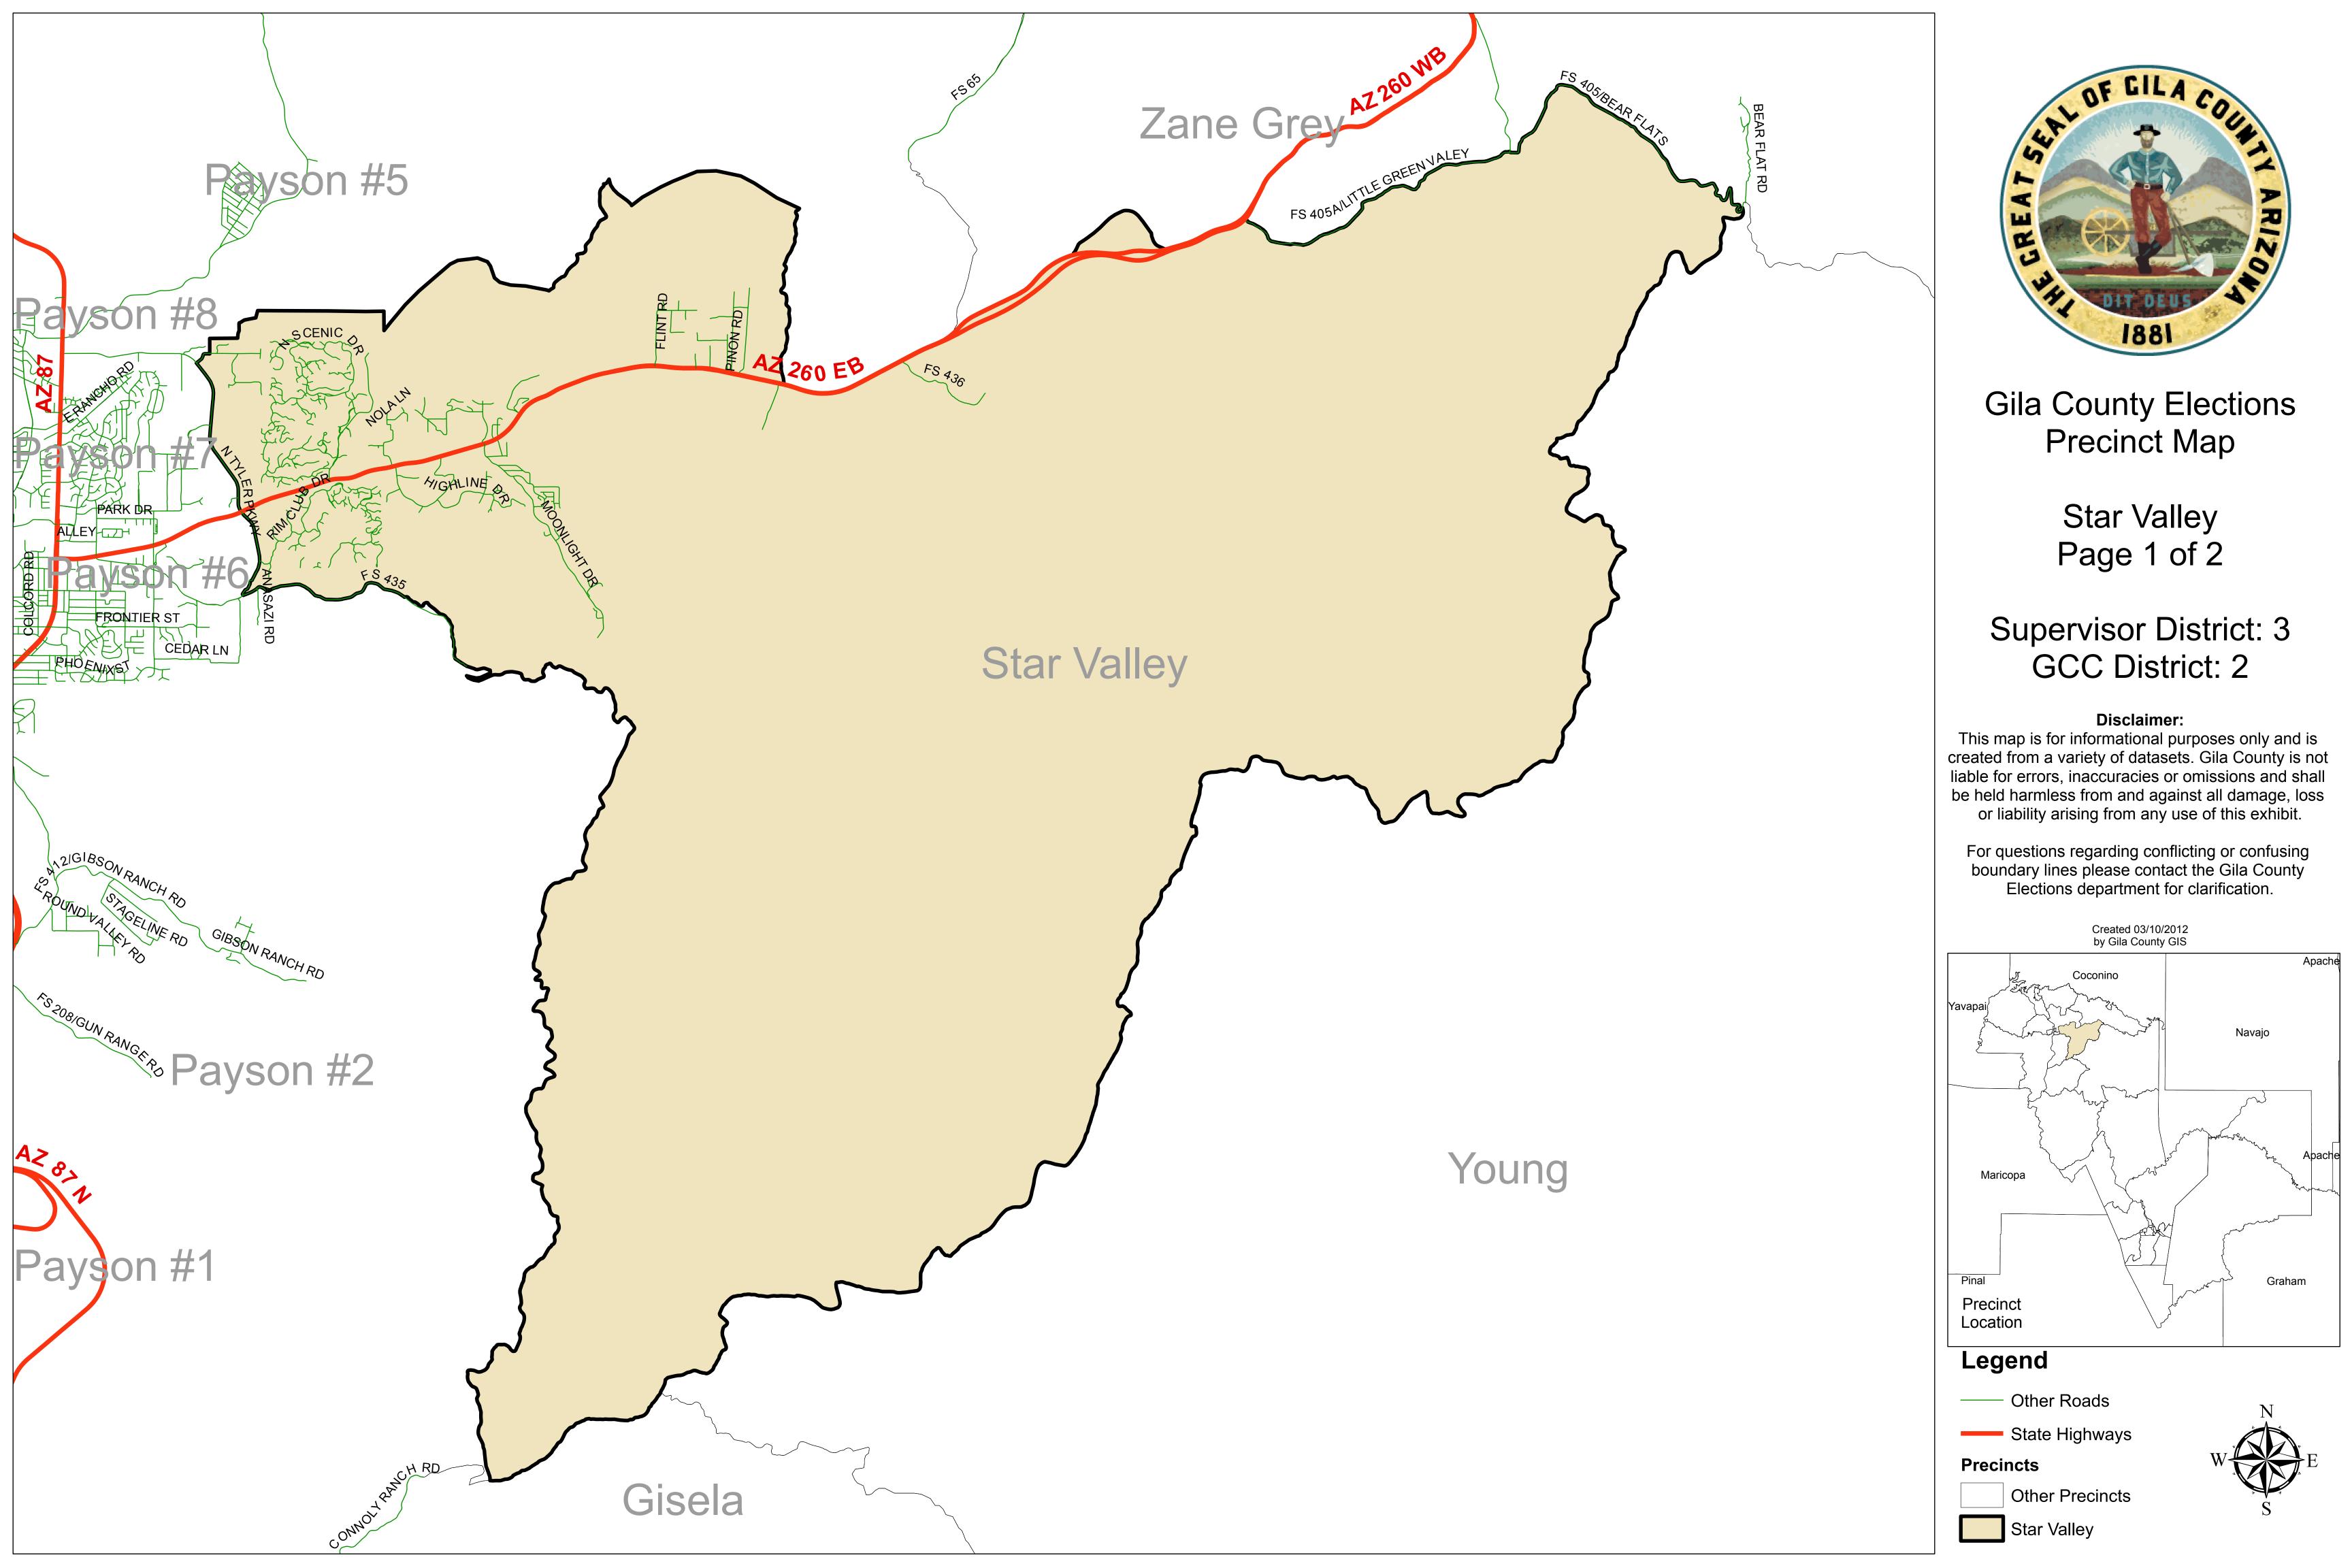

Gila County Elections
Precinct Map

Roosevelt Page 2 of 2

Supervisor District: 2
GCC District: 3

## Disclaimer:

This map is for informational purposes only and is created from a variety of datasets. Gila County is not liable for errors, inaccuracies or omissions and shall be held harmless from and against all damage, loss or liability arising from any use of this exhibit.

For questions regarding conflicting or confusing boundary lines please contact the Gila County Elections department for clarification.

#### Created 03/10/2012 by Gila County GIS

## Legend

Roosevelt

—— Other Roads

Gila County Elections
Precinct Map

Wheatfields Page 1 of 1

Supervisor District: 2
GCC District: 5