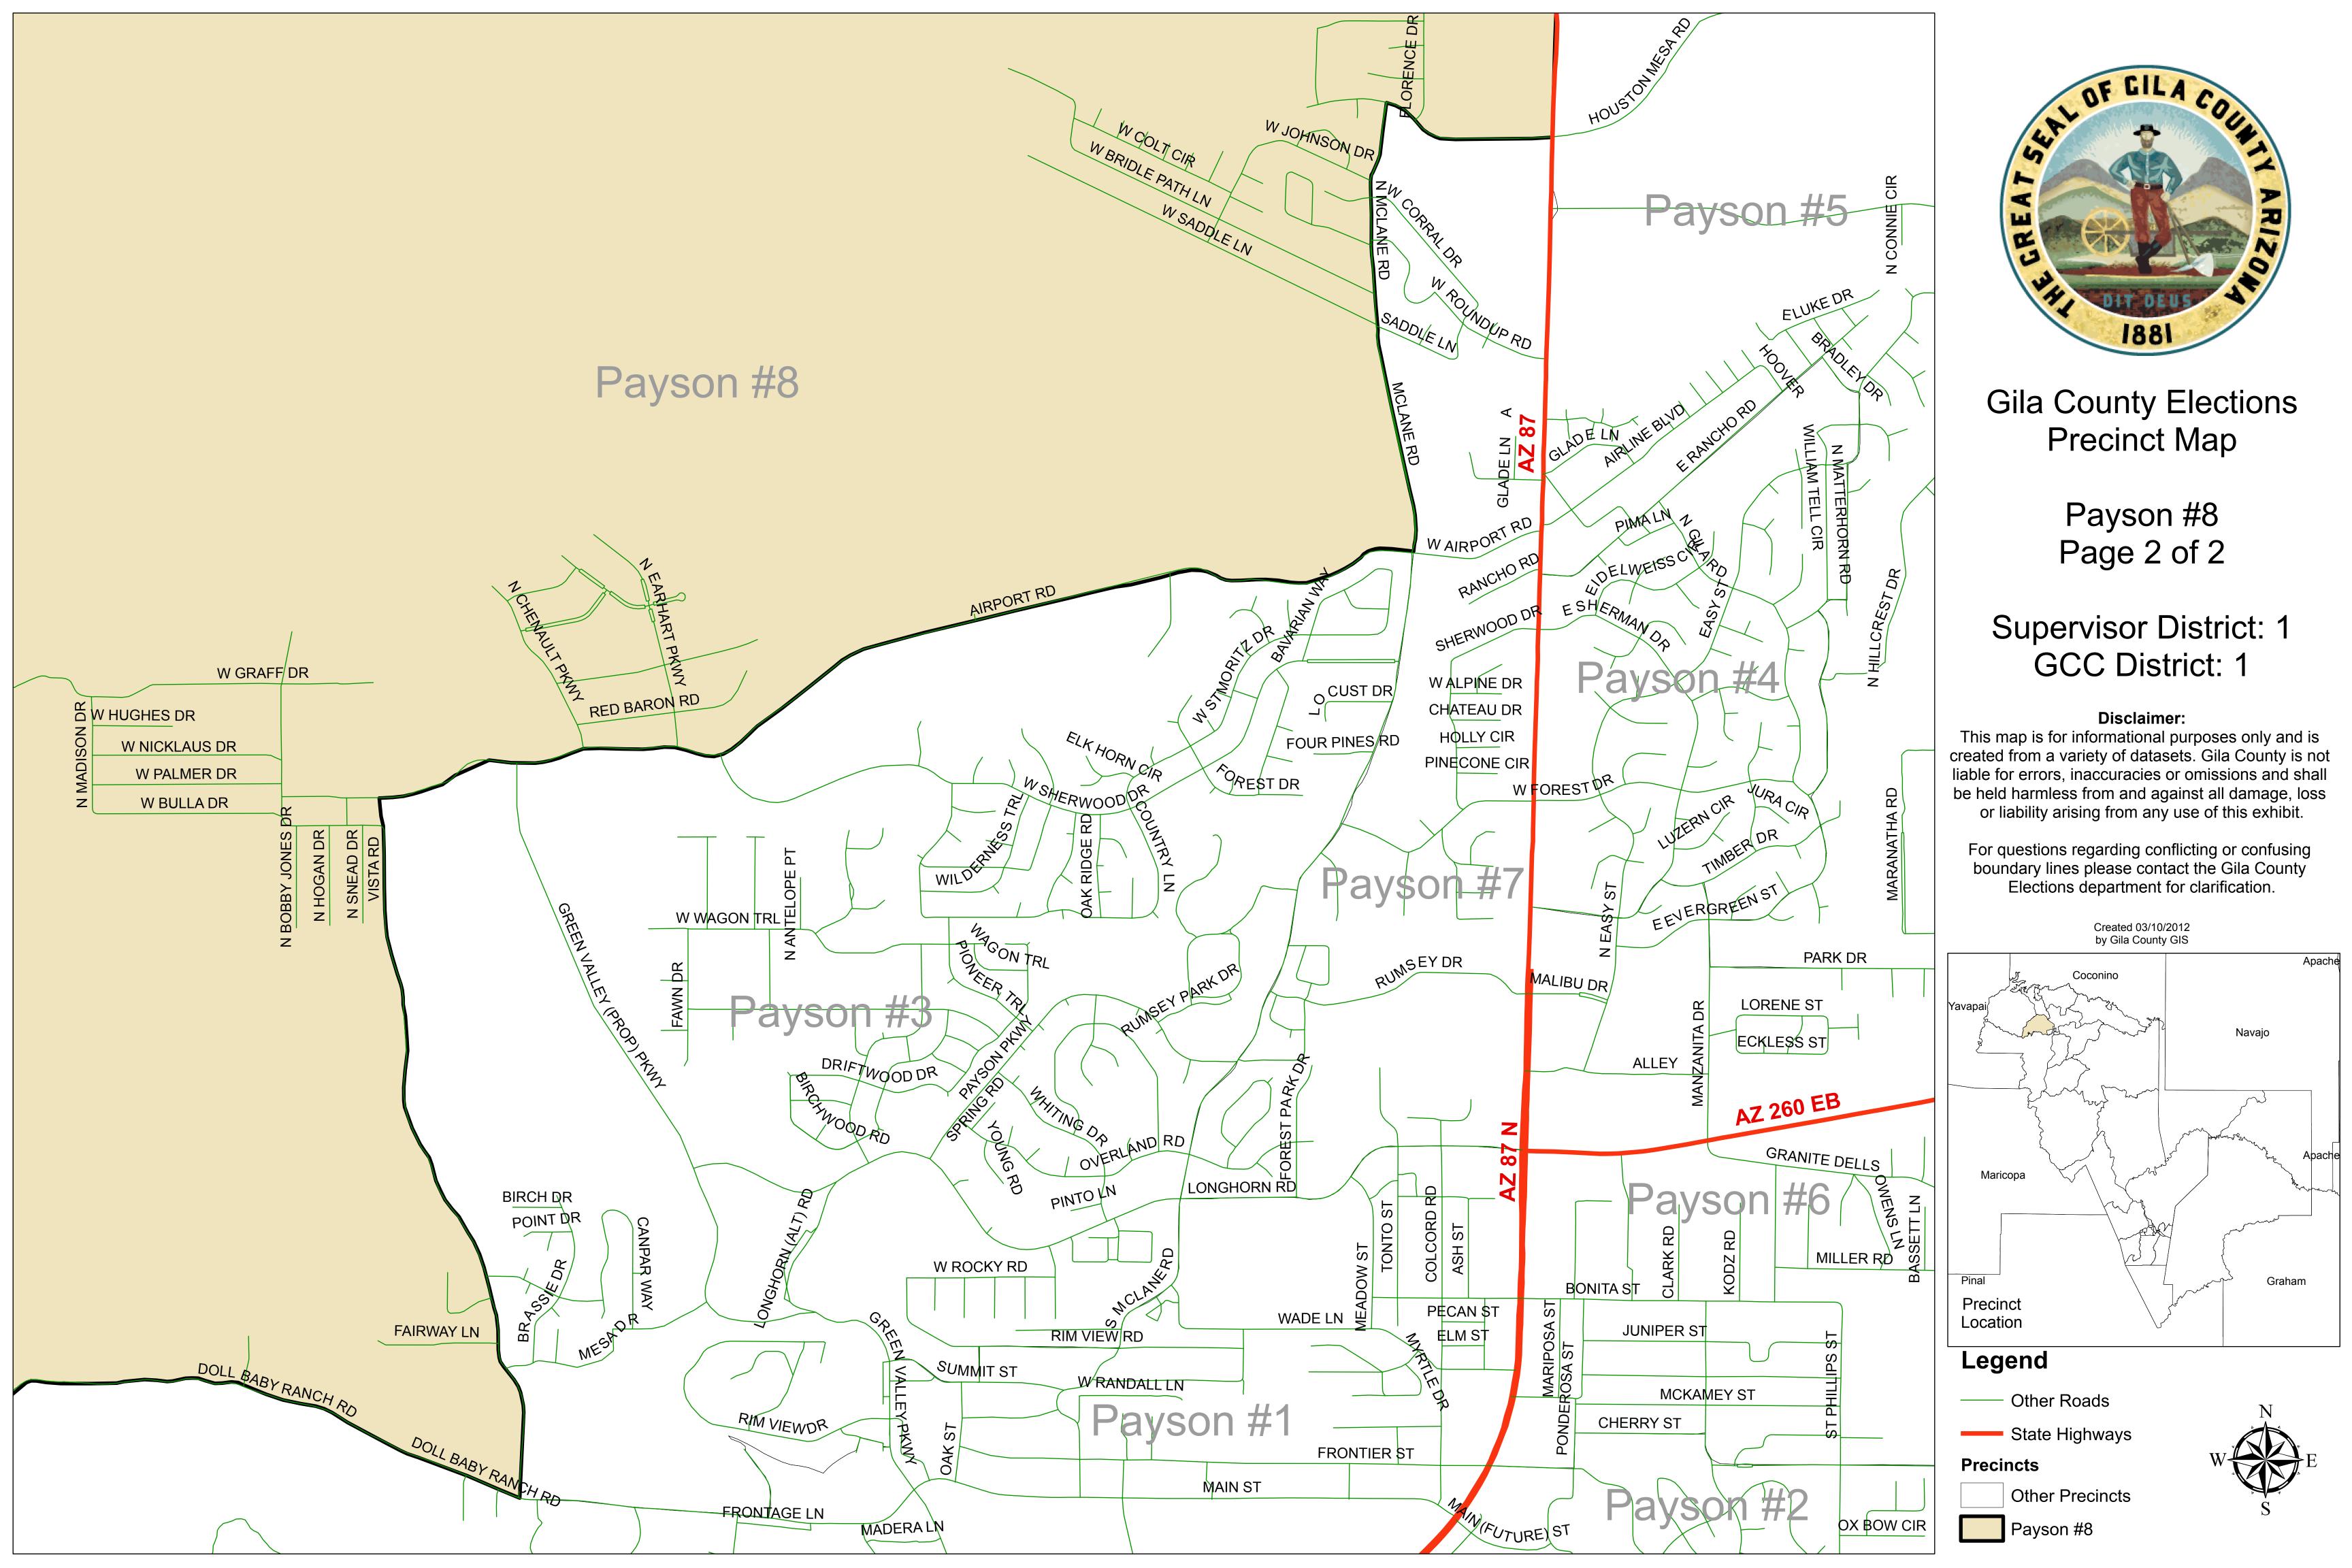

## Legend

—— Other Roads

State Highways

Precincts

Other Precincts

Canyon Day

Gila County Elections Precinct Map

> Copper Basin Page 1 of 1

Supervisor District: 3 GCC District: 4

## Disclaimer:

This map is for informational purposes only and is created from a variety of datasets. Gila County is not liable for errors, inaccuracies or omissions and shall be held harmless from and against all damage, loss or liability arising from any use of this exhibit.

For questions regarding conflicting or confusing boundary lines please contact the Gila County Elections department for clarification.

Created 03/10/2012 by Gila County GIS

State Highways

Other Precincts