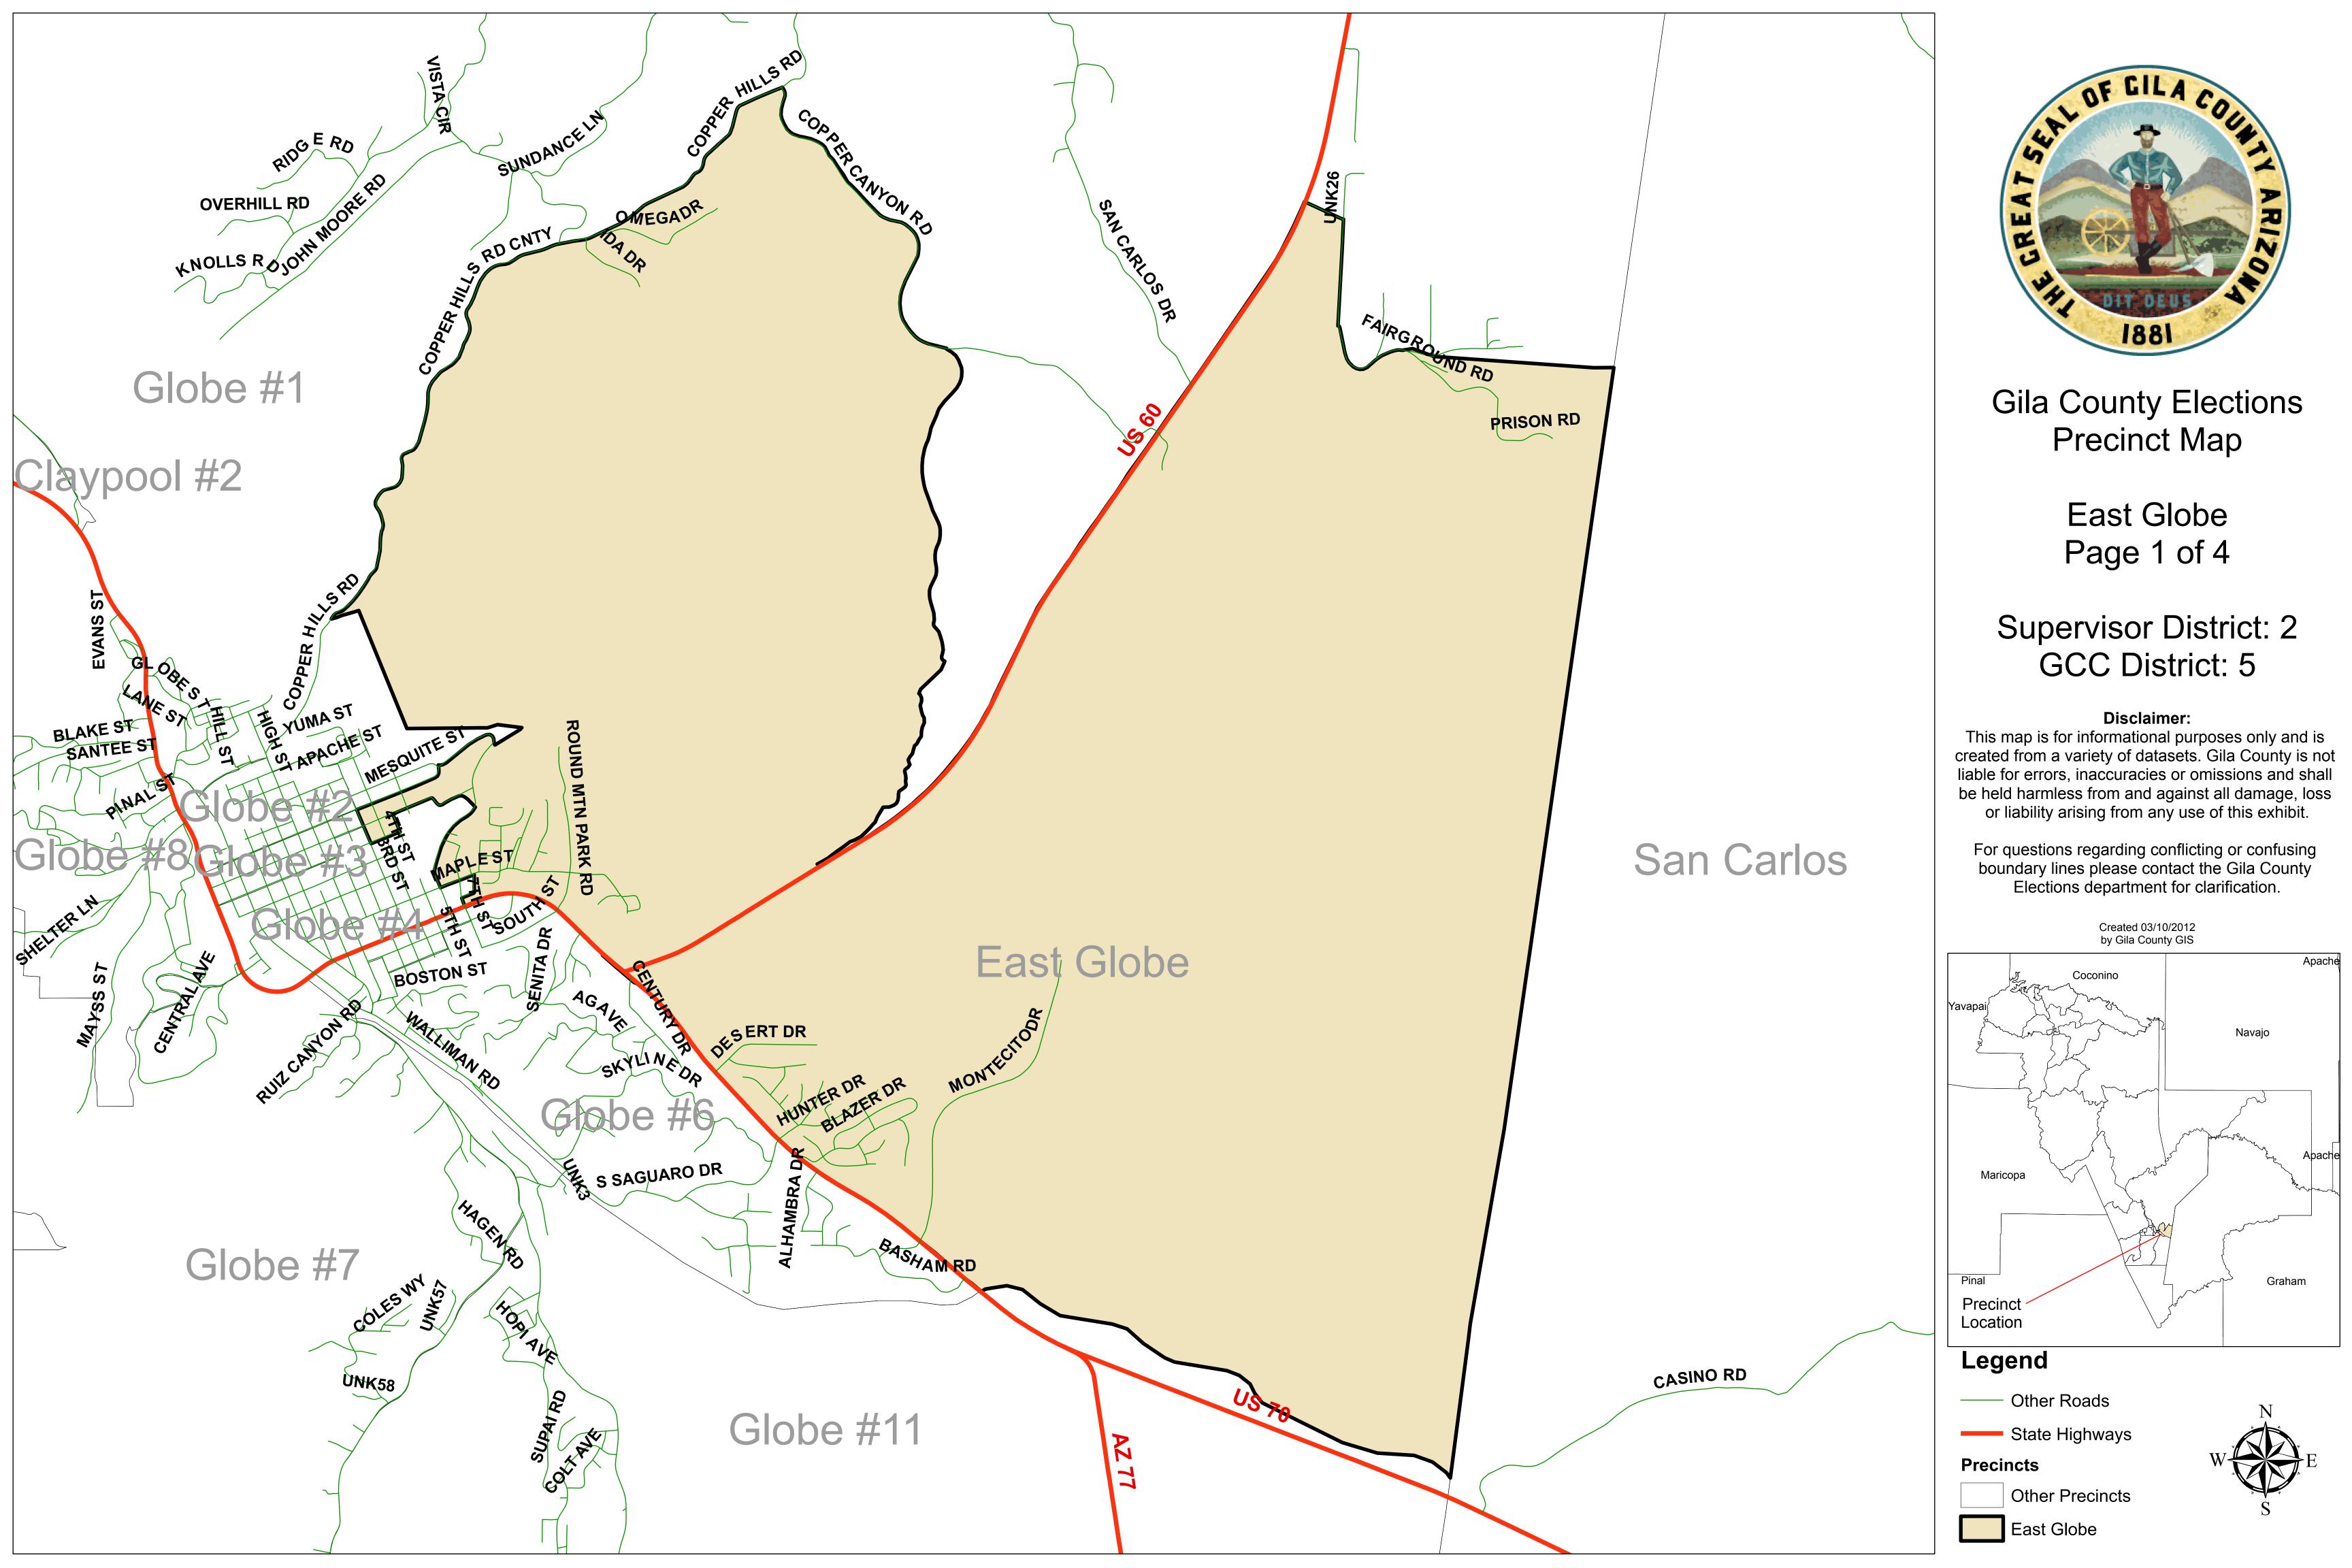

Gila County Elections
Precinct Map

Roosevelt Page 2 of 2

Supervisor District: 2
GCC District: 3

## Disclaimer:

This map is for informational purposes only and is created from a variety of datasets. Gila County is not liable for errors, inaccuracies or omissions and shall be held harmless from and against all damage, loss or liability arising from any use of this exhibit.

For questions regarding conflicting or confusing boundary lines please contact the Gila County Elections department for clarification.

#### Created 03/10/2012 by Gila County GIS

## Legend

Roosevelt

—— Other Roads

Gila County Elections
Precinct Map

Wheatfields Page 1 of 1

Supervisor District: 2
GCC District: 5