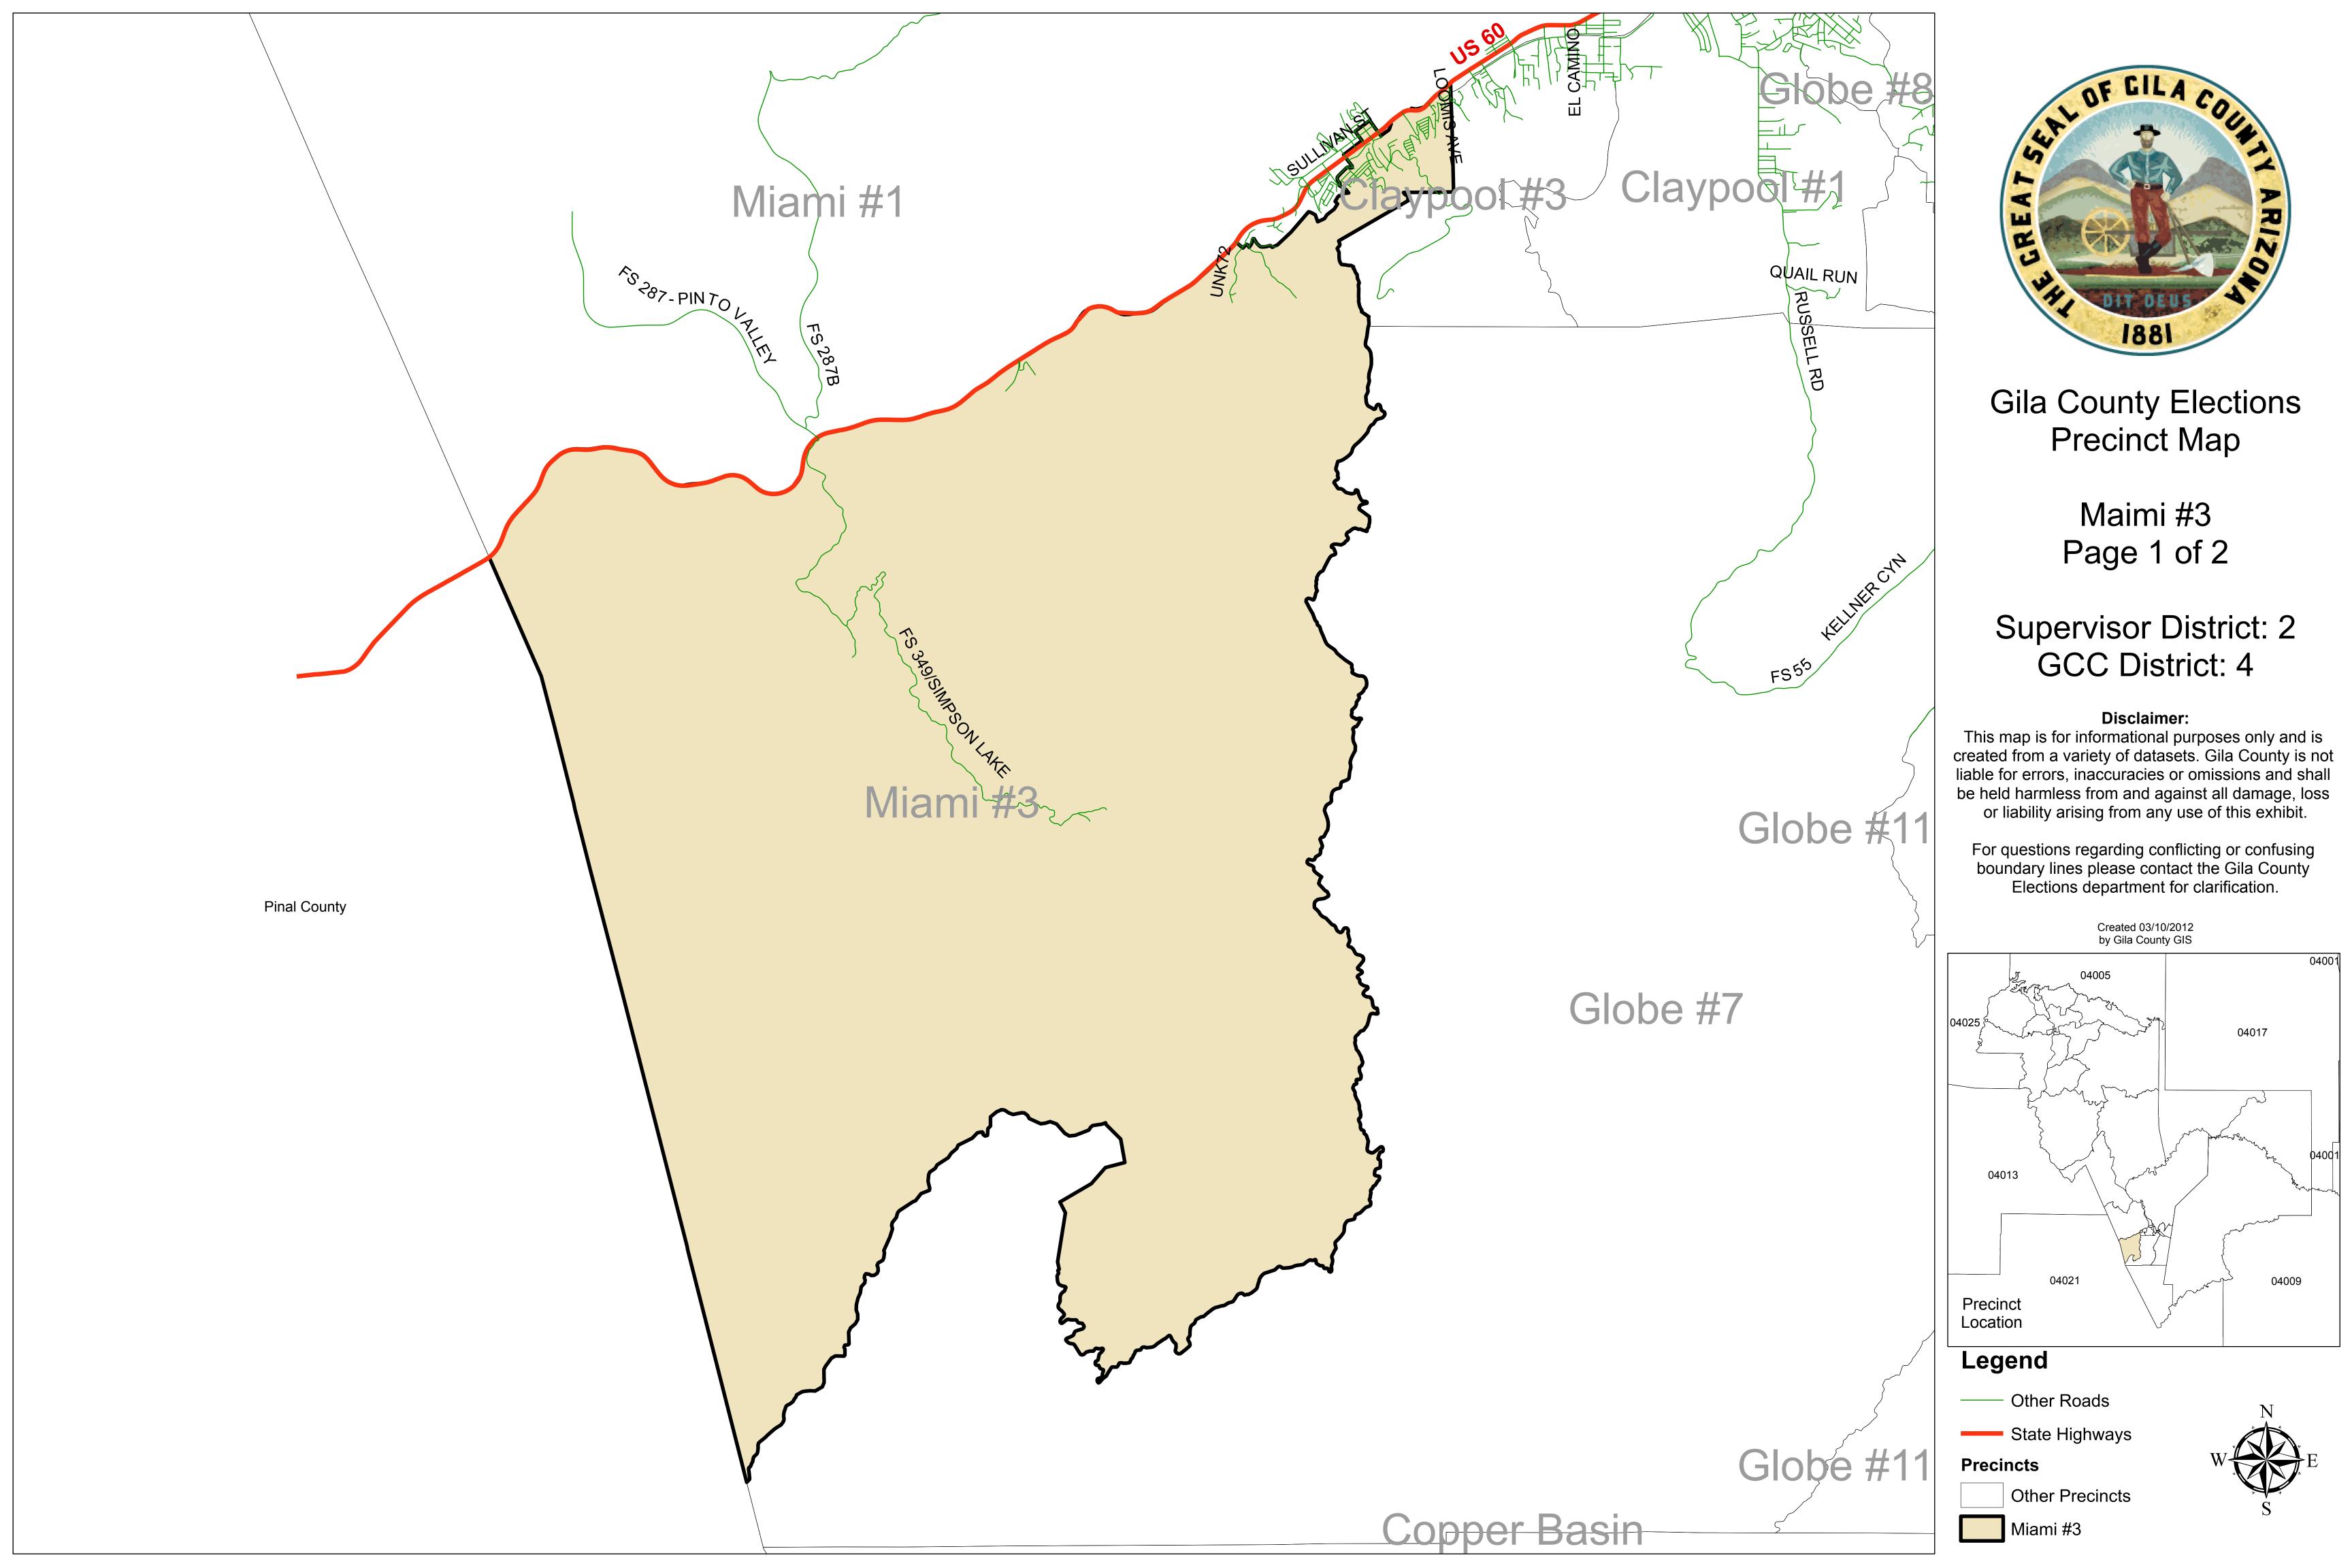

Gila County Elections
Precinct Map

Canyon Day Page 1 of 1

Supervisor District: 3
GCC District: 5

## Disclaimer:

This map is for informational purposes only and is created from a variety of datasets. Gila County is not liable for errors, inaccuracies or omissions and shall be held harmless from and against all damage, loss or liability arising from any use of this exhibit.

For questions regarding conflicting or confusing boundary lines please contact the Gila County Elections department for clarification.

Created 03/10/2012 by Gila County GIS

## Legend

—— Other Roads

State Highways

Precincts

Other Precincts

Canyon Day

Gila County Elections Precinct Map

> Copper Basin Page 1 of 1