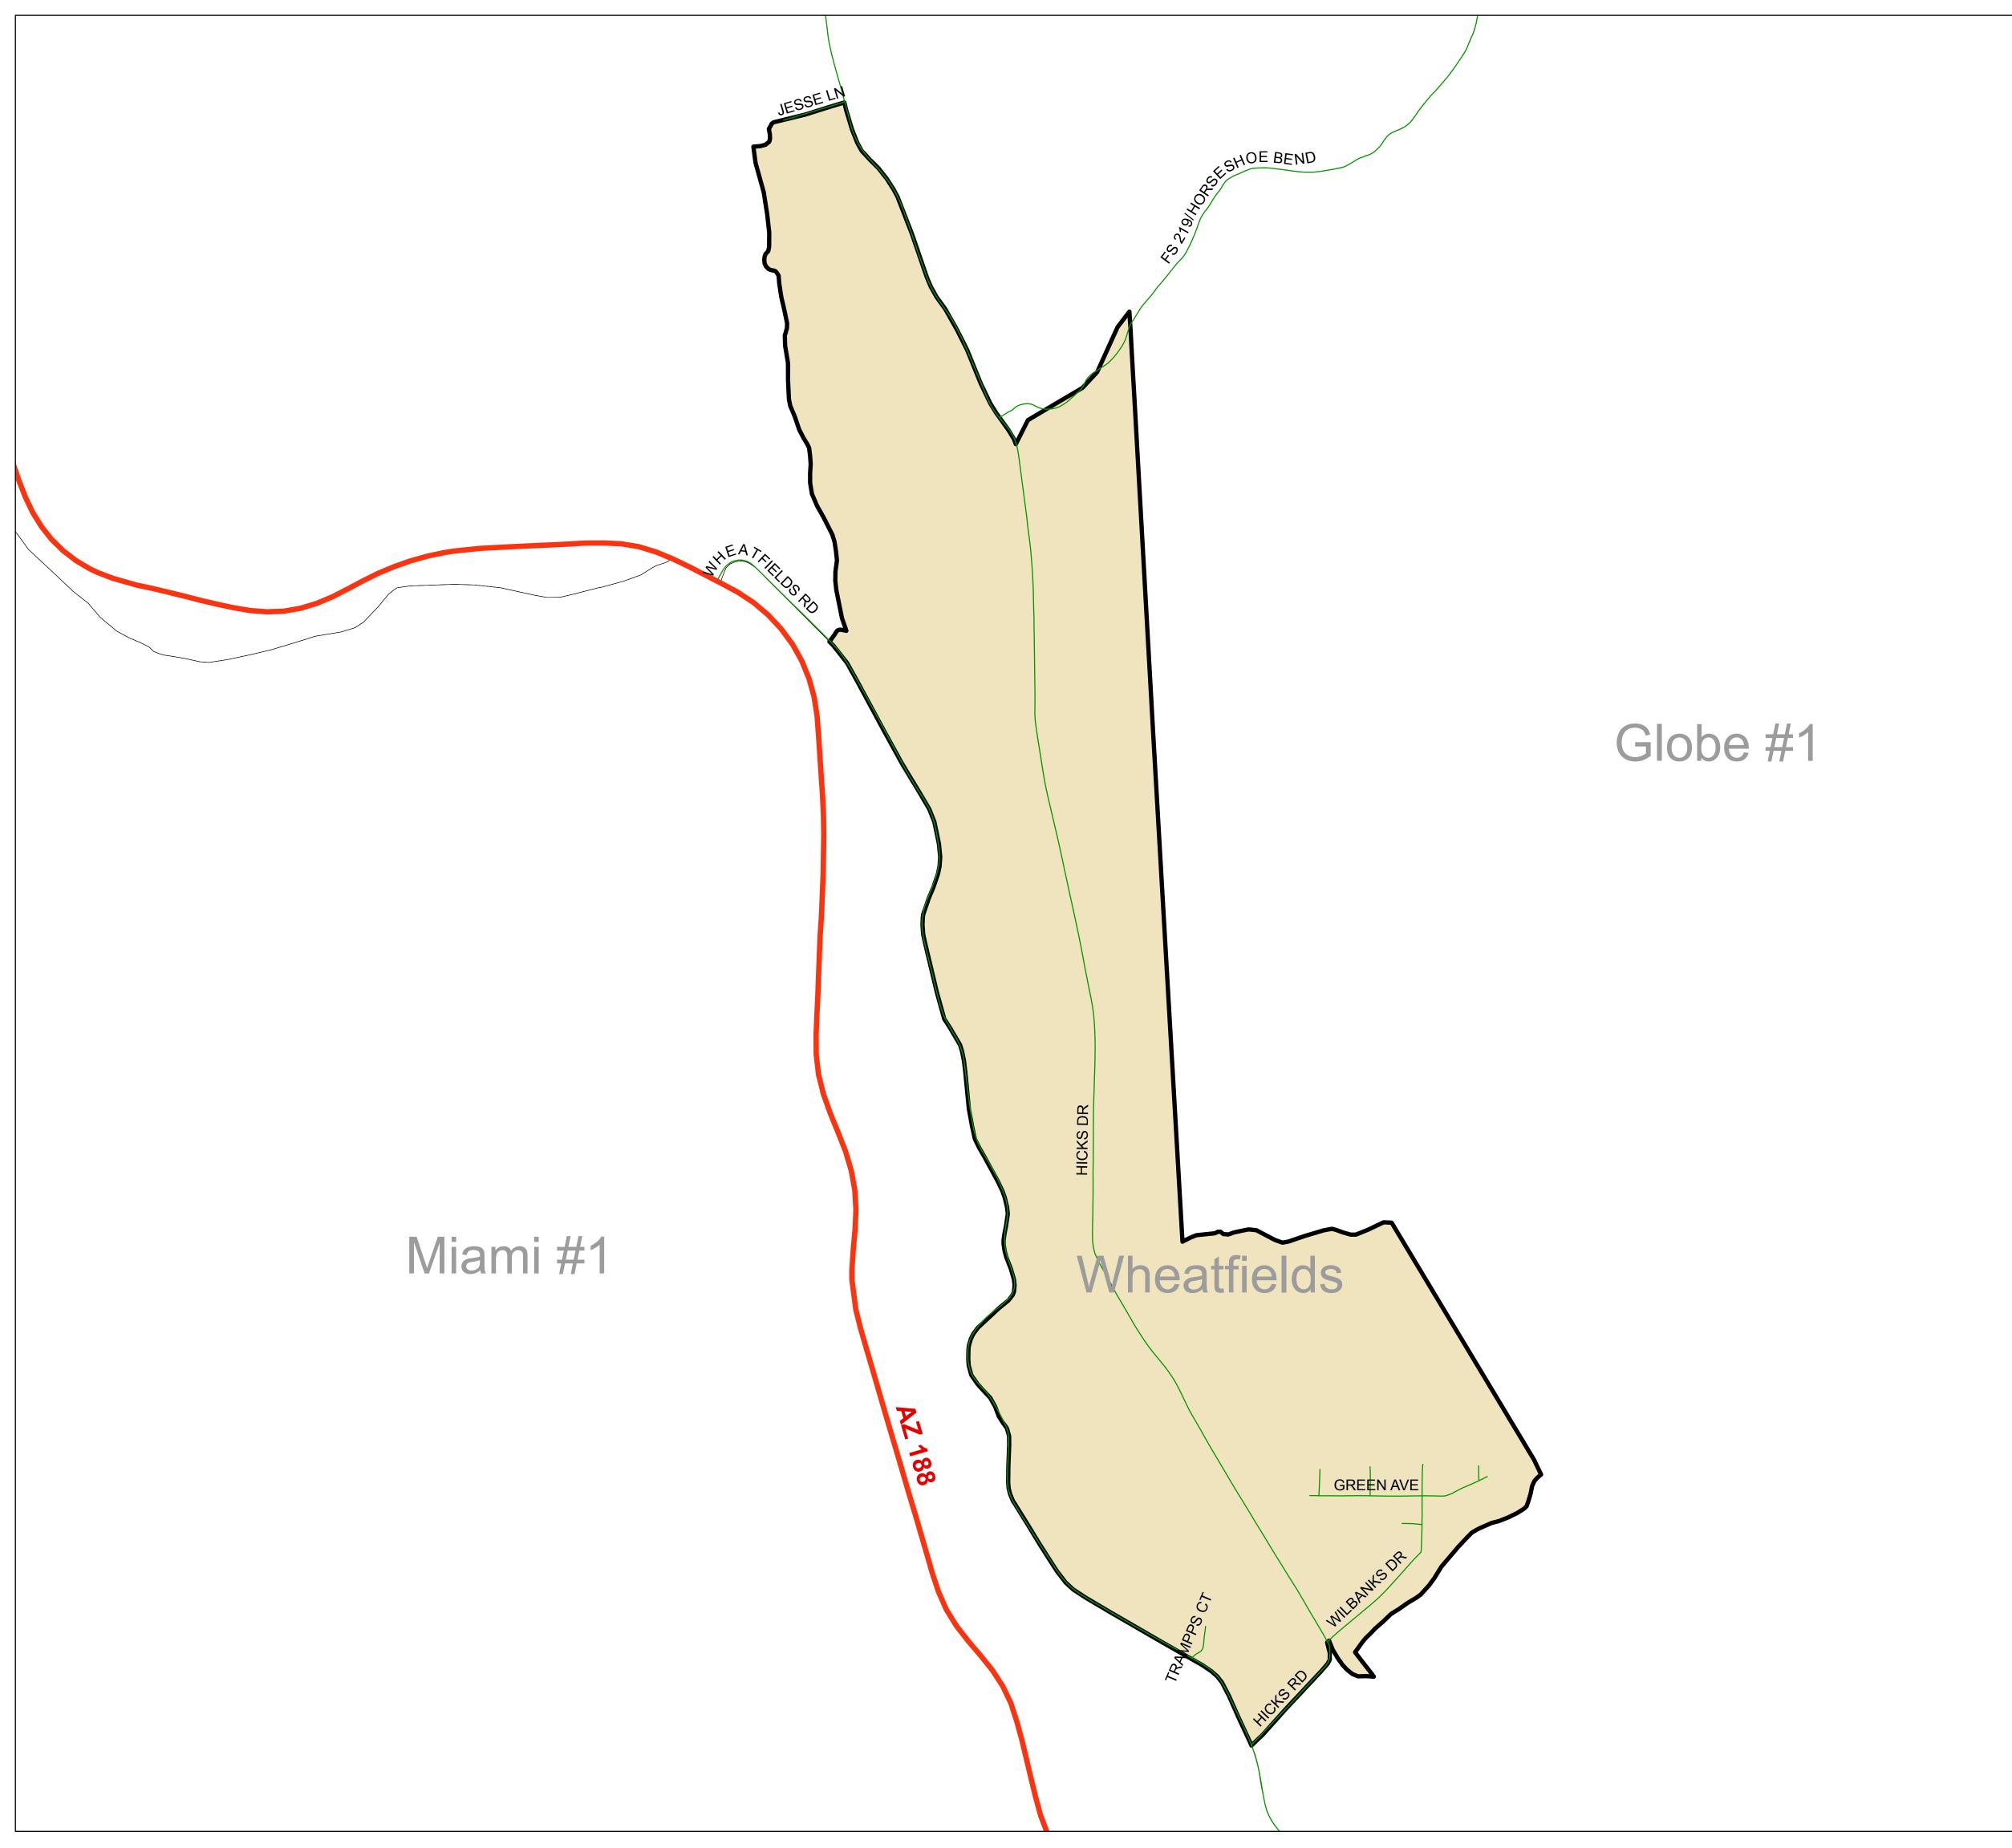

## Legend

Roosevelt

—— Other Roads

Gila County Elections
Precinct Map

Wheatfields Page 1 of 1

Supervisor District: 2
GCC District: 5

## Disclaimer:

This map is for informational purposes only and is created from a variety of datasets. Gila County is not liable for errors, inaccuracies or omissions and shall be held harmless from and against all damage, loss or liability arising from any use of this exhibit.

For questions regarding conflicting or confusing boundary lines please contact the Gila County Elections department for clarification.

Created 03/10/2012 by Gila County GIS

# Legend

— Other Roads

State Highways

**Precincts** 

Other Precincts

Wheatfields