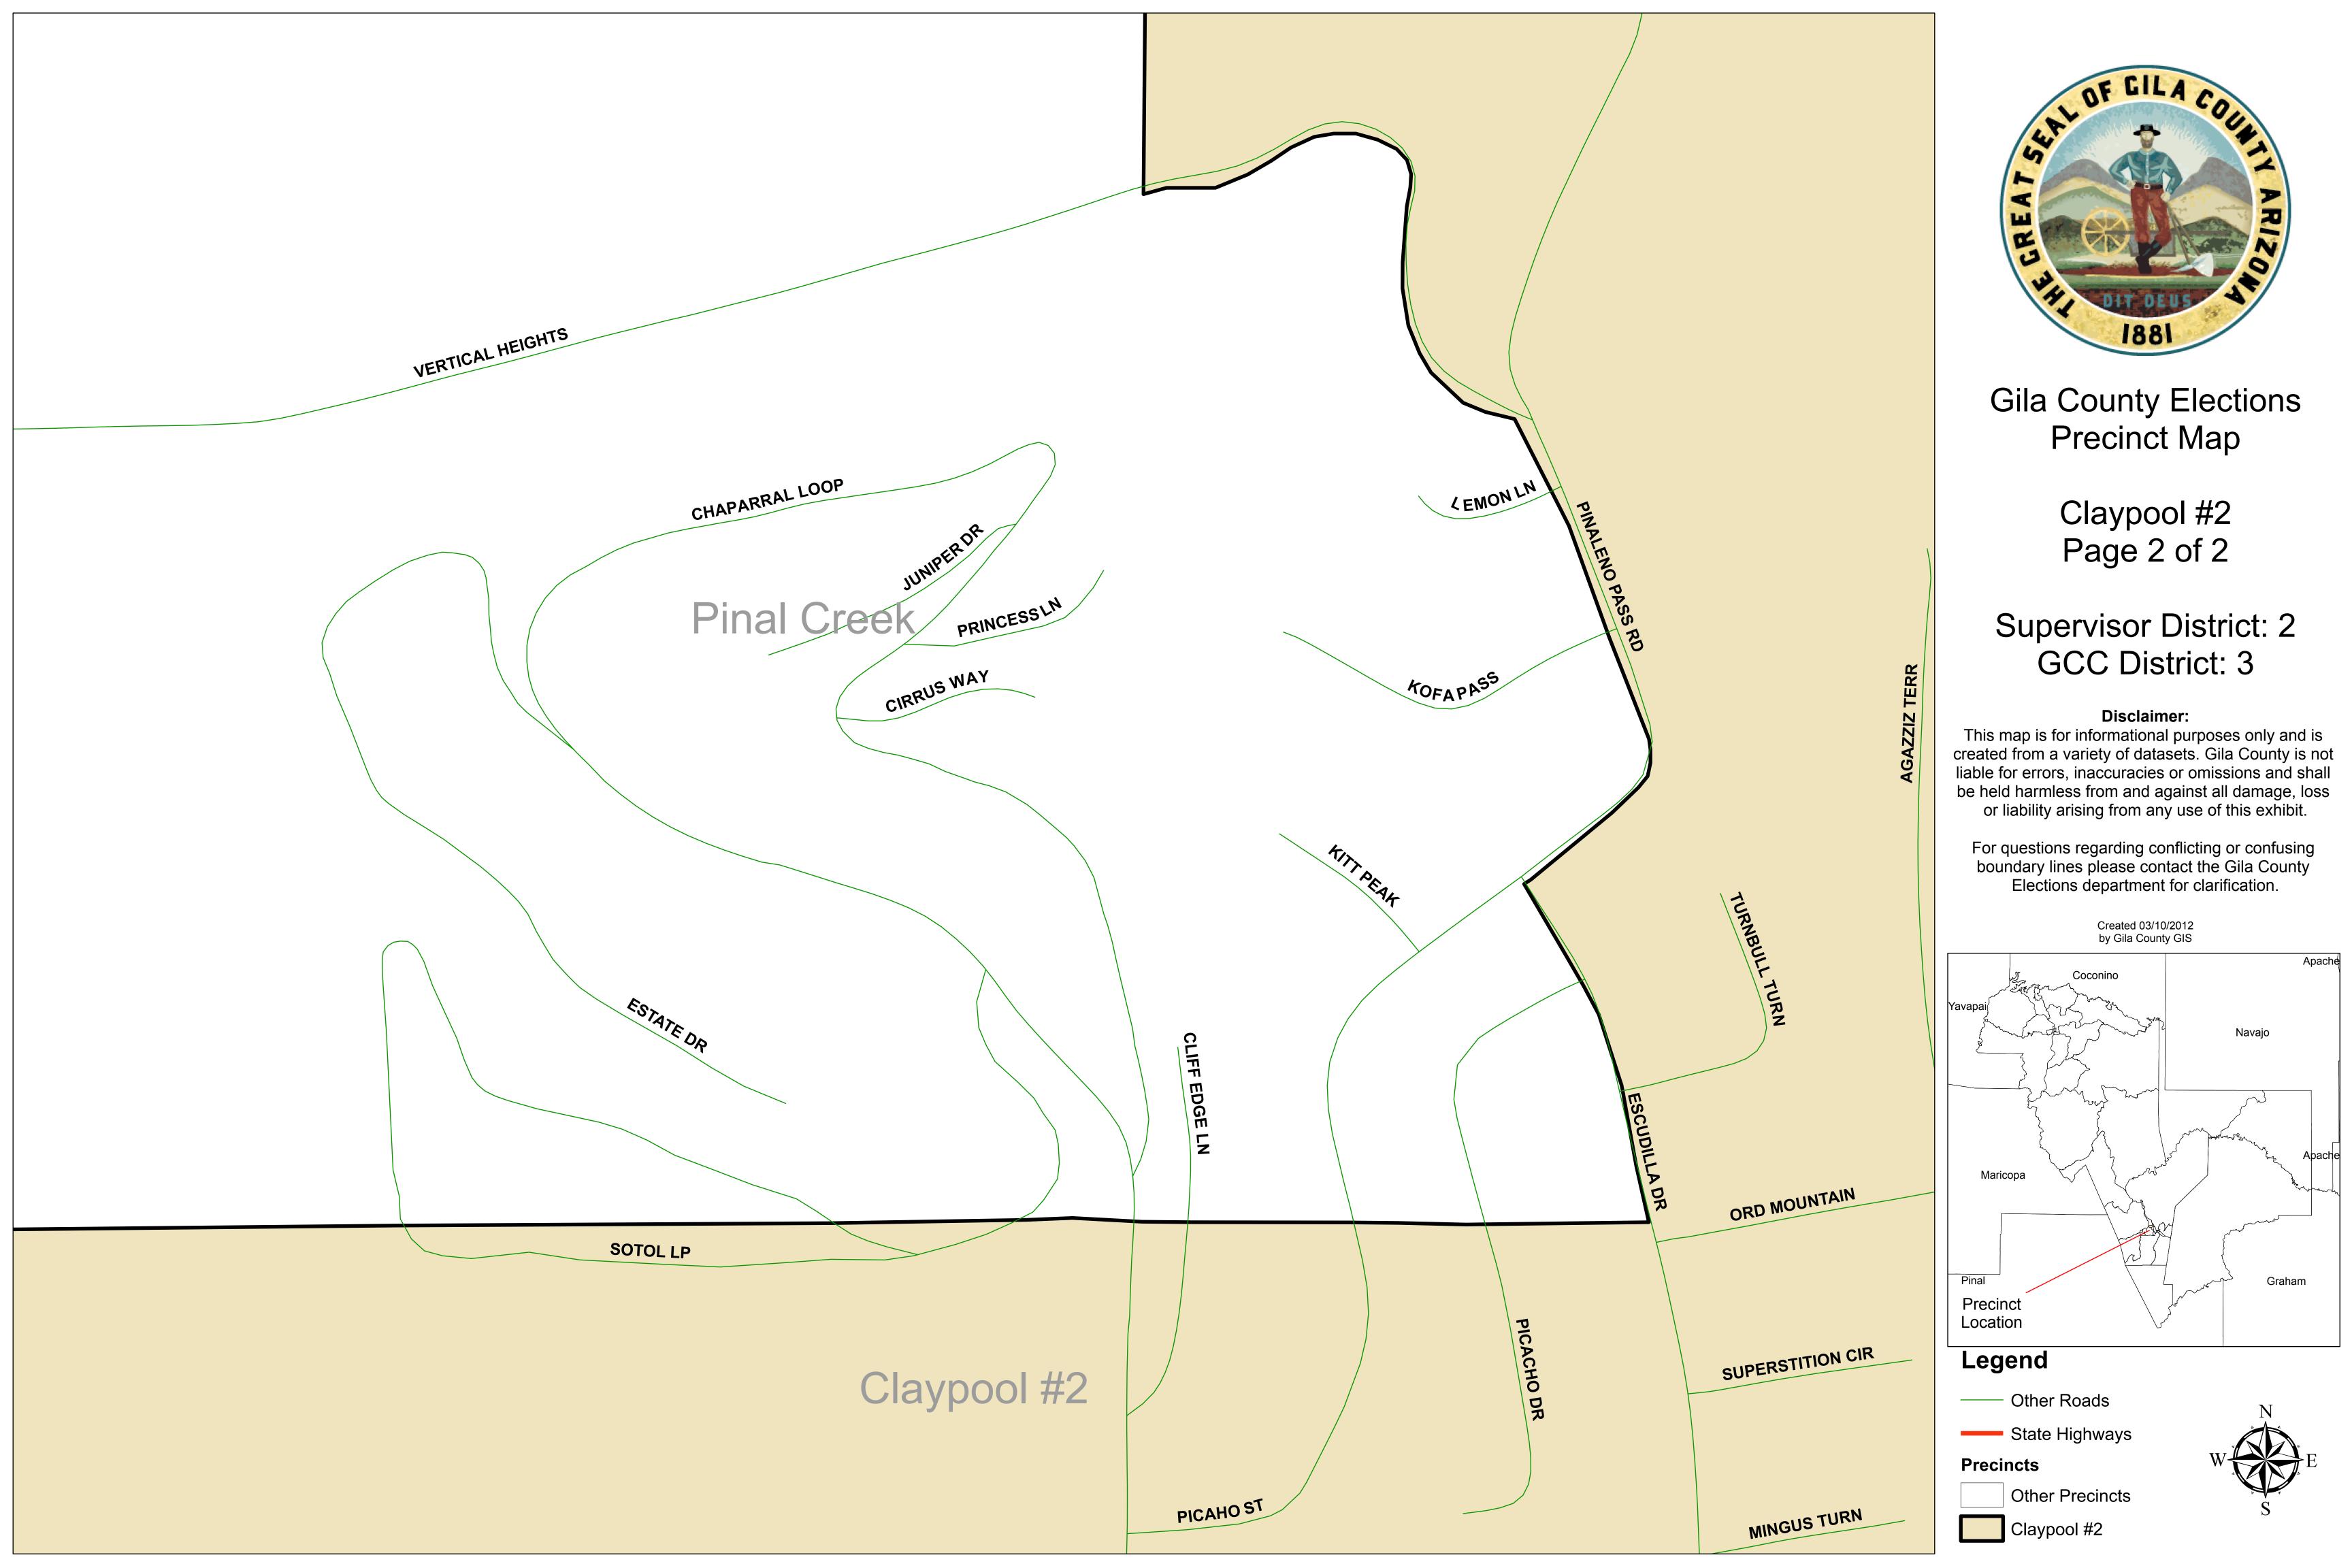

Gila County Elections
Precinct Map

Canyon Day Page 1 of 1

Supervisor District: 3
GCC District: 5

## Disclaimer:

This map is for informational purposes only and is created from a variety of datasets. Gila County is not liable for errors, inaccuracies or omissions and shall be held harmless from and against all damage, loss or liability arising from any use of this exhibit.

For questions regarding conflicting or confusing boundary lines please contact the Gila County Elections department for clarification.

Created 03/10/2012 by Gila County GIS

## Legend

—— Other Roads

State Highways

Precincts

Other Precincts

Canyon Day

Gila County Elections Precinct Map

> Copper Basin Page 1 of 1