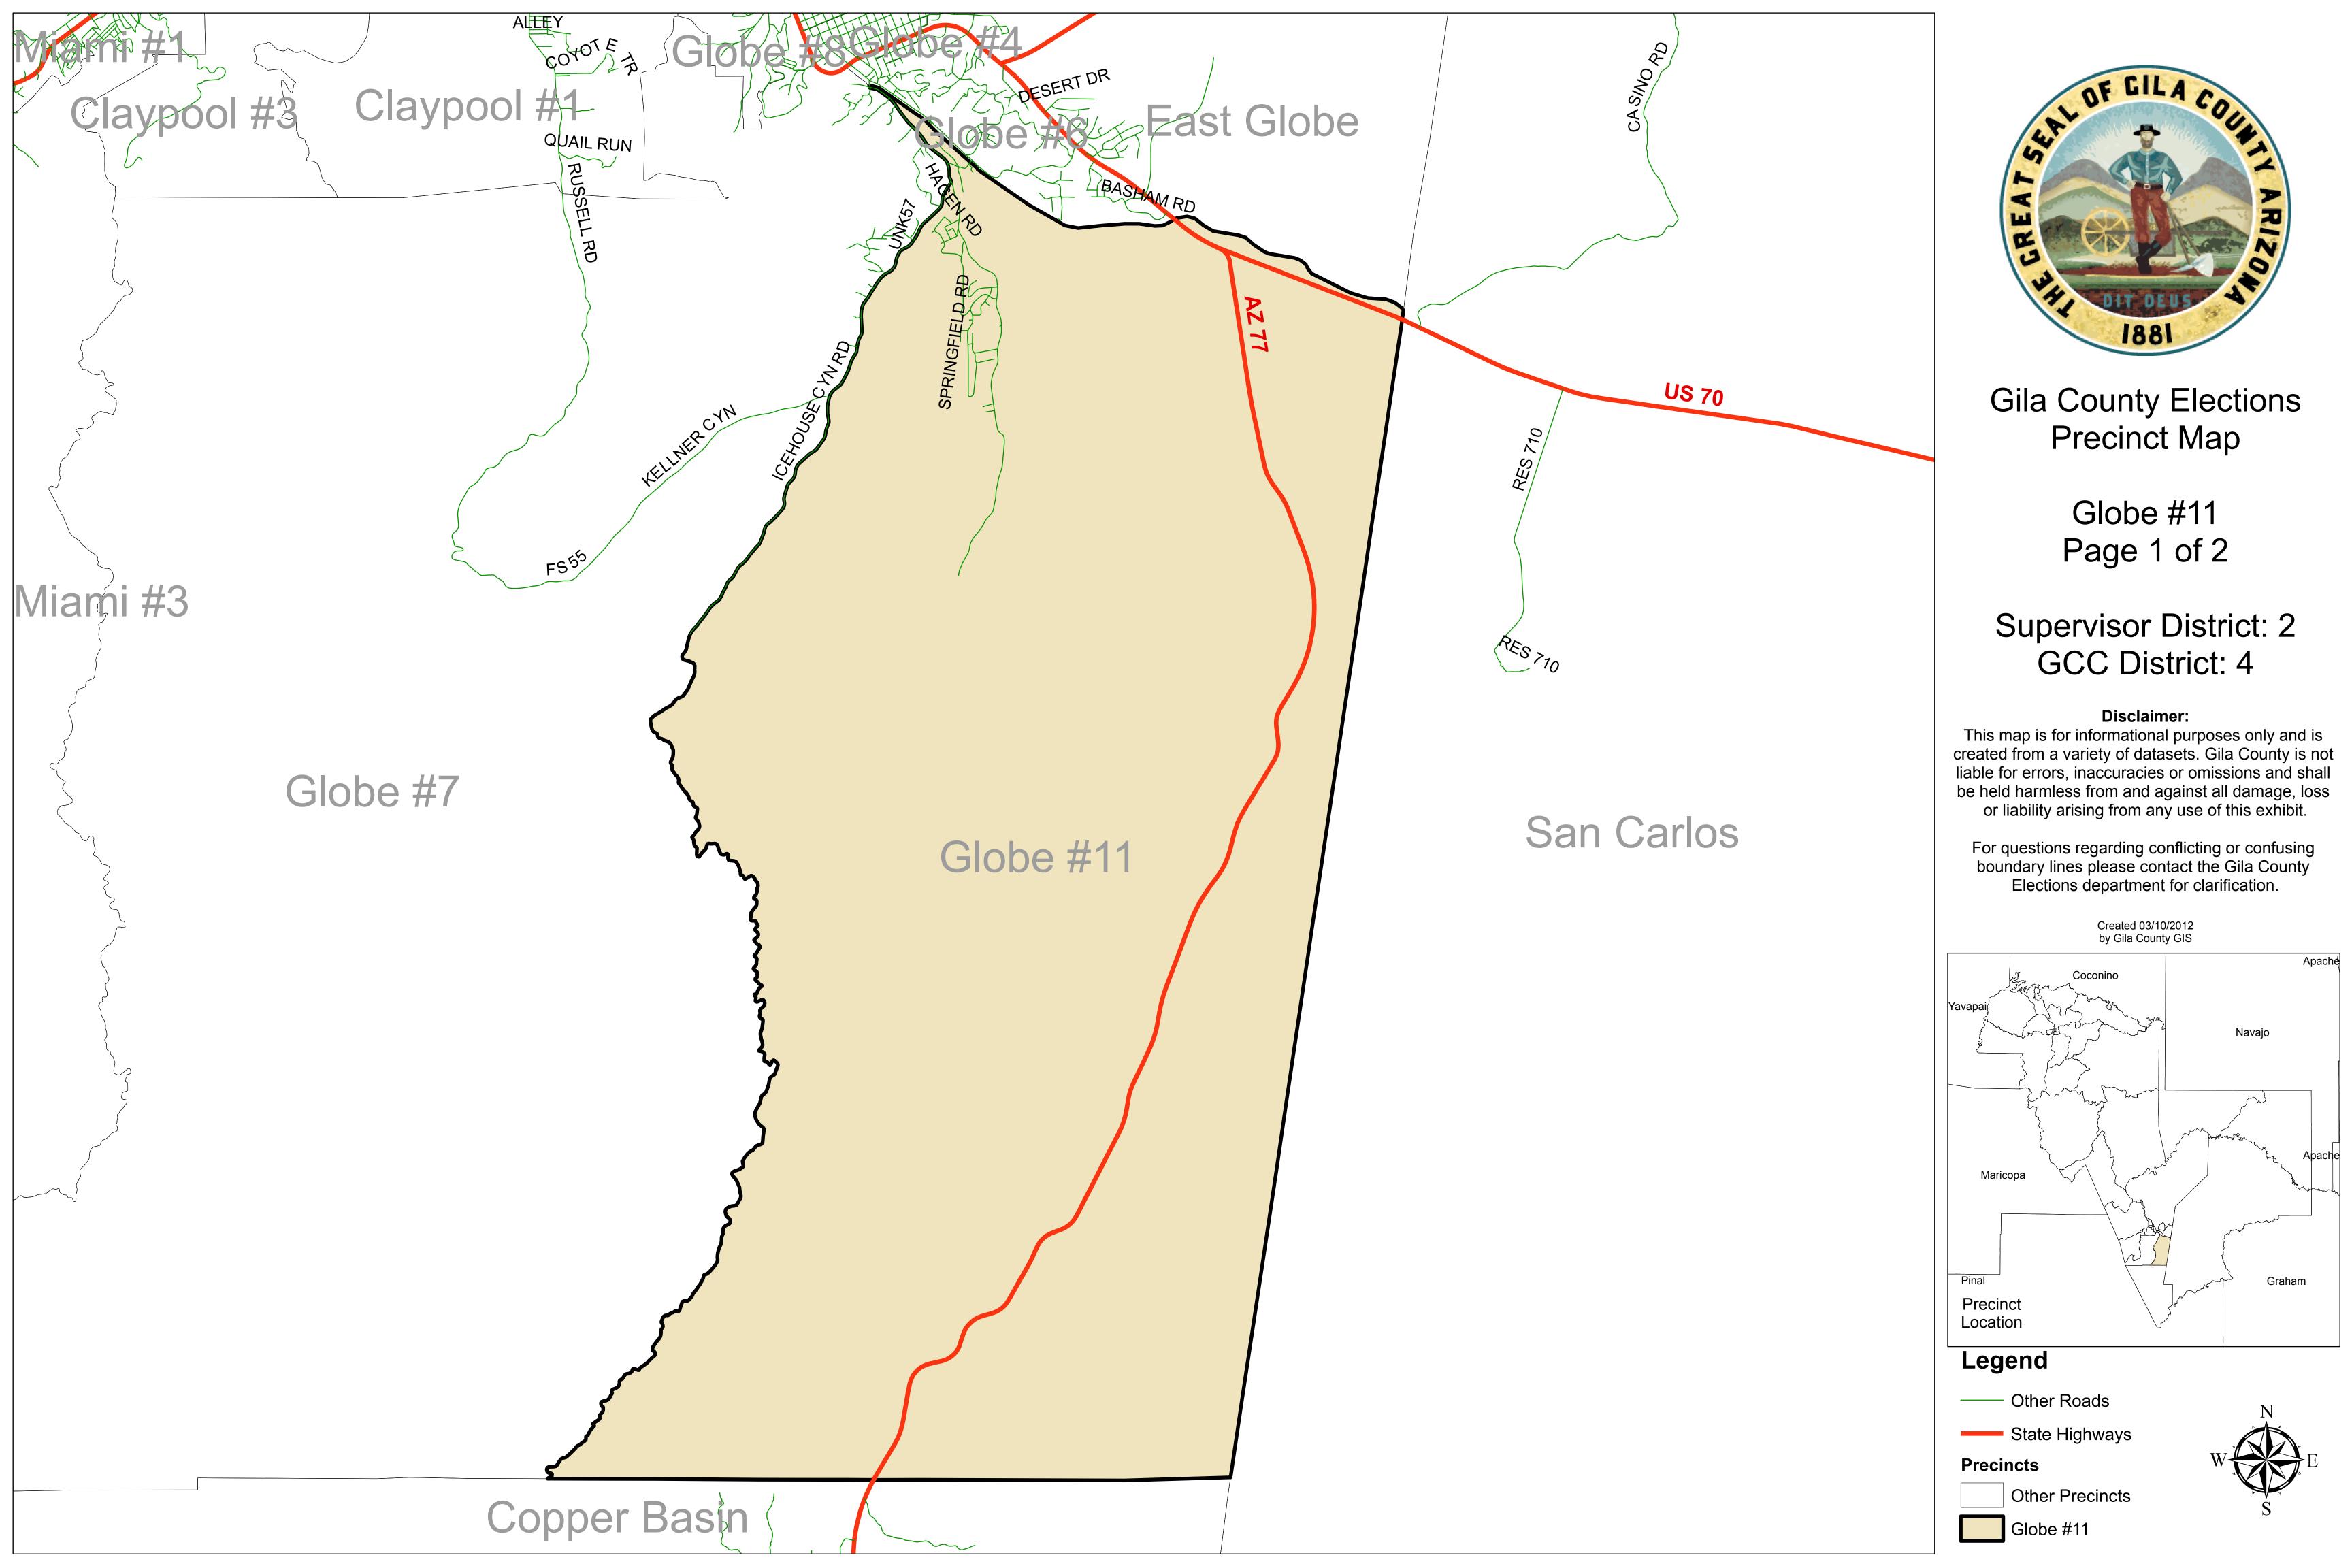

Gila County Elections
Precinct Map

Roosevelt Page 2 of 2

Supervisor District: 2
GCC District: 3

## Disclaimer:

This map is for informational purposes only and is created from a variety of datasets. Gila County is not liable for errors, inaccuracies or omissions and shall be held harmless from and against all damage, loss or liability arising from any use of this exhibit.

For questions regarding conflicting or confusing boundary lines please contact the Gila County Elections department for clarification.

#### Created 03/10/2012 by Gila County GIS