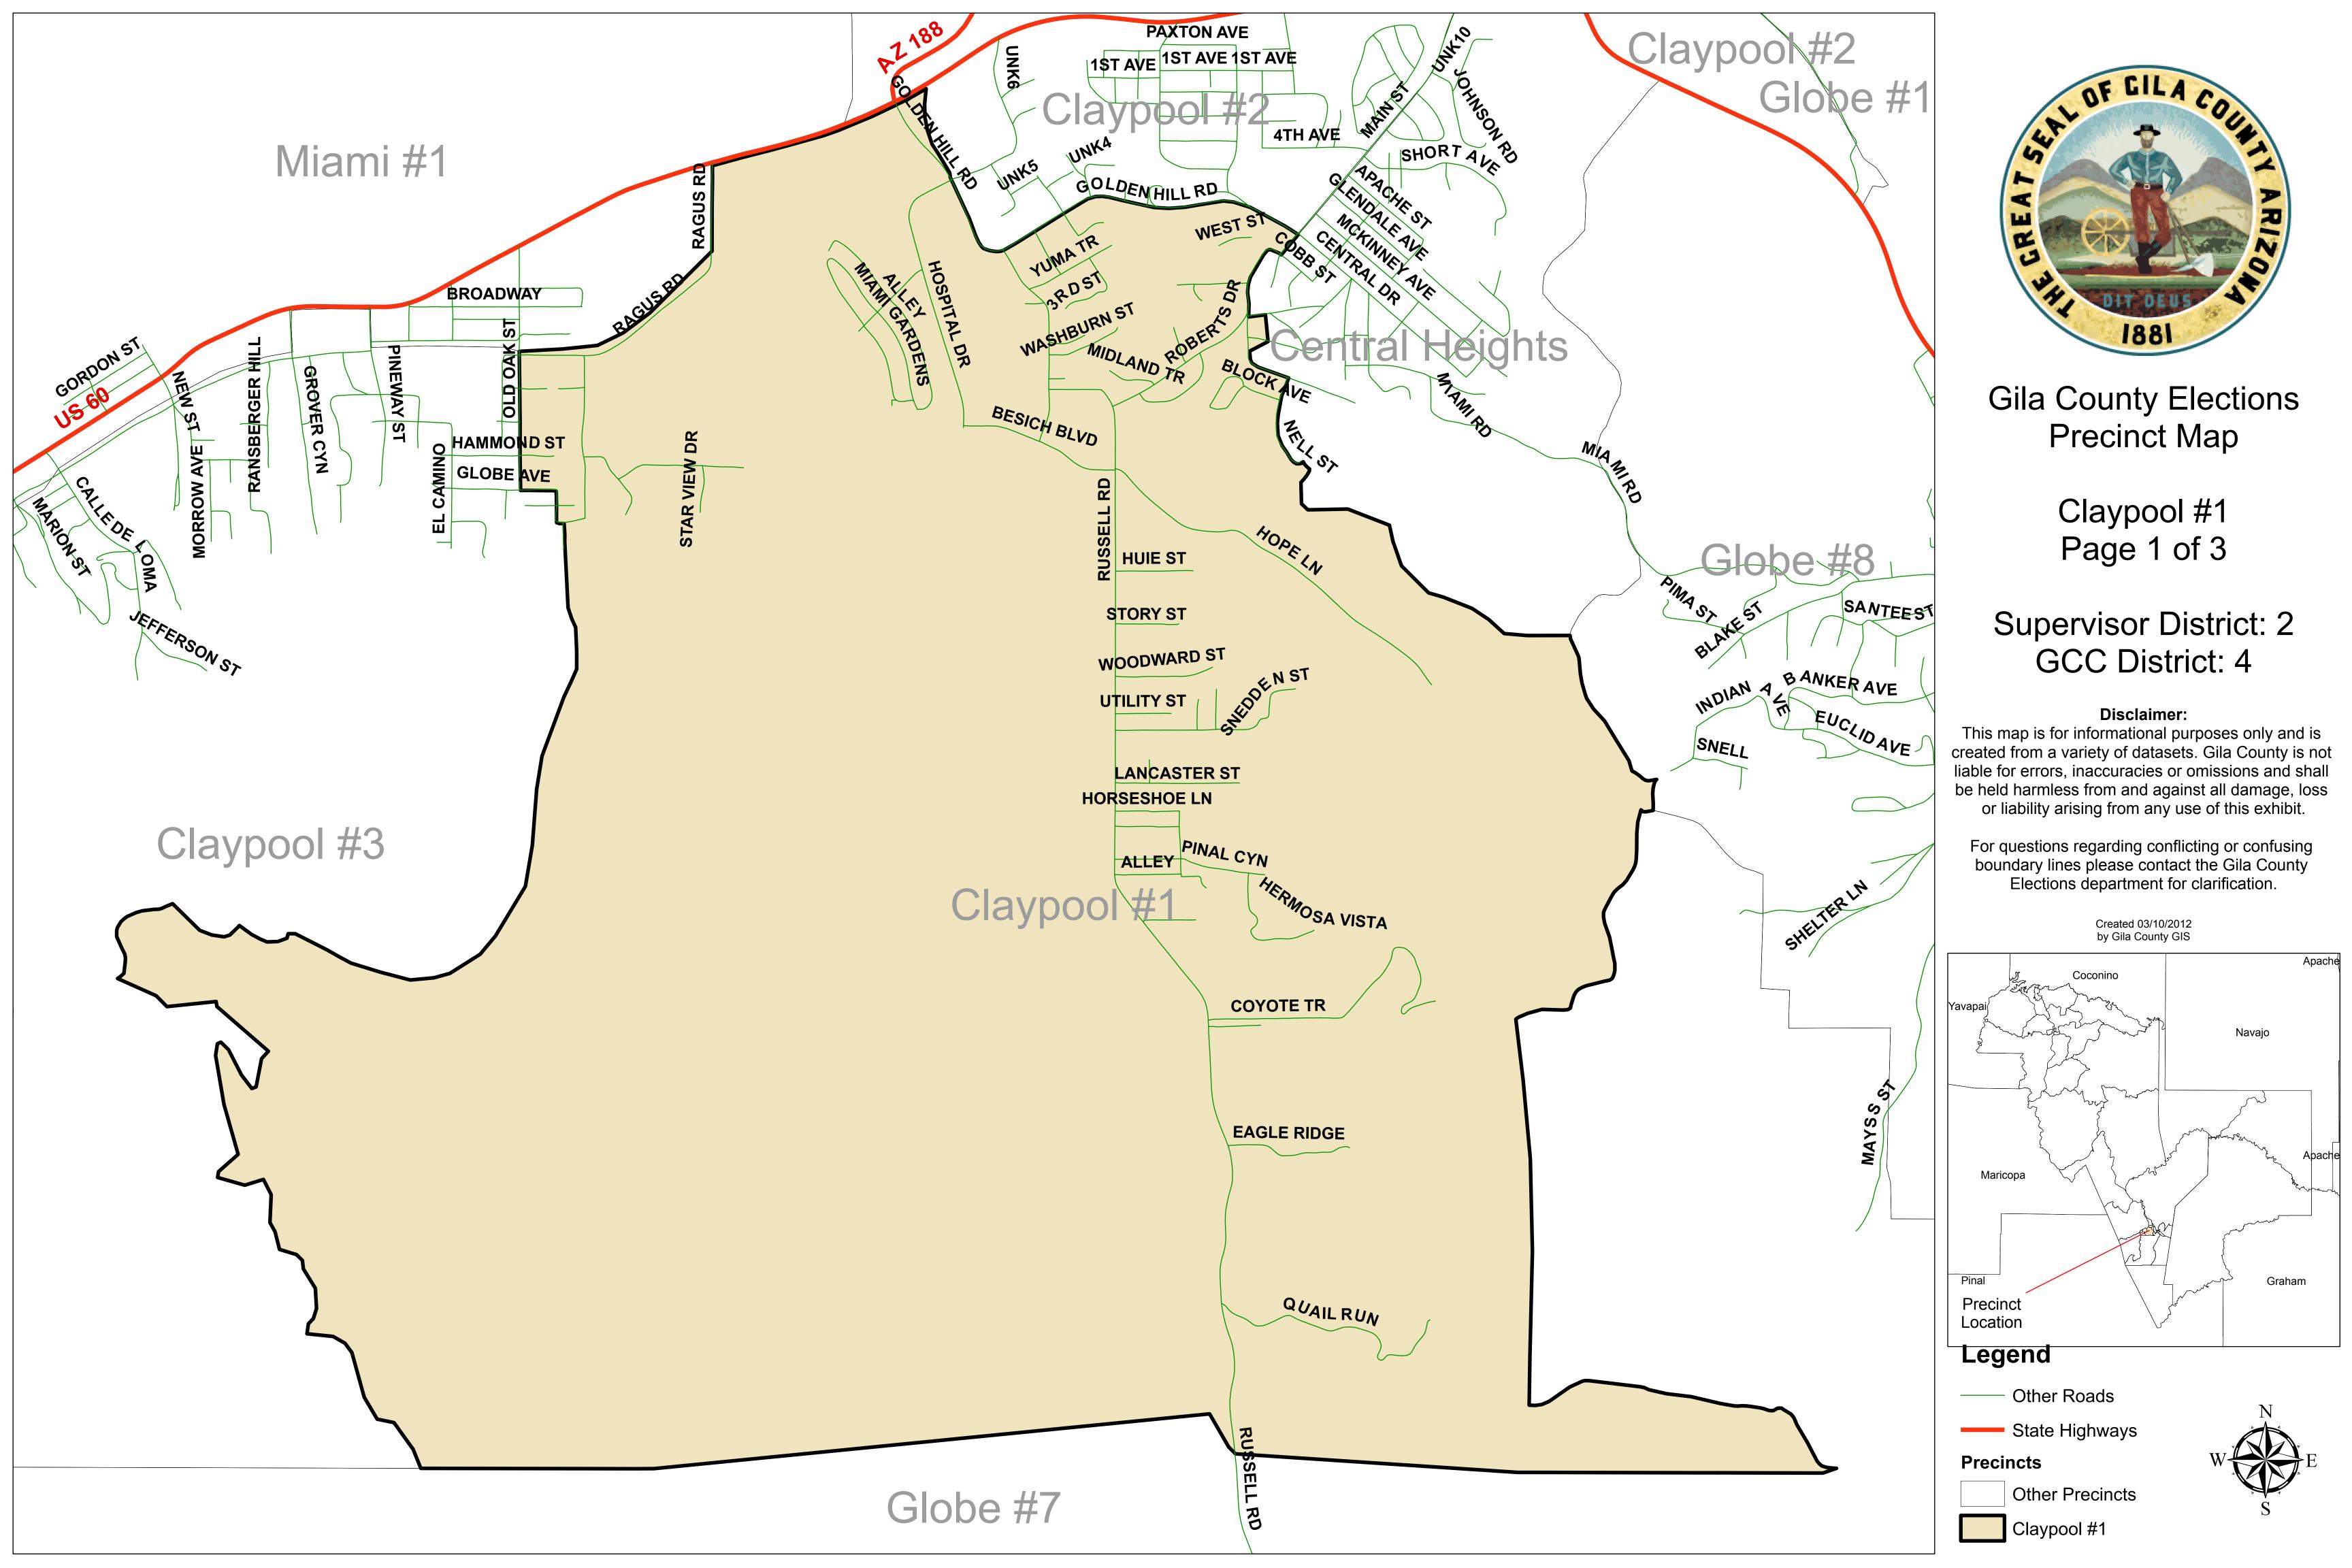

## Legend

—— Other Roads

State Highways

Precincts

Other Precincts

Canyon Day

Gila County Elections Precinct Map

> Copper Basin Page 1 of 1

Supervisor District: 3 GCC District: 4

## Disclaimer:

This map is for informational purposes only and is created from a variety of datasets. Gila County is not liable for errors, inaccuracies or omissions and shall be held harmless from and against all damage, loss or liability arising from any use of this exhibit.

For questions regarding conflicting or confusing boundary lines please contact the Gila County Elections department for clarification.

Created 03/10/2012 by Gila County GIS

State Highways

Other Precincts