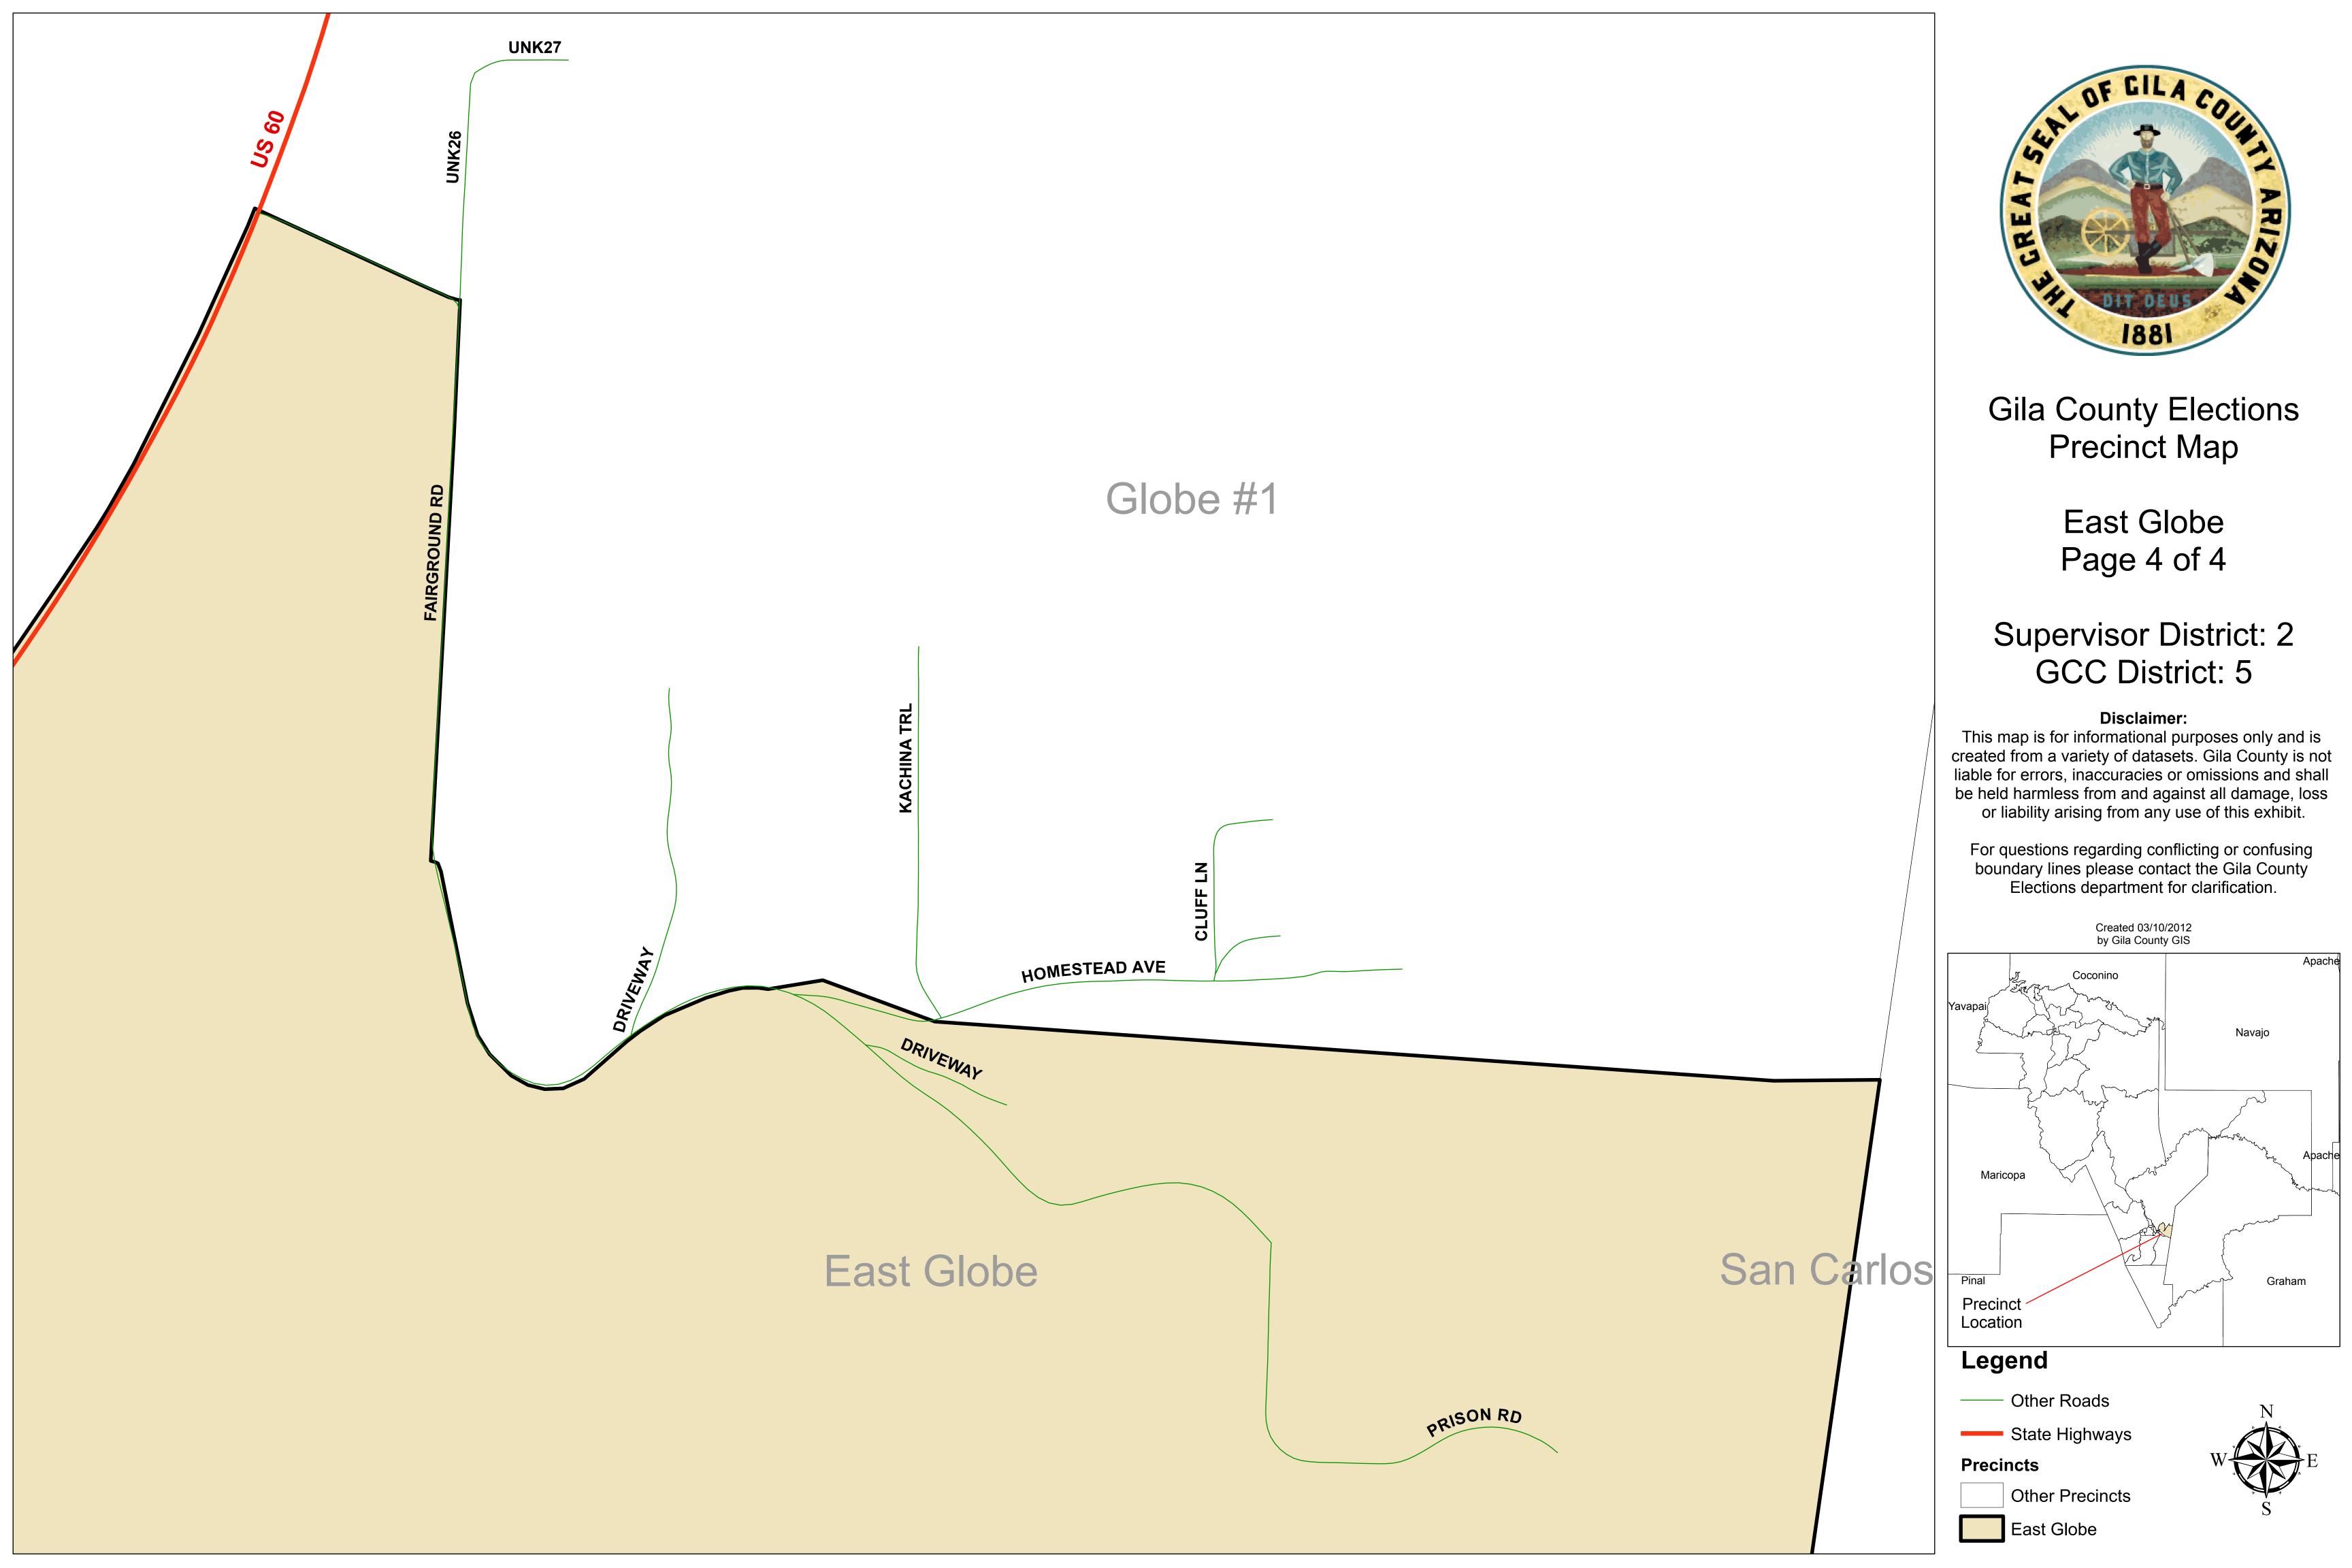

Gila County Elections
Precinct Map

Roosevelt Page 2 of 2

Supervisor District: 2
GCC District: 3

## Disclaimer:

This map is for informational purposes only and is created from a variety of datasets. Gila County is not liable for errors, inaccuracies or omissions and shall be held harmless from and against all damage, loss or liability arising from any use of this exhibit.

For questions regarding conflicting or confusing boundary lines please contact the Gila County Elections department for clarification.

#### Created 03/10/2012 by Gila County GIS