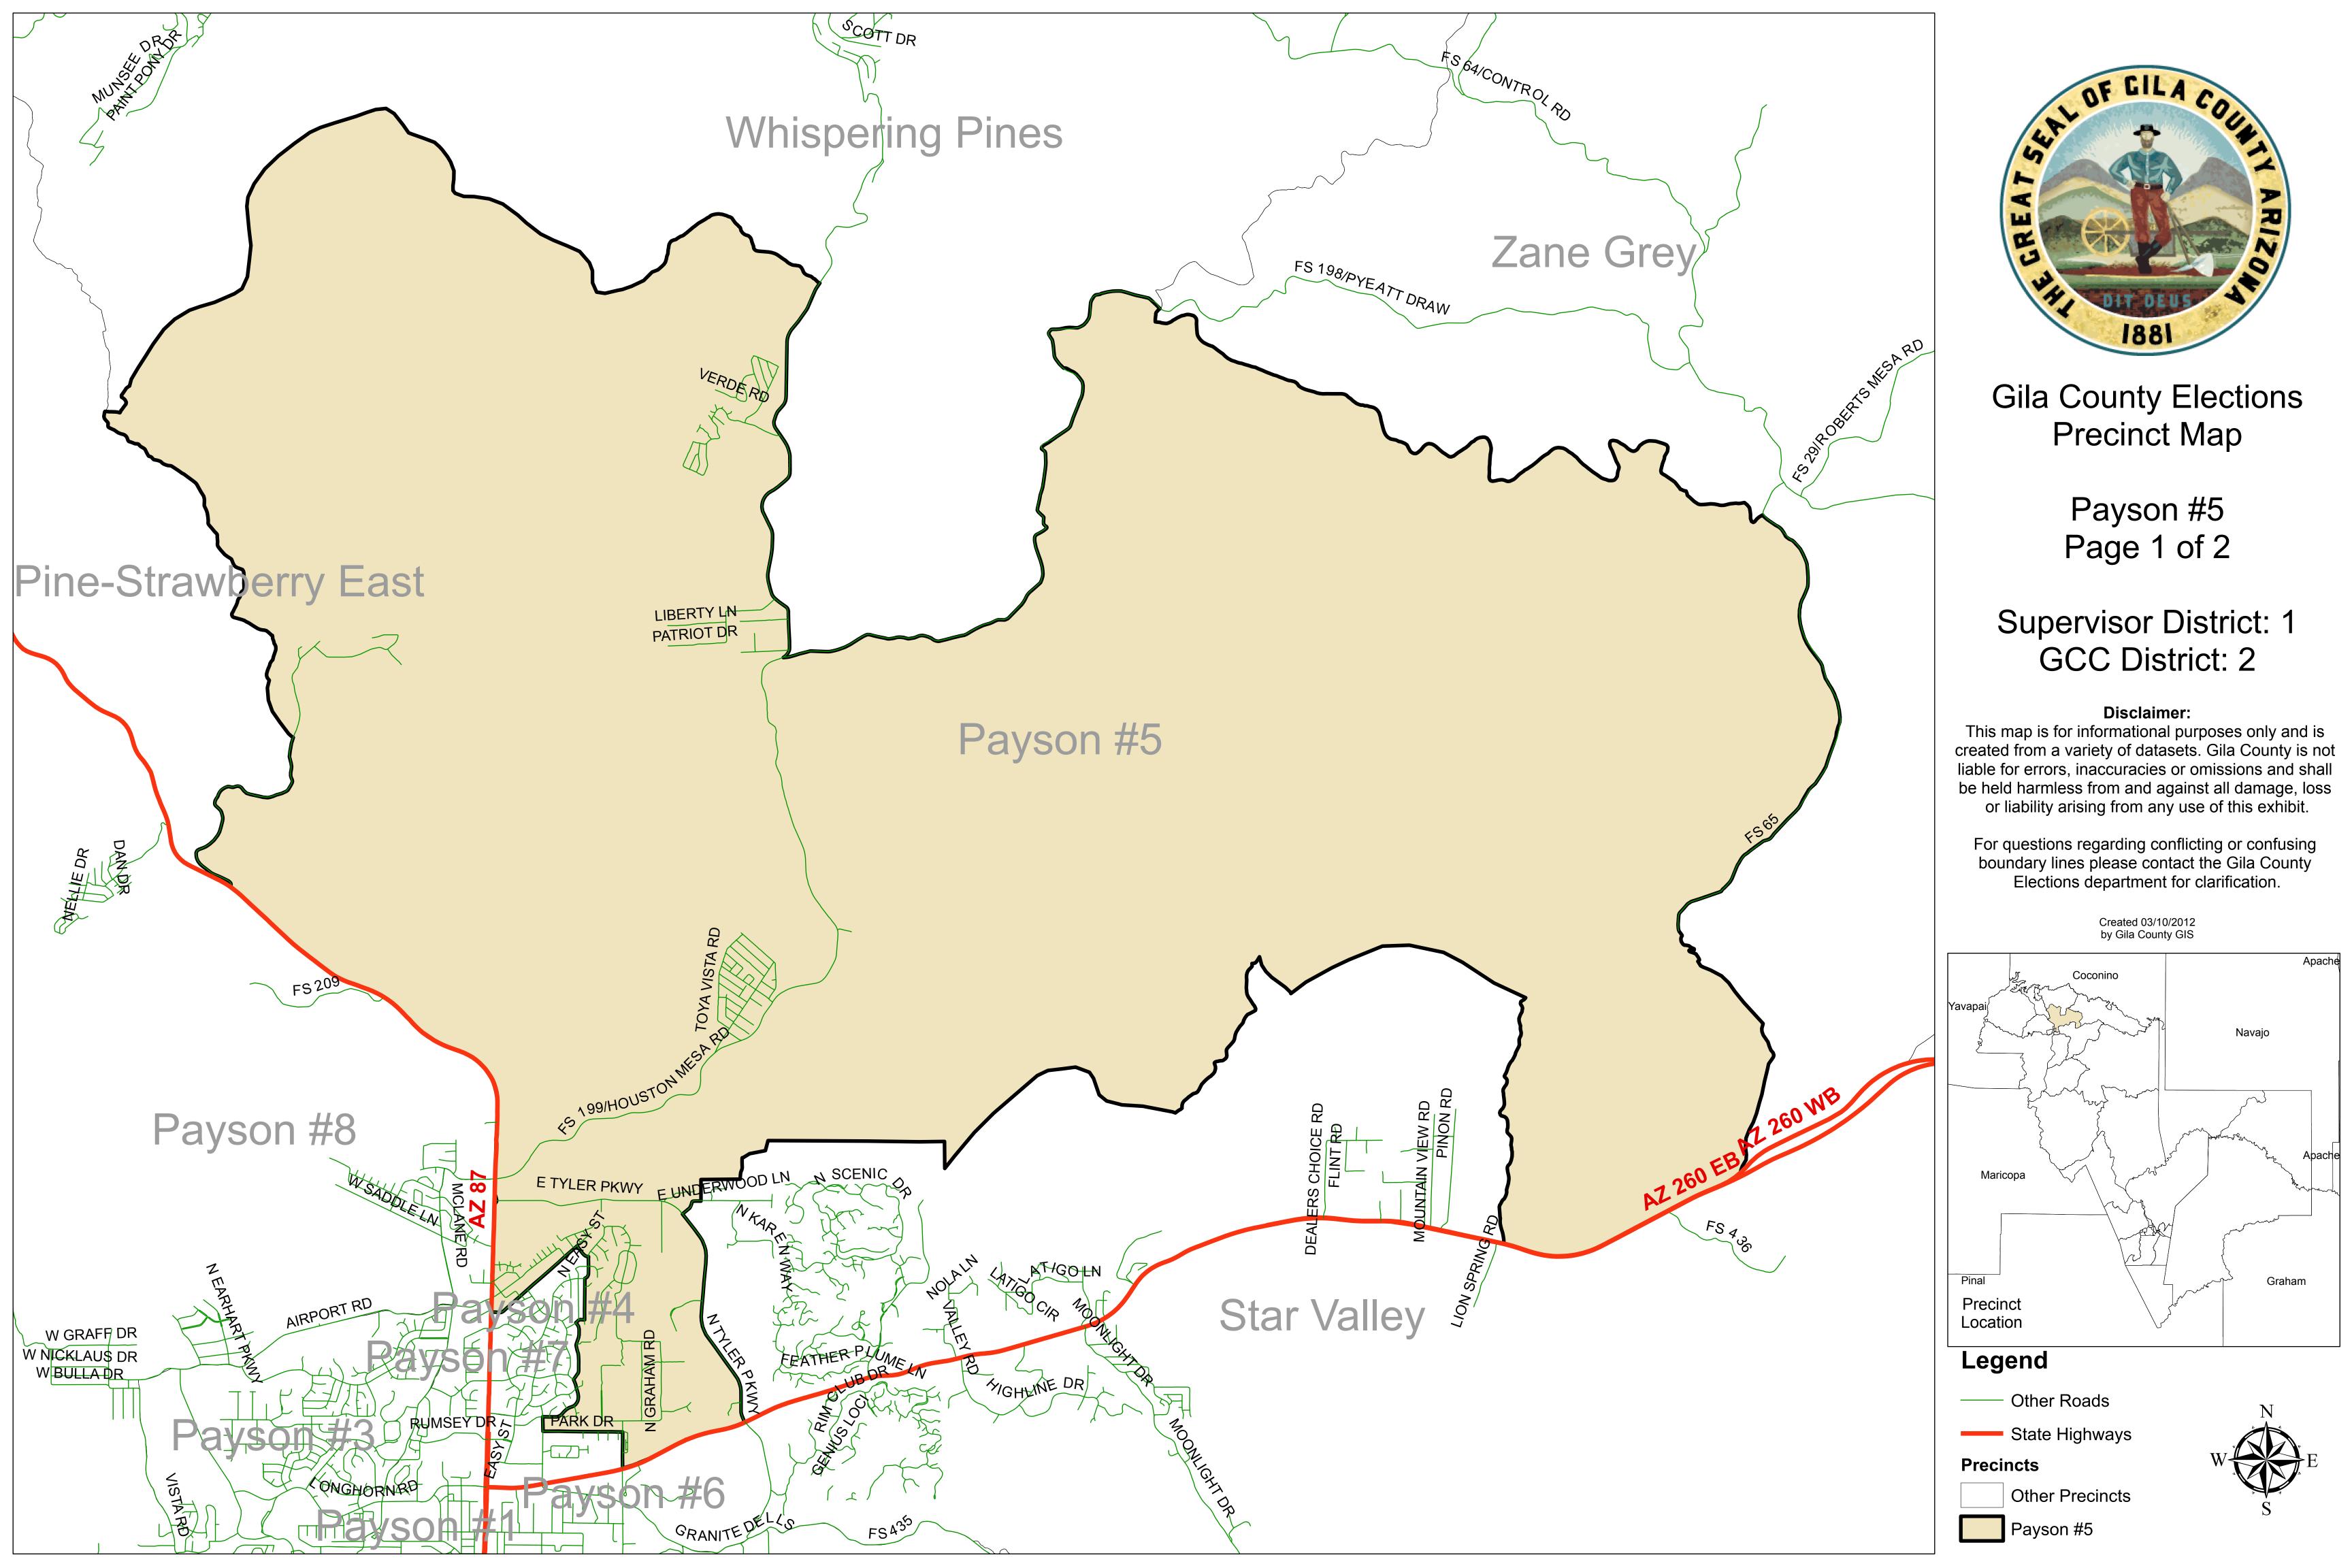

Gila County Elections
Precinct Map

Canyon Day Page 1 of 1

Supervisor District: 3
GCC District: 5

## Disclaimer:

This map is for informational purposes only and is created from a variety of datasets. Gila County is not liable for errors, inaccuracies or omissions and shall be held harmless from and against all damage, loss or liability arising from any use of this exhibit.

For questions regarding conflicting or confusing boundary lines please contact the Gila County Elections department for clarification.

Created 03/10/2012 by Gila County GIS

## Legend

—— Other Roads

State Highways

Precincts

Other Precincts

Canyon Day

Gila County Elections Precinct Map

> Copper Basin Page 1 of 1