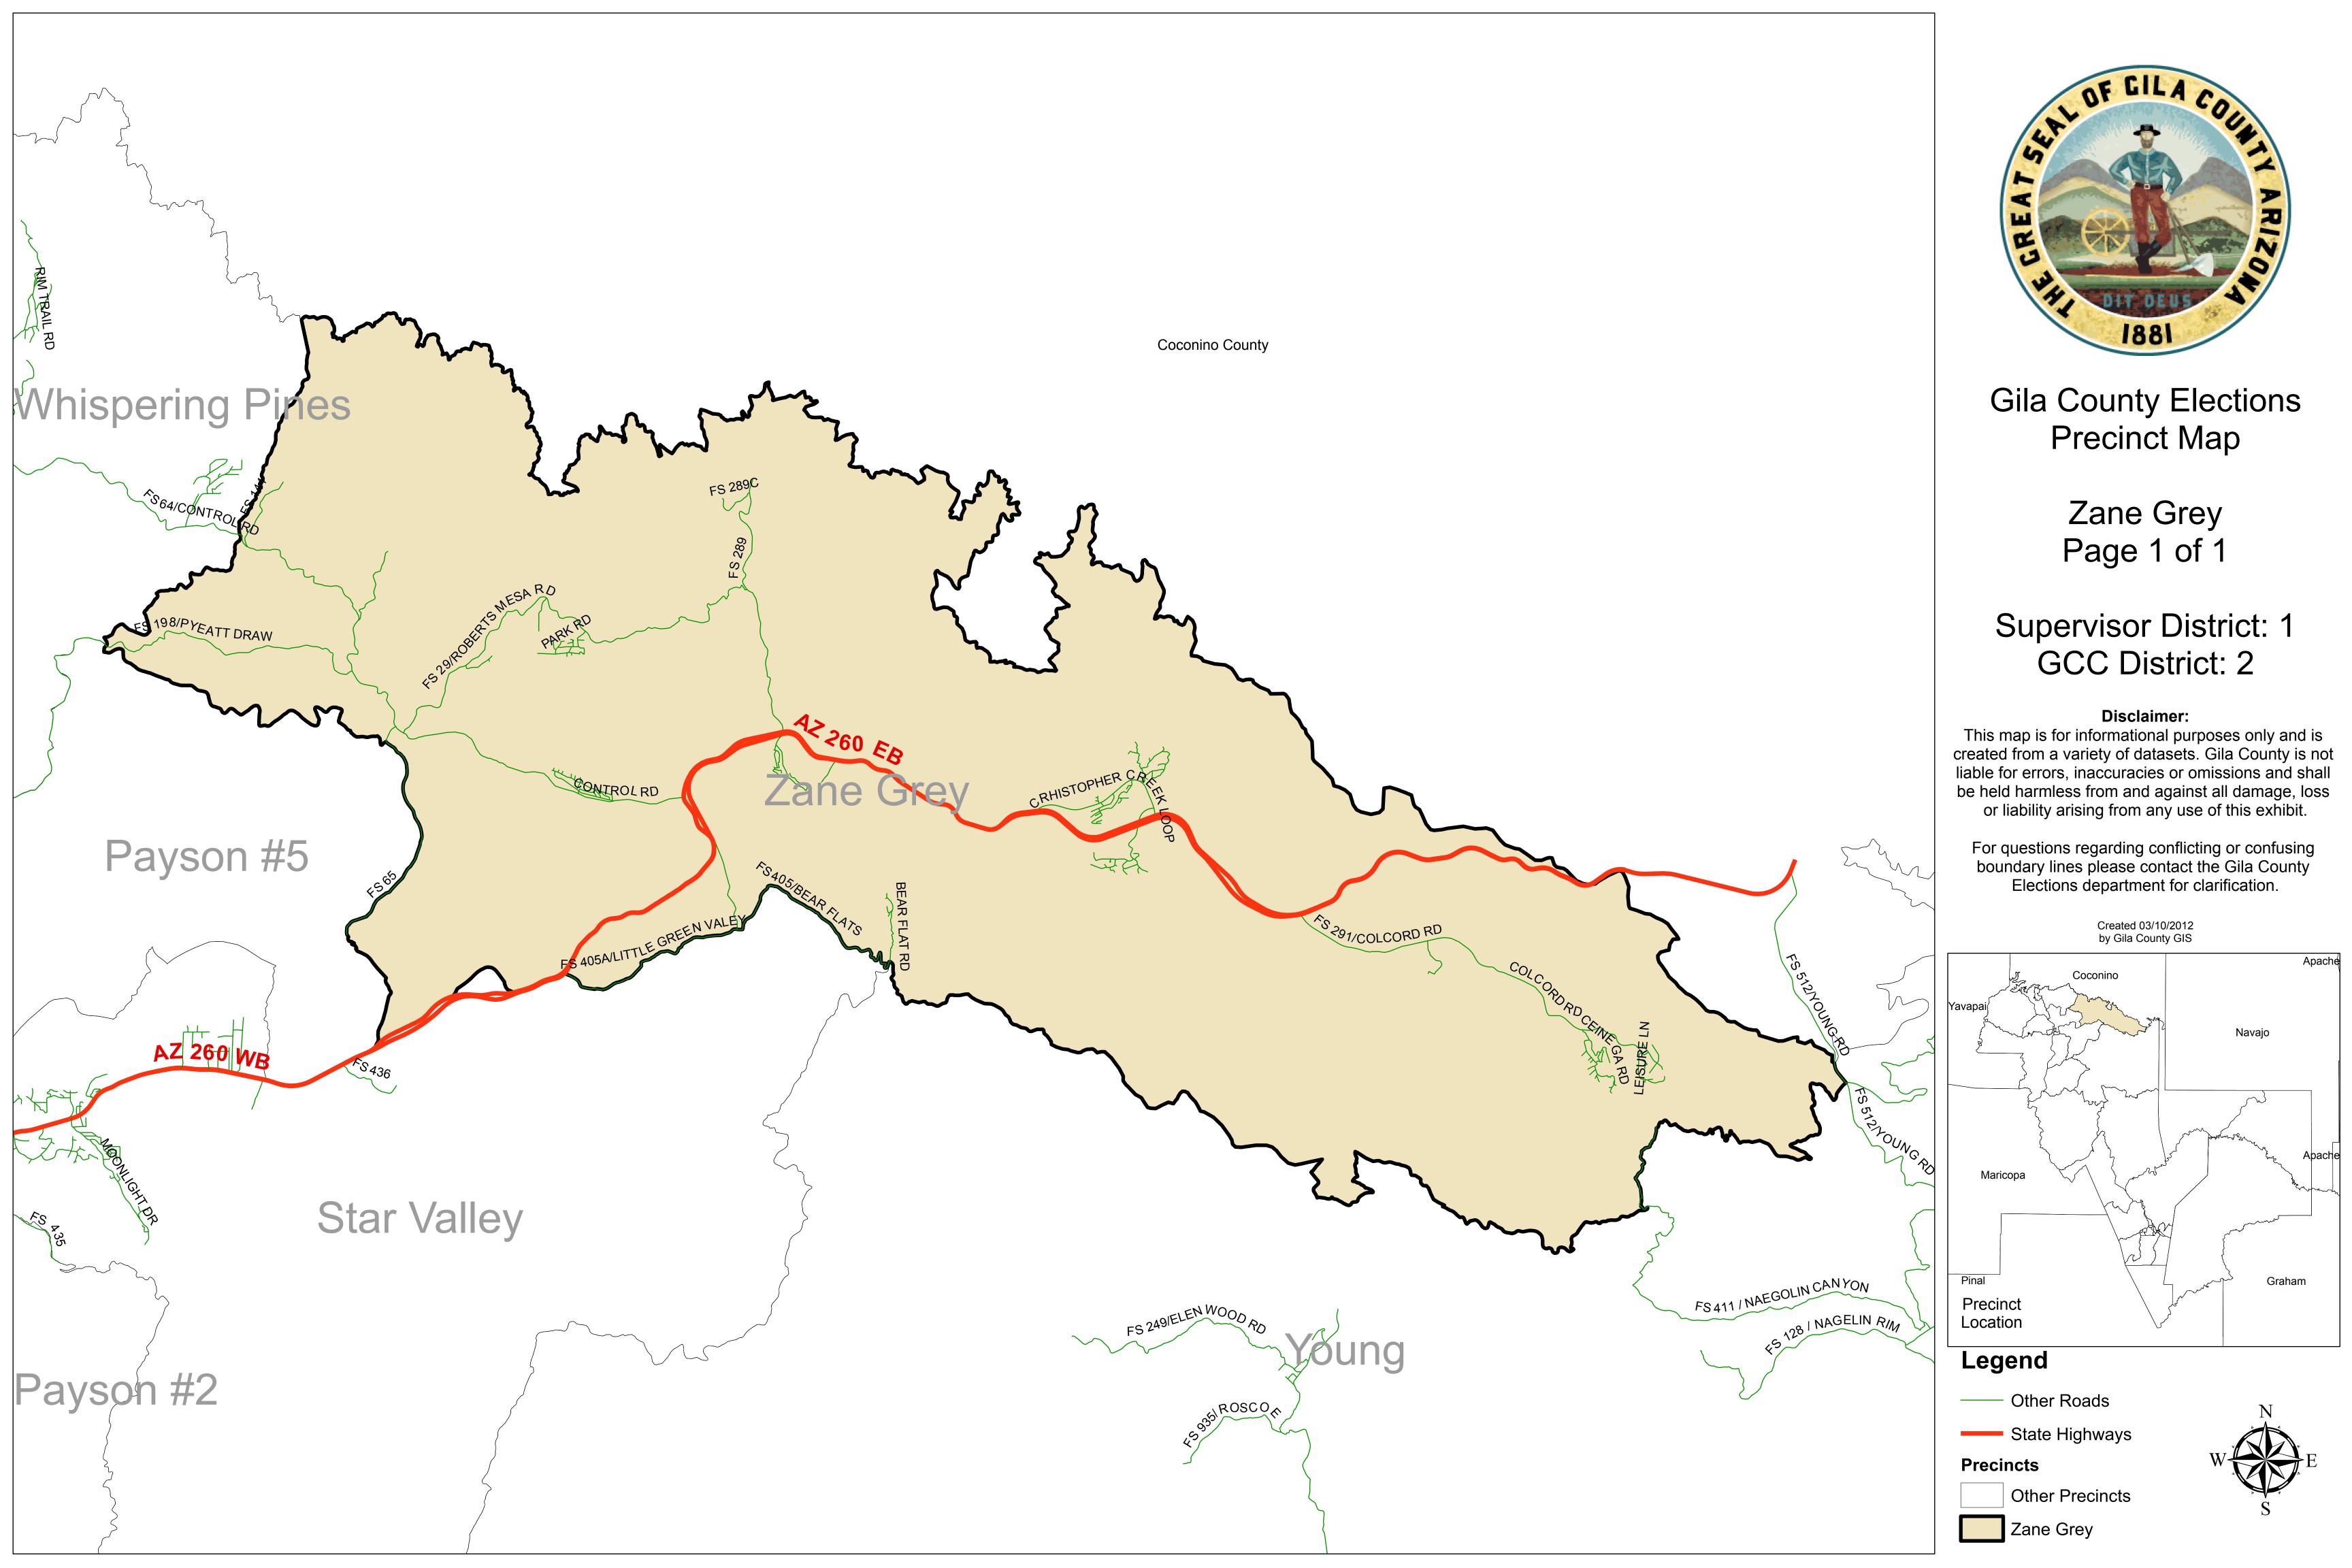

Gila County Elections
Precinct Map

Roosevelt Page 2 of 2

Supervisor District: 2
GCC District: 3

## Disclaimer:

This map is for informational purposes only and is created from a variety of datasets. Gila County is not liable for errors, inaccuracies or omissions and shall be held harmless from and against all damage, loss or liability arising from any use of this exhibit.

For questions regarding conflicting or confusing boundary lines please contact the Gila County Elections department for clarification.

#### Created 03/10/2012 by Gila County GIS

## Legend

Roosevelt

—— Other Roads

Gila County Elections
Precinct Map

Wheatfields Page 1 of 1

Supervisor District: 2
GCC District: 5