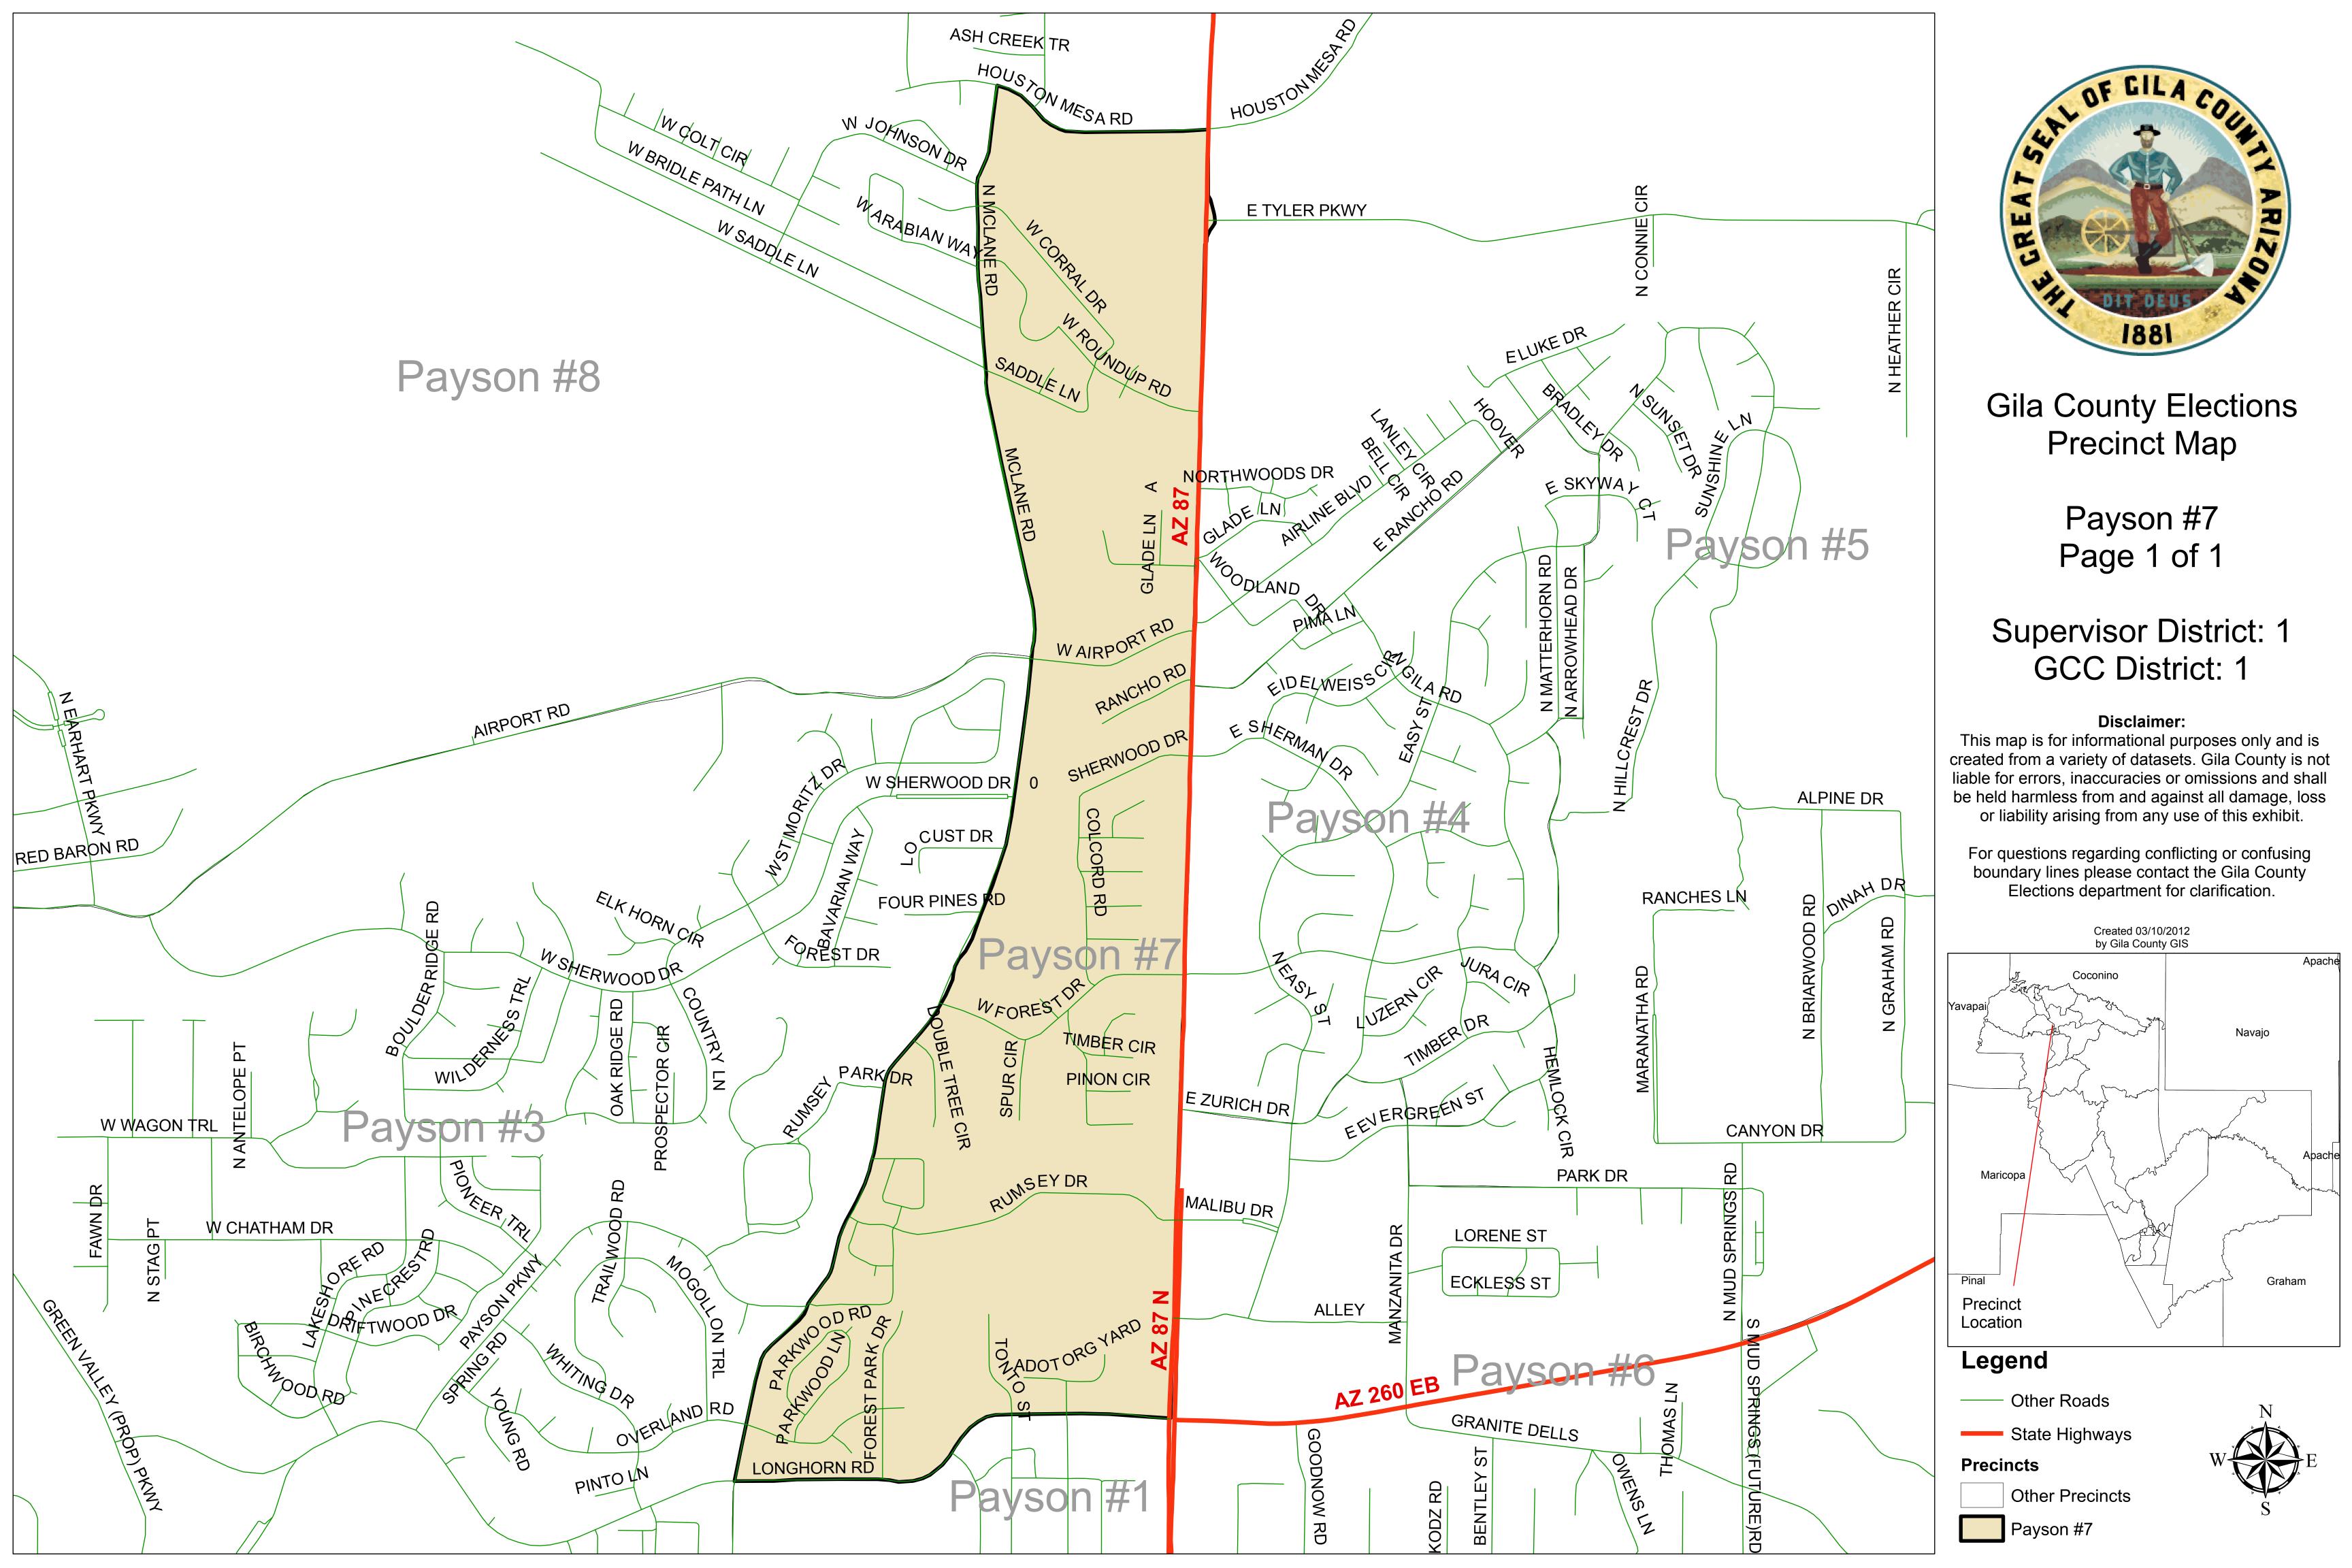

## Legend

Roosevelt

—— Other Roads

Gila County Elections
Precinct Map

Wheatfields Page 1 of 1

Supervisor District: 2
GCC District: 5

## Disclaimer:

This map is for informational purposes only and is created from a variety of datasets. Gila County is not liable for errors, inaccuracies or omissions and shall be held harmless from and against all damage, loss or liability arising from any use of this exhibit.

For questions regarding conflicting or confusing boundary lines please contact the Gila County Elections department for clarification.

Created 03/10/2012 by Gila County GIS

# Legend

— Other Roads

State Highways

**Precincts** 

Other Precincts

Wheatfields