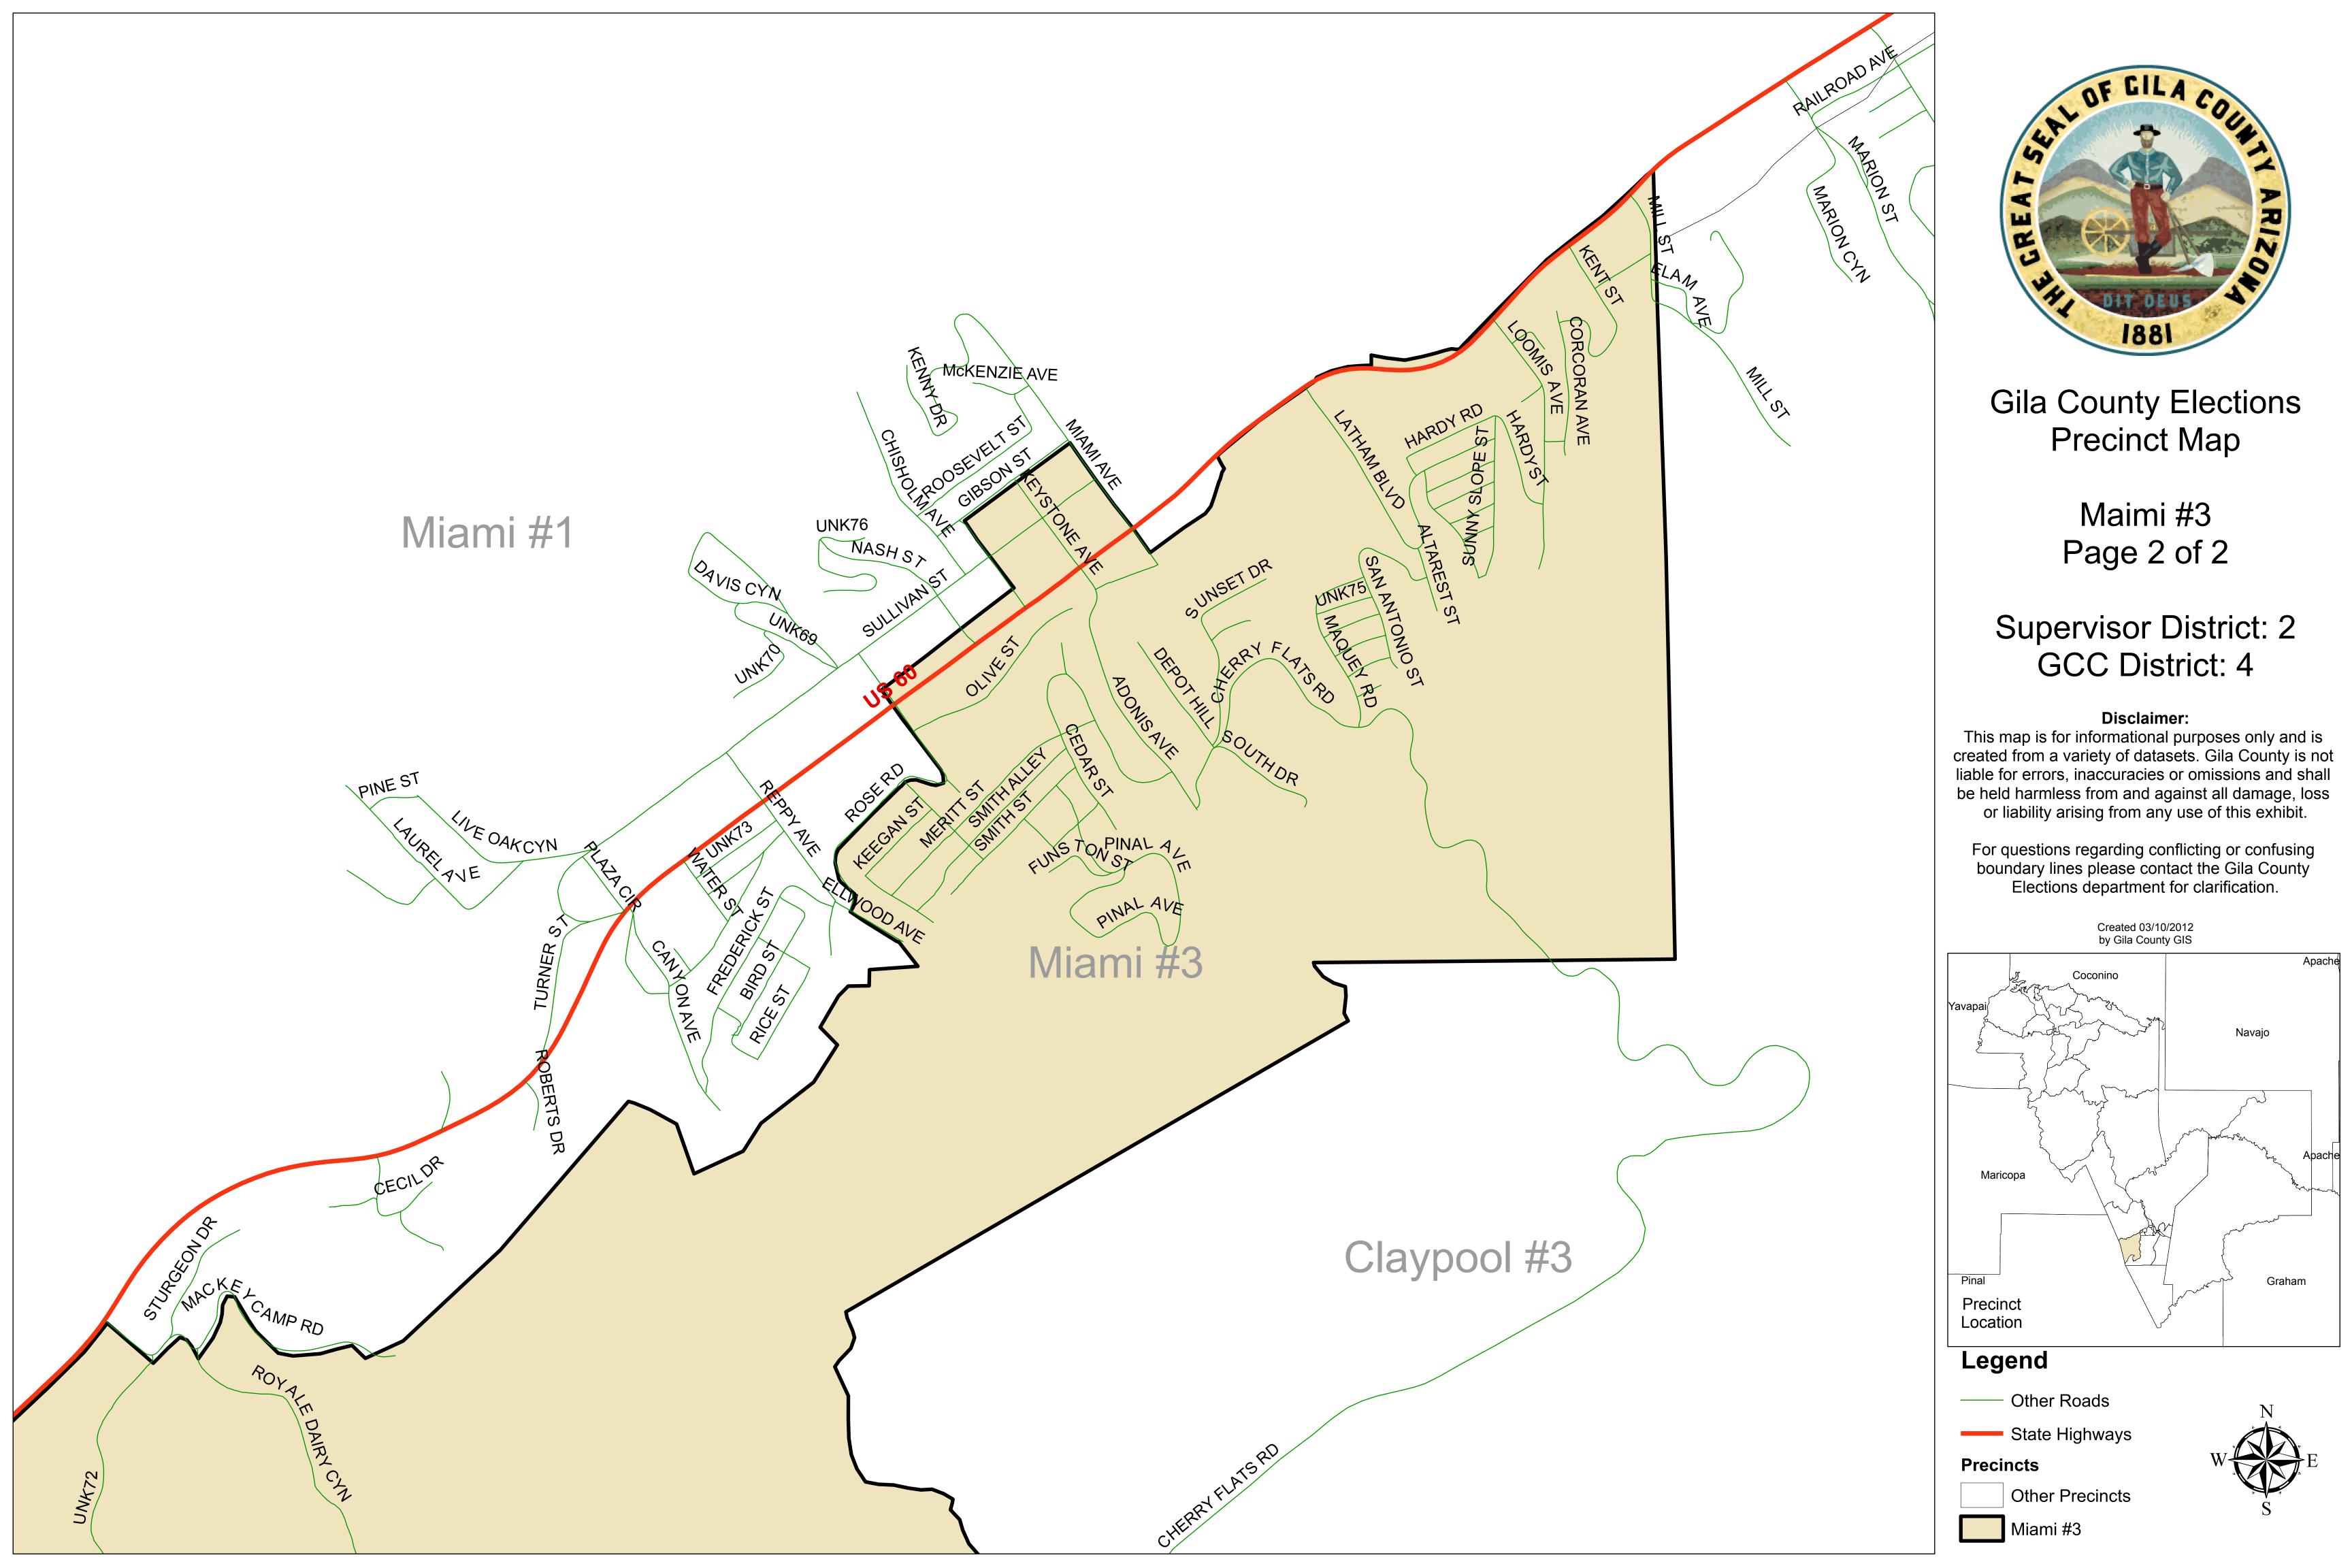

Gila County Elections
Precinct Map

Roosevelt Page 2 of 2

Supervisor District: 2
GCC District: 3

## Disclaimer:

This map is for informational purposes only and is created from a variety of datasets. Gila County is not liable for errors, inaccuracies or omissions and shall be held harmless from and against all damage, loss or liability arising from any use of this exhibit.

For questions regarding conflicting or confusing boundary lines please contact the Gila County Elections department for clarification.

#### Created 03/10/2012 by Gila County GIS

## Legend

Roosevelt

—— Other Roads

Gila County Elections
Precinct Map

Wheatfields Page 1 of 1

Supervisor District: 2
GCC District: 5