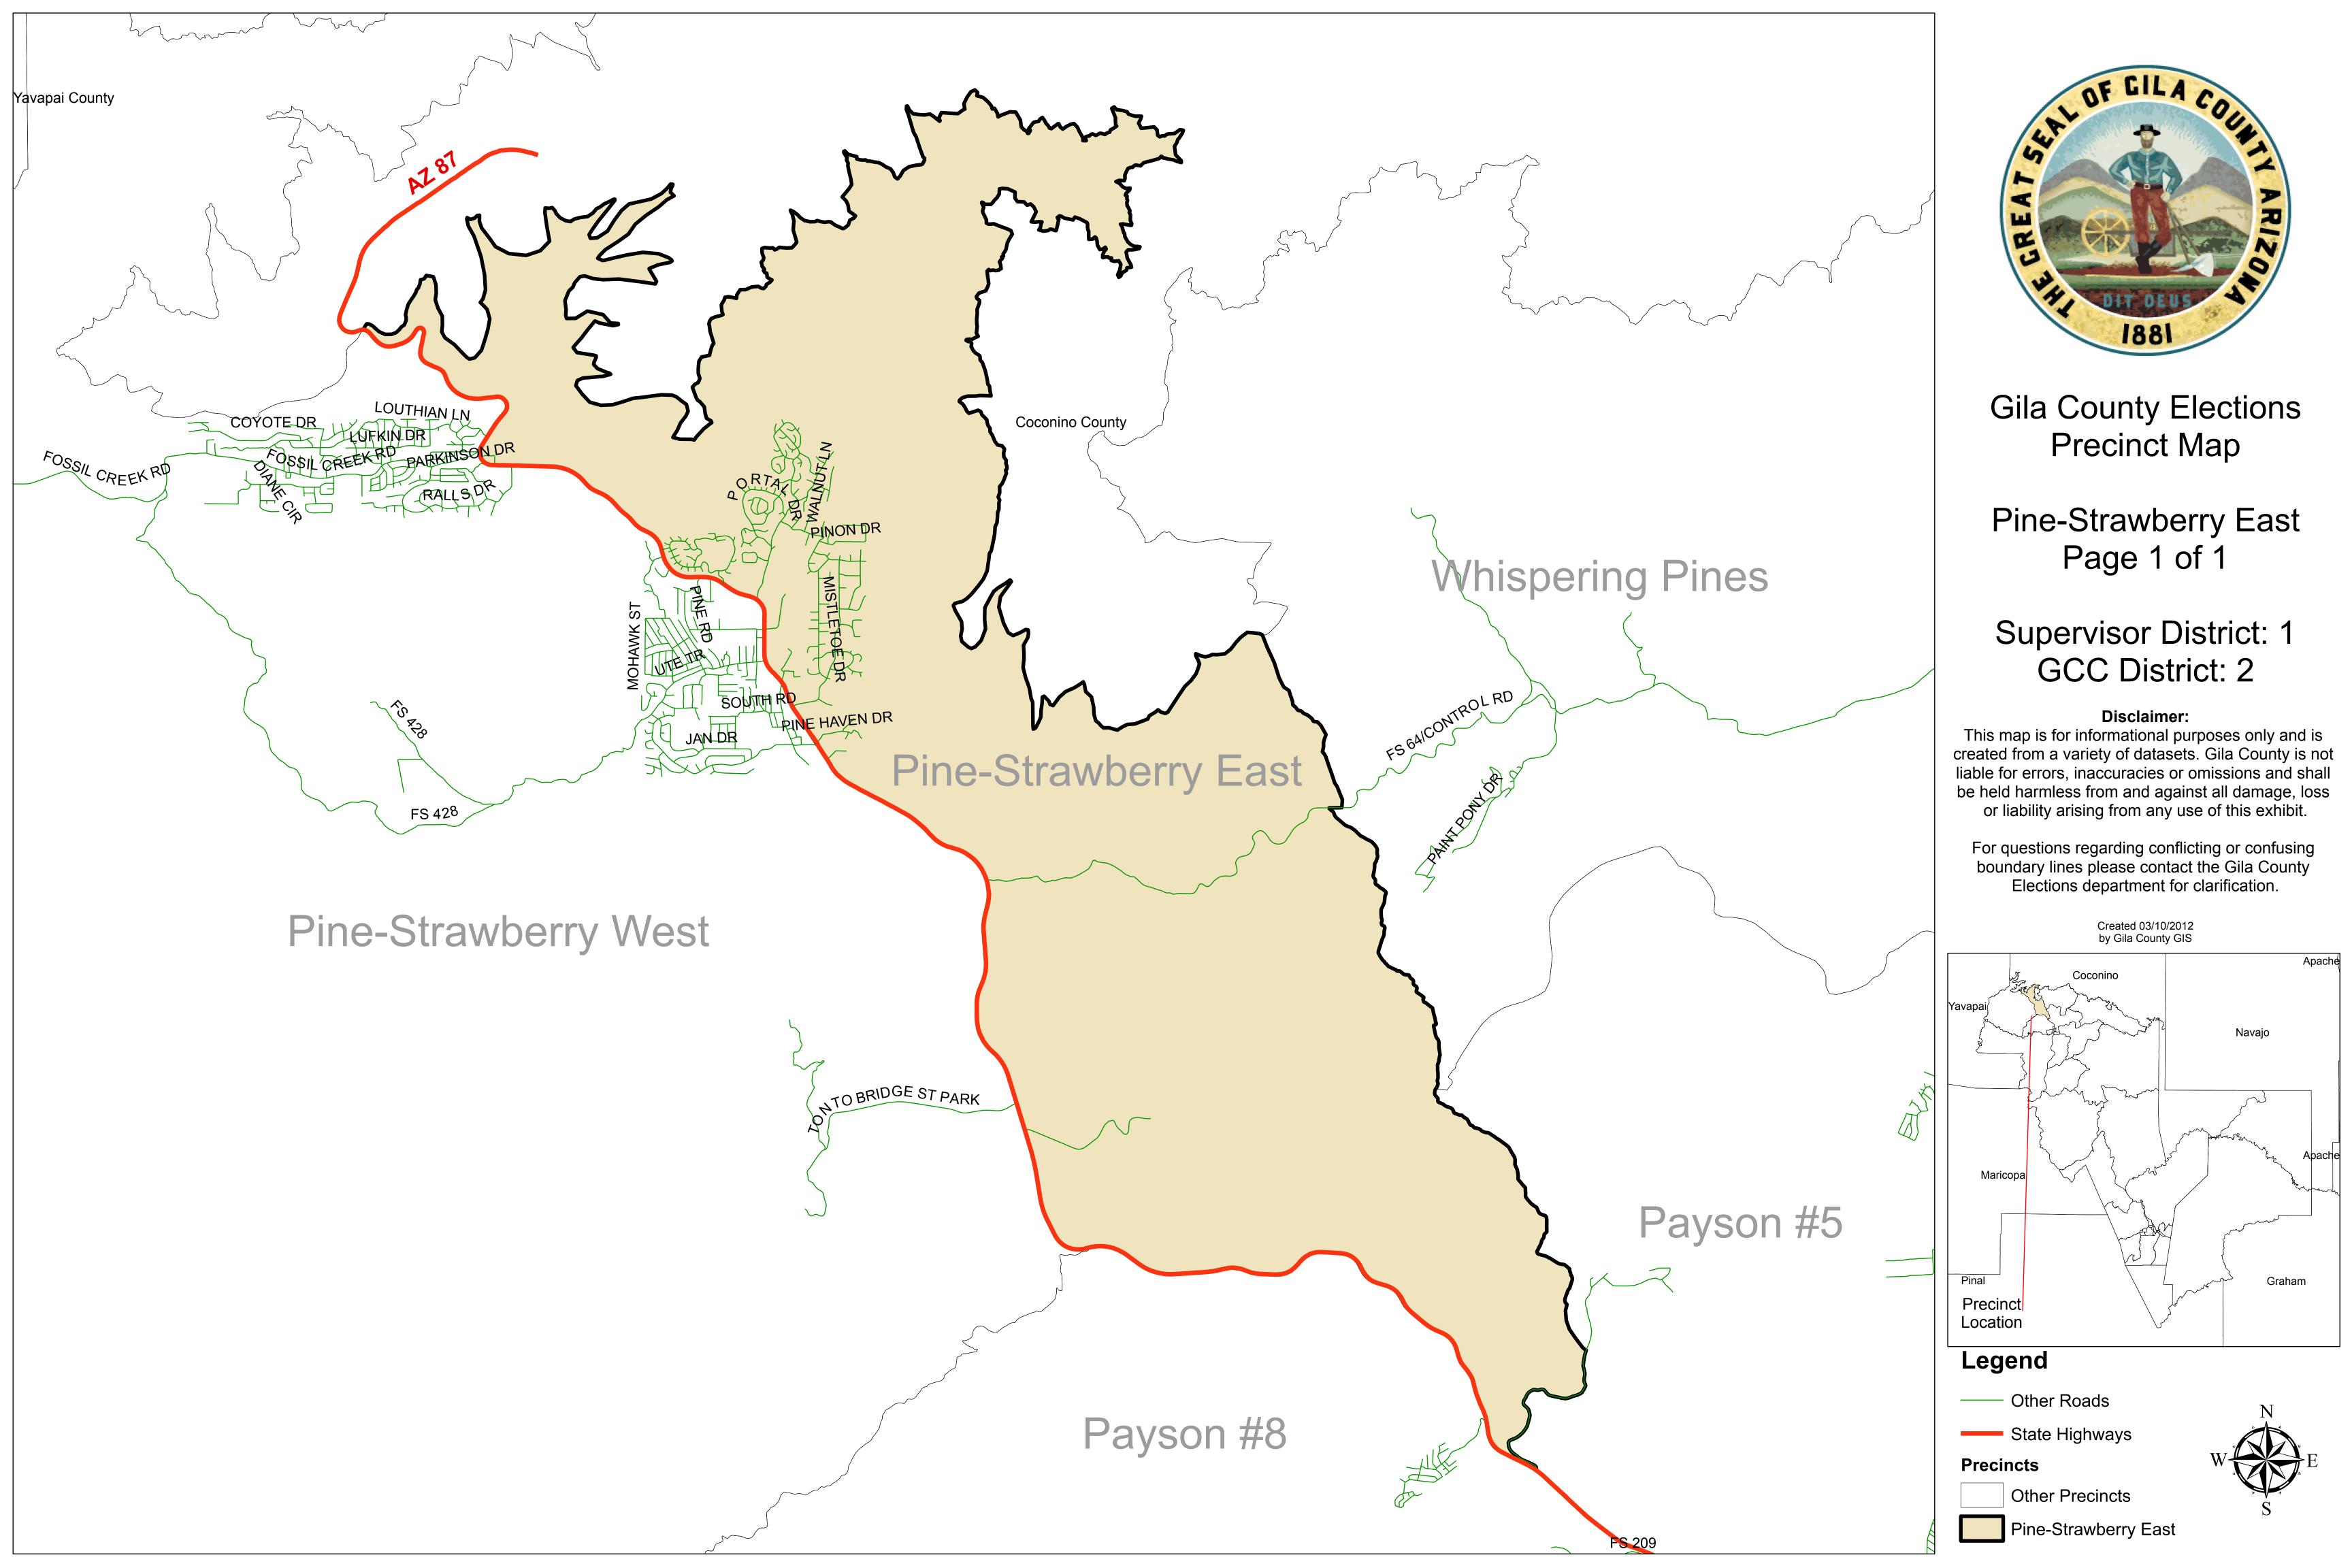

Gila County Elections
Precinct Map

Canyon Day Page 1 of 1

Supervisor District: 3
GCC District: 5

## Disclaimer:

This map is for informational purposes only and is created from a variety of datasets. Gila County is not liable for errors, inaccuracies or omissions and shall be held harmless from and against all damage, loss or liability arising from any use of this exhibit.

For questions regarding conflicting or confusing boundary lines please contact the Gila County Elections department for clarification.

Created 03/10/2012 by Gila County GIS

## Legend

—— Other Roads

State Highways

Precincts

Other Precincts

Canyon Day

Gila County Elections Precinct Map

> Copper Basin Page 1 of 1