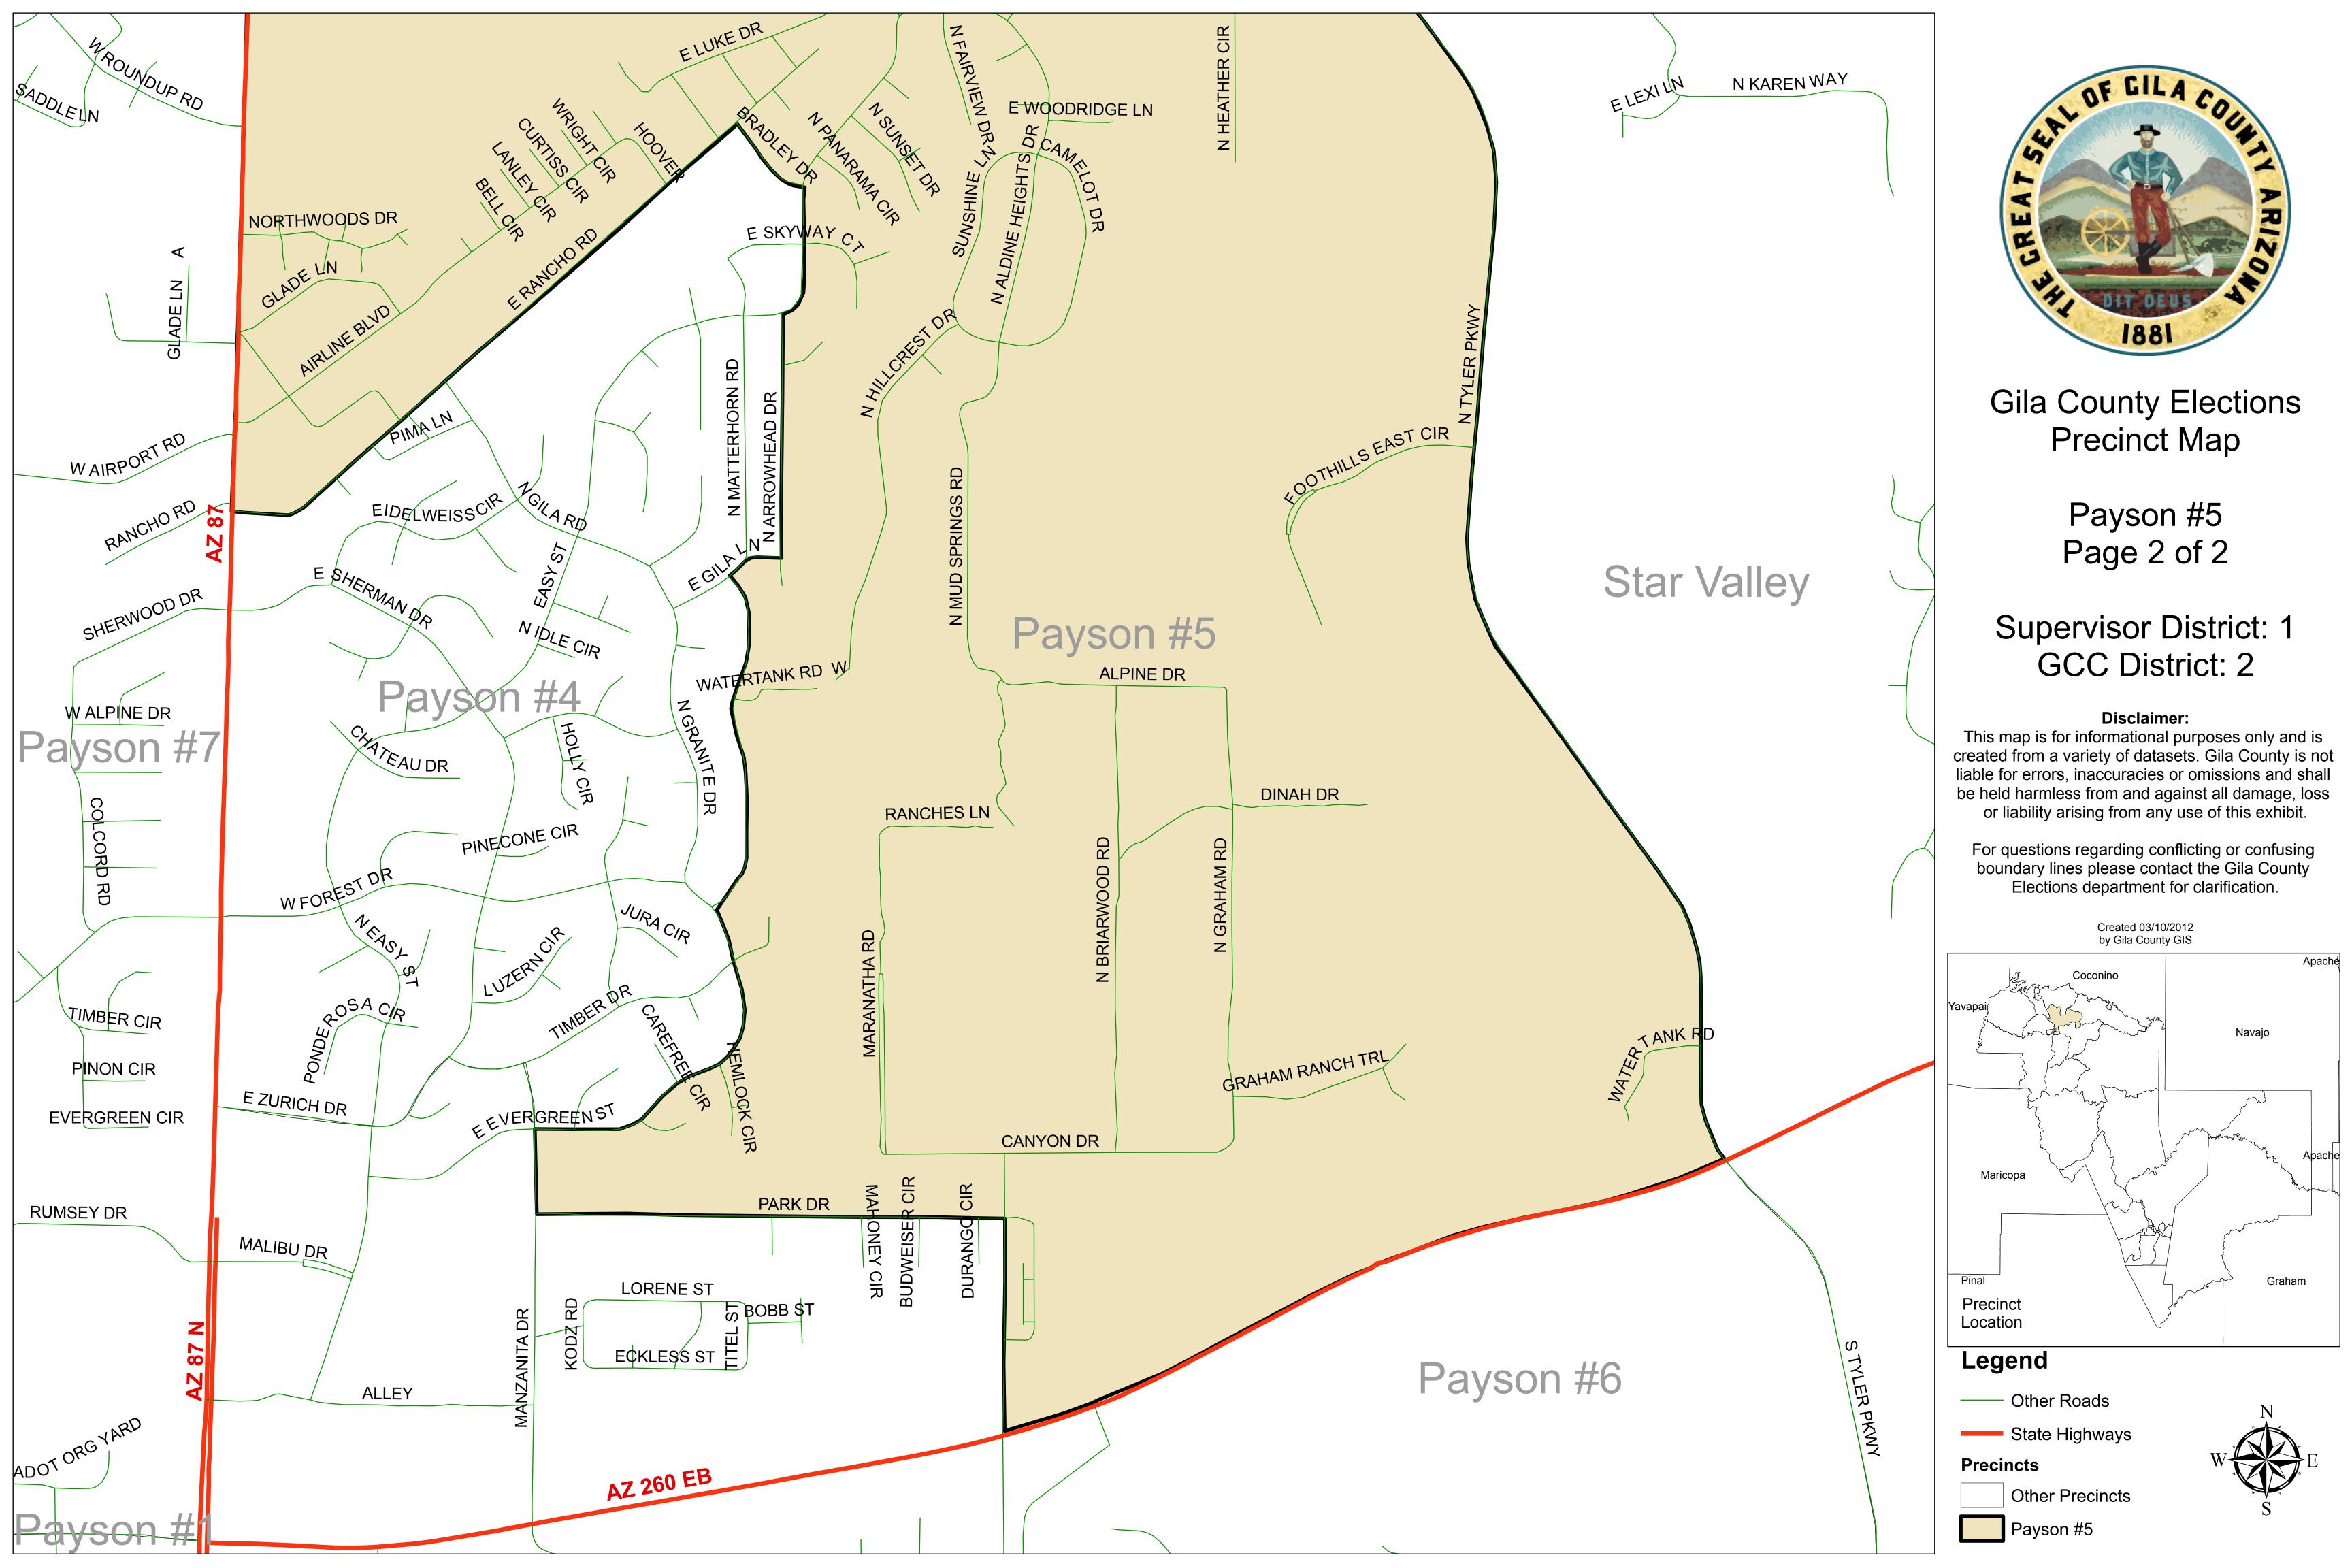

## Legend

—— Other Roads

State Highways

Precincts

Other Precincts

Canyon Day

Gila County Elections Precinct Map

> Copper Basin Page 1 of 1

Supervisor District: 3 GCC District: 4

## Disclaimer:

This map is for informational purposes only and is created from a variety of datasets. Gila County is not liable for errors, inaccuracies or omissions and shall be held harmless from and against all damage, loss or liability arising from any use of this exhibit.

For questions regarding conflicting or confusing boundary lines please contact the Gila County Elections department for clarification.

Created 03/10/2012 by Gila County GIS

State Highways

Other Precincts

Gila County Elections
Precinct Map

Roosevelt Page 2 of 2

Supervisor District: 2
GCC District: 3