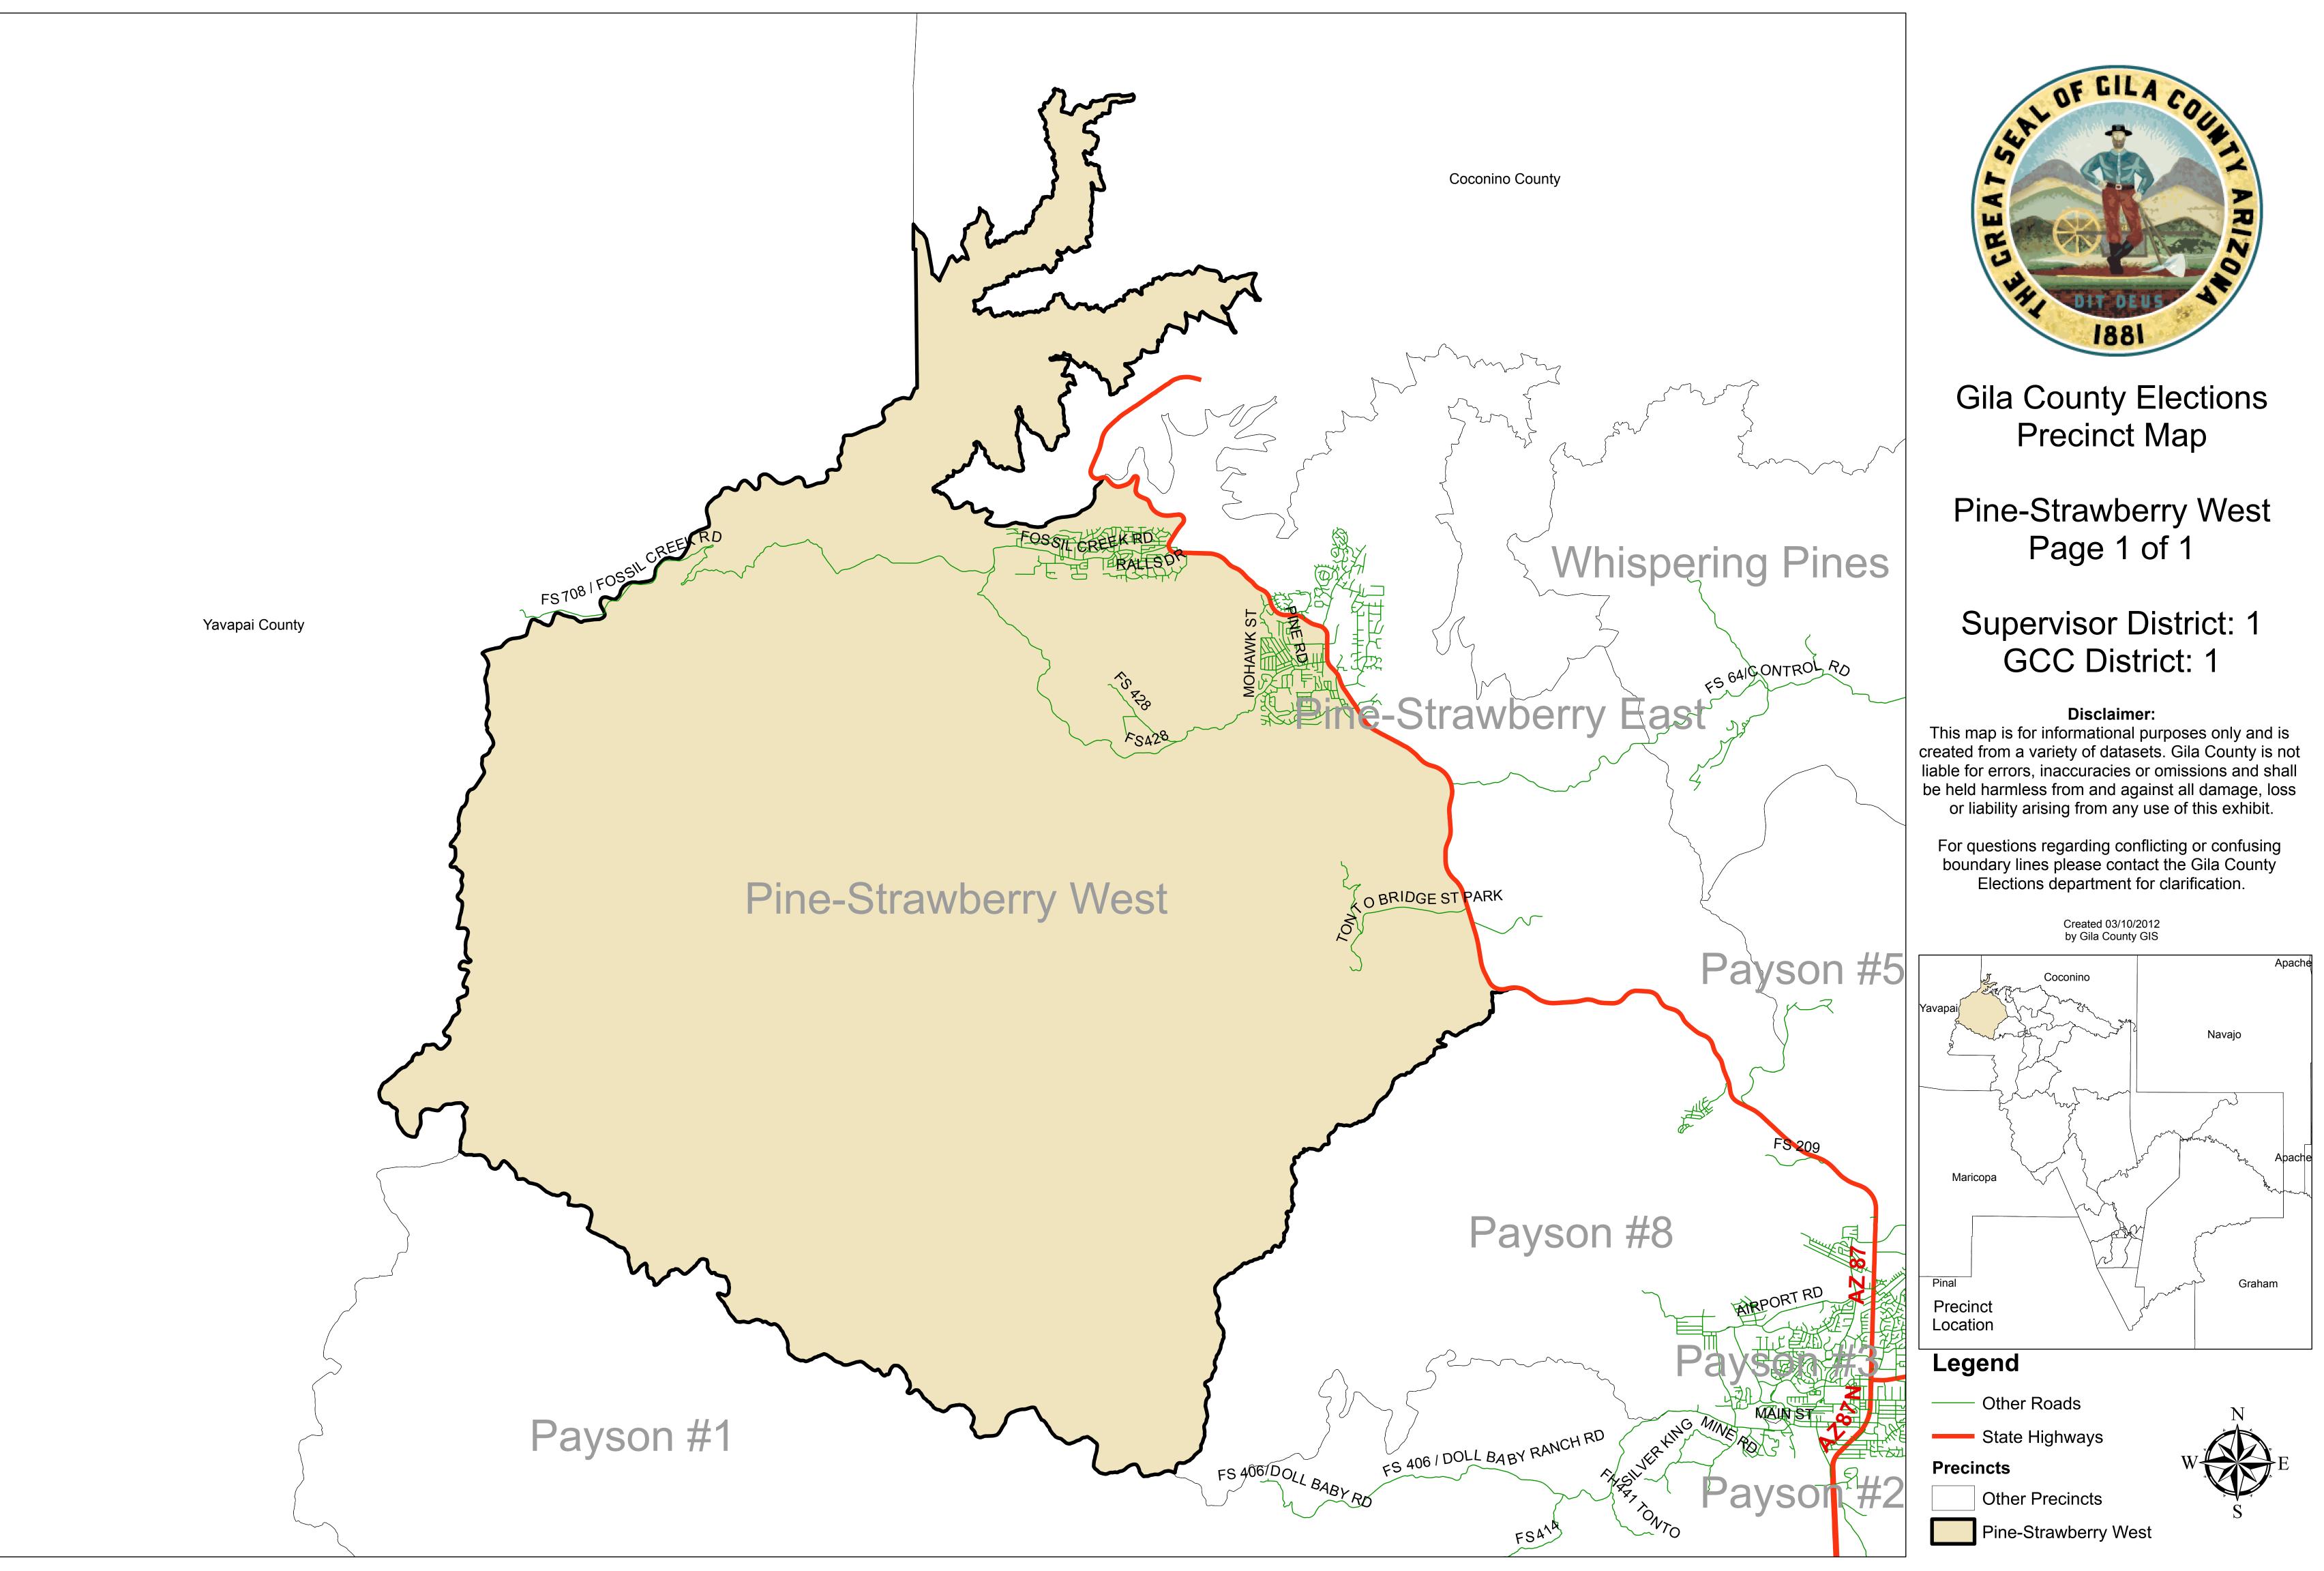

## Legend

—— Other Roads

State Highways

Precincts

Other Precincts

Canyon Day

Gila County Elections Precinct Map

> Copper Basin Page 1 of 1

Supervisor District: 3 GCC District: 4

## Disclaimer:

This map is for informational purposes only and is created from a variety of datasets. Gila County is not liable for errors, inaccuracies or omissions and shall be held harmless from and against all damage, loss or liability arising from any use of this exhibit.

For questions regarding conflicting or confusing boundary lines please contact the Gila County Elections department for clarification.

Created 03/10/2012 by Gila County GIS

State Highways

Other Precincts