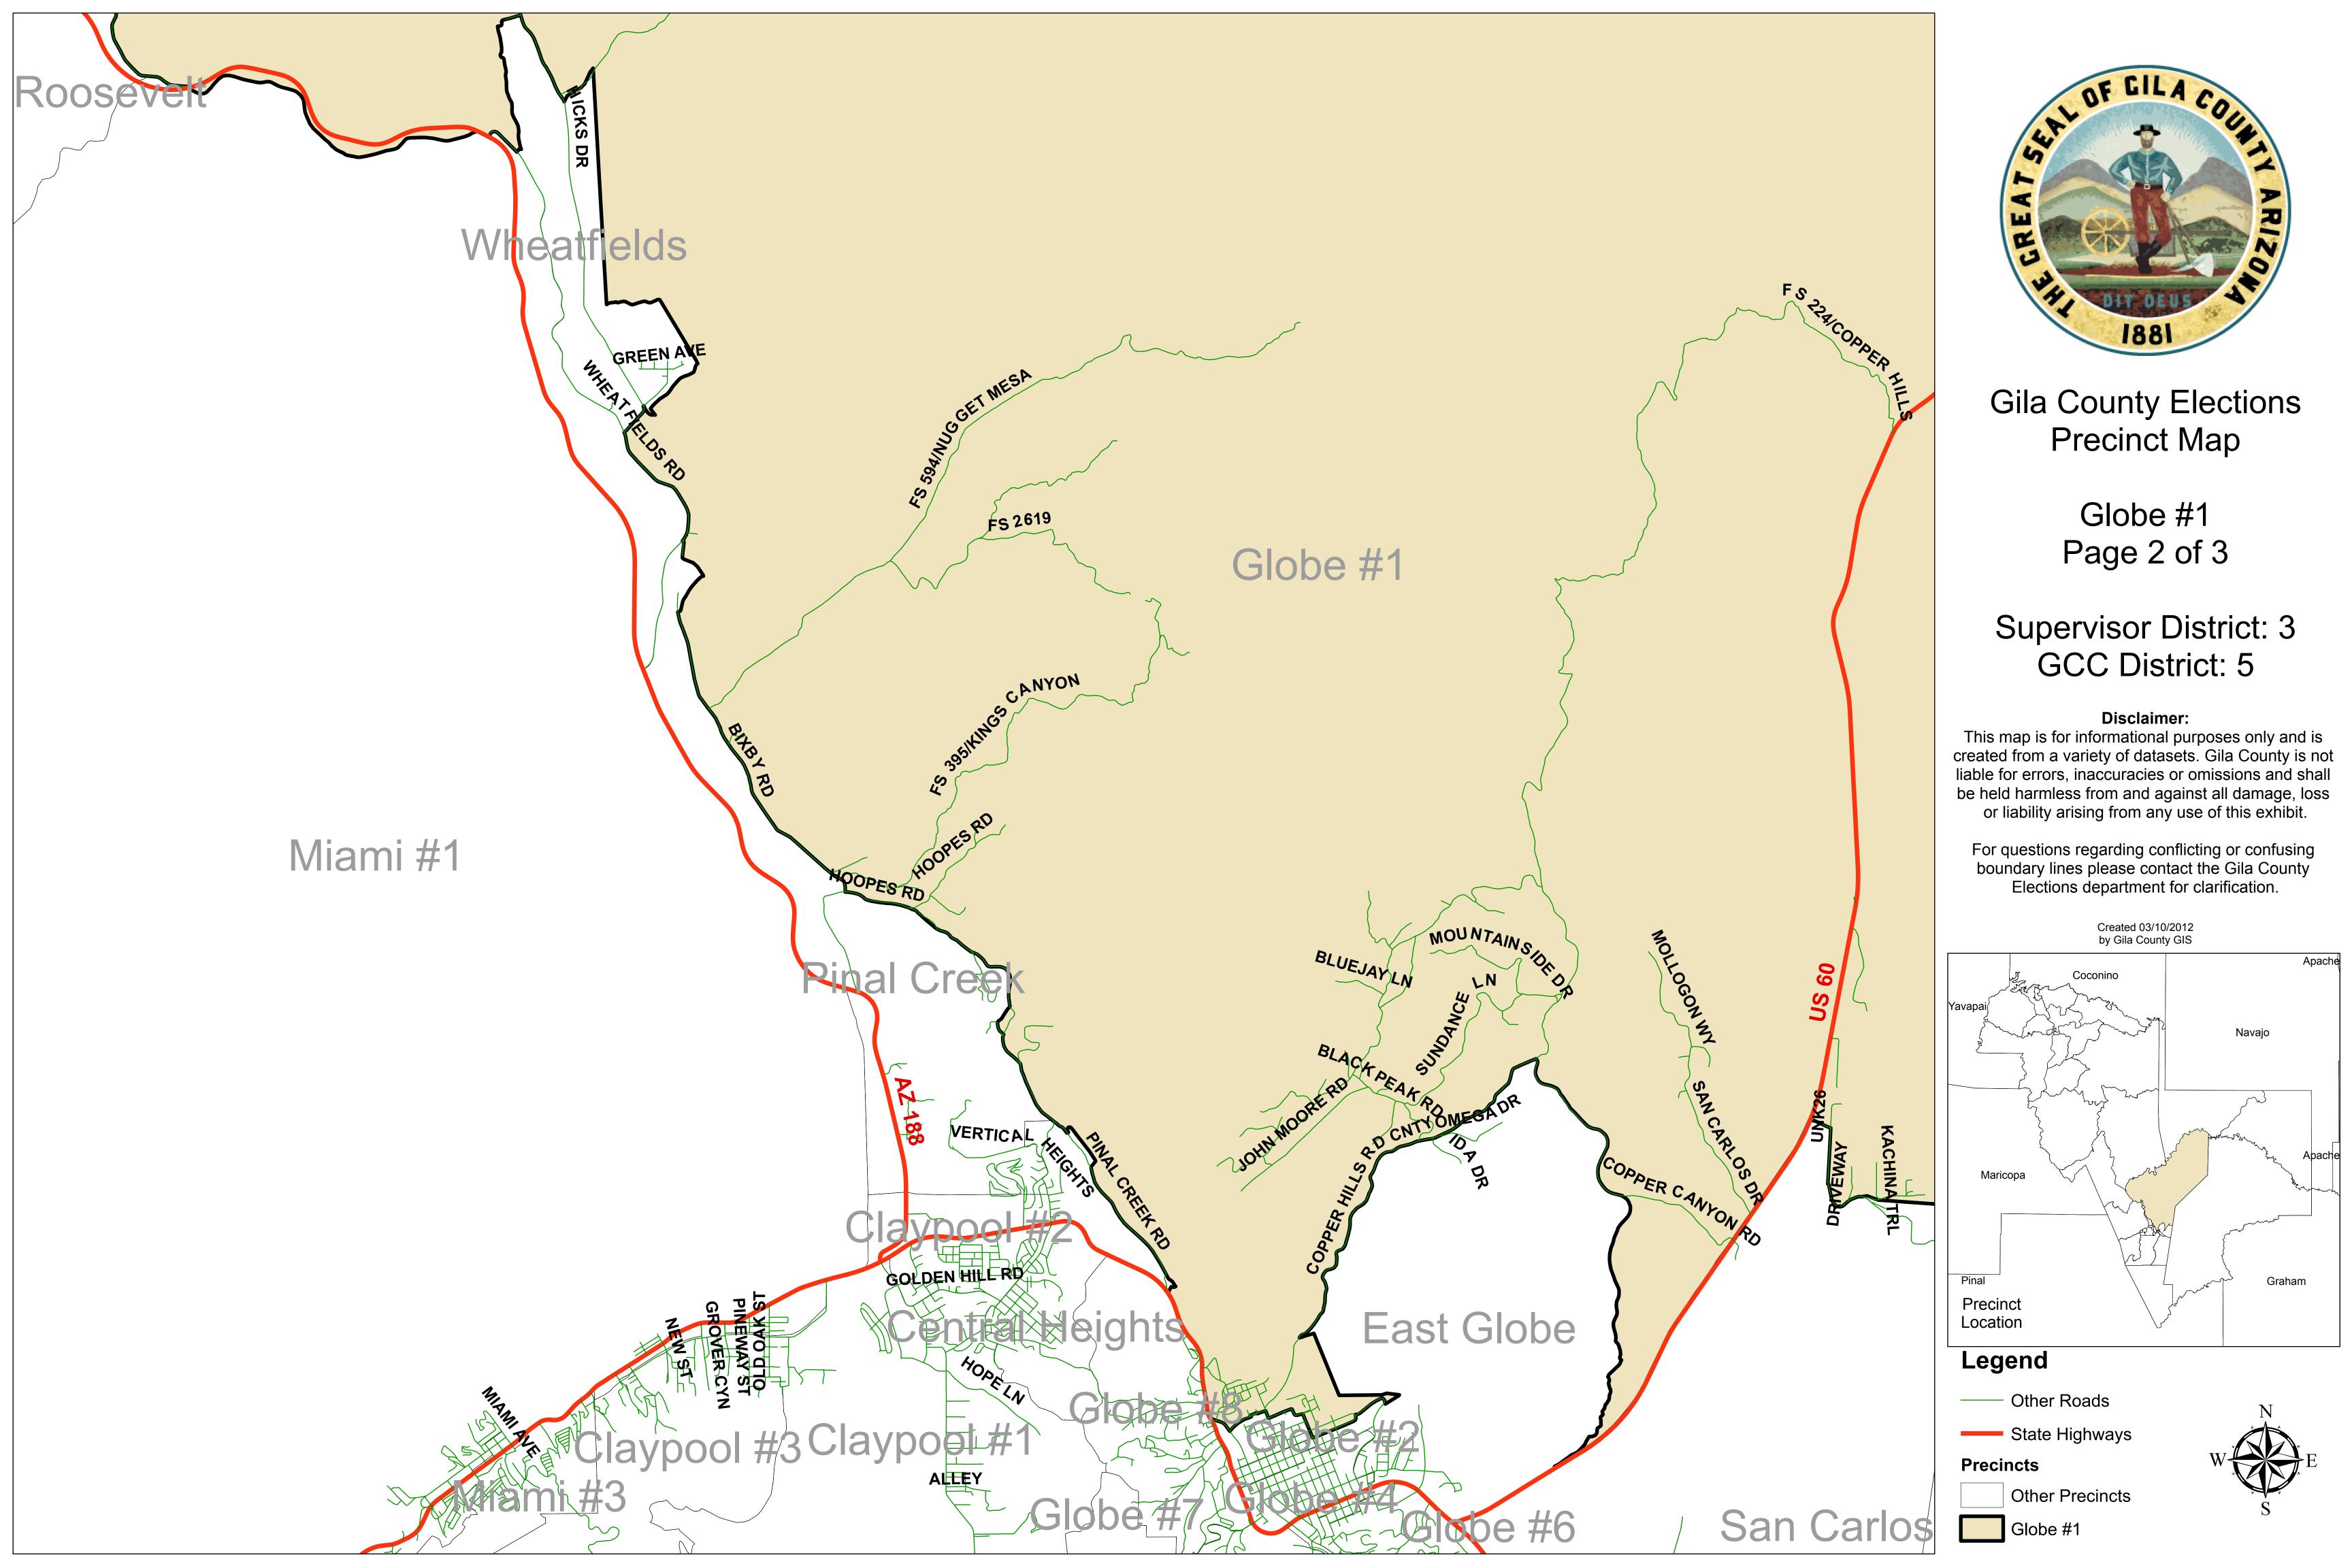

Gila County Elections
Precinct Map

Roosevelt Page 2 of 2

Supervisor District: 2
GCC District: 3

## Disclaimer:

This map is for informational purposes only and is created from a variety of datasets. Gila County is not liable for errors, inaccuracies or omissions and shall be held harmless from and against all damage, loss or liability arising from any use of this exhibit.

For questions regarding conflicting or confusing boundary lines please contact the Gila County Elections department for clarification.

#### Created 03/10/2012 by Gila County GIS

## Legend

Roosevelt

—— Other Roads

Gila County Elections
Precinct Map

Wheatfields Page 1 of 1

Supervisor District: 2
GCC District: 5