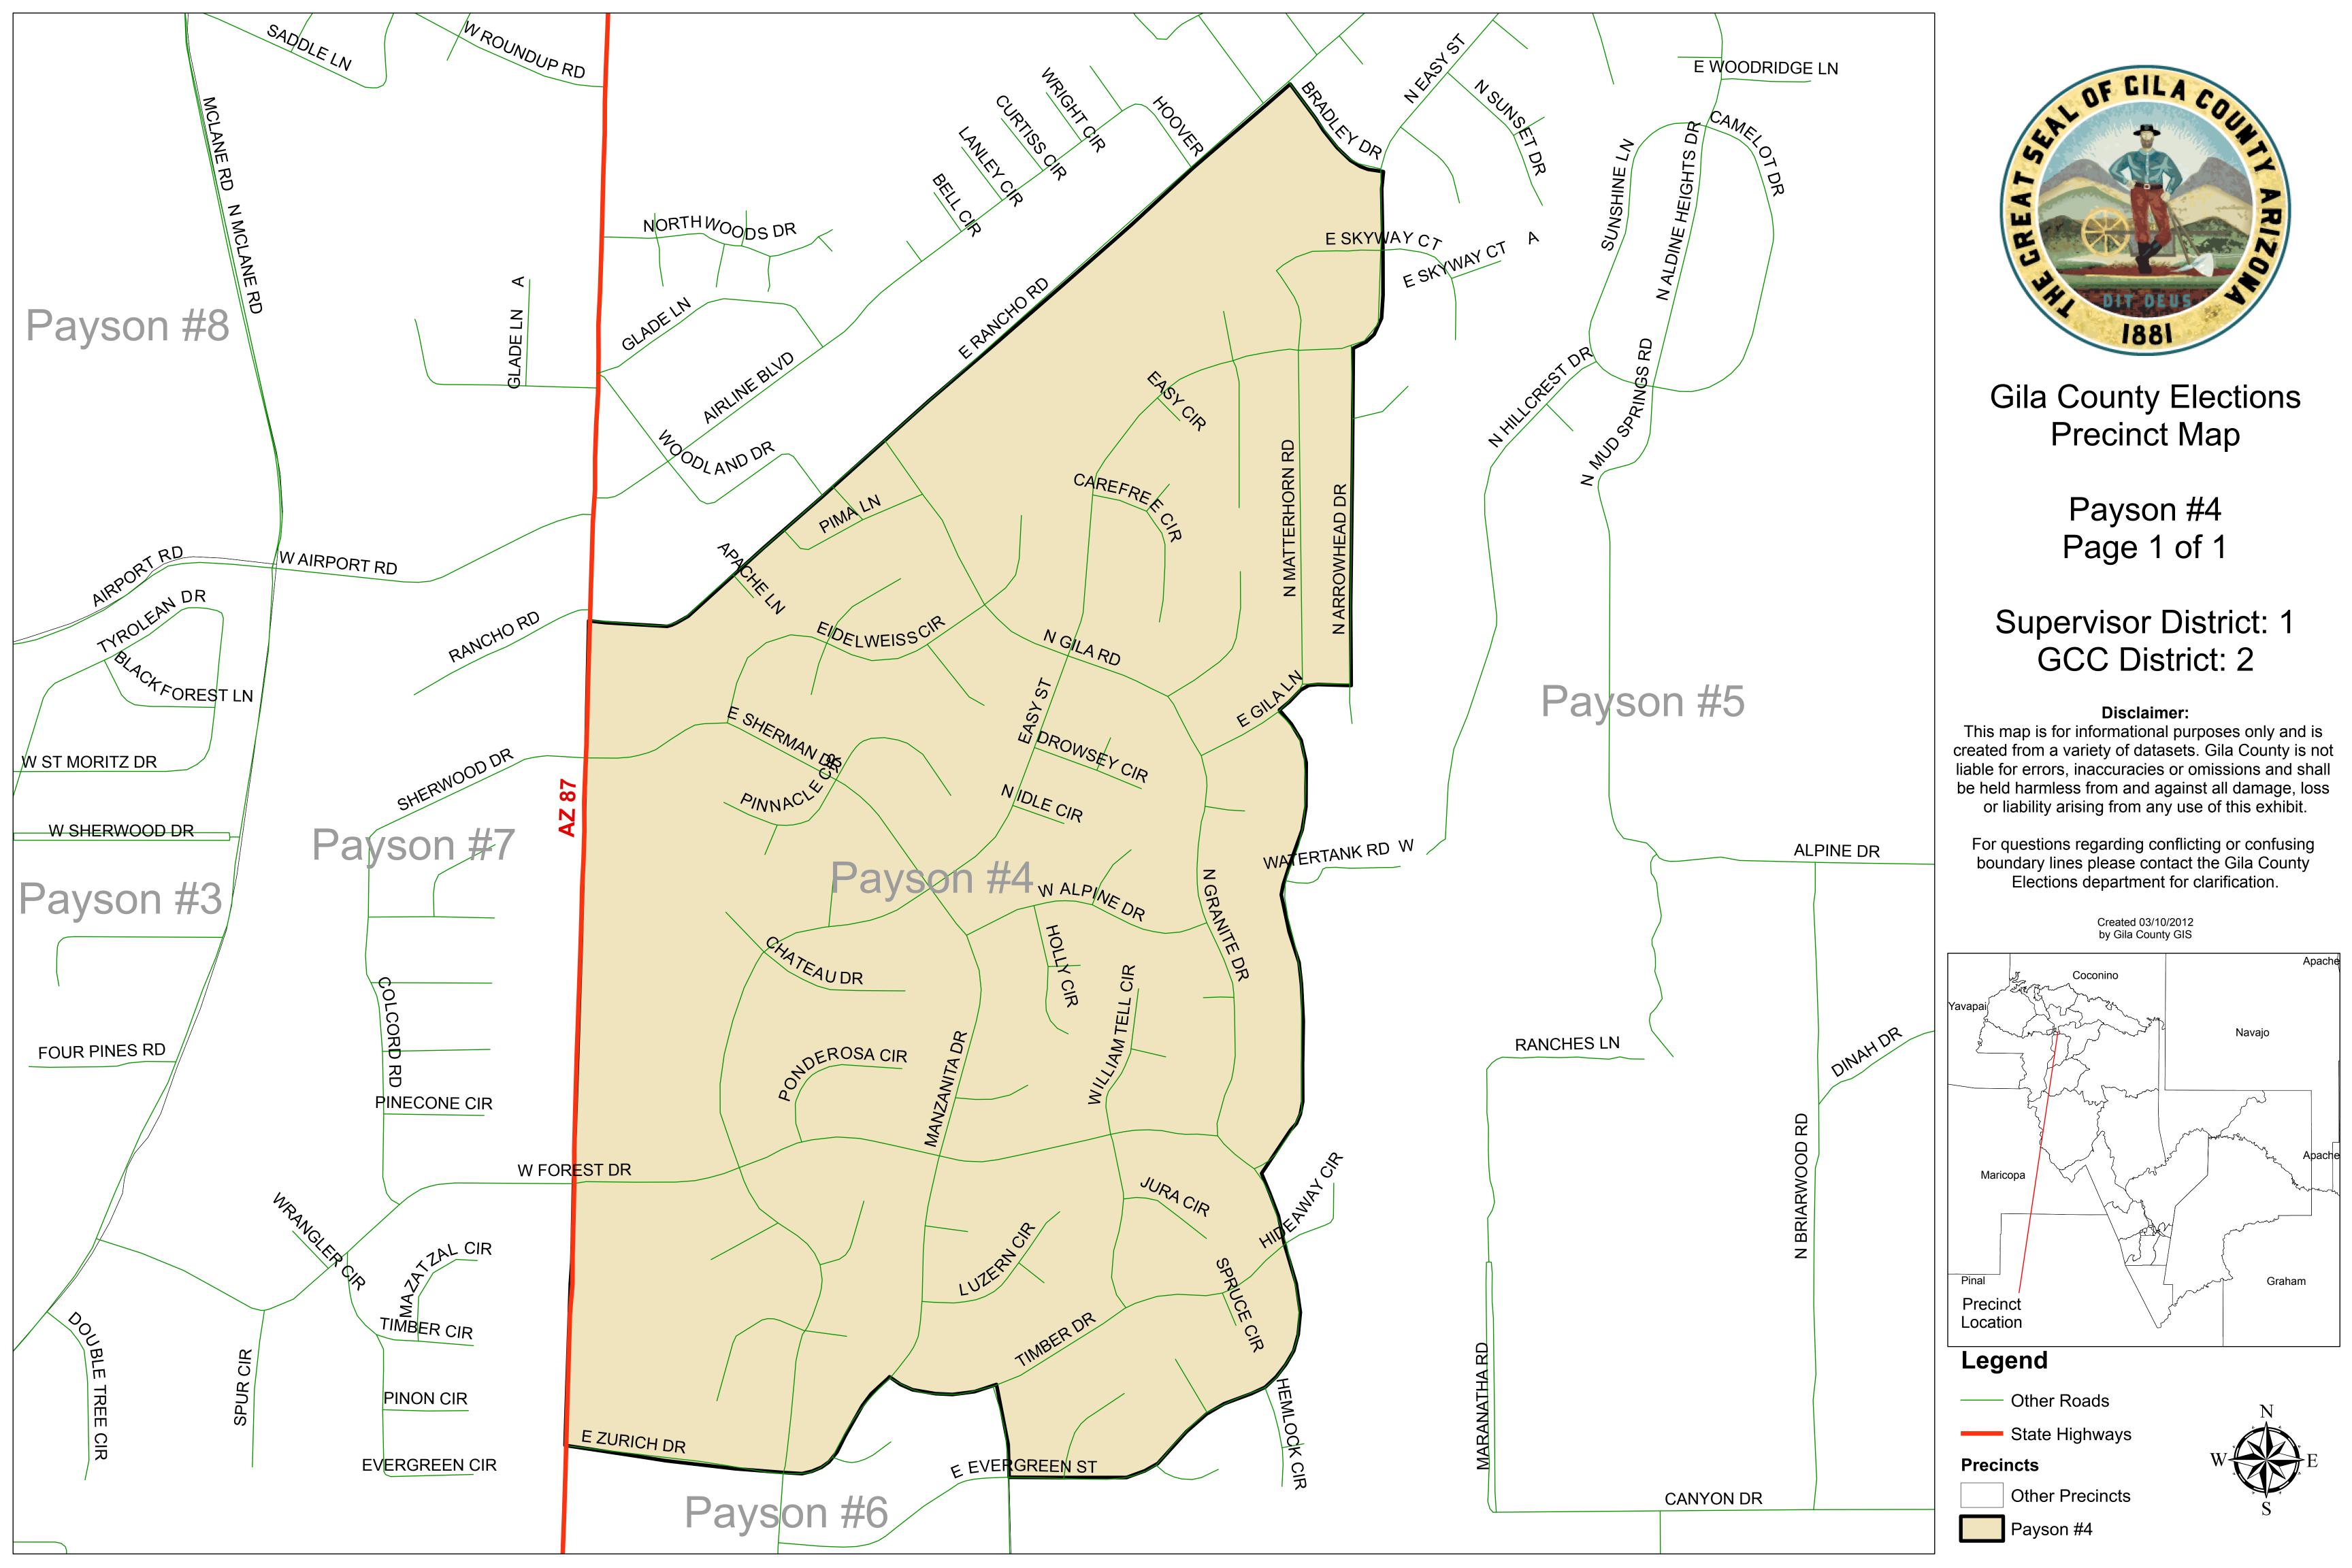

## Legend

Roosevelt

—— Other Roads

Gila County Elections
Precinct Map

Wheatfields Page 1 of 1

Supervisor District: 2
GCC District: 5

## Disclaimer:

This map is for informational purposes only and is created from a variety of datasets. Gila County is not liable for errors, inaccuracies or omissions and shall be held harmless from and against all damage, loss or liability arising from any use of this exhibit.

For questions regarding conflicting or confusing boundary lines please contact the Gila County Elections department for clarification.

Created 03/10/2012 by Gila County GIS

# Legend

— Other Roads

State Highways

**Precincts** 

Other Precincts

Wheatfields