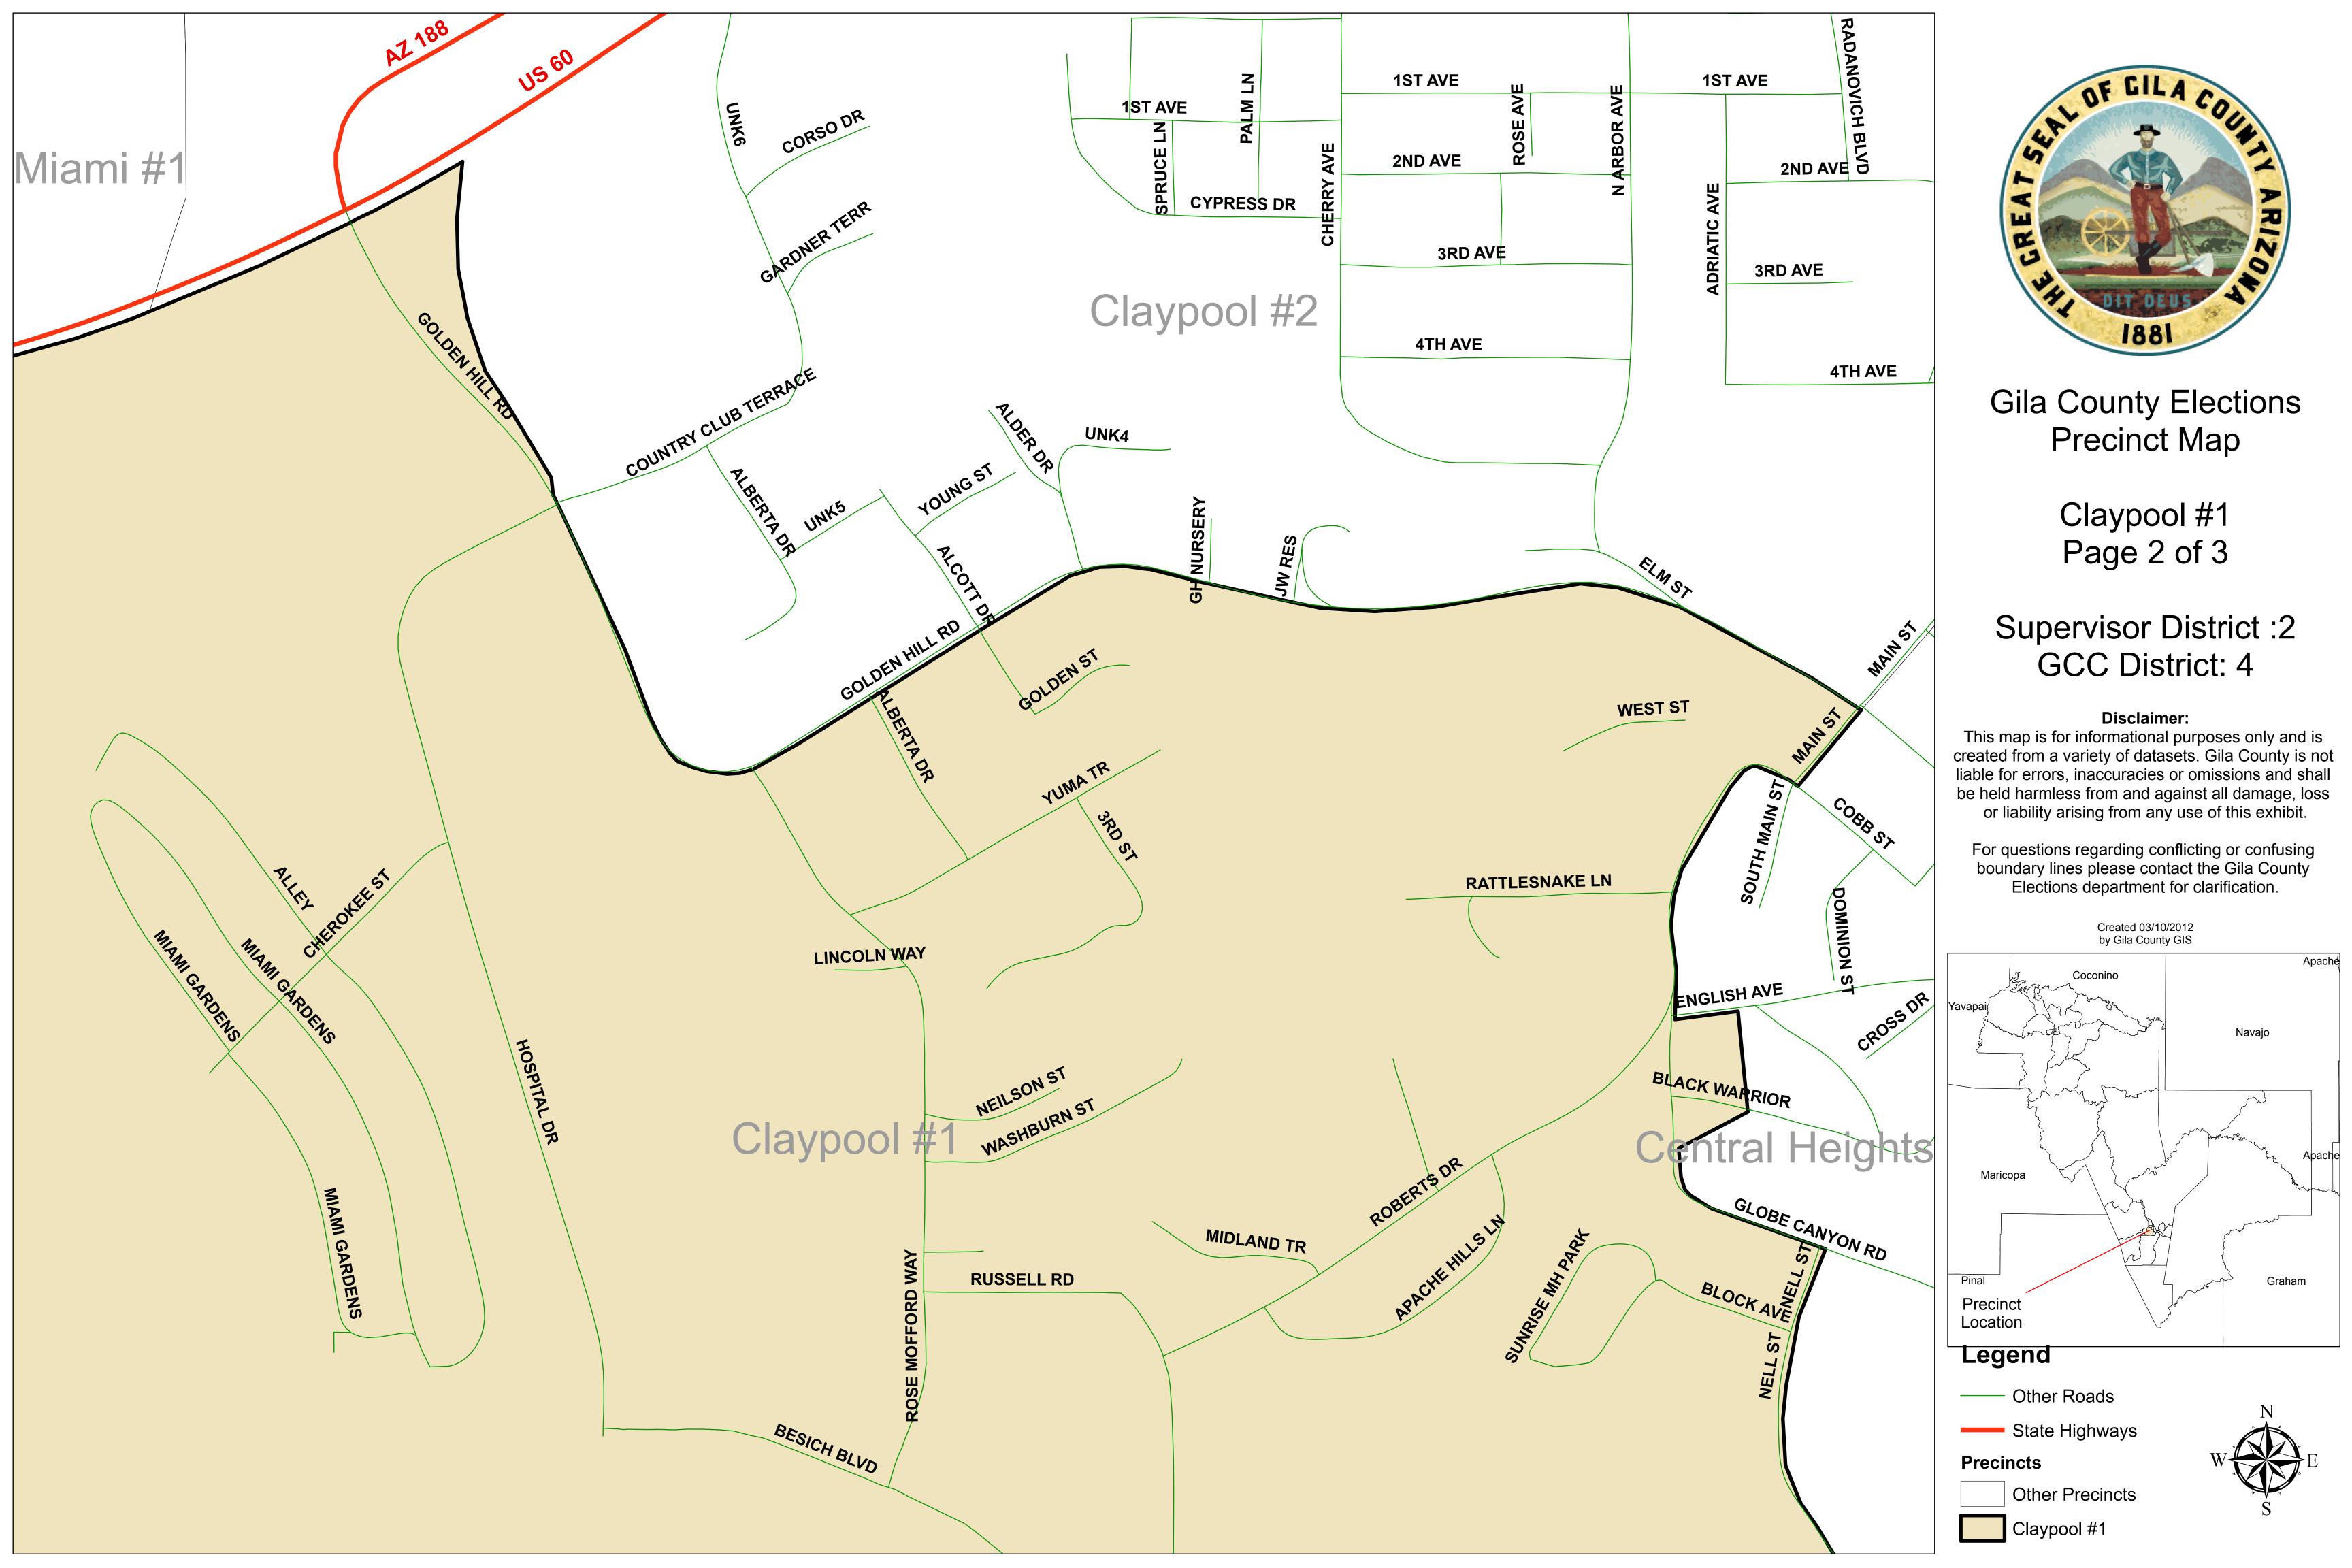

Gila County Elections
Precinct Map

Roosevelt Page 2 of 2

Supervisor District: 2
GCC District: 3

## Disclaimer:

This map is for informational purposes only and is created from a variety of datasets. Gila County is not liable for errors, inaccuracies or omissions and shall be held harmless from and against all damage, loss or liability arising from any use of this exhibit.

For questions regarding conflicting or confusing boundary lines please contact the Gila County Elections department for clarification.

#### Created 03/10/2012 by Gila County GIS

## Legend

Roosevelt

—— Other Roads

Gila County Elections
Precinct Map

Wheatfields Page 1 of 1

Supervisor District: 2
GCC District: 5