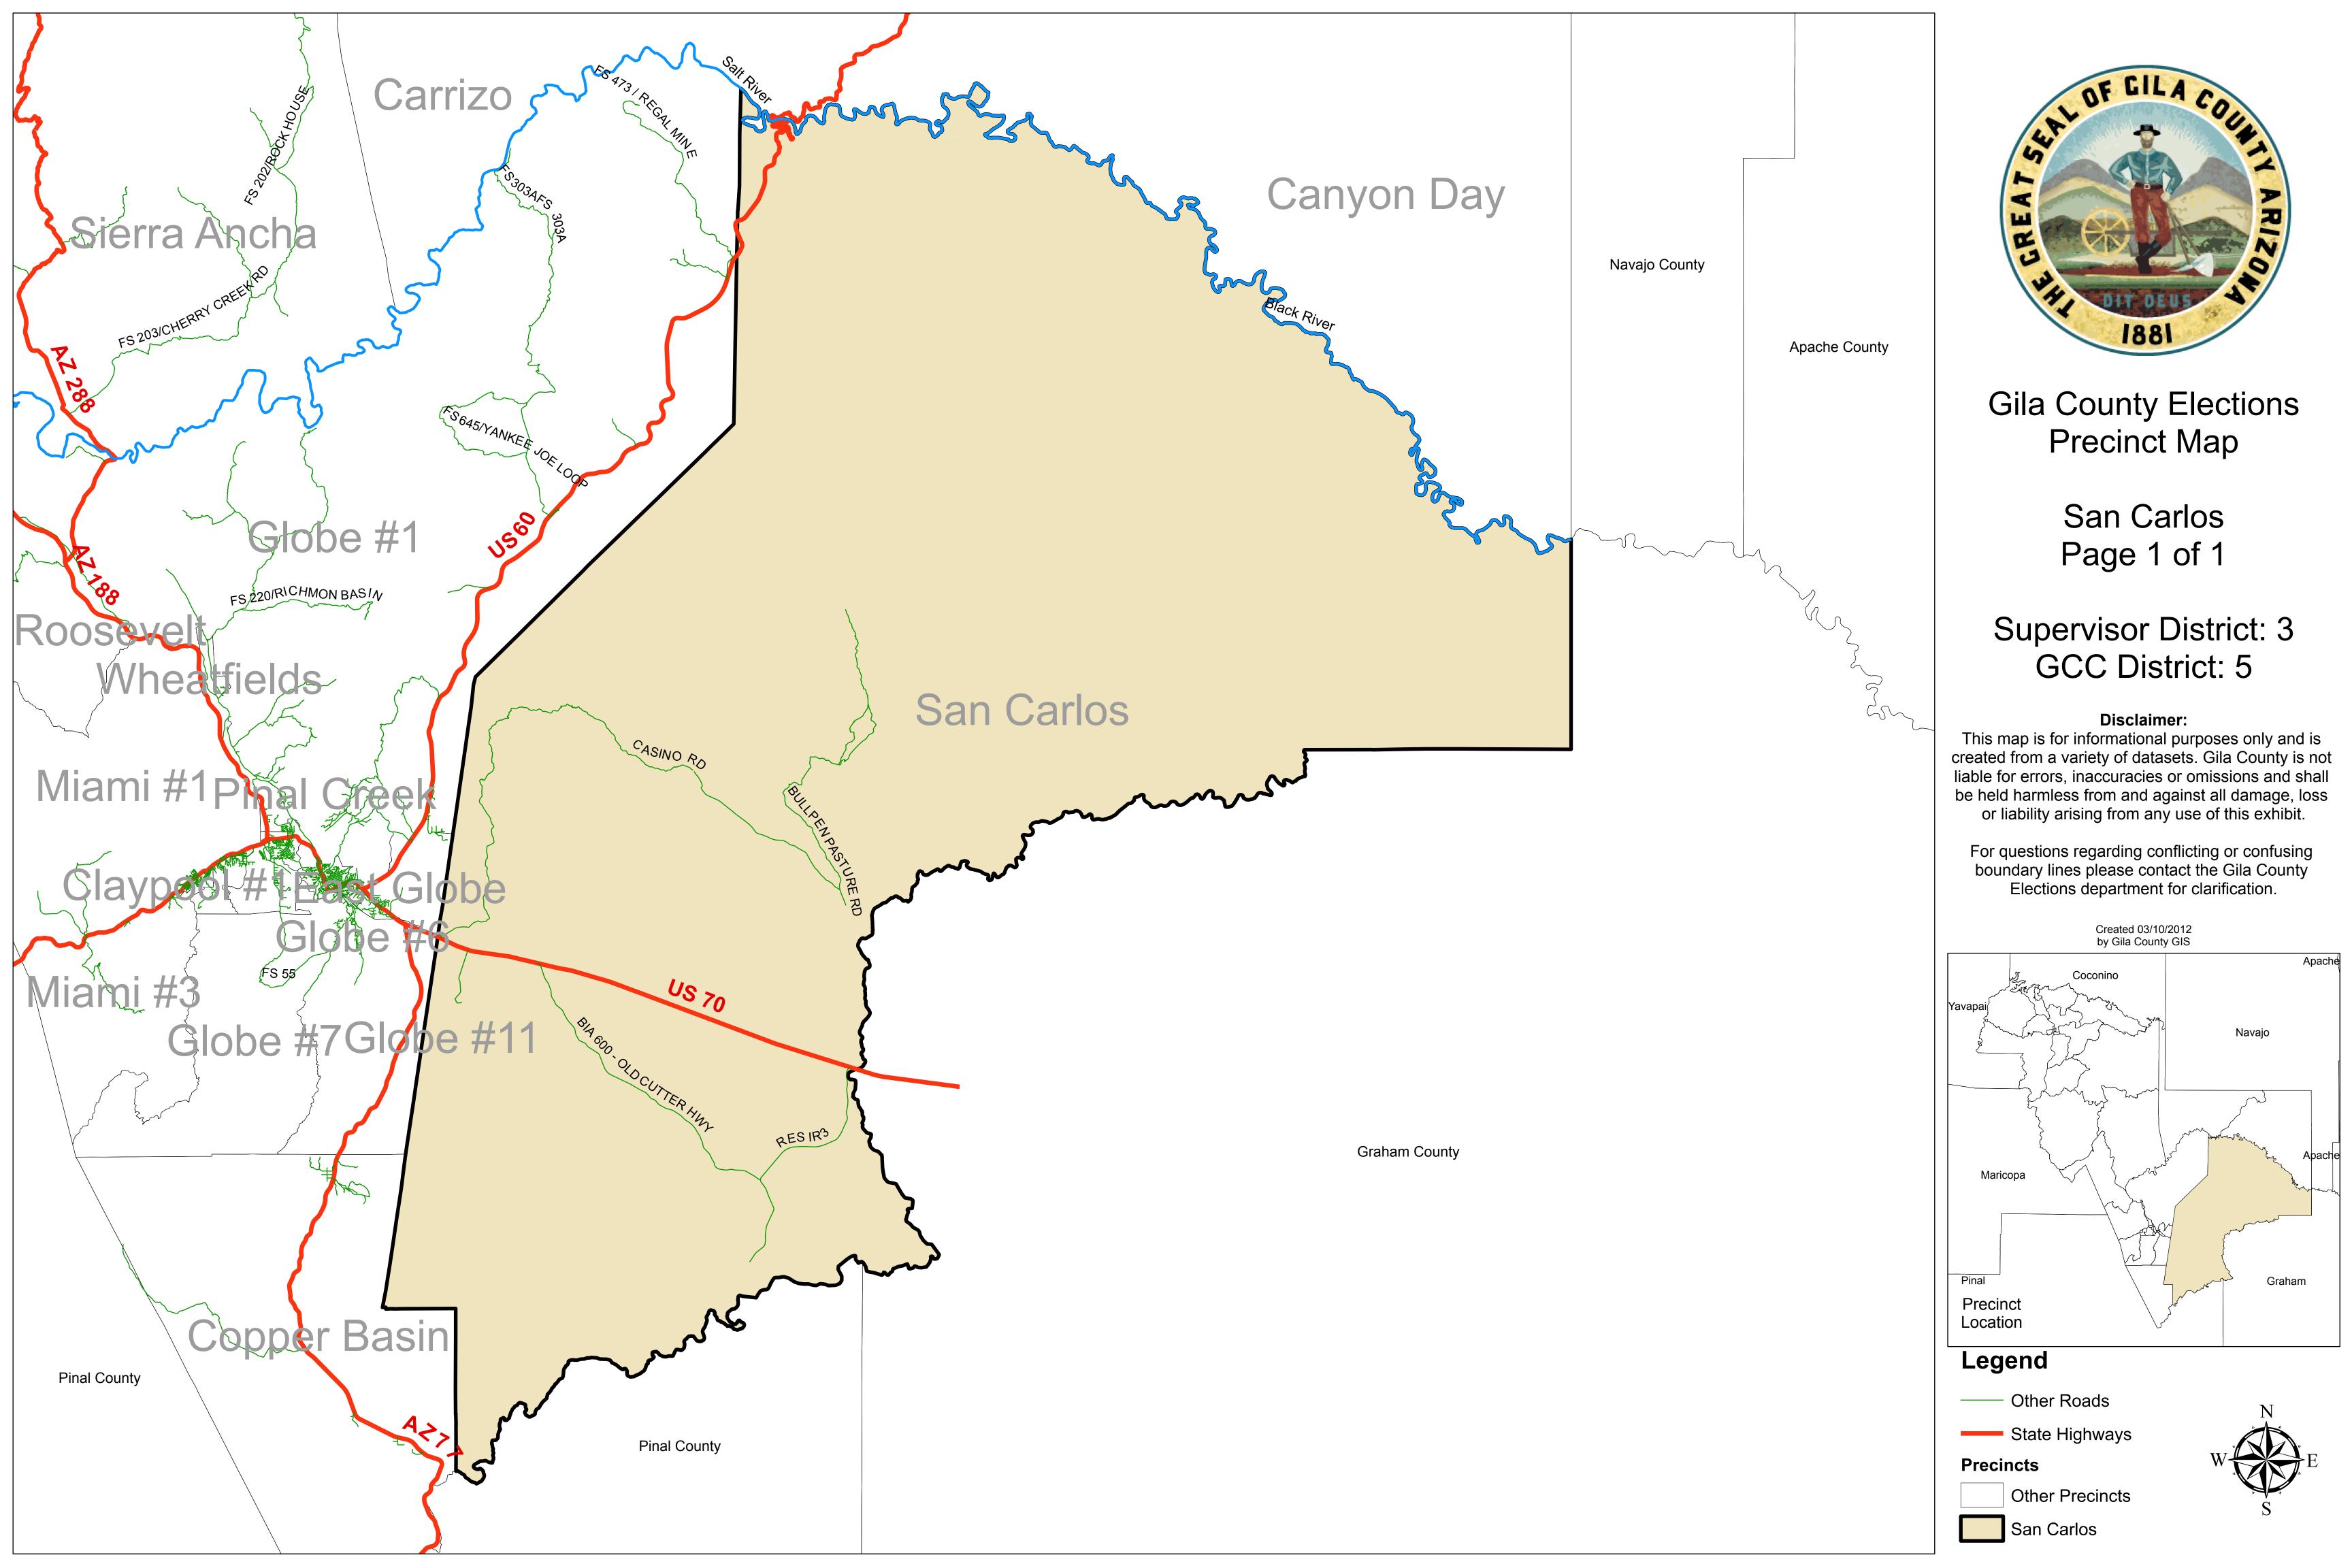

Gila County Elections
Precinct Map

Canyon Day Page 1 of 1

Supervisor District: 3
GCC District: 5

## Disclaimer:

This map is for informational purposes only and is created from a variety of datasets. Gila County is not liable for errors, inaccuracies or omissions and shall be held harmless from and against all damage, loss or liability arising from any use of this exhibit.

For questions regarding conflicting or confusing boundary lines please contact the Gila County Elections department for clarification.

Created 03/10/2012 by Gila County GIS

## Legend

—— Other Roads

State Highways

Precincts

Other Precincts

Canyon Day

Gila County Elections Precinct Map

> Copper Basin Page 1 of 1