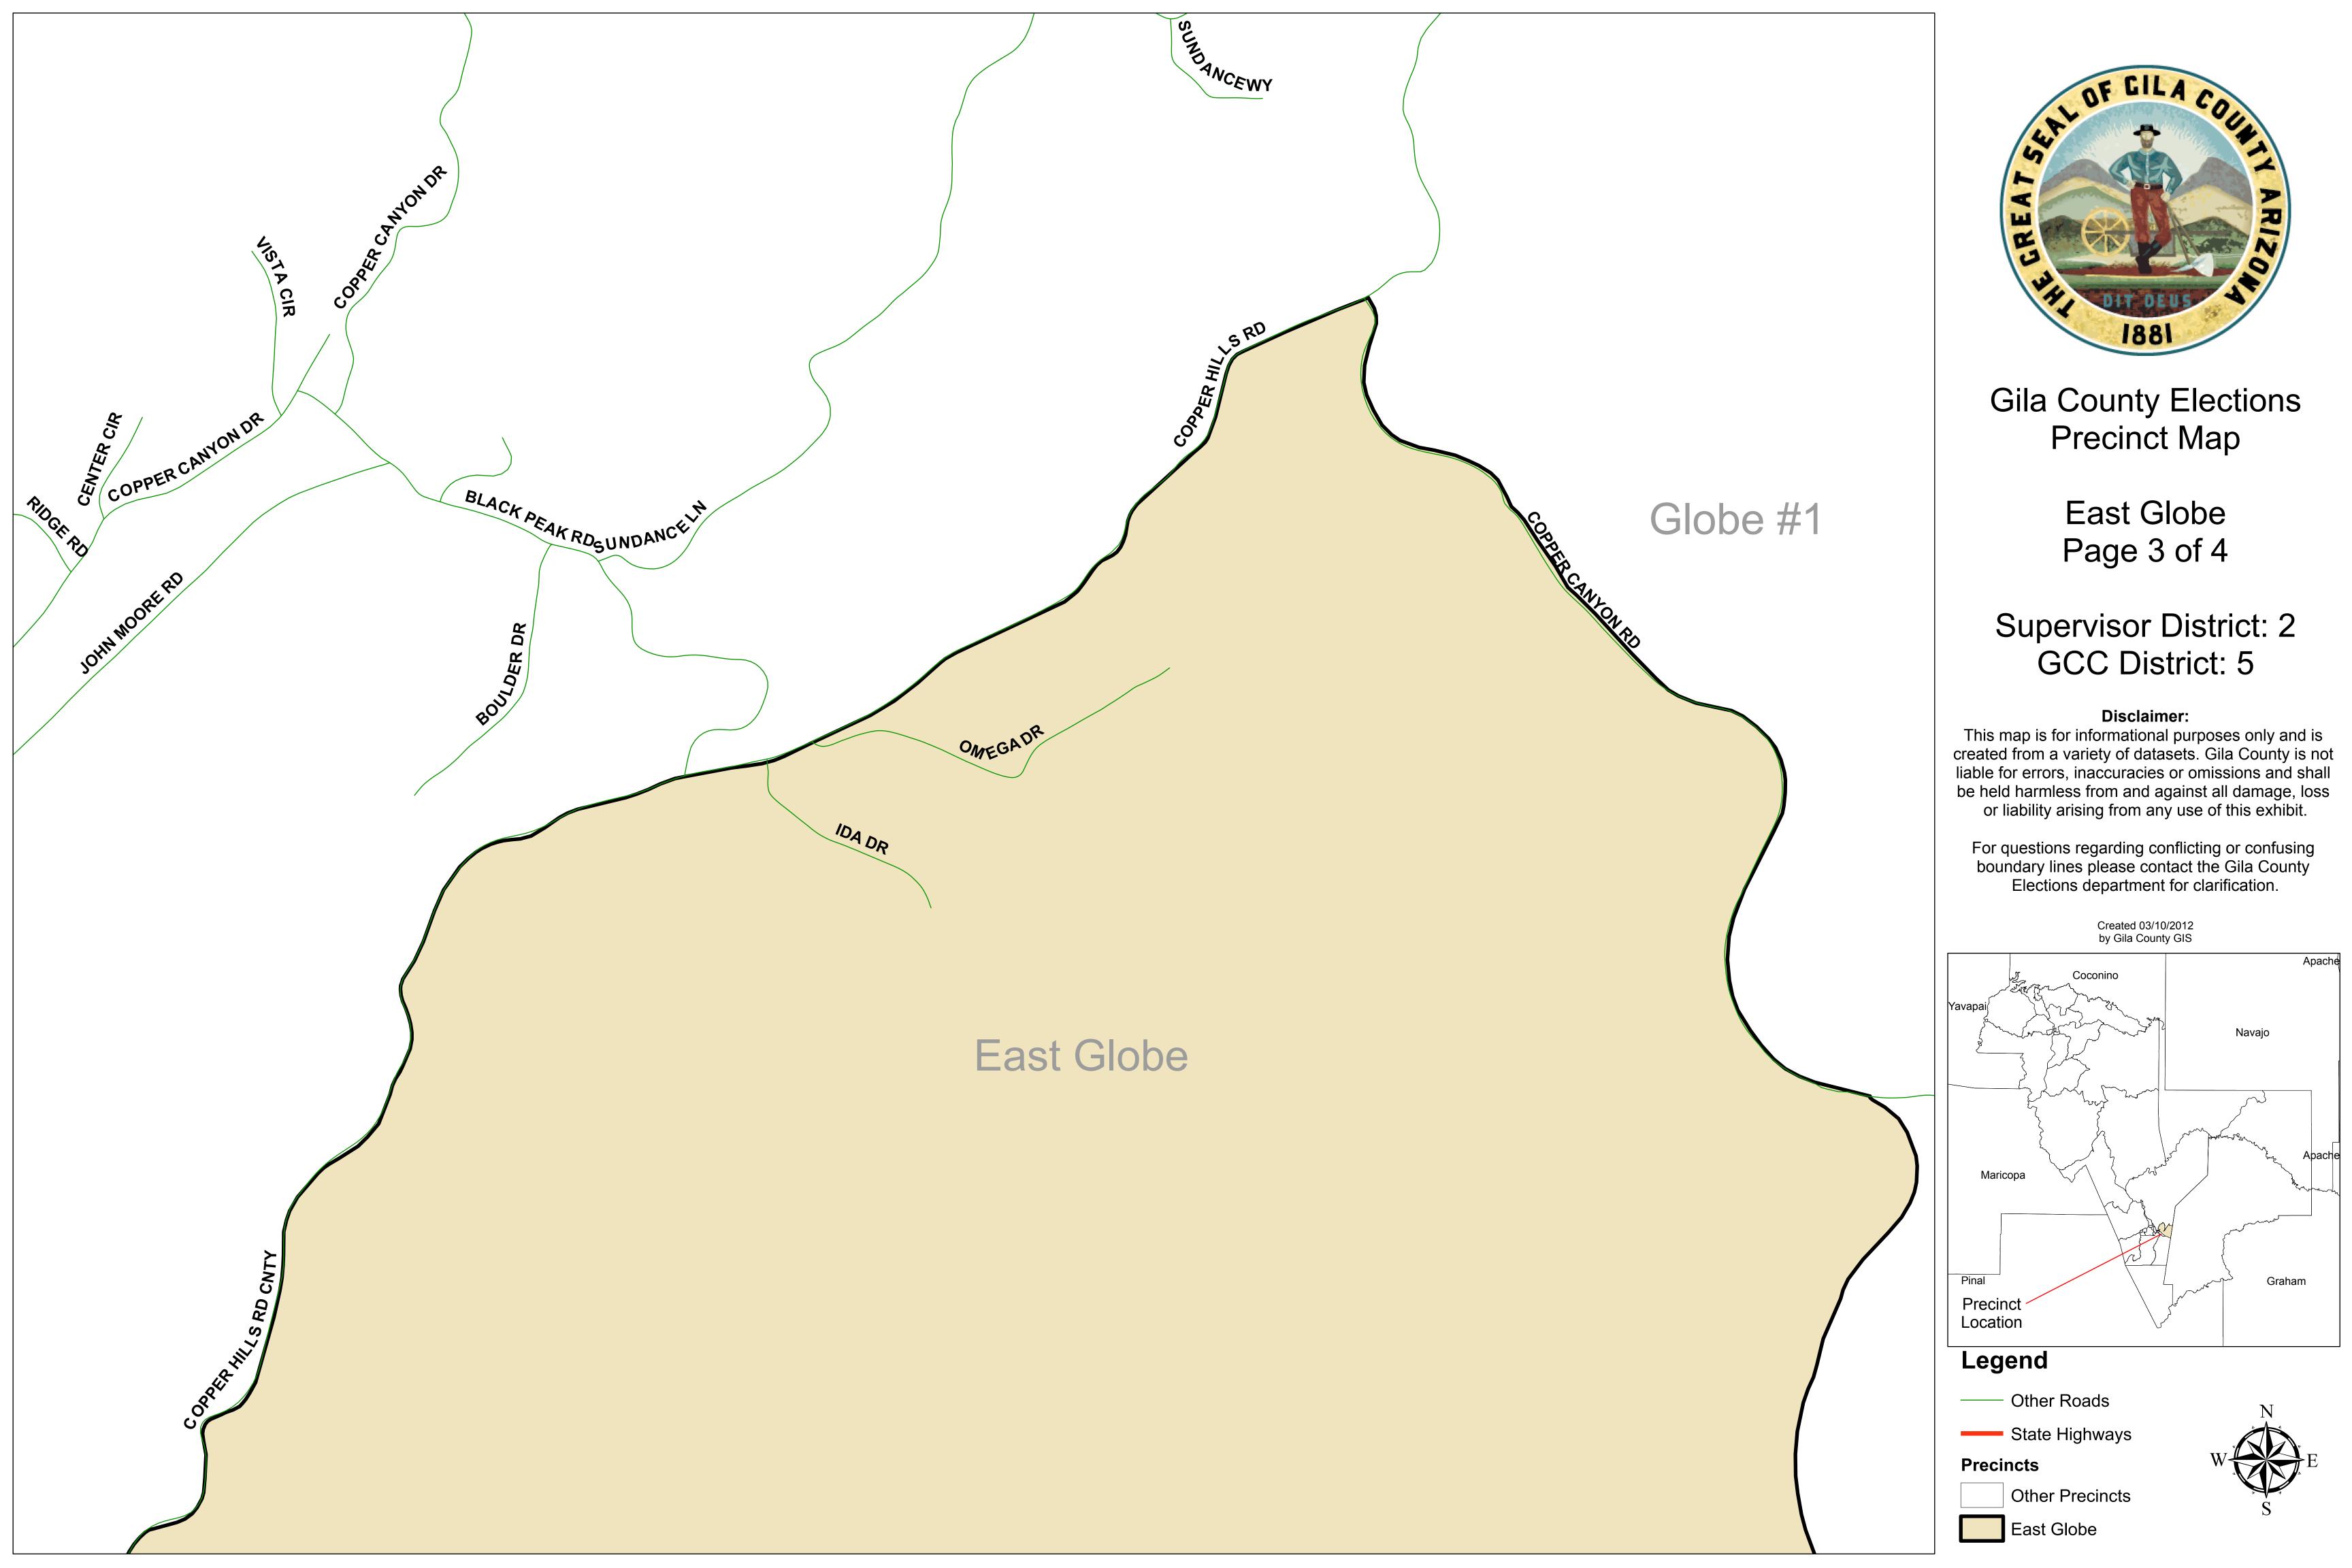

Supervisor District: 3 GCC District: 4

## Disclaimer:

This map is for informational purposes only and is created from a variety of datasets. Gila County is not liable for errors, inaccuracies or omissions and shall be held harmless from and against all damage, loss or liability arising from any use of this exhibit.

For questions regarding conflicting or confusing boundary lines please contact the Gila County Elections department for clarification.

Created 03/10/2012 by Gila County GIS

State Highways

Other Precincts