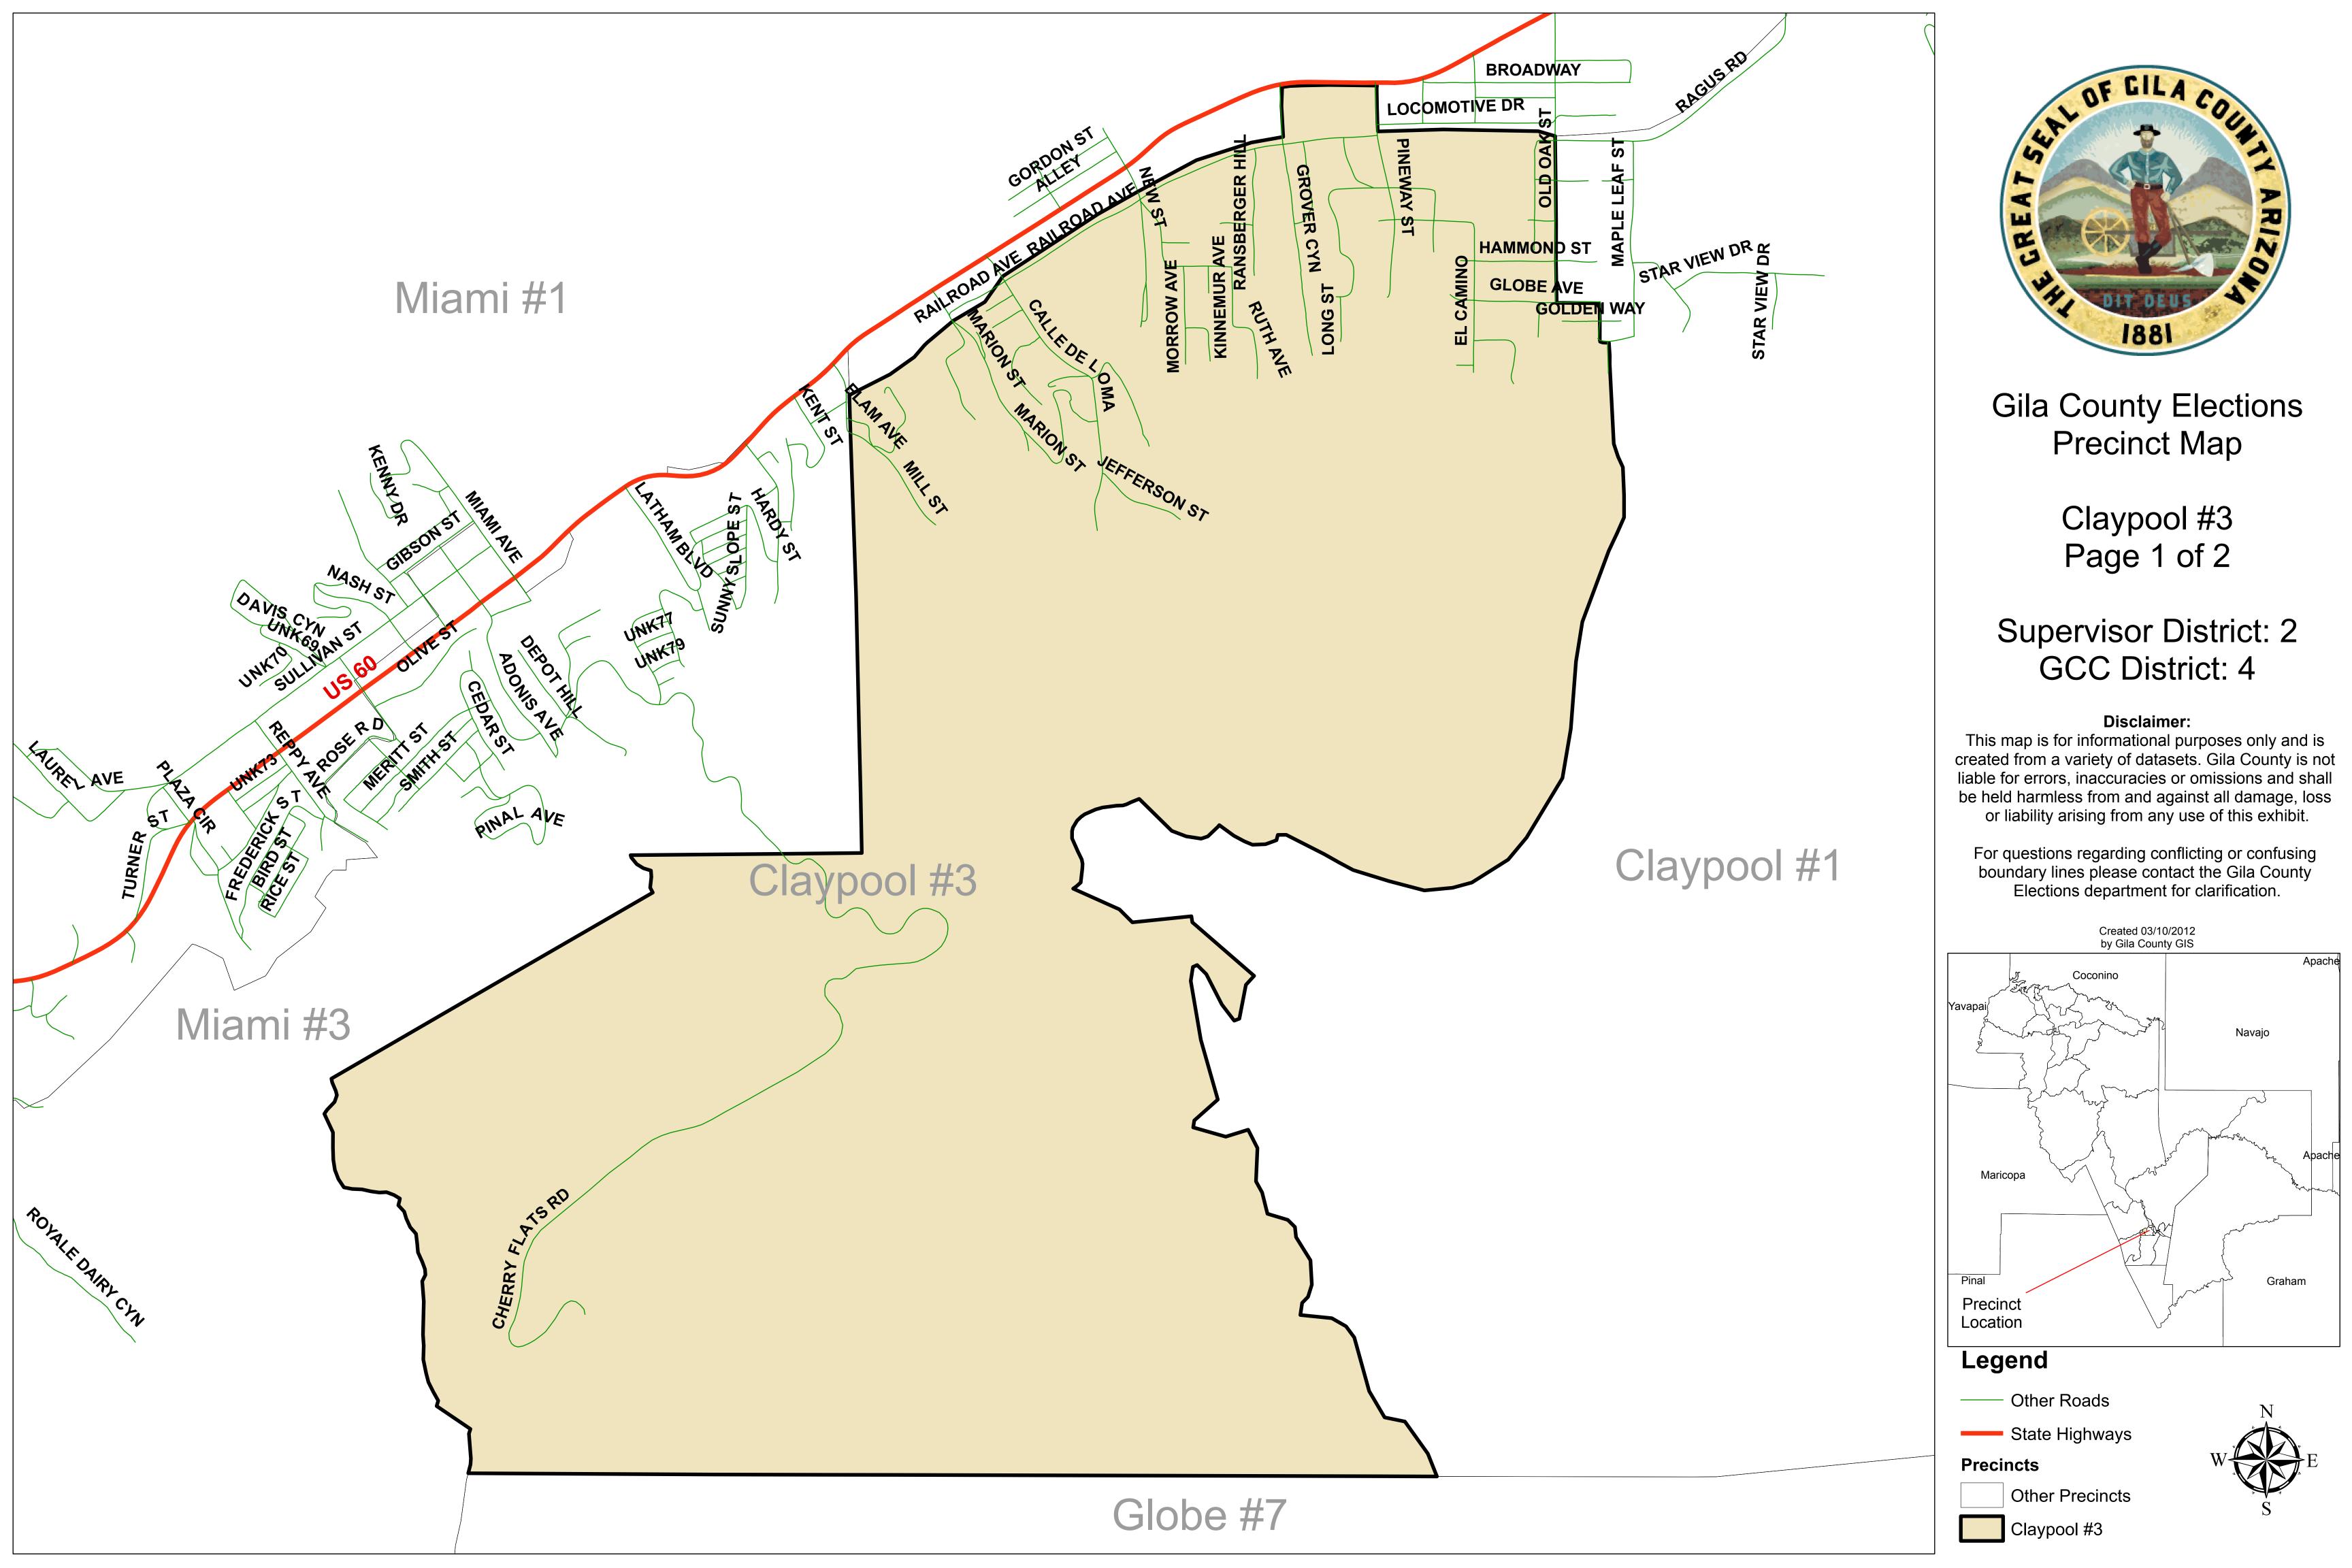

Gila County Elections
Precinct Map

Roosevelt Page 2 of 2

Supervisor District: 2
GCC District: 3

## Disclaimer:

This map is for informational purposes only and is created from a variety of datasets. Gila County is not liable for errors, inaccuracies or omissions and shall be held harmless from and against all damage, loss or liability arising from any use of this exhibit.

For questions regarding conflicting or confusing boundary lines please contact the Gila County Elections department for clarification.

#### Created 03/10/2012 by Gila County GIS

## Legend

Roosevelt

—— Other Roads

Gila County Elections
Precinct Map

Wheatfields Page 1 of 1

Supervisor District: 2
GCC District: 5