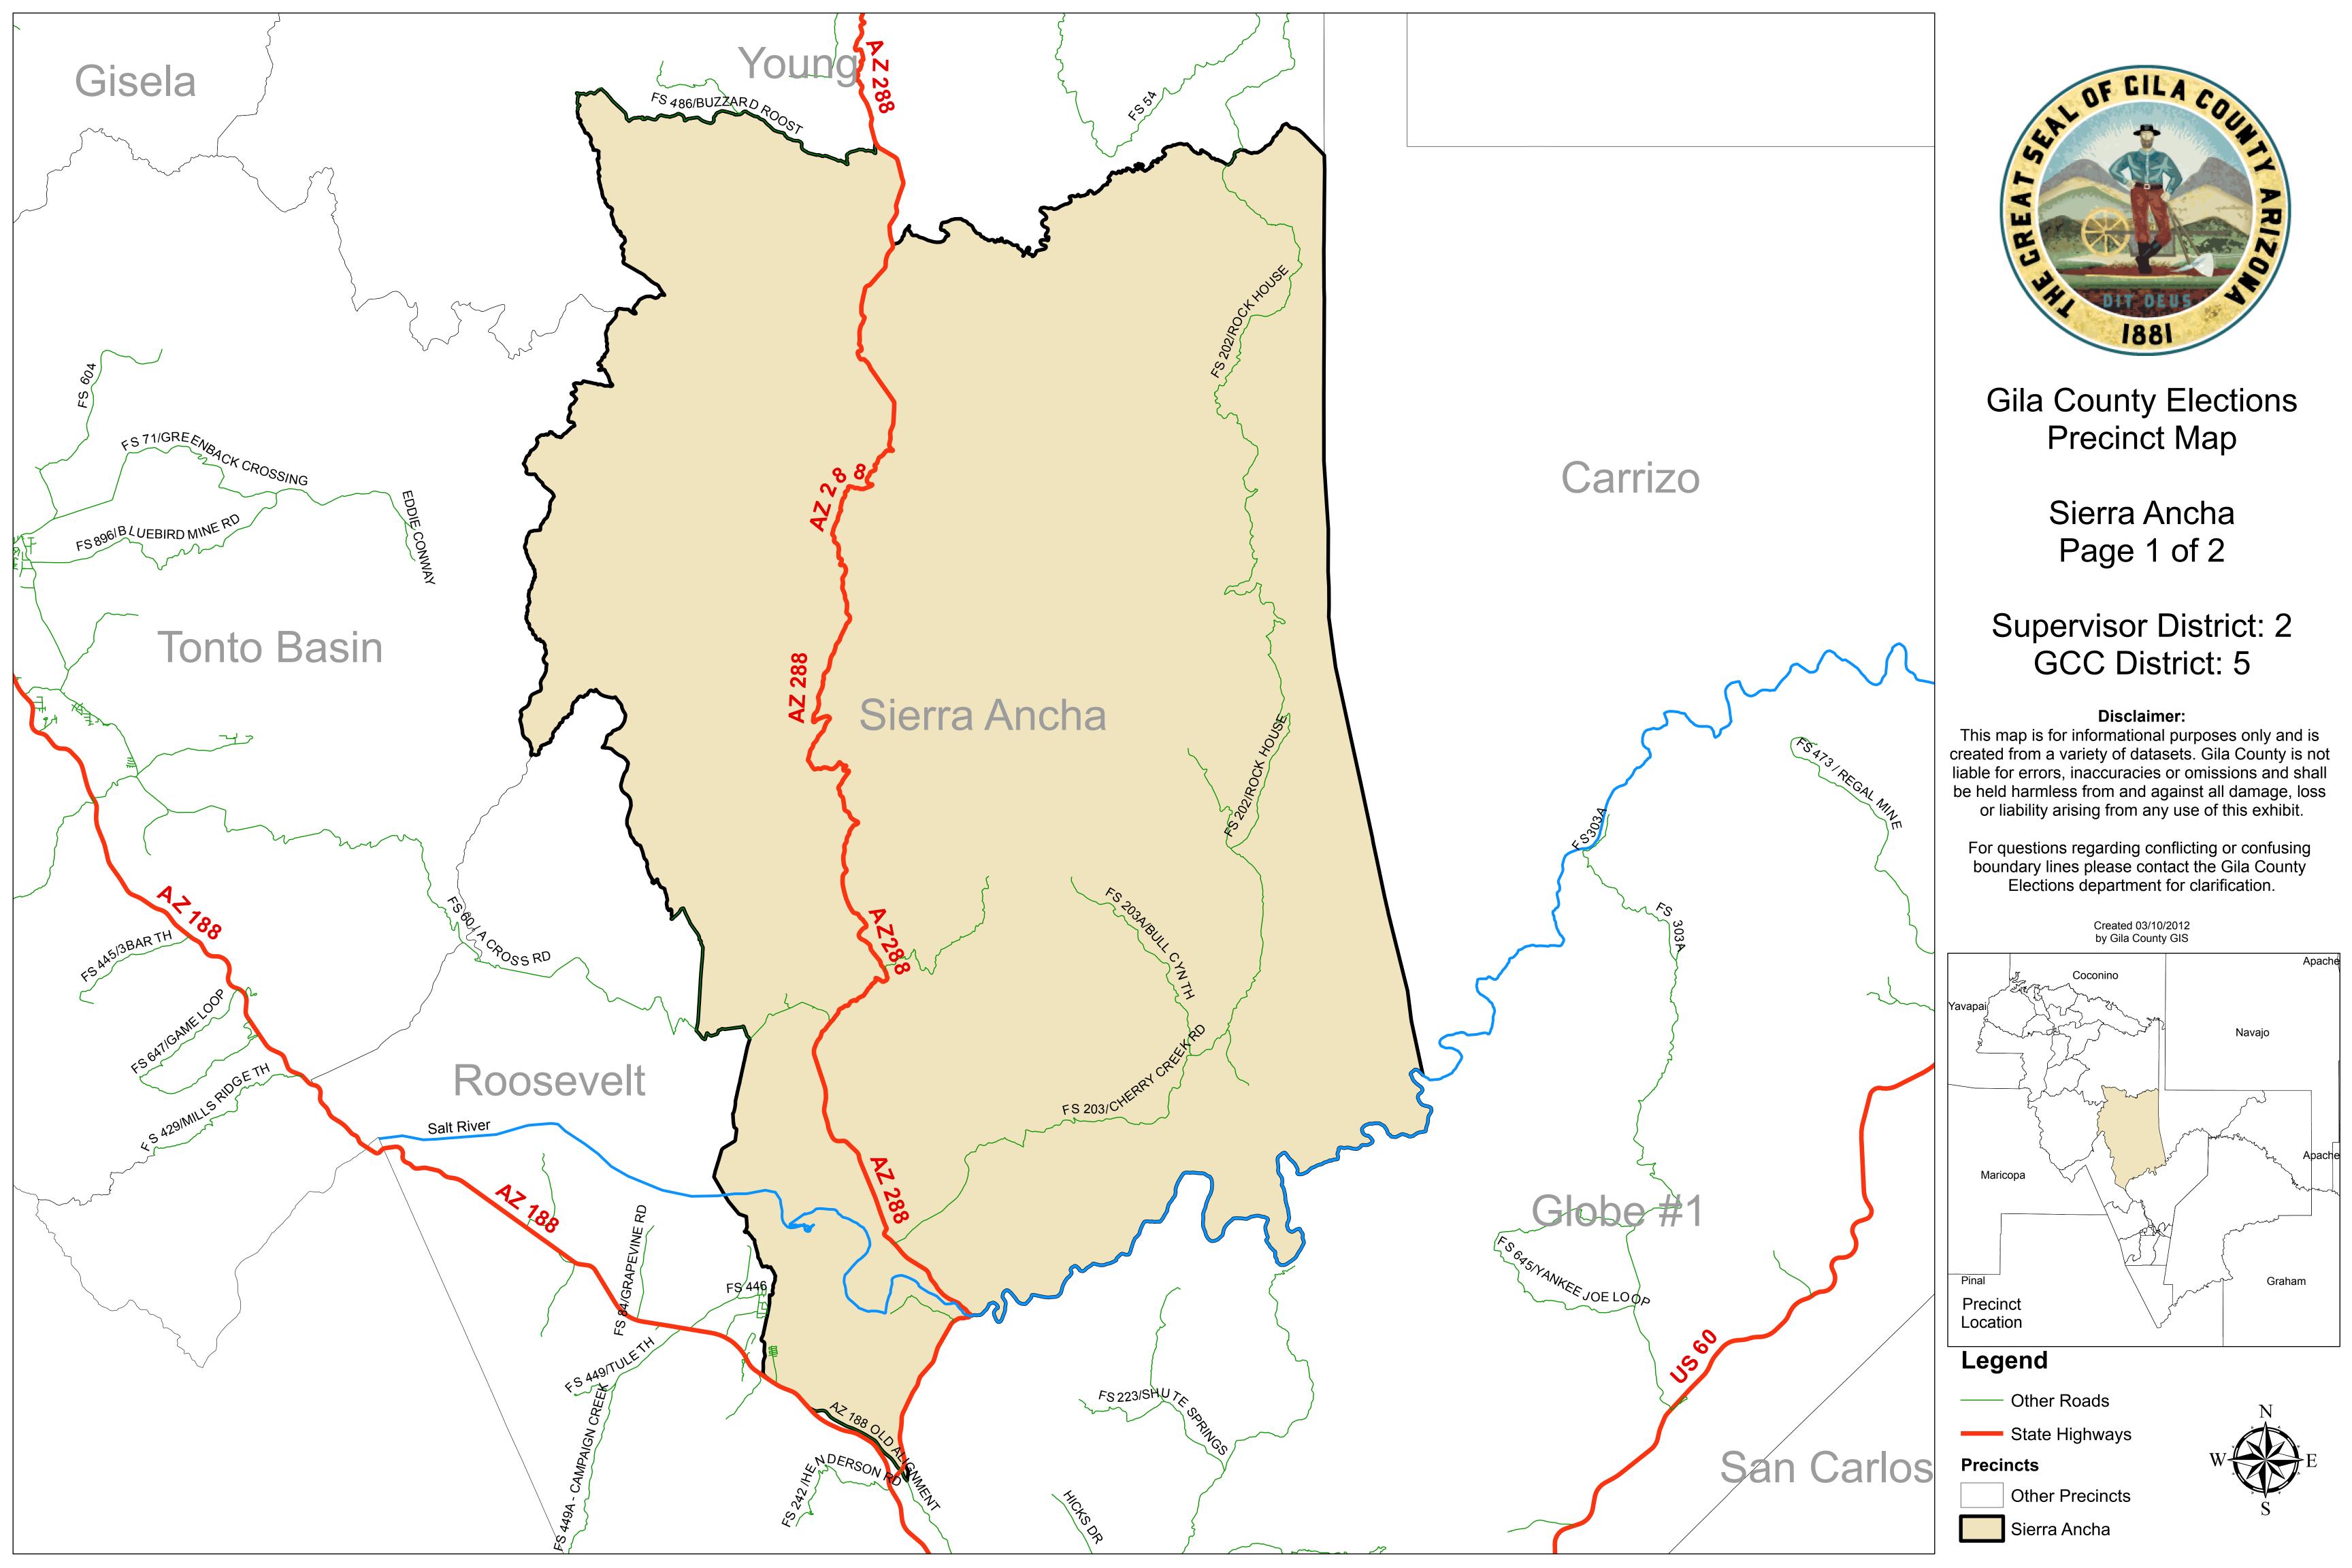

Gila County Elections
Precinct Map

Canyon Day Page 1 of 1

Supervisor District: 3
GCC District: 5

## Disclaimer:

This map is for informational purposes only and is created from a variety of datasets. Gila County is not liable for errors, inaccuracies or omissions and shall be held harmless from and against all damage, loss or liability arising from any use of this exhibit.

For questions regarding conflicting or confusing boundary lines please contact the Gila County Elections department for clarification.

Created 03/10/2012 by Gila County GIS

## Legend

—— Other Roads

State Highways

Precincts

Other Precincts

Canyon Day

Gila County Elections Precinct Map

> Copper Basin Page 1 of 1