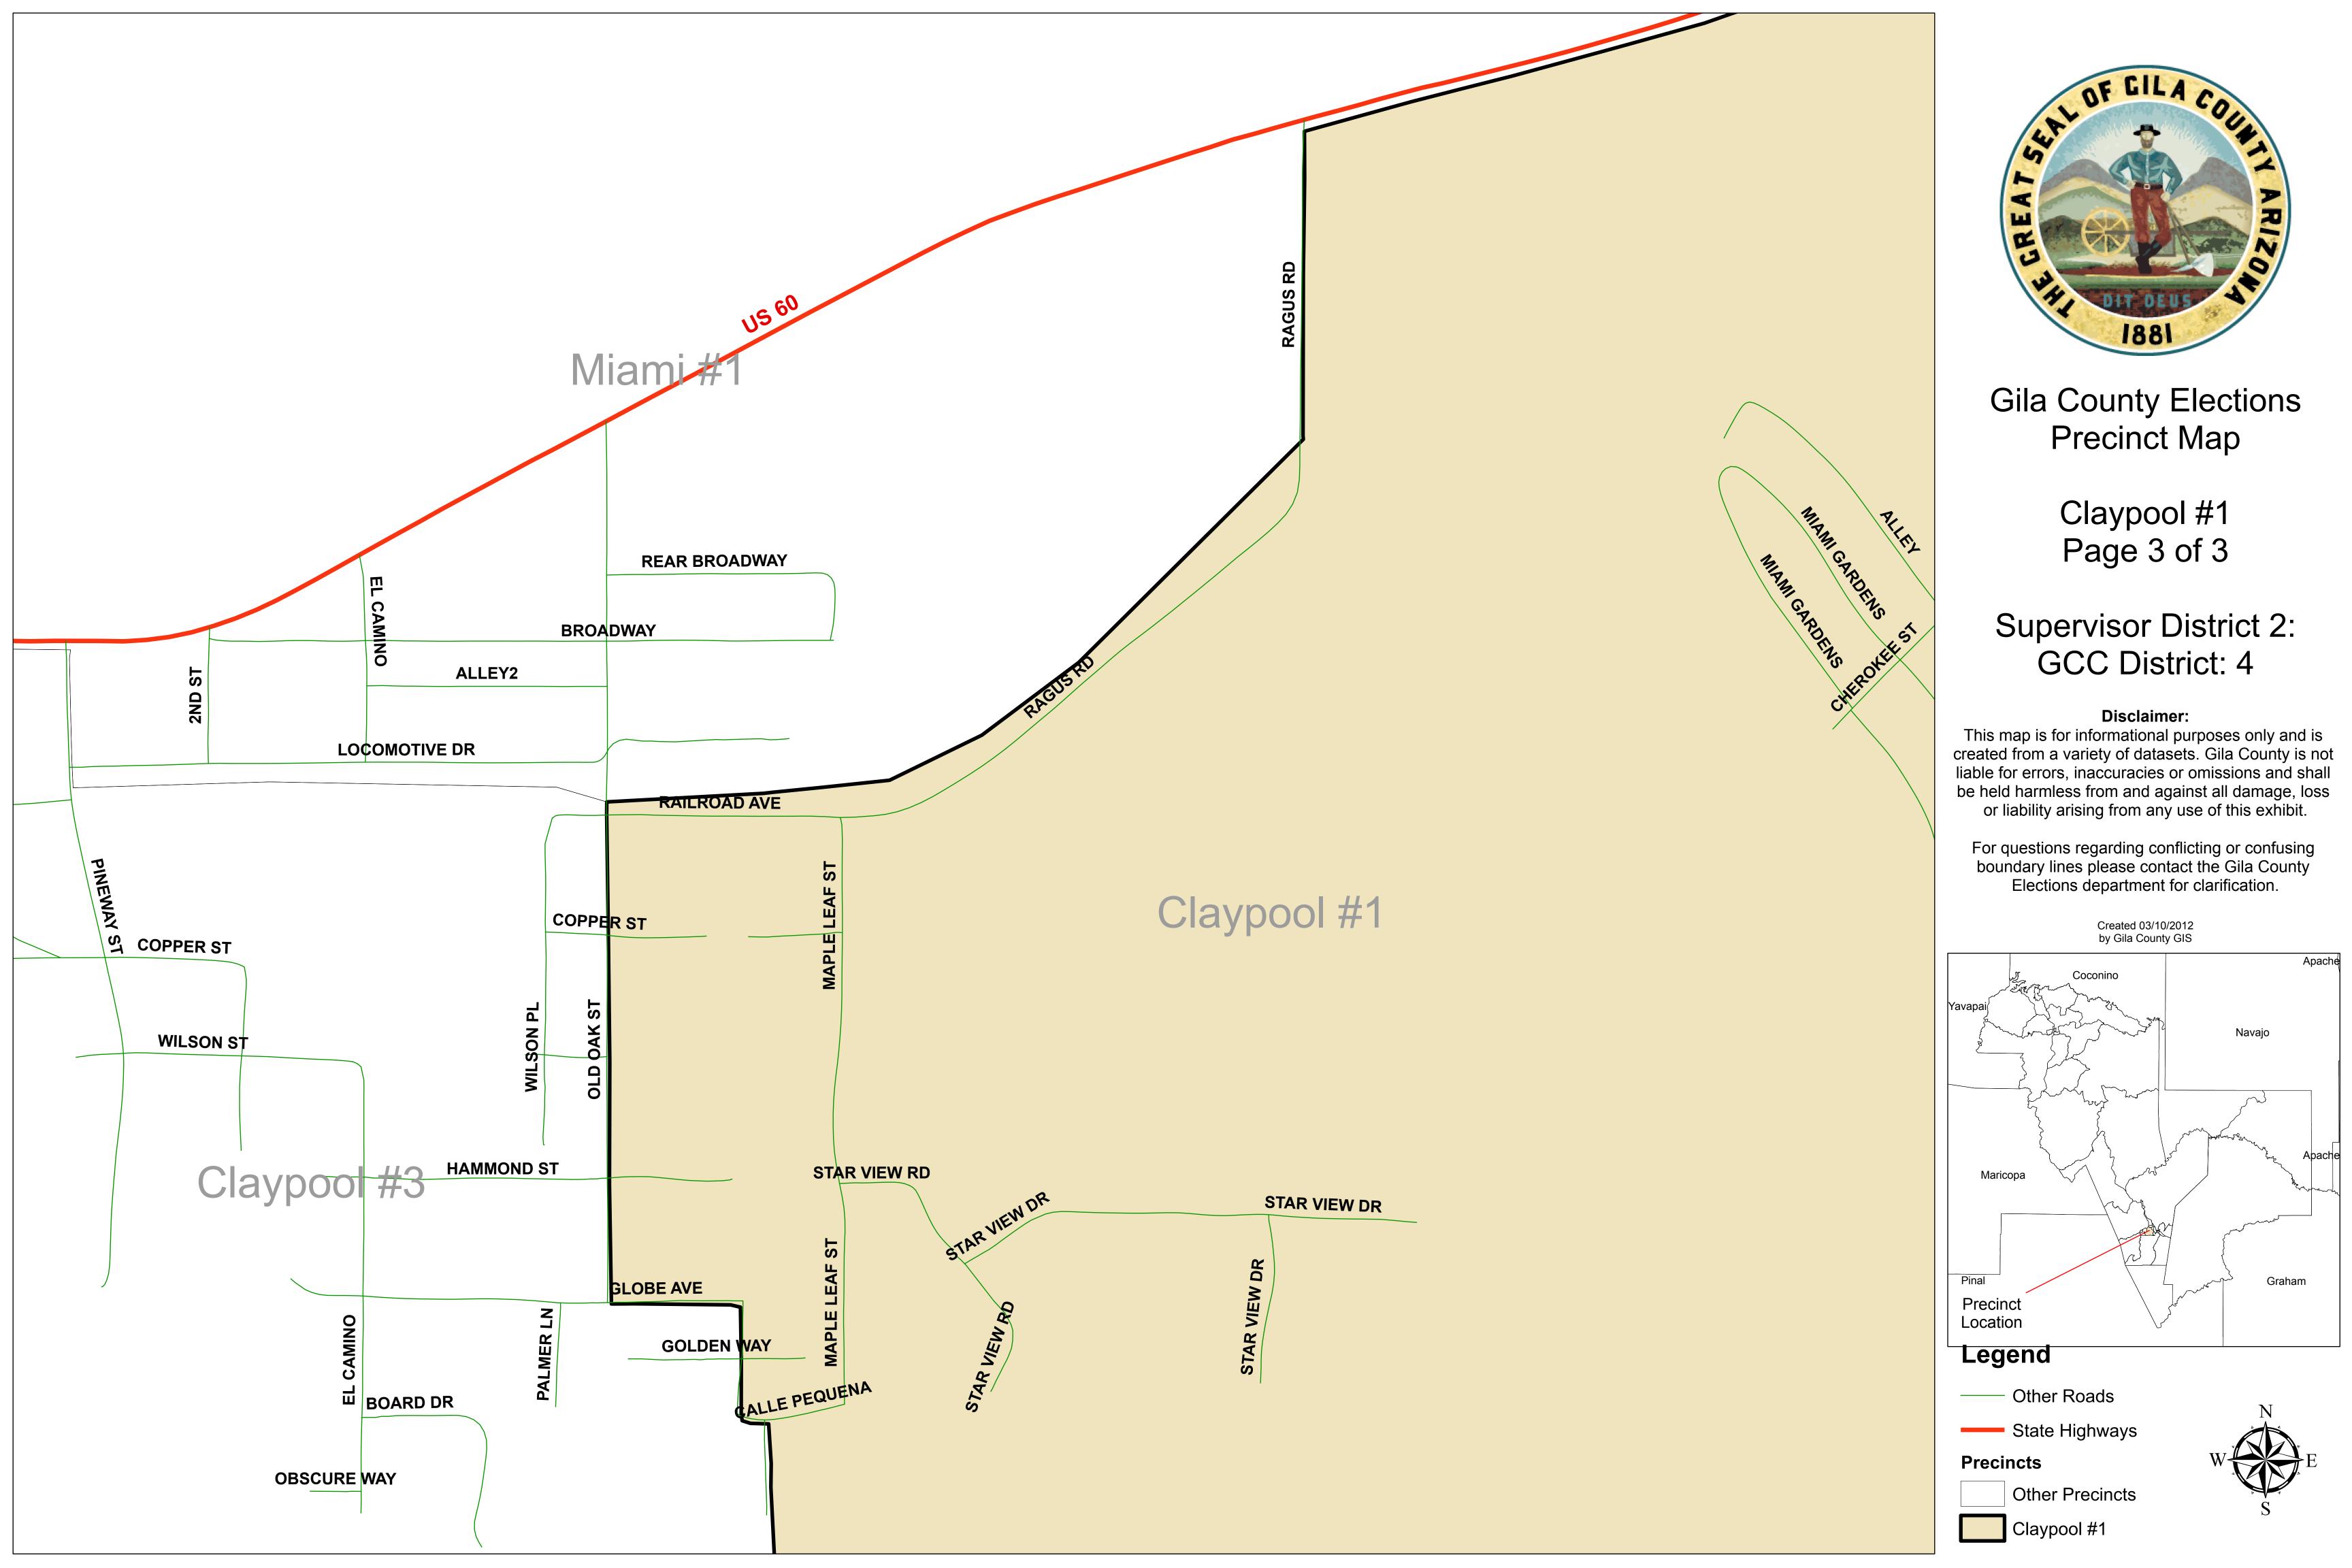

## Legend

Roosevelt

—— Other Roads

Gila County Elections
Precinct Map

Wheatfields Page 1 of 1

Supervisor District: 2
GCC District: 5

## Disclaimer:

This map is for informational purposes only and is created from a variety of datasets. Gila County is not liable for errors, inaccuracies or omissions and shall be held harmless from and against all damage, loss or liability arising from any use of this exhibit.

For questions regarding conflicting or confusing boundary lines please contact the Gila County Elections department for clarification.

Created 03/10/2012 by Gila County GIS

# Legend

— Other Roads

State Highways

**Precincts** 

Other Precincts

Wheatfields