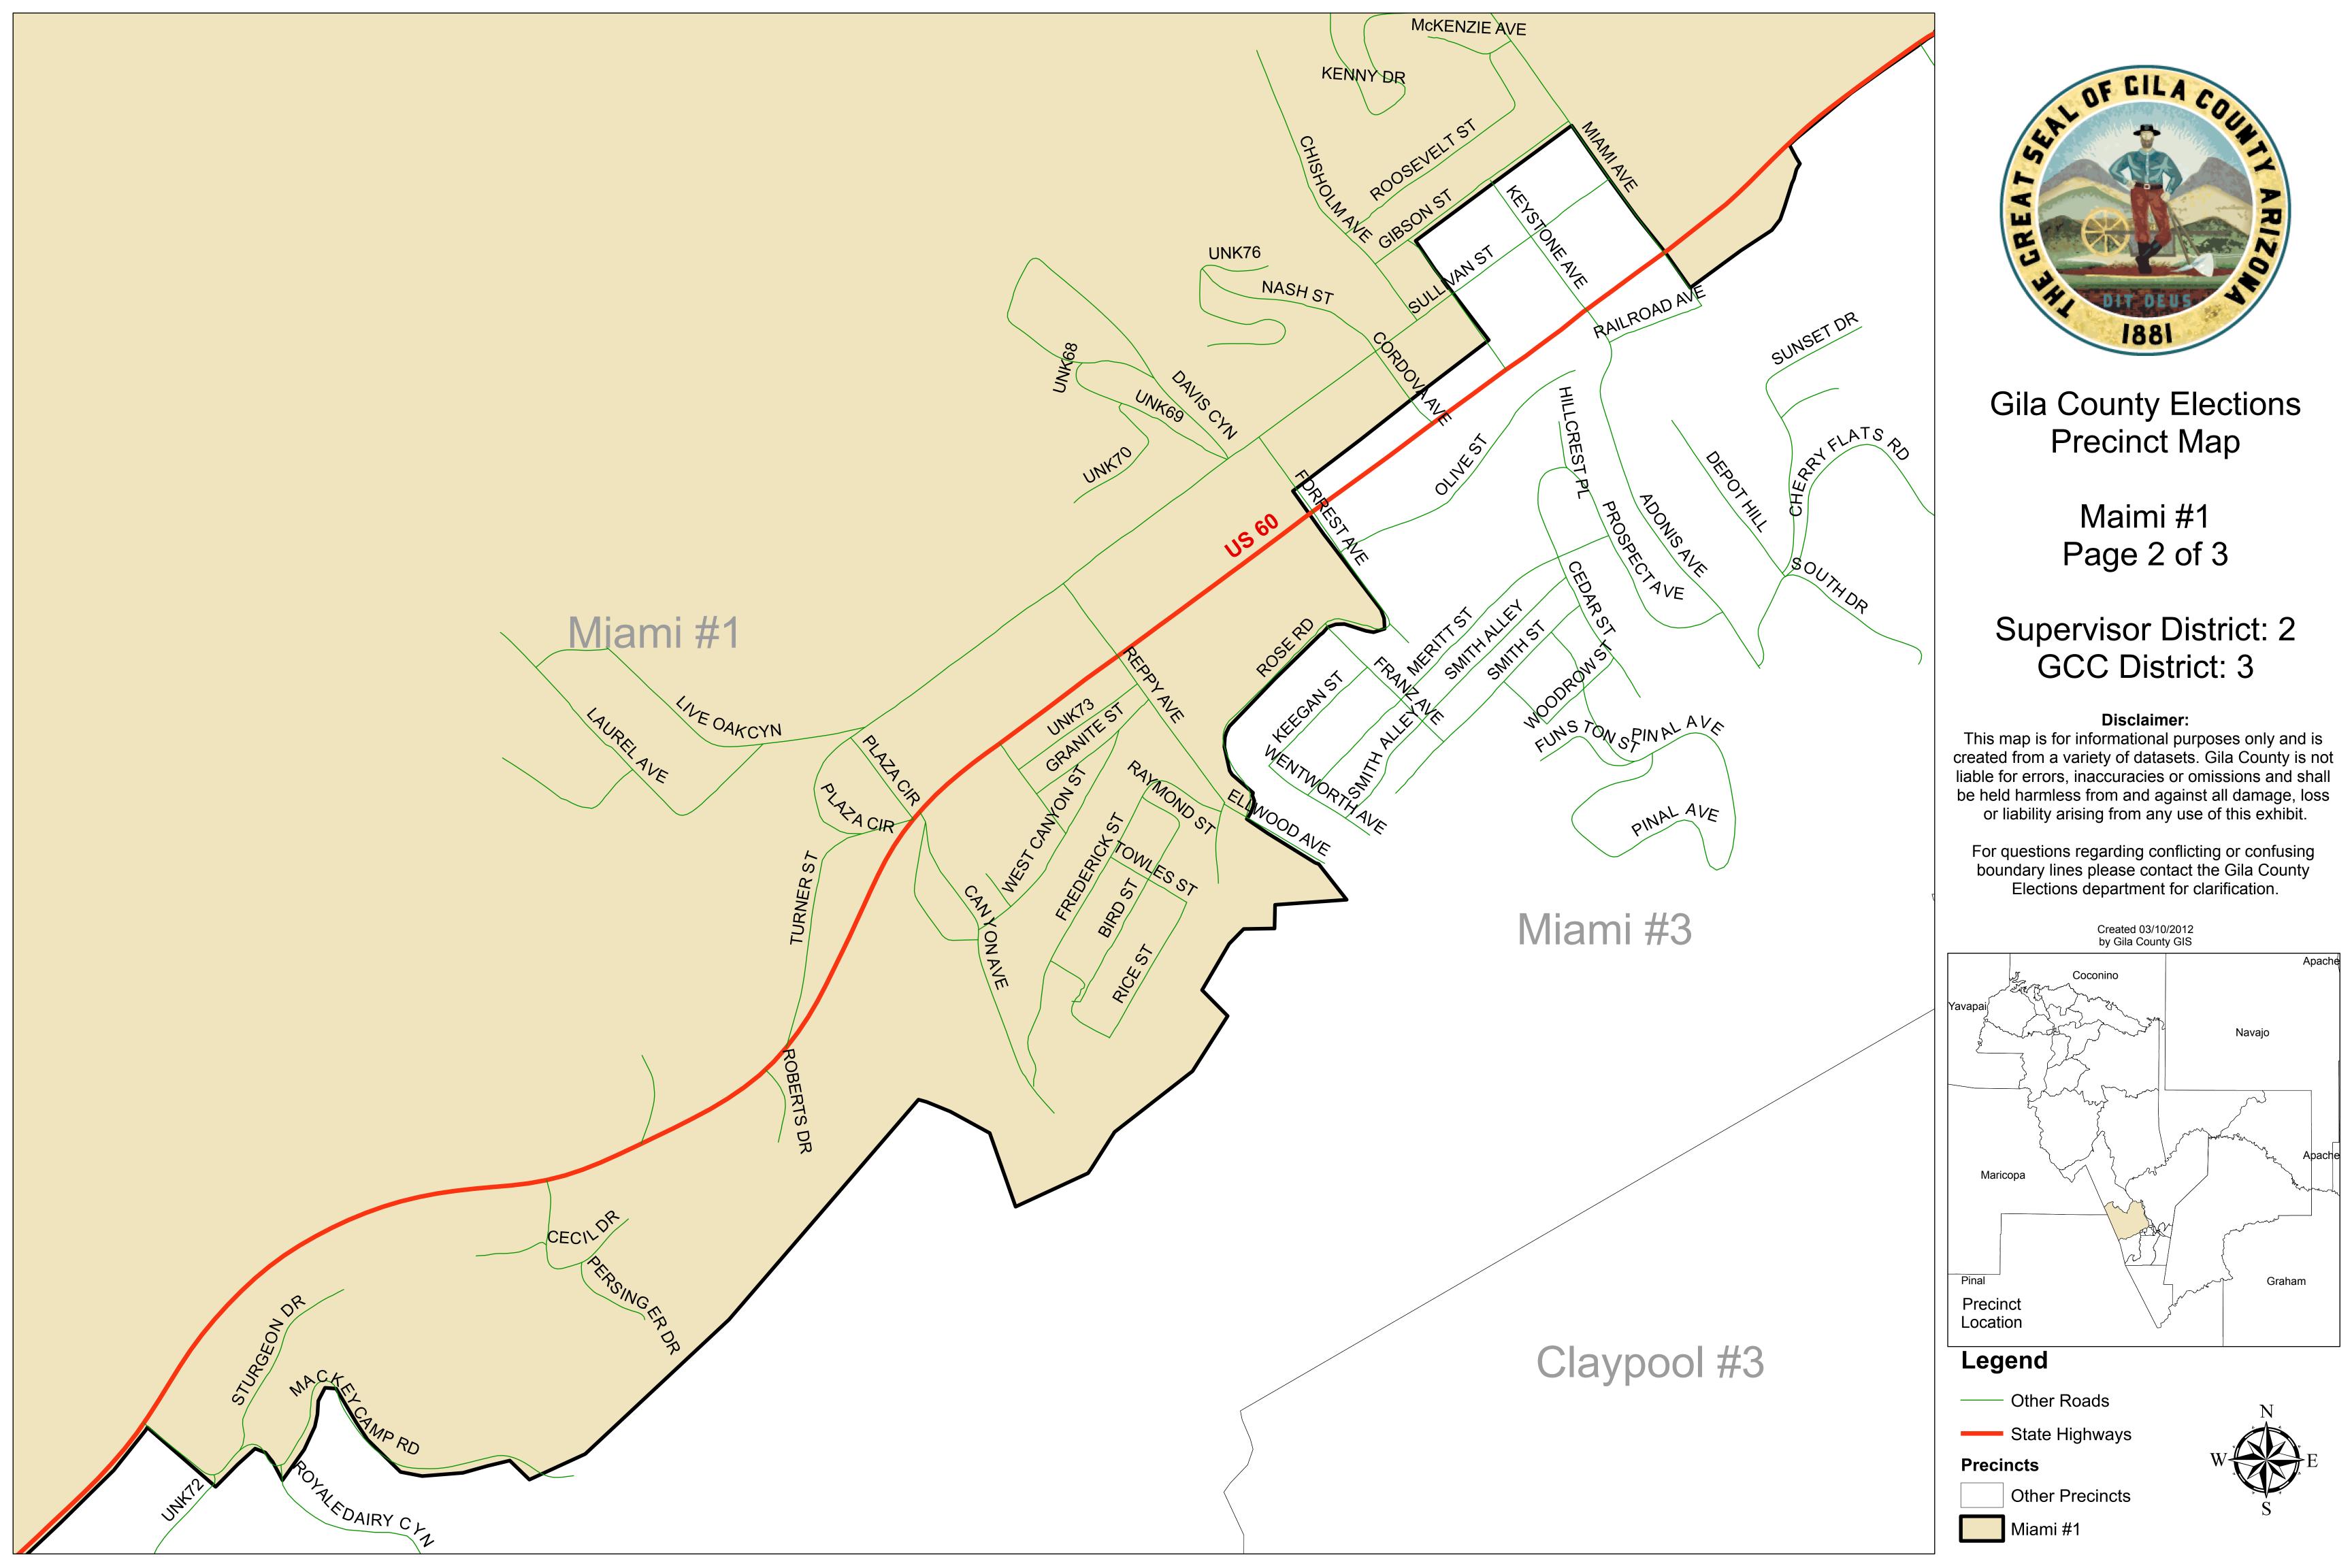

Gila County Elections
Precinct Map

Canyon Day Page 1 of 1

Supervisor District: 3
GCC District: 5

## Disclaimer:

This map is for informational purposes only and is created from a variety of datasets. Gila County is not liable for errors, inaccuracies or omissions and shall be held harmless from and against all damage, loss or liability arising from any use of this exhibit.

For questions regarding conflicting or confusing boundary lines please contact the Gila County Elections department for clarification.

Created 03/10/2012 by Gila County GIS

## Legend

—— Other Roads

State Highways

Precincts

Other Precincts

Canyon Day

Gila County Elections Precinct Map

> Copper Basin Page 1 of 1