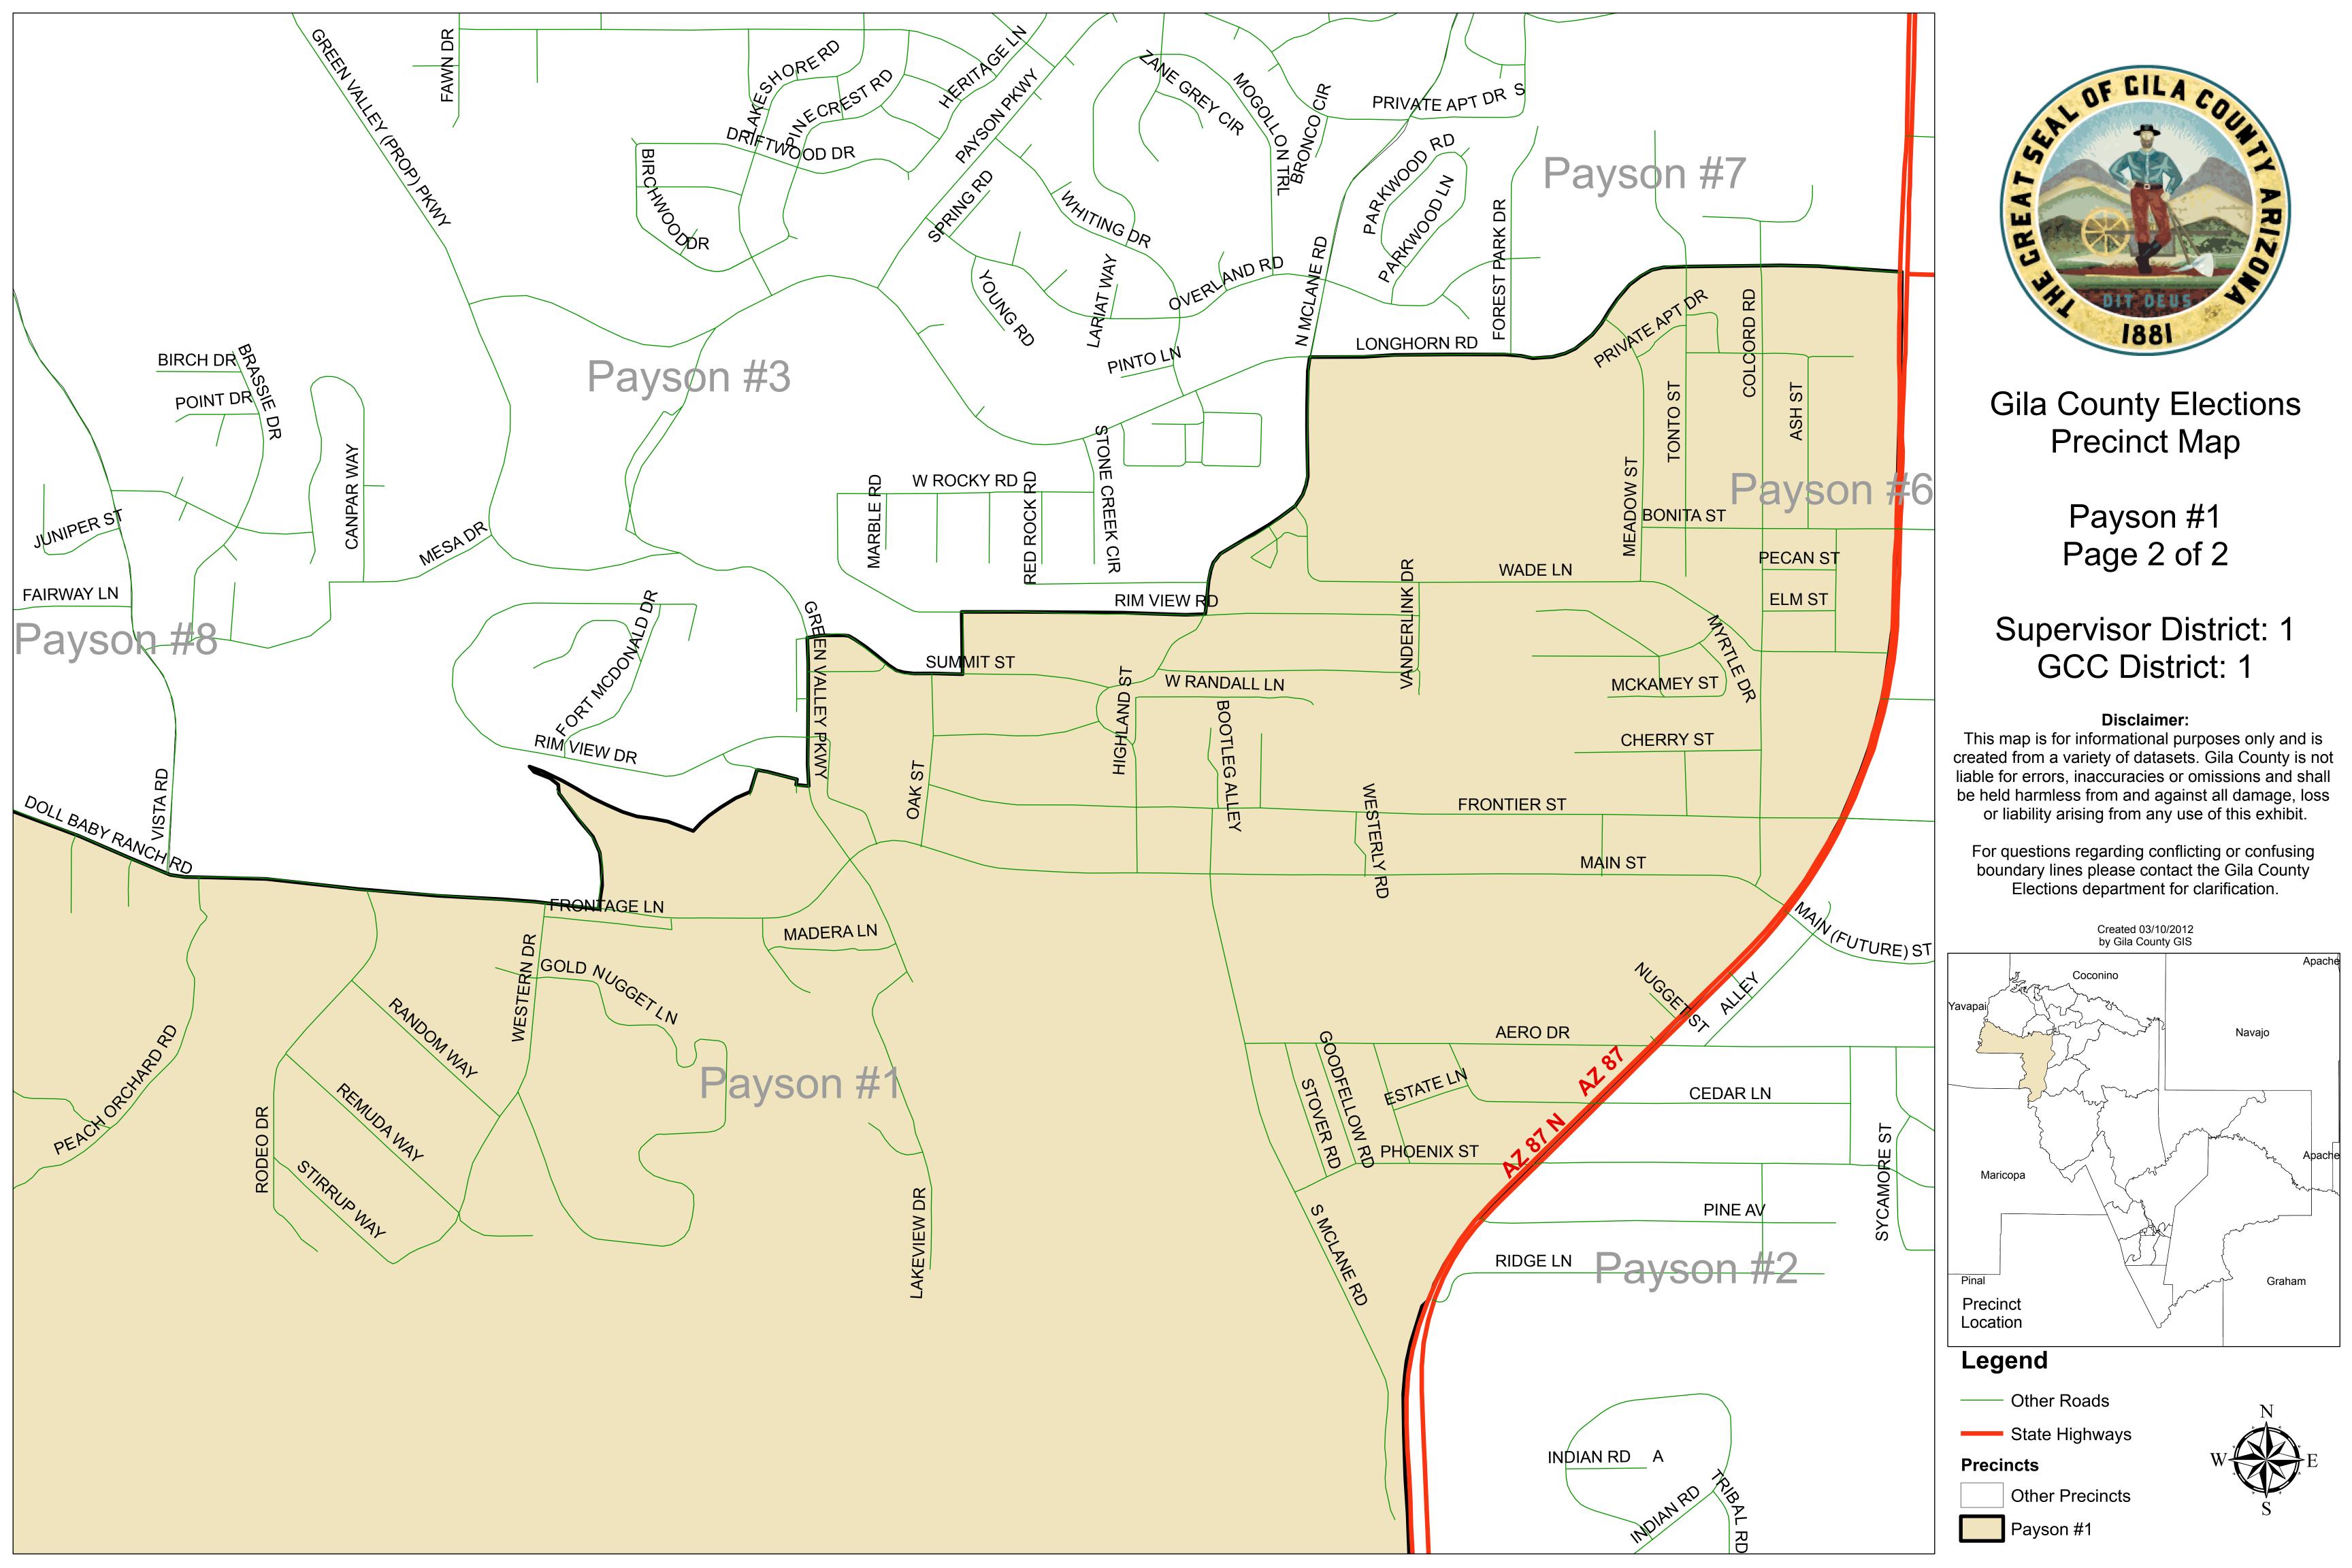

Gila County Elections
Precinct Map

Roosevelt Page 2 of 2

Supervisor District: 2
GCC District: 3

## Disclaimer:

This map is for informational purposes only and is created from a variety of datasets. Gila County is not liable for errors, inaccuracies or omissions and shall be held harmless from and against all damage, loss or liability arising from any use of this exhibit.

For questions regarding conflicting or confusing boundary lines please contact the Gila County Elections department for clarification.

#### Created 03/10/2012 by Gila County GIS

## Legend

Roosevelt

—— Other Roads

Gila County Elections
Precinct Map

Wheatfields Page 1 of 1

Supervisor District: 2
GCC District: 5