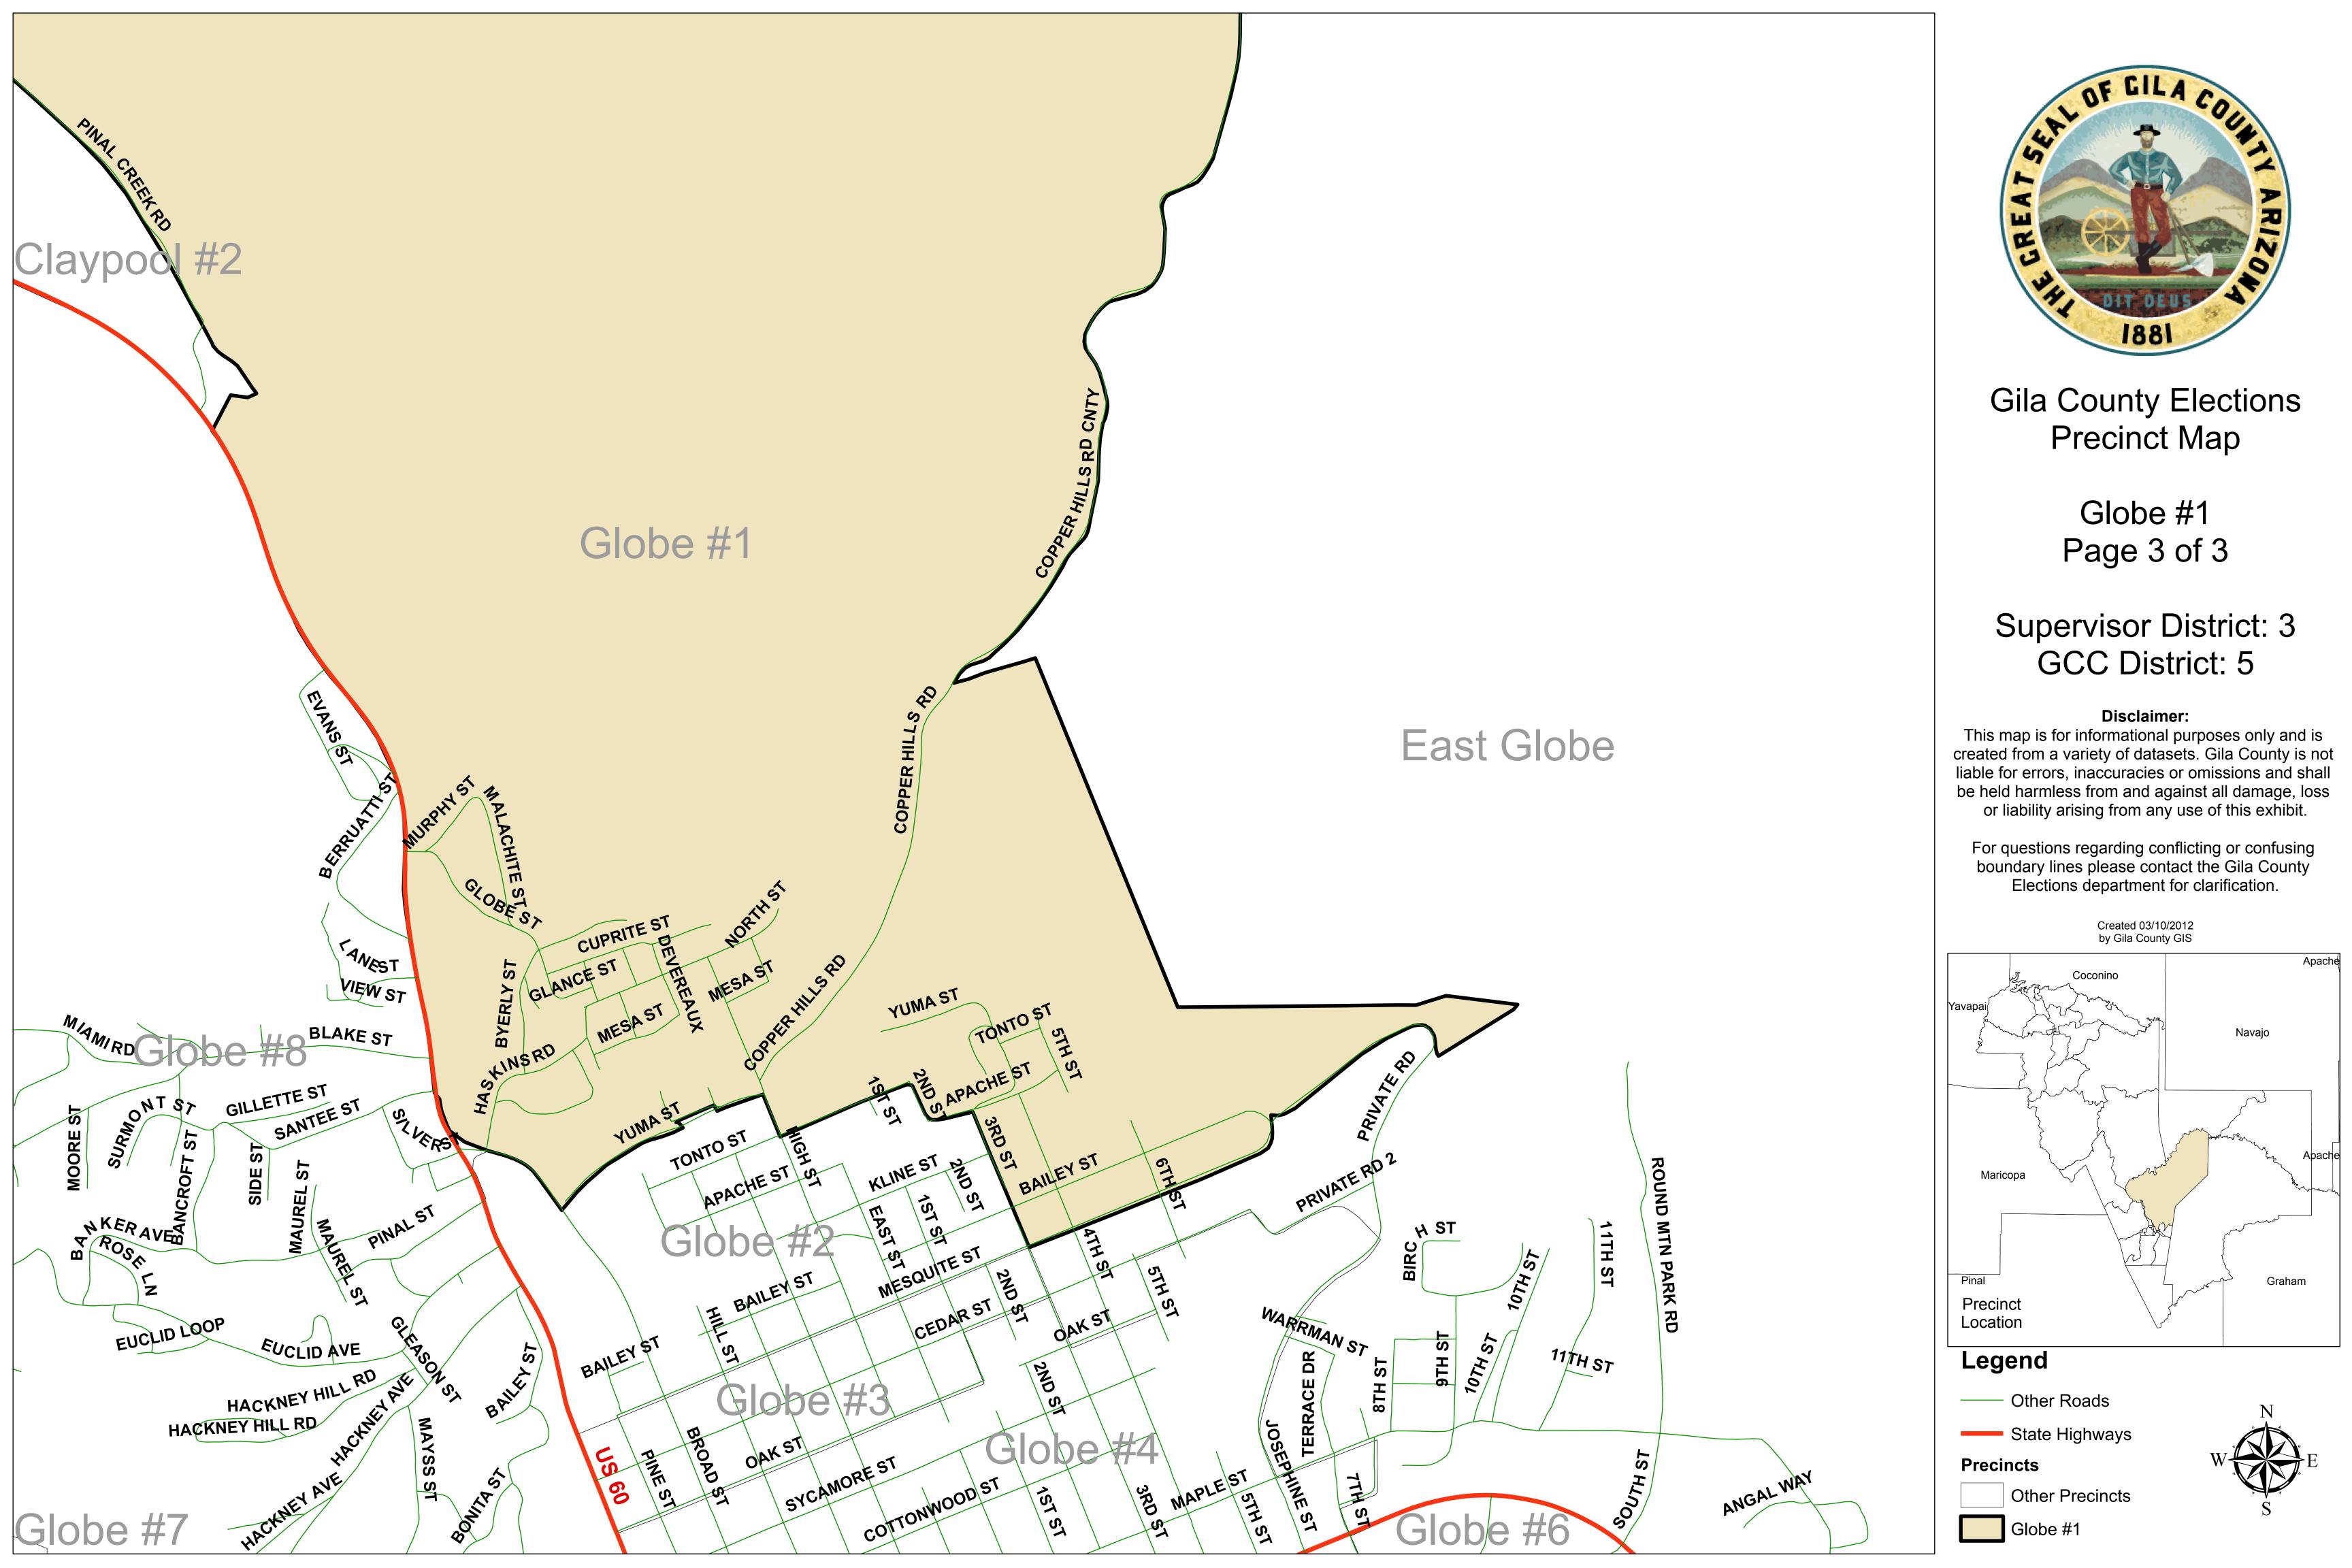

Gila County Elections
Precinct Map

Canyon Day Page 1 of 1

Supervisor District: 3
GCC District: 5

## Disclaimer:

This map is for informational purposes only and is created from a variety of datasets. Gila County is not liable for errors, inaccuracies or omissions and shall be held harmless from and against all damage, loss or liability arising from any use of this exhibit.

For questions regarding conflicting or confusing boundary lines please contact the Gila County Elections department for clarification.

Created 03/10/2012 by Gila County GIS

## Legend

—— Other Roads

State Highways

Precincts

Other Precincts

Canyon Day

Gila County Elections Precinct Map

> Copper Basin Page 1 of 1