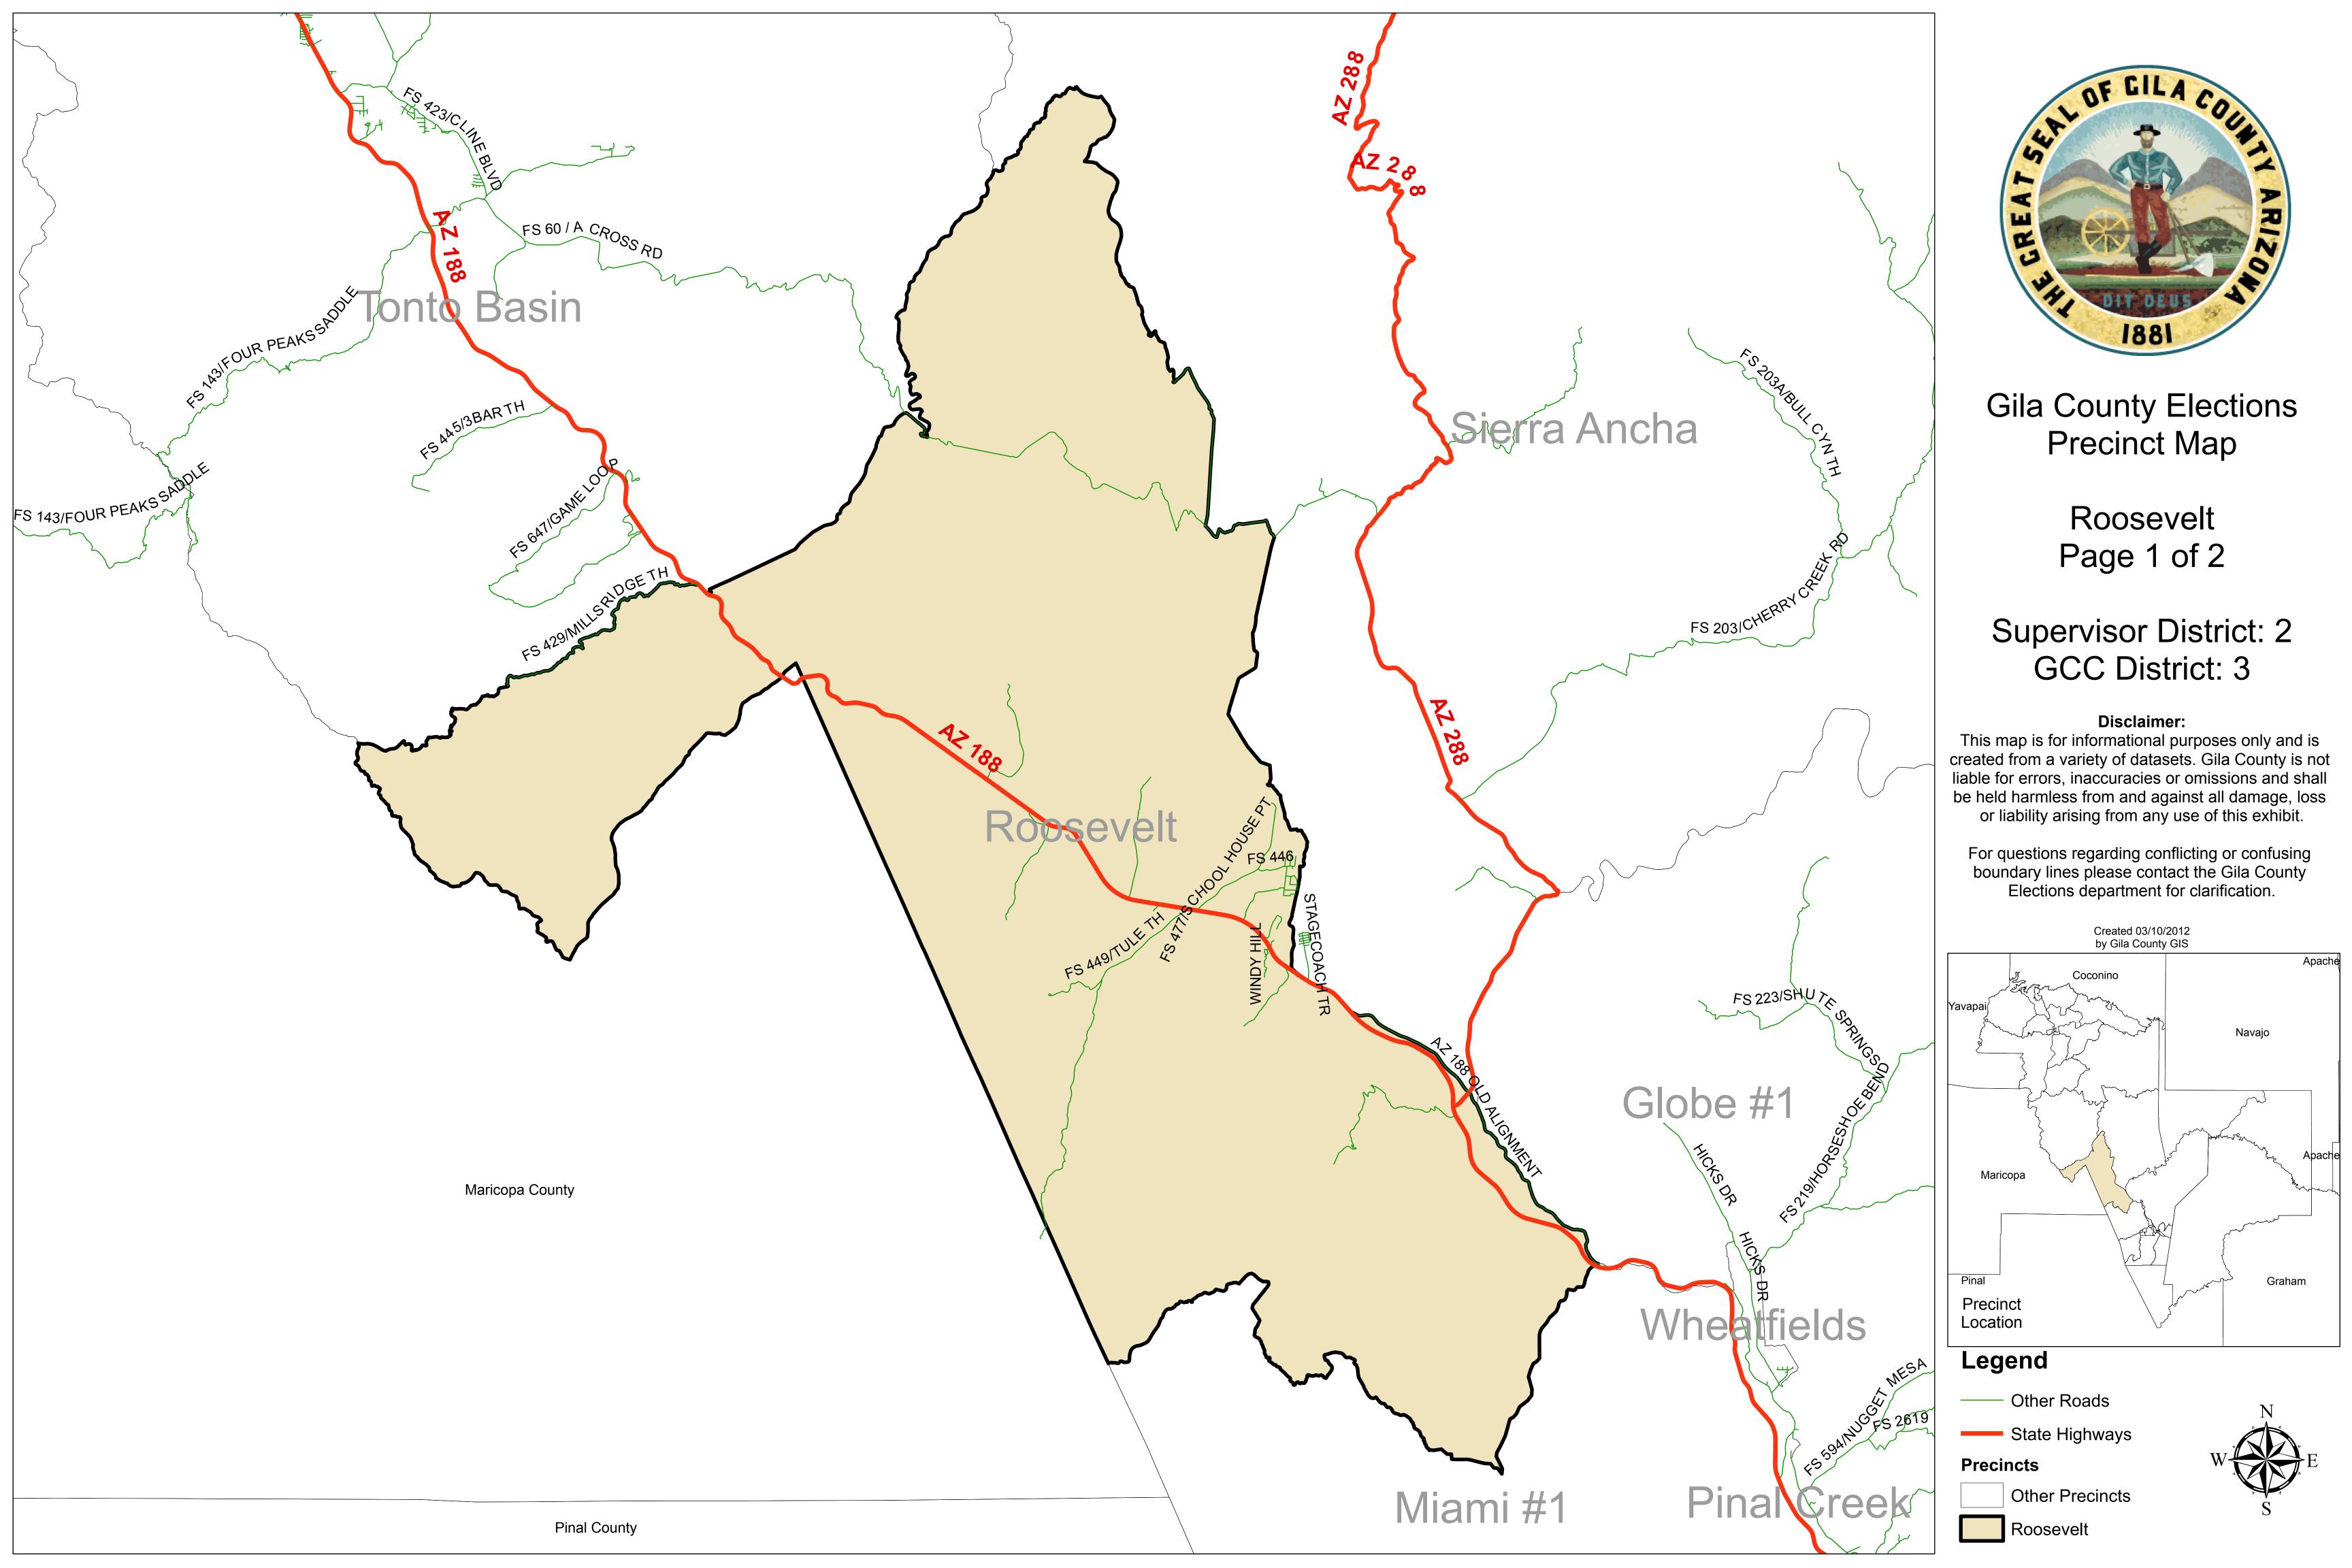

Gila County Elections
Precinct Map

Roosevelt Page 2 of 2

Supervisor District: 2
GCC District: 3

## Disclaimer:

This map is for informational purposes only and is created from a variety of datasets. Gila County is not liable for errors, inaccuracies or omissions and shall be held harmless from and against all damage, loss or liability arising from any use of this exhibit.

For questions regarding conflicting or confusing boundary lines please contact the Gila County Elections department for clarification.

#### Created 03/10/2012 by Gila County GIS