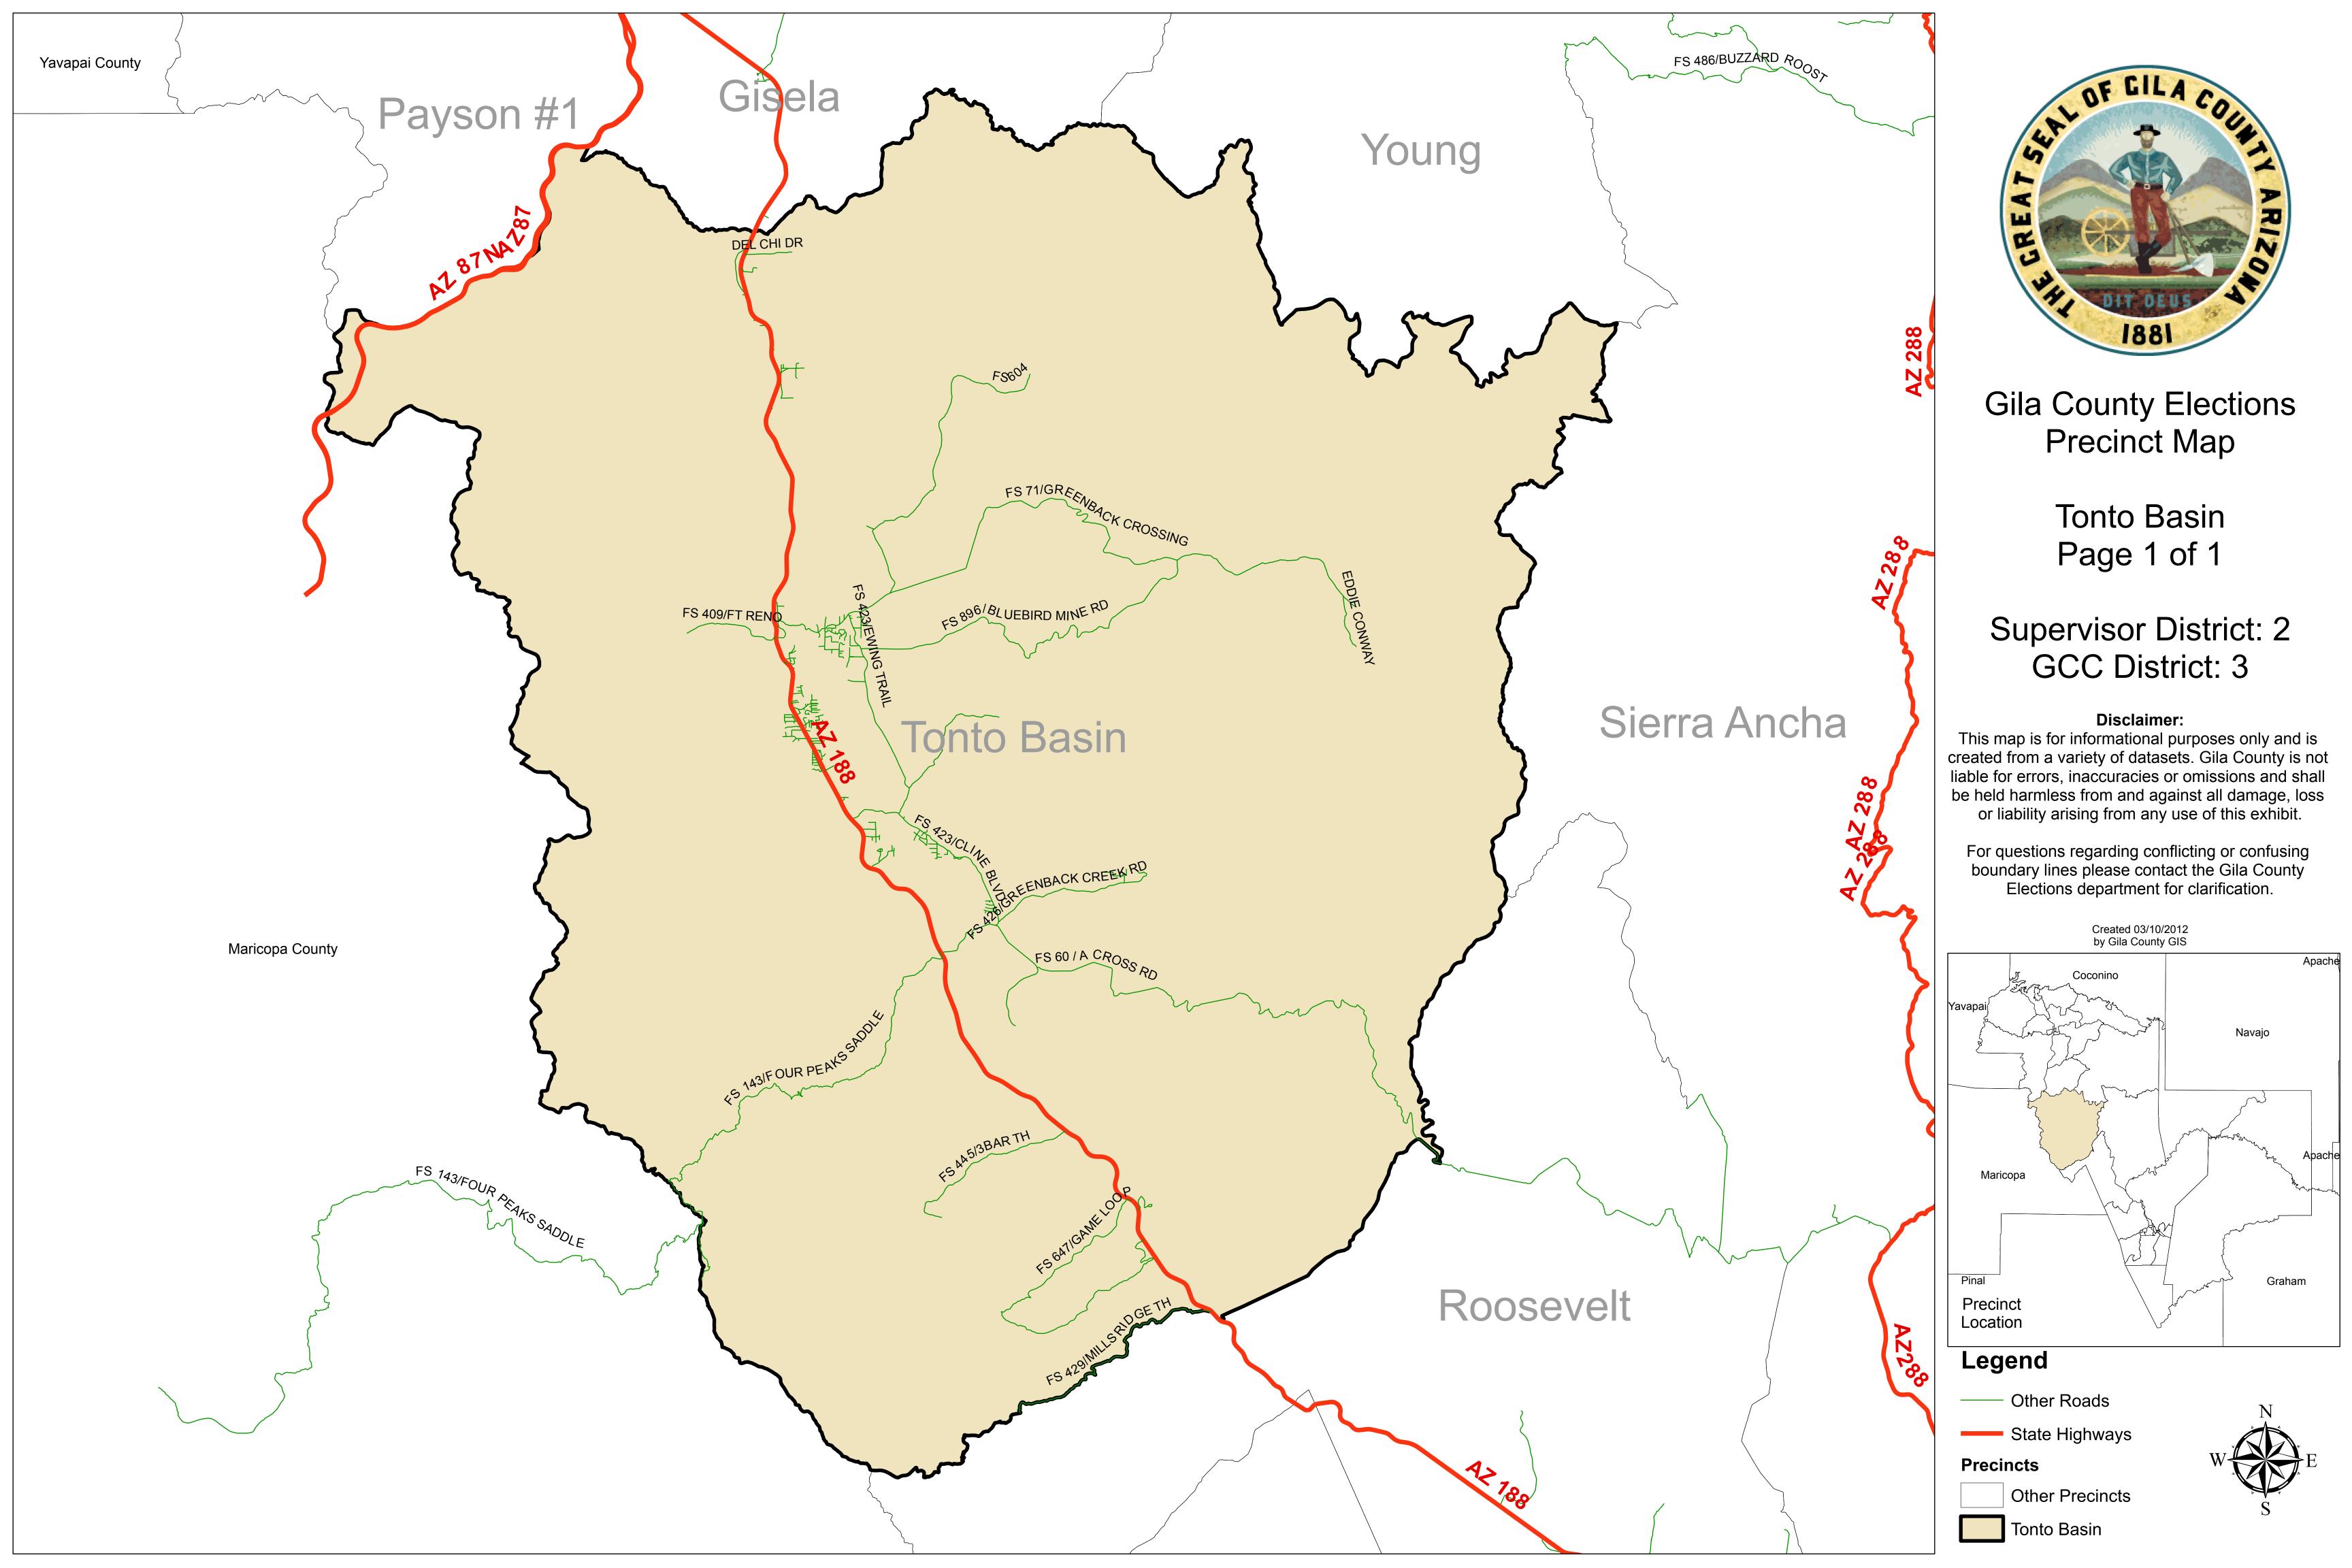

Gila County Elections
Precinct Map

Canyon Day Page 1 of 1

Supervisor District: 3
GCC District: 5

## Disclaimer:

This map is for informational purposes only and is created from a variety of datasets. Gila County is not liable for errors, inaccuracies or omissions and shall be held harmless from and against all damage, loss or liability arising from any use of this exhibit.

For questions regarding conflicting or confusing boundary lines please contact the Gila County Elections department for clarification.

Created 03/10/2012 by Gila County GIS

## Legend

—— Other Roads

State Highways

Precincts

Other Precincts

Canyon Day

Gila County Elections Precinct Map

> Copper Basin Page 1 of 1