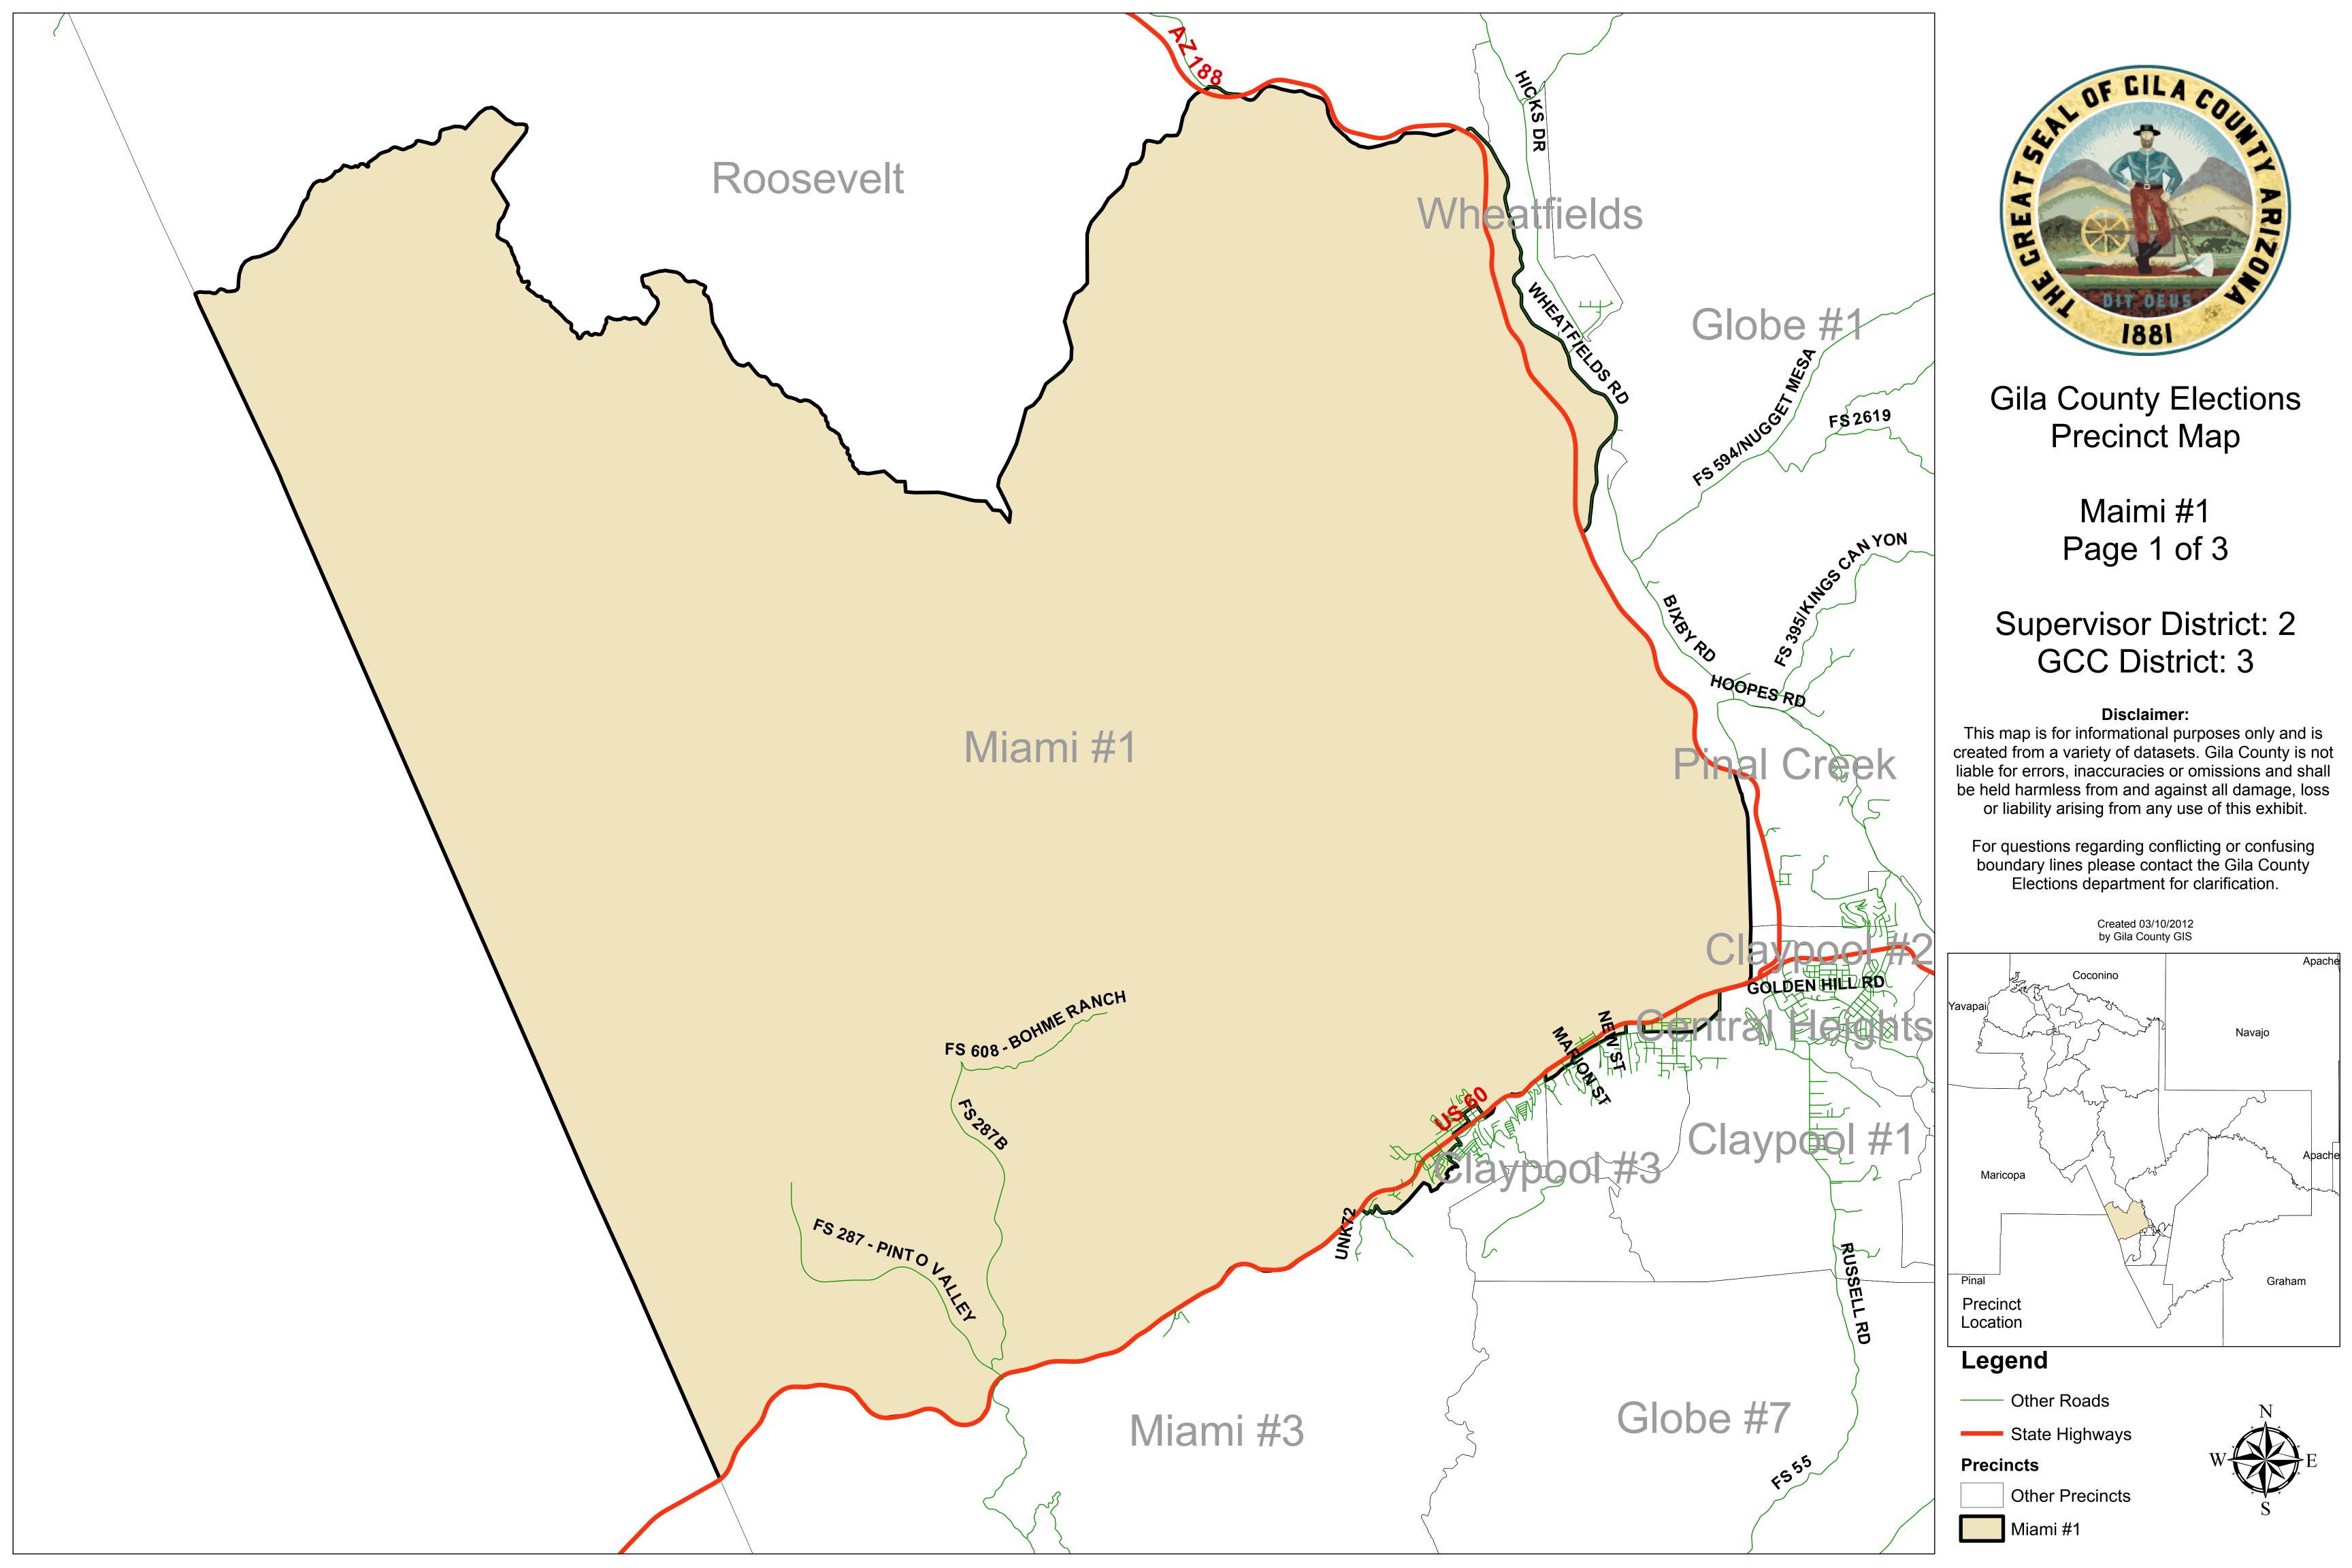

Gila County Elections
Precinct Map

Canyon Day Page 1 of 1

Supervisor District: 3
GCC District: 5

## Disclaimer:

This map is for informational purposes only and is created from a variety of datasets. Gila County is not liable for errors, inaccuracies or omissions and shall be held harmless from and against all damage, loss or liability arising from any use of this exhibit.

For questions regarding conflicting or confusing boundary lines please contact the Gila County Elections department for clarification.

Created 03/10/2012 by Gila County GIS

## Legend

—— Other Roads

State Highways

Precincts

Other Precincts

Canyon Day

Gila County Elections Precinct Map

> Copper Basin Page 1 of 1