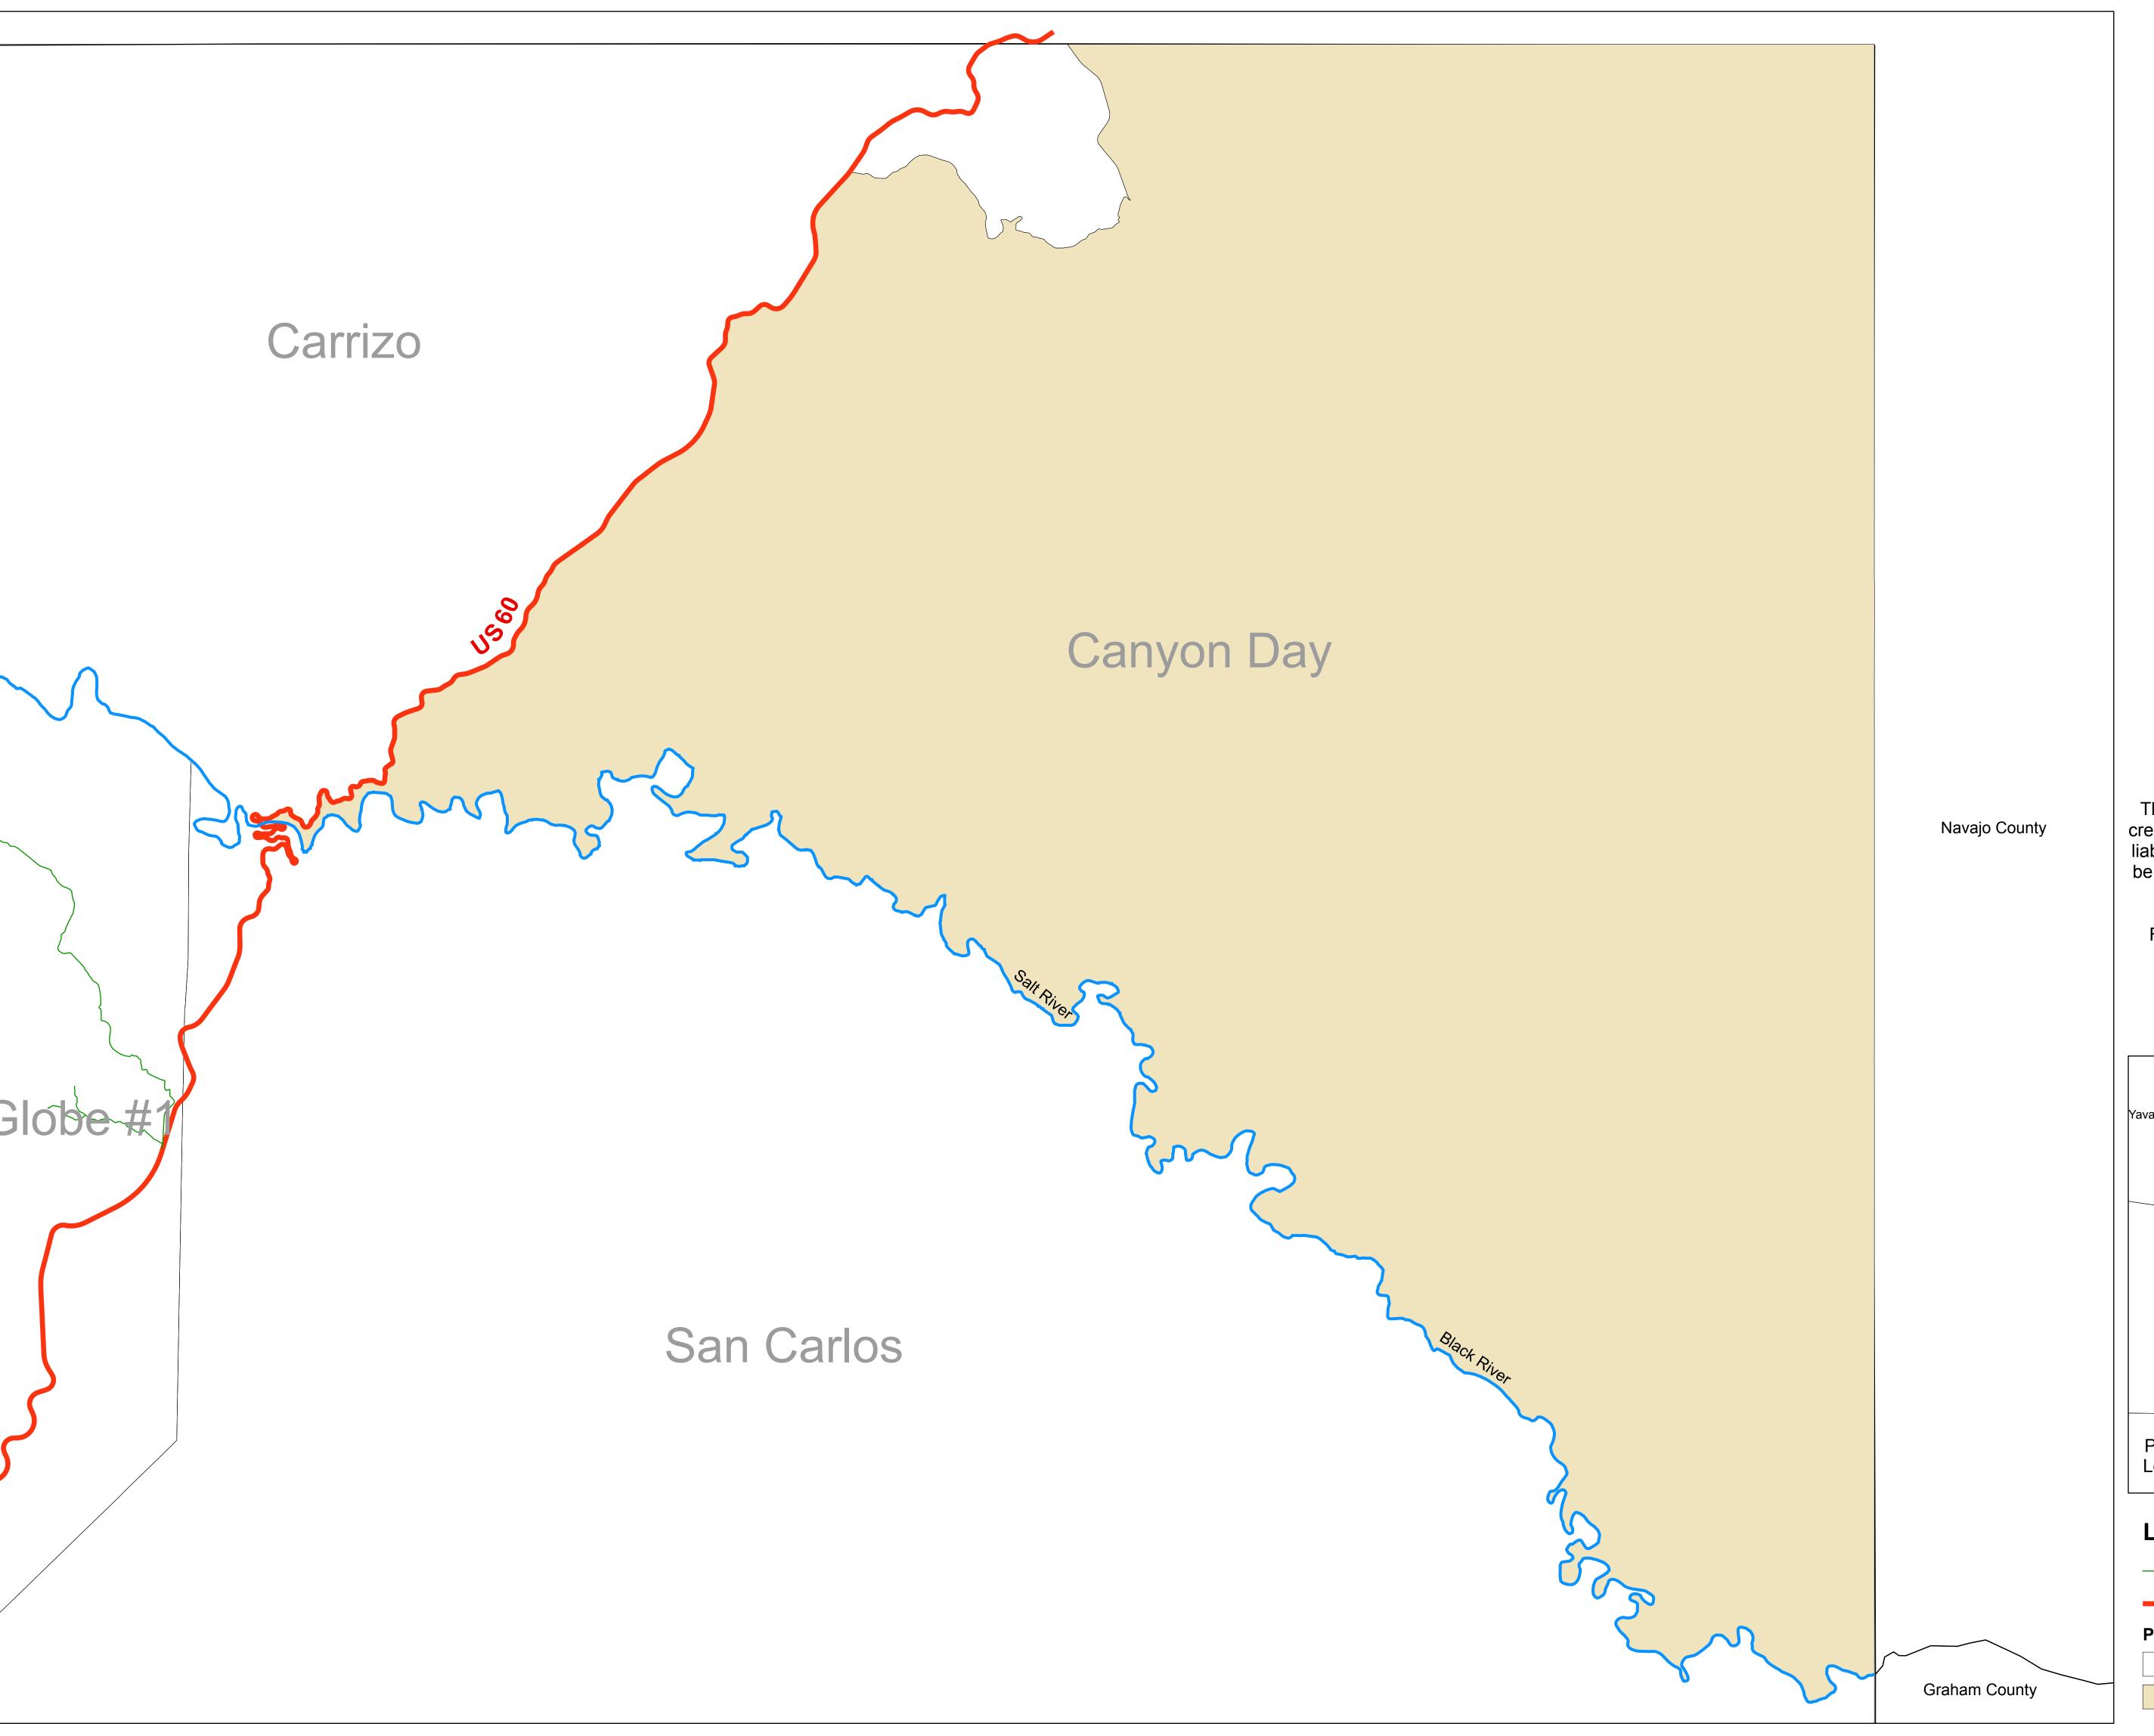

Gila County Elections
Precinct Map

Canyon Day Page 1 of 1

Supervisor District: 3
GCC District: 5

## Disclaimer:

This map is for informational purposes only and is created from a variety of datasets. Gila County is not liable for errors, inaccuracies or omissions and shall be held harmless from and against all damage, loss or liability arising from any use of this exhibit.

For questions regarding conflicting or confusing boundary lines please contact the Gila County Elections department for clarification.

Created 03/10/2012 by Gila County GIS

## Legend

—— Other Roads

State Highways

Precincts

Other Precincts

Canyon Day

Gila County Elections Precinct Map

> Copper Basin Page 1 of 1