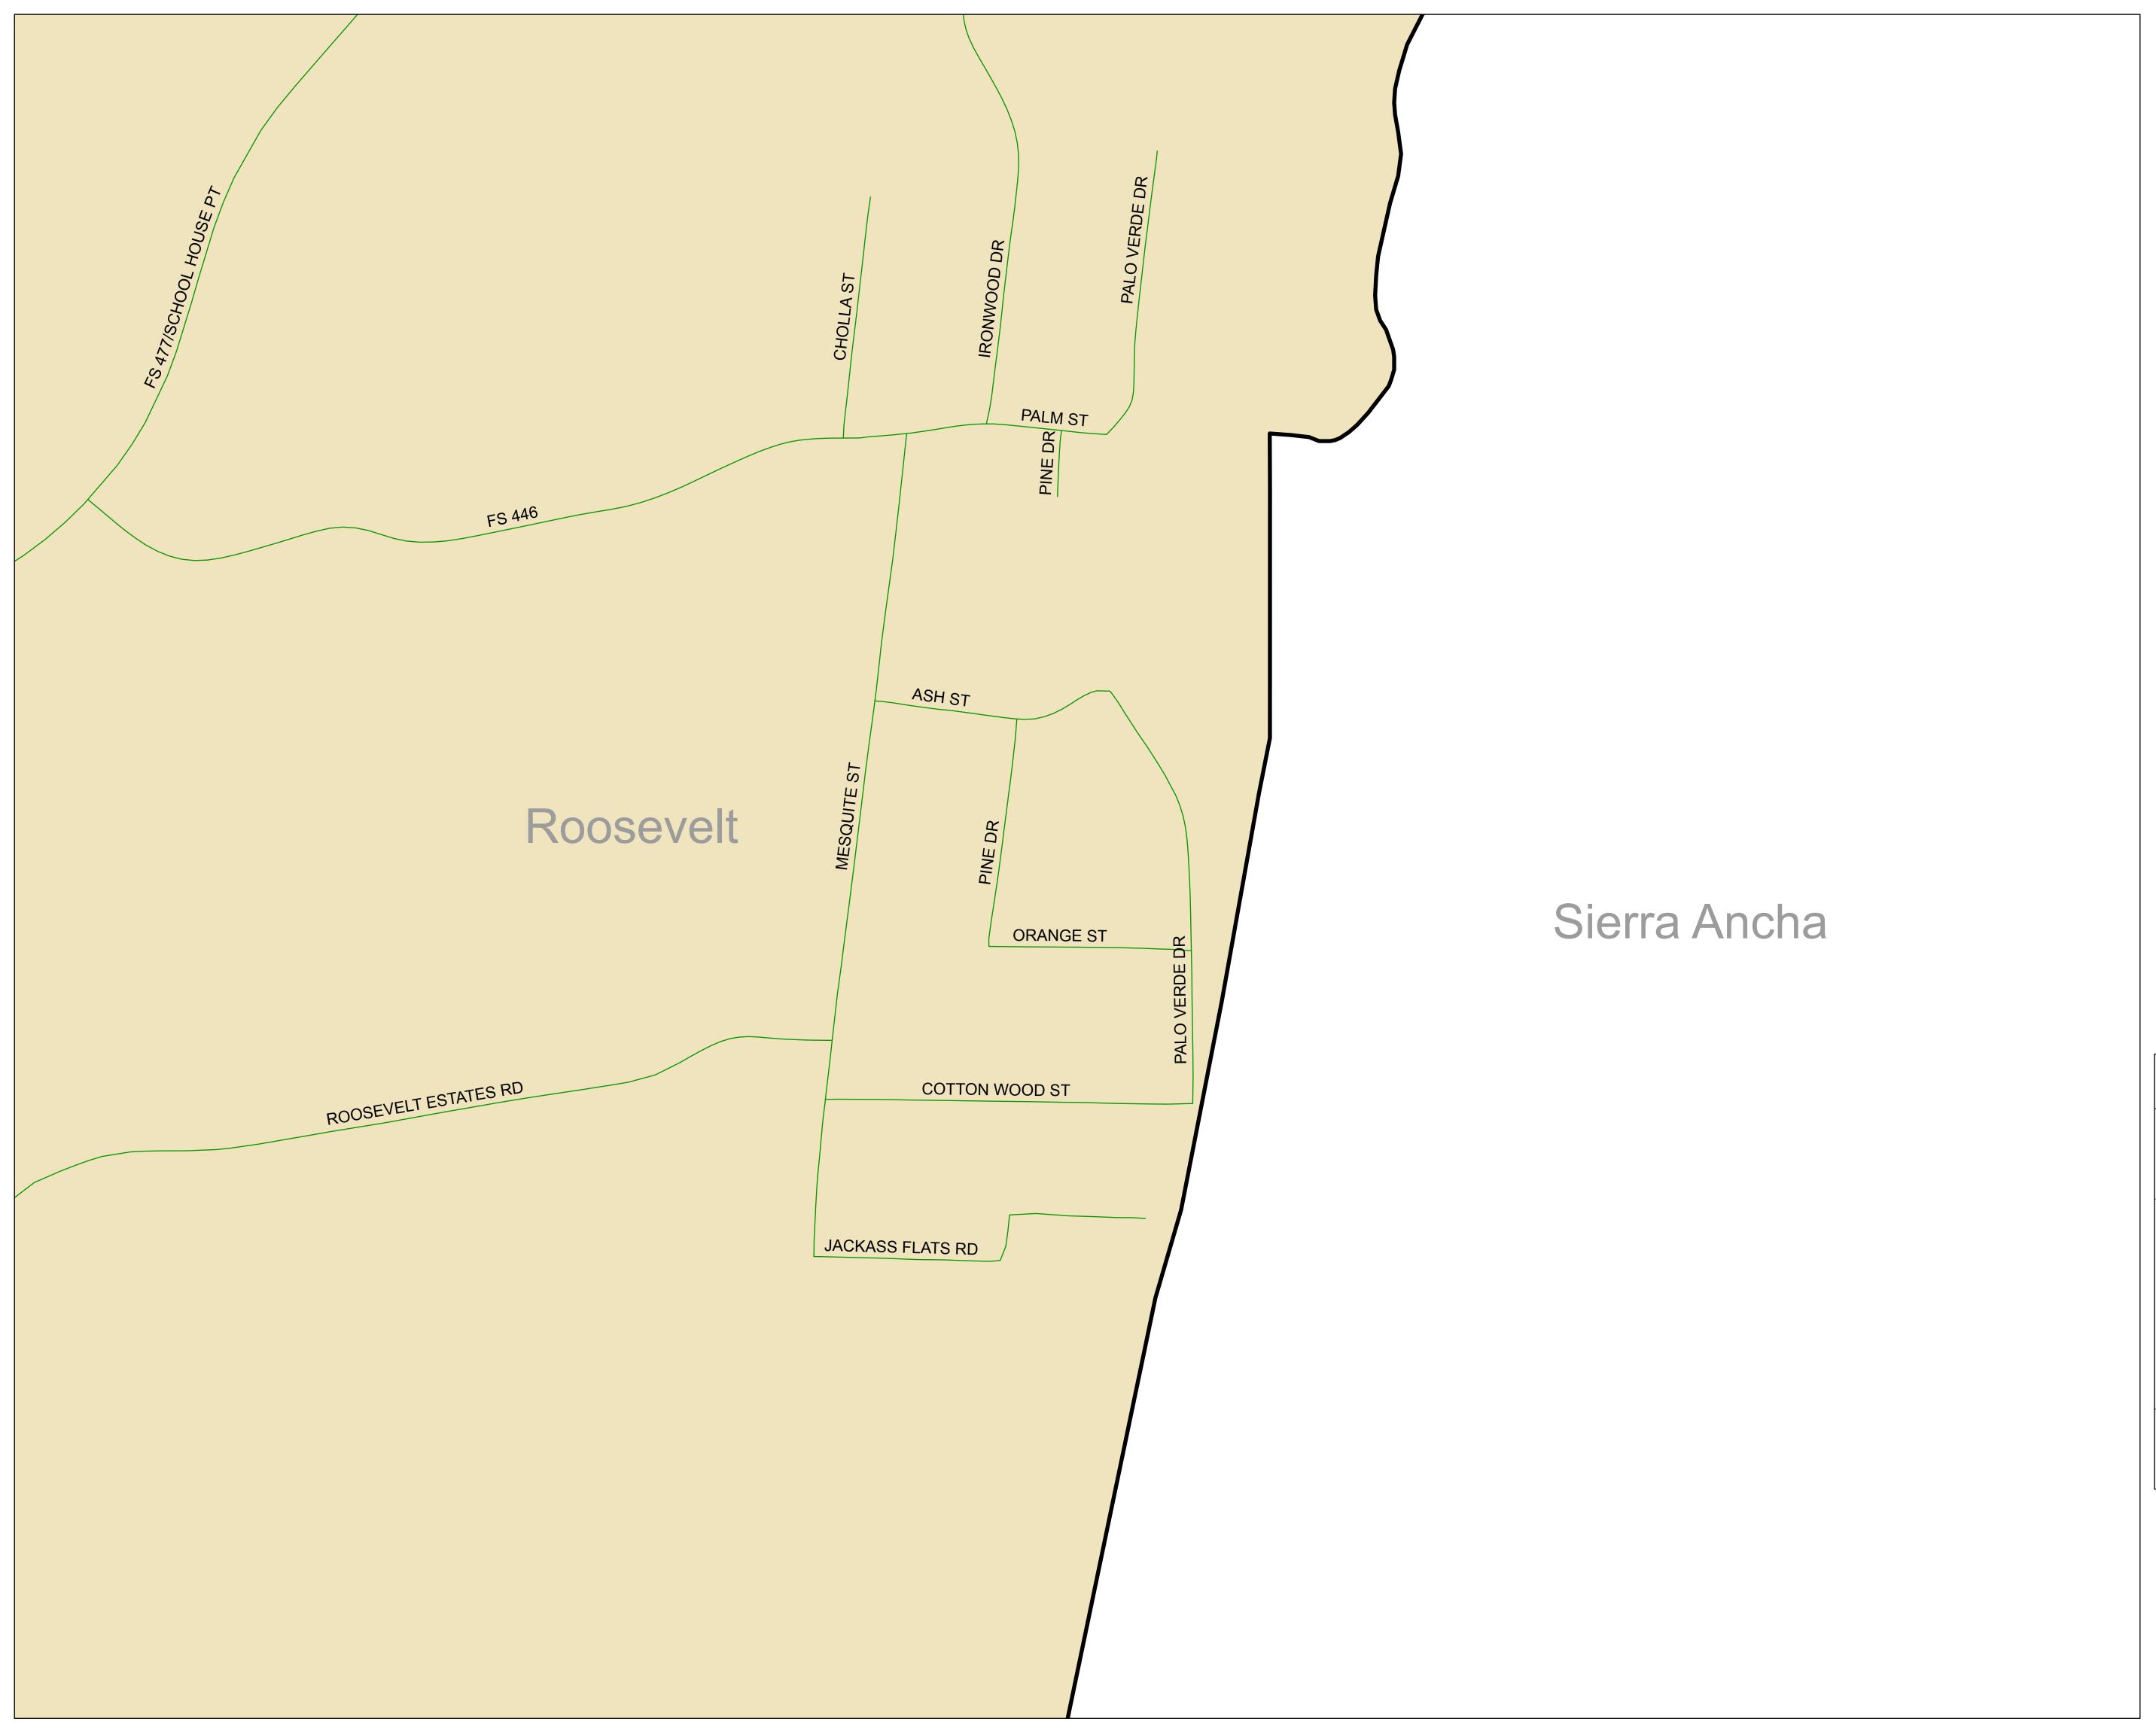

Gila County Elections
Precinct Map

Roosevelt Page 2 of 2

Supervisor District: 2
GCC District: 3

## Legend

Roosevelt

—— Other Roads

Gila County Elections
Precinct Map

Wheatfields Page 1 of 1

Supervisor District: 2
GCC District: 5