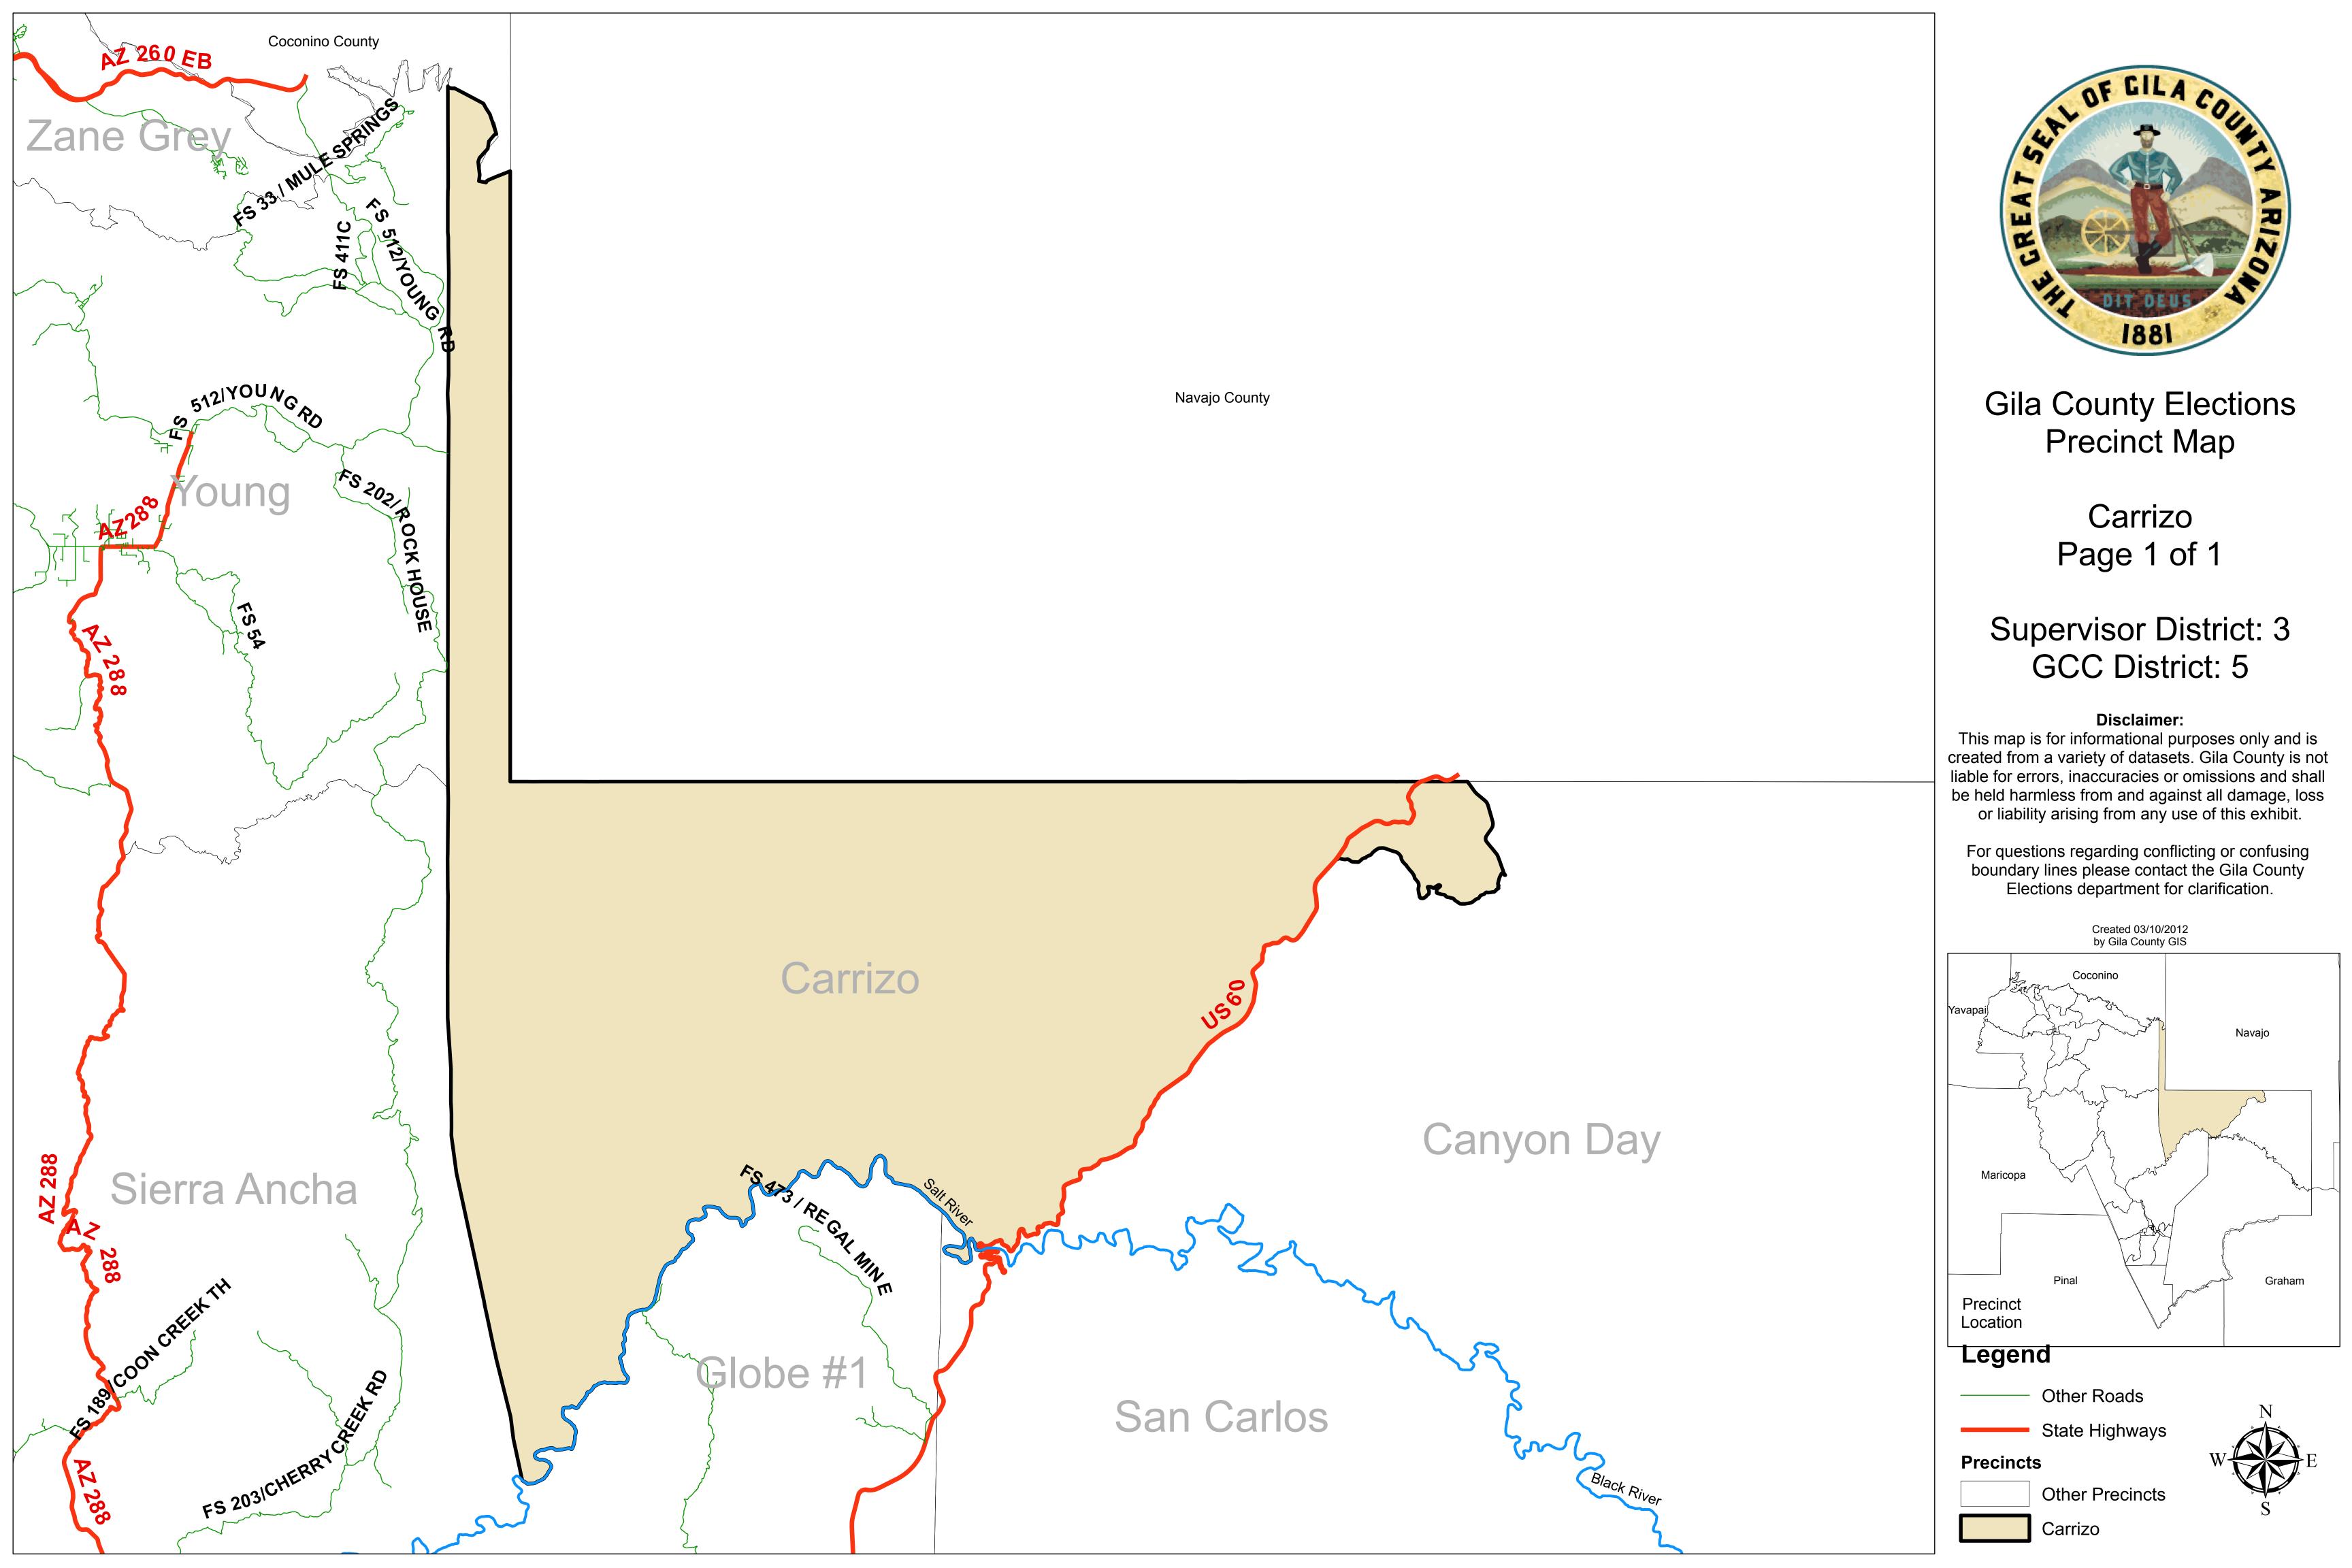

Gila County Elections
Precinct Map

Canyon Day Page 1 of 1

Supervisor District: 3
GCC District: 5

## Disclaimer:

This map is for informational purposes only and is created from a variety of datasets. Gila County is not liable for errors, inaccuracies or omissions and shall be held harmless from and against all damage, loss or liability arising from any use of this exhibit.

For questions regarding conflicting or confusing boundary lines please contact the Gila County Elections department for clarification.

Created 03/10/2012 by Gila County GIS

## Legend

—— Other Roads

State Highways

Precincts

Other Precincts

Canyon Day

Gila County Elections Precinct Map

> Copper Basin Page 1 of 1