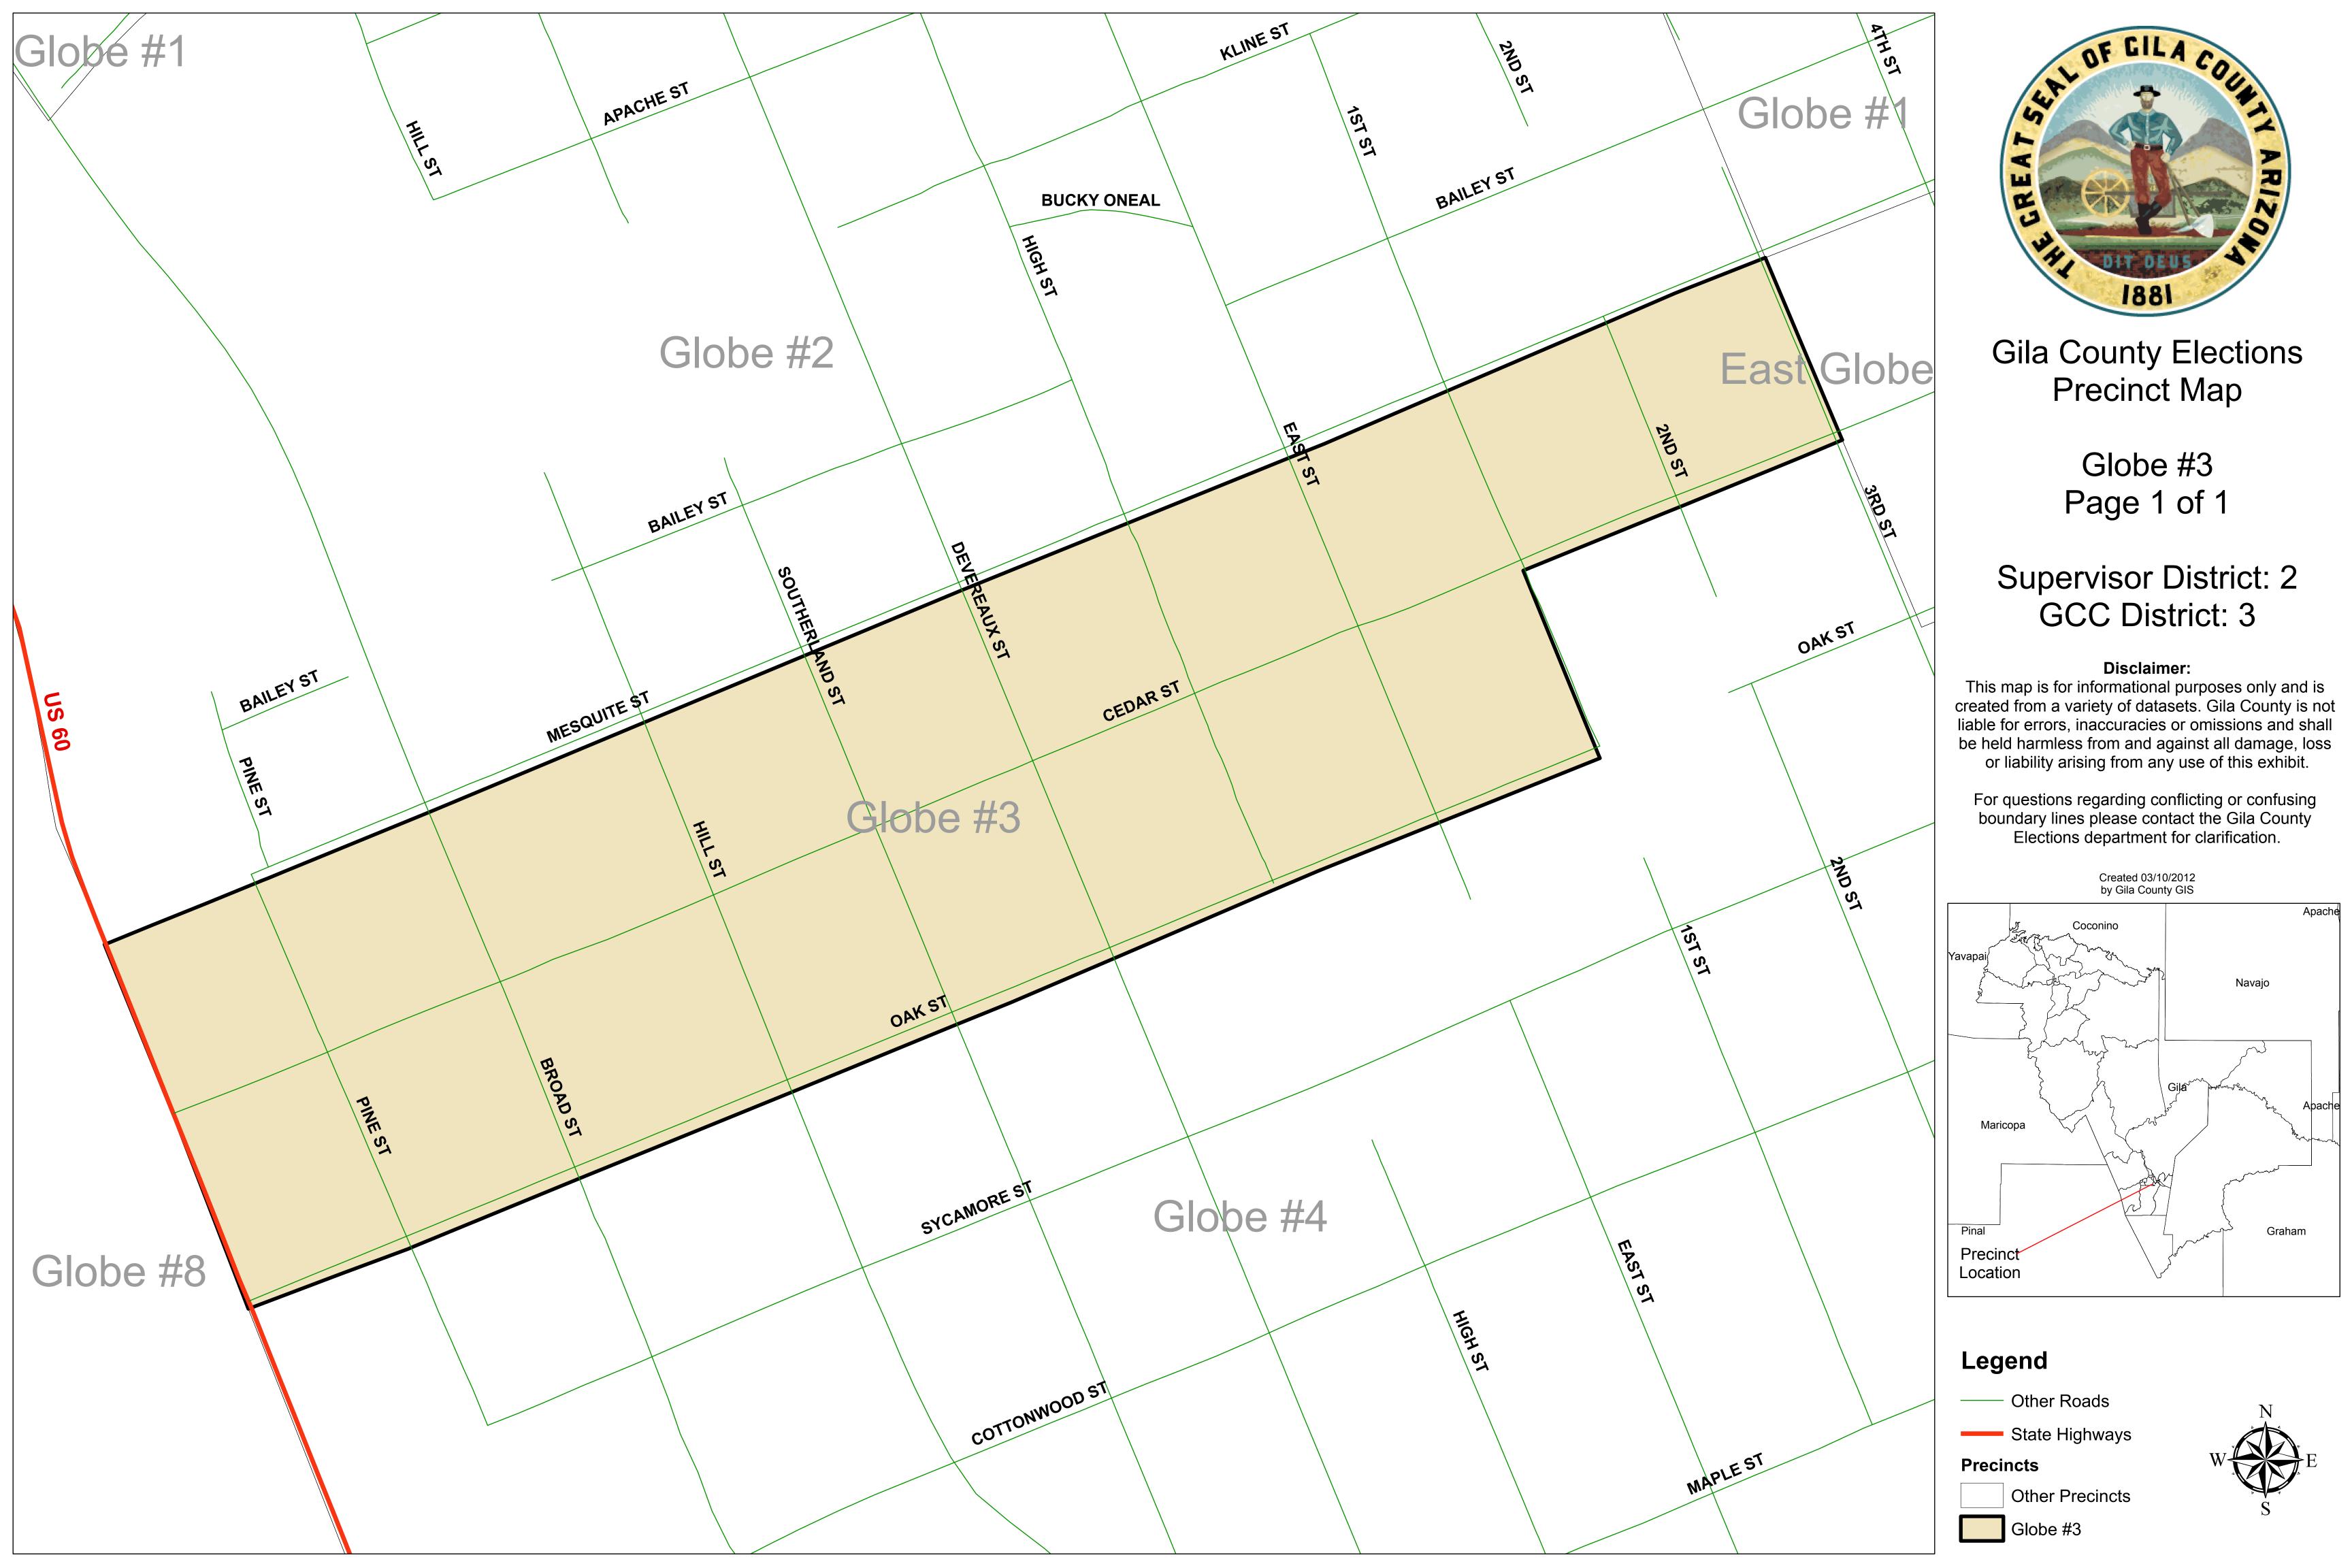

Gila County Elections
Precinct Map

Canyon Day Page 1 of 1

Supervisor District: 3
GCC District: 5

## Disclaimer:

This map is for informational purposes only and is created from a variety of datasets. Gila County is not liable for errors, inaccuracies or omissions and shall be held harmless from and against all damage, loss or liability arising from any use of this exhibit.

For questions regarding conflicting or confusing boundary lines please contact the Gila County Elections department for clarification.

Created 03/10/2012 by Gila County GIS

## Legend

—— Other Roads

State Highways

Precincts

Other Precincts

Canyon Day

Gila County Elections Precinct Map

> Copper Basin Page 1 of 1