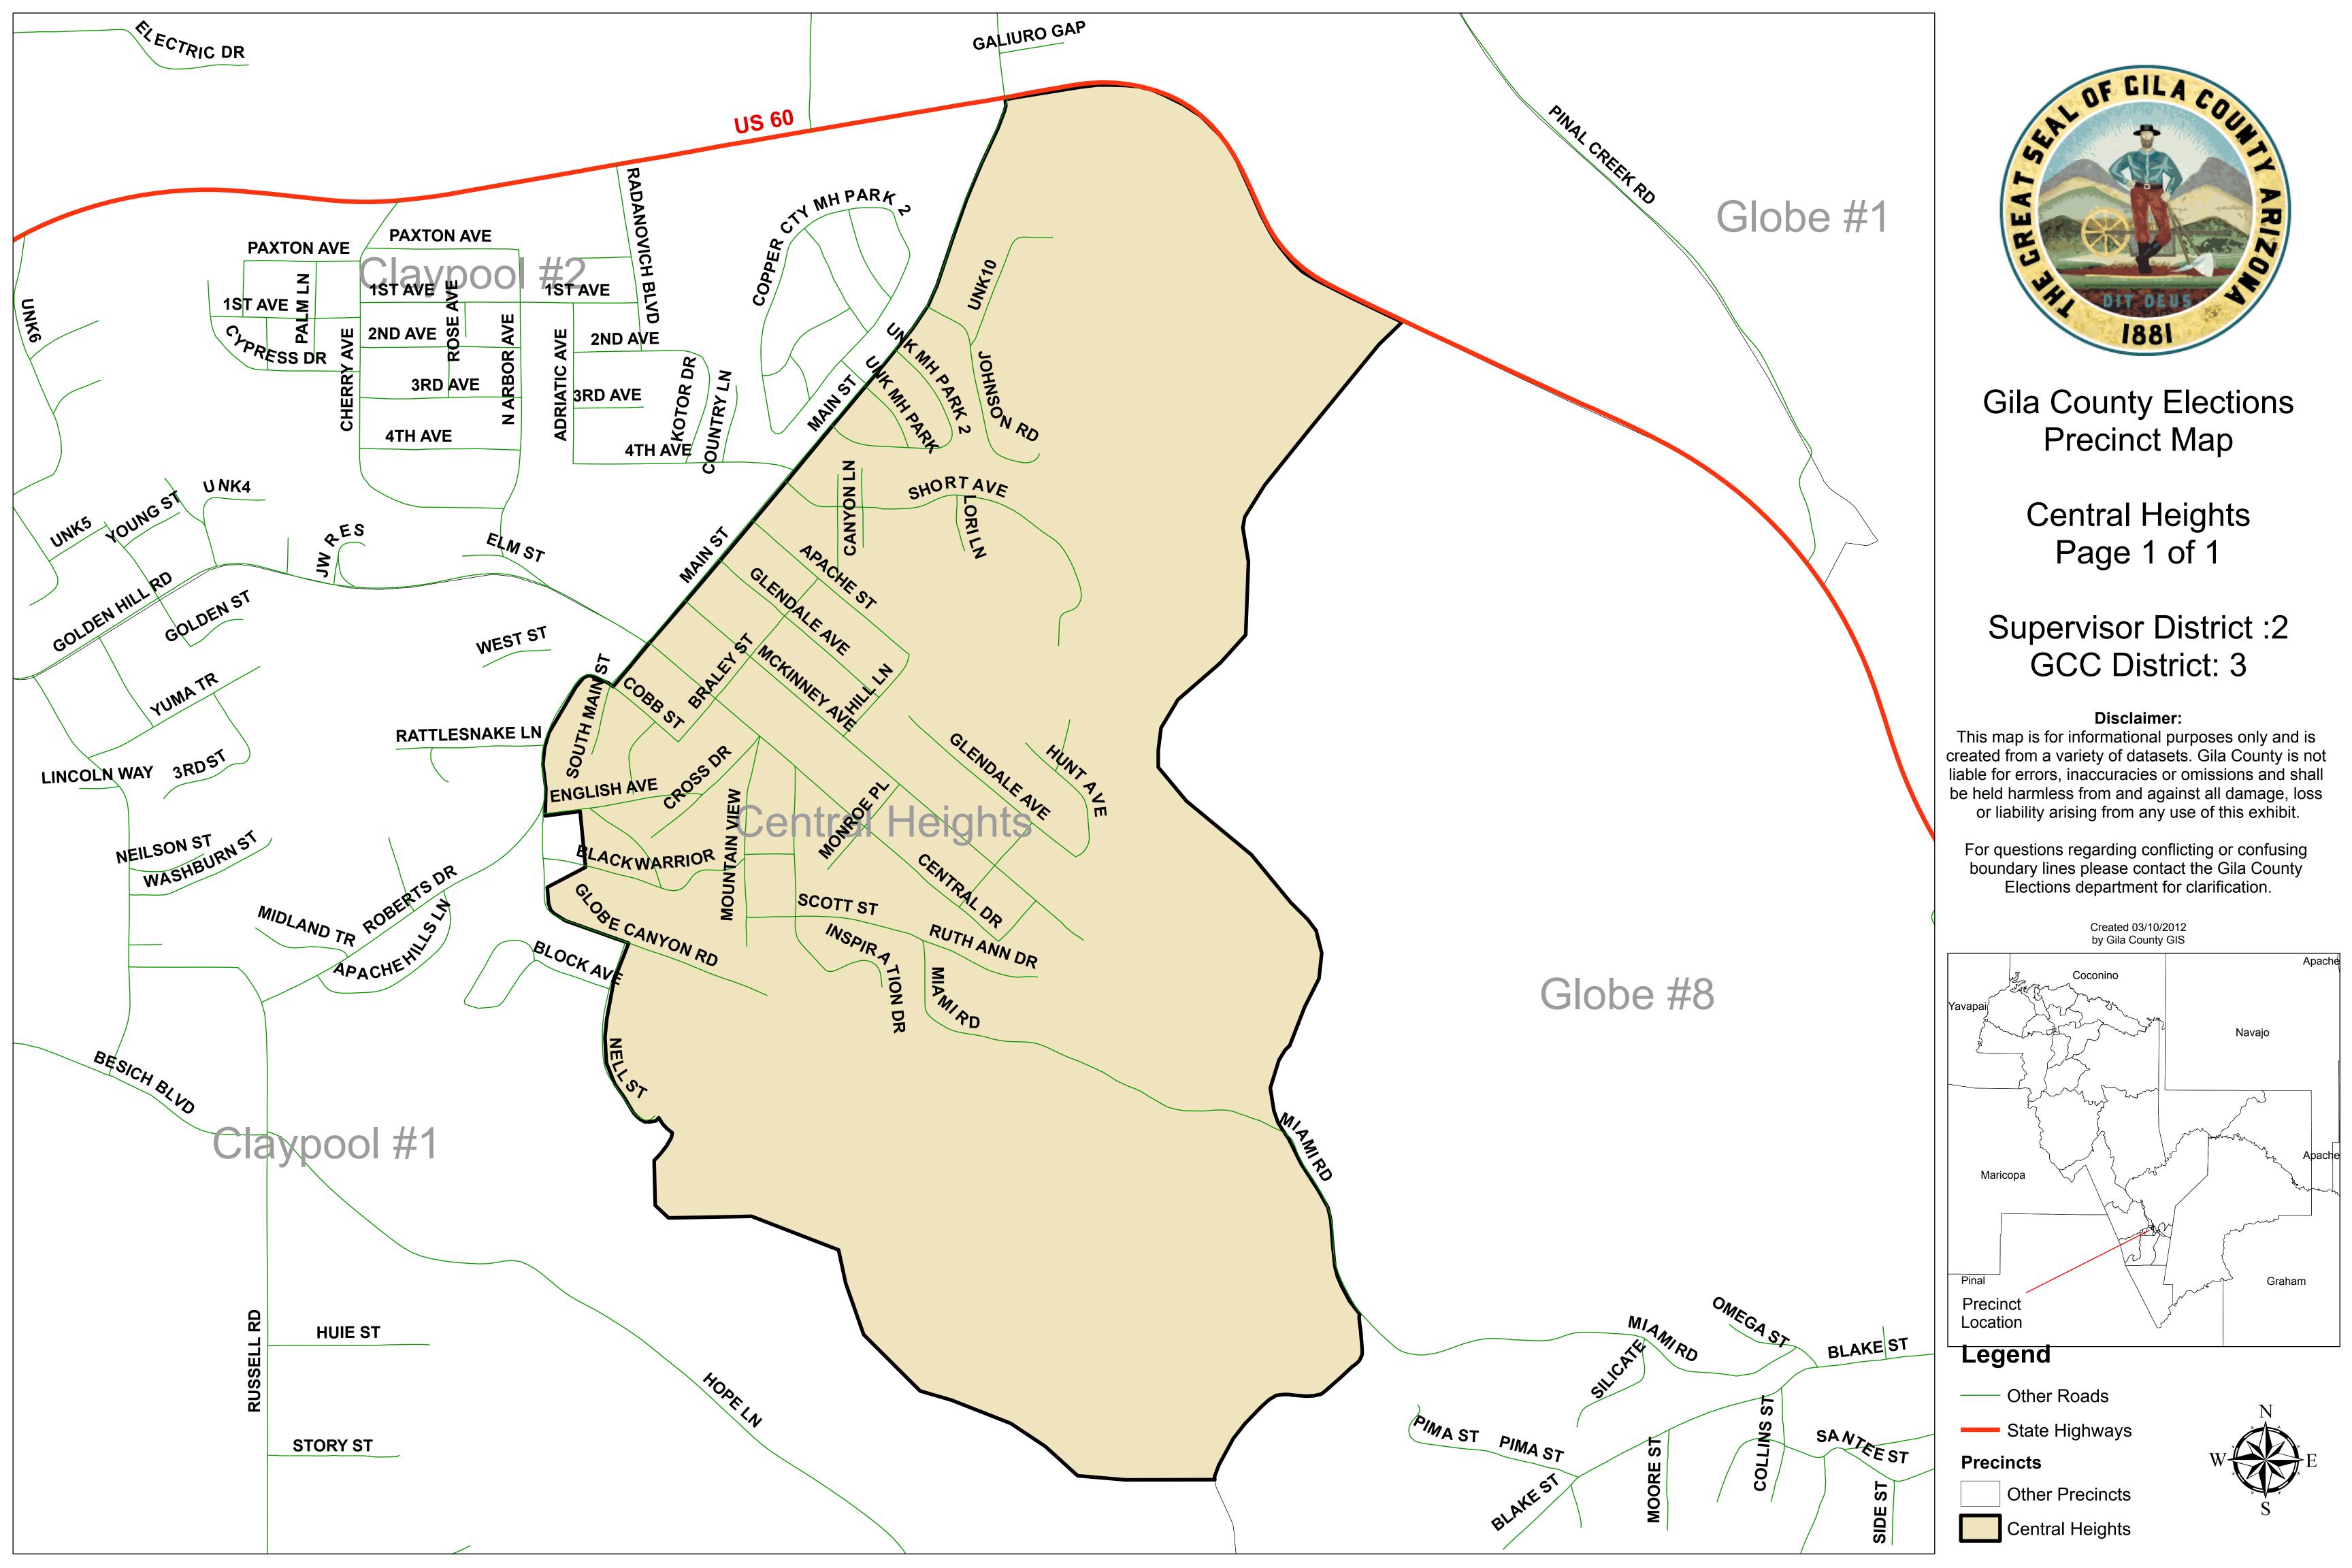

Gila County Elections
Precinct Map

Canyon Day Page 1 of 1

Supervisor District: 3
GCC District: 5

## Disclaimer:

This map is for informational purposes only and is created from a variety of datasets. Gila County is not liable for errors, inaccuracies or omissions and shall be held harmless from and against all damage, loss or liability arising from any use of this exhibit.

For questions regarding conflicting or confusing boundary lines please contact the Gila County Elections department for clarification.

Created 03/10/2012 by Gila County GIS

## Legend

—— Other Roads

State Highways

Precincts

Other Precincts

Canyon Day

Gila County Elections Precinct Map

> Copper Basin Page 1 of 1