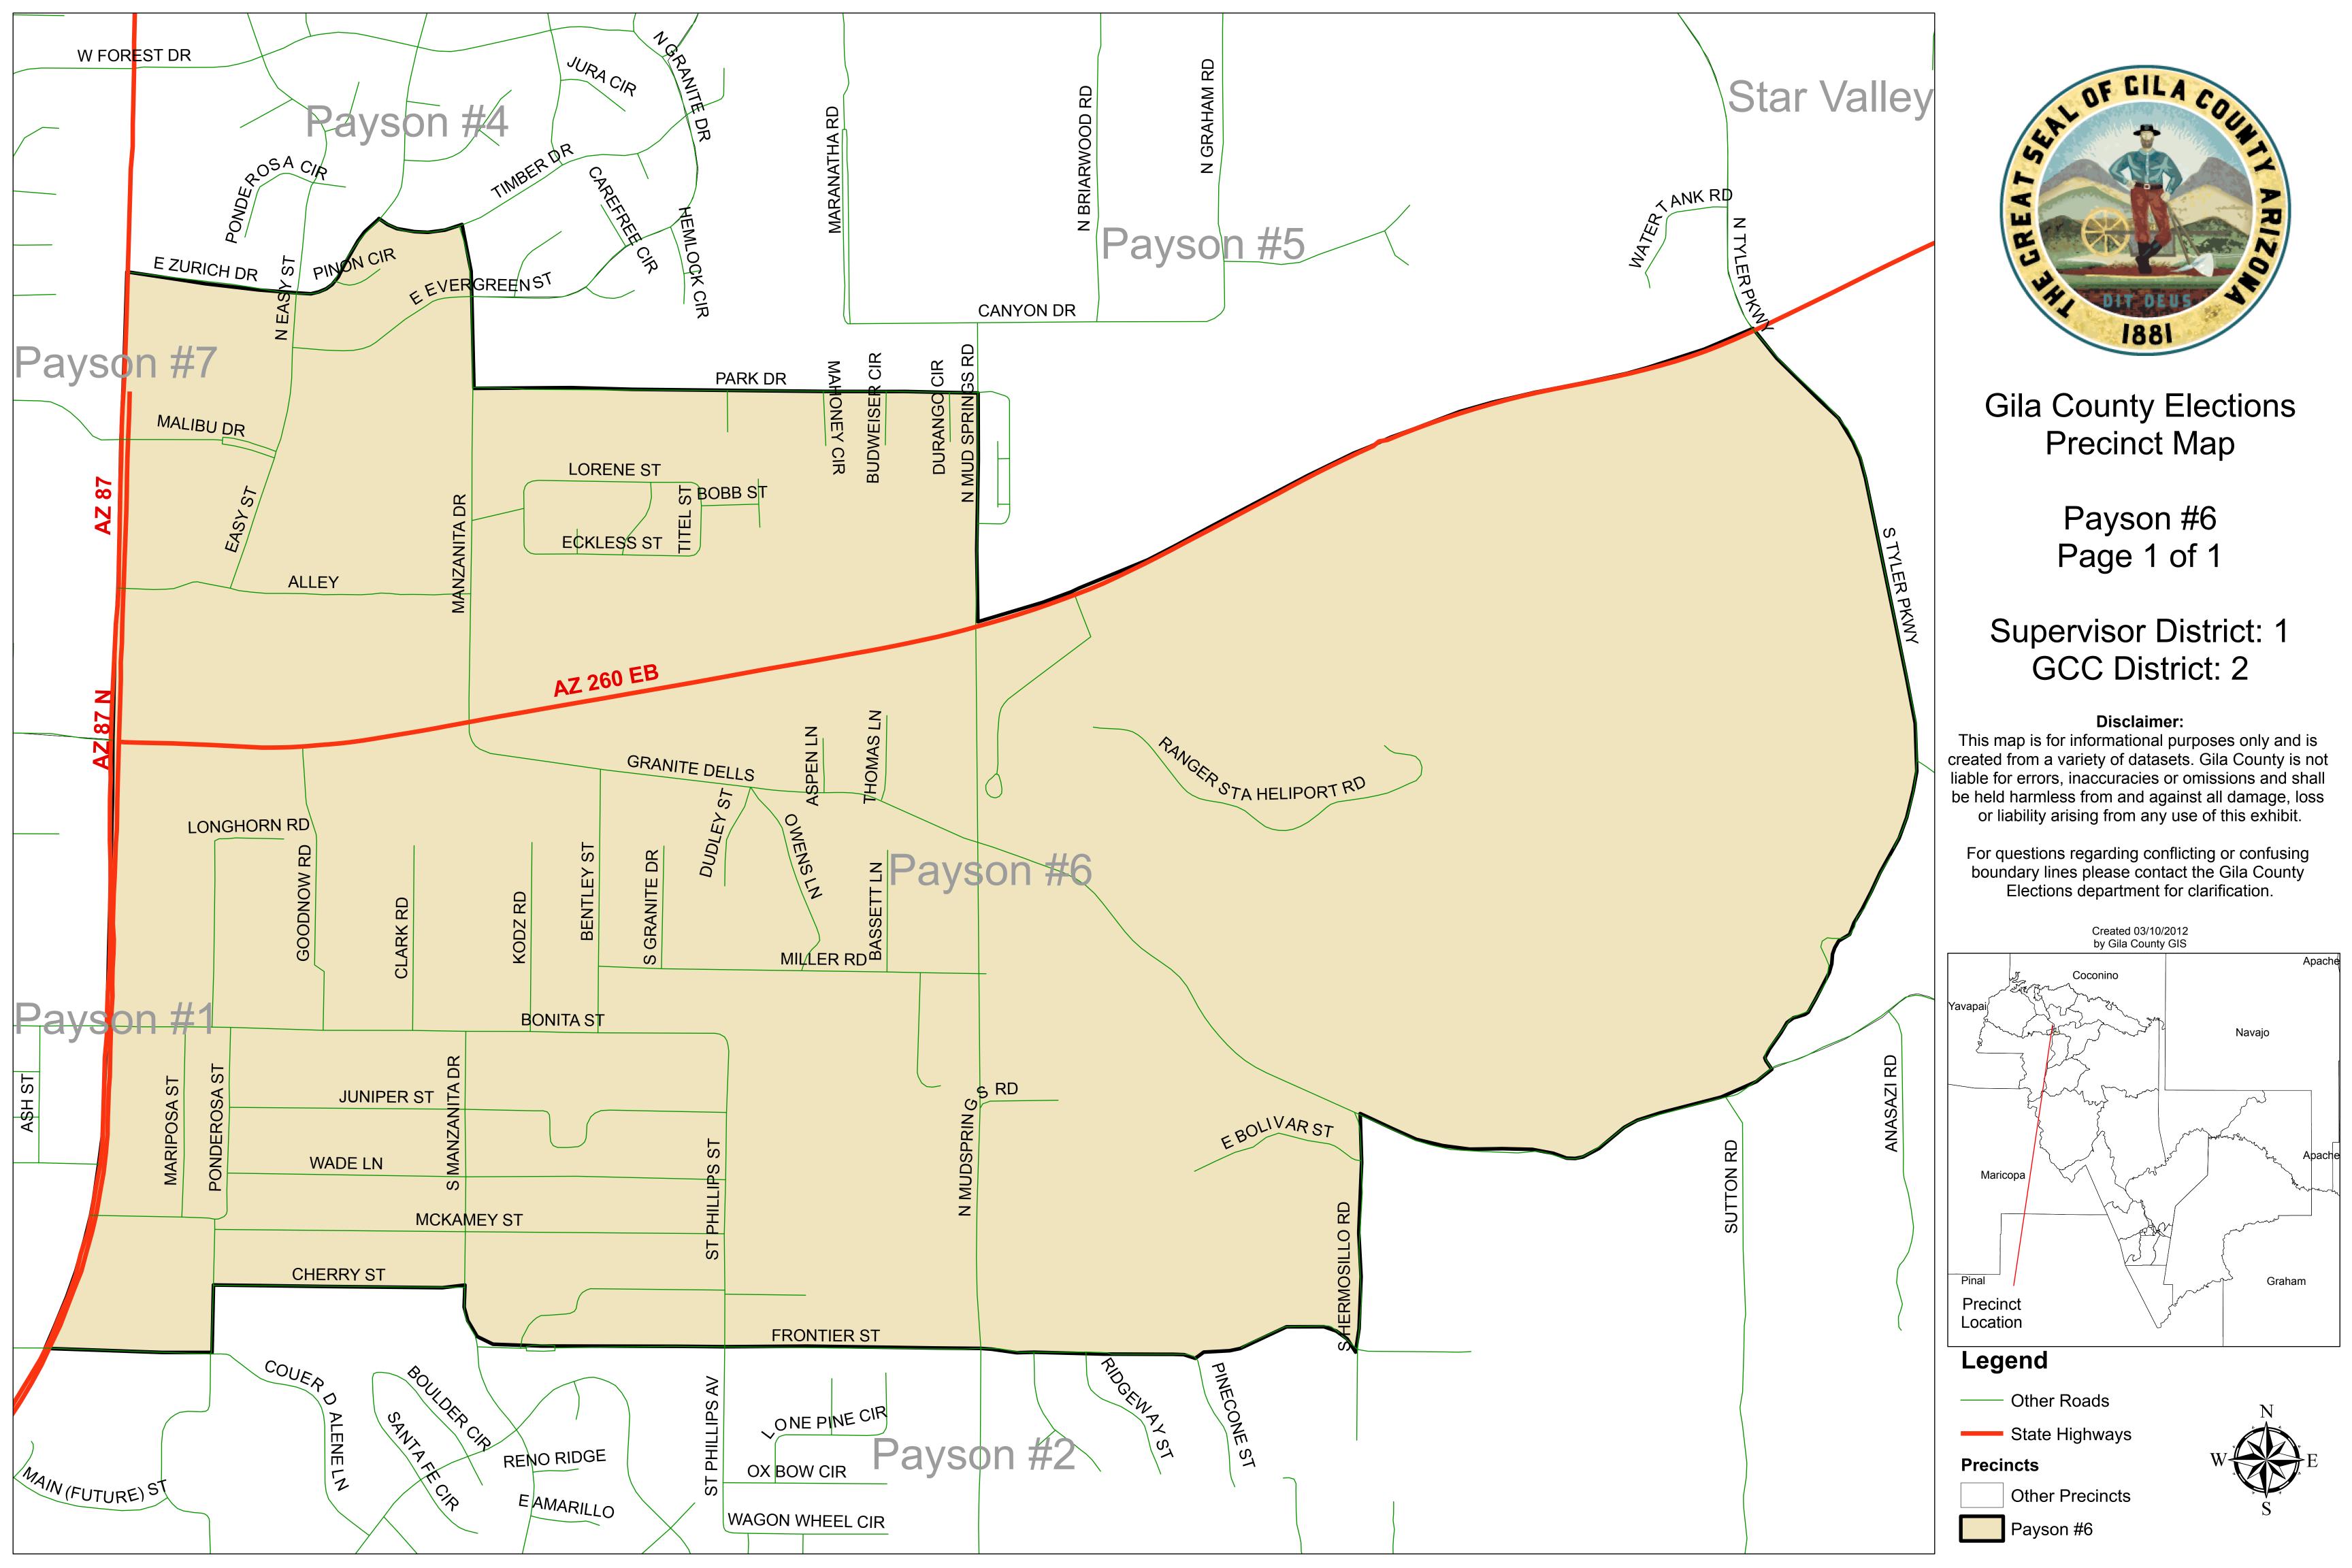

Gila County Elections
Precinct Map

Roosevelt Page 2 of 2

Supervisor District: 2
GCC District: 3

## Disclaimer:

This map is for informational purposes only and is created from a variety of datasets. Gila County is not liable for errors, inaccuracies or omissions and shall be held harmless from and against all damage, loss or liability arising from any use of this exhibit.

For questions regarding conflicting or confusing boundary lines please contact the Gila County Elections department for clarification.

#### Created 03/10/2012 by Gila County GIS

## Legend

Roosevelt

—— Other Roads

Gila County Elections
Precinct Map

Wheatfields Page 1 of 1

Supervisor District: 2
GCC District: 5