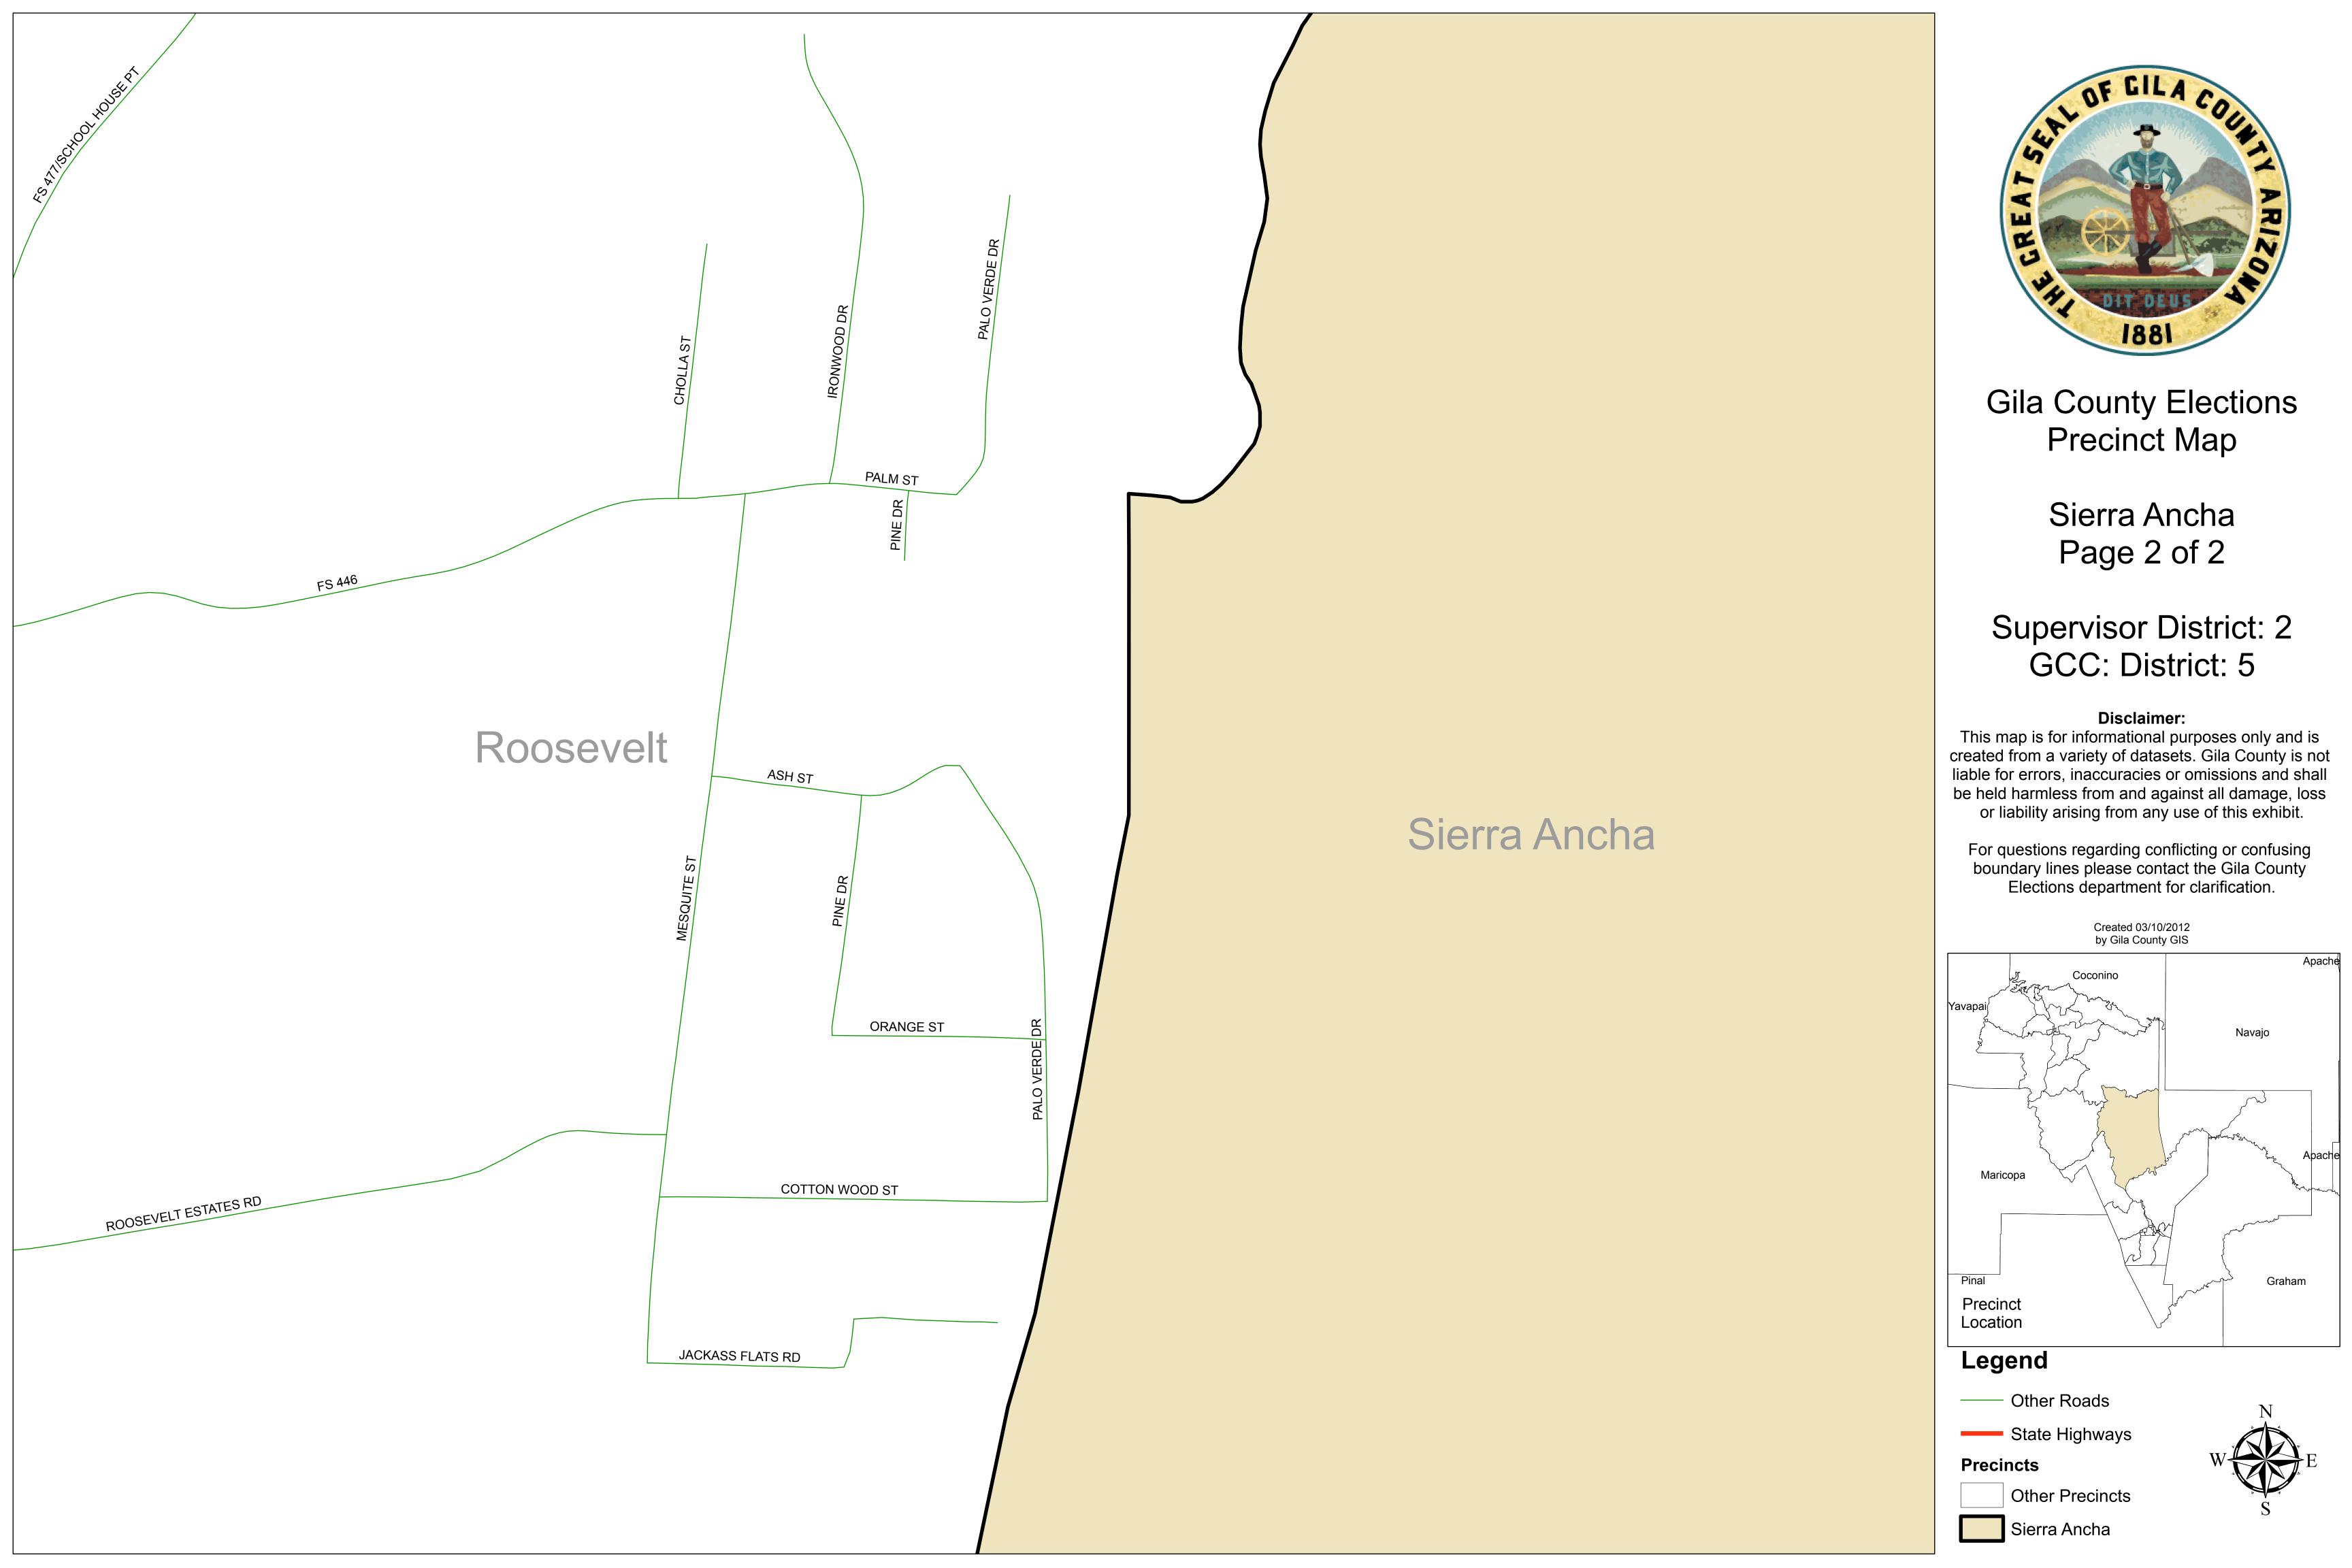

Gila County Elections
Precinct Map

Canyon Day Page 1 of 1

Supervisor District: 3
GCC District: 5

## Disclaimer:

This map is for informational purposes only and is created from a variety of datasets. Gila County is not liable for errors, inaccuracies or omissions and shall be held harmless from and against all damage, loss or liability arising from any use of this exhibit.

For questions regarding conflicting or confusing boundary lines please contact the Gila County Elections department for clarification.

Created 03/10/2012 by Gila County GIS

## Legend

—— Other Roads

State Highways

Precincts

Other Precincts

Canyon Day

Gila County Elections Precinct Map

> Copper Basin Page 1 of 1