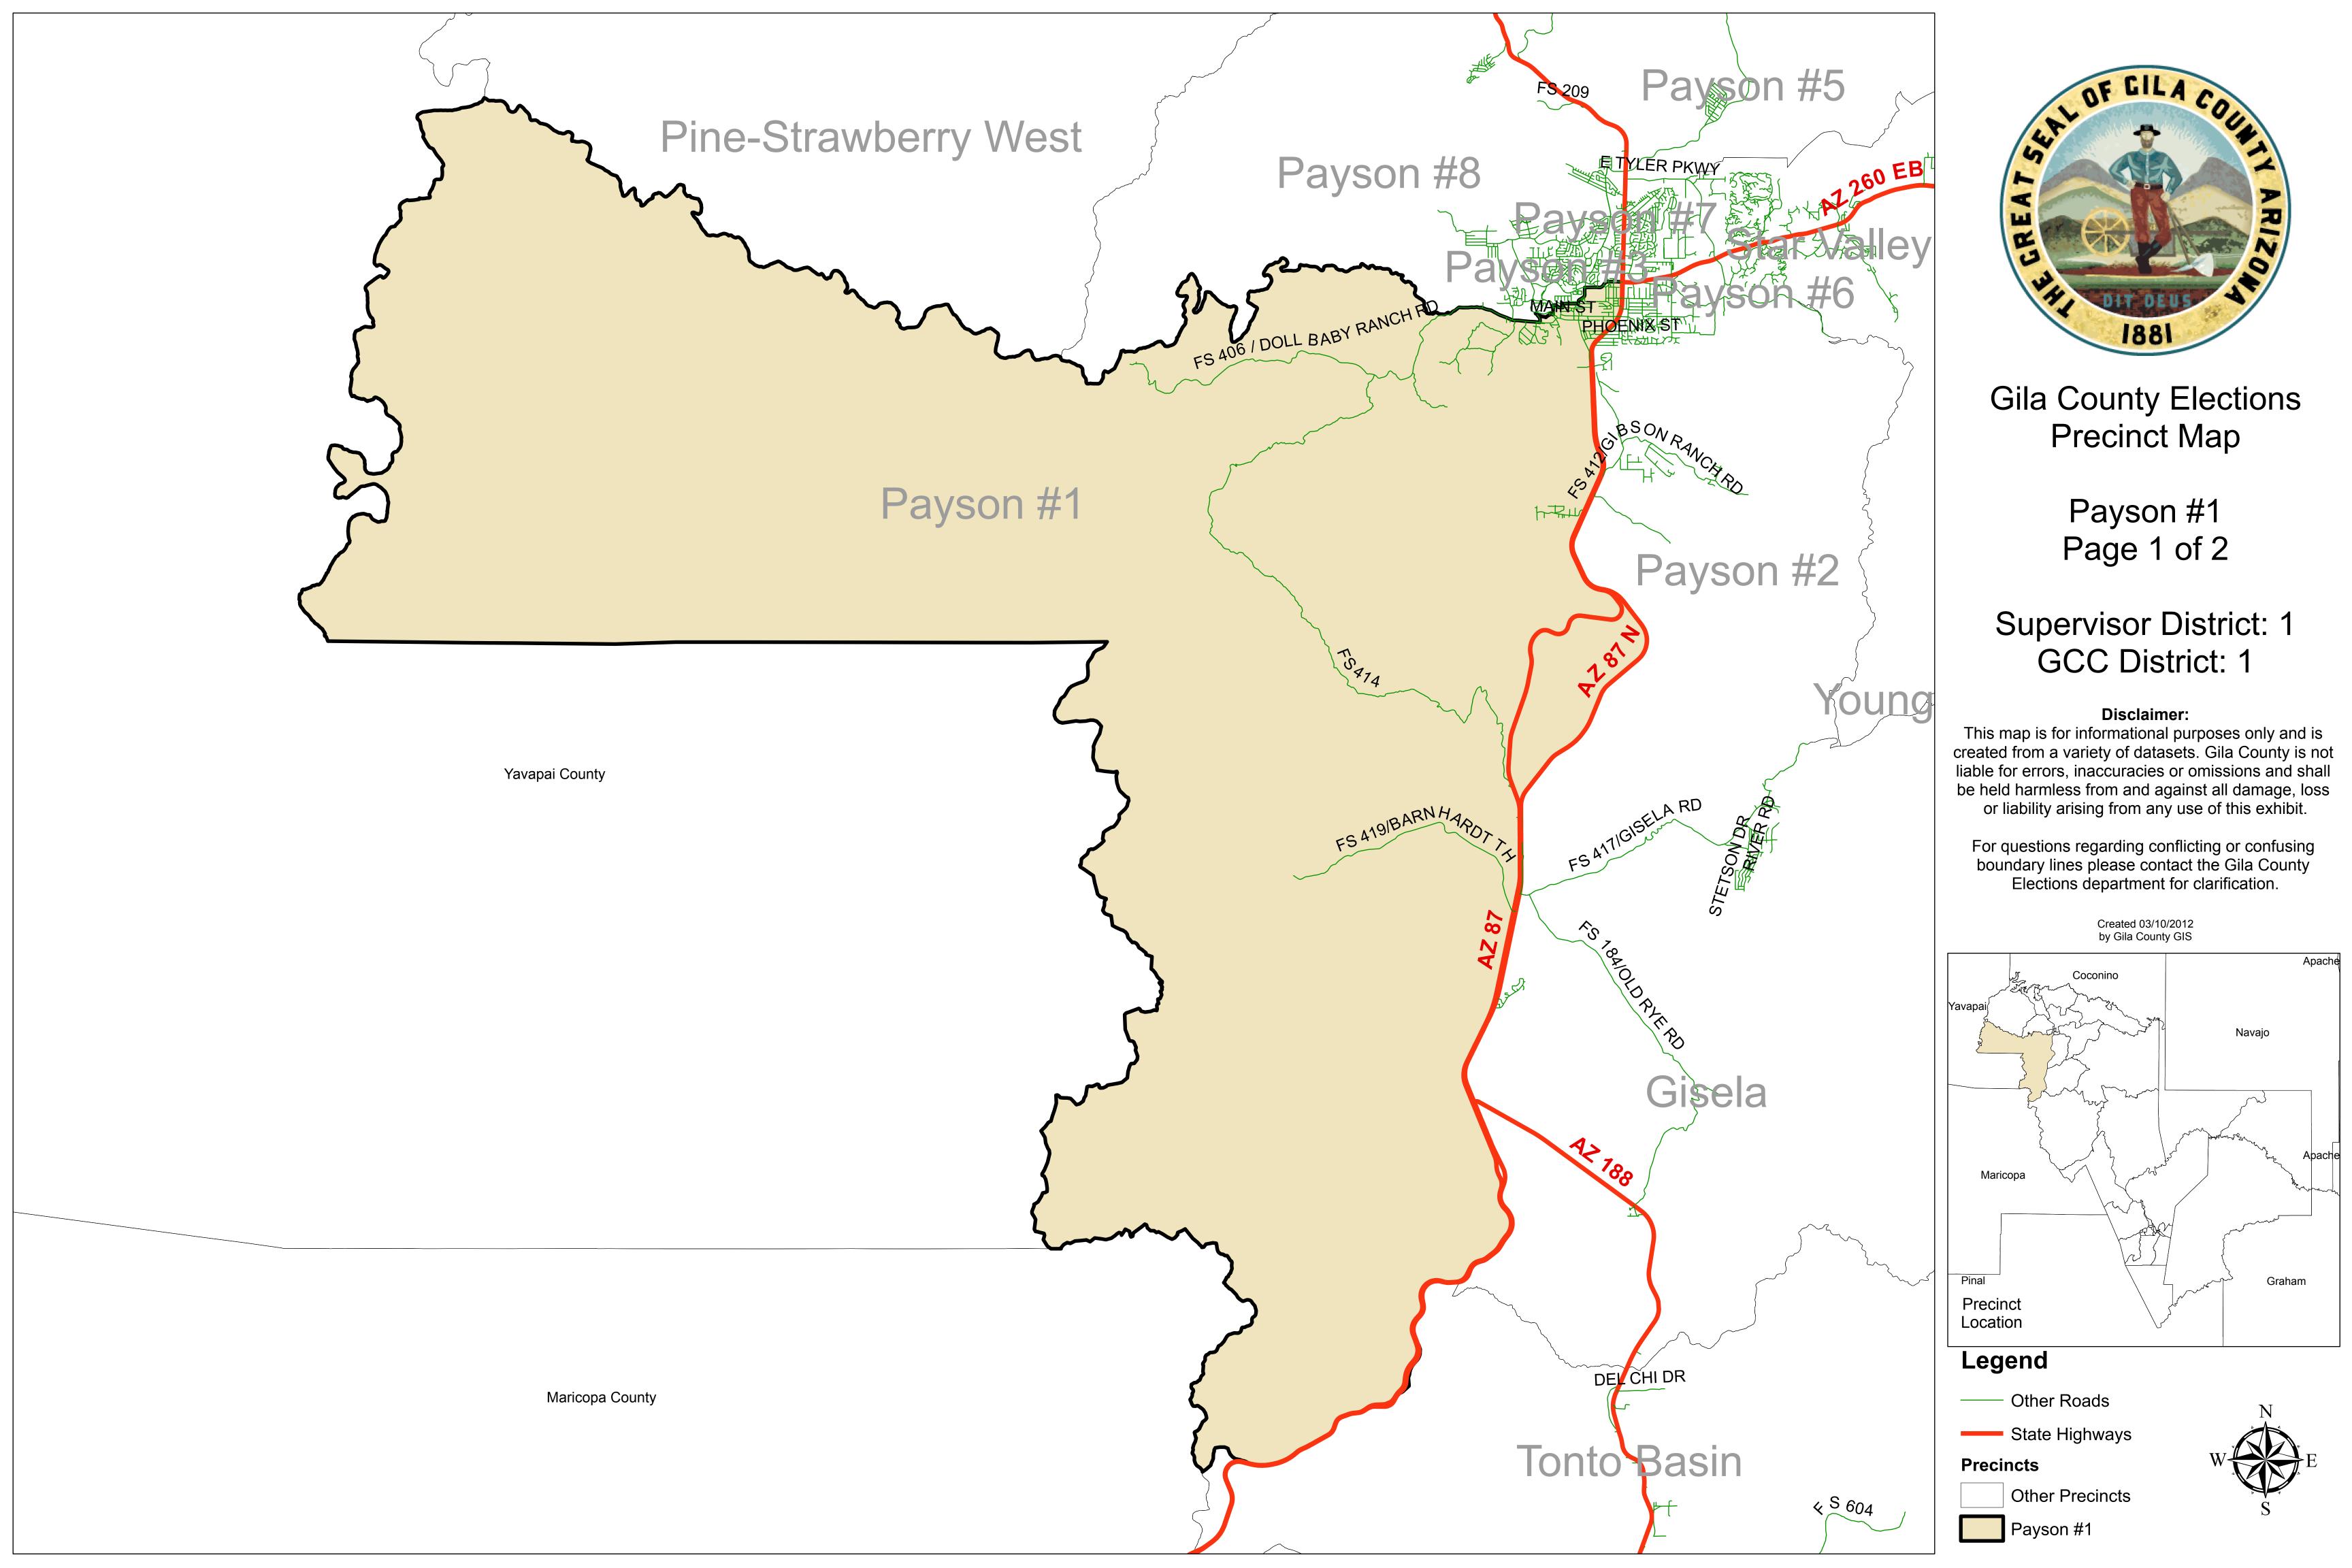

## Legend

—— Other Roads

State Highways

Precincts

Other Precincts

Canyon Day

Gila County Elections Precinct Map

> Copper Basin Page 1 of 1

Supervisor District: 3 GCC District: 4

## Disclaimer:

This map is for informational purposes only and is created from a variety of datasets. Gila County is not liable for errors, inaccuracies or omissions and shall be held harmless from and against all damage, loss or liability arising from any use of this exhibit.

For questions regarding conflicting or confusing boundary lines please contact the Gila County Elections department for clarification.

Created 03/10/2012 by Gila County GIS

State Highways

Other Precincts