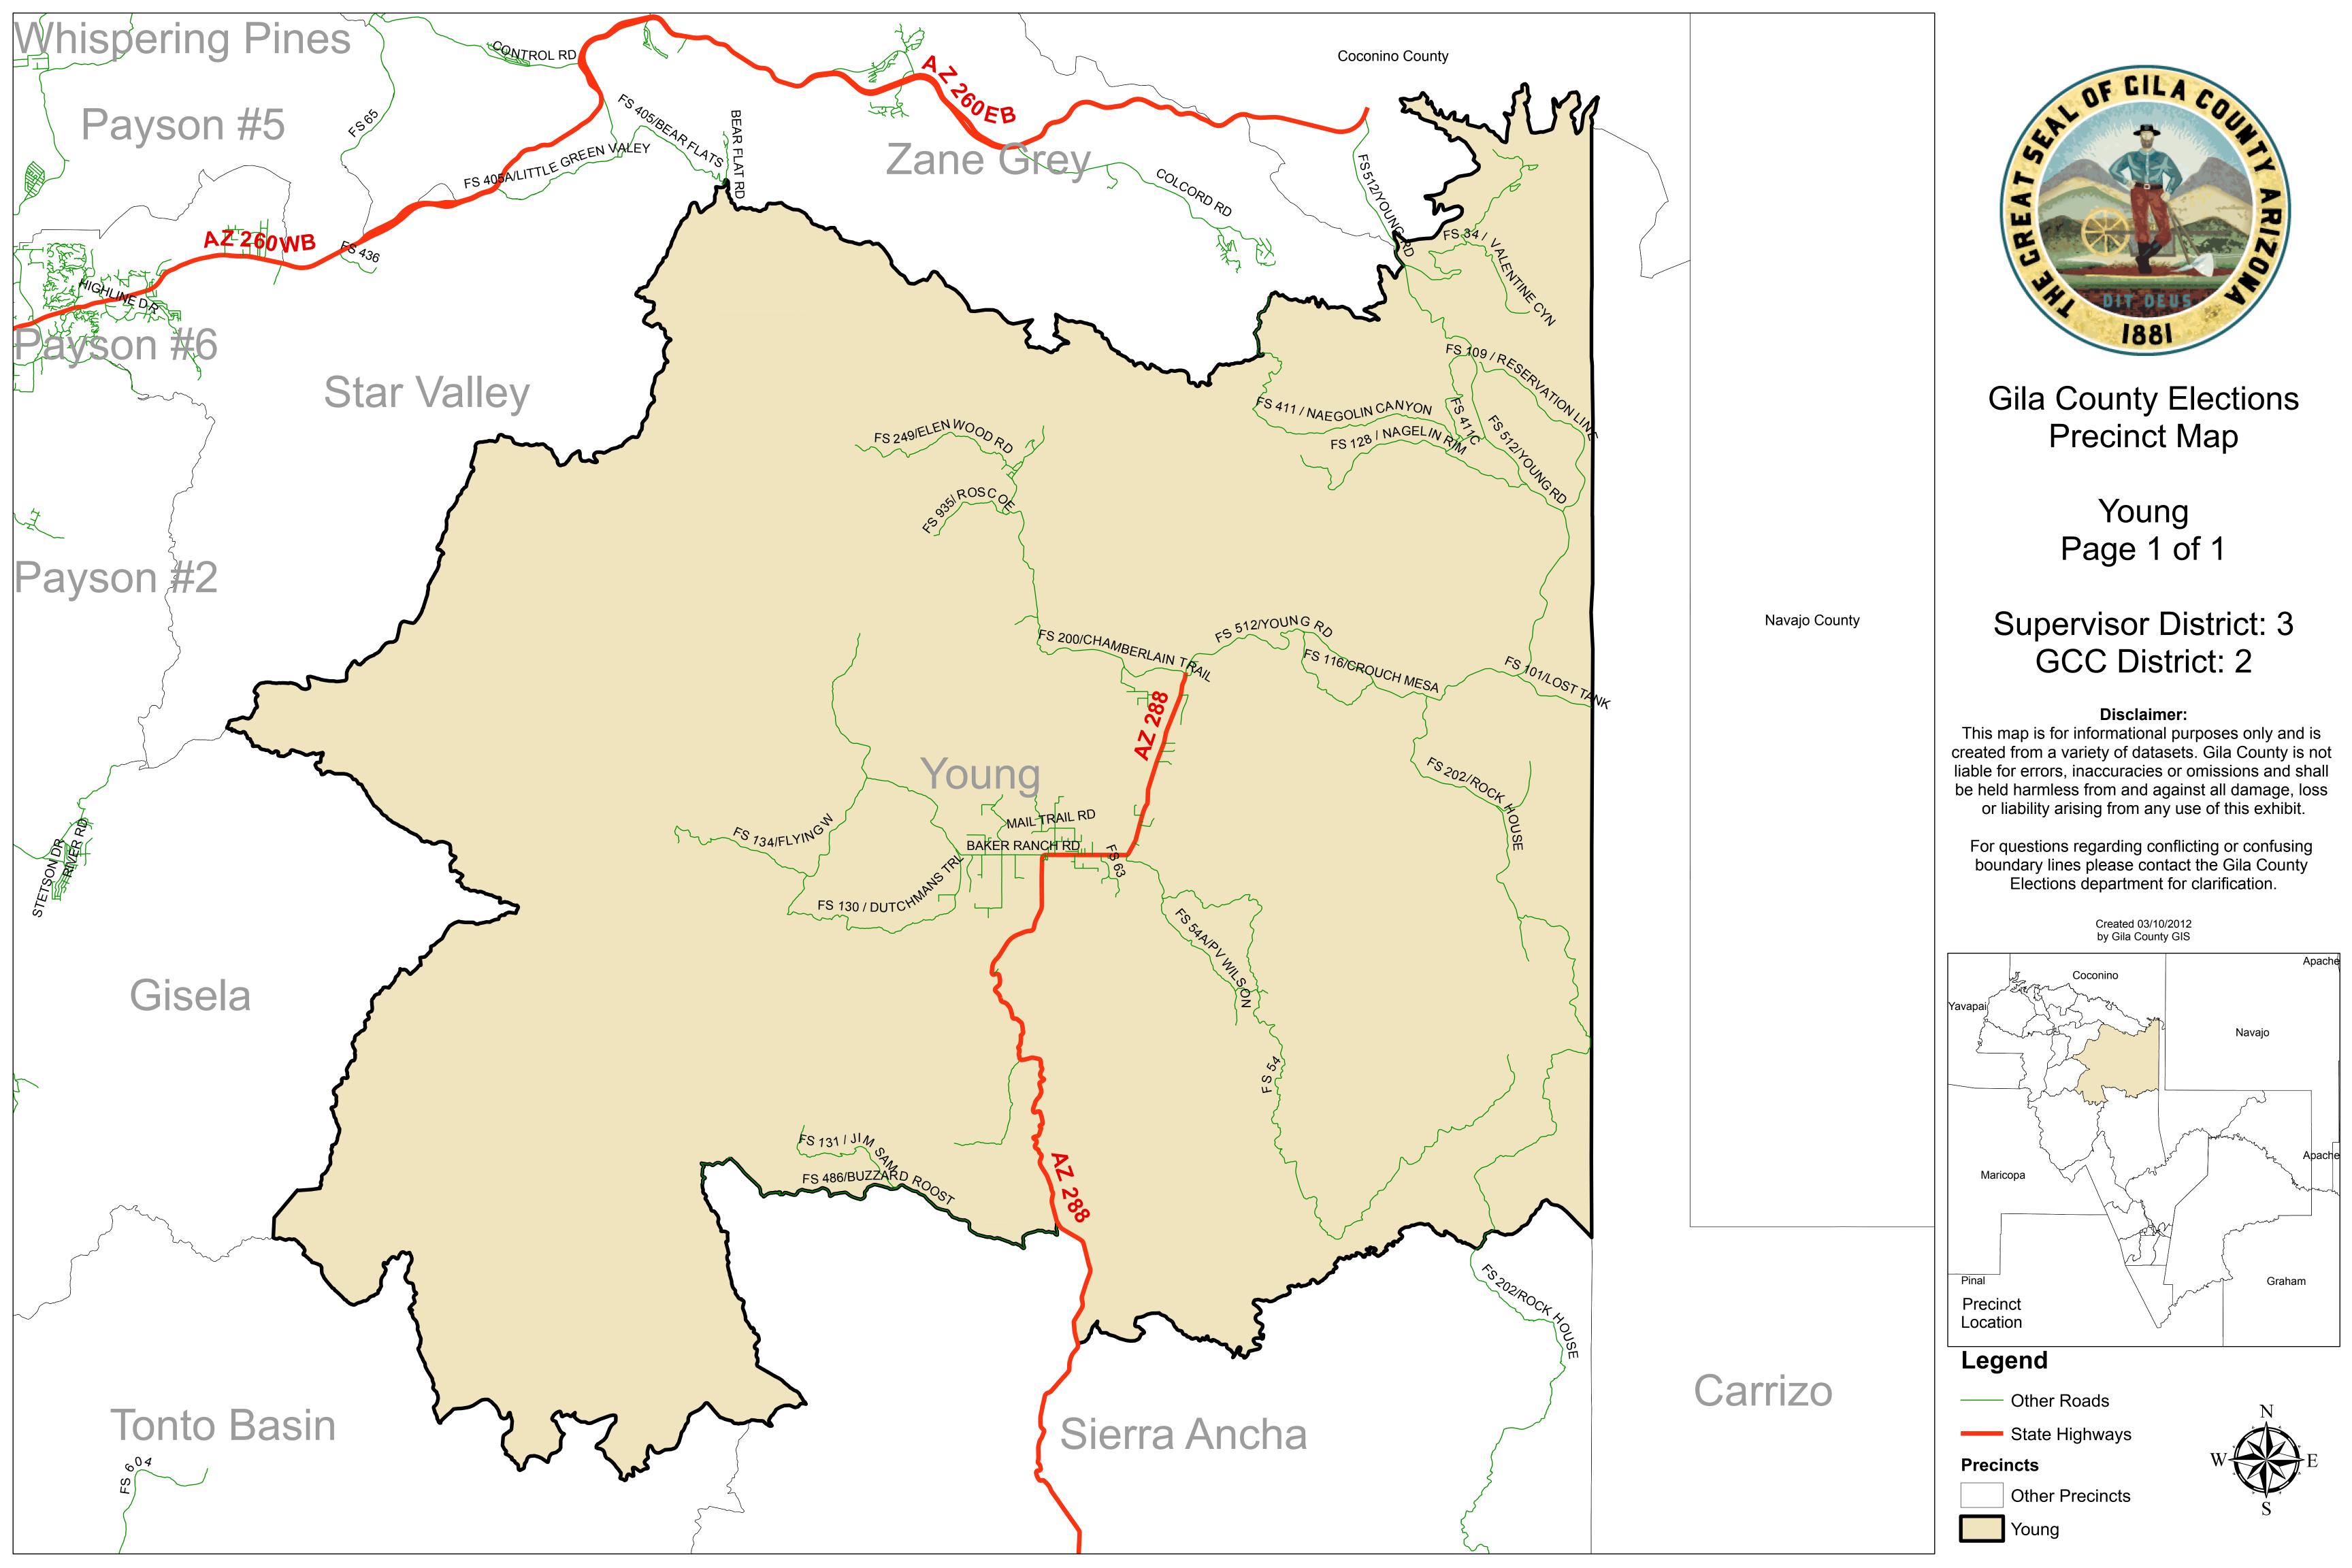

Gila County Elections
Precinct Map

Roosevelt Page 2 of 2

Supervisor District: 2
GCC District: 3

## Disclaimer:

This map is for informational purposes only and is created from a variety of datasets. Gila County is not liable for errors, inaccuracies or omissions and shall be held harmless from and against all damage, loss or liability arising from any use of this exhibit.

For questions regarding conflicting or confusing boundary lines please contact the Gila County Elections department for clarification.

#### Created 03/10/2012 by Gila County GIS

## Legend

Roosevelt

—— Other Roads

Gila County Elections
Precinct Map

Wheatfields Page 1 of 1

Supervisor District: 2
GCC District: 5