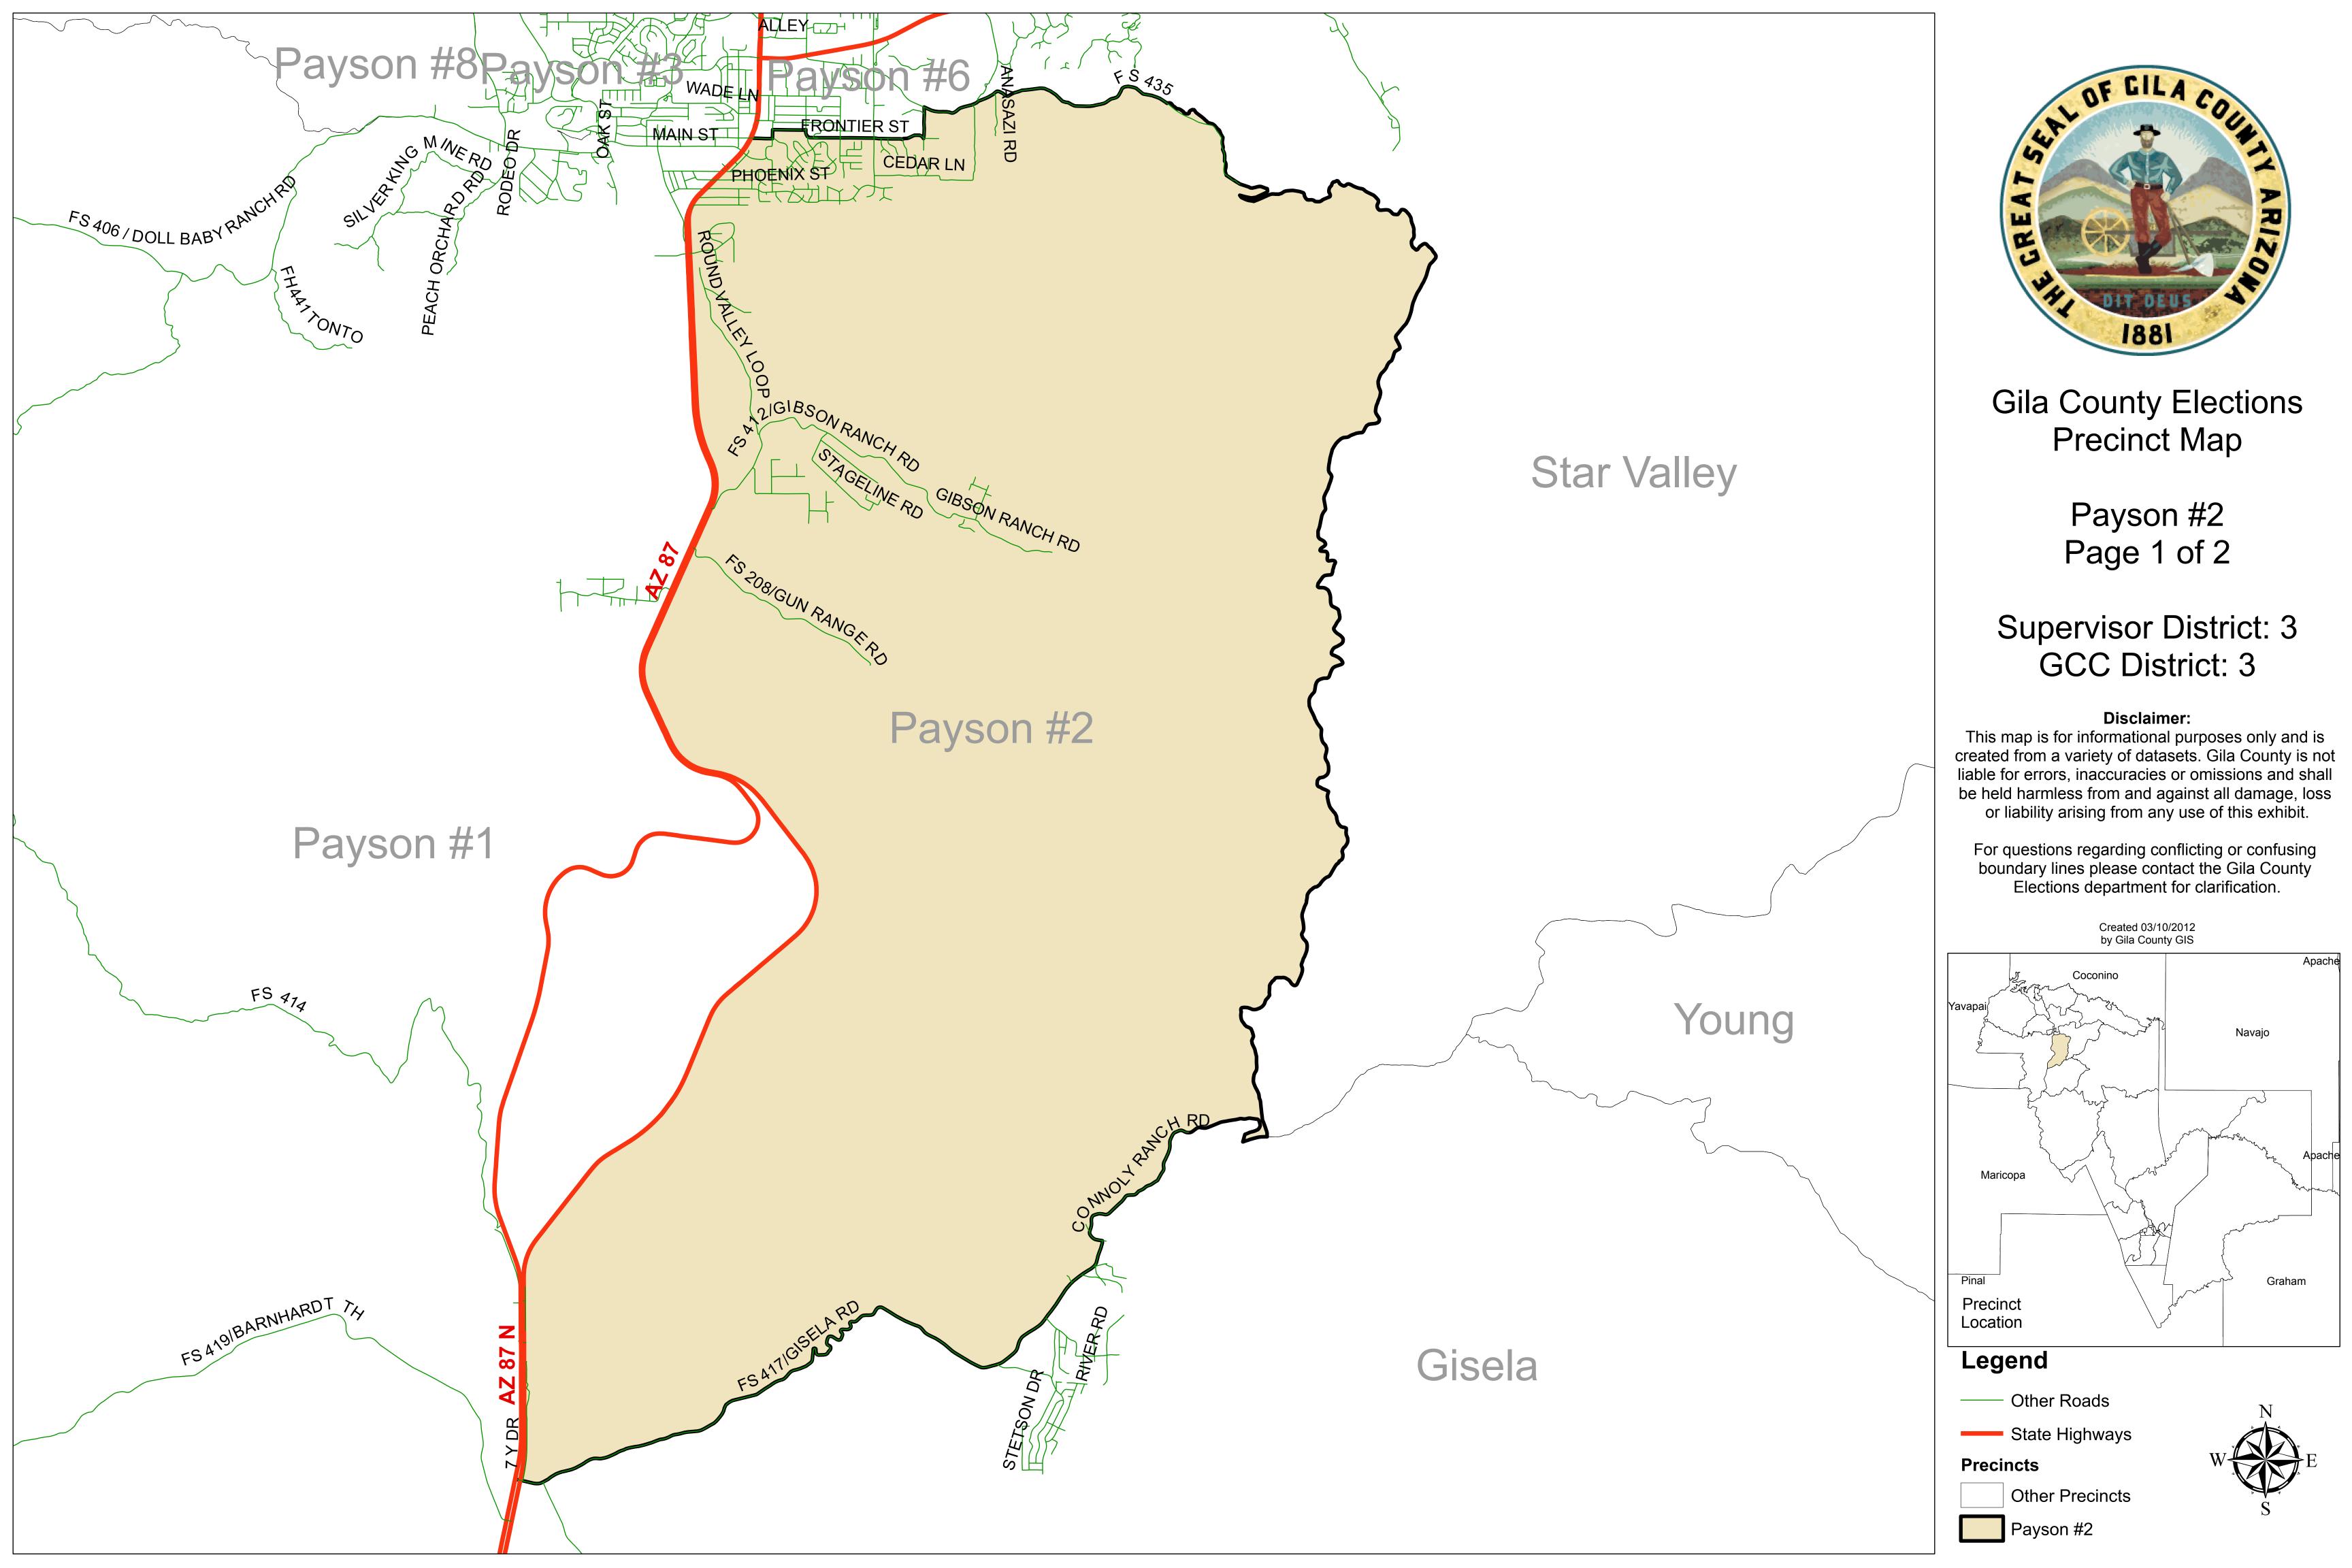

Gila County Elections
Precinct Map

Canyon Day Page 1 of 1

Supervisor District: 3
GCC District: 5

## Disclaimer:

This map is for informational purposes only and is created from a variety of datasets. Gila County is not liable for errors, inaccuracies or omissions and shall be held harmless from and against all damage, loss or liability arising from any use of this exhibit.

For questions regarding conflicting or confusing boundary lines please contact the Gila County Elections department for clarification.

Created 03/10/2012 by Gila County GIS

## Legend

—— Other Roads

State Highways

Precincts

Other Precincts

Canyon Day

Gila County Elections Precinct Map

> Copper Basin Page 1 of 1