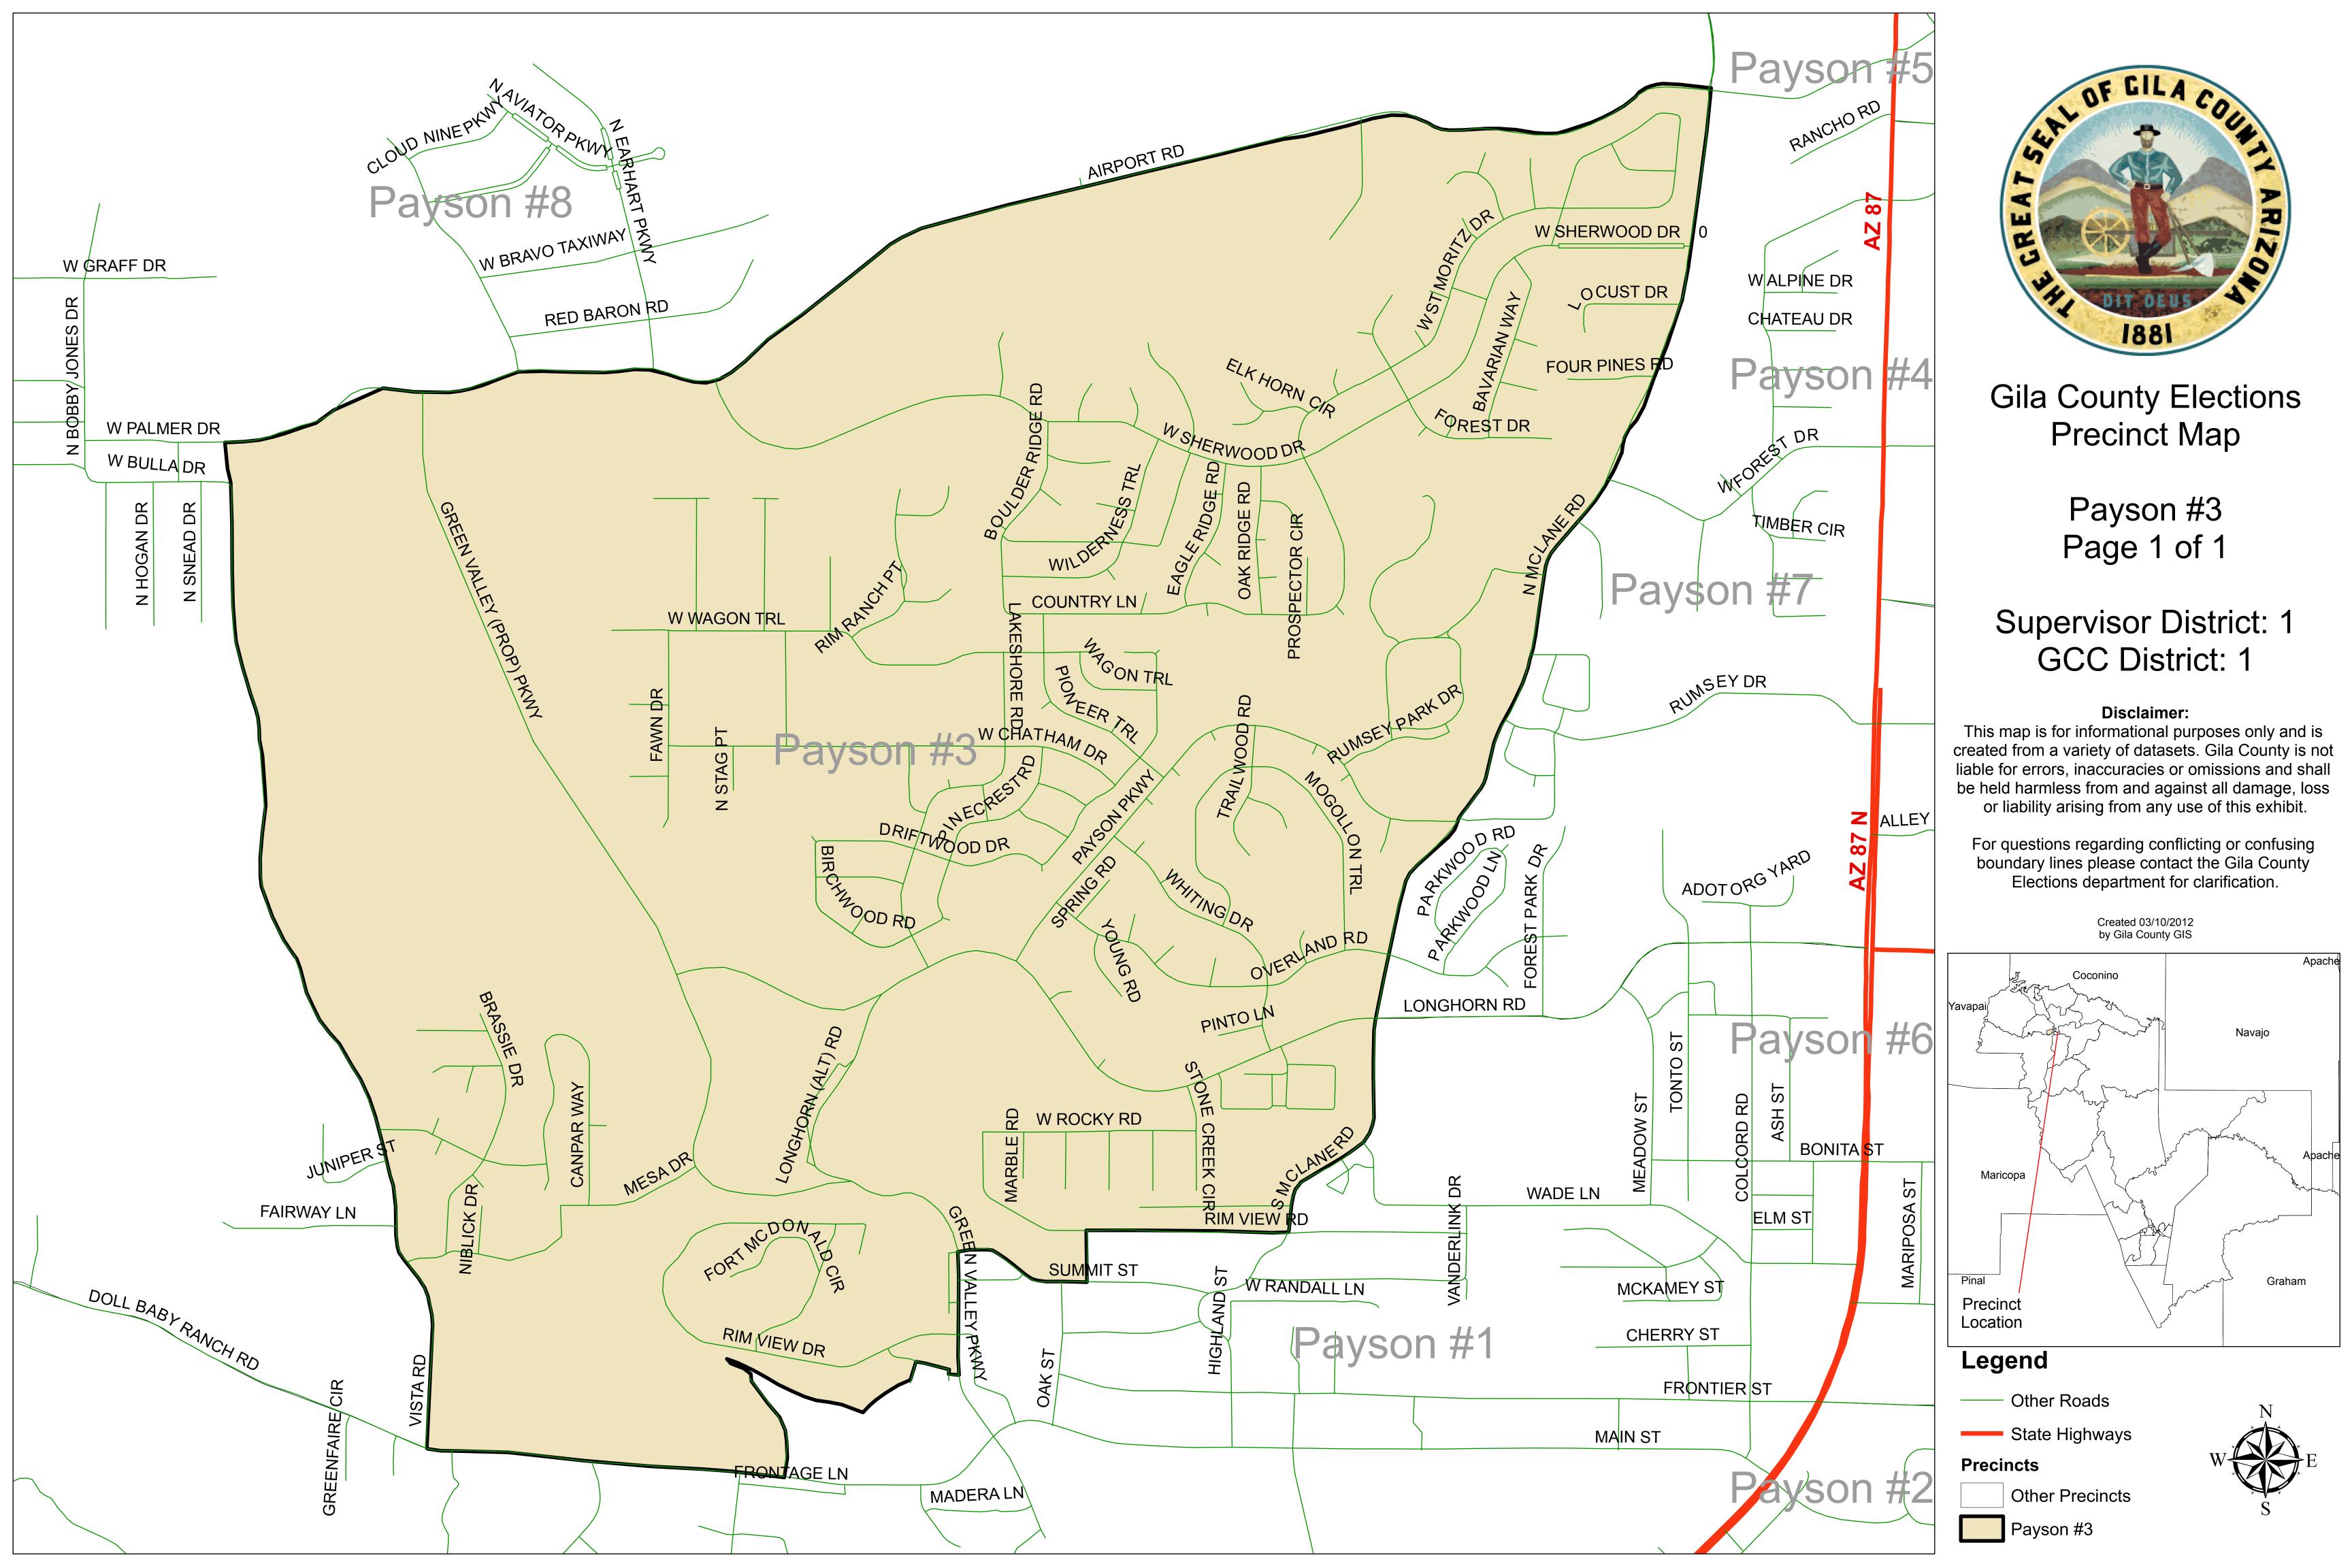

Gila County Elections
Precinct Map

Roosevelt Page 2 of 2

Supervisor District: 2
GCC District: 3

## Disclaimer:

This map is for informational purposes only and is created from a variety of datasets. Gila County is not liable for errors, inaccuracies or omissions and shall be held harmless from and against all damage, loss or liability arising from any use of this exhibit.

For questions regarding conflicting or confusing boundary lines please contact the Gila County Elections department for clarification.

#### Created 03/10/2012 by Gila County GIS

## Legend

Roosevelt

—— Other Roads

Gila County Elections
Precinct Map

Wheatfields Page 1 of 1

Supervisor District: 2
GCC District: 5