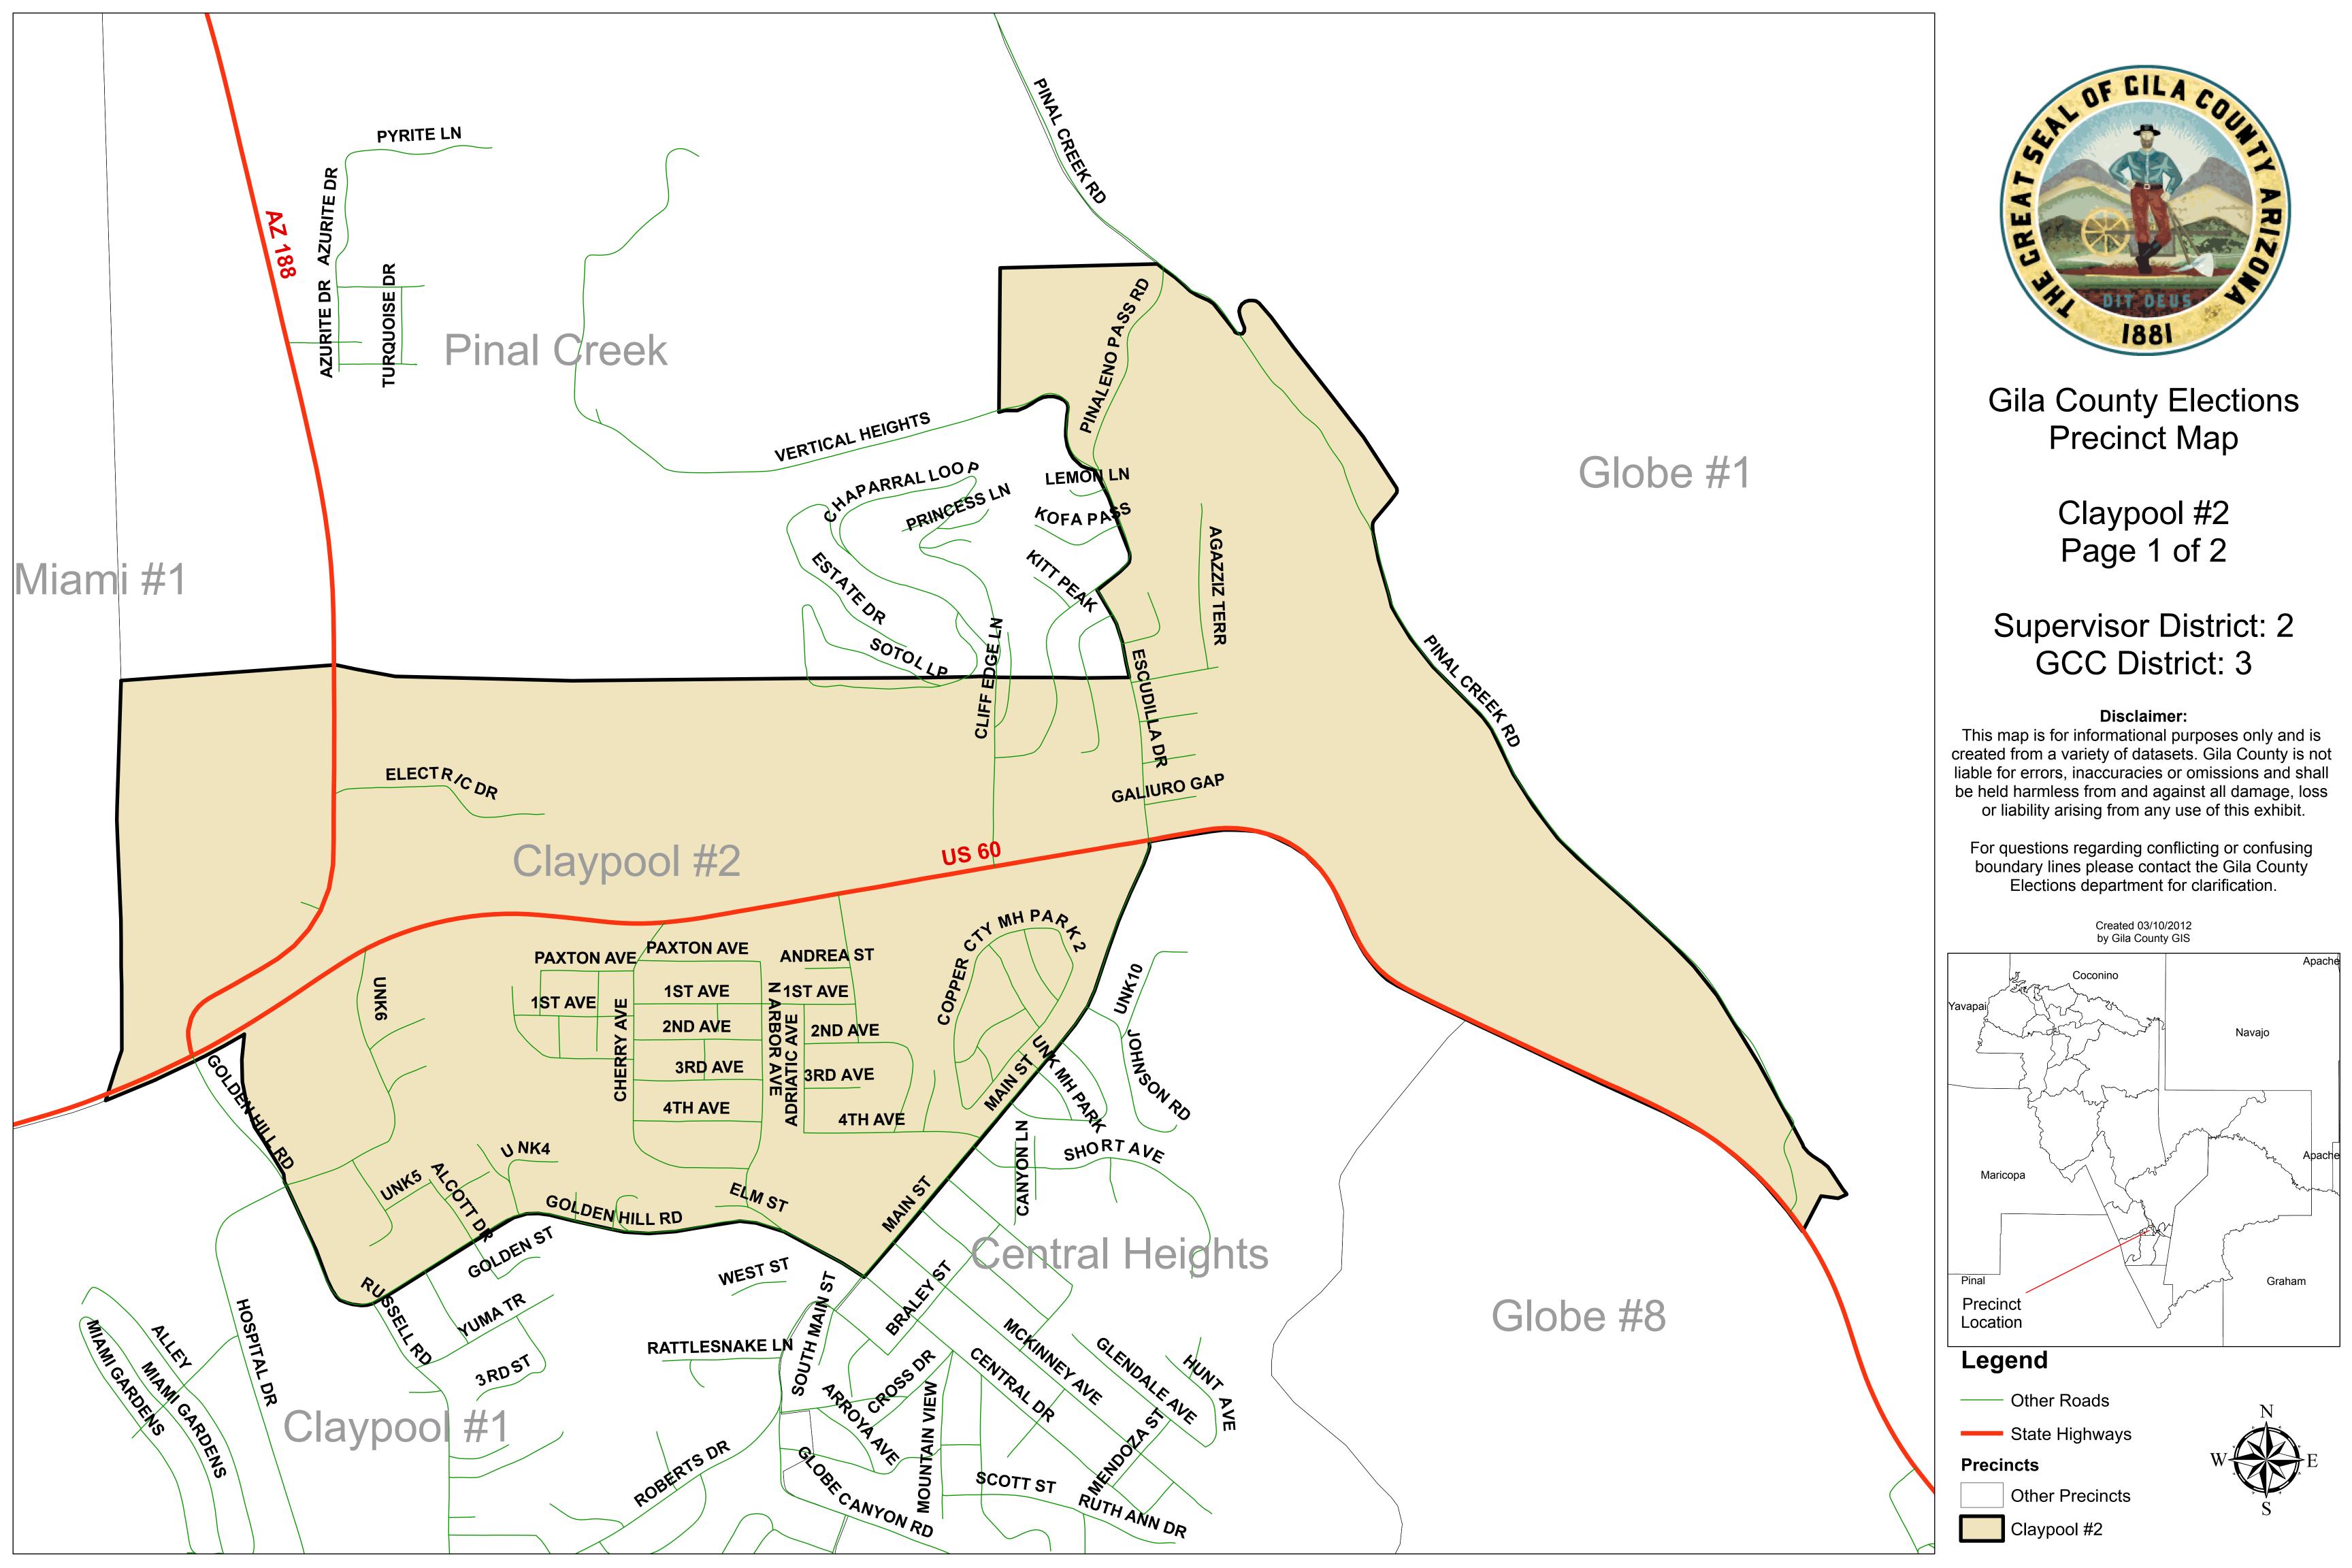

Gila County Elections
Precinct Map

Canyon Day Page 1 of 1

Supervisor District: 3
GCC District: 5

## Disclaimer:

This map is for informational purposes only and is created from a variety of datasets. Gila County is not liable for errors, inaccuracies or omissions and shall be held harmless from and against all damage, loss or liability arising from any use of this exhibit.

For questions regarding conflicting or confusing boundary lines please contact the Gila County Elections department for clarification.

Created 03/10/2012 by Gila County GIS

## Legend

—— Other Roads

State Highways

Precincts

Other Precincts

Canyon Day

Gila County Elections Precinct Map

> Copper Basin Page 1 of 1